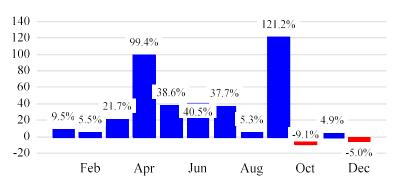

60 40.1% 35.8% 40 26.3% 34.3% 20 8.9% 1.1% 0 -4.6% -20-12.1% -17.6% 43.0% -40 -54.2% -60 -52.7% Feb Apr Ju \* Cargo flights included in above totals Oct Dec Jun Aug

Year over Year % Change in Total Flights (Excl GA) - 12 Months