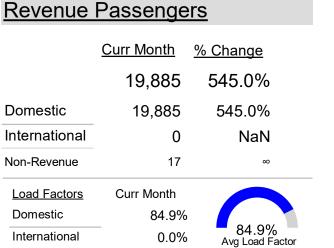

# December 2021 Traffic Report

### **AVIATION DEPARTMENT**

Year over Year % Change in Revenue Passengers - 12 Months

AUTHORITY NY NJ





### Total Flights

|                | Curr Month | <u>% Change</u> |
|----------------|------------|-----------------|
|                | 2,140      | 29.1% 📥         |
| Excl GA        | 281        | 8.9%            |
| Domestic       | 281        | 8.9%            |
| International  | 0          | NaN             |
| Gen Aviation   | 1,859      | 32.8%           |
| Cargo Flights* | 156        | -23.5%          |

### Cargo (Short Tons)

|               | Curr Month | <u>% Change</u>  |
|---------------|------------|------------------|
|               | 2,769      | -5.0% 🗡          |
| Domestic      | 2,767      | -5.1%            |
| International | 2          | 163500000<br>.0% |
| Mail          | 2,301      | -10.6%           |

| Top 5 Declines in Revenue Passengers by Airline |