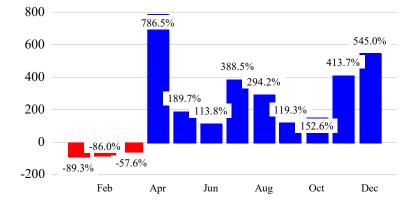

### **AVIATION DEPARTMENT**

Year over Year % Change in Revenue Passengers - 12 Months

AUTHORITY NY NJ