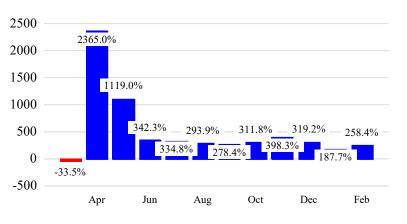

# February 2022 Traffic Report

## AVIATION DEPARTMENT (Data As Of 3/31/2022 11:34:08 AM)



|               | Curr Month | <u>% Change</u>          |
|---------------|------------|--------------------------|
|               | 1,536,232  | 258.4% 🔺                 |
| Domestic      | 1,506,447  | 252.6%                   |
| International | 29,785     | 2013.9%                  |
| Non-Revenue   | 49,987     | 132.7%                   |
| Load Factors  | Curr Month |                          |
| Domestic      | 50.4%      |                          |
| International | 39.4%      | 50.1%<br>Avg Load Factor |

Year over Year % Change in Revenue Passengers - 12 Months

LG/



## **Total Flights**

|                | Curr Month | <u>% Change</u> |
|----------------|------------|-----------------|
|                | 25,729     | 354.4%          |
| Excl GA        | 25,551     | 361.6%          |
| Domestic       | 25,157     | 359.7%          |
| International  | 394        | 535.5%          |
| Gen Aviation   | 178        | 40.2%           |
| Cargo Flights* | 0          | NaN             |

### Cargo (Short Tons)

|               | Curr Month | <u>% Change</u> |  |
|---------------|------------|-----------------|--|
|               | 508        | 24.8%           |  |
| Domestic      | 508        | 24.8%           |  |
| International | 0          | 0.0%            |  |
| Mail          | 143        | -10.3%          |  |

| <u>Top 5 Declines in Reven</u> | <u>