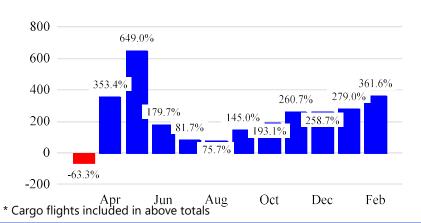

|
| International  | 394        | 535.5%          |
| Gen Aviation   | 178        | 40.2%           |
| Cargo Flights* | 0          | NaN             |

### Cargo (Short Tons)

|               | Curr Month | <u>% Change</u> |  |
|---------------|------------|-----------------|--|
|               | 508        | 24.8%           |  |
| Domestic      | 508        | 24.8%           |  |
| International | 0          | 0.0%            |  |
| Mail          | 143        | -10.3%          |  |

| <u>Top 5 Declines in Reven</u> | <u>ue Passengers b</u> | <u>y Airline</u> |
|--------------------------------|------------------------|------------------|
| Airline                        | Pax Decline            | % Decline        |

Year over Year % Change in Total Flights (Excl GA) - 12 Months



#### Year over Year % Change in Cargo - 12 Months



#### Top 5 Increases in Revenue Passengers by Airline

| Airline            | Pax Increase | % Increase |
|--------------------|--------------|------------|
| DELTA              | 535,613      | 340.7%     |
| AMERICAN           | 194,699      | 180.2%     |
| SOUTHWEST AIRLINES | 118,552      | 323.7%     |
| JETBLUE AIRWAYS    | 116,516      | 720.1%     |
| UNITED             | 56,369       | 130.5%     |

## **12 Months Ending Passenger & Freight Statistics**

#### Top 20 Airlines Ranking by Passengers & Freight: 12 Months Ending Feb 2022

| Airline Name       | Domestic  | International | Total Pax | % of Tot |
|--------------------|-----------|---------------|-----------|----------|
| DELTA              | 7,302,738 | -