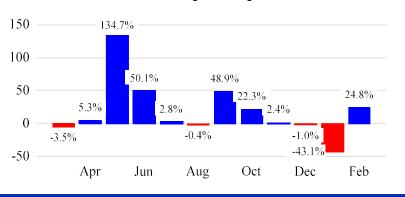

|
| Gen Aviation   | 178        | 40.2%           |
| Cargo Flights* | 0          | NaN             |

### Cargo (Short Tons)

|               | Curr Month | <u>% Change</u> |  |
|---------------|------------|-----------------|--|
|               | 508        | 24.8%           |  |
| Domestic      | 508        | 24.8%           |  |
| International | 0          | 0.0%            |  |
| Mail          | 143        | -10.3%          |  |

| <u>Top 5 Declines in Reven</u> | <u>ue Passengers b</u> | <u>y Airline</u> |
|--------------------------------|------------------------|------------------|
| Airline                        | Pax Decline            | % Decline        |

Year over Year % Change in Total Flights (Excl GA) - 12 Months



#### Year over Year % Change in Cargo - 12 Months



#### Top 5 Increases in Revenue Passengers by Airline

| Airline            | Pax Increase | % Increase |
|--------------------|--------------|------------|
| DELTA              | 535,613      | 340.7%     |
| AMERICAN           | 194,699      | 180.2%     |
| SOUTHWEST AIRLINES | 118,552      | 323.7%     |
| JETBLUE AIRWAYS    | 116,516      | 720.1%     |
| UNITED             | 56,369       | 130.5%     |

## **12 Months Ending Passenger & Freight Statistics**

#### Top 20 Airlines Ranking by Passengers & Freight: 12 Months Ending Feb 2022

| Airline Name       | Domestic  | International | Total Pax | % of Tot |
|--------------------|-----------|---------------|-----------|----------|
| DELTA              | 7,302,738 | -             | 7,302,738 | 41.4%    |
| AMERICAN           | 4,4