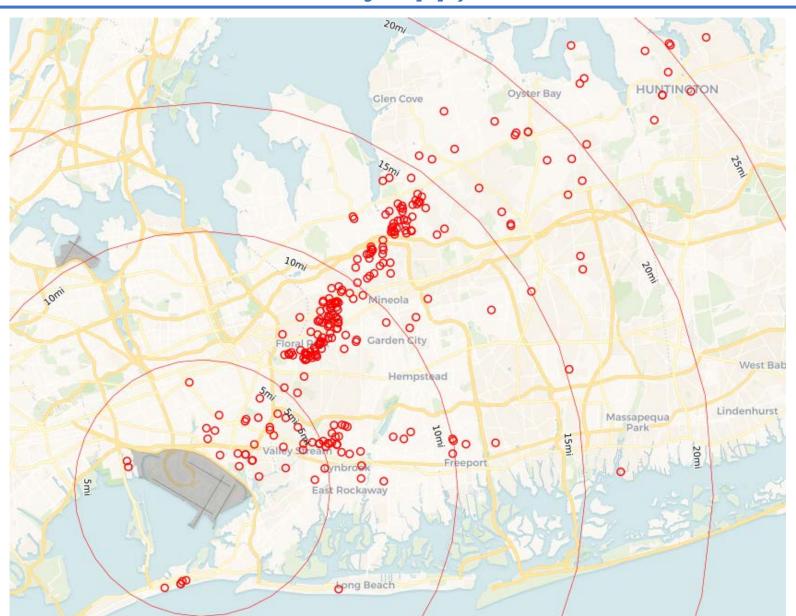

| 10,654 | 964            | 609              | 1,573 | 333            | 23               | 356   |  |
| Jan 2019   | 1,095            | 12,209           | 13,304 | 979            | 1,411            | 2,390 | 326            | 69               | 395   |  |
| Feb 2019   | 909              | 12,608           | 13,517 | 969            | 796              | 1,765 | 359            | 97               | 456   |  |
| Mar 2019   | 1,442            | 13,943           | 15,385 | 1,324          | 625              | 1,949 | 566            | 34               | 600   |  |
| Apr 2019   | 1,456            | 21,885           | 23,341 | 1,431          | 912              | 2,343 | 440            | 106              | 546   |  |

## April 2019 JFK Households Location Map (PA PlaneNoise & Third-Party App)



## April 2019 LGA Households Location Map (PA PlaneNoise & Third-Party App)



#### THE PORT AUTHORITY OF NY & NJ

## April 2019 EWR Households Location Map (PA PlaneNoise & Third-Party App)