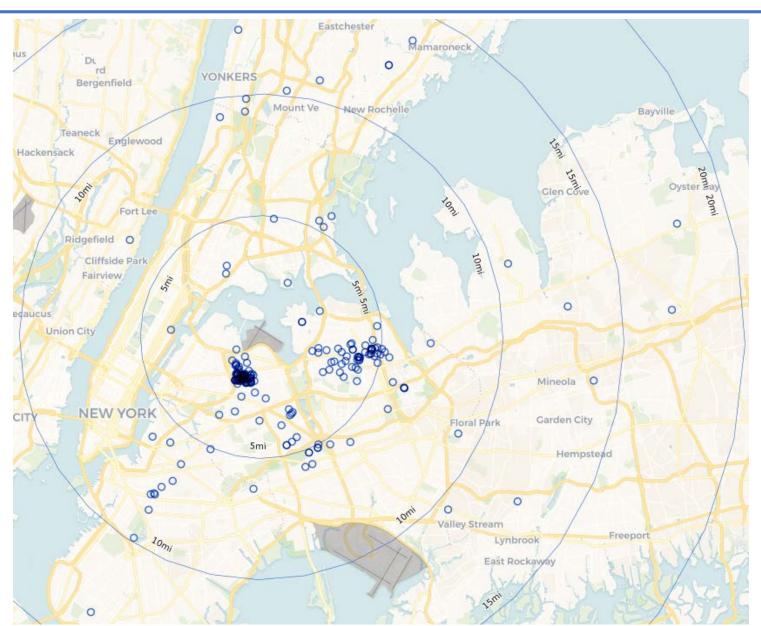

23               | 356   |  |
| Jan 2019   | 1,095            | 12,209           | 13,304 | 979            | 1,411            | 2,390 | 326            | 69               | 395   |  |
| Feb 2019   | 909              | 12,608           | 13,517 | 969            | 796              | 1,765 | 359            | 97               | 456   |  |
| Mar 2019   | 1,442            | 13,943           | 15,385 | 1,324          | 625              | 1,949 | 566            | 34               | 600   |  |
| Apr 2019   | 1,456            | 21,885           | 23,341 | 1,431          | 912              | 2,343 | 440            | 106              | 546   |  |

## April 2019 JFK Households Location Map (PA PlaneNoise & Third-Party App)



## April 2019 LGA Households Location Map (PA PlaneNoise & Third-Party App)



#### THE PORT AUTHORITY OF NY & NJ

## April 2019 EWR Households Location Map (PA PlaneNoise & Third-Party App)