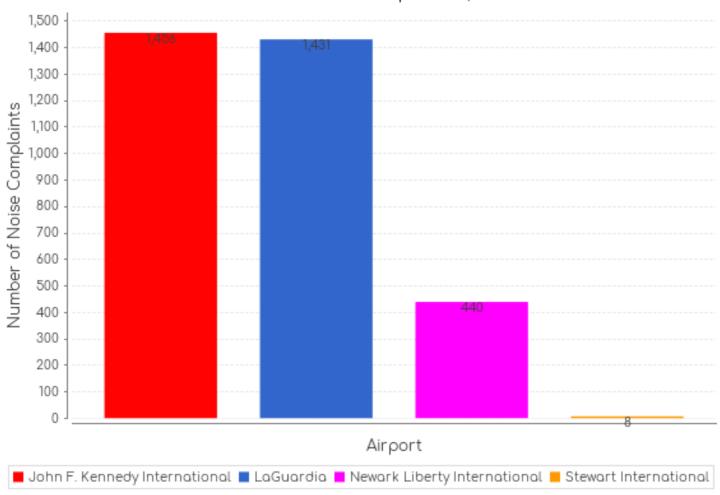

## Number of Complaints by Airport – April 2019

#### MONTHLY - Complaints by Airport

Noise Event Date>='Apr 01 2019 00:00' and Noise Event Date<='Apr 30 2019 23:59' Number of Noise Complaints: 3,335