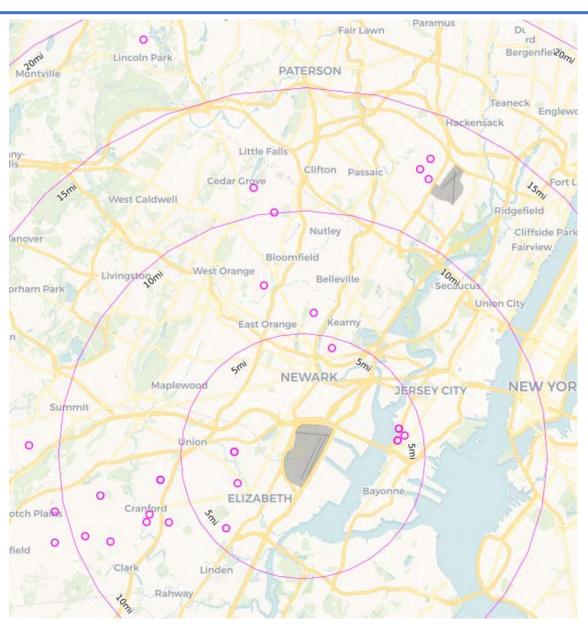

| 2,390 | 326            | 69               | 395   |  |
| Feb 2019   | 909              | 12,608           | 13,517 | 969            | 796              | 1,765 | 359            | 97               | 456   |  |
| Mar 2019   | 1,442            | 13,943           | 15,385 | 1,324          | 625              | 1,949 | 566            | 34               | 600   |  |
| Apr 2019   | 1,456            | 21,885           | 23,341 | 1,431          | 912              | 2,343 | 440            | 106              | 546   |  |

## April 2019 JFK Households Location Map (PA PlaneNoise & Third-Party App)



## April 2019 LGA Households Location Map (PA PlaneNoise & Third-Party App)



#### THE PORT AUTHORITY OF NY & NJ

## April 2019 EWR Households Location Map (PA PlaneNoise & Third-Party App)