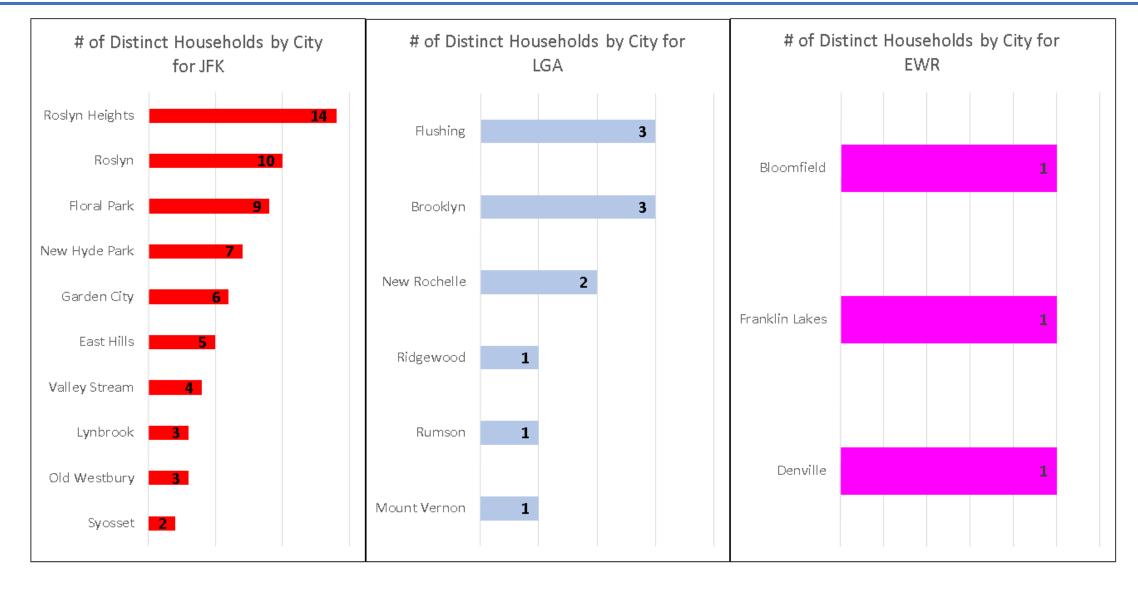

00:00' and Noise Event Date<='Apr 30 2019 23:59'
The number of Noise Complaints: 34,004



## Noise Complaints Received Via Third-Party App(s)

#### Notes:

- 1. Third-party app(s) complaints are those that are sent by an external system into the Port Authority's PlaneNoise system, i.e. complaints that come in through a paid service/app and are not filed by the user filling-in the web form.
- 2. Complaints from Third-party app(s) are kept and stored in the same database as complaints received through Port Authority PlaneNoise system.
- While in the same database, data is compiled and reported a) for each individual noise complaint source, and, b) as a combination of all complaint sources.

#### THE PORT AUTHORITY OF NY & NJ

## Third-Party App Households Locations, by City\* –April 2019



## Third-Party App Complaints, by Airport – April 2019

#### MONTHLY - Complaints by Airport (via 3rd Party App)

Noise Event Date>='Apr 01 2019 00:00' and Noise Event Date<='Apr 30 2019 23:59'
Number of Noise Complaints: 22,904



## Total No. of Complaints and Households – All Airports

| Month          | PA PlaneNoise<br>(Complaints/Households) | 3rd Party App<br>(Complaints/Households) |  |  |  |
|----------------|------------------------------------------|------------------------------------------|--|--|--|
| April 2018     | 1,802/225                                | 9,492/ <mark>21</mark>                   |  |  |  |
| May 2018       | 2,769/ <mark>375</mark>                  | 11,864/25                                |  |  |  |
| June 2018      | 2,526/537