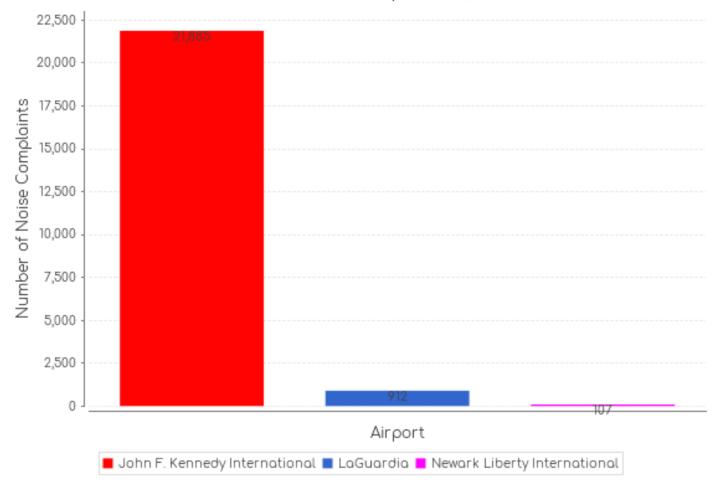

## Number of Complaints by Airport – April 2019

#### MONTHLY - Complaints by Airport

Noise Event Date>='Apr 01 2019 00:00' and Noise Event Date<='Apr 30 2019 23:59' Number of Noise Complaints: 3,335