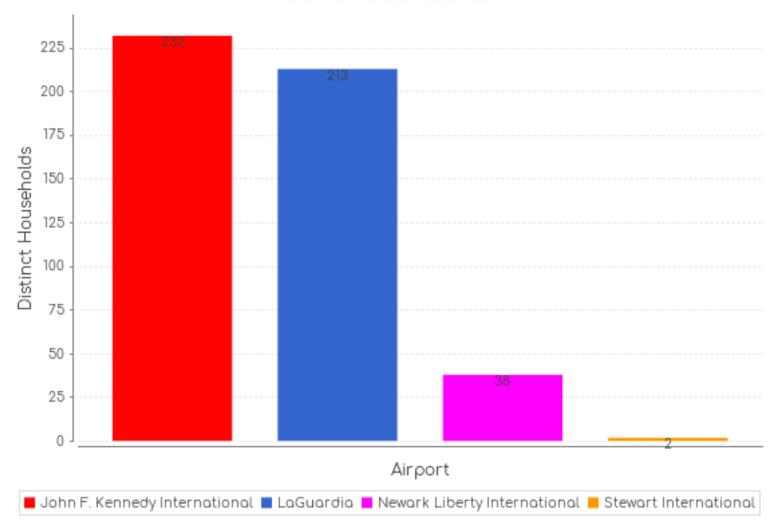

## Number of Households by Airport - April 2019

#### MONTHLY - Total Households/Airport

Noise Event Date>='Apr 01 2019 00:00' and Noise Event Date<='Apr 30 2019 23:59'
Distinct Households: 485