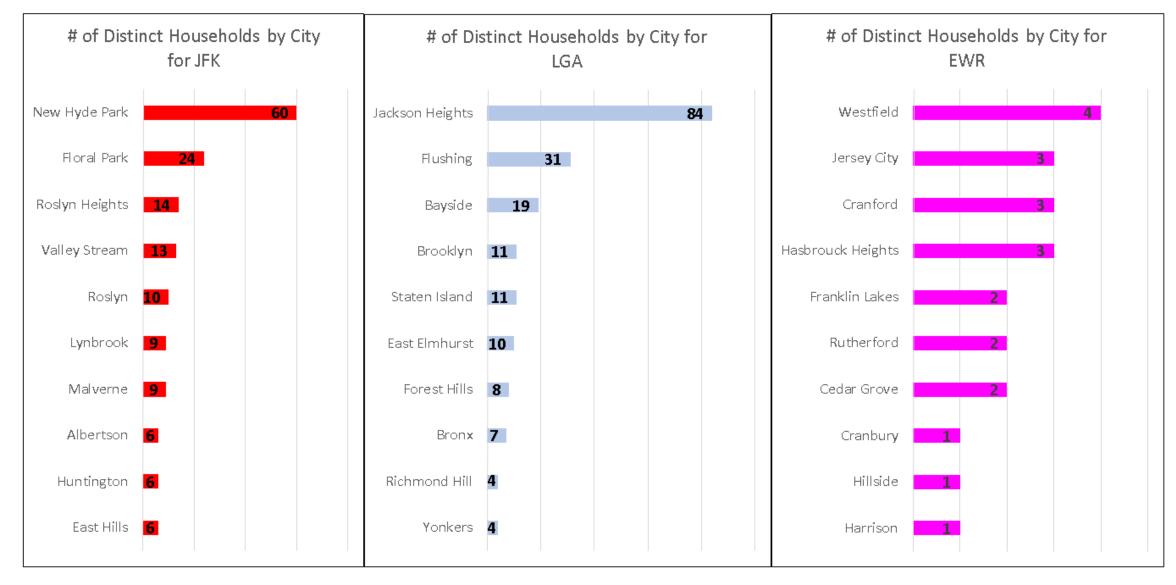

## **PANYNJ Noise Complaints Report**

# Noise Complaints Received Via PlaneNoise System

## Number of Households by Airport - April 2019

#### MONTHLY - Total Households/Airport

Noise Event Date>='Apr 01 2019 00:00' and Noise Event Date<='Apr 30 2019 23:59'
Distinct Households: 485



## Households Statistics, by City\* - April 2019



## Number of Complaints by Airport – April 2019

#### MONTHLY - Complaints by Airport

Noise Event Date>='Apr 01 2019 00:00' and Noise Event Date<='Apr 30 2019 23:59' Number of Noise Complaints: 3,335



### 13-Month Overview: Number of Complaints by Airport

#### MONTHLY - Complaints - By Airport

Noise Event Date>='Apr 01 2018 00:00' and Noise Event Date<='Apr 30 2019 23:59'
The number of Noise Complaints: 34,004



## Noise Complaints Received Via Third-Party App(s)

#### Notes:

- 1. Third-party app(s) complaints are those that are sent by an external system into the Port Authority's PlaneNoise system, i.e. complaints that come in through a paid service/app and are not filed by the user filling-in the web form.
- 2. Complaints from Third-party app(s) are kept and stored in the same d