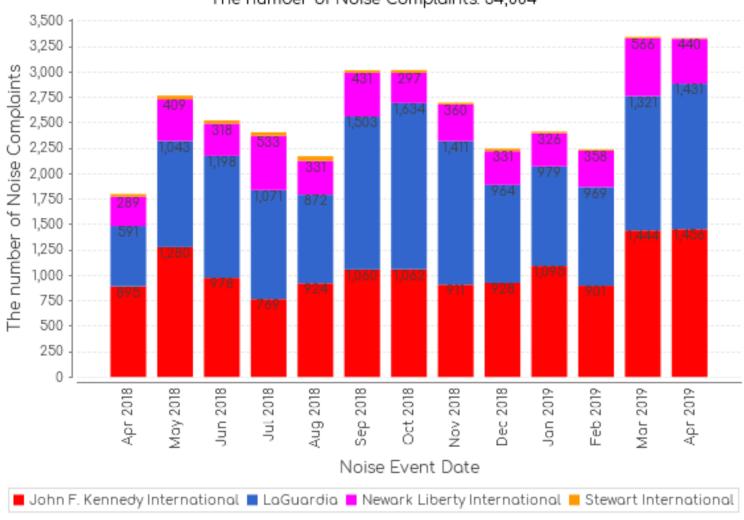

### 13-Month Overview: Number of Complaints by Airport

#### MONTHLY - Complaints - By Airport

Noise Event Date>='Apr 01 2018 00:00' and Noise Event Date<='Apr 30 2019 23:59'
The number of Noise Complaints: 34,004