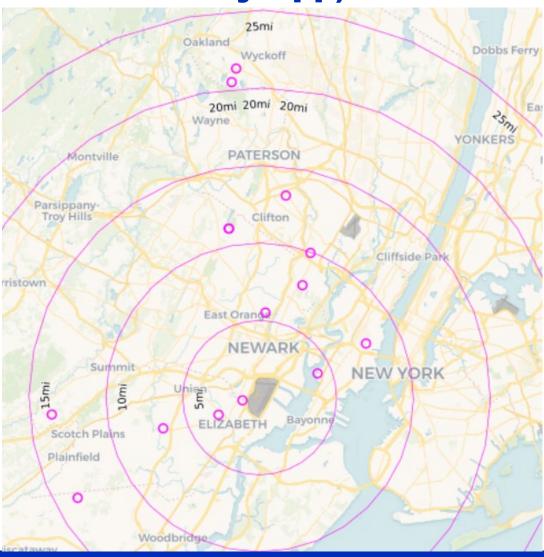

| 10,312           | 12,113         | 2,977         | 3,911            | 6,888 | 1,064         | 307              | 1,371 |
| Feb 2020 | 2,033            | 10,055           | 12,088         | 2,228         | 3,920            | 6,148 | 753           | 347              | 1,100 |
| Mar 2020 | 1,793            | 9,430            | 11,223         | 893           | 1,773            | 2,666 | 1,008         | 282              | 1,290 |
| Apr 2020 | 500              | 1,213            | 1,713          | 129           | 215              | 344   | 243           | 3                | 246   |



**April 2020 JFK Households Location Map** (PA PlaneNoise & Third-Party App)





April 2020 LGA Households Location Map





## **April 2020 EWR Households Location Map (PA PlaneNoise & Third-Party App)**