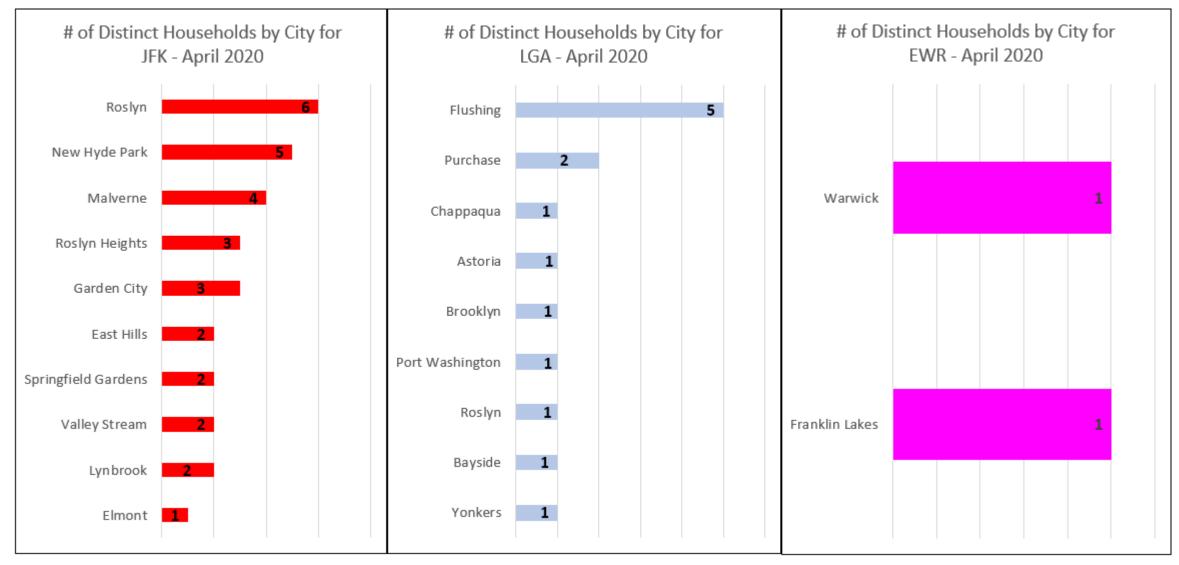

### **Households Statistics, by City\* - April 2020**

<sup>\*</sup> Top 10 Cities