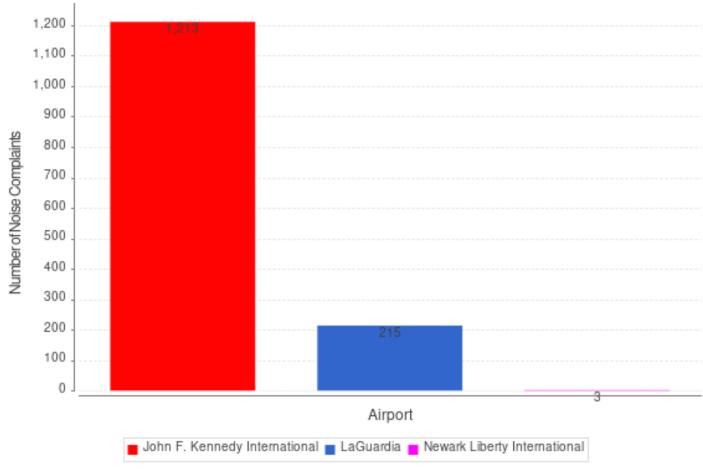

### **Number of Complaints by Airport – April 2020**

### MONTHLY - Complaints by Airport

Noise Event Date>='Apr 01 2020 00:00' and Noise Event Date<='Apr 30 2020 23:59'

Number of Noise Complaints: 873