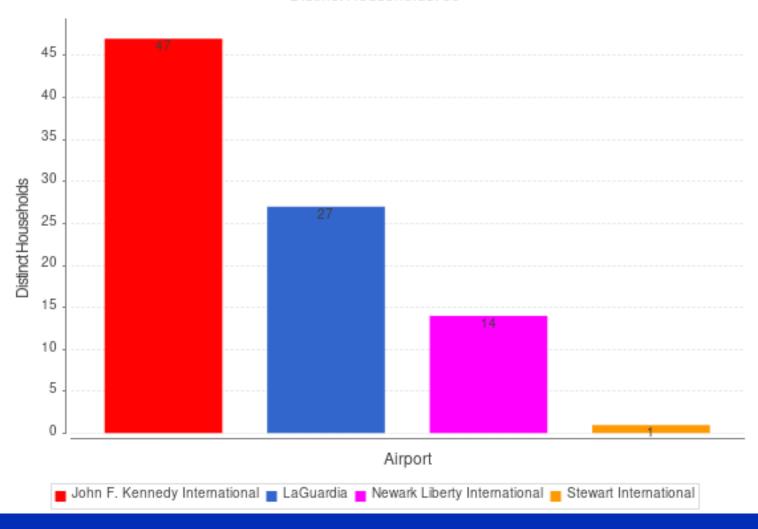

### **Number of Households by Airport - April 2020**

### MONTHLY - Total Households/Airport

Noise Event Date>='Apr 01 2020 00:00' and Noise Event Date<='Apr 30 2020 23:59'
Distinct Households: 89