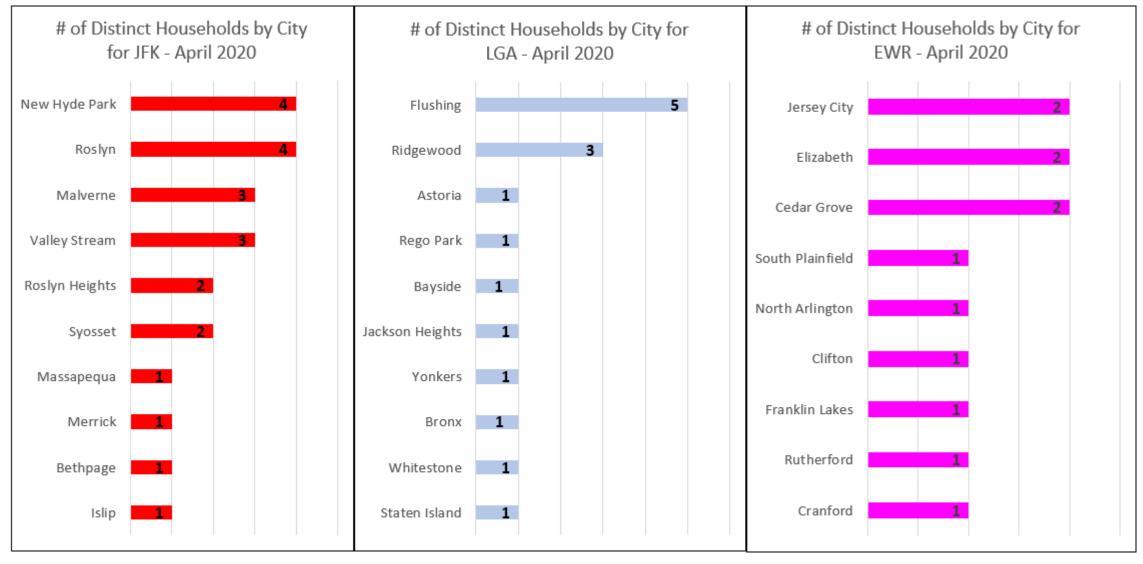

### **Households Statistics, by City\* - April 2020**

<sup>\*</sup> Top 10 Cities