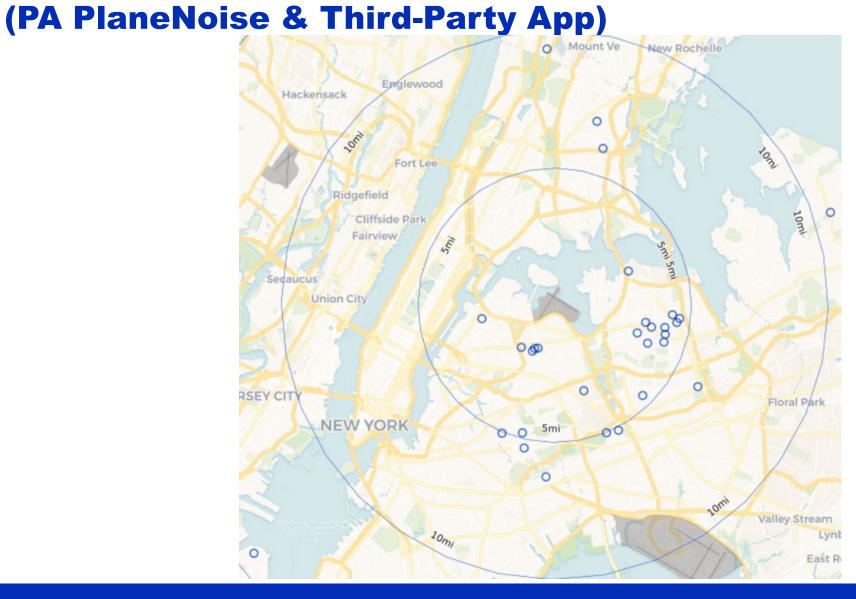

| 9,297 | 884           | 240              | 1,124 |
| Jan 2020 | 1,801            | 10,312           | 12,113         | 2,977         | 3,911            | 6,888 | 1,064         | 307              | 1,371 |
| Feb 2020 | 2,033            | 10,055           | 12,088         | 2,228         | 3,920            | 6,148 | 753           | 347              | 1,100 |
| Mar 2020 | 1,793            | 9,430            | 11,223         | 893           | 1,773            | 2,666 | 1,008         | 282              | 1,290 |
| Apr 2020 | 500              | 1,213            | 1,713          | 129           | 215              | 344   | 243           | 3                | 246   |



**April 2020 JFK Households Location Map** (PA PlaneNoise & Third-Party App)





April 2020 LGA Households Location Map





## **April 2020 EWR Households Location Map (PA PlaneNoise & Third-Party App)**