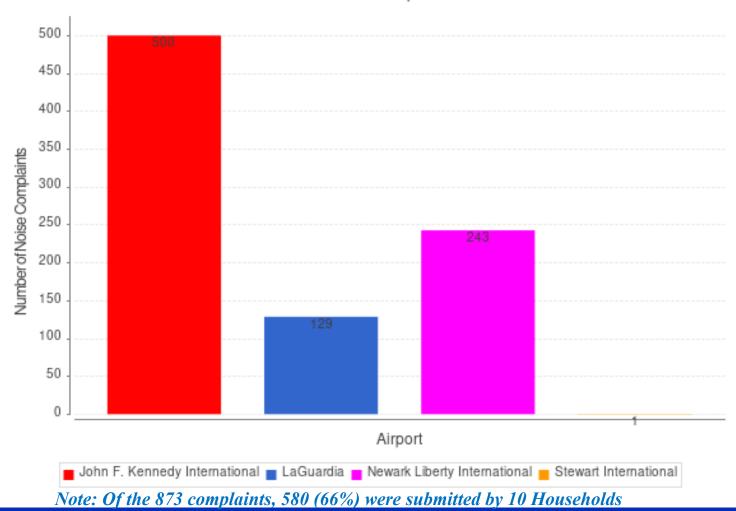

### **Number of Complaints by Airport – April 2020**

### MONTHLY - Complaints by Airport

Noise Event Date>='Apr 01 2020 00:00' and Noise Event Date<='Apr 30 2020 23:59'

Number of Noise Complaints: 873