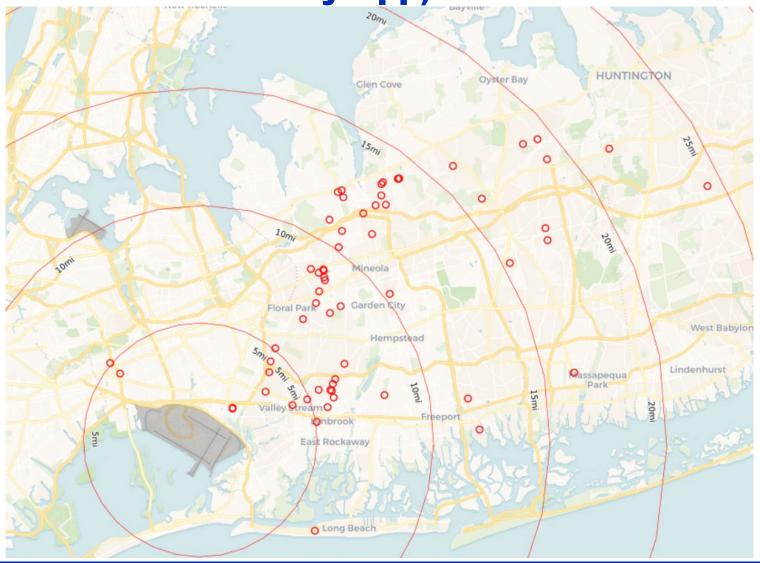

**April 2020 JFK Households Location Map** (PA PlaneNoise & Third-Party App)

April 2020 LGA Households Location Map