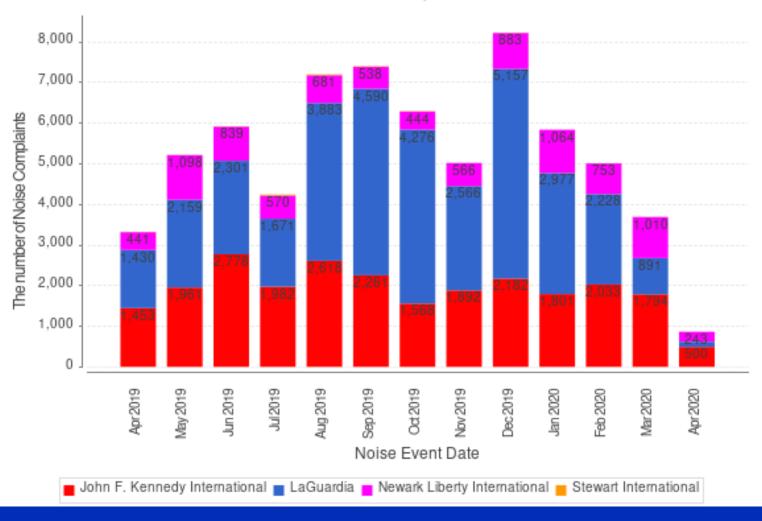

### 13-Month Overview: Number of Complaints by Airport

#### MONTHLY - Complaints - By Airport

Noise Event Date>='Apr 01 2019 00:00' and Noise Event Date<='Apr 30 2020 23:59'
The number of Noise Complaints: 68,309