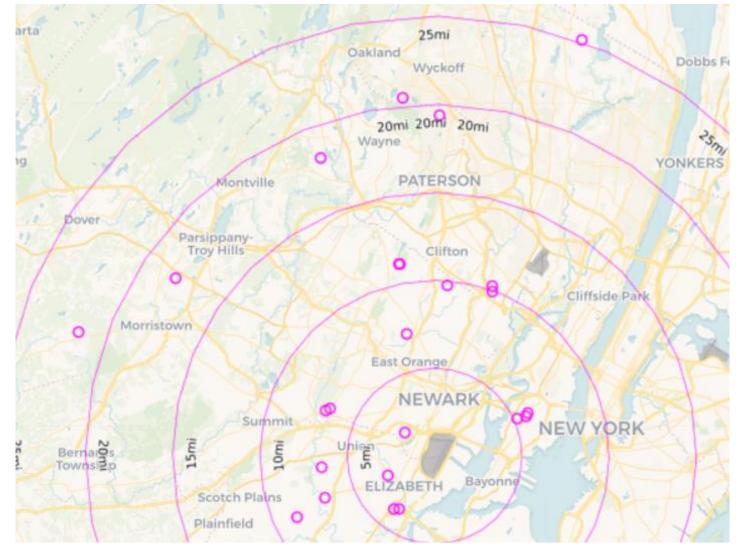

| 199              | 36               | 235   |
| Feb 2021 | 506              | 3,566            | 4,072          | 543              | 817              | 1,360          | 569              | 76               | 645   |
| Mar 2021 | 1,018            | 6,392            | 7,410          | 863              | 1,680            | 2,543          | 162              | 39               | 201   |
| Apr 2021 | 1,133            | 7,437            | 8,570          | 1,037            | 1,680            | 2,717          | 199              | 105              | 304   |



### April 2021 JFK Households Location Map (PA PlaneNoise & Third-Party App)





### April 2021 LGA Households Location Map (PA PlaneNoise & Third-Party App)





### April 2021 EWR Households Location Map (PA PlaneNoise & Third-Party App)