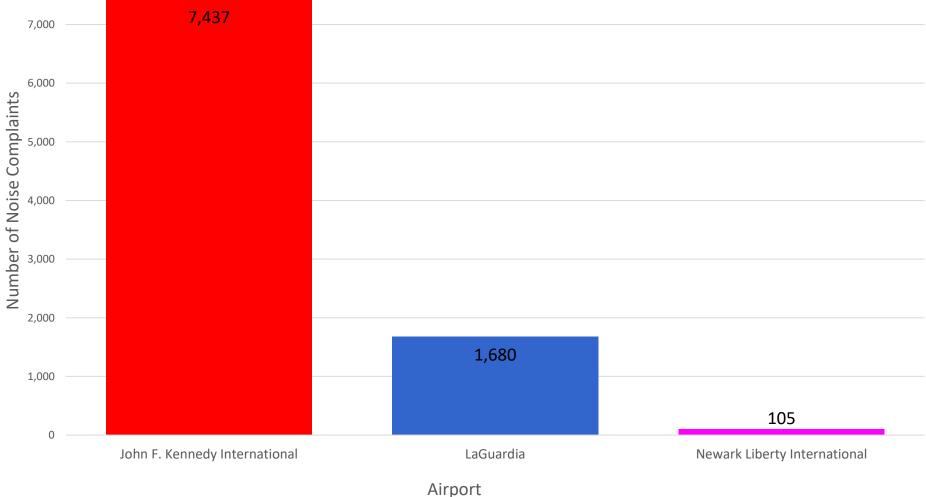

### **Third-Party App Number of Complaints by Airport - April 2021**

MONTHLY - Complaints by Airport (via 3rd Party App)

Note: Of the 9,222 complaints, 4,139 (45%) were submitted by 10 Households

8,000

### Total No. of Complaints - JFK, LGA, EWR

| Month    | JFK Complaints   |                  | LGA Complaints |                  |                  | EWR Complaints |                  |                  |       |
|----------|------------------|------------------|----------------|------------------|------------------|----------------|------------------|------------------|-------|
|          | PA<br>PlaneNoise | 3rd Party<br>App | Total          | PA<br>PlaneNoise | 3rd Party<br>App | Total          | PA<br>PlaneNoise | 3rd Party<br>App | Total |
| Apr 2020 | 500              | 1,213            | 1,713          | 129              | 215              | 344            | 243              | 3                | 246   |
| May 2020 | 776              | 1,822            | 2,598          | 222              | 489              | 711            | 177              | 4                | 181   |
| Jun 2020 | 723              | 2,639            | 3,362          | 278              | 977              | 1,255          | 392              | 19               | 411   |
| Jul 2020 | 835              | 4,583            | 5,418          | 509              | 1,262            | 1,771          | 288              | 23               | 311   |
| Aug 2020 | 904              | 5,989            | 6,893          | 413              | 1,243            | 1,656          | 221              | 103              | 324   |
| Sep 2020 | 1,065            | 5,733            | 6,798          | 580              | 1,460            | 2,040          | 210              | 128              | 338   |
| Oct 2020 | 671              | 4,884            | 5,555          | 501              | 1,228            | 1,729          | 247              | 120              | 367   |
| Nov 2020 | 670              | 4,885            | 5,555          | 660              | 1,243            | 1,903          | 248              | 118              | 366   |
| Dec 2020 | 529              | 4,366            | 4,895          | 759              | 1,123            | 1,882          | 340              | 197              | 537   |
| Jan 2021 | 592              | 3,157            | 3,749          | 385              | 654              | 1,039          | 199              | 36               | 235   |
| Feb 2021 | 506              | 3,566            | 4,072          | 543              | 817              | 1,360          | 569              | 76               | 645   |
| Mar 2021 | 1,018            | 6,392            | 7,410          | 863              | 1,680            | 2,543          | 162              | 39               | 201   |
| Apr 2021 | 1,133            | 7,437            | 8,570          | 1,037            | 1,680            | 2,717          | 199              | 105              | 304   |