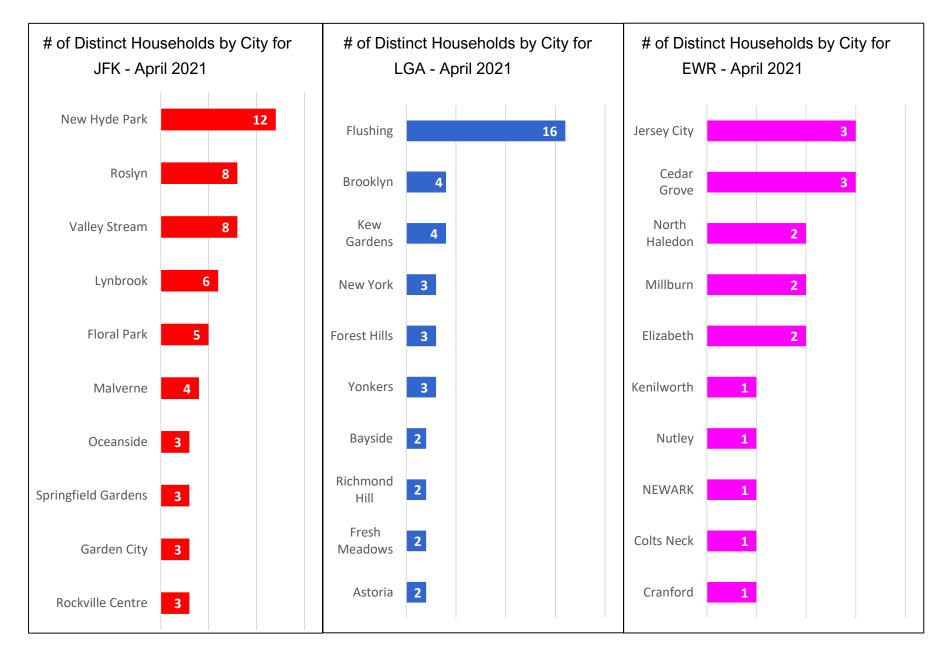

# **PANYNJ Noise Complaints Report**

**April 2021** 

AIR LAND RAIL SEA

### Noise Complaints Received Via PlaneNoise System



### Number of Households by Airport - April 2021

MONTHLY – Total Households/Airport Noise Event Date Range: Apr 01 2021 to Apr 30 2021 Distinct Households: 177





## Households Statistics, by City\* - April 2021







# Number of Complaints by Airport - April 2021



Note: Of the 2,374 complaints, 755 (32%) were submitted by 10 Households



### **13-Month Overview: Number of Complaints by Airport**

MONTHLY – Complaints – By Airport Noise Event Date Range: Apr 01 2020 to Apr 30 2021 The number of Noise Complaints: 20,041





# Noise Complaints Received Via Third-Party App(s)

Notes:

- 1. Third-party app(s) complaints are those that are sent by an external system into the Port Authority's PlaneNoise system, i.e. complaints that come in through a paid service/app and are not filed by the user filling-in the web form.
- 2. Complaints from Third-party app(s) are kept and stored in the same database as complaints recieved through Port Authority PlaneNoise system.
- 3. While in the same database, dat