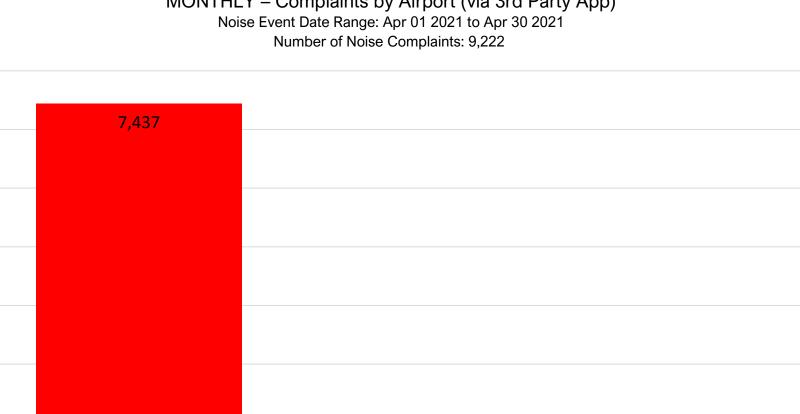

### **Third-Party App Number of Complaints by Airport - April 2021**

MONTHLY - Complaints by Airport (via 3rd Party App)

Note: Of the 9,222 complaints, 4,139 (45%) were submitted by 10 Households

8,000