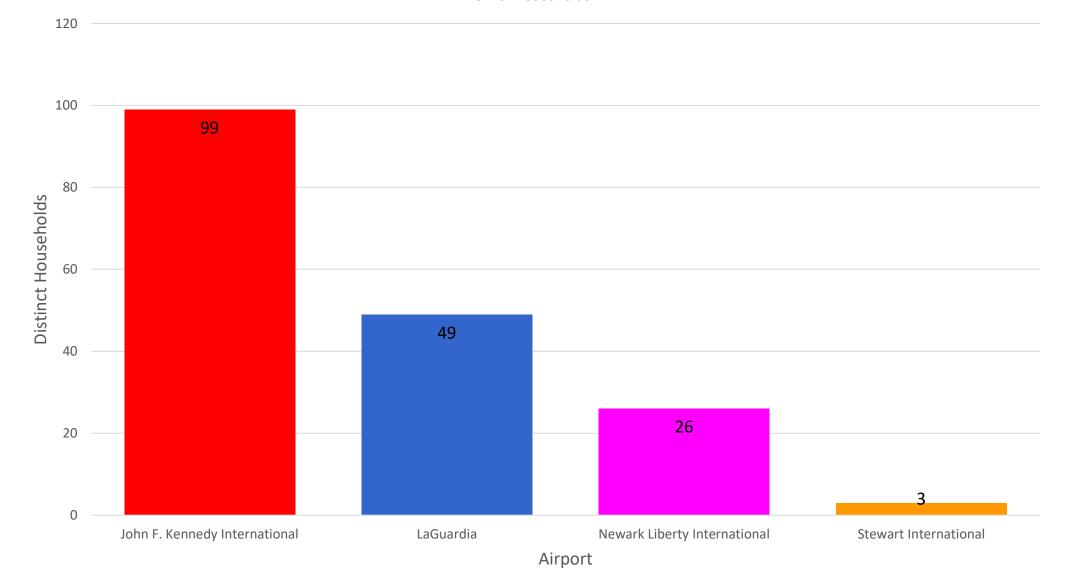

### Number of Households by Airport - April 2021

MONTHLY – Total Households/Airport Noise Event Date Range: Apr 01 2021 to Apr 30 2021 Distinct Households: 177