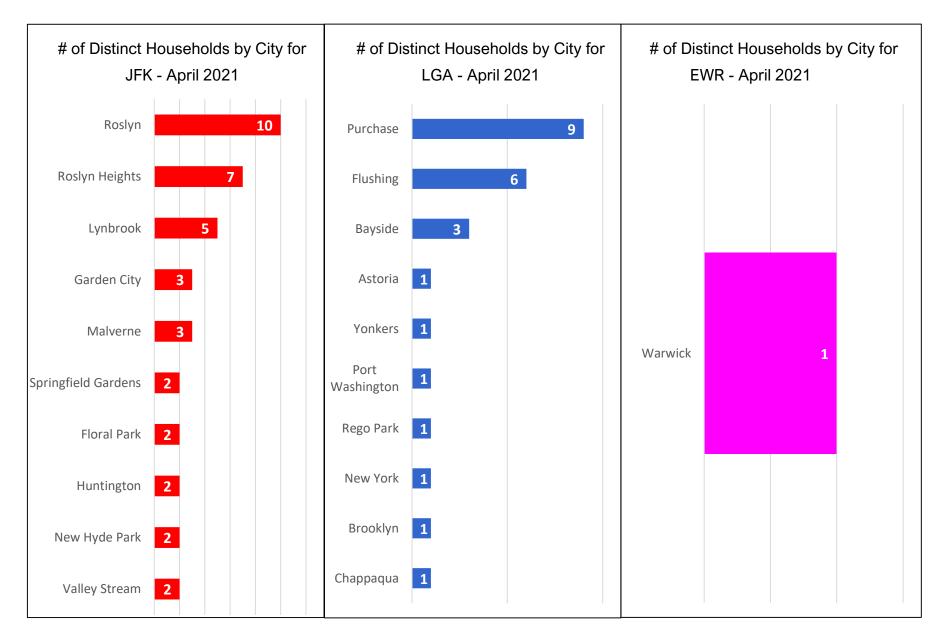

### Third-Party App Households Locations, by City\* - April 2021

#### \*Top 10 Cities