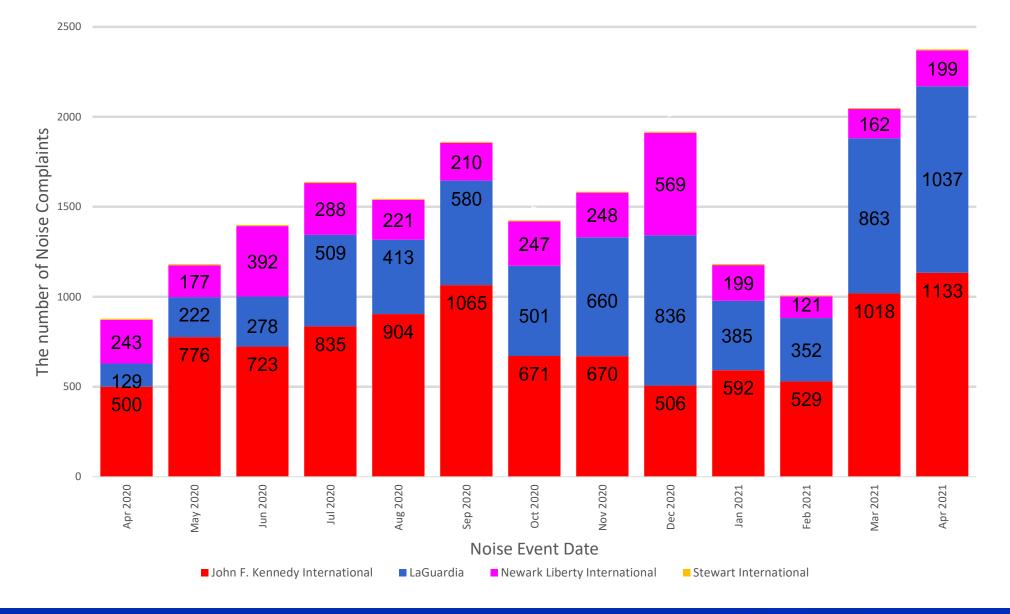

### **13-Month Overview: Number of Complaints by Airport**

MONTHLY – Complaints – By Airport Noise Event Date Range: Apr 01 2020 to Apr 30 2021 The number of Noise Complaints: 20,041