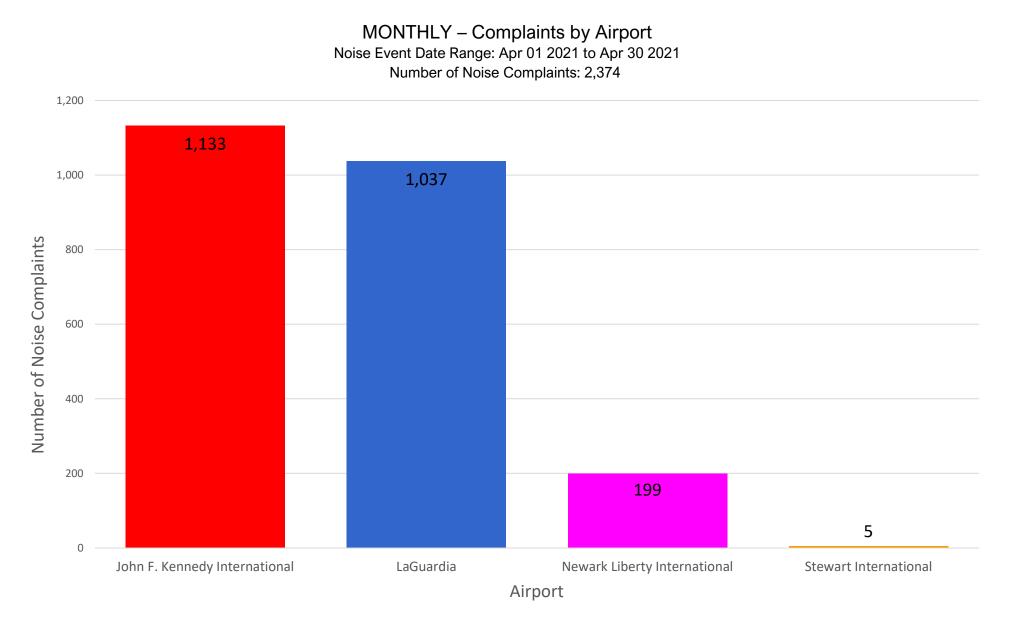

# Number of Complaints by Airport - April 2021

Note: Of the 2,374 complaints, 755 (32%) were submitted by 10 Households