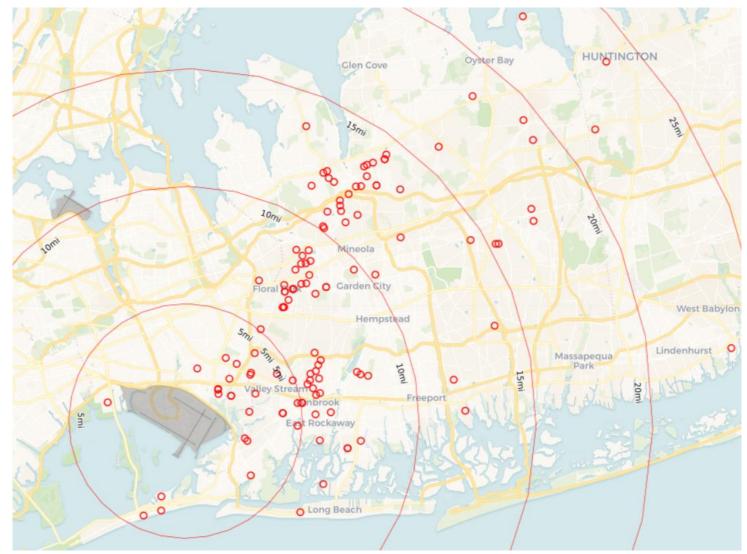

| 197              | 537   |
| Jan 2021 | 592              | 3,157            | 3,749          | 385              | 654              | 1,039          | 199              | 36               | 235   |
| Feb 2021 | 506              | 3,566            | 4,072          | 543              | 817              | 1,360          | 569              | 76               | 645   |
| Mar 2021 | 1,018            | 6,392            | 7,410          | 863              | 1,680            | 2,543          | 162              | 39               | 201   |
| Apr 2021 | 1,133            | 7,437            | 8,570          | 1,037            | 1,680            | 2,717          | 199              | 105              | 304   |



### April 2021 JFK Households Location Map (PA PlaneNoise & Third-Party App)





### April 2021 LGA Households Location Map (PA PlaneNoise & Third-Party App)





### April 2021 EWR Households Location Map (PA PlaneNoise & Third-Party App)