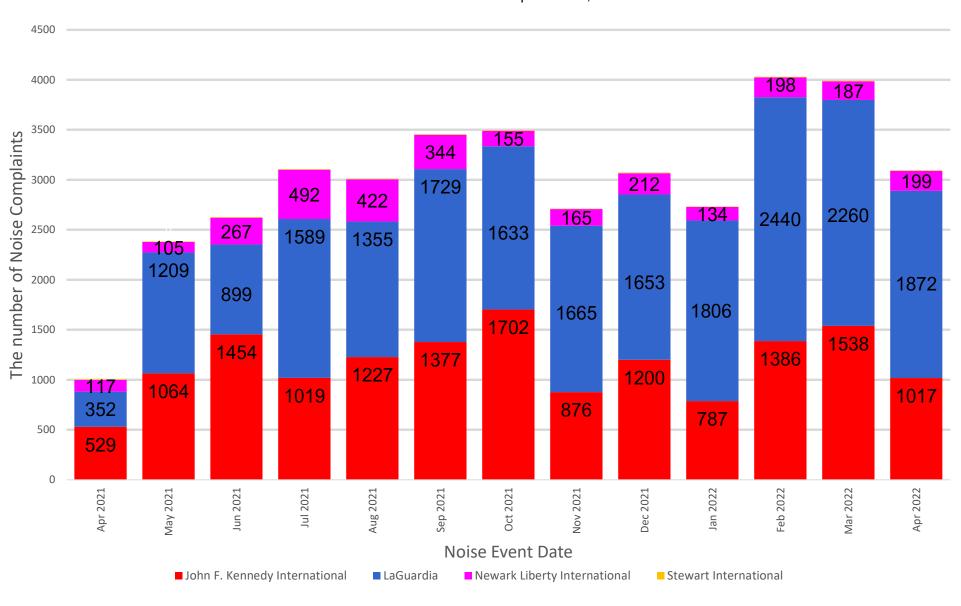

### 13-Month Overview: Number of Complaints by Airport

MONTHLY – Complaints – By Airport Noise Event Date Range: Apr 01 2021 to Apr 30 2022 The number of Noise Complaints: 38,713