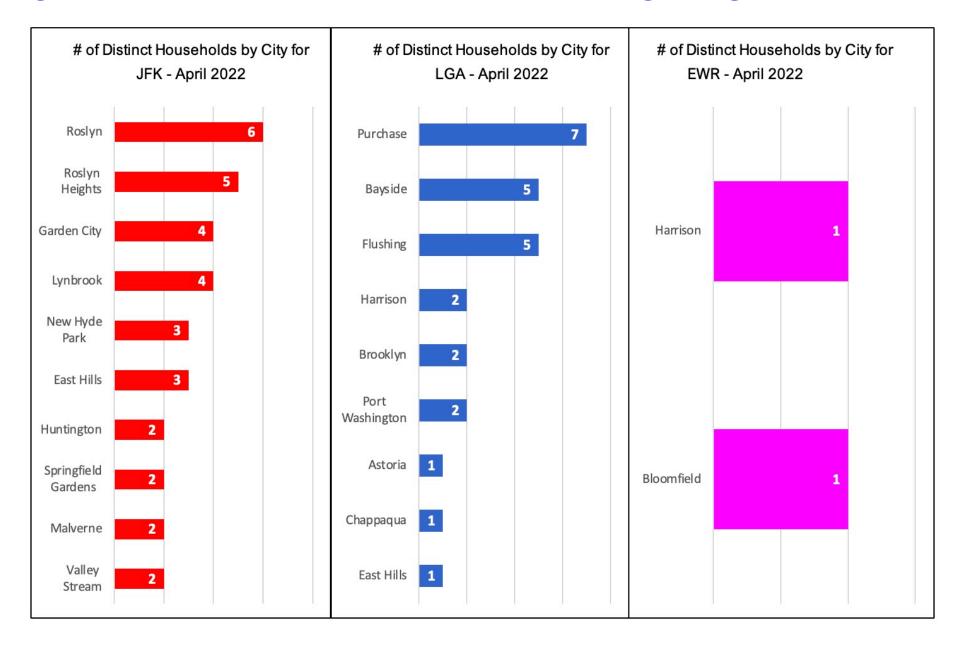

h Overview: Number of Complaints by Airport

MONTHLY – Complaints – By Airport Noise Event Date Range: Apr 01 2021 to Apr 30 2022 The number of Noise Complaints: 38,713





## Noise Complaints Received Via Third-Party App(s)

#### Notes:

- 1. Third-party app(s) complaints are those that are sent by an external system into the Port Authority's PlaneNoise system, i.e. complaints that come in through a paid service/app and are not filed by the user filling-in the web form.
- 2. Complaints from Third-party app(s) are kept and stored in the same database as complaints recieved through Port Authority PlaneNoise system.
- 3. While in the same database, data is compiled and reported a) for each individual noise source, and, b)



### Third-Party App Households Locations, by City\* - April 2022







### Third-Party App Number of Complaints by Airport - April 2022

MONTHLY – Complaints by Airport (via 3rd Party App)
Noise Event Date Range: Apr 01 2022 to Apr 30 2022
Number of Noise Complaints: 13,269



Note: Of the 13,269 complaints, 10,394 (78 %) were submitted by 10 Households



### Total No. of Complaints and Households - All Airports

| Month          | PA PlaneNoise<br>(Complaints/Households) | 3rd Party App<br>(Complaints/Households) |  |  |  |
|----------------|------------------------------------------|------------------------------------------|--|--|--|
| April 2021     | 1,000 / 73                               | 4,819 / <mark>63</mark>                  |  |  |  |
| May 2021       | 2,389 / <mark>282</mark>                 | 11,187 / 88                              |