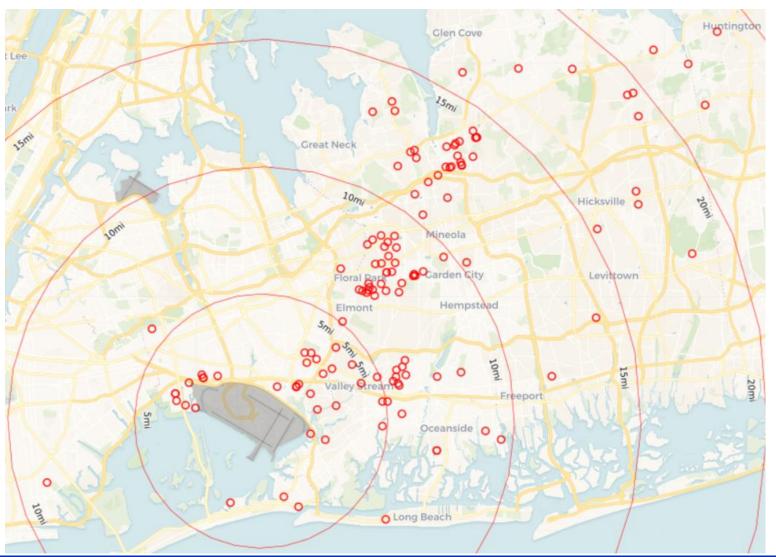

# **April 2022 JFK Households Location Map (PA PlaneNoise & Third-Party App)**

**April 2022 LGA Households Location Map** (PA PlaneNoise & Third-Party App)