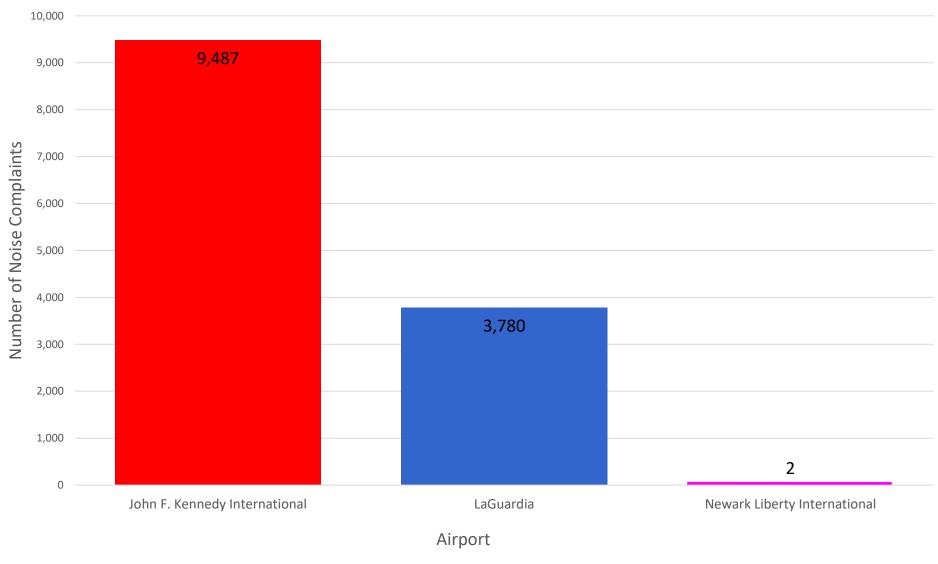

### Number of Complaints by Airport - April 2022

#### MONTHLY – Complaints by Airport

Noise Event Date Range: Apr 01 2022 to Apr 30 2022 Number of Noise Complaints: 3,088

Note: Of the 3,088 complaints, 1,838 (60 %) were submitted by 10 Households

### Total No. of Complaints - JFK, LGA, EWR

| Month    | JFK Complaints   |                  | LGA Complaints |                  |                  | EWR Complaints |                  |                  |       |
|----------|------------------|------------------|----------------|------------------|------------------|----------------|------------------|------------------|-------|
|          | PA<br>PlaneNoise | 3rd Party<br>App | Total          | PA<br>PlaneNoise | 3rd Party<br>App | Total          | PA<br>PlaneNoise | 3rd Party<br>App | Total |
| Apr 2021 | 529              | 4,264            | 4,793          | 352              | 547              | 899            | 117              | 8                | 125   |
| May 2021 | 1,064            | 8,879            | 9,943          | 1,209            | 2,276            | 3,485          | 105              | 32               | 137   |
| Jun 2021 | 1,454            | 11,961           | 13,415         | 899              | 2,401            | 3,300          | 267              | 103              | 370   |
| Jul 2021 | 1,019            | 12,271           | 13,290         | 1,589            | 2,182            | 3,771          | 492              | 178              | 670   |
| Aug 2021 | 1,227            | 11,224           | 12,451         | 1,355            | 1,624            | 2,979          | 422              | 261              | 683   |
| Sep 2021 | 1,377            | 10,656           | 12,033         | 1,729            | 1,824            | 3,553          | 344              | 275              | 619   |
| Oct 2021 | 1,702            | 10,576           | 12,278         | 1,633            | 2,396            | 4,029          | 155              | 152              | 307   |
| Nov 2021 | 876              | 9,806            | 10,682         | 1,665            | 2,914            | 4,579          | 165              | 299              | 464   |
| Dec 2021 | 1,200            | 12,071           | 13,271         | 1,653            | 2,512            | 4,165          | 212              | 104              | 316   |
| Jan 2022 | 787              | 9,258            | 10,045         | 1,806            | 2,017            | 3,823          | 134              | 20               | 154   |
| Feb 2022 | 1,386            | 9,551            | 10,937         | 2,440            | 3,520            | 5,960          | 198              | 3                | 201   |
| Mar 2022 | 1,538            | 10,927           | 12,465         | 2,260            | 4,191            | 6,451          | 187              | 13               | 200   |
| Apr 2022 | 1,017            | 9,487            | 10,504         | 1,872            | 3,780            | 5,652          | 199              | 2                | 201   |