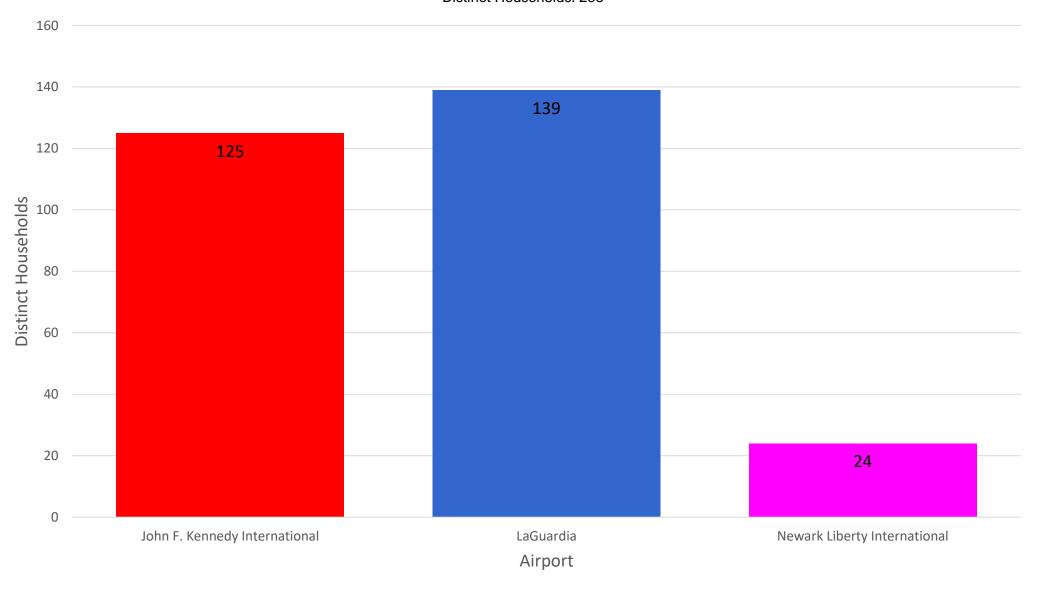

### Number of Households by Airport - April 2022

MONTHLY – Total Households/Airport Noise Event Date Range: Apr 01 2022 to Apr 30 2022 Distinct Households: 288