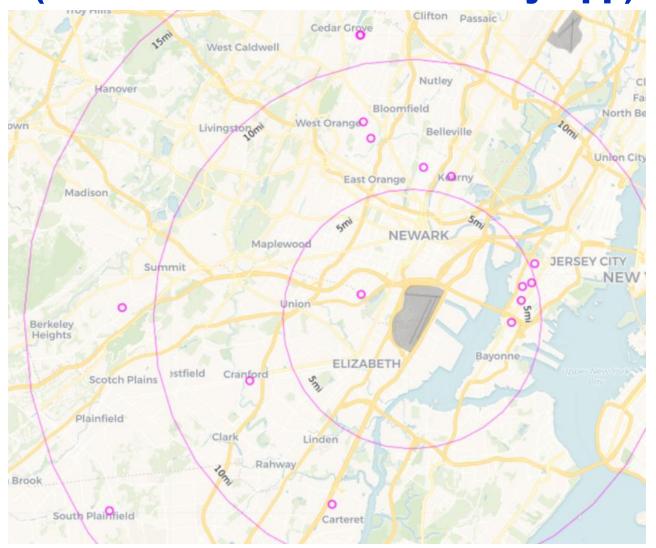

134              | 20               | 154   |
| Feb 2022 | 1,386            | 9,551            | 10,937         | 2,440            | 3,520            | 5,960          | 198              | 3                | 201   |
| Mar 2022 | 1,538            | 10,927           | 12,465         | 2,260            | 4,191            | 6,451          | 187              | 13               | 200   |
| Apr 2022 | 1,017            | 9,487            | 10,504         | 1,872            | 3,780            | 5,652          | 199              | 2                | 201   |



# **April 2022 JFK Households Location Map (PA PlaneNoise & Third-Party App)**





**April 2022 LGA Households Location Map** (PA PlaneNoise & Third-Party App)



# **April 2022 EWR Households Location Map (PA PlaneNoise & Third-Party App)**