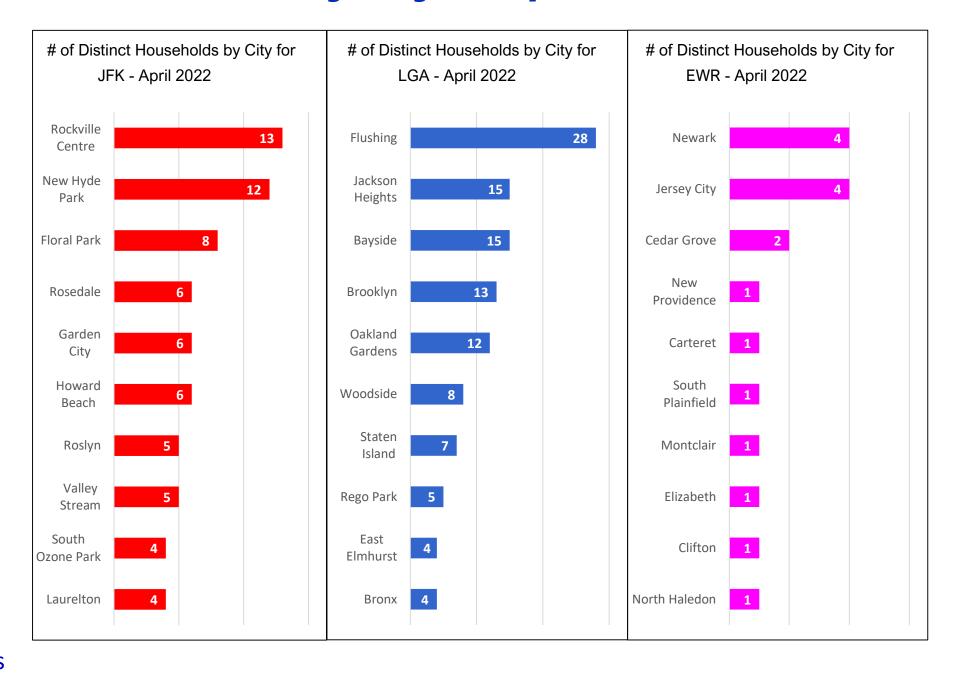

### **PANYNJ Noise Complaints Report**

**April 2022** 

# Noise Complaints Received Via PlaneNoise System



### Number of Households by Airport - April 2022

MONTHLY – Total Households/Airport Noise Event Date Range: Apr 01 2022 to Apr 30 2022 Distinct Households: 288





### Households Statistics, by City\* - April 2022



<sup>\*</sup>Top 10 Cities



### Number of Complaints by Airport - April 2022

#### MONTHLY – Complaints by Airport

Noise Event Date Range: Apr 01 2022 to Apr 30 2022 Number of Noise Complaints: 3,088



Note: Of the 3,088 complaints, 1,838 (60 %) were submitted by 10 Households



### 13-Month Overview: Number of Complaints by Airport

MONTHLY – Complaints – By Airport Noise Event Date Range: Apr 01 2021 to Apr 30 2022 The number of Noise Complaints: 38,713





## Noise Complaints Received Via Third-Party App(s)

#### Notes:

- 1. Third-party app(s) complaints are those that are sent by an external system into the Port Authority's PlaneNoise system, i.e. complaints that come in through a paid service/app and are not filed by the user filling-in the web form.
- 2. Complaints from Thir