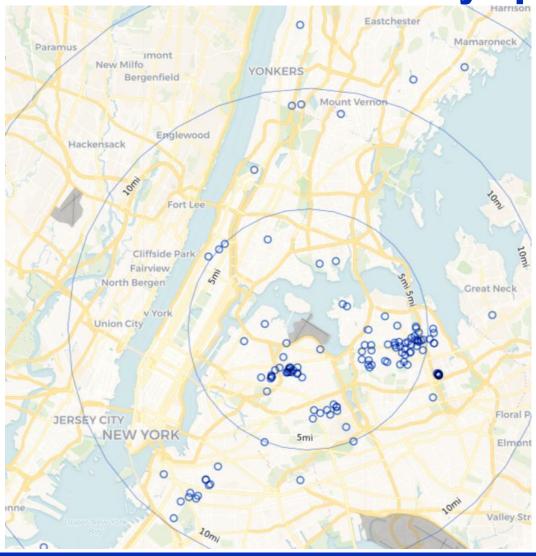

| 10,045         | 1,806            | 2,017            | 3,823          | 134              | 20               | 154   |
| Feb 2022 | 1,386            | 9,551            | 10,937         | 2,440            | 3,520            | 5,960          | 198              | 3                | 201   |
| Mar 2022 | 1,538            | 10,927           | 12,465         | 2,260            | 4,191            | 6,451          | 187              | 13               | 200   |
| Apr 2022 | 1,017            | 9,487            | 10,504         | 1,872            | 3,780            | 5,652          | 199              | 2                | 201   |



# **April 2022 JFK Households Location Map (PA PlaneNoise & Third-Party App)**





**April 2022 LGA Households Location Map** (PA PlaneNoise & Third-Party App)



# **April 2022 EWR Households Location Map (PA PlaneNoise & Third-Party App)**