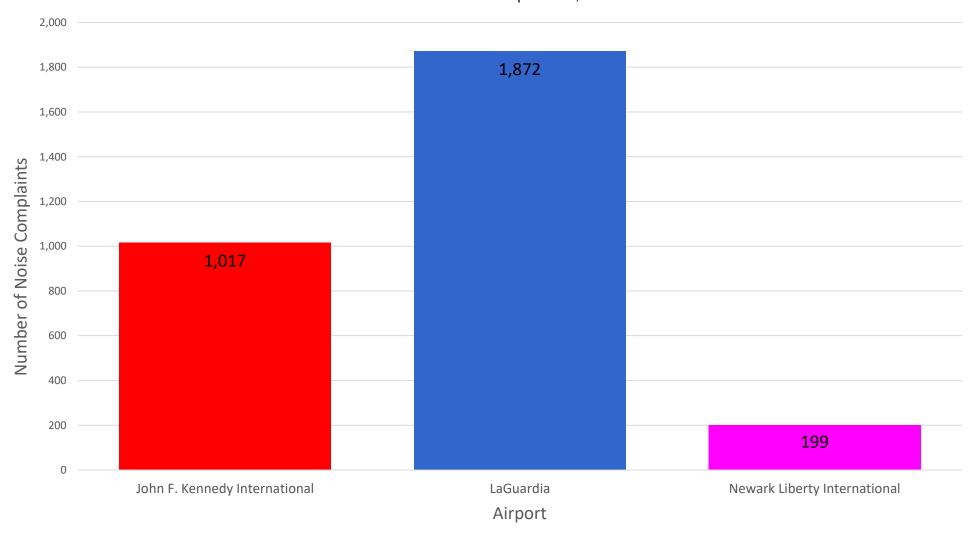

### Number of Complaints by Airport - April 2022

#### MONTHLY – Complaints by Airport

Noise Event Date Range: Apr 01 2022 to Apr 30 2022 Number of Noise Complaints: 3,088

Note: Of the 3,088 complaints, 1,838 (60 %) were submitted by 10 Households