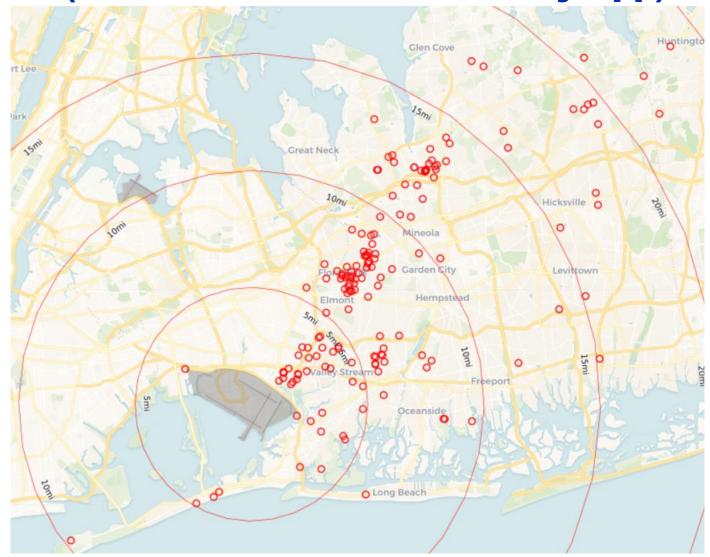

# **April 2023 JFK Households Location Map** (PA PlaneNoise & Third-Party App)

**April 2023 LGA Households Location Map** (PA PlaneNoise & Third-Party App)