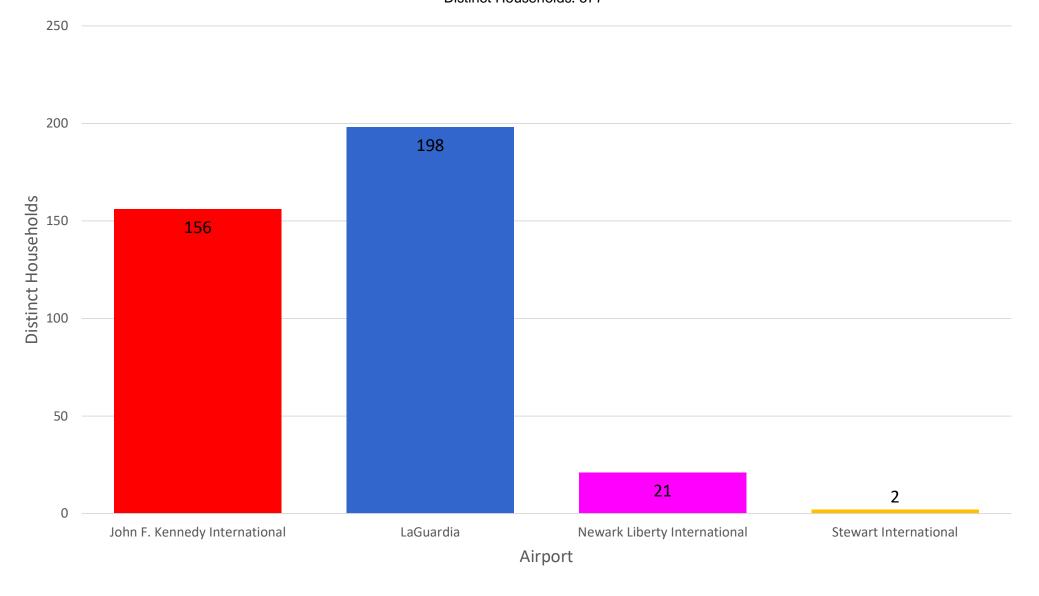

### Number of Households by Airport - April 2023

MONTHLY – Total Households/Airport Noise Event Date Range: Apr 01 2023 to Apr 30 2023 Distinct Households: 377