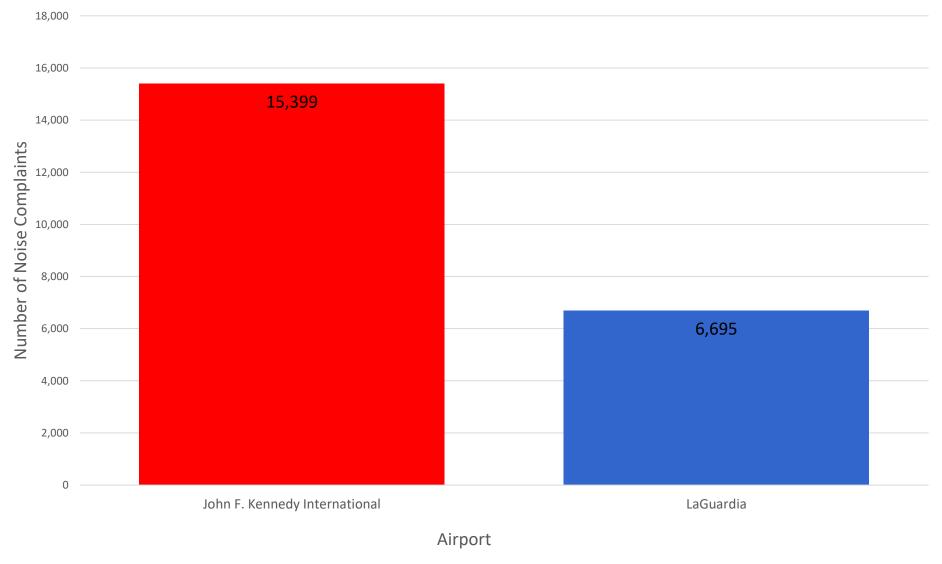

### Third-Party App Complaints by Airport - April 2023

MONTHLY - Complaints by Airport (via 3rd Party App)

Noise Event Date Range: Apr 01 2023 to Apr 30 2023 Number of Noise Complaints: 22,094

Note: Of the 22,094 complaints, 17,482 (79 %) were submitted by 10 Households

### Total No. of Complaints - JFK, LGA, EWR

| Month    | JFK Complaints   |                  | LGA Complaints |                  |                  | EWR Complaints |                  |                  |       |
|----------|------------------|------------------|----------------|------------------|------------------|----------------|------------------|------------------|-------|
|          | PA<br>PlaneNoise | 3rd Party<br>App | Total          | PA<br>PlaneNoise | 3rd Party<br>App | Total          | PA<br>PlaneNoise | 3rd Party<br>App | Total |
| Apr 2022 | 1,017            | 9,486            | 10,503         | 1,872            | 3,780            | 5,652          | 199              | 3                | 202   |
| May 2022 | 2,231            | 14,771           | 17,002         | 2,780            | 5,754            | 8,534          | 148              | 71               | 219   |
| Jun 2022 | 1,118            | 12,649           | 13,767         | 2,047            | 3,887            | 5,934          | 97               | 71               | 168   |
| Jul 2022 | 1,240            | 14,258           | 15,498         | 1,479            | 1,948            | 3,427          | 118              | 6                | 124   |
| Aug 2022 | 1,499            | 13,611           | 15,110         | 1,521            | 4,073            | 5,594          | 130              | 1                | 131   |
| Sep 2022 | 1,566            | 13,612           | 15,178         | 2,204            | 6,739            | 8,943          | 186              | 120              | 306   |
| Oct 2022 | 1,765            | 15,852           | 17,617         | 1,169            | 5,258            | 6,427          | 123              | 692              | 815   |
| Nov 2022 | 588              | 11,818           | 12,406         | 1,681            | 5,805            | 7,486          | 163              | 351              | 514   |
| Dec 2022 | 803              | 12,709           | 13,512         | 1,971            | 4,932            | 6,903          | 220              | 328              | 548   |
| Jan 2023 | 991              | 14,204           | 15,195         | 3,410            | 7,054            | 10,464         | 104              | 200              | 304   |
| Feb 2023 | 680              | 12,693           | 13,373         | 1,489            | 4,930            | 6,419          | 53               | 181              | 234   |
| Mar 2023 | 1,144            | 14,512           | 15,656         | 2,614            | 5,667            | 8,281          | 109              | 0                | 109   |
| Apr 2023 | 1,600            | 15,399           | 16,999         | 3,135            | 6,695            | 9,830          | 82               | 0                | 82    |