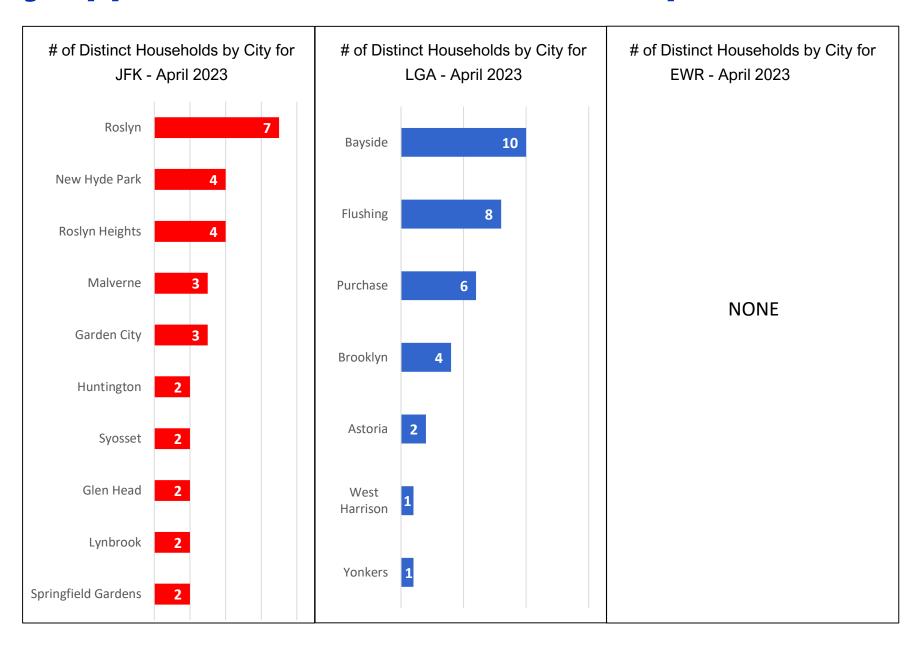

### Households Statistics, by Location\* - April 2023

<sup>\*</sup>Top 10 Locations