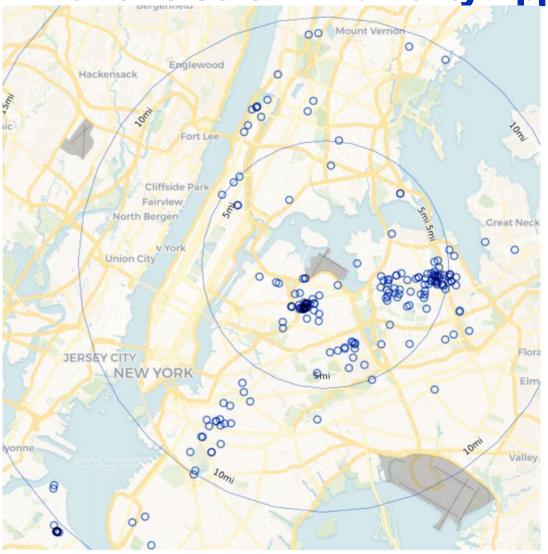

# **April 2023 JFK Households Location Map** (PA PlaneNoise & Third-Party App)

**April 2023 LGA Households Location Map** (PA PlaneNoise & Third-Party App)