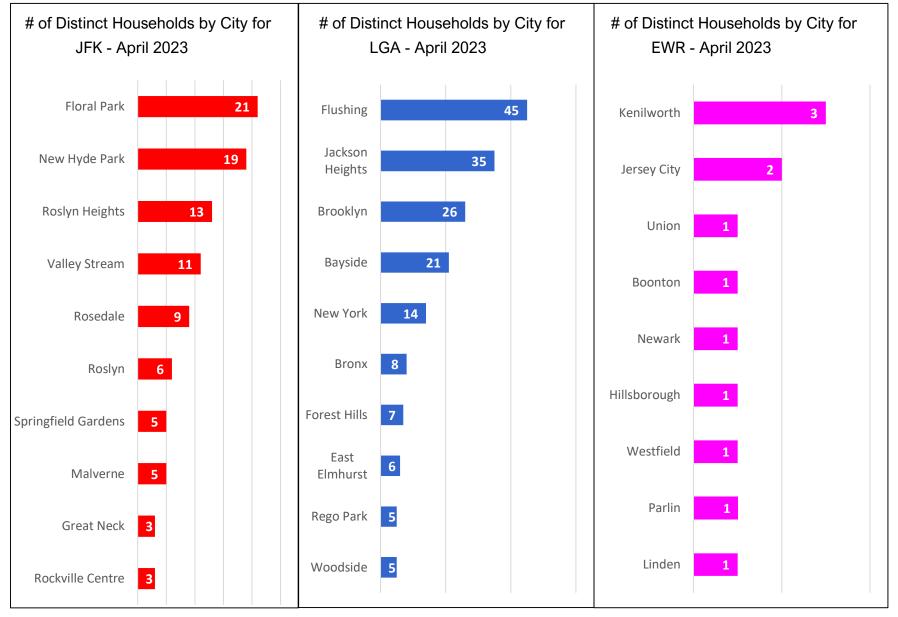

### Households Statistics, by Location\* - April 2023

<sup>\*</sup>Top 10 Locations