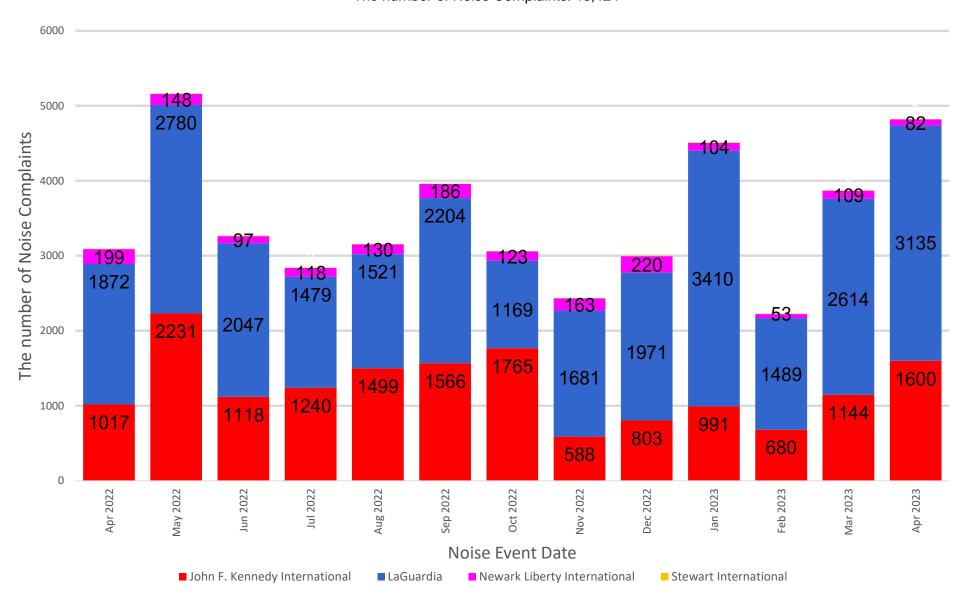

### 13-Month Overview: Number of Complaints by Airport

MONTHLY – Complaints – By Airport Noise Event Date Range: Apr 01 2022 to Apr 30 2023 The number of Noise Complaints: 45,424