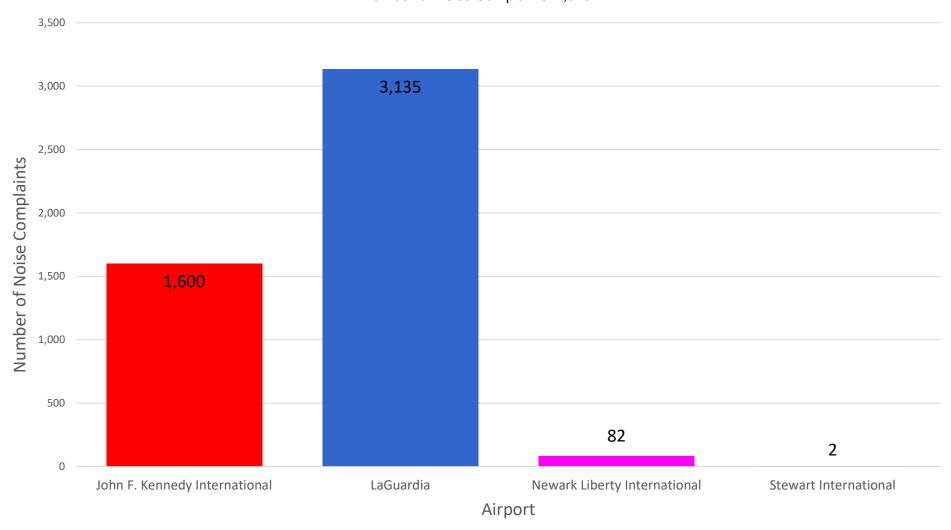

### Number of Complaints by Airport - April 2023

#### MONTHLY – Complaints by Airport

Noise Event Date Range: Apr 01 2023 to Apr 30 2023 Number of Noise Complaints: 4,819

Note: Of the 4,819 complaints, 3,034 (63 %) were submitted by 10 Households