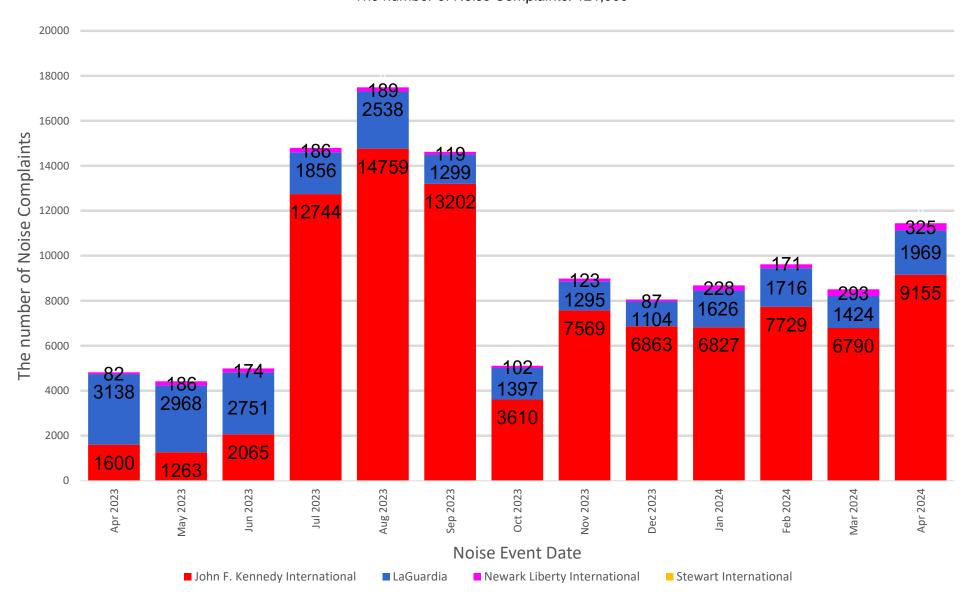

### 13-Month Overview: Number of Complaints by Airport

MONTHLY – Complaints – By Airport Noise Event Date Range: Apr 01 2023 to Apr 30 2024 The number of Noise Complaints: 121,600