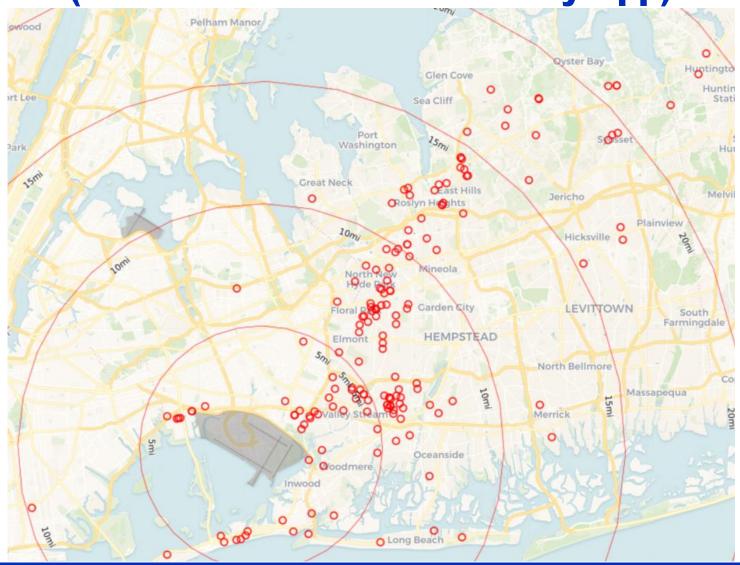

87               | 19               | 106   |
| Jan 2024 | 6,827            | 11,285           | 18,112         | 1,626            | 1,175            | 2,801          | 228              | 7                | 235   |
| Feb 2024 | 7,729            | 9,864            | 17,593         | 1,716            | 3,082            | 4,798          | 171              | 1                | 172   |
| Mar 2024 | 6,790            | 10,666           | 17,456         | 1,424            | 1,872            | 3,296          | 293              | 2                | 295   |
| Apr 2024 | 9,155            | 13,248           | 22,403         | 1,969            | 3,349            | 5,318          | 325              | 22               | 347   |



April 2024 JFK Households Location Map (PA PlaneNoise & Third-Party App)





# **April 2024 LGA Households Location Map** (PA PlaneNoise & Third-Party App)





# **April 2024 EWR Households Location Map (PA PlaneNoise & Third-Party App)**