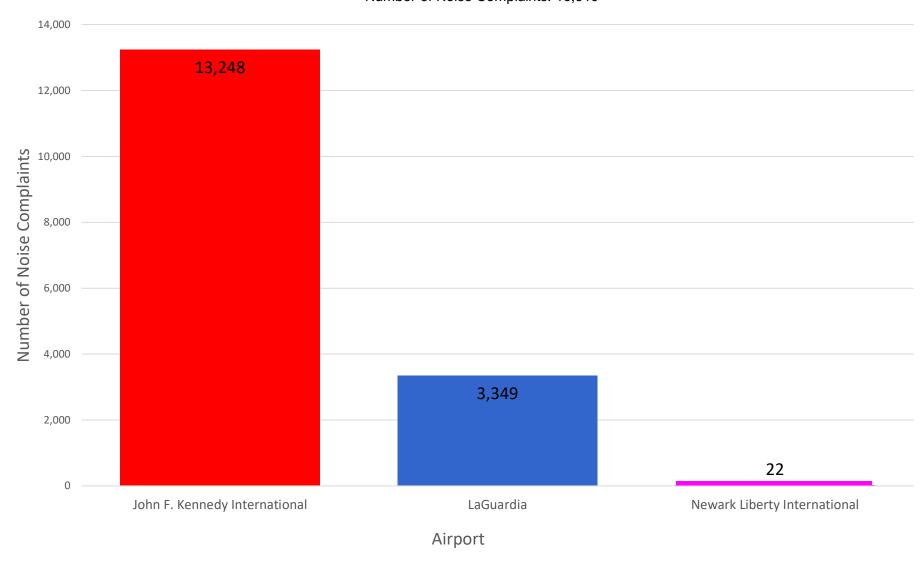

### Number of Complaints by Airport - April 2024

#### MONTHLY – Complaints by Airport

Noise Event Date Range: Apr 01 2024 to Apr 30 2024 Number of Noise Complaints: 11,449

Note: Of the 11,449 complaints, 9,566 (84 %) were submitted by 10 Households

### Total No. of Complaints - JFK, LGA, EWR

| Month    | JFK Complaints   |                  | LGA Complaints |                  |                  | EWR Complaints |                  |                  |       |
|----------|------------------|------------------|----------------|------------------|------------------|----------------|------------------|------------------|-------|
|          | PA<br>PlaneNoise | 3rd Party<br>App | Total          | PA<br>PlaneNoise | 3rd Party<br>App | Total          | PA<br>PlaneNoise | 3rd Party<br>App | Total |
| Apr 2023 | 1,600            | 15,400           | 17,000         | 3,138            | 6,974            | 10,112         | 82               | 0                | 82    |
| May 2023 | 1,263            | 14,058           | 15,321         | 2,968            | 5,100            | 8,068          | 186              | 1                | 187   |
| Jun 2023 | 2,065            | 14,129           | 16,194         | 2,751            | 5,727            | 8,478          | 174              | 9                | 183   |
| Jul 2023 | 12,744           | 13,390           | 26,134         | 1,856            | 5,669            | 7,525          | 186              | 12               | 198   |
| Aug 2023 | 14,759           | 12,802           | 27,561         | 2,538            | 4,610            | 7,148          | 189              | 70               | 259   |
| Sep 2023 | 13,202           | 16,088           | 29,290         | 1,299            | 2,227            | 3,526          | 119              | 18               | 137   |
| Oct 2023 | 3,610            | 12,314           | 15,924         | 1,397            | 2,578            | 3,975          | 102              | 26               | 128   |
| Nov 2023 | 7,569            | 11,503           | 19,072         | 1,295            | 2,277            | 3,572          | 123              | 13               | 136   |
| Dec 2023 | 6,863            | 14,914           | 21,777         | 1,104            | 1,663            | 2,767          | 87               | 19               | 106   |
| Jan 2024 | 6,827            | 11,285           | 18,112         | 1,626            | 1,175            | 2,801          | 228              | 7                | 235   |
| Feb 2024 | 7,729            | 9,864            | 17,593         | 1,716            | 3,082            | 4,798          | 171              | 1                | 172   |
| Mar 2024 | 6,790            | 10,666           | 17,456         | 1,424            | 1,872            | 3,296          | 293              | 2                | 295   |
| Apr 2024 | 9,155            | 13,248           | 22,403         | 1,969            | 3,349            | 5,318          | 325              | 22               | 347   |