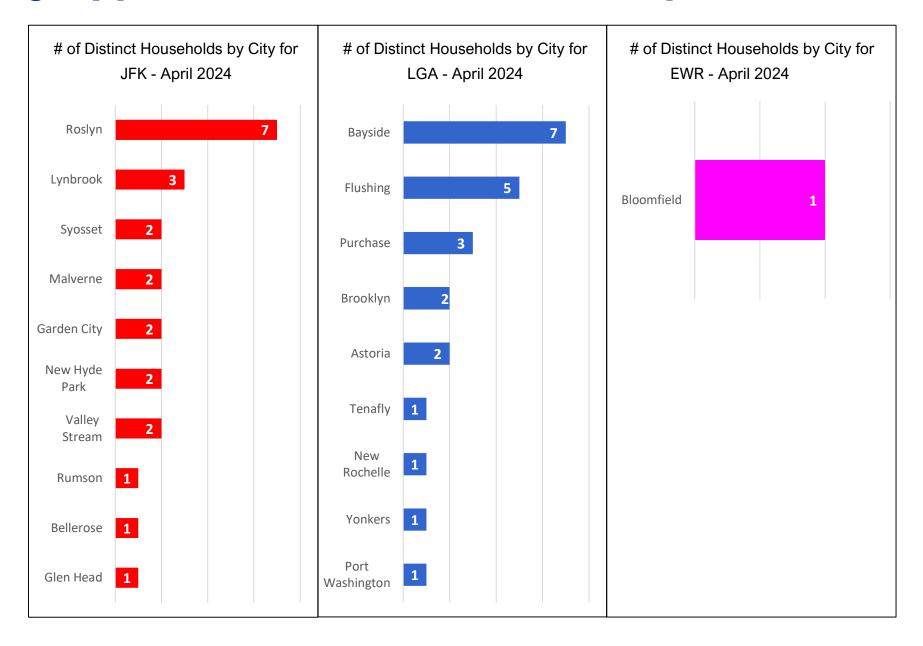

### Households Statistics, by Location\* - April 2024

<sup>\*</sup>Top 10 Locations