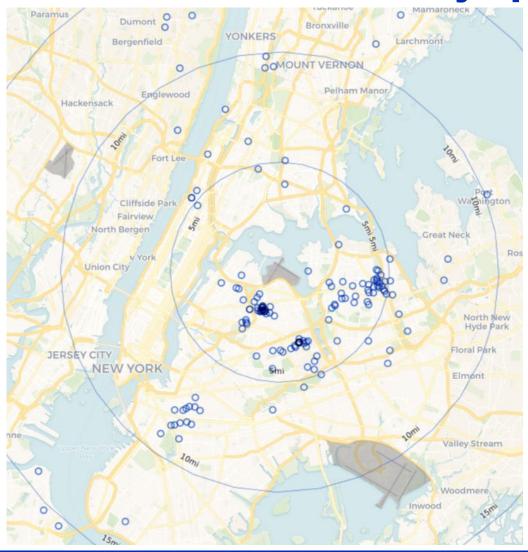

April 2024 JFK Households Location Map (PA PlaneNoise & Third-Party App)

# **April 2024 LGA Households Location Map** (PA PlaneNoise & Third-Party App)