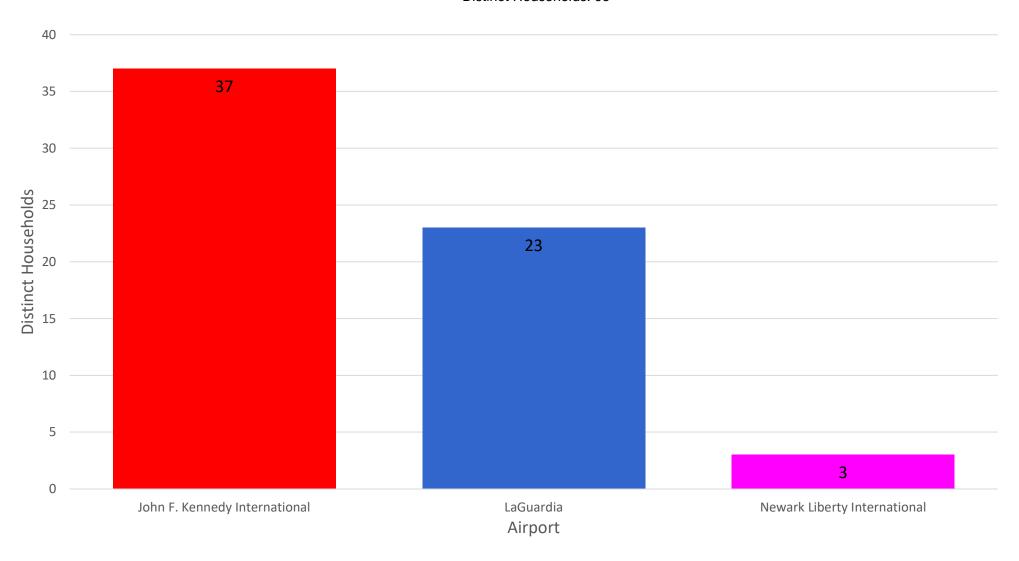

### Number of Households by Airport - April 2024

#### MONTHLY - Total Households/Airport

Noise Event Date Range: Apr 01 2024 to Apr 30 2024 Distinct Households: 358