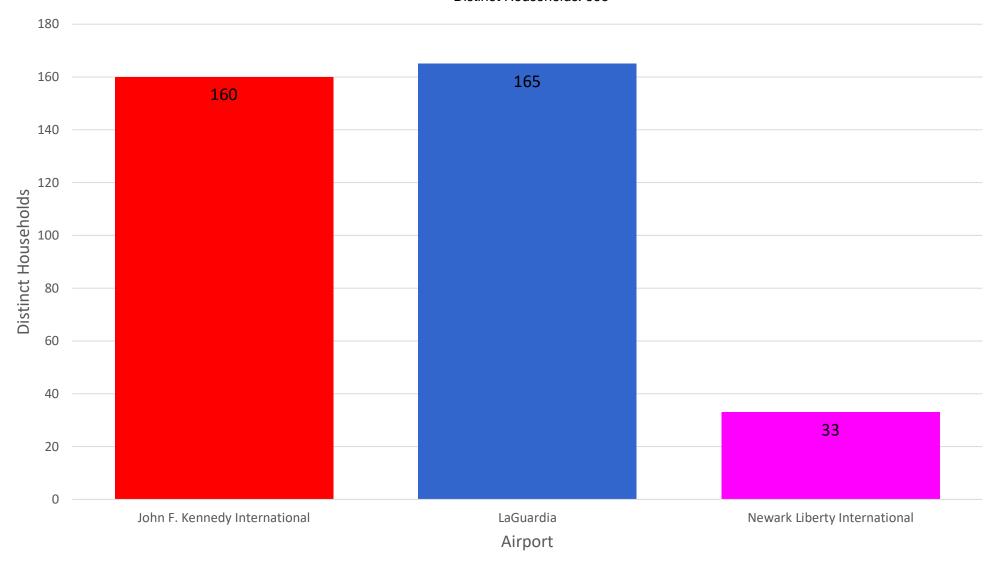

### Number of Households by Airport - April 2024

#### MONTHLY - Total Households/Airport

Noise Event Date Range: Apr 01 2024 to Apr 30 2024 Distinct Households: 358