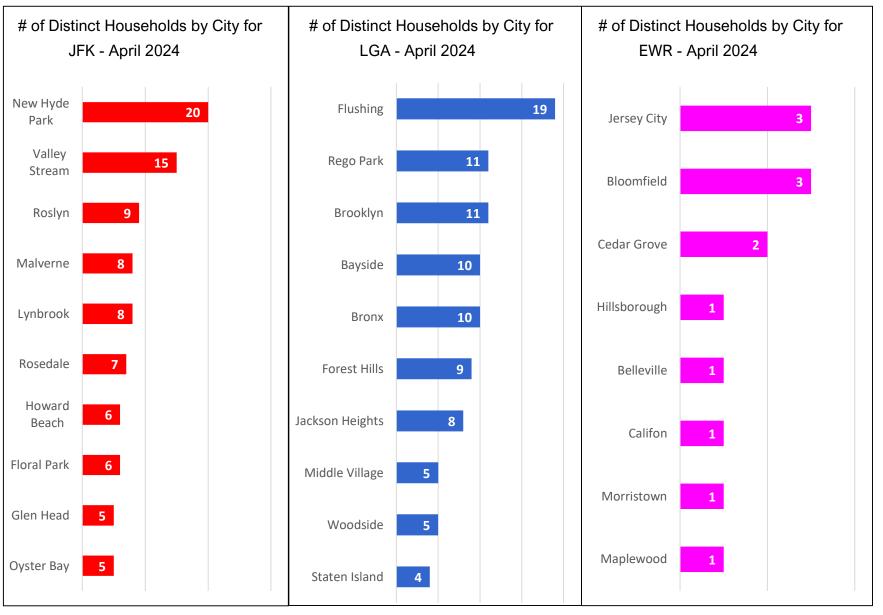

### Households Statistics, by Location\* - April 2024

<sup>\*</sup>Top 10 Locations