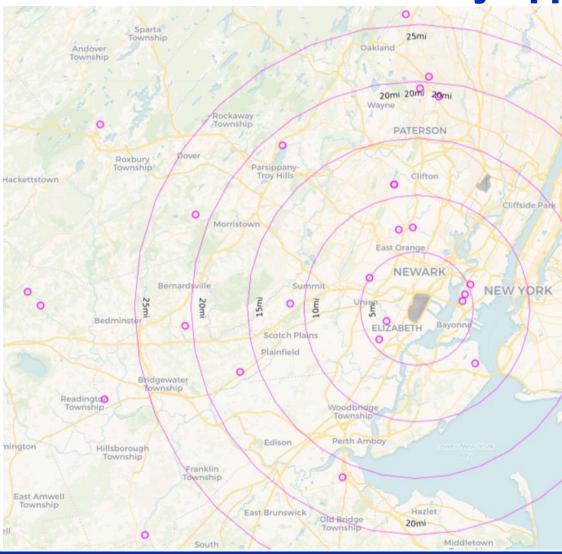

| 228              | 7                | 235   |
| Feb 2024 | 7,729            | 9,864            | 17,593         | 1,716            | 3,082            | 4,798          | 171              | 1                | 172   |
| Mar 2024 | 6,790            | 10,666           | 17,456         | 1,424            | 1,872            | 3,296          | 293              | 2                | 295   |
| Apr 2024 | 9,155            | 13,248           | 22,403         | 1,969            | 3,349            | 5,318          | 325              | 22               | 347   |



April 2024 JFK Households Location Map (PA PlaneNoise & Third-Party App)





# **April 2024 LGA Households Location Map** (PA PlaneNoise & Third-Party App)





# **April 2024 EWR Households Location Map (PA PlaneNoise & Third-Party App)**