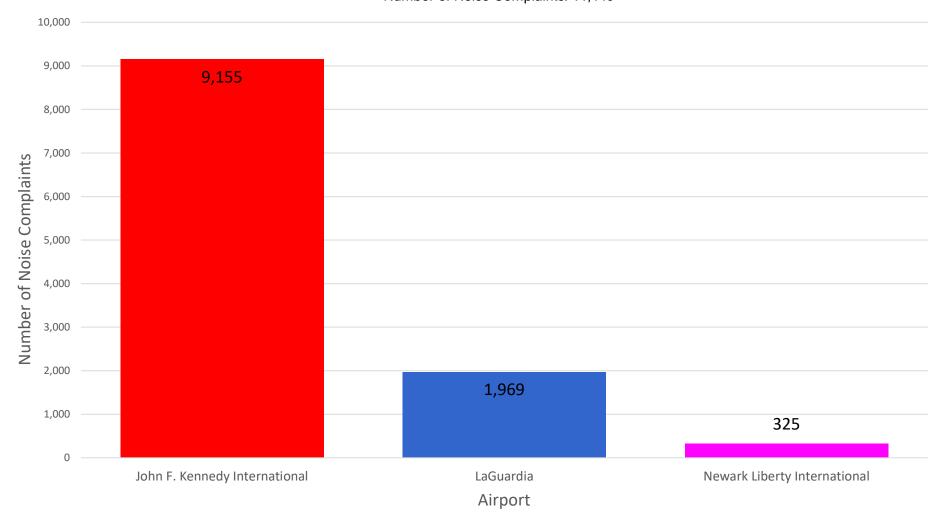

### Number of Complaints by Airport - April 2024

#### MONTHLY – Complaints by Airport

Noise Event Date Range: Apr 01 2024 to Apr 30 2024 Number of Noise Complaints: 11,449

Note: Of the 11,449 complaints, 9,566 (84 %) were submitted by 10 Households