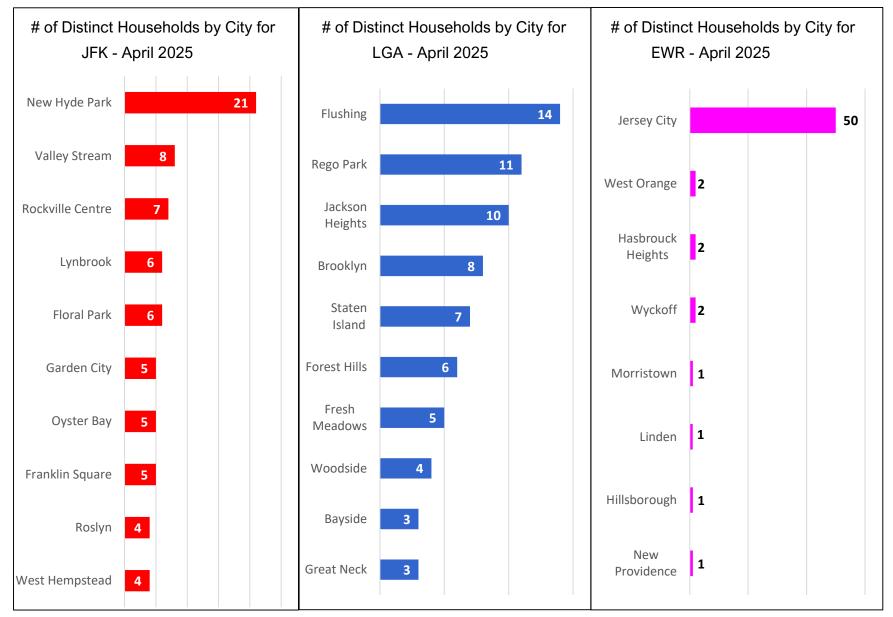

## **PANYNJ Noise Complaints Report**

**April 2025** 

### Noise Complaints Received Via PlaneNoise System



#### Number of Households by Airport - April 2025

MONTHLY – Total Households/Airport Noise Event Date Range: Apr 01 2025 to Apr 30 2025 Distinct Households: 307





### Households Statistics, by Location\* - April 2025



#### \*Top 10 Locations



### Number of Complaints by Airport - April 2025



Note: Of the 3,923 complaints, 2,738 (70%) were submitted by 10 Households



#### **13-Month Overview: Number of Complaints by Airport**





6

# Noise Complaints Received Via Third-Party App(s)

Notes:

- 1. Third-party app(s) complaints are those that are sent by an external system into the Port Authority's PlaneNoise system, i.e. complaints that come in through a paid service/app or any other automated service, and are not filed by the user filling-in the web form manually.
- 2. Complaints from Third-party app(s) are kept and stored in the same database as complaints recieved through Port Authority PlaneNoise system.
- 3. While in the same database, data is compiled and reported a) for each individual noi