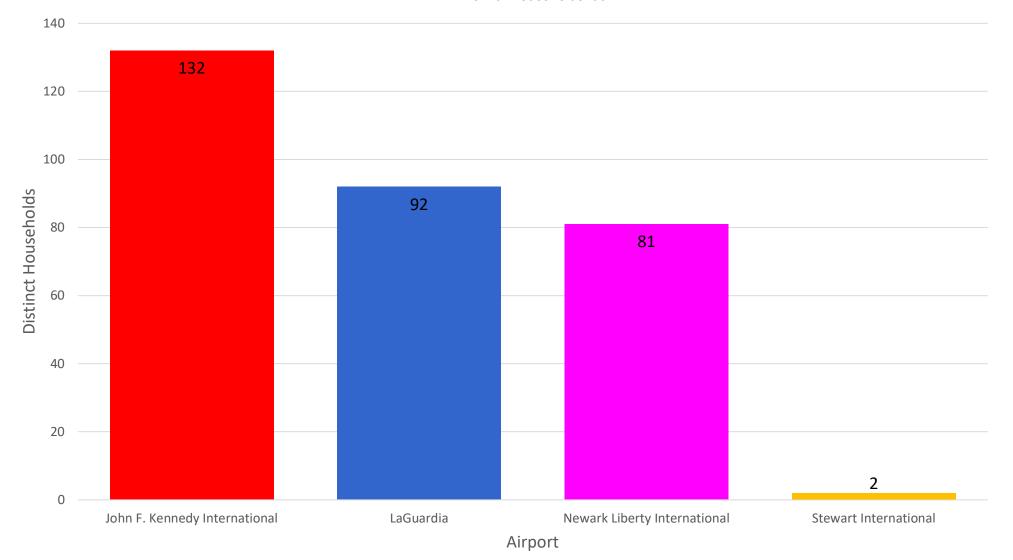

#### Number of Households by Airport - April 2025

MONTHLY – Total Households/Airport Noise Event Date Range: Apr 01 2025 to Apr 30 2025 Distinct Households: 307