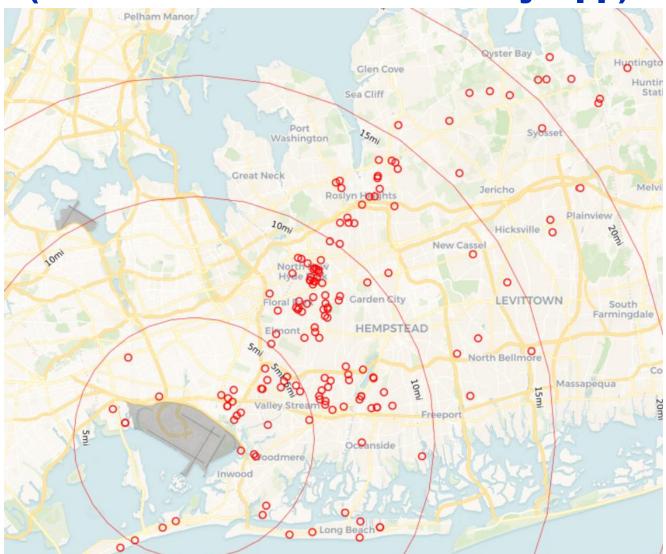

| 25               | 442   |
| Jan 2025 | 2,259            | 4,997            | 7,256          | 451              | 644              | 1,095          | 322              | 25               | 347   |
| Feb 2025 | 2,774            | 5,733            | 8,507          | 812              | 1,879            | 2,691          | 309              | 61               | 370   |
| Mar 2025 | 3,269            | 7,648            | 10,917         | 1,266            | 3,233            | 4,499          | 362              | 88               | 450   |
| Apr 2025 | 2,743            | 7,647            | 10,390         | 784              | 2,092            | 2,876          | 393              | 83               | 476   |



#### April 2025 JFK Households Location Map (PA PlaneNoise & Third-Party App)





#### April 2025 LGA Households Location Map (PA PlaneNoise & Third-Party App)





#### April 2025 EWR Households Location Map (PA PlaneNoise & Third-Party App)