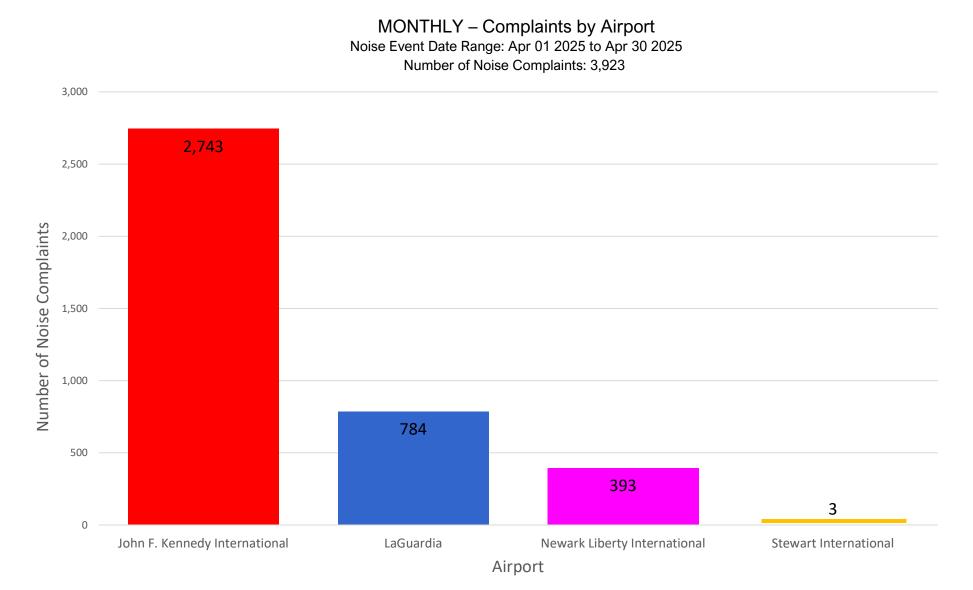

### Number of Complaints by Airport - April 2025

Note: Of the 3,923 complaints, 2,738 (70%) were submitted by 10 Households