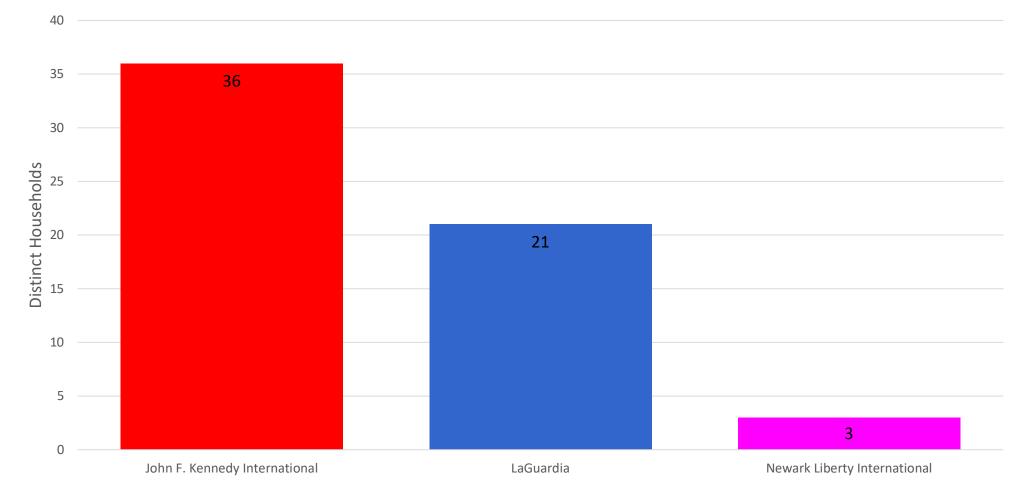

#### Number of Households by Airport - April 2025

MONTHLY – Total Households/Airport Noise Event Date Range: Apr 01 2025 to Apr 30 2025 Distinct Households: 307