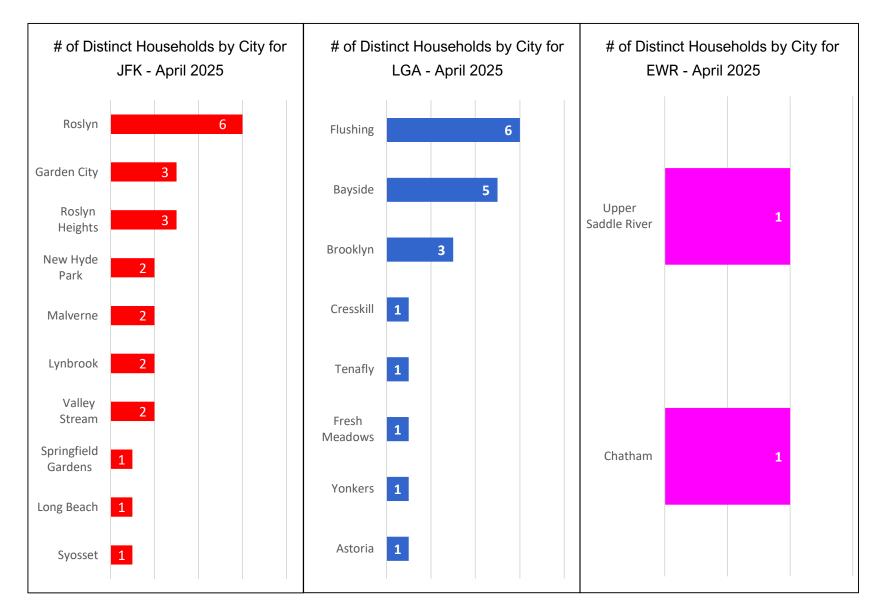

ty app(s) complaints are those that are sent by an external system into the Port Authority's PlaneNoise system, i.e. complaints that come in through a paid service/app or any other automated service, and are not filed by the user filling-in the web form manually.
- 2. Complaints from Third-party app(s) are kept and stored in the same database as complaints recieved through Port Authority PlaneNoise system.
- 3. While in the same database, data is compiled and reported a) for each individual noise source, and, b) as a combination of all complaint sources.



#### Number of Households by Airport 3rd Party - April 2025

MONTHLY – Total Households/Airport Noise Event Date Range: Apr 01 2025 to Apr 30 2025 Distinct Households: 60







#### Third-Party App Households Locations\* - April 2025







#### **Third-Party App Complaints by Airport - April 2025**





Note: Of the 9,822 complaints, 8,878 (90%) were submitted by 10 Households



#### Total No. of Complaints and Households - All Airports

| Month          | PA PlaneNoise<br>(Complaints/Households) | <b>3rd Party App</b><br>(Complaints/Households) |  |  |  |
|----------------|------------------------------------------|-------------------------------------------------|--|--|--|
| April 2024     | 11,449 / <mark>358</mark>                | 16,619 / <mark>65</mark>                        |  |  |  |
| May 2024       | 5,258 / <mark>506</mark>                 | 50,408 / <mark>95</mark>                        |  |  |  |
| June 2024      | 3,801 / 542                              | 88,745 / <b>115</b>