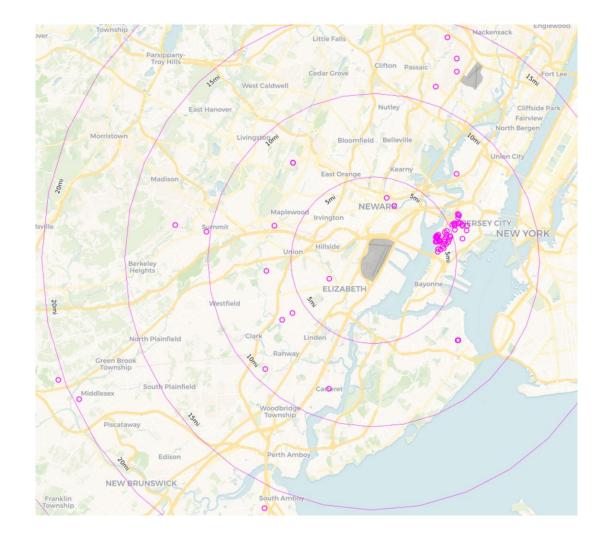

22              | 25               | 347   |
| Feb 2025 | 2,774            | 5,733            | 8,507          | 812              | 1,879            | 2,691          | 309              | 61               | 370   |
| Mar 2025 | 3,269            | 7,648            | 10,917         | 1,266            | 3,233            | 4,499          | 362              | 88               | 450   |
| Apr 2025 | 2,743            | 7,647            | 10,390         | 784              | 2,092            | 2,876          | 393              | 83               | 476   |



#### April 2025 JFK Households Location Map (PA PlaneNoise & Third-Party App)





#### April 2025 LGA Households Location Map (PA PlaneNoise & Third-Party App)





#### April 2025 EWR Households Location Map (PA PlaneNoise & Third-Party App)