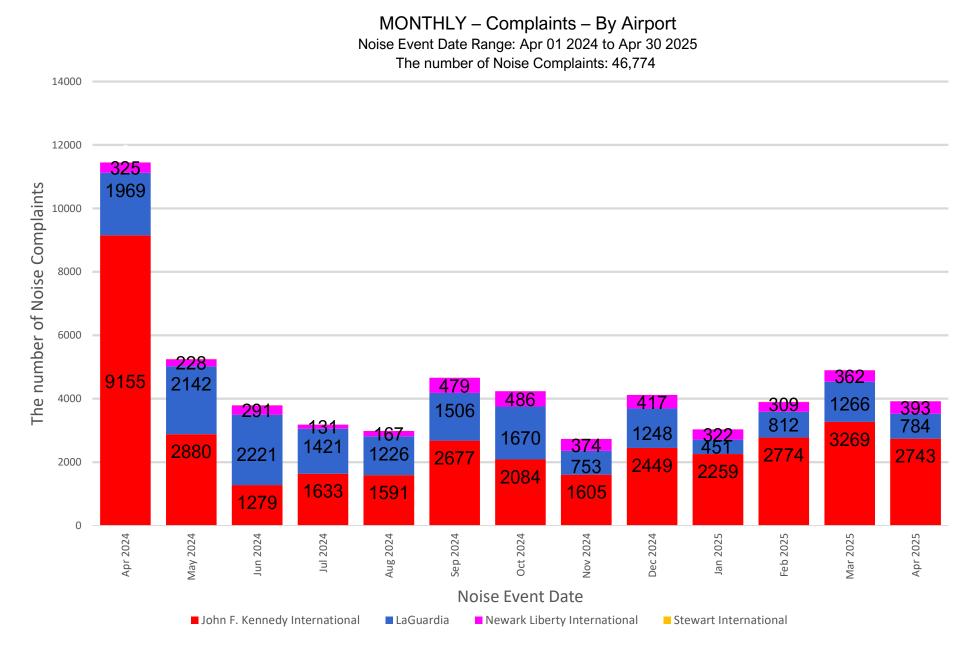

## **PANYNJ Noise Complaints Report**

**April 2025** 

### Noise Complaints Received Via PlaneNoise System



#### Number of Households by Airport - April 2025

MONTHLY – Total Households/Airport Noise Event Date Range: Apr 01 2025 to Apr 30 2025 Distinct Households: 307





### Households Statistics, by Location\* - April 2025



#### \*Top 10 Locations



### Number of Complaints by Airport - April 2025



Note: Of the 3,923 complaints, 2,738 (70%) were submitted by 10 Households



#### **13-Month Overview: Number of Complaints by Airport**





6

# Noise Complaints Received Via Third-Party App(s)

Notes:

- 1. Third-party app(s) complaints are those that are sent by an external system into the Port Authority's PlaneNoise system, i.e. complaints that come in through a paid service/app or any other automated service, and are not filed by the user filling-in the web form manually.
- 2. Complaints from Third-party app(s) are kept and stored in the same database as complaints recieved through Port Authority PlaneNoise system.
- 3. While in the same database, data is compiled and reported a) for each individual noise source, and, b) as a combination of all complaint sources.



#### Number of Households by Airport 3rd Party - April 2025

MONTHLY – Total Households/Airport Noise Event Date Range: Apr 01 2025 to Apr 30 2025 Distinct