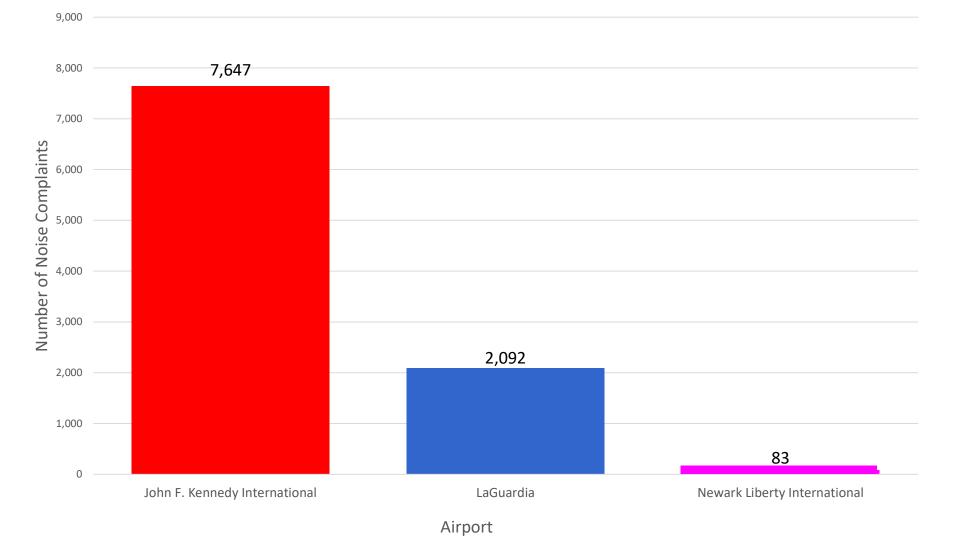

#### **Third-Party App Complaints by Airport - April 2025**

Note: Of the 9,822 complaints, 8,878 (90%) were submitted by 10 Households

#### Total No. of Complaints - JFK, LGA, EWR

| Month    | JFK Complaints   |                  | LGA Complaints |                  |                  | EWR Complaints |                  |                  |       |
|----------|------------------|------------------|----------------|------------------|------------------|----------------|------------------|------------------|-------|
|          | PA<br>PlaneNoise | 3rd Party<br>App | Total          | PA<br>PlaneNoise | 3rd Party<br>App | Total          | PA<br>PlaneNoise | 3rd Party<br>App | Total |
| Apr 2024 | 9,155            | 13,248           | 22,403         | 1,969            | 3,349            | 5,318          | 325              | 22               | 347   |
| May 2024 | 2,880            | 46,428           | 49,308         | 2,142            | 3,797            | 5,939          | 228              | 182              | 410   |
| Jun 2024 | 1,279            | 85,133           | 86,412         | 2,221            | 3,371            | 5,592          | 291              | 240              | 531   |
| Jul 2024 | 1,633            | 99,677           | 101,310        | 1,421            | 4,592            | 6,013          | 131              | 50               | 181   |
| Aug 2024 | 1,591            | 20,553           | 22,144         | 1,226            | 3,115            | 4,341          | 167              | 45               | 212   |
| Sep 2024 | 2,677            | 15,314           | 17,991         | 1,506            | 3,357            | 4,863          | 479              | 29               | 508   |
| Oct 2024 | 2,084            | 10,414           | 12,498         | 1,670            | 2,463            | 4,133          | 486              | 18               | 504   |
| Nov 2024 | 1,605            | 9,010            | 10,615         | 753              | 1,937            | 2,690          | 374              | 27               | 401   |
| Dec 2024 | 2,449            | 9,946            | 12,395         | 1,248            | 2,744            | 3,992          | 417              | 25               | 442   |
| Jan 2025 | 2,259            | 4,997            | 7,256          | 451              | 644              | 1,095          | 322              | 25               | 347   |
| Feb 2025 | 2,774            | 5,733            | 8,507          | 812              | 1,879            | 2,691          | 309              | 61               | 370   |
| Mar 2025 | 3,269            | 7,648            | 10,917         | 1,266            | 3,233            | 4,499          | 362              | 88               | 450   |
| Apr 2025 | 2,743            | 7,647            | 10,390         | 784              | 2,092            | 2,876          | 393              | 83               | 476   |