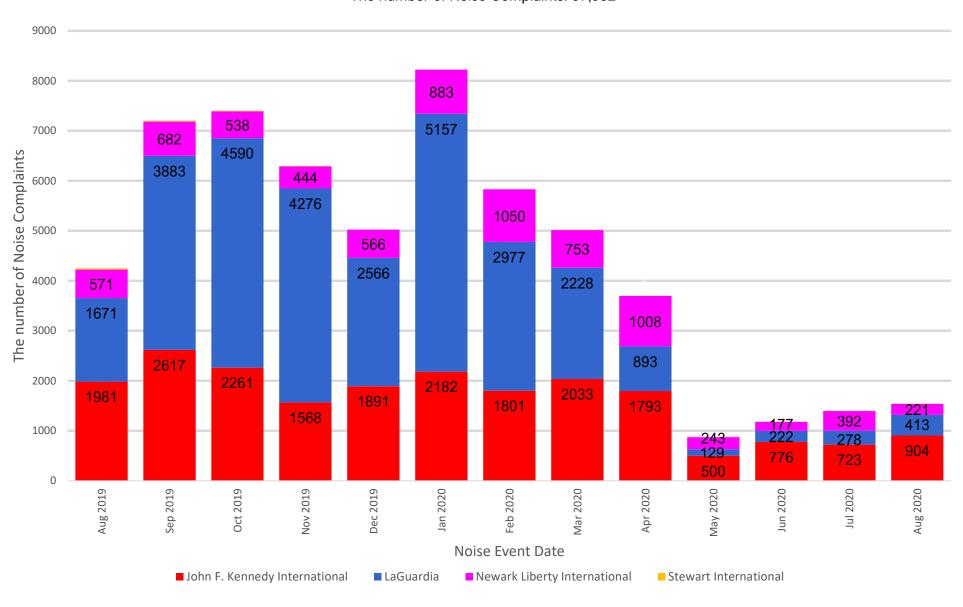

## 13-Month Overview: Number of Complaints by Airport

MONTHLY – Complaints – By Airport Noise Event Date Range: Aug 01 2019 to Aug 31 2020 The number of Noise Complaints: 57,952