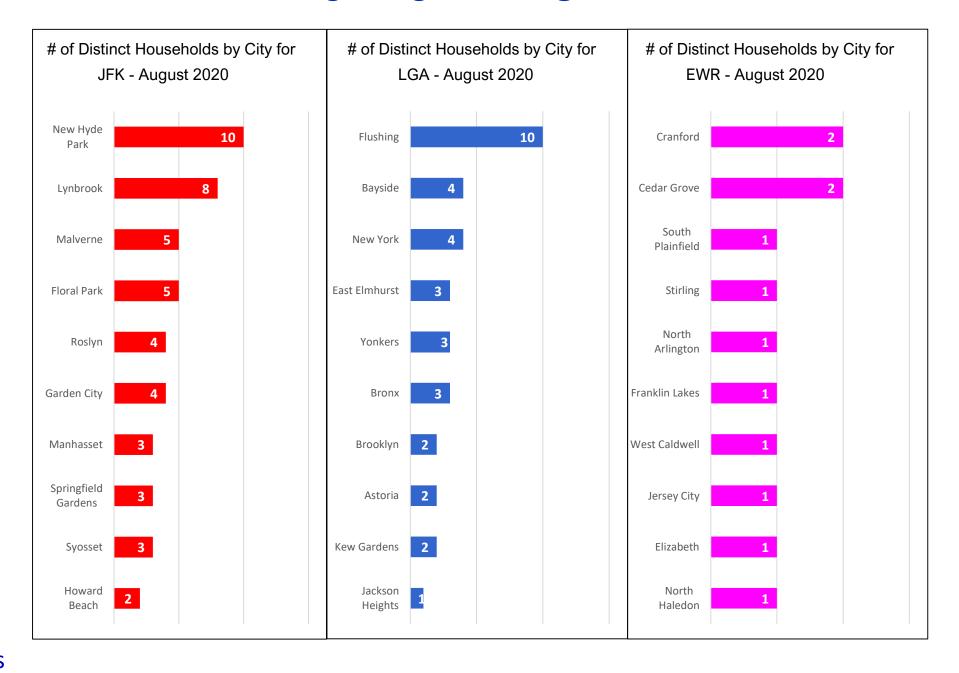

## **PANYNJ Noise Complaints Report**

August 2020

# Noise Complaints Received Via PlaneNoise System



## Number of Households by Airport - August 2020

MONTHLY – Total Households/Airport Noise Event Date Range: Aug 01 2020 to Aug 31 2020 Distinct Households: 147





### Households Statistics, by City\* - August 2020



<sup>\*</sup>Top 10 Cities



## Number of Complaints by Airport - August 2020

### MONTHLY – Complaints by Airport

Noise Event Date Range: Aug 01 2020 to Aug 31 2020 Number of Noise Complaints: 1,561



Note: Of the 1,561 complaints, 914 (59 %) were submitted by 10 Households



## 13-Month Overview: Number of Complaints by Airport

MONTHLY – Complaints – By Airport Noise Event Date Range: Aug 01 2019 to Aug 31 2020 The number of Noise Complaints: 57,952





## Noise Complaints Received Via Third-Party App(s)

#### Notes:

- 1. Third-party app(s) complaints are those that are sent by an external system into the Port Authority's PlaneNoise system, i.e. complaints that come in through a paid service/app and are not filed by the user filling-in the web form.
- 2. Complaints from Third-pa