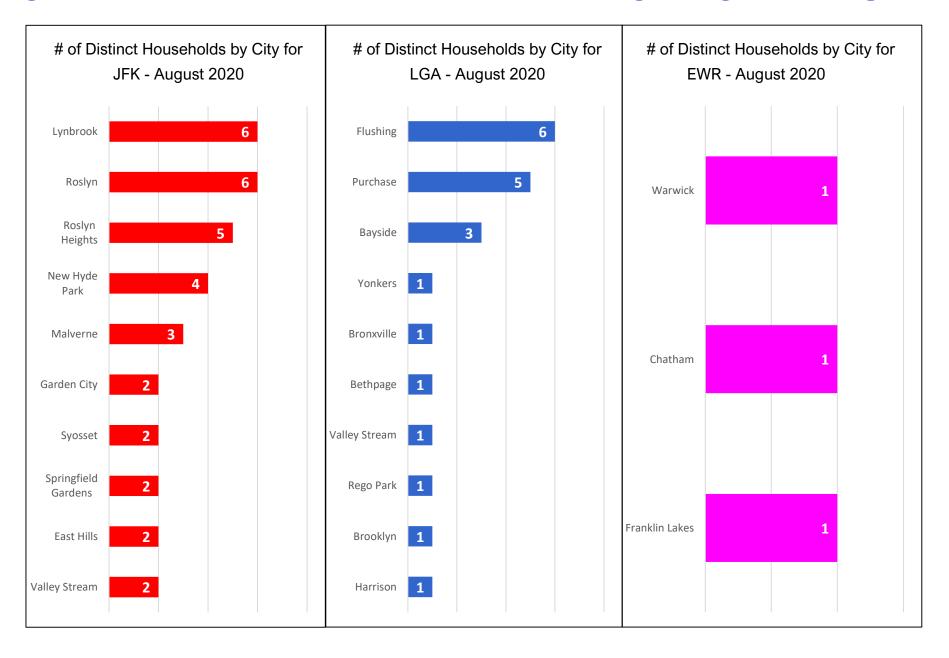

h Overview: Number of Complaints by Airport

MONTHLY – Complaints – By Airport Noise Event Date Range: Aug 01 2019 to Aug 31 2020 The number of Noise Complaints: 57,952





## Noise Complaints Received Via Third-Party App(s)

#### Notes:

- 1. Third-party app(s) complaints are those that are sent by an external system into the Port Authority's PlaneNoise system, i.e. complaints that come in through a paid service/app and are not filed by the user filling-in the web form.
- 2. Complaints from Third-party app(s) are kept and stored in the same database as complaints recieved through Port Authority PlaneNoise system.
- 3. While in the same database, data is compiled and reported a) for each individual noise source, and, b)



## Third-Party App Households Locations, by City\* - August 2020







## Third-Party App Number of Complaints by Airport - August 2020

MONTHLY – Complaints by Airport (via 3rd Party App)"
Noise Event Date Range: Aug 01 2020 to Aug 31 2020
Number of Noise Complaints: 7,333



Note: Of the 7,333 complaints, 5,841 (80 %) were submitted by 10 Households



## Total No. of Complaints and Households - All Airports

| Month          | PA PlaneNoise<br>(Complaints/Households) | 3rd Party App<br>(Complaints/Households) |  |  |  |
|----------------|------------------------------------------|------------------------------------------|--|--|--|
| August 2019    | 4,247 / <mark>352</mark>                 | 23,427 / <mark>146</mark>                |  |  |  |
| September 2019 | 7,203 / 548                              | 29,887 / <mark>163</mark>                |  |