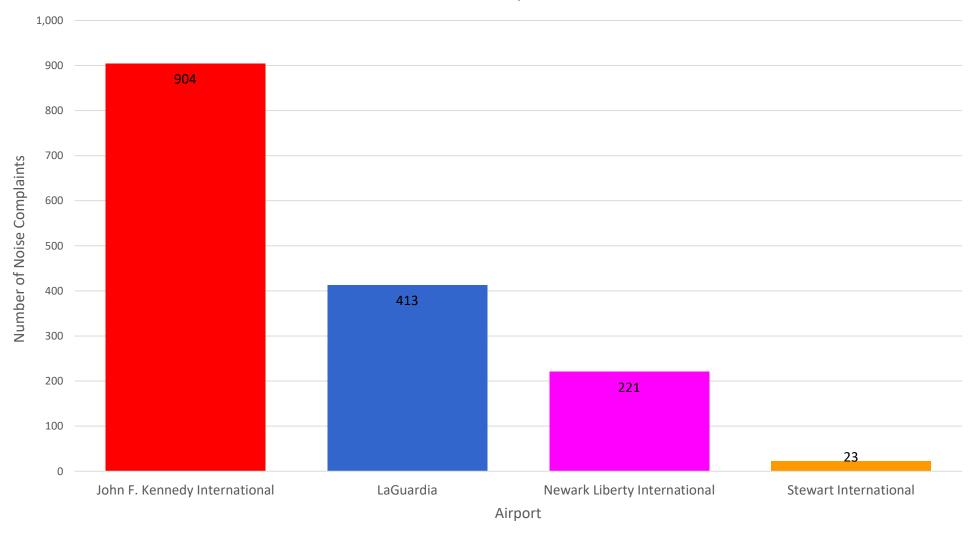

## Number of Complaints by Airport - August 2020

### MONTHLY – Complaints by Airport

Noise Event Date Range: Aug 01 2020 to Aug 31 2020 Number of Noise Complaints: 1,561

Note: Of the 1,561 complaints, 914 (59 %) were submitted by 10 Households