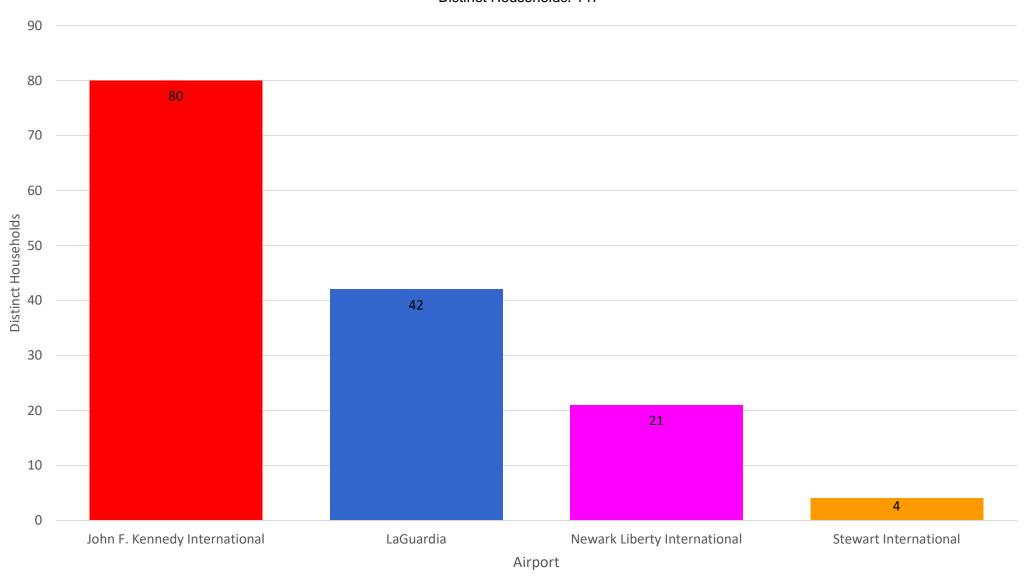

## Number of Households by Airport - August 2020

MONTHLY – Total Households/Airport Noise Event Date Range: Aug 01 2020 to Aug 31 2020 Distinct Households: 147