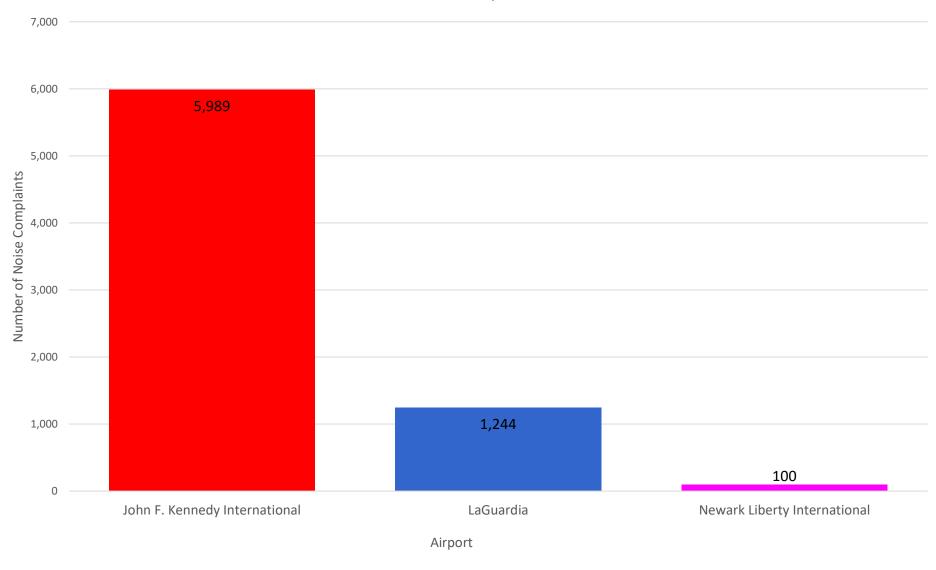

## Number of Complaints by Airport - August 2020

### MONTHLY – Complaints by Airport

Noise Event Date Range: Aug 01 2020 to Aug 31 2020 Number of Noise Complaints: 1,561

Note: Of the 1,561 complaints, 914 (59 %) were submitted by 10 Households