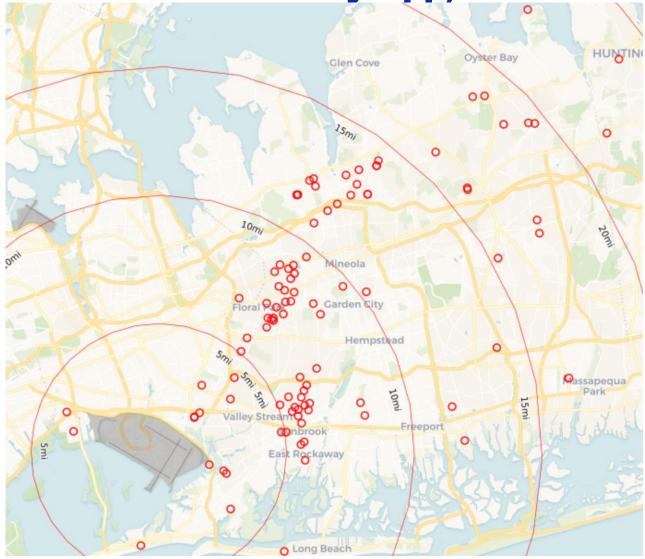

**August 2020 JFK Households Location Map** 

(PA PlaneNoise & Third-Party App)

August 2020 LGA Households Location Map

(PA PlaneNoise & Third-Party App)

August 2020 EWR Households Location Map (PA PlaneNoise & Third-Party App)