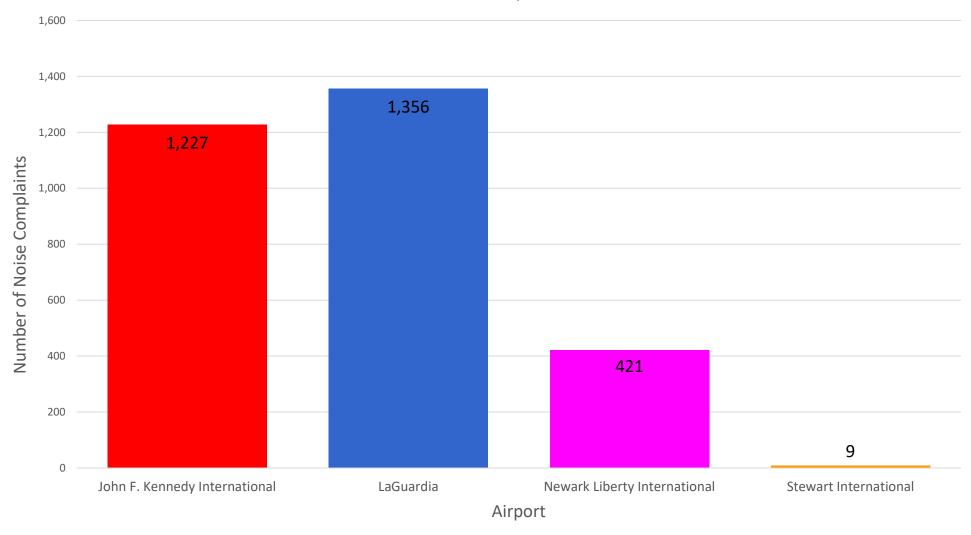

### Number of Complaints by Airport - August 2021

### MONTHLY – Complaints by Airport

Noise Event Date Range: Aug 01 2021 to Aug 31 2021 Number of Noise Complaints: 3,013

Note: Of the 3,013 complaints, 1,675 (56 %) were submitted by 10 Households