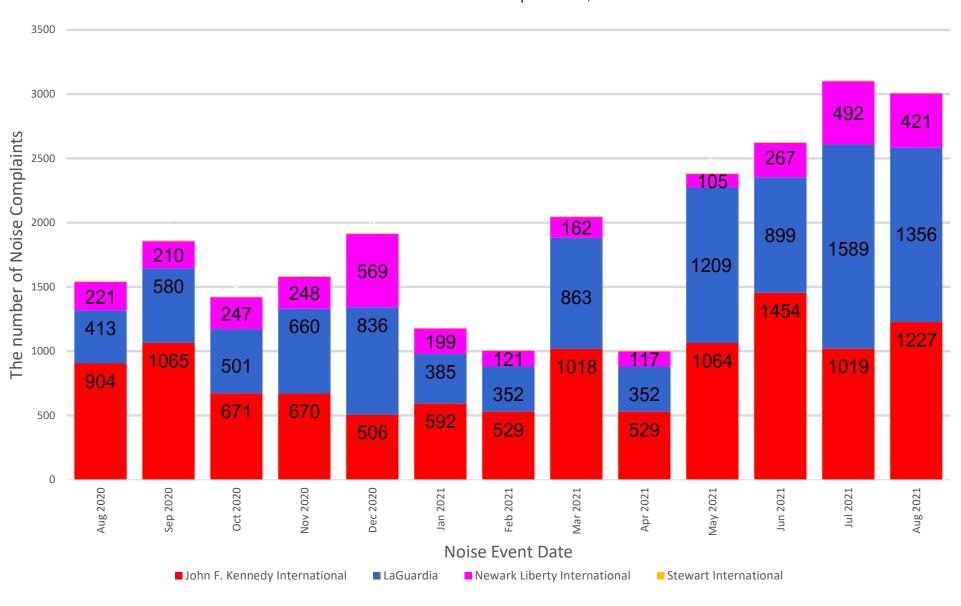

### 13-Month Overview: Number of Complaints by Airport

MONTHLY – Complaints – By Airport Noise Event Date Range: Aug 01 2020 to Aug 31 2021 The number of Noise Complaints: 24,700