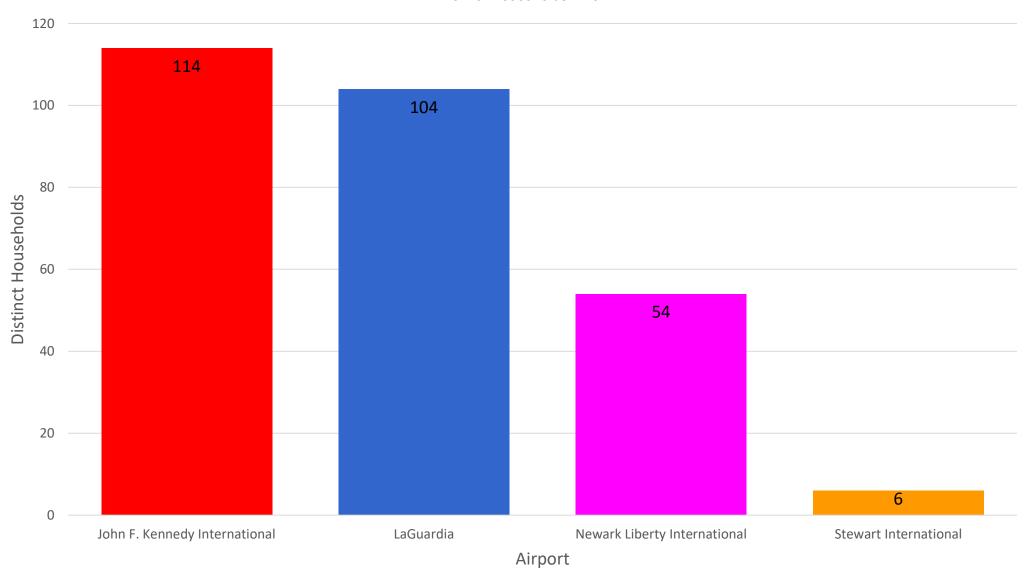

### Number of Households by Airport - August 2021

MONTHLY – Total Households/Airport
Noise Event Date Range: Aug 01 2021 to Aug 31 2021
Distinct Households: 278