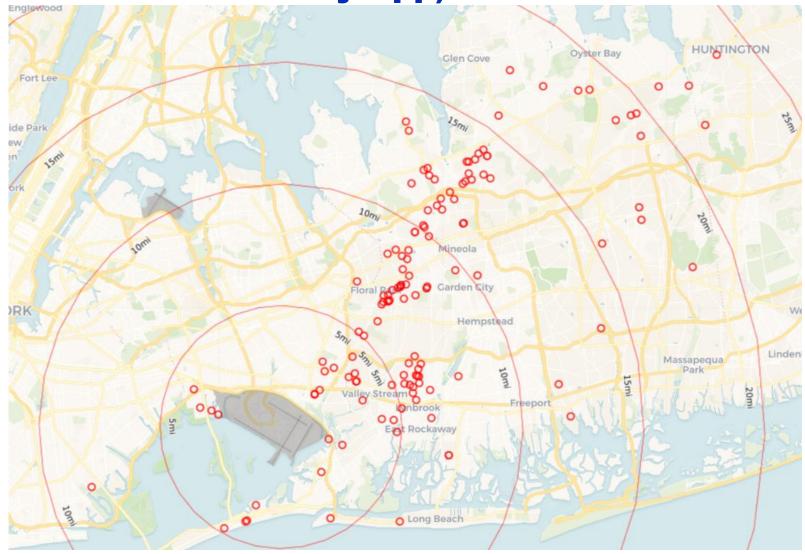

July 2021 JFK Households Location Map (PA PlaneNoise & Third-Party App)

July 2021 LGA Households Location Map

(PA PlaneNoise & Third-Party App)

July 2021 EWR Households Location Map (PA PlaneNoise & Third-Party App)