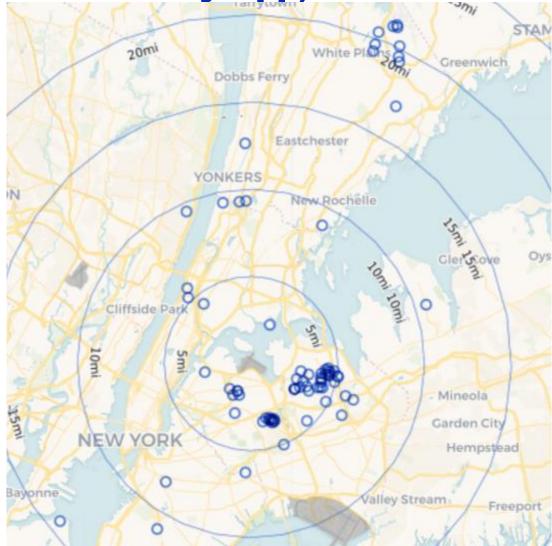

July 2021 JFK Households Location Map (PA PlaneNoise & Third-Party App)

July 2021 LGA Households Location Map

(PA PlaneNoise & Third-Party App)

July 2021 EWR Households Location Map (PA PlaneNoise & Third-Party App)