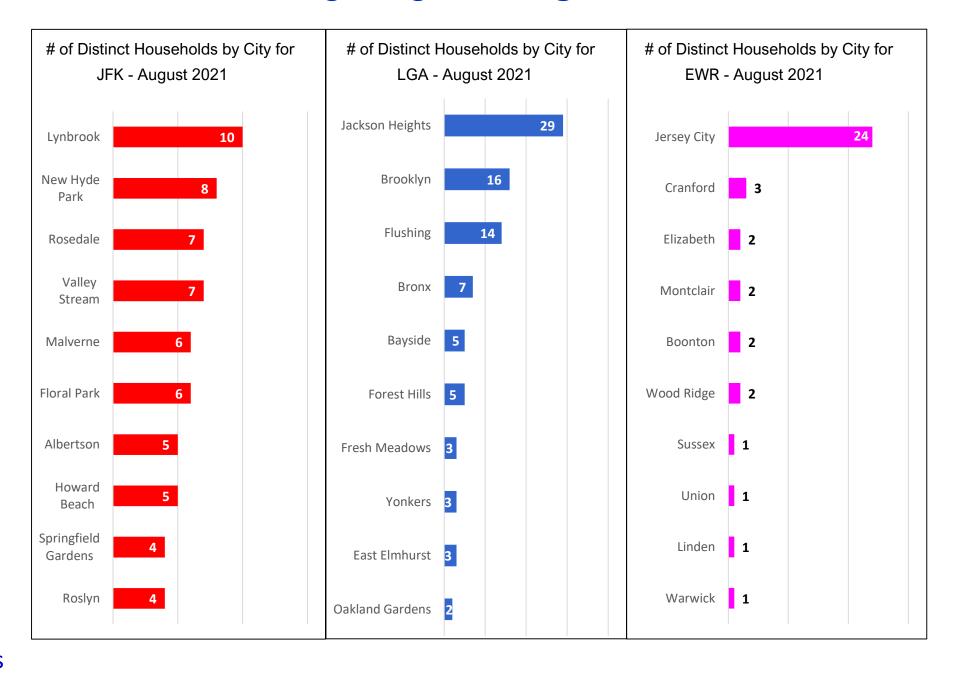

## **PANYNJ Noise Complaints Report**

August 2021

# Noise Complaints Received Via PlaneNoise System



### Number of Households by Airport - August 2021

MONTHLY – Total Households/Airport
Noise Event Date Range: Aug 01 2021 to Aug 31 2021
Distinct Households: 278





### Households Statistics, by City\* - August 2021



<sup>\*</sup>Top 10 Cities



### Number of Complaints by Airport - August 2021

### MONTHLY – Complaints by Airport

Noise Event Date Range: Aug 01 2021 to Aug 31 2021 Number of Noise Complaints: 3,013



Note: Of the 3,013 complaints, 1,675 (56 %) were submitted by 10 Households



### 13-Month Overview: Number of Complaints by Airport

MONTHLY – Complaints – By Airport Noise Event Date Range: Aug 01 2020 to Aug 31 2021 The number of Noise Complaints: 24,700





## Noise Complaints Received Via Third-Party App(s)

#### Notes:

- 1. Third-party app(s) complaints are those that are sent by an external system into the Port Authority's PlaneNoise system, i.e. complaints that come in through a paid service/app and are not filed by the user filling-in the web form.
- 2. Complaints from Thir