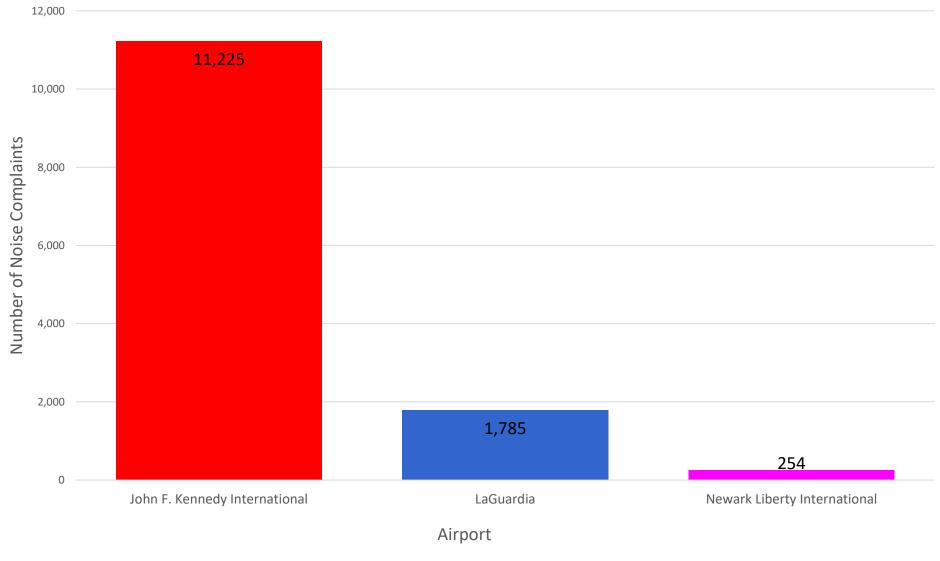

### Number of Complaints by Airport - August 2021

### Total No. of Complaints - JFK, LGA, EWR

| Month    | JFK Complaints   |                  | LGA Complaints |                  |                  | EWR Complaints |                  |                  |       |
|----------|------------------|------------------|----------------|------------------|------------------|----------------|------------------|------------------|-------|
|          | PA<br>PlaneNoise | 3rd Party<br>App | Total          | PA<br>PlaneNoise | 3rd Party<br>App | Total          | PA<br>PlaneNoise | 3rd Party<br>App | Total |
| Aug 2020 | 904              | 5,989            | 6,893          | 413              | 1,243            | 1,656          | 221              | 103              | 324   |
| Sep 2020 | 1,065            | 5,733            | 6,798          | 580              | 1,460            | 2,040          | 210              | 128              | 338   |
| Oct 2020 | 671              | 4,884            | 5,555          | 501              | 1,228            | 1,729          | 247              | 120              | 367   |
| Nov 2020 | 670              | 4,885            | 5,555          | 660              | 1,243            | 1,903          | 248              | 118              | 366   |
| Dec 2020 | 529              | 4,366            | 4,895          | 759              | 1,123            | 1,882          | 340              | 197              | 537   |
| Jan 2021 | 592              | 3,157            | 3,749          | 385              | 654              | 1,039          | 199              | 36               | 235   |
| Feb 2021 | 506              | 3,566            | 4,072          | 543              | 817              | 1,360          | 569              | 76               | 645   |
| Mar 2021 | 1,018            | 6,392            | 7,410          | 863              | 1,680            | 2,543          | 162              | 39               | 201   |
| Apr 2021 | 529              | 4,264            | 4,793          | 352              | 547              | 899            | 117              | 8                | 125   |
| May 2021 | 1,064            | 8,879            | 9,943          | 1,209            | 2,276            | 3,485          | 105              | 32               | 137   |
| Jun 2021 | 1,454            | 11,961           | 13,415         | 899              | 2,401            | 3,300          | 267              | 103              | 370   |
| Jul 2021 | 1,019            | 12,271           | 13,290         | 1,589            | 2,182            | 3,771          | 492              | 178              | 670   |
| Aug 2021 | 1,227            | 11,225           | 12,452         | 1,356            | 1,785            | 3,141          | 421              | 254              | 675   |