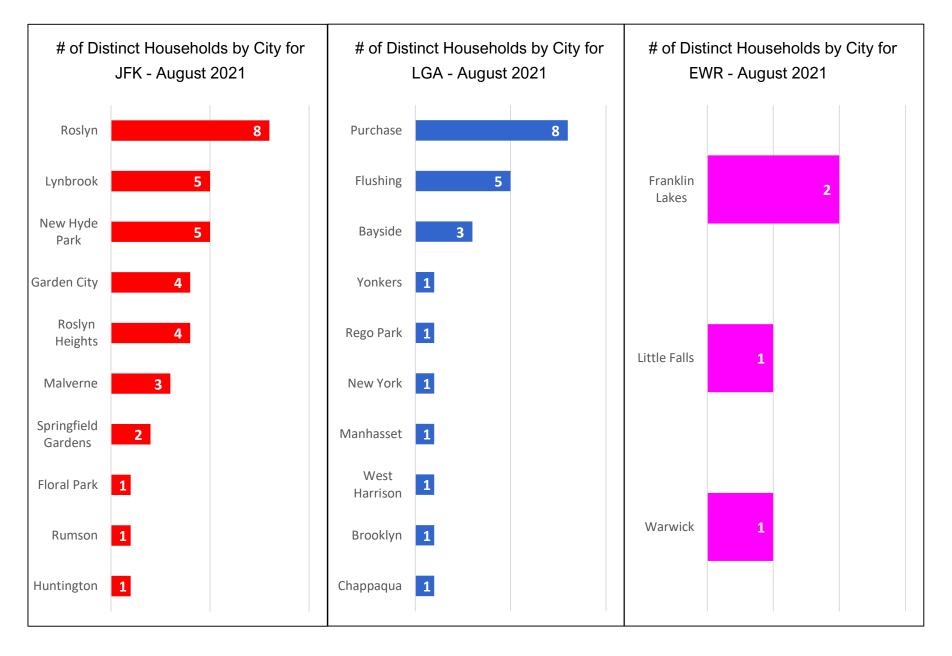

Overview: Number of Complaints by Airport

MONTHLY – Complaints – By Airport Noise Event Date Range: Aug 01 2020 to Aug 31 2021 The number of Noise Complaints: 24,700





## Noise Complaints Received Via Third-Party App(s)

#### Notes:

- 1. Third-party app(s) complaints are those that are sent by an external system into the Port Authority's PlaneNoise system, i.e. complaints that come in through a paid service/app and are not filed by the user filling-in the web form.
- 2. Complaints from Third-party app(s) are kept and stored in the same database as complaints recieved through Port Authority PlaneNoise system.
- 3. While in the same database, data is compiled and reported a) for each individual noise source, and, b)



### Third-Party App Households Locations, by City\* - August 2021







### Third-Party App Number of Complaints by Airport - August 2021

MONTHLY – Complaints by Airport (via 3rd Party App)
Noise Event Date Range: Aug 01 2021 to Aug 31 2021

Number of Noise Complaints: 13,264



Note: Of the 13,264 complaints, 10,547 (80 %) were submitted by 10 Households



### Total No. of Complaints and Households - All Airports

| Month          | PA PlaneNoise<br>(Complaints/Households) | 3rd Party App<br>(Complaints/ <mark>Households)</mark> |  |  |  |
|----------------|------------------------------------------|--------------------------------------------------------|--|--|--|
| August 2020    | 1,561 / <b>147</b>                       | 7,335 / <mark>78</mark>                                |  |  |  |
| September 2020 | 1,873 / <mark>155</mark>                 |