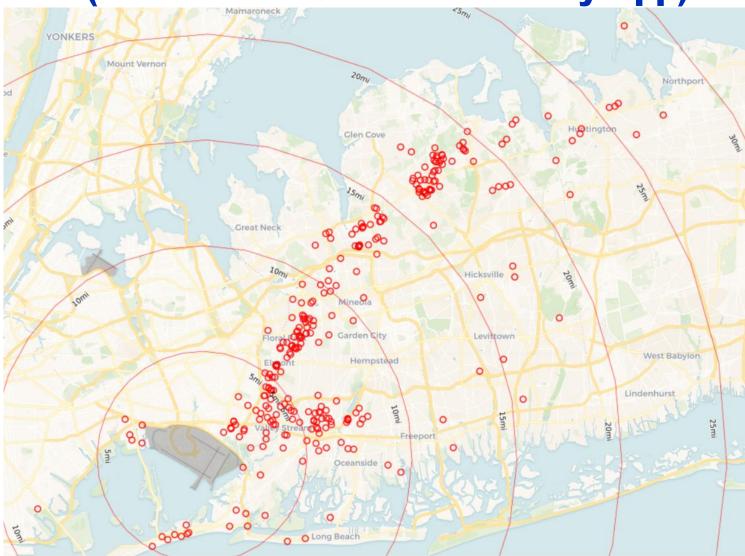

| 0                | 82    |
| May 2023 | 1,263            | 14,058           | 15,321         | 2,968            | 5,100            | 8,068          | 186              | 1                | 187   |
| Jun 2023 | 2,065            | 14,129           | 16,194         | 2,751            | 5,727            | 8,478          | 174              | 9                | 183   |
| Jul 2023 | 12,744           | 13,390           | 26,134         | 1,856            | 5,669            | 7,525          | 186              | 12               | 198   |
| Aug 2023 | 14,759           | 12,802           | 27,561         | 2,538            | 4,610            | 7,148          | 189              | 70               | 259   |



### August 2023 JFK Households Location Map (PA PlaneNoise & Third-Party App)





### August 2023 LGA Households Location Map (PA PlaneNoise & Third-Party App)





### August 2023 EWR Households Location Map (PA PlaneNoise & Third-Party App)