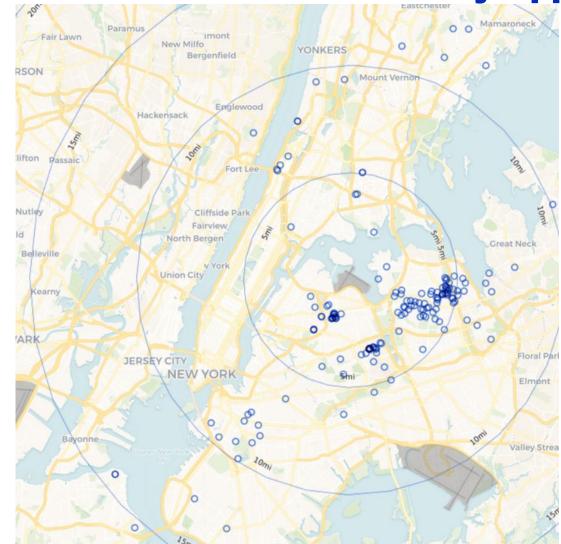

| 15,321         | 2,968            | 5,100            | 8,068          | 186              | 1                | 187   |
| Jun 2023 | 2,065            | 14,129           | 16,194         | 2,751            | 5,727            | 8,478          | 174              | 9                | 183   |
| Jul 2023 | 12,744           | 13,390           | 26,134         | 1,856            | 5,669            | 7,525          | 186              | 12               | 198   |
| Aug 2023 | 14,759           | 12,802           | 27,561         | 2,538            | 4,610            | 7,148          | 189              | 70               | 259   |



### August 2023 JFK Households Location Map (PA PlaneNoise & Third-Party App)





### August 2023 LGA Households Location Map (PA PlaneNoise & Third-Party App)





### August 2023 EWR Households Location Map (PA PlaneNoise & Third-Party App)