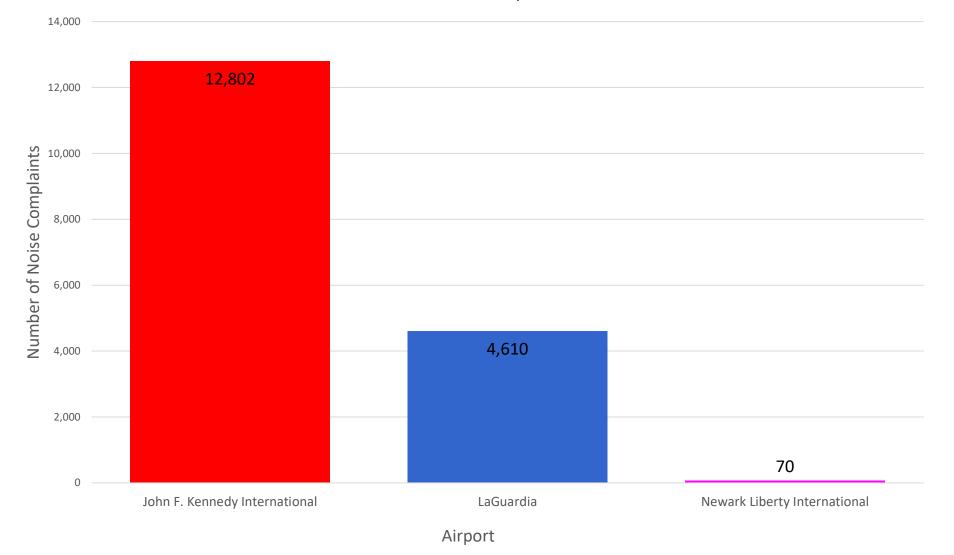

### **Third-Party App Complaints by Airport - August 2023**

MONTHLY – Complaints by Airport (via 3rd Party App) Noise Event Date Range: Aug 01 2023 to Aug 31 2023 Number of Noise Complaints: 17,482

Note: Of the 17,482 complaints, 15,197 (87%) were submitted by 10 Households

### Total No. of Complaints - JFK, LGA, EWR

| Month    | JFK Complaints   |                  | LGA Complaints |                  |                  | EWR Complaints |                  |                  |       |
|----------|------------------|------------------|----------------|------------------|------------------|----------------|------------------|------------------|-------|
|          | PA<br>PlaneNoise | 3rd Party<br>App | Total          | PA<br>PlaneNoise | 3rd Party<br>App | Total          | PA<br>PlaneNoise | 3rd Party<br>App | Total |
| Aug 2022 | 1,499            | 13,611           | 15,110         | 1,521            | 4,073            | 5,594          | 130              | 1                | 131   |
| Sep 2022 | 1,566            | 13,612           | 15,178         | 2,204            | 6,739            | 8,943          | 186              | 120              | 306   |
| Oct 2022 | 1,765            | 15,852           | 17,617         | 1,169            | 5,258            | 6,427          | 123              | 692              | 815   |
| Nov 2022 | 588              | 11,818           | 12,406         | 1,681            | 5,805            | 7,486          | 163              | 351              | 514   |
| Dec 2022 | 803              | 12,709           | 13,512         | 1,971            | 4,932            | 6,903          | 220              | 328              | 548   |
| Jan 2023 | 991              | 14,204           | 15,195         | 3,410            | 7,054            | 10,464         | 104              | 200              | 304   |
| Feb 2023 | 680              | 12,693           | 13,373         | 1,489            | 4,930            | 6,419          | 53               | 181              | 234   |
| Mar 2023 | 1,144            | 14,512           | 15,656         | 2,614            | 5,667            | 8,281          | 109              | 0                | 109   |
| Apr 2023 | 1,600            | 15,400           | 17,000         | 3,138            | 6,974            | 10,112         | 82               | 0                | 82    |
| May 2023 | 1,263            | 14,058           | 15,321         | 2,968            | 5,100            | 8,068          | 186              | 1                | 187   |
| Jun 2023 | 2,065            | 14,129           | 16,194         | 2,751            | 5,727            | 8,478          | 174              | 9                | 183   |
| Jul 2023 | 12,744           | 13,390           | 26,134         | 1,856            | 5,669            | 7,525          | 186              | 12               | 198   |
| Aug 2023 | 14,759           | 12,802           | 27,561         | 2,538            | 4,610            | 7,148          | 189              | 70               | 259   |