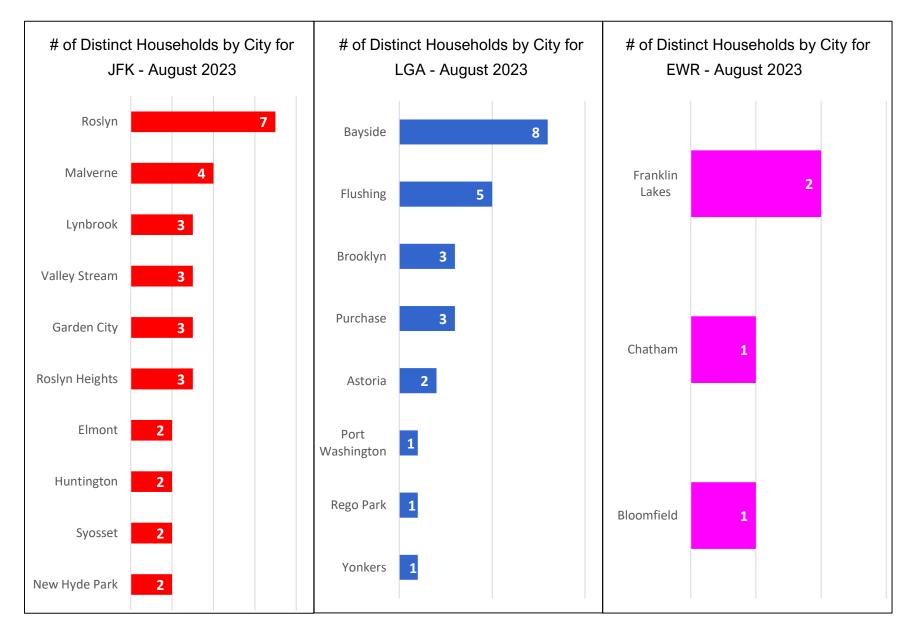

### **13-Month Overview: Number of Complaints by Airport**

MONTHLY – Complaints – By Airport Noise Event Date Range: Aug 01 2022 to Aug 31 2023 The number of Noise Complaints: 72,760





# Noise Complaints Received Via Third-Party App(s)

Notes:

- 1. Third-party app(s) complaints are those that are sent by an external system into the Port Authority's PlaneNoise system, i.e. complaints that come in through a paid service/app and are not filed by the user filling-in the web form.
- 2. Complaints from Third-party app(s) are kept and stored in the same database as complaints recieved through Port Authority PlaneNoise system.
- 3. While in the same database, data is compiled and reported a) for each individual noise source, and, b)



# Third-Party App Households Locations\* - August 2023



#### \*Top 10 Locations



### **Third-Party App Complaints by Airport - August 2023**

MONTHLY – Complaints by Airport (via 3rd Party App) Noise Event Date Range: Aug 01 2023 to Aug 31 2023 Number of Noise Complaints: 17,482



Note: Of the 17,482 complaints, 15,197 (87%) were submitted by 10 Households



### Total No. of Complaints and Households - All Airports

| Month          | PA PlaneNoise<br>(Complaints/Households) | <b>3rd Party App</b><br>(Complaints/Households) |  |  |  |
|----------------|------------------------------------------|-------------------------------------------------|--|--|--|
| August 2022    | 3,166 / <mark>348</mark>                 | 17,685 / 77                                     |  |  |  |
| September 2022 | 3,969 / <mark>446</mark>                 | 20,47