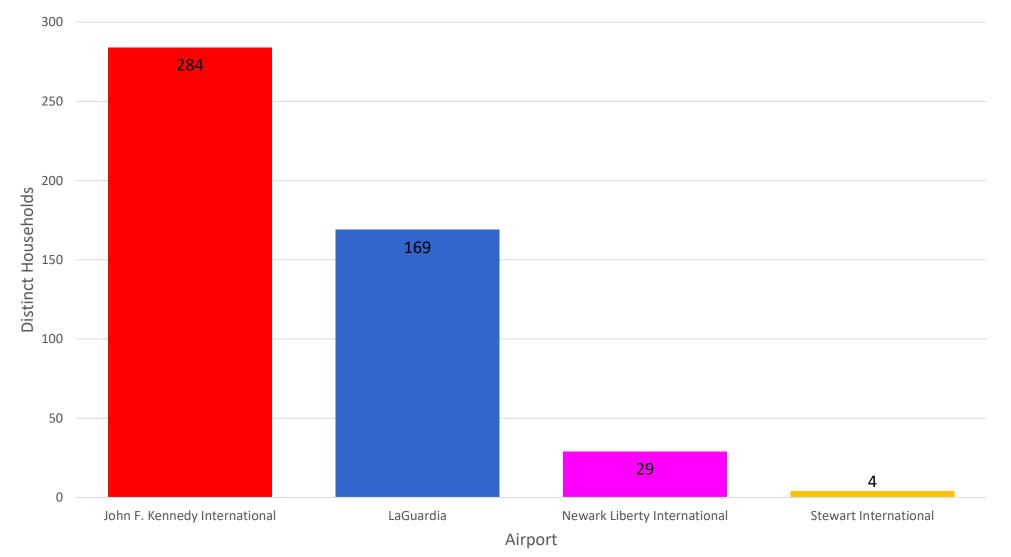

### Number of Households by Airport - August 2023

MONTHLY – Total Households/Airport Noise Event Date Range: Aug 01 2023 to Aug 31 2023 Distinct Households: 486