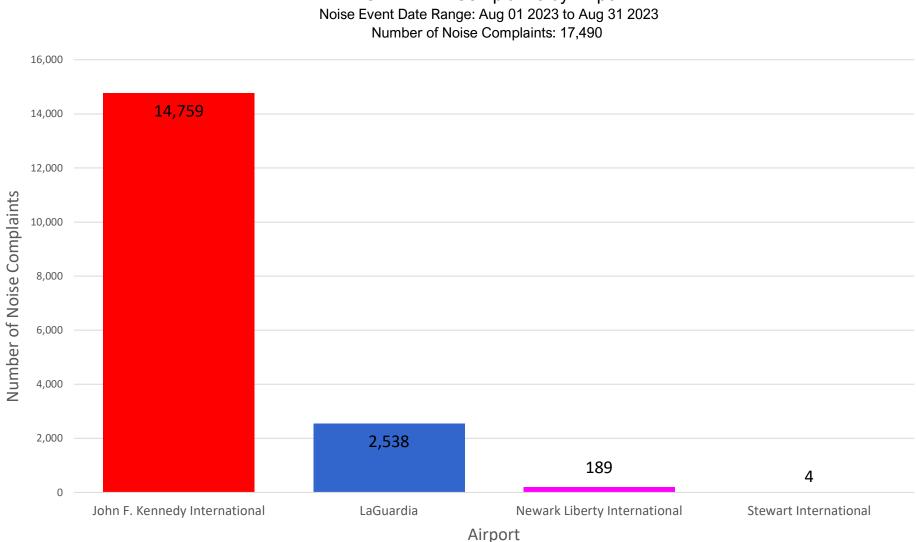

## Number of Complaints by Airport - August 2023

MONTHLY – Complaints by Airport

Note: Of the 17,490 complaints, 15,452 (88%) were submitted by 10 Households