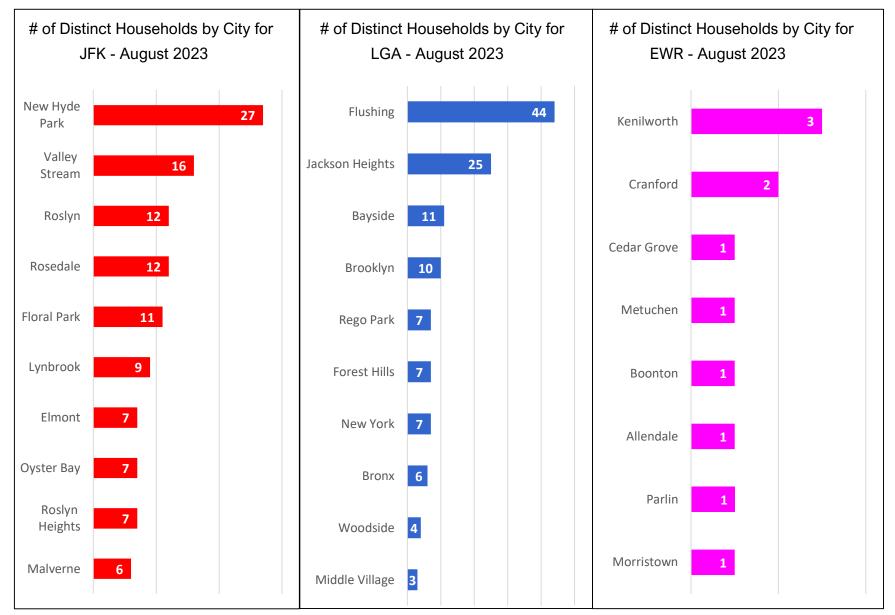

# **PANYNJ Noise Complaints Report**

**August 2023** 

### Noise Complaints Received Via PlaneNoise System



### Number of Households by Airport - August 2023

MONTHLY – Total Households/Airport Noise Event Date Range: Aug 01 2023 to Aug 31 2023 Distinct Households: 486





# Households Statistics, by Location\* - August 2023



\*Top 10 Locations



## Number of Complaints by Airport - August 2023



MONTHLY – Complaints by Airport

Note: Of the 17,490 complaints, 15,452 (88%) were submitted by 10 Households



### **13-Month Overview: Number of Complaints by Airport**

MONTHLY – Complaints – By Airport Noise Event Date Range: Aug 01 2022 to Aug 31 2023 The number of Noise Complaints: 72,760





# Noise Complaints Received Via Third-Party App(s)

Notes:

- 1. Third-party app(s) complaints are those that are sent by an external system into the Port Authority's PlaneNoise system, i.e. complaints that come in through a paid service/app and are not filed by the user filling-in the web form.
- 2. Complaints from Third-party app(s) are kept and stored in the same database as complaints recieved through Port Authorit