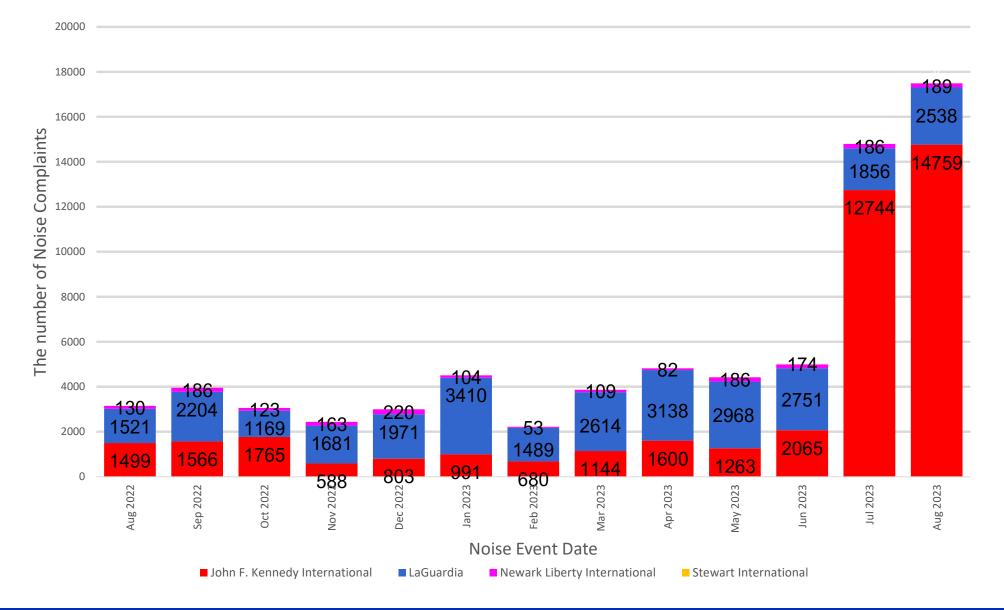

### **13-Month Overview: Number of Complaints by Airport**

MONTHLY – Complaints – By Airport Noise Event Date Range: Aug 01 2022 to Aug 31 2023 The number of Noise Complaints: 72,760