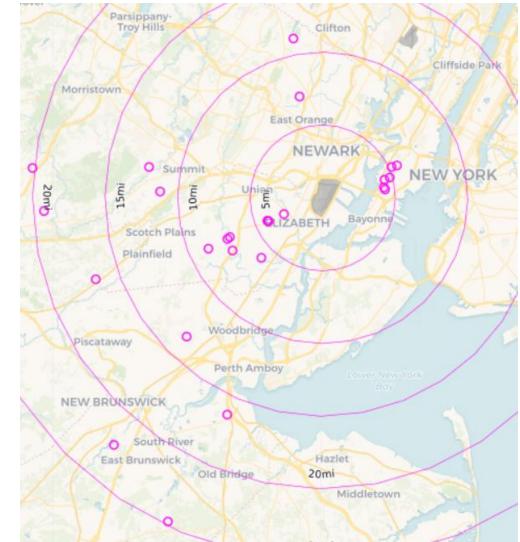

86              | 1                | 187   |
| Jun 2023 | 2,065            | 14,129           | 16,194         | 2,751            | 5,727            | 8,478          | 174              | 9                | 183   |
| Jul 2023 | 12,744           | 13,390           | 26,134         | 1,856            | 5,669            | 7,525          | 186              | 12               | 198   |
| Aug 2023 | 14,759           | 12,802           | 27,561         | 2,538            | 4,610            | 7,148          | 189              | 70               | 259   |



### August 2023 JFK Households Location Map (PA PlaneNoise & Third-Party App)





### August 2023 LGA Households Location Map (PA PlaneNoise & Third-Party App)





### August 2023 EWR Households Location Map (PA PlaneNoise & Third-Party App)