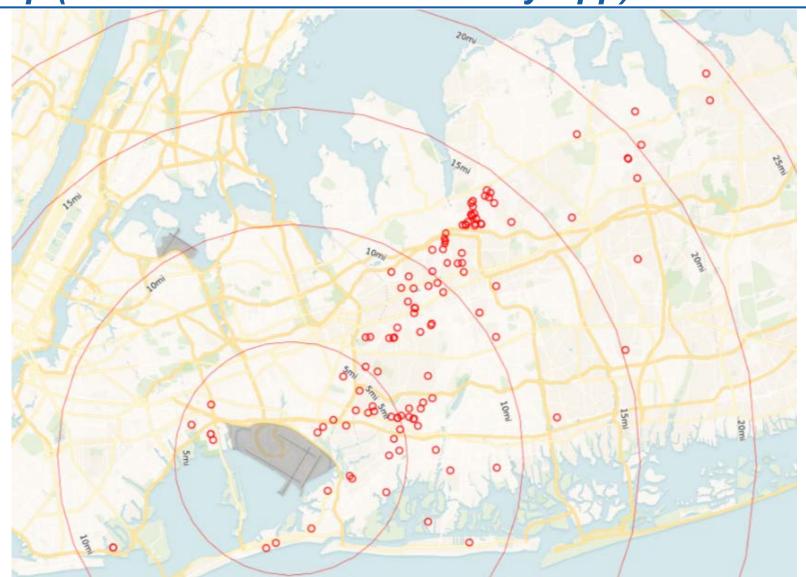

| 1,015 |  |
| Sep 2018   | 1,060            | 14,853           | 15,913         | 1,503            | 2,535            | 2,092          | 431              | 369              | 800   |  |
| Oct 2018   | 1,062            | 13,726           | 14,788         | 1,634            | 1,541            | 3,175          | 297              | 217              | 514   |  |
| Nov 2018   | 911              | 11,876           | 12,787         | 1,411            | 906              | 2,317          | 360              | 134              | 494   |  |
| Dec 2018   | 928              | 9,726            | 10,654         | 964              | 609              | 1,573          | 333              | 23               | 356   |  |

# December 2018 JFK Households Locations Map (PA PlaneNoise & Third-Party App)



# December 2018 LGA Households Locations Map (PA PlaneNoise & Third-Party App)



## December 2018 EWR Households Locations Map (PA PlaneNoise & Third-Party App)