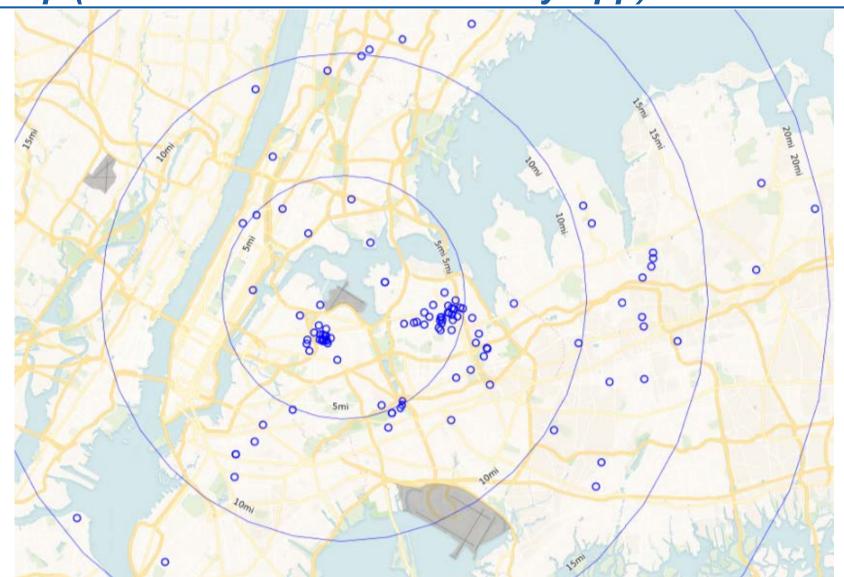

| 1,503            | 2,535            | 2,092          | 431              | 369              | 800   |  |
| Oct 2018   | 1,062            | 13,726           | 14,788         | 1,634            | 1,541            | 3,175          | 297              | 217              | 514   |  |
| Nov 2018   | 911              | 11,876           | 12,787         | 1,411            | 906              | 2,317          | 360              | 134              | 494   |  |
| Dec 2018   | 928              | 9,726            | 10,654         | 964              | 609              | 1,573          | 333              | 23               | 356   |  |

# December 2018 JFK Households Locations Map (PA PlaneNoise & Third-Party App)



# December 2018 LGA Households Locations Map (PA PlaneNoise & Third-Party App)



## December 2018 EWR Households Locations Map (PA PlaneNoise & Third-Party App)