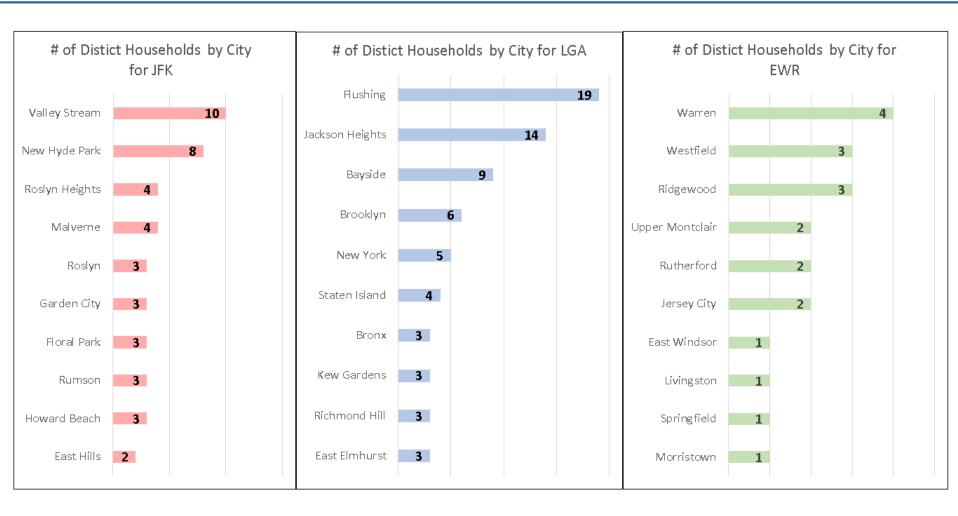

### Households Statistics, by City\* - December 2018

<sup>\*</sup> Top 10 Cities