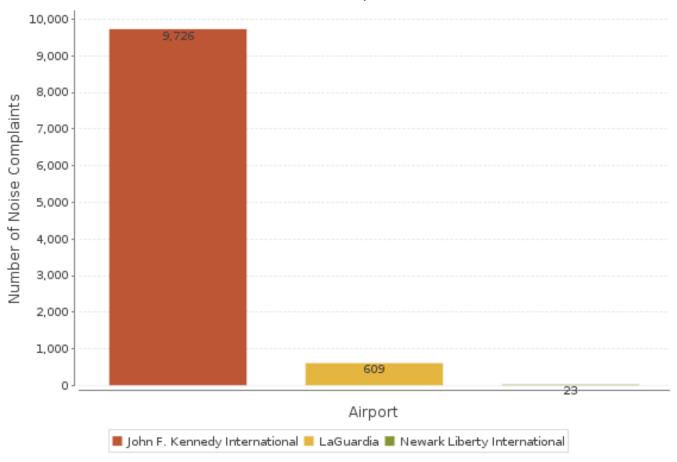

# Third-Party App Complaints, by Airport – December 2018

#### MONTHLY - Complaints by Airport (via 3rd Party App)

Noise Event Date>='Dec 01 2018 00:00' and Noise Event Date<='Dec 31 2018 23:59'
Number of Noise Complaints: 10,358

Note: of the 10,358 complaints, approx. 6,791 (66%) were submitted by 10 Households