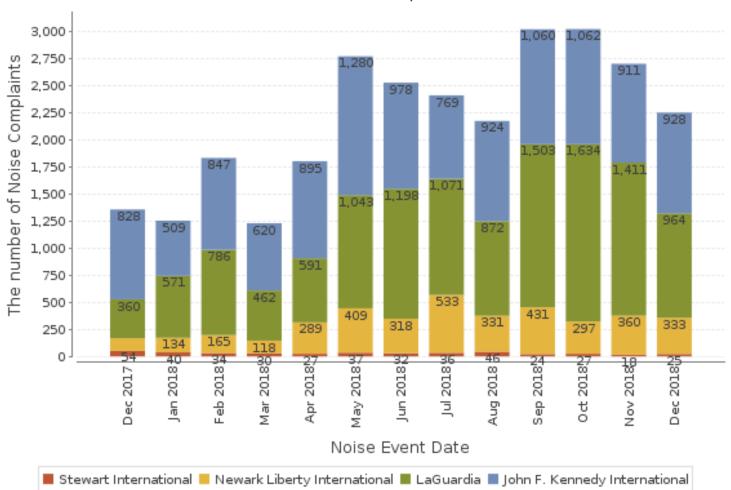

### 13-Month Overview: Number of Complaints by Airport

#### MONTHLY - Complaints - By Airport

Noise Event Date>='Dec 01 2017 00:00' and Noise Event Date<='Dec 31 2018 23:59'
The number of Noise Complaints: 28,340