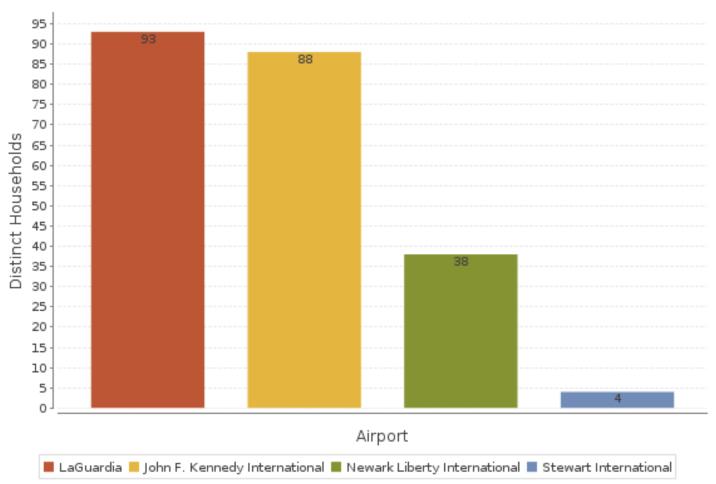

### Number of Households by Airport - December 2018

#### MONTHLY - Total Households/Airport

Noise Event Date>='Dec 01 2018 00:00' and Noise Event Date<='Dec 31 2018 23:59'
Distinct Households: 223