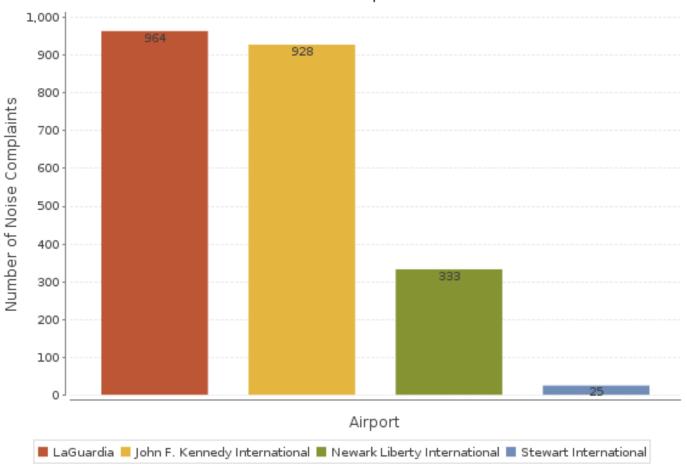

# Number of Complaints by Airport – December 2018

#### MONTHLY - Complaints by Airport

Noise Event Date>='Dec 01 2018 00:00' and Noise Event Date<='Dec 31 2018 23:59'
Number of Noise Complaints: 2,250

Note: of the 2,250 complaints, approx. 1,334 (59%) were submitted by 10 Households