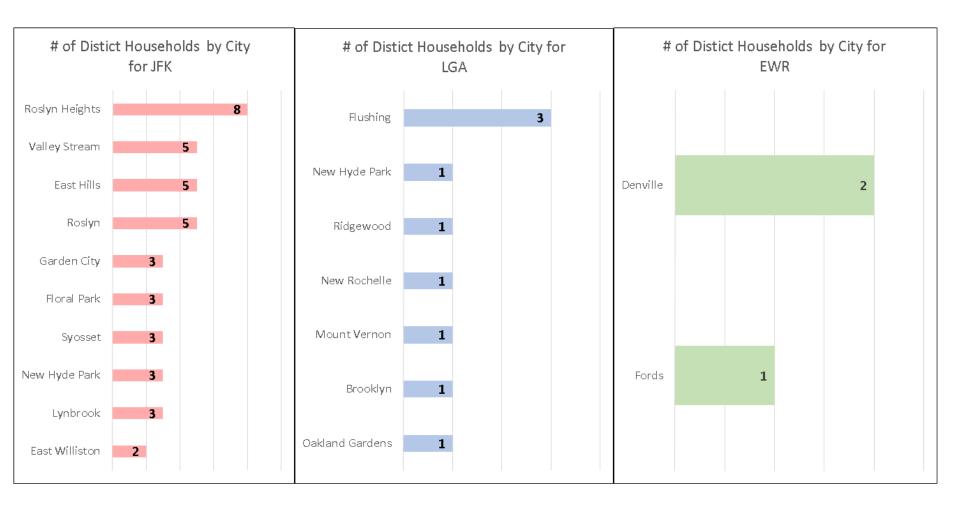

### Households Statistics, by City\* - December 2018

<sup>\*</sup> Top 10 Cities