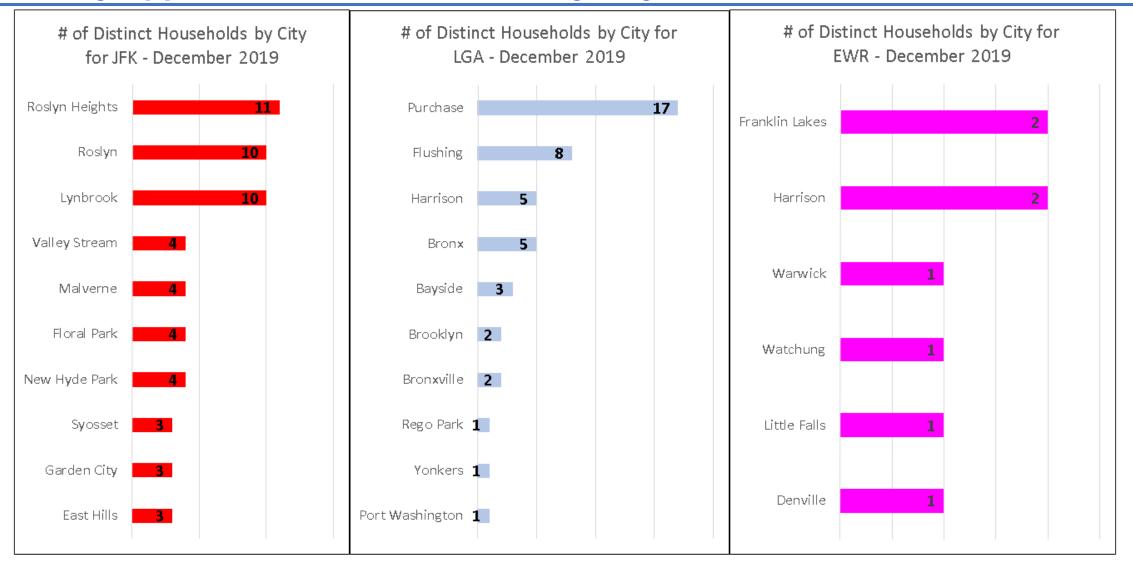

Noise Event Date>='Dec 01 2018 00:00' and Noise Event Date<='Dec 31 2019 23:59'
The number of Noise Complaints: 63,136



## Noise Complaints Received Via Third-Party App(s)

#### Notes:

- 1. Third-party app(s) complaints are those that are sent by an external system into the Port Authority's PlaneNoise system, i.e. complaints that come in through a paid service/app and are not filed by the user filling-in the web form.
- 2. Complaints from Third-party app(s) are kept and stored in the same database as complaints received through Port Authority PlaneNoise system.
- While in the same database, data is compiled and reported a) for each individual noise complaint source, and, b) as a combination of all complaint sources.

#### Third-Party App Households Locations, by City\* – December 2019



\* Top 10 Cities

#### Third-Party App Complaints, by Airport – December 2019

#### MONTHLY - Complaints by Airport (via 3rd Party App)

Noise Event Date>='Dec 01 2019 00:00' and Noise Event Date<='Dec 31 2019 23:59' Number of Noise Complaints: 18,176



#### Total No. of Complaints and Households – All Airports

| Month          | PA PlaneNoise<br>(Complaints/Households) | 3rd Party App<br>(Complaints/Households) |  |  |
|----------------|------------------------------------------|------------------------------------------|--|--|
| December 2018  | 2,250/223                                | 10,358/71                                |  |  |
| January 2019   | 2,416/ <mark>165</mark>                  | 13,689/71                                |  |  |
| February 2019  | 2,250/174