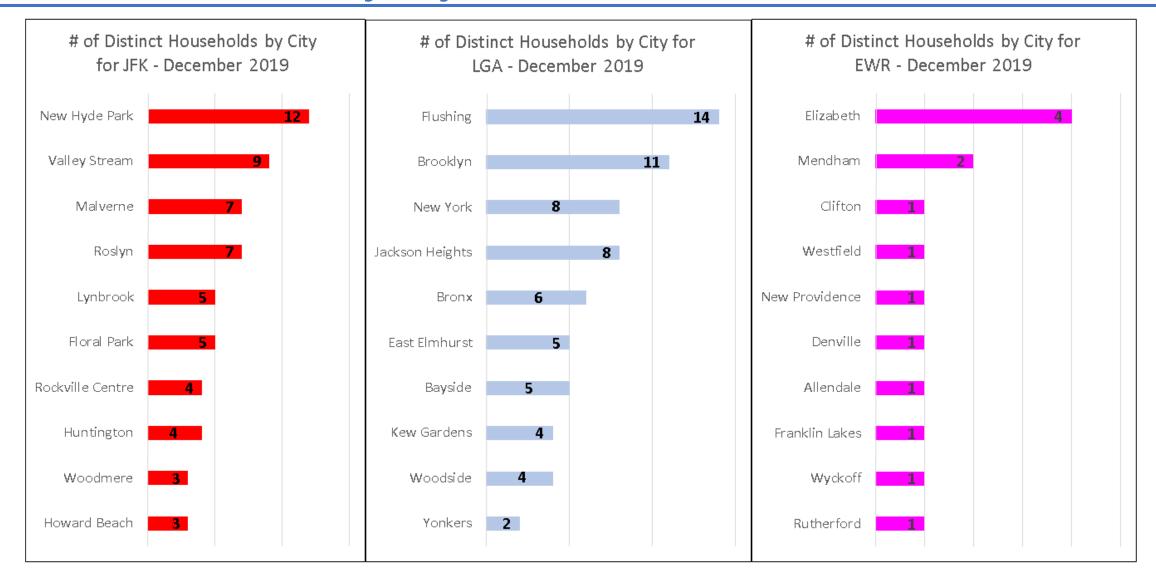

## **PANYNJ Noise Complaints Report**

# Noise Complaints Received Via PlaneNoise System

#### Number of Households by Airport - December 2019

#### MONTHLY - Total Households/Airport

Noise Event Date>='Dec 01 2019 00:00' and Noise Event Date<='Dec 31 2019 23:59'
Distinct Households: 212



#### Households Statistics, by City\* - December 2019



#### Number of Complaints by Airport – December 2019

#### MONTHLY - Complaints by Airport

Noise Event Date>='Dec 01 2019 00:00' and Noise Event Date<='Dec 31 2019 23:59' Number of Noise Complaints: 8,231



#### 13-Month Overview: Number of Complaints by Airport

#### MONTHLY - Complaints - By Airport

Noise Event Date>='Dec 01 2018 00:00' and Noise Event Date<='Dec 31 2019 23:59'
The number of Noise Complaints: 63,136



## Noise Complaints Received Via Third-Party App(s)

#### Notes:

- 1. Third-party app(s) complaints are those that are sent by an external system into the Port Authority's PlaneNoise system, i.e. complaints that come in through a paid service/app and are not filed by the user filling-in the web form.
- 2. Complaints from Third-party app(s) are kept and stored in the