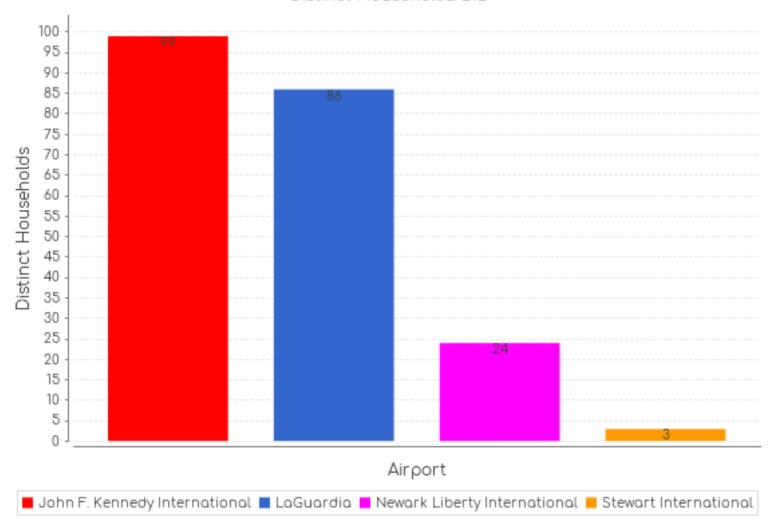

#### Number of Households by Airport - December 2019

#### MONTHLY - Total Households/Airport

Noise Event Date>='Dec 01 2019 00:00' and Noise Event Date<='Dec 31 2019 23:59'
Distinct Households: 212