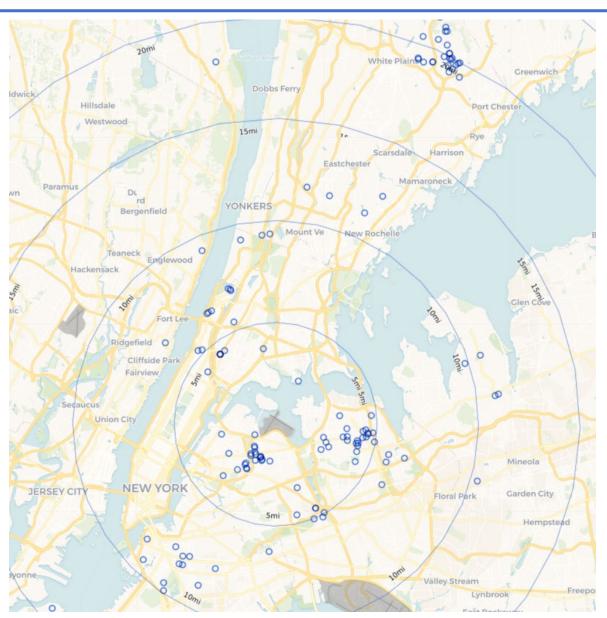

#### December 2019 LGA Households Location Map (PA PlaneNoise & Third-Party App)