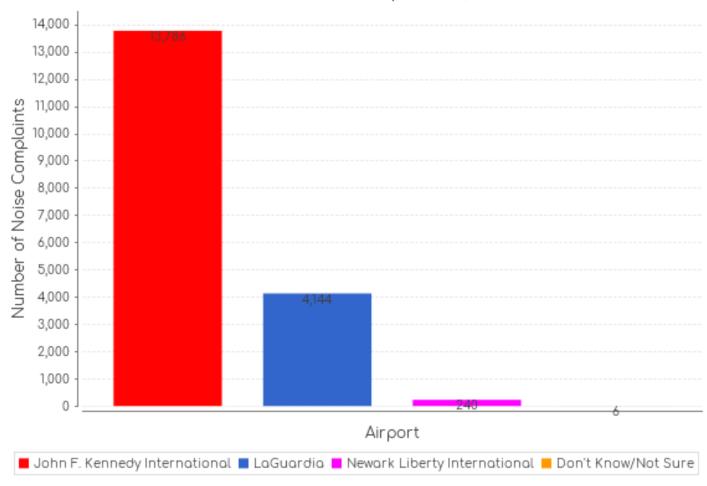

#### Number of Complaints by Airport – December 2019

#### MONTHLY - Complaints by Airport

Noise Event Date>='Dec 01 2019 00:00' and Noise Event Date<='Dec 31 2019 23:59' Number of Noise Complaints: 8,231