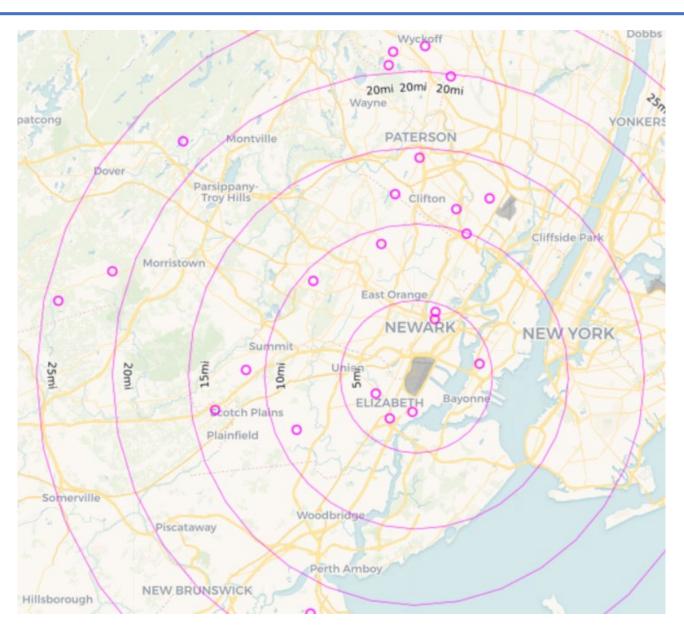

#### December 2019 EWR Households Location Map (PA PlaneNoise & Third-Party App)