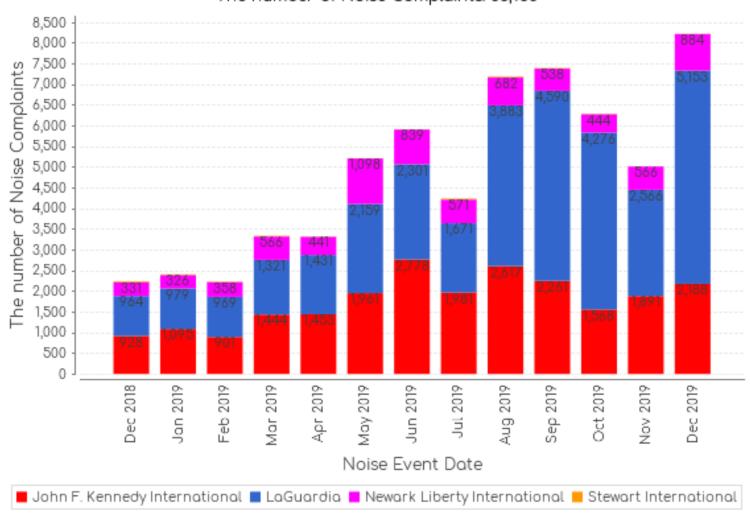

#### 13-Month Overview: Number of Complaints by Airport

#### MONTHLY - Complaints - By Airport

Noise Event Date>='Dec 01 2018 00:00' and Noise Event Date<='Dec 31 2019 23:59'
The number of Noise Complaints: 63,136