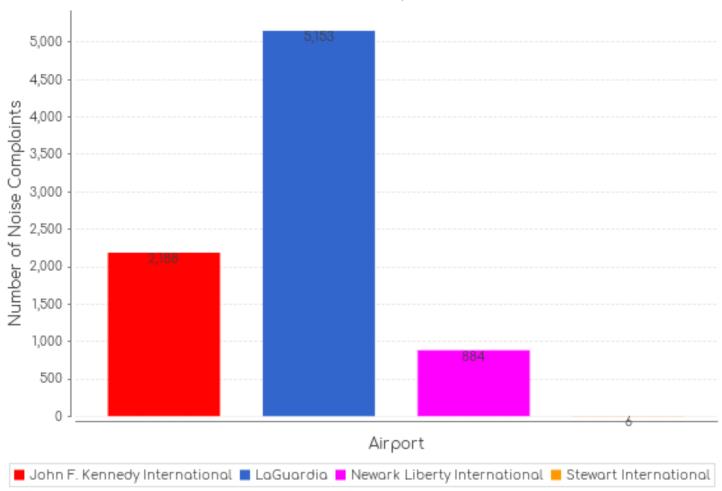

#### Number of Complaints by Airport – December 2019

#### MONTHLY - Complaints by Airport

Noise Event Date>='Dec 01 2019 00:00' and Noise Event Date<='Dec 31 2019 23:59' Number of Noise Complaints: 8,231