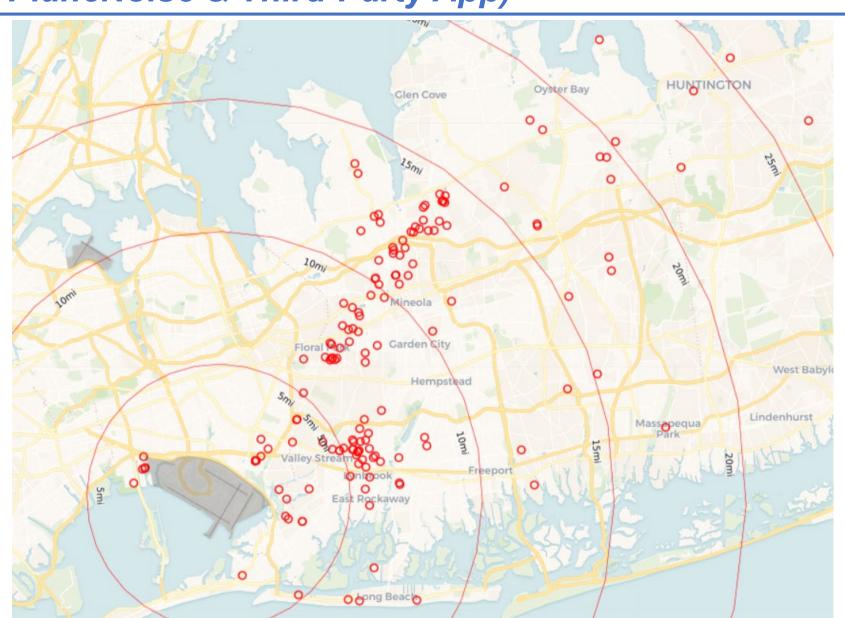

#### Third-Party App Households Locations, by City\* – December 2019

\* Top 10 Cities