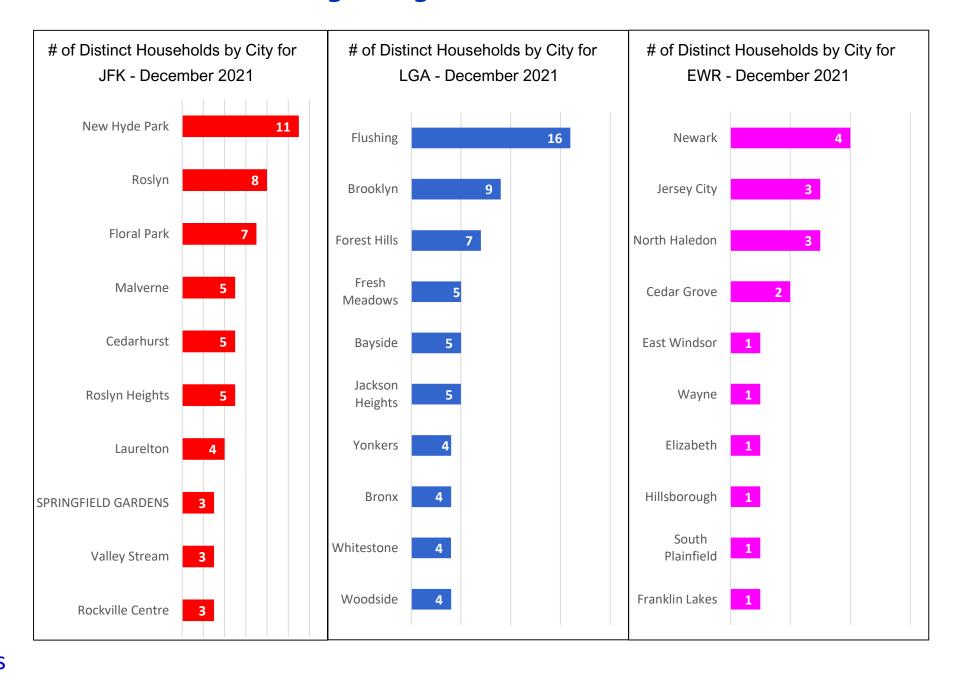

### Households Statistics, by City\* - December 2021

<sup>\*</sup>Top 10 Cities