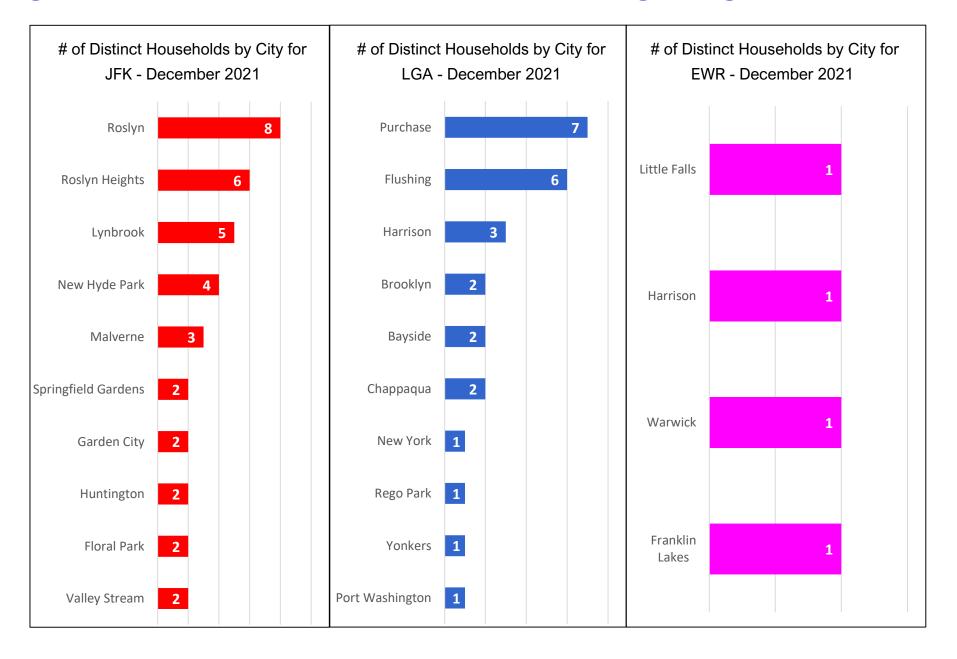

### Households Statistics, by City\* - December 2021

<sup>\*</sup>Top 10 Cities