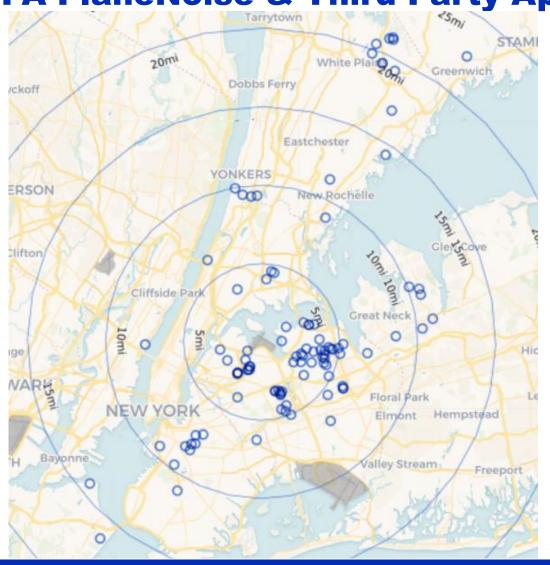

December 2021 JFK Households Location Map (PA PlaneNoise & Third-Party App)

December 2021 LGA Households Location Map (PA PlaneNoise & Third-Party App)

December 2021 EWR Households Location Map (PA PlaneNoise & Third-Party App)