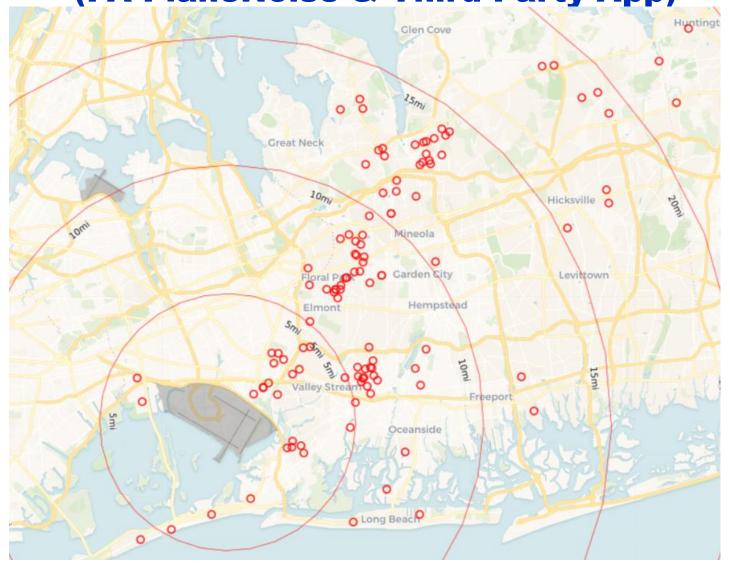

December 2021 JFK Households Location Map (PA PlaneNoise & Third-Party App)

December 2021 LGA Households Location Map (PA PlaneNoise & Third-Party App)

December 2021 EWR Households Location Map (PA PlaneNoise & Third-Party App)