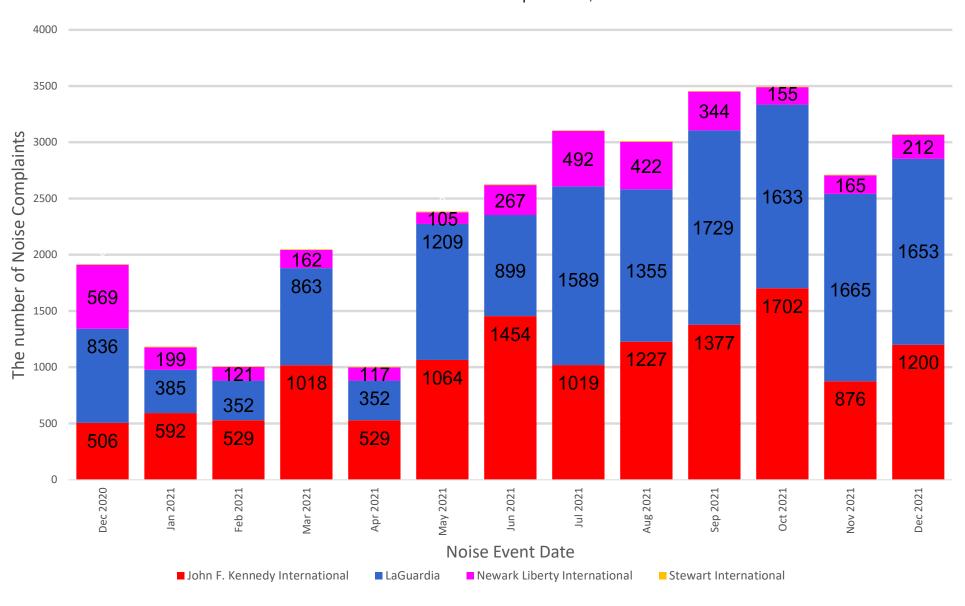

### 13-Month Overview: Number of Complaints by Airport

MONTHLY – Complaints – By Airport
Noise Event Date Range: Dec 01 2020 to Dec 31 2021
The number of Noise Complaints: 31,021