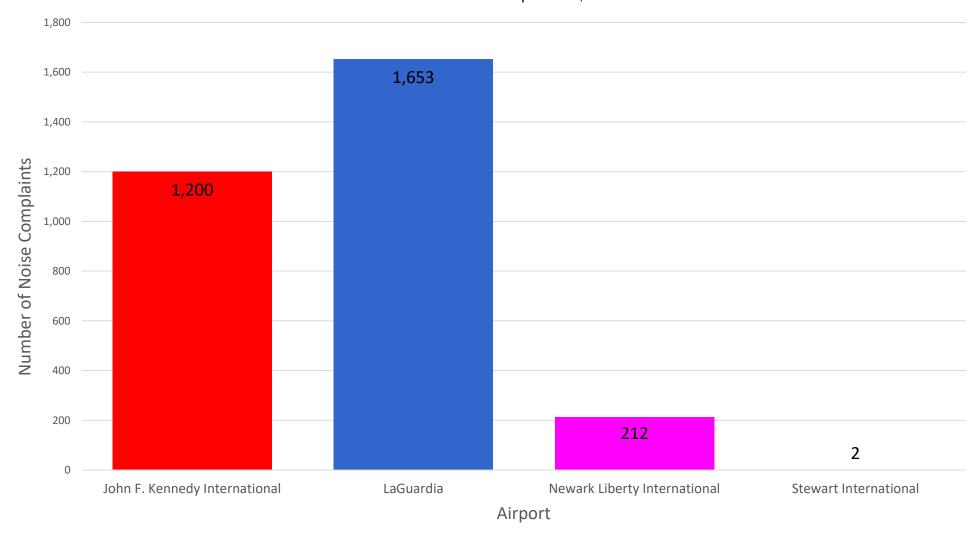

### Number of Complaints by Airport - December 2021

### MONTHLY – Complaints by Airport

Noise Event Date Range: Dec 01 2021 to Dec 31 2021 Number of Noise Complaints: 3,067

Note: Of the 3,067 complaints, 1,765 (58 %) were submitted by 10 Households