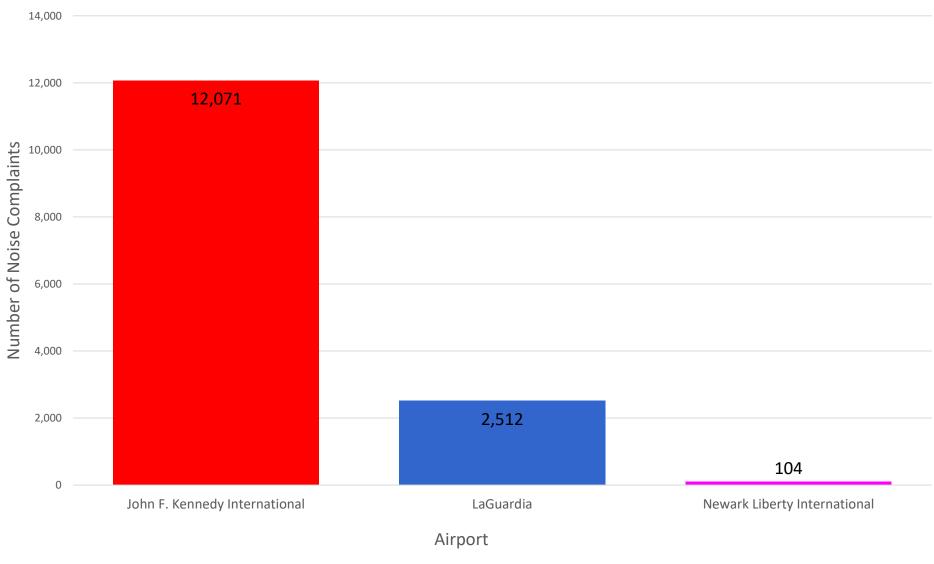

### Number of Complaints by Airport - December 2021

### MONTHLY – Complaints by Airport

Noise Event Date Range: Dec 01 2021 to Dec 31 2021 Number of Noise Complaints: 3,067

Note: Of the 3,067 complaints, 1,765 (58 %) were submitted by 10 Households

### Total No. of Complaints - JFK, LGA, EWR

| Month    | JFK Complaints   |                  | LGA Complaints |                  |                  | EWR Complaints |                  |                  |       |
|----------|------------------|------------------|----------------|------------------|------------------|----------------|------------------|------------------|-------|
|          | PA<br>PlaneNoise | 3rd Party<br>App | Total          | PA<br>PlaneNoise | 3rd Party<br>App | Total          | PA<br>PlaneNoise | 3rd Party<br>App | Total |
| Dec 2020 | 529              | 4,366            | 4,895          | 759              | 1,123            | 1,882          | 340              | 197              | 537   |
| Jan 2021 | 592              | 3,157            | 3,749          | 385              | 654              | 1,039          | 199              | 36               | 235   |
| Feb 2021 | 506              | 3,566            | 4,072          | 543              | 817              | 1,360          | 569              | 76               | 645   |
| Mar 2021 | 1,018            | 6,392            | 7,410          | 863              | 1,680            | 2,543          | 162              | 39               | 201   |
| Apr 2021 | 529              | 4,264            | 4,793          | 352              | 547              | 899            | 117              | 8                | 125   |
| May 2021 | 1,064            | 8,879            | 9,943          | 1,209            | 2,276            | 3,485          | 105              | 32               | 137   |
| Jun 2021 | 1,454            | 11,961           | 13,415         | 899              | 2,401            | 3,300          | 267              | 103              | 370   |
| Jul 2021 | 1,019            | 12,271           | 13,290         | 1,589            | 2,182            | 3,771          | 492              | 178              | 670   |
| Aug 2021 | 1,227            | 11,224           | 12,451         | 1,355            | 1,624            | 2,979          | 422              | 261              | 683   |
| Sep 2021 | 1,377            | 10,656           | 12,033         | 1,729            | 1,824            | 3,553          | 344              | 275              | 619   |
| Oct 2021 | 1,702            | 10,576           | 12,278         | 1,633            | 2,396            | 4,029          | 155              | 152              | 307   |
| Nov 2021 | 876              | 9,806            | 10,682         | 1,665            | 2,914            | 4,579          | 165              | 299              | 464   |
| Dec 2021 | 1,200            | 12,071           | 13,271         | 1,653            | 2,512            | 4,165          | 212              | 104              | 316   |