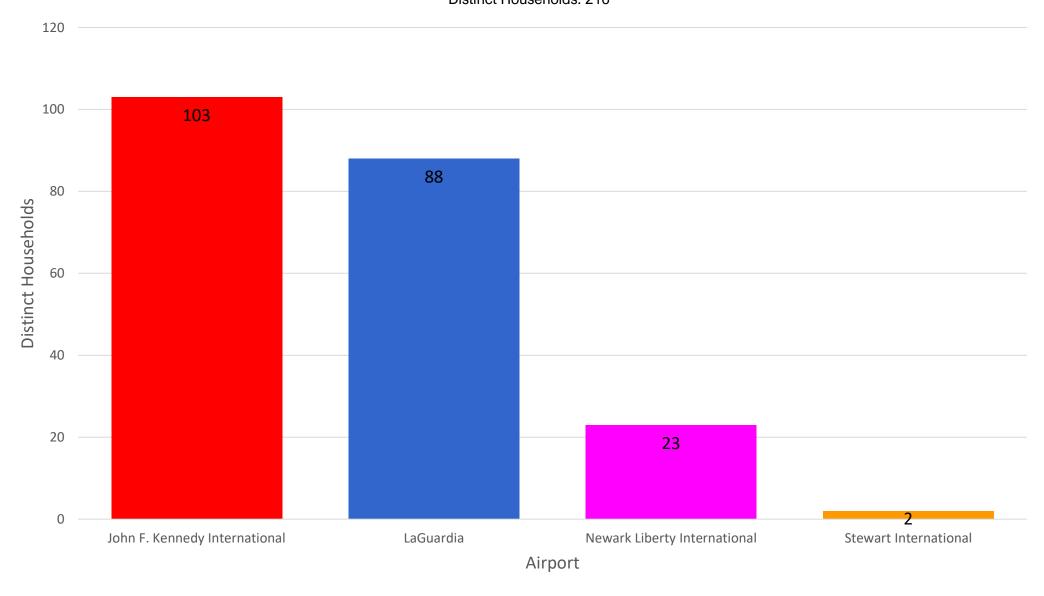

### Number of Households by Airport - December 2021

MONTHLY – Total Households/Airport
Noise Event Date Range: Dec 01 2021 to Dec 31 2021
Distinct Households: 216