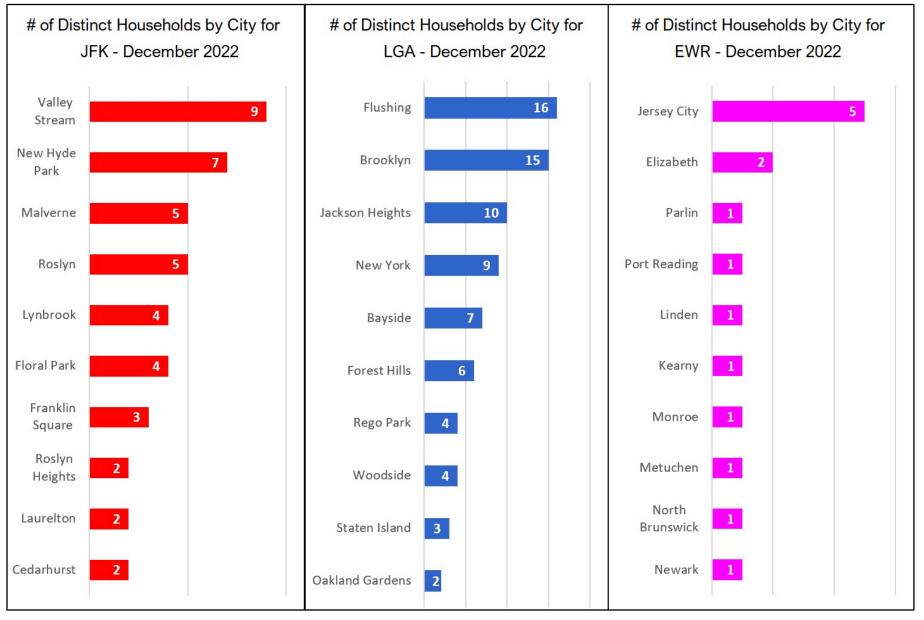

### Households Statistics, by Location\* - December 2022

<sup>\*</sup>Top 10 Locations