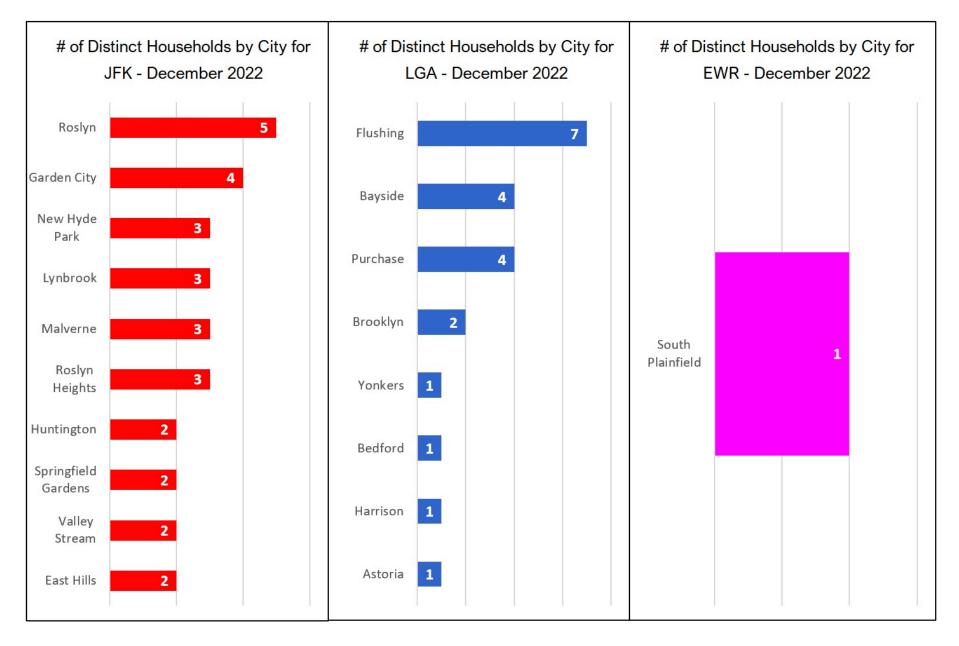

### Households Statistics, by Location\* - December 2022

<sup>\*</sup>Top 10 Locations