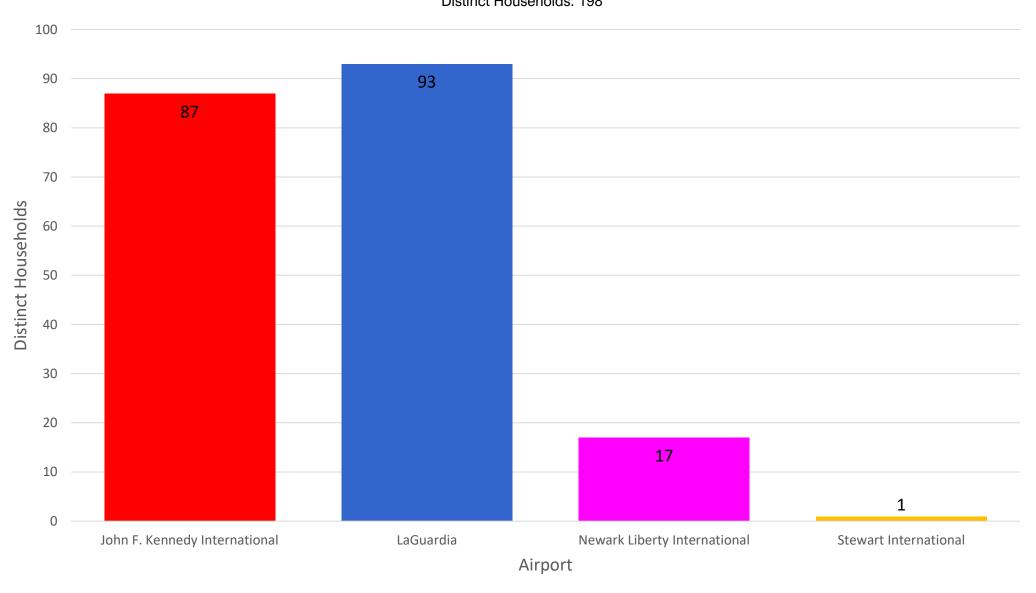

### Number of Households by Airport - December 2022

MONTHLY – Total Households/Airport Noise Event Date Range: Dec 01 2022 to Dec 31 2022 Distinct Households: 198