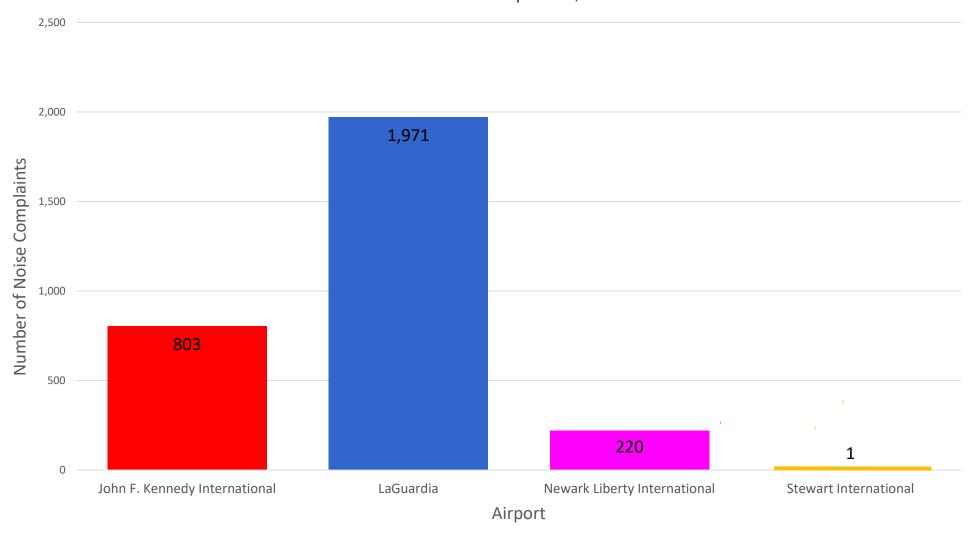

### Number of Complaints by Airport - December 2022

#### MONTHLY – Complaints by Airport

Noise Event Date Range: Dec 01 2022 to Dec 31 2022 Number of Noise Complaints: 2.995

Note: Of the 2,995 complaints, 2,085 (70 %) were submitted by 10 Households