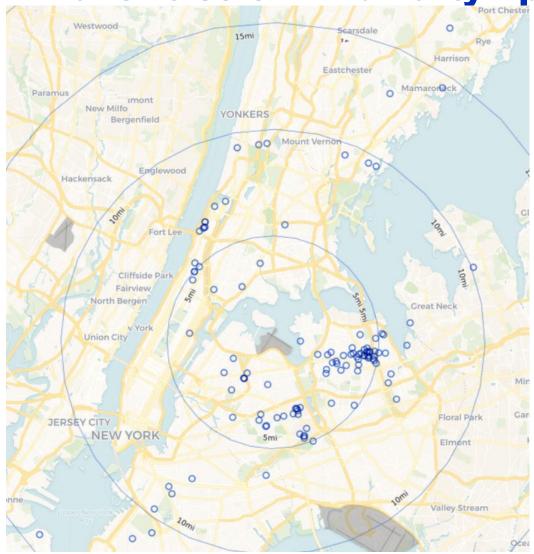

## November 2022 JFK Households Location Map (PA PlaneNoise & Third-Party App)

November 2022 LGA Households Location Map (PA PlaneNoise & Third-Party App)

November 2022 EWR Households Location Map (PA PlaneNoise & Third-Party App)