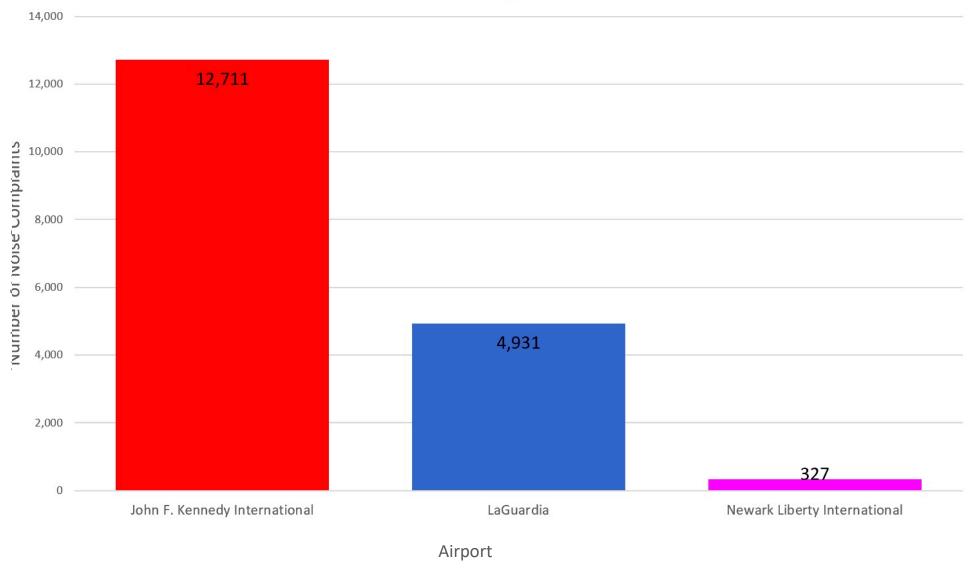

### Third-Party App Complaints by Airport - December 2022

MONTHLY - Complaints by Airport (via 3rd Party App)

Noise Event Date Range: Dec 01 2022 to Dec 31 2022

Note: Of the 17,969 complaints, 15,441 (86 %) were submitted by 10 Households