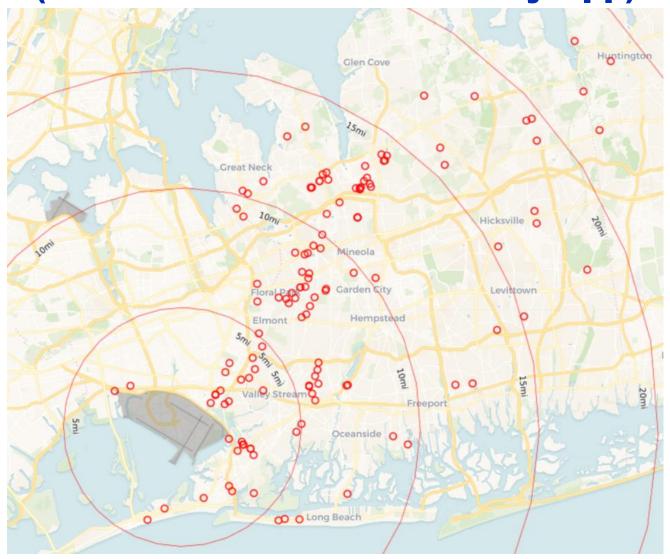

## November 2022 JFK Households Location Map (PA PlaneNoise & Third-Party App)

November 2022 LGA Households Location Map (PA PlaneNoise & Third-Party App)

November 2022 EWR Households Location Map (PA PlaneNoise & Third-Party App)