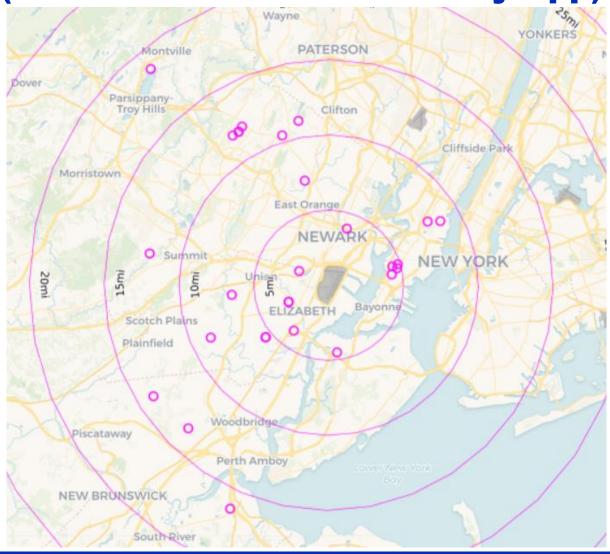

## November 2022 JFK Households Location Map (PA PlaneNoise & Third-Party App)

November 2022 LGA Households Location Map (PA PlaneNoise & Third-Party App)

November 2022 EWR Households Location Map (PA PlaneNoise & Third-Party App)