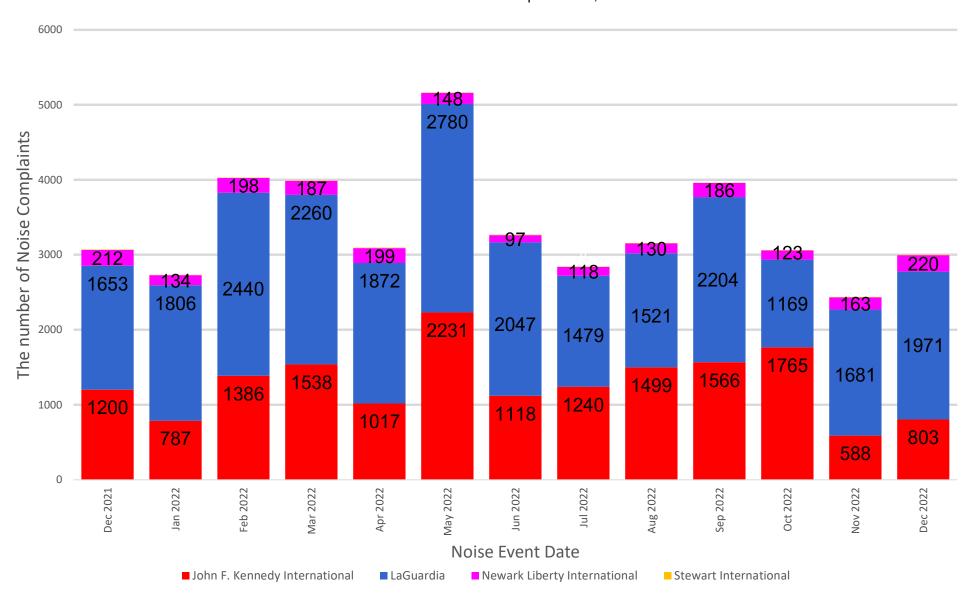

### 13-Month Overview: Number of Complaints by Airport

MONTHLY – Complaints – By Airport Noise Event Date Range: Dec 01 2021 to Dec 31 2022 The number of Noise Complaints: 43,814