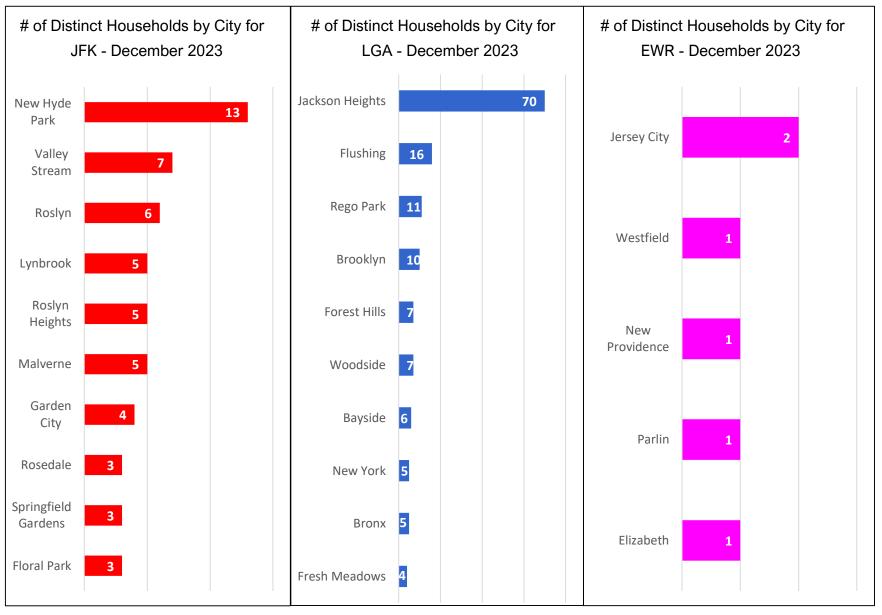

### Households Statistics, by Location\* - December 2023

<sup>\*</sup>Top 10 Locations