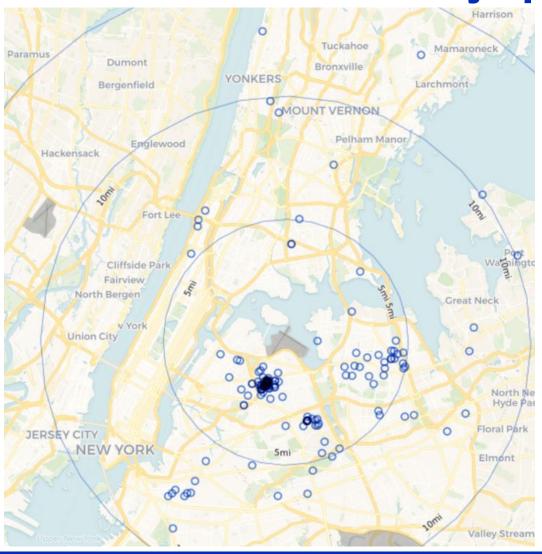

## December 2023 LGA Households Location Map (PA PlaneNoise & Third-Party App)

December 2023 EWR Households Location Map (PA PlaneNoise & Third-Party App)