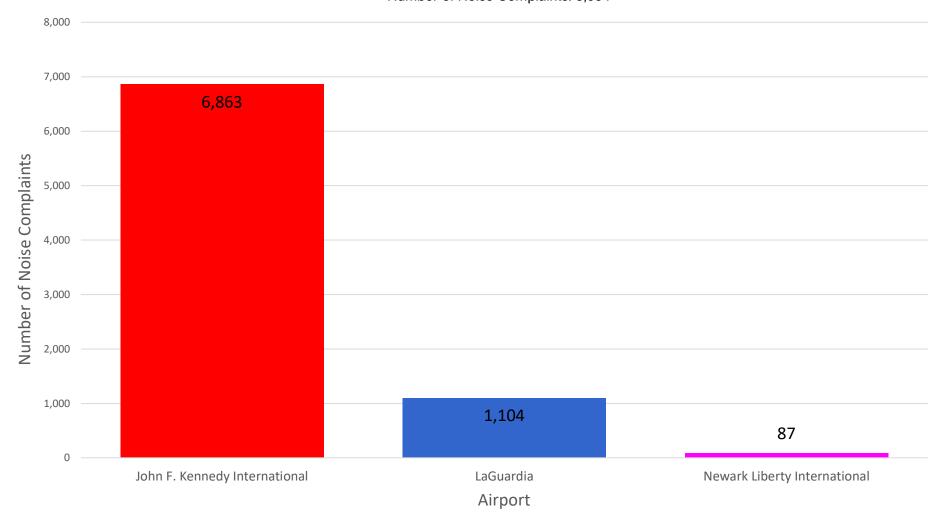

## Number of Complaints by Airport - December 2023

### MONTHLY – Complaints by Airport

Noise Event Date Range: Dec 01 2023 to Dec 31 2023 Number of Noise Complaints: 8,054

Note: Of the 8,054 complaints, 6,925 (86 %) were submitted by 10 Households