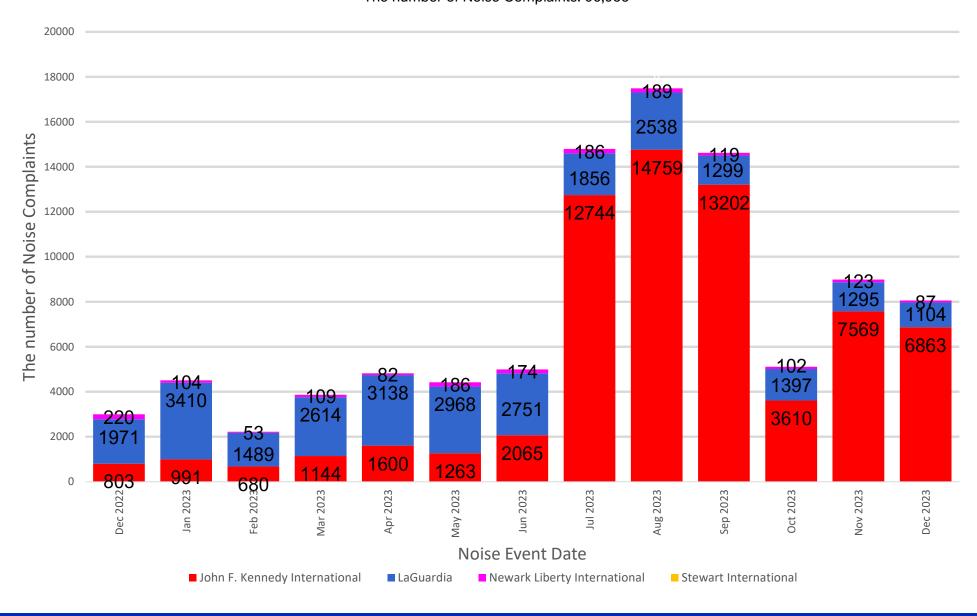

## 13-Month Overview: Number of Complaints by Airport

MONTHLY – Complaints – By Airport Noise Event Date Range: Dec 01 2022 to Dec 31 2023 The number of Noise Complaints: 96,935