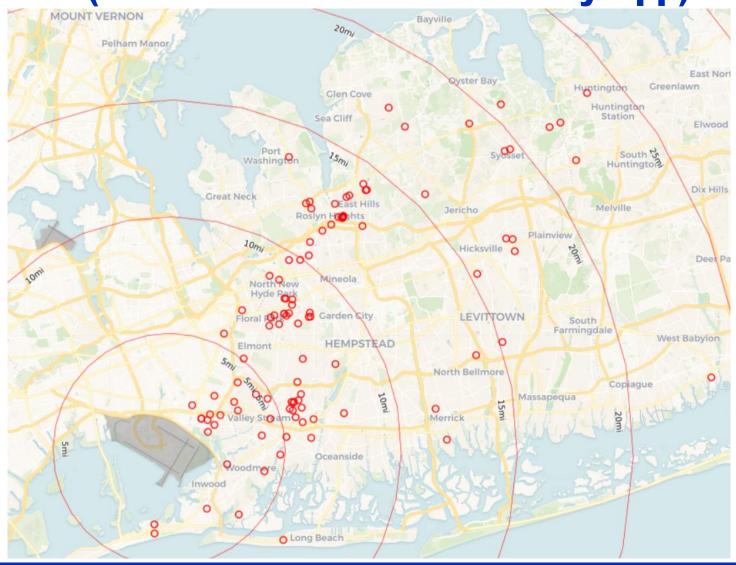

9              | 70               | 259   |
| Sep 2023 | 13,202           | 16,088           | 29,290         | 1,299            | 2,227            | 3,526          | 119              | 18               | 137   |
| Oct 2023 | 3,610            | 12,314           | 15,924         | 1,397            | 2,578            | 3,975          | 102              | 26               | 128   |
| Nov 2023 | 7,569            | 11,503           | 19,072         | 1,295            | 2,277            | 3,572          | 123              | 13               | 136   |
| Dec 2023 | 6,863            | 14,914           | 21,777         | 1,104            | 1,663            | 2,767          | 87               | 19               | 106   |



December 2023 JFK Households Location Map (PA PlaneNoise & Third-Party App)





## December 2023 LGA Households Location Map (PA PlaneNoise & Third-Party App)





December 2023 EWR Households Location Map (PA PlaneNoise & Third-Party App)