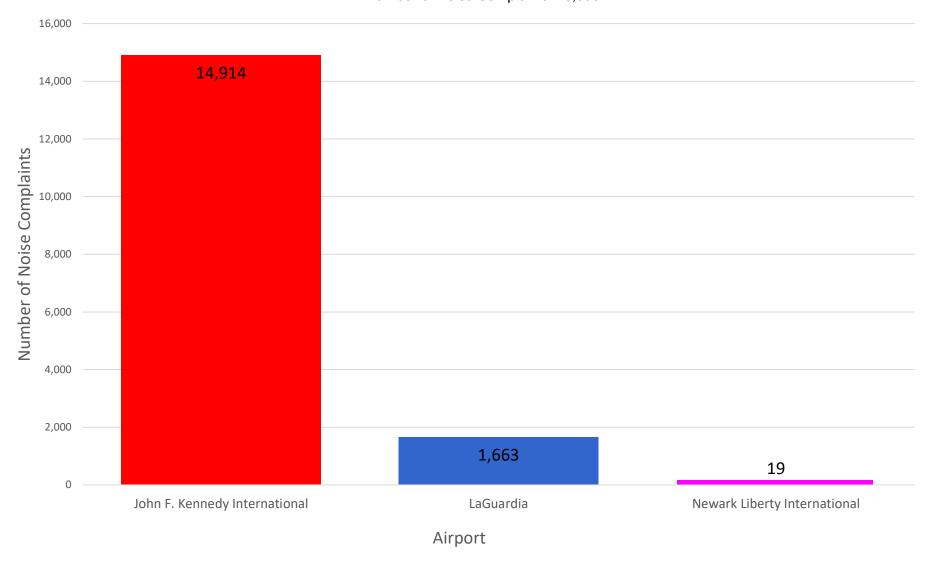

### MONTHLY – Complaints by Airport

Noise Event Date Range: Dec 01 2023 to Dec 31 2023 Number of Noise Complaints: 8,054

Note: Of the 8,054 complaints, 6,925 (86 %) were submitted by 10 Households

## Total No. of Complaints - JFK, LGA, EWR

| Month    | JFK Complaints   |                  | LGA Complaints |                  |                  | EWR Complaints |                  |                  |       |
|----------|------------------|------------------|----------------|------------------|------------------|----------------|------------------|------------------|-------|
|          | PA<br>PlaneNoise | 3rd Party<br>App | Total          | PA<br>PlaneNoise | 3rd Party<br>App | Total          | PA<br>PlaneNoise | 3rd Party<br>App | Total |
| Dec 2022 | 803              | 12,709           | 13,512         | 1,971            | 4,932            | 6,903          | 220              | 328              | 548   |
| Jan 2023 | 991              | 14,204           | 15,195         | 3,410            | 7,054            | 10,464         | 104              | 200              | 304   |
| Feb 2023 | 680              | 12,693           | 13,373         | 1,489            | 4,930            | 6,419          | 53               | 181              | 234   |
| Mar 2023 | 1,144            | 14,512           | 15,656         | 2,614            | 5,667            | 8,281          | 109              | 0                | 109   |
| Apr 2023 | 1,600            | 15,400           | 17,000         | 3,138            | 6,974            | 10,112         | 82               | 0                | 82    |
| May 2023 | 1,263            | 14,058           | 15,321         | 2,968            | 5,100            | 8,068          | 186              | 1                | 187   |
| Jun 2023 | 2,065            | 14,129           | 16,194         | 2,751            | 5,727            | 8,478          | 174              | 9                | 183   |
| Jul 2023 | 12,744           | 13,390           | 26,134         | 1,856            | 5,669            | 7,525          | 186              | 12               | 198   |
| Aug 2023 | 14,759           | 12,802           | 27,561         | 2,538            | 4,610            | 7,148          | 189              | 70               | 259   |
| Sep 2023 | 13,202           | 16,088           | 29,290         | 1,299            | 2,227            | 3,526          | 119              | 18               | 137   |
| Oct 2023 | 3,610            | 12,314           | 15,924         | 1,397            | 2,578            | 3,975          | 102              | 26               | 128   |
| Nov 2023 | 7,569            | 11,503           | 19,072         | 1,295            | 2,277            | 3,572          | 123              | 13               | 136   |
| Dec 2023 | 6,863            | 14,914           | 21,777         | 1,104            | 1,663            | 2,767          | 87               | 19               | 106   |