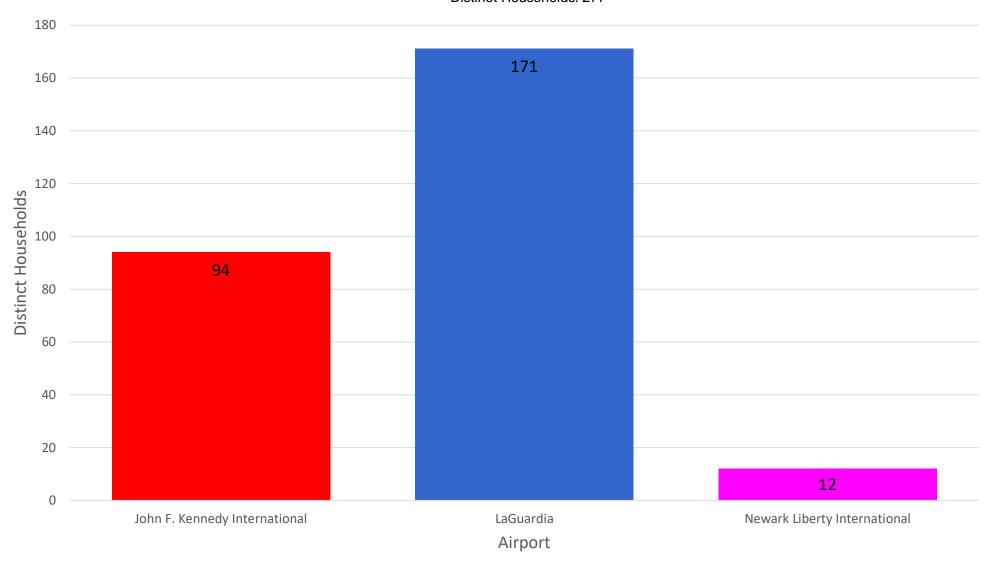

## Number of Households by Airport - December 2023

### MONTHLY - Total Households/Airport

Noise Event Date Range: Dec 01 2023 to Dec 31 2023 Distinct Households: 277