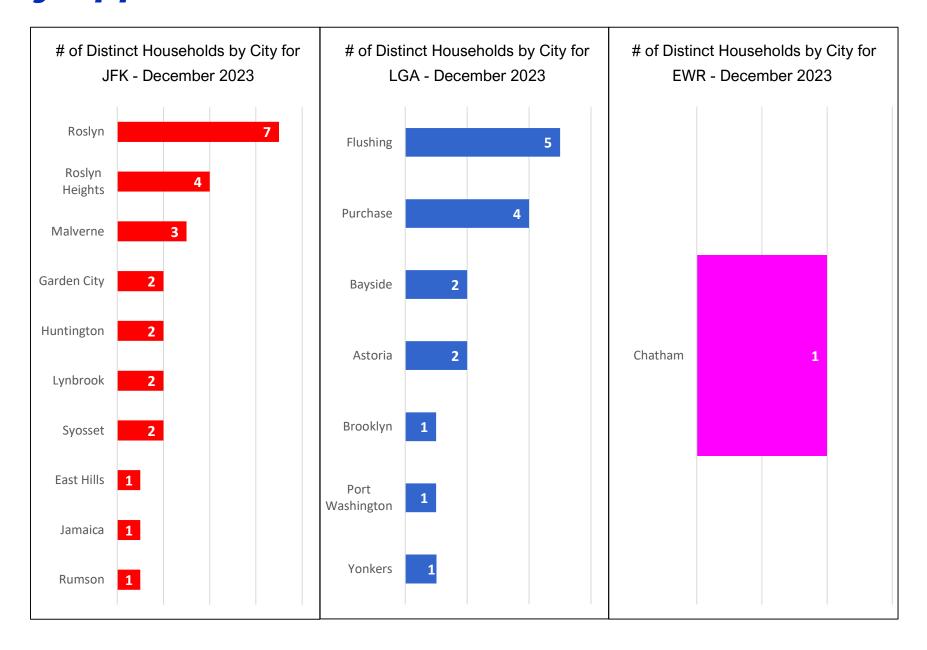

### Households Statistics, by Location\* - December 2023

<sup>\*</sup>Top 10 Locations