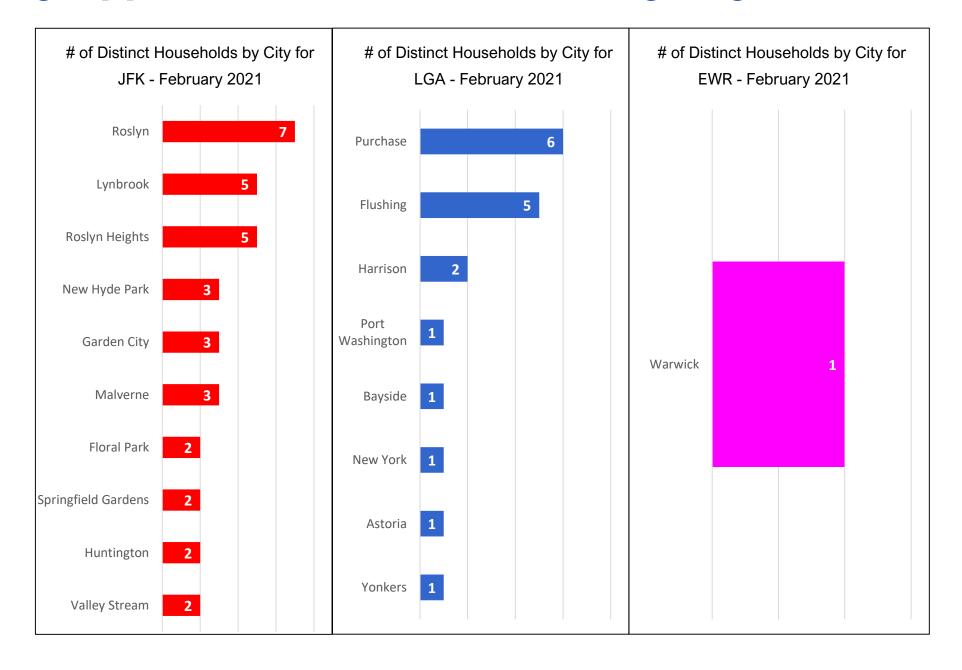

### Households Statistics, by City\* - February 2021

<sup>\*</sup>Top 10 Cities