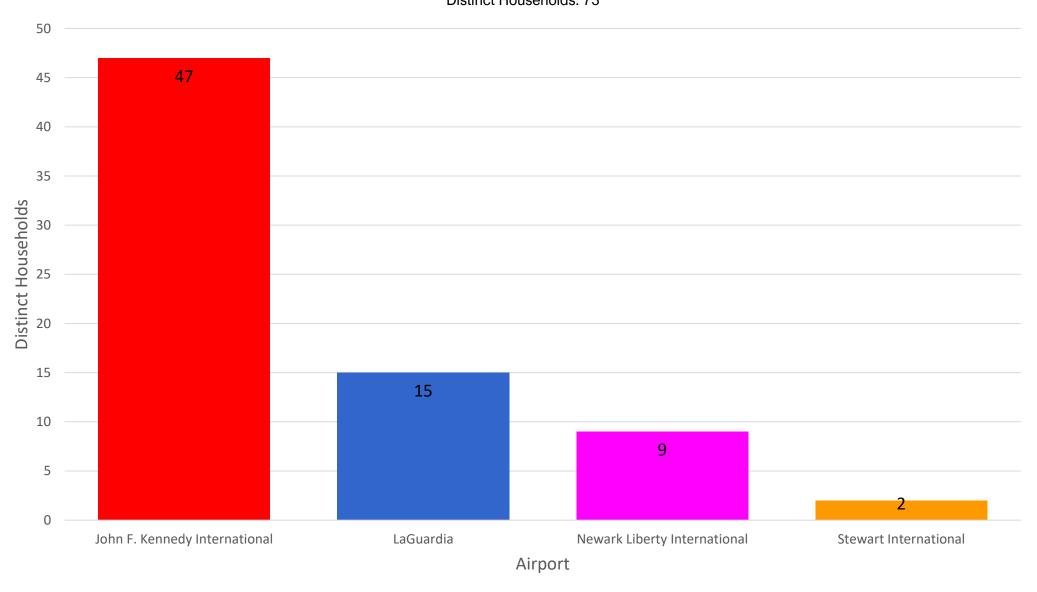

### Number of Households by Airport - February 2021

MONTHLY – Total Households/Airport Noise Event Date Range: Feb 01 2021 to Feb 28 2021 Distinct Households: 73