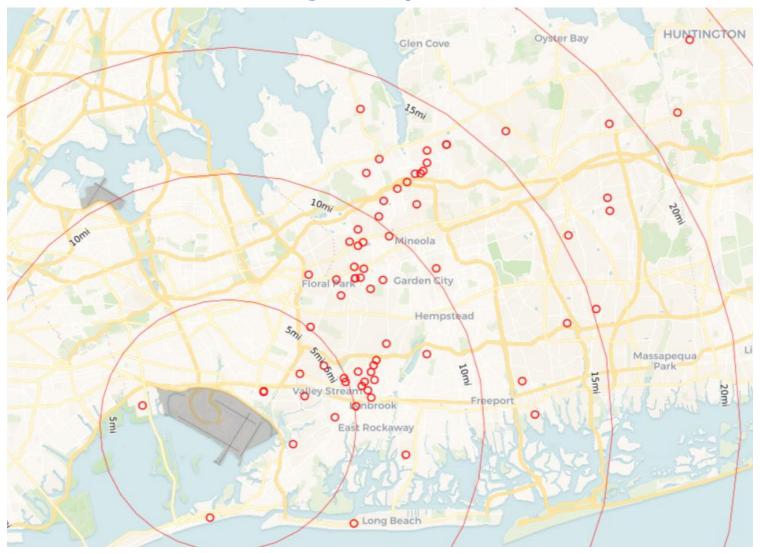

| 120              | 367   |
| Nov 2020 | 670              | 4,885            | 5,555          | 660              | 1,243            | 1,903          | 248              | 118              | 366   |
| Dec 2020 | 529              | 4,366            | 4,895          | 759              | 1,123            | 1,882          | 340              | 197              | 537   |
| Jan 2021 | 592              | 3,157            | 3,749          | 385              | 654              | 1,039          | 199              | 36               | 235   |
| Feb 2021 | 529              | 4,264            | 4,793          | 352              | 547              | 899            | 117              | 8                | 125   |



# February 2021 JFK Households Location Map (PA PlaneNoise & Third-Party App)





# February 2021 LGA Households Location Map (PA PlaneNoise & Third-Party App)





February 2021 EWR Households Location Map (PA PlaneNoise & Third-Party App)