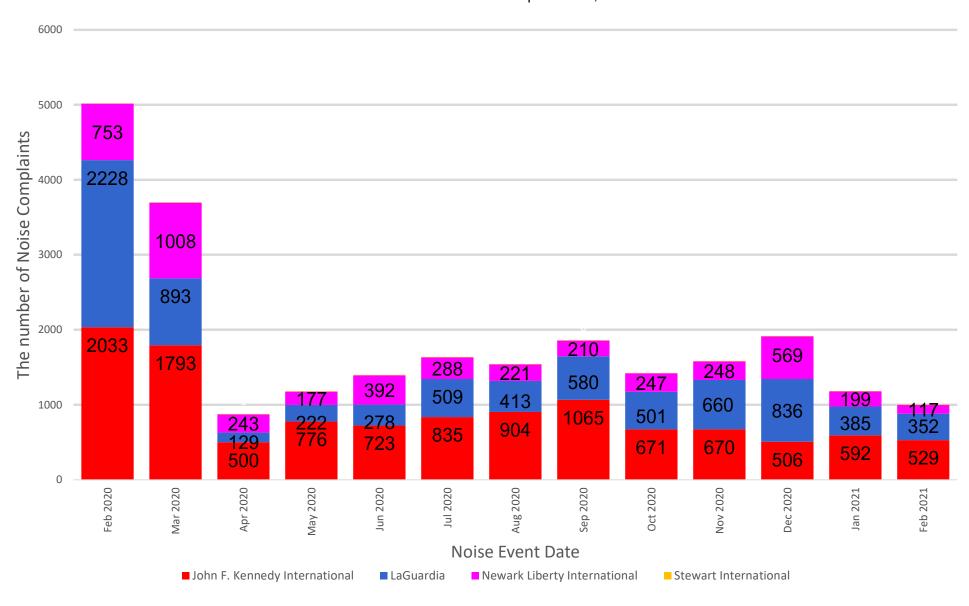

### 13-Month Overview: Number of Complaints by Airport

MONTHLY – Complaints – By Airport Noise Event Date Range: Feb 01 2020 to Feb 28 2021 The number of Noise Complaints: 24,333