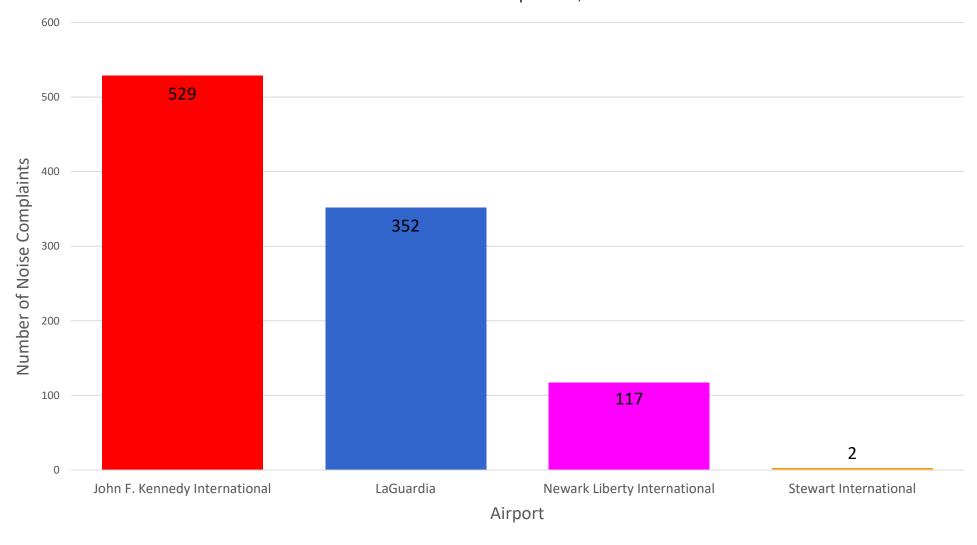

### Number of Complaints by Airport - February 2021

#### MONTHLY – Complaints by Airport

Noise Event Date Range: Feb 01 2021 to Feb 28 2021 Number of Noise Complaints: 1,000

Note: Of the 1,000 complaints, 755 (76 %) were submitted by 10 Households