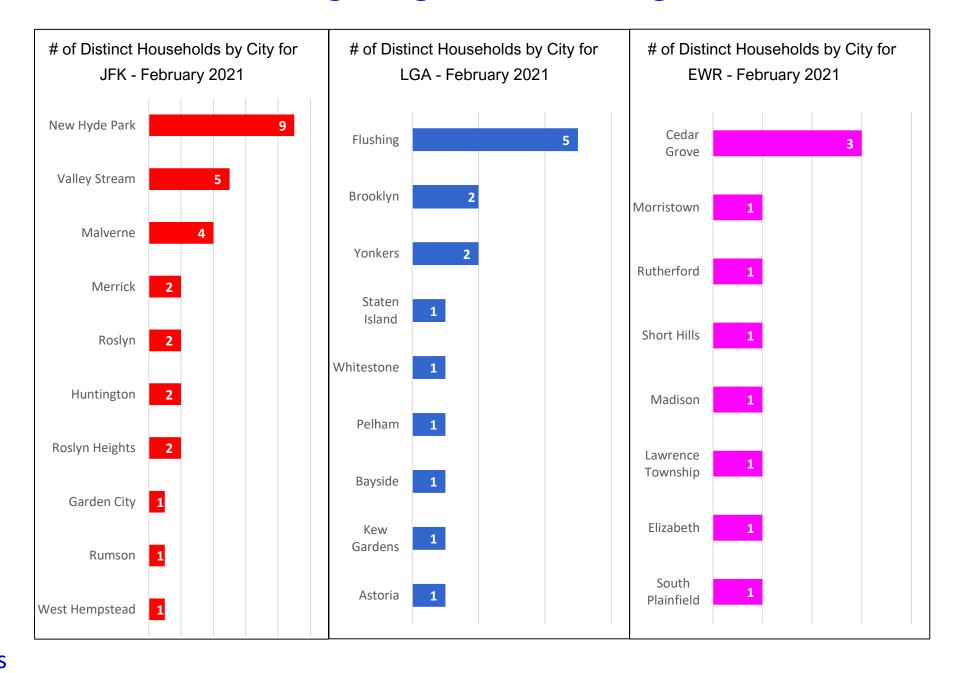

### Households Statistics, by City\* - February 2021

<sup>\*</sup>Top 10 Cities