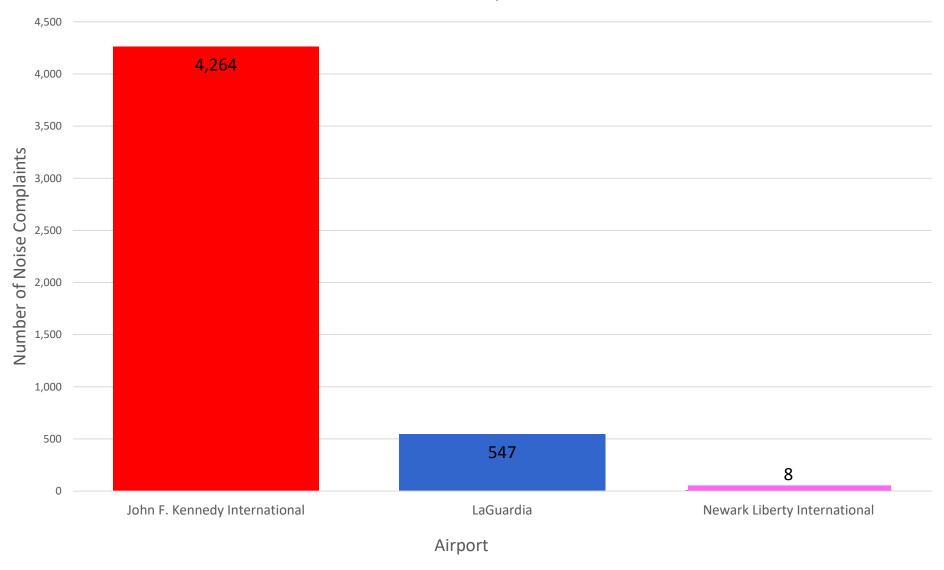

### Number of Complaints by Airport - February 2021

### Total No. of Complaints - JFK, LGA, EWR

| Month    | JFK Complaints   |                  | LGA Complaints |                  |                  | EWR Complaints |                  |                  |       |
|----------|------------------|------------------|----------------|------------------|------------------|----------------|------------------|------------------|-------|
|          | PA<br>PlaneNoise | 3rd Party<br>App | Total          | PA<br>PlaneNoise | 3rd Party<br>App | Total          | PA<br>PlaneNoise | 3rd Party<br>App | Total |
| Feb 2020 | 2,033            | 10,055           | 12,088         | 2,228            | 3,920            | 6,148          | 753              | 347              | 1,100 |
| Mar 2020 | 1,793            | 9,430            | 11,223         | 893              | 1,773            | 2,666          | 1,008            | 282              | 1,290 |
| Apr 2020 | 500              | 1,213            | 1,713          | 129              | 215              | 344            | 243              | 3                | 246   |
| May 2020 | 776              | 1,822            | 2,598          | 222              | 489              | 711            | 177              | 4                | 181   |
| Jun 2020 | 723              | 2,639            | 3,362          | 278              | 977              | 1,255          | 392              | 19               | 411   |
| Jul 2020 | 835              | 4,583            | 5,418          | 509              | 1,262            | 1,771          | 288              | 23               | 311   |
| Aug 2020 | 904              | 5,989            | 6,893          | 413              | 1,243            | 1,656          | 221              | 103              | 324   |
| Sep 2020 | 1,065            | 5,733            | 6,798          | 580              | 1,460            | 2,040          | 210              | 128              | 338   |
| Oct 2020 | 671              | 4,884            | 5,555          | 501              | 1,228            | 1,729          | 247              | 120              | 367   |
| Nov 2020 | 670              | 4,885            | 5,555          | 660              | 1,243            | 1,903          | 248              | 118              | 366   |
| Dec 2020 | 529              | 4,366            | 4,895          | 759              | 1,123            | 1,882          | 340              | 197              | 537   |
| Jan 2021 | 592              | 3,157            | 3,749          | 385              | 654              | 1,039          | 199              | 36               | 235   |
| Feb 2021 | 529              | 4,264            | 4,793          | 352              | 547              | 899            | 117              | 8                | 125   |