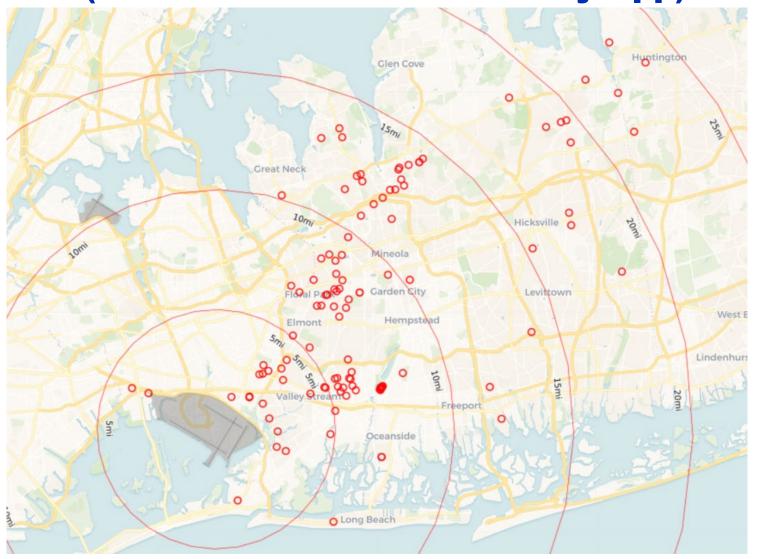

## February 2022 JFK Households Location Map (PA PlaneNoise & Third-Party App)

February 2022 LGA Households Location Map (PA PlaneNoise & Third-Party App)

February 2022 EWR Households Location Map (PA PlaneNoise & Third-Party App)