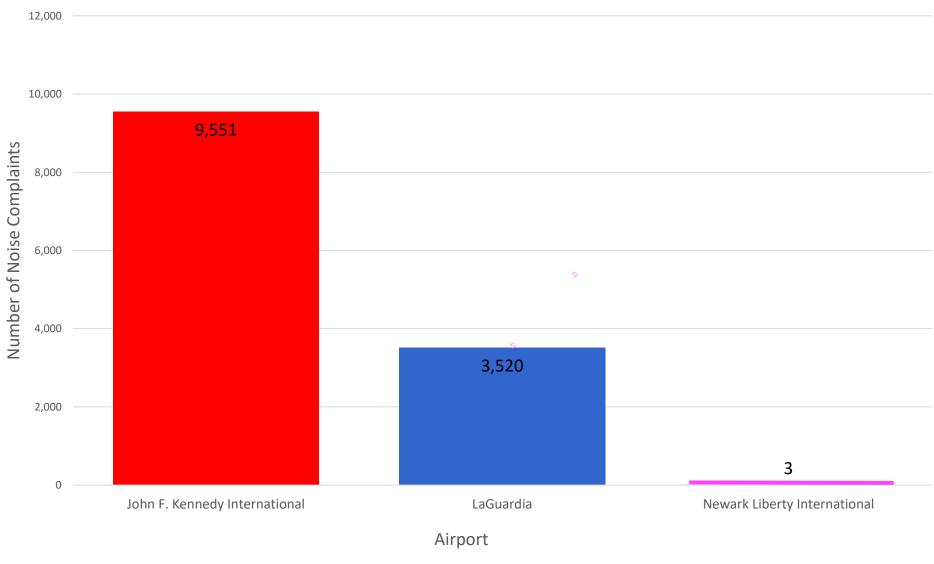

### Number of Complaints by Airport - February 2022

#### MONTHLY – Complaints by Airport

Noise Event Date Range: Feb 01 2022 to Feb 28 2022 Number of Noise Complaints: 4,033

Note: Of the 4,033 complaints, 2,588 (64 %) were submitted by 10 Households