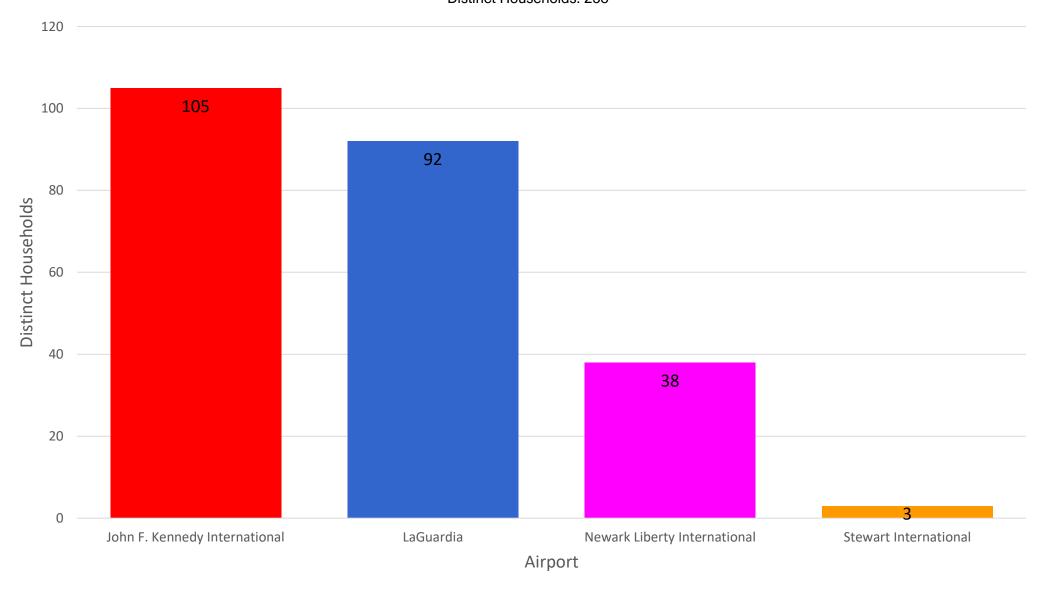

### Number of Households by Airport - February 2022

MONTHLY – Total Households/Airport Noise Event Date Range: Feb 01 2022 to Feb 28 2022 Distinct Households: 238