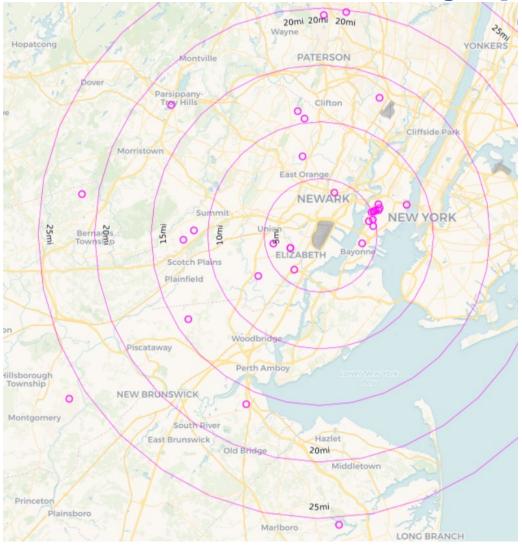

## February 2022 JFK Households Location Map (PA PlaneNoise & Third-Party App)

February 2022 LGA Households Location Map (PA PlaneNoise & Third-Party App)

February 2022 EWR Households Location Map (PA PlaneNoise & Third-Party App)