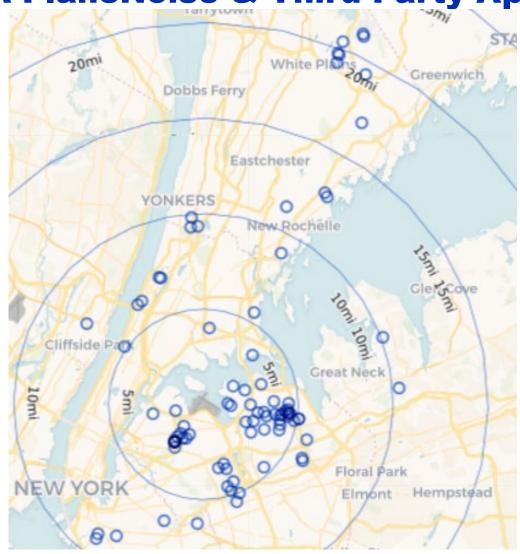

### Third-Party App Households Locations, by City\* - February 2022

## February 2022 JFK Households Location Map (PA PlaneNoise & Third-Party App)

February 2022 LGA Households Location Map (PA PlaneNoise & Third-Party App)

February 2022 EWR Households Location Map (PA PlaneNoise & Third-Party App)