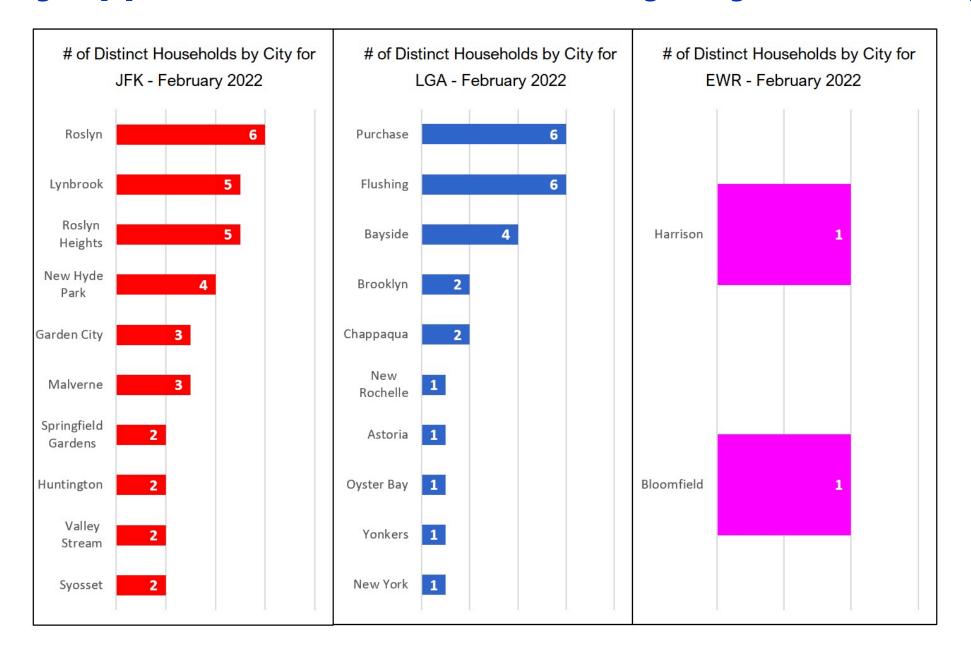

### Households Statistics, by City\* - February 2022

<sup>\*</sup>Top 10 Cities