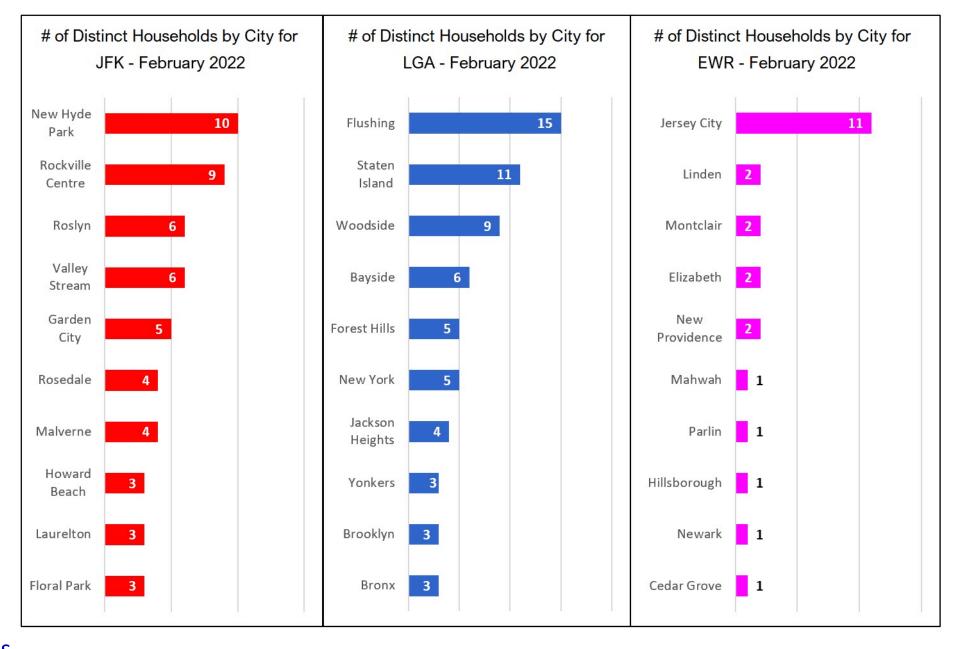

### Households Statistics, by City\* - February 2022

<sup>\*</sup>Top 10 Cities