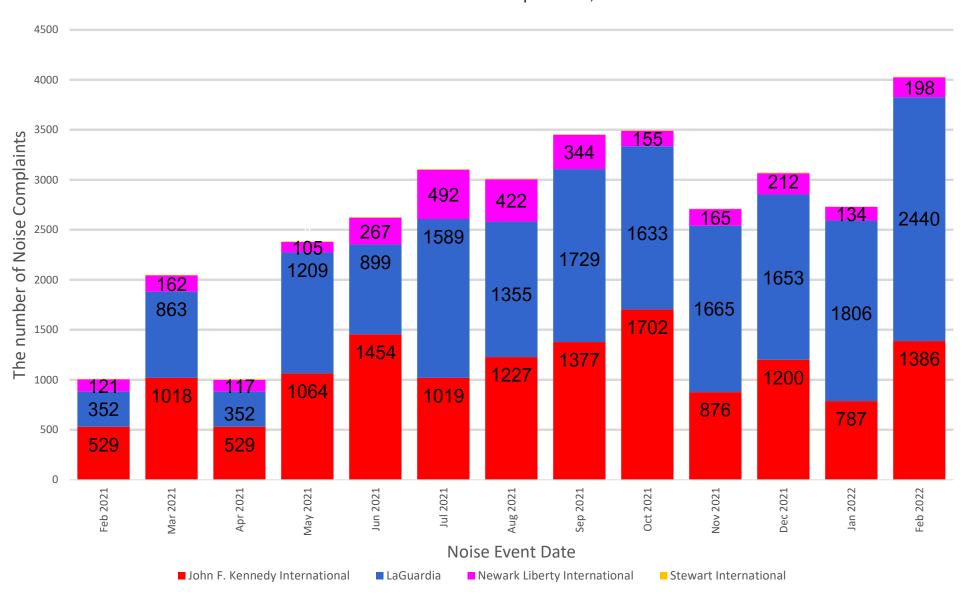

### 13-Month Overview: Number of Complaints by Airport

MONTHLY – Complaints – By Airport Noise Event Date Range: Feb 01 2021 to Feb 28 2022 The number of Noise Complaints: 34,685