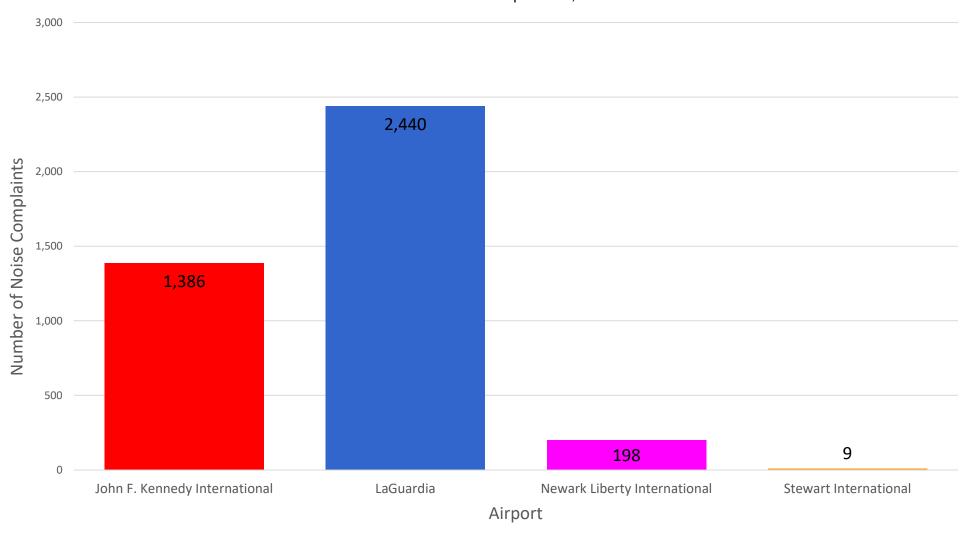

### Number of Complaints by Airport - February 2022

#### MONTHLY – Complaints by Airport

Noise Event Date Range: Feb 01 2022 to Feb 28 2022 Number of Noise Complaints: 4,033

Note: Of the 4,033 complaints, 2,588 (64 %) were submitted by 10 Households