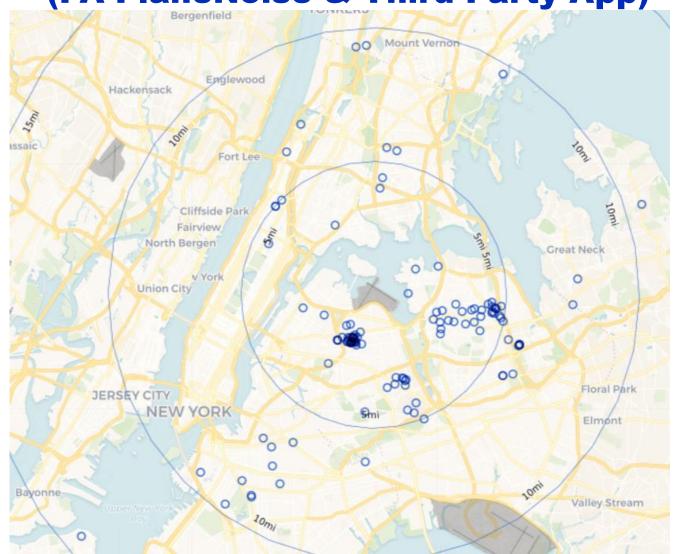

## February 2023 JFK Households Location Map (PA PlaneNoise & Third-Party App)

February 2023 LGA Households Location Map (PA PlaneNoise & Third-Party App)

February 2023 EWR Households Location Map (PA PlaneNoise & Third-Party App)