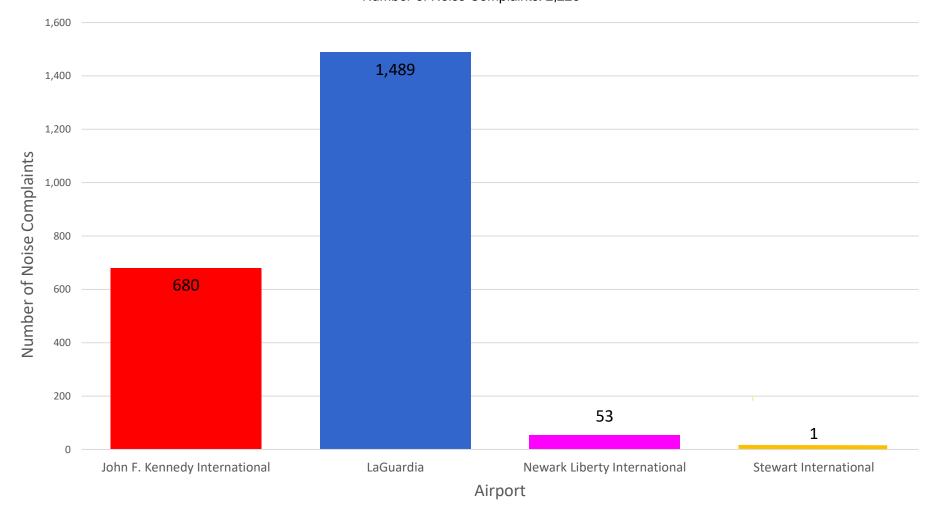

### Number of Complaints by Airport - February 2023

#### MONTHLY – Complaints by Airport

Noise Event Date Range: Feb 01 2023 to Feb 28 2023 Number of Noise Complaints: 2,223

Note: Of the 2,223 complaints, 1,131 (51 %) were submitted by 10 Households