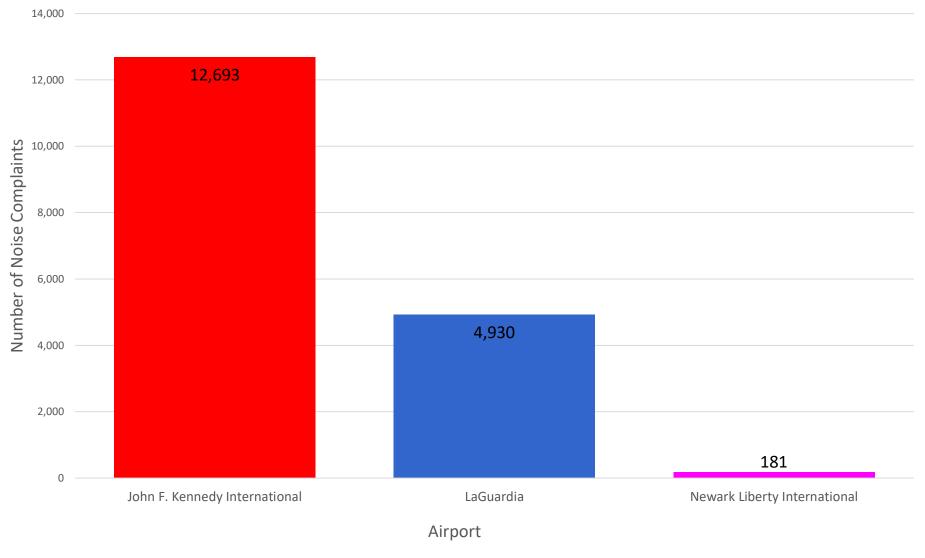

### Number of Complaints by Airport - February 2023

#### MONTHLY – Complaints by Airport

Noise Event Date Range: Feb 01 2023 to Feb 28 2023 Number of Noise Complaints: 2,223

Note: Of the 2,223 complaints, 1,131 (51 %) were submitted by 10 Households

### Total No. of Complaints - JFK, LGA, EWR

| Month    | JFK Complaints   |                  | LGA Complaints |                  |                  | EWR Complaints |                  |                  |       |
|----------|------------------|------------------|----------------|------------------|------------------|----------------|------------------|------------------|-------|
|          | PA<br>PlaneNoise | 3rd Party<br>App | Total          | PA<br>PlaneNoise | 3rd Party<br>App | Total          | PA<br>PlaneNoise | 3rd Party<br>App | Total |
| Feb 2022 | 1,386            | 9,551            | 10,937         | 2,440            | 3,520            | 5,960          | 198              | 3                | 201   |
| Mar 2022 | 1,538            | 10,927           | 12,465         | 2,260            | 4,191            | 6,451          | 187              | 13               | 200   |
| Apr 2022 | 1,017            | 9,486            | 10,503         | 1,872            | 3,780            | 5,652          | 199              | 3                | 202   |
| May 2022 | 2,231            | 14,771           | 17,002         | 2,780            | 5,754            | 8,534          | 148              | 71               | 219   |
| Jun 2022 | 1,118            | 12,649           | 13,767         | 2,047            | 3,887            | 5,934          | 97               | 71               | 168   |
| Jul 2022 | 1,240            | 14,258           | 15,498         | 1,479            | 1,948            | 3,427          | 118              | 6                | 124   |
| Aug 2022 | 1,499            | 13,611           | 15,110         | 1,521            | 4,073            | 5,594          | 130              | 1                | 131   |
| Sep 2022 | 1,566            | 13,612           | 15,178         | 2,204            | 6,739            | 8,943          | 186              | 120              | 306   |
| Oct 2022 | 1,765            | 15,852           | 17,617         | 1,169            | 5,258            | 6,427          | 123              | 692              | 815   |
| Nov 2022 | 588              | 11,818           | 12,406         | 1,681            | 5,805            | 7,486          | 163              | 351              | 514   |
| Dec 2022 | 803              | 12,709           | 13,512         | 1,971            | 4,932            | 6,903          | 220              | 328              | 548   |
| Jan 2023 | 991              | 14,204           | 15,195         | 3,410            | 7,054            | 10,464         | 104              | 200              | 304   |
| Feb 2023 | 680              | 12,693           | 13,373         | 1,489            | 4,930            | 6,419          | 53               | 181              | 234   |