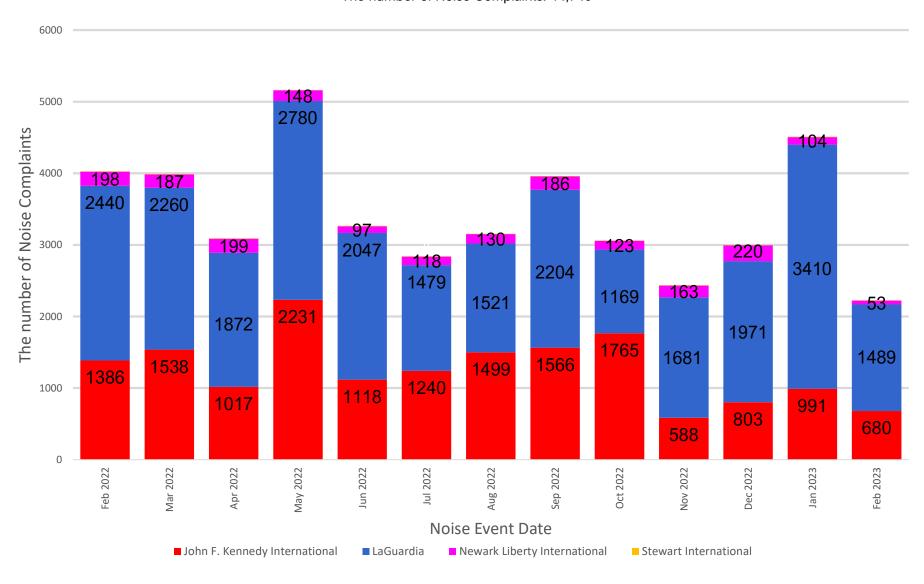

### 13-Month Overview: Number of Complaints by Airport

MONTHLY – Complaints – By Airport Noise Event Date Range: Feb 01 2022 to Feb 28 2023 The number of Noise Complaints: 44,749