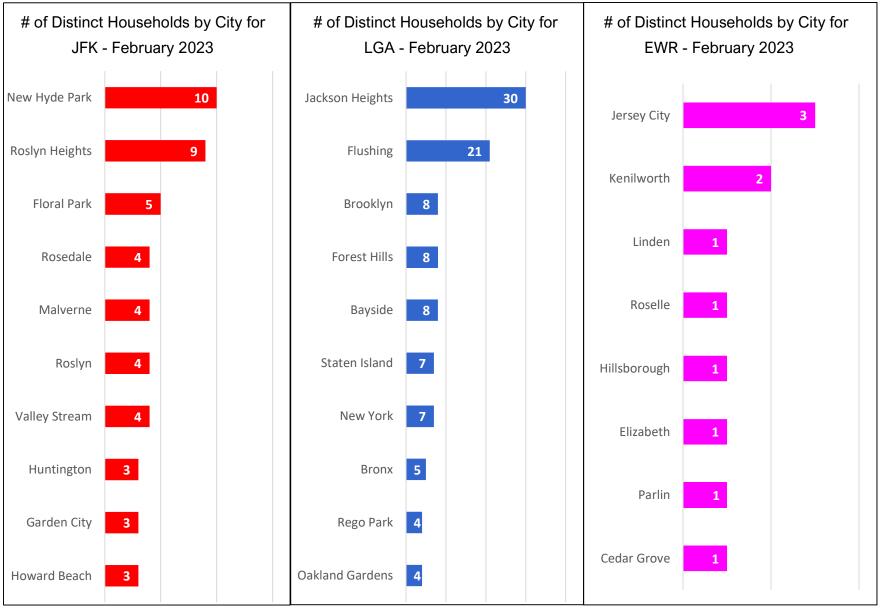

### Households Statistics, by Location\* - February 2023

<sup>\*</sup>Top 10 Locations