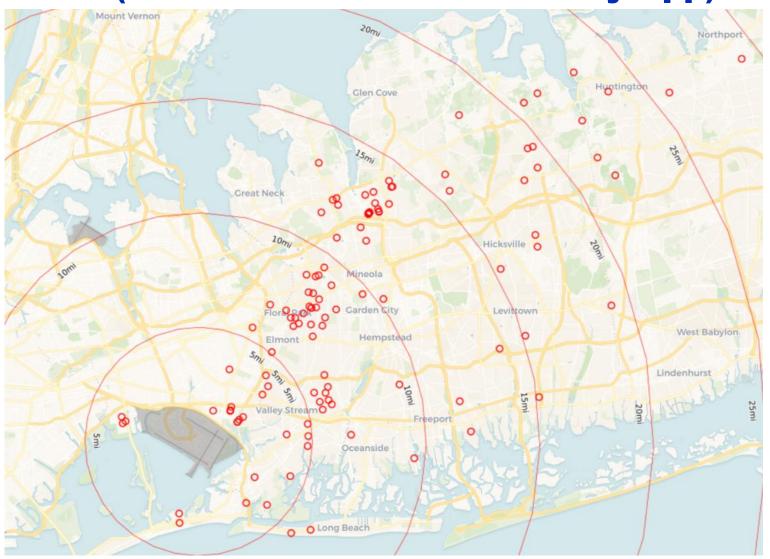

## February 2023 JFK Households Location Map (PA PlaneNoise & Third-Party App)

February 2023 LGA Households Location Map (PA PlaneNoise & Third-Party App)

February 2023 EWR Households Location Map (PA PlaneNoise & Third-Party App)