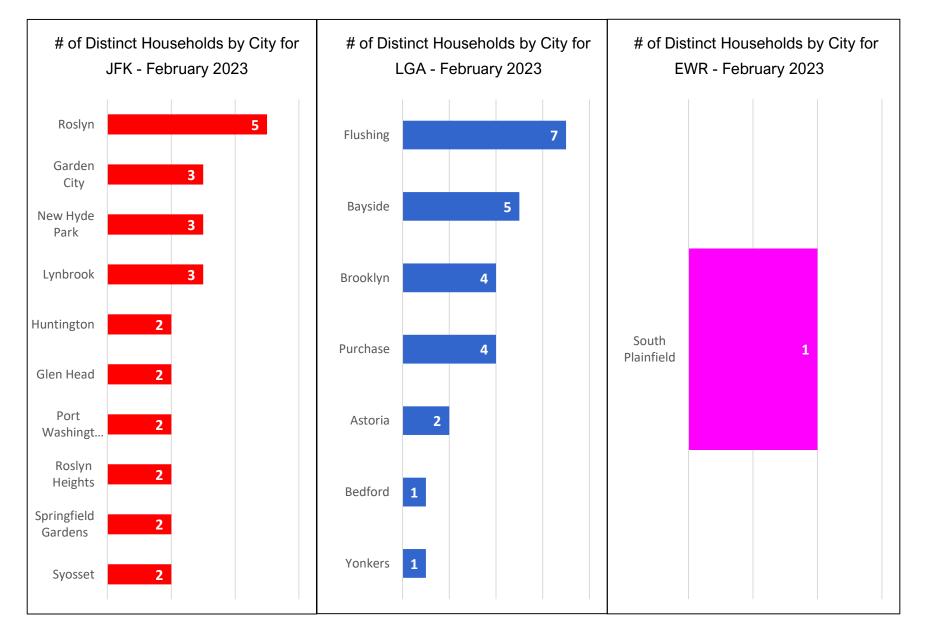

### Households Statistics, by Location\* - February 2023

<sup>\*</sup>Top 10 Locations