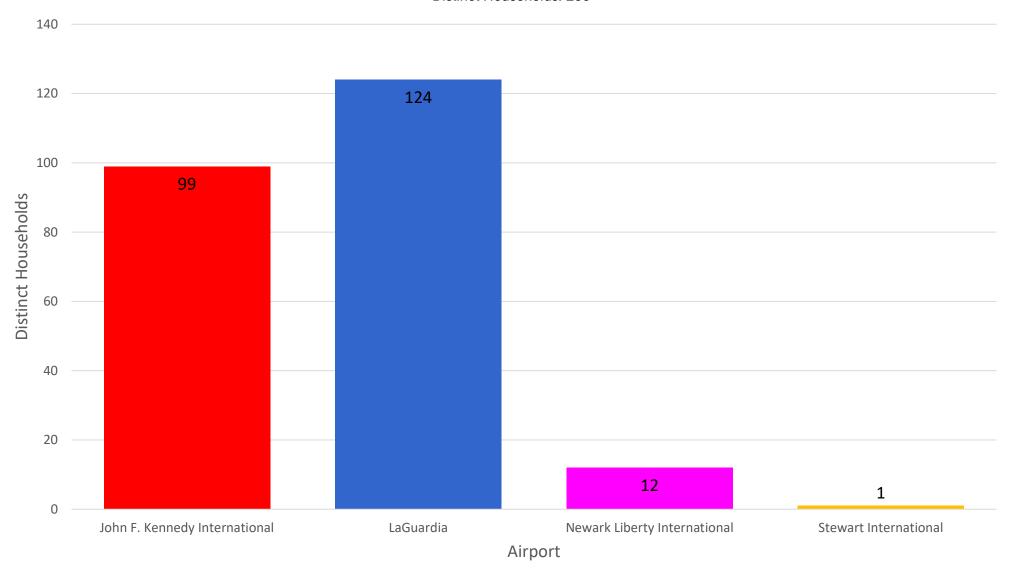

### Number of Households by Airport - February 2023

MONTHLY – Total Households/Airport Noise Event Date Range: Feb 01 2023 to Feb 28 2023 Distinct Households: 236