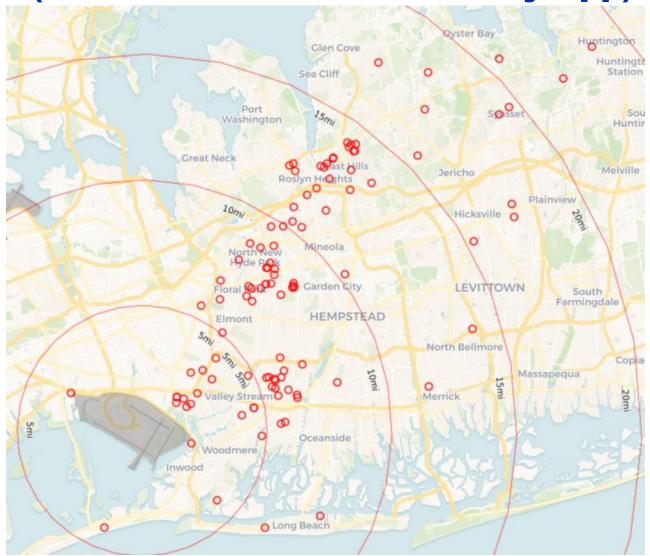

#### February 2024 JFK Households Location Map (PA PlaneNoise & Third-Party App)