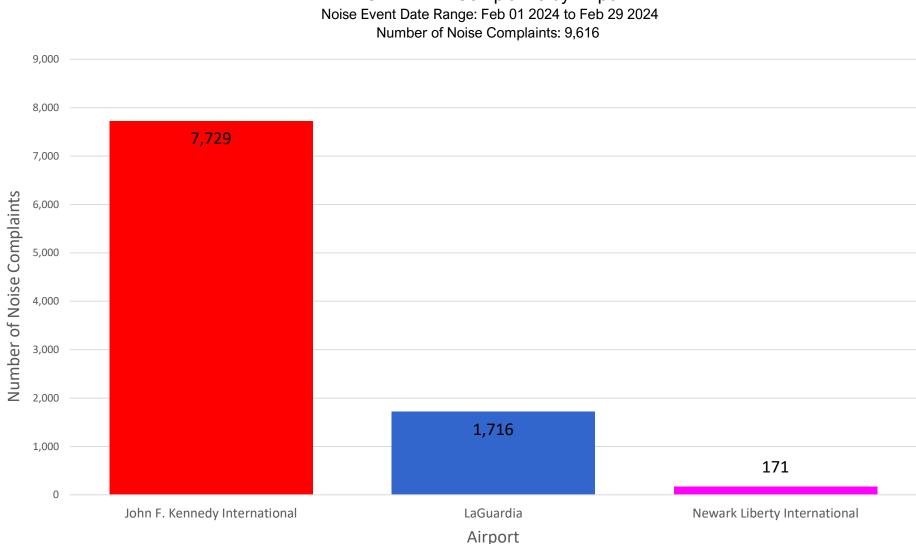

### Number of Complaints by Airport - February 2024

MONTHLY – Complaints by Airport

Note: Of the 9,616 complaints, 8,394 (87%) were submitted by 10 Households