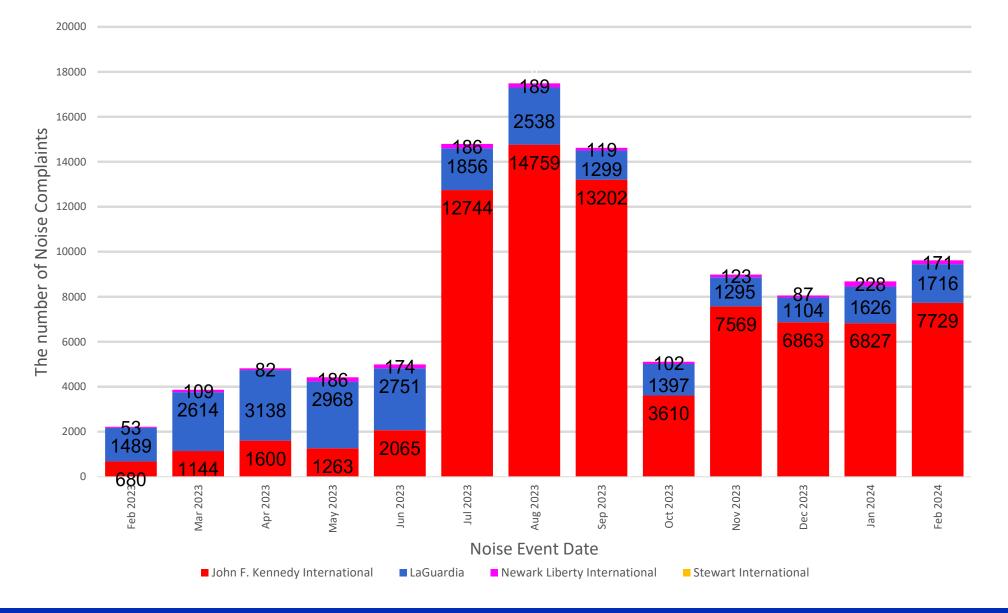

#### **13-Month Overview: Number of Complaints by Airport**

MONTHLY – Complaints – By Airport Noise Event Date Range: Feb 01 2023 to Feb 29 2024 The number of Noise Complaints: 107,733

### Total No. of Complaints - JFK, LGA, EWR

| Month    | JFK Complaints   |                  | LGA Complaints |                  |                  | EWR Complaints |                  |                  |       |
|----------|------------------|------------------|----------------|------------------|------------------|----------------|------------------|------------------|-------|
|          | PA<br>PlaneNoise | 3rd Party<br>App | Total          | PA<br>PlaneNoise | 3rd Party<br>App | Total          | PA<br>PlaneNoise | 3rd Party<br>App | Total |
| Feb 2023 | 680              | 12,693           | 13,373         | 1,489            | 4,930            | 6,419          | 53               | 181              | 234   |
| Mar 2023 | 1,144            | 14,512           | 15,656         | 2,614            | 5,667            | 8,281          | 109              | 0                | 109   |
| Apr 2023 | 1,600            | 15,400           | 17,000         | 3,138            | 6,974            | 10,112         | 82               | 0                | 82    |
| May 2023 | 1,263            | 14,058           | 15,321         | 2,968            | 5,100            | 8,068          | 186              | 1                | 187   |
| Jun 2023 | 2,065            | 14,129           | 16,194         | 2,751            | 5,727            | 8,478          | 174              | 9                | 183   |
| Jul 2023 | 12,744           | 13,390           | 26,134         | 1,856            | 5,669            | 7,525          | 186              | 12               | 198   |
| Aug 2023 | 14,759           | 12,802           | 27,561         | 2,538            | 4,610            | 7,148          | 189              | 70               | 259   |
| Sep 2023 | 13,202           | 16,088           | 29,290         | 1,299            | 2,227            | 3,526          | 119              | 18               | 137   |
| Oct 2023 | 3,610            | 12,314           | 15,924         | 1,397            | 2,578            | 3,975          | 102              | 26               | 128   |
| Nov 2023 | 7,569            | 11,503           | 19,072         | 1,295            | 2,277            | 3,572          | 123              | 13               | 136   |
| Dec 2023 | 6,863            | 14,914           | 21,777         | 1,104            | 1,663            | 2,767          | 87               | 19               | 106   |
| Jan 2024 | 6,827            | 11,285           | 18,112         | 1,626            | 1,175            | 2,801          | 228              | 7                | 235   |
| Feb 2024 | 7,729            | 9,864            | 17,593         | 1,716            | 3,082            | 4,798          | 171              | 1                | 172   |