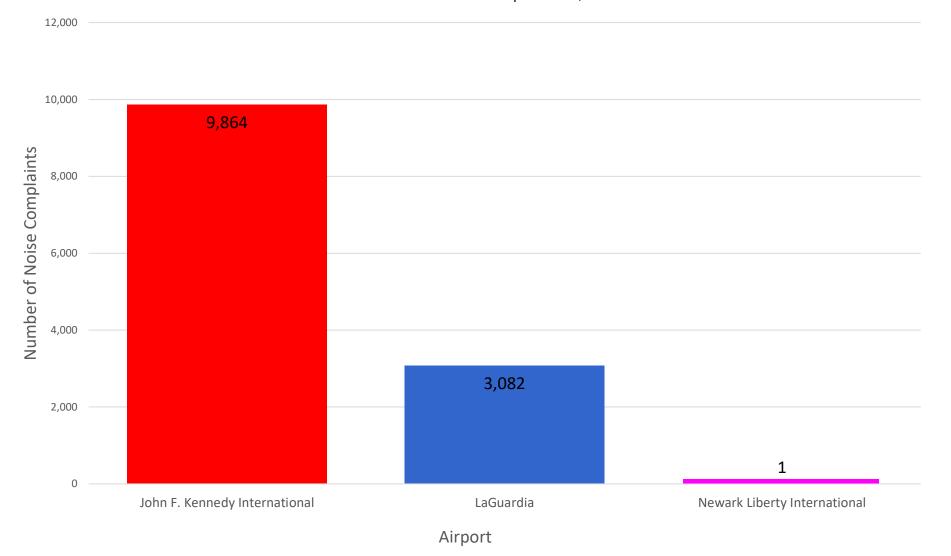

### Number of Complaints by Airport - February 2024

MONTHLY – Complaints by Airport

Note: Of the 9,616 complaints, 8,394 (87%) were submitted by 10 Households

### Total No. of Complaints - JFK, LGA, EWR

| Month    | JFK Complaints   |                  | LGA Complaints |                  |                  | EWR Complaints |                  |                  |       |
|----------|------------------|------------------|----------------|------------------|------------------|----------------|------------------|------------------|-------|
|          | PA<br>PlaneNoise | 3rd Party<br>App | Total          | PA<br>PlaneNoise | 3rd Party<br>App | Total          | PA<br>PlaneNoise | 3rd Party<br>App | Total |
| Feb 2023 | 680              | 12,693           | 13,373         | 1,489            | 4,930            | 6,419          | 53               | 181              | 234   |
| Mar 2023 | 1,144            | 14,512           | 15,656         | 2,614            | 5,667            | 8,281          | 109              | 0                | 109   |
| Apr 2023 | 1,600            | 15,400           | 17,000         | 3,138            | 6,974            | 10,112         | 82               | 0                | 82    |
| May 2023 | 1,263            | 14,058           | 15,321         | 2,968            | 5,100            | 8,068          | 186              | 1                | 187   |
| Jun 2023 | 2,065            | 14,129           | 16,194         | 2,751            | 5,727            | 8,478          | 174              | 9                | 183   |
| Jul 2023 | 12,744           | 13,390           | 26,134         | 1,856            | 5,669            | 7,525          | 186              | 12               | 198   |
| Aug 2023 | 14,759           | 12,802           | 27,561         | 2,538            | 4,610            | 7,148          | 189              | 70               | 259   |
| Sep 2023 | 13,202           | 16,088           | 29,290         | 1,299            | 2,227            | 3,526          | 119              | 18               | 137   |
| Oct 2023 | 3,610            | 12,314           | 15,924         | 1,397            | 2,578            | 3,975          | 102              | 26               | 128   |
| Nov 2023 | 7,569            | 11,503           | 19,072         | 1,295            | 2,277            | 3,572          | 123              | 13               | 136   |
| Dec 2023 | 6,863            | 14,914           | 21,777         | 1,104            | 1,663            | 2,767          | 87               | 19               | 106   |
| Jan 2024 | 6,827            | 11,285           | 18,112         | 1,626            | 1,175            | 2,801          | 228              | 7                | 235   |
| Feb 2024 | 7,729            | 9,864            | 17,593         | 1,716            | 3,082            | 4,798          | 171              | 1                | 172   |