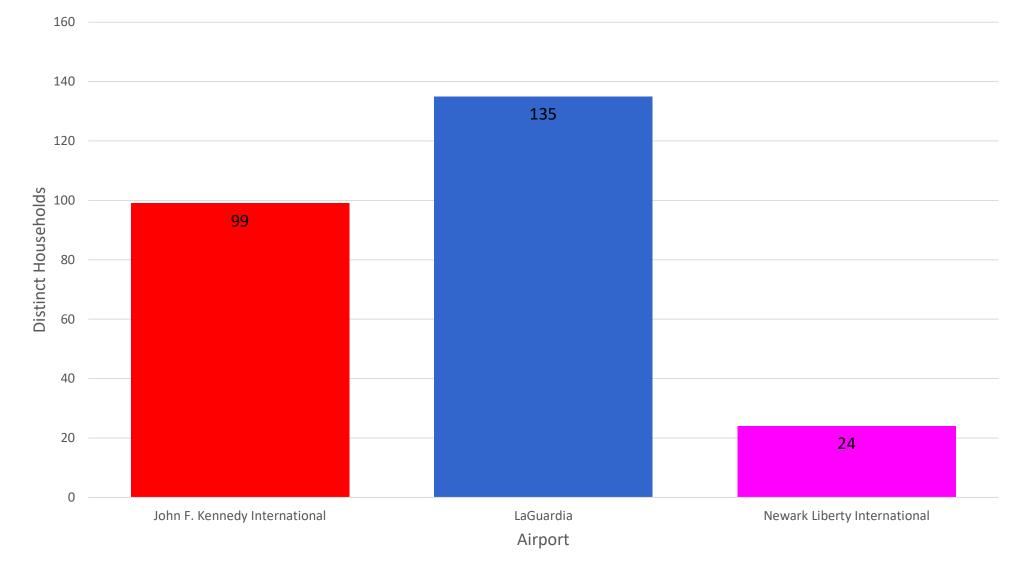

#### Number of Households by Airport - February 2024

MONTHLY – Total Households/Airport Noise Event Date Range: Feb 01 2024 to Feb 29 2024 Distinct Households: 258