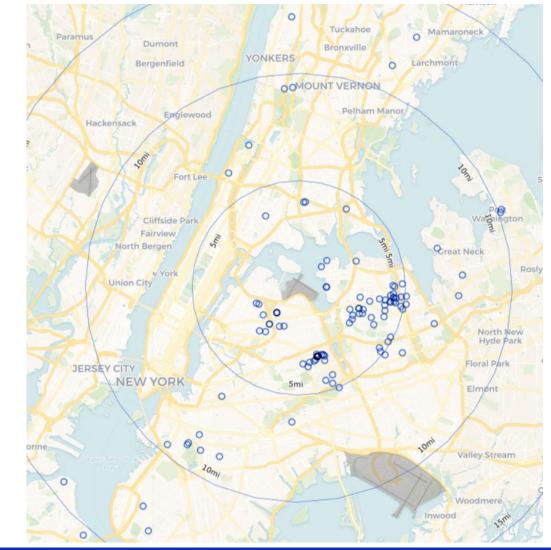

#### February 2024 JFK Households Location Map (PA PlaneNoise & Third-Party App)

#### February 2024 LGA Households Location Map (PA PlaneNoise & Third-Party App)