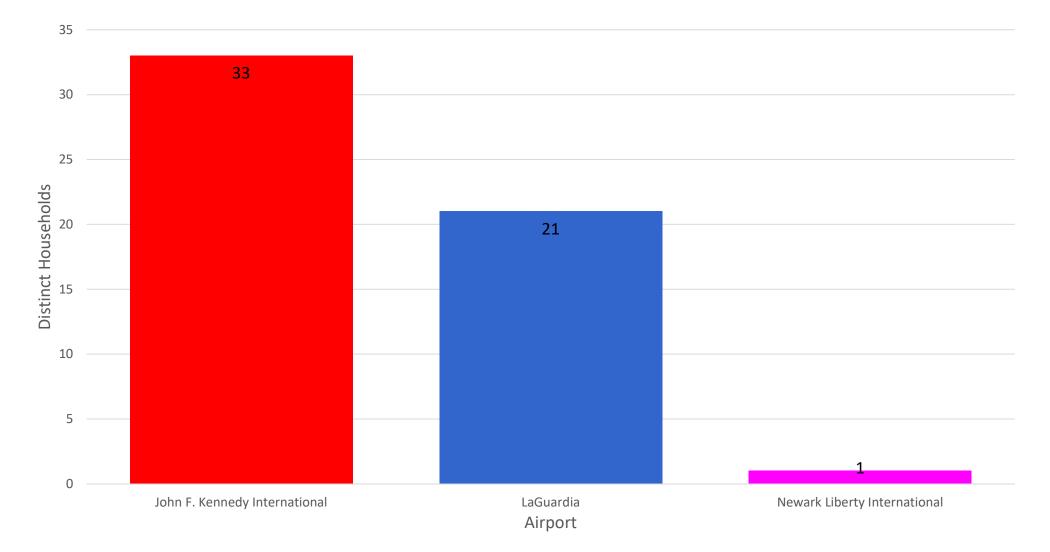

#### Number of Households by Airport - February 2024

MONTHLY – Total Households/Airport Noise Event Date Range: Feb 01 2024 to Feb 29 2024 Distinct Households: 258