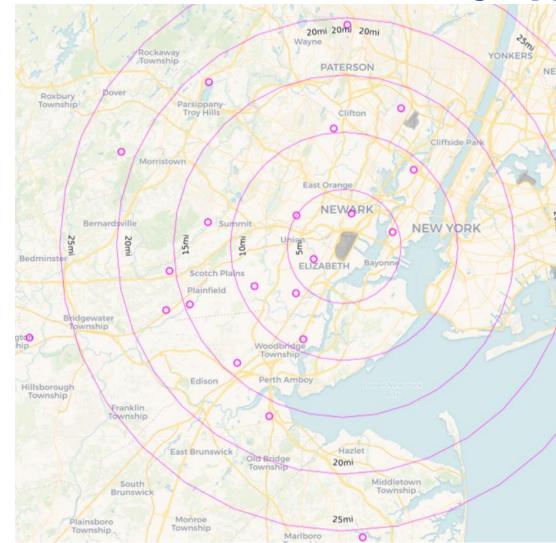

#### February 2024 EWR Households Location Map (PA PlaneNoise & Third-Party App)