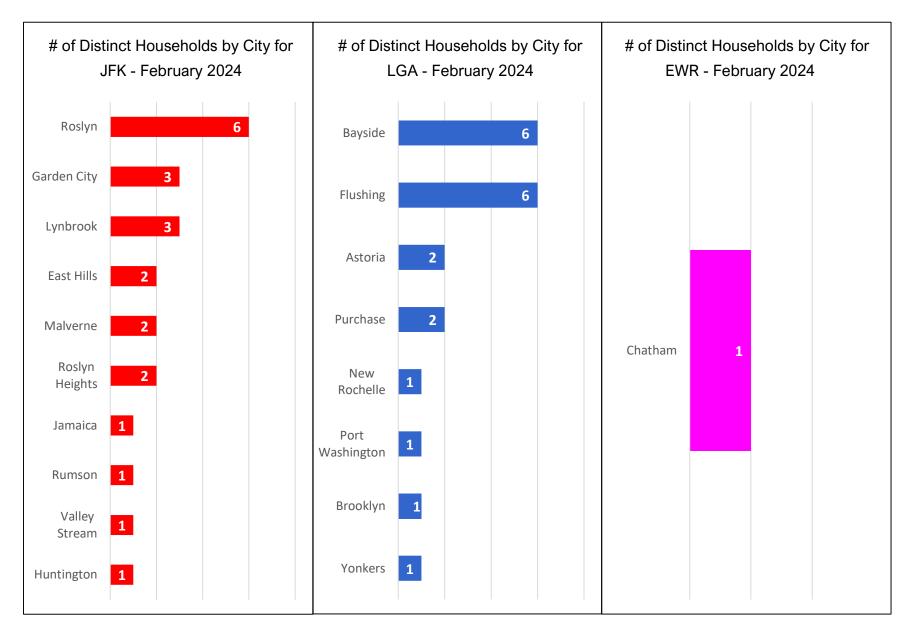

# Noise Complaints Received Via Third-Party App(s)

Notes:

- 1. Third-party app(s) complaints are those that are sent by an external system into the Port Authority's PlaneNoise system, i.e. complaints that come in through a paid service/app and are not filed by the user filling-in the web form.
- 2. Complaints from Third-party app(s) are kept and stored in the same database as complaints recieved through Port Authority PlaneNoise system.
- 3. While in the same database, data is compiled and reported a) for each individual noise source, and, b)



#### Number of Households by Airport 3rd Party - February 2024

MONTHLY – Total Households/Airport Noise Event Date Range: Feb 01 2024 to Feb 29 2024 Distinct Households: 55





### **Third-Party App Households Locations\* - February 2024**



#### \*Top 10 Locations



#### Third-Party App Complaints by Airport - February 2024

MONTHLY – Complaints by Airport (via 3rd Party App) Noise Event Date Range: Feb 01 2024 to Feb 29 2024 Number of Noise Complaints: 12,947



Note: Of the 12,947 complaints, 12,081 (93%) were submitted by 10 Households



#### Total No. of Complaints and Households - All Airports

| Month          | PA PlaneNoise<br>(Complaints/ <mark>Households)</mark> | <b>3rd Party App</b><br>(Complaints/Households) |  |  |  |
|----------------|--------------------------------------------------------|-------------------------------------------------|--|--|--|
| February 2023  | 2,223 / <mark>248</mark>                               | 17,804 / <mark>70</mark>                        |  |  |  |
| March 2023     | 3,867