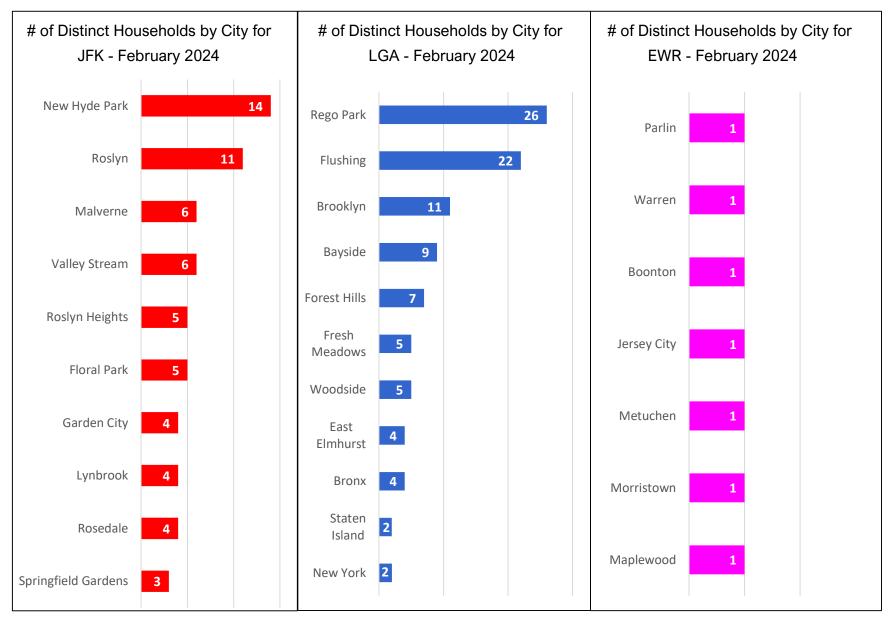

## **PANYNJ Noise Complaints Report**

February 2024

#### Noise Complaints Received Via PlaneNoise System



#### Number of Households by Airport - February 2024

MONTHLY – Total Households/Airport Noise Event Date Range: Feb 01 2024 to Feb 29 2024 Distinct Households: 258





### Households Statistics, by Location\* - February 2024



\*Top 10 Locations



### Number of Complaints by Airport - February 2024



MONTHLY – Complaints by Airport

Note: Of the 9,616 complaints, 8,394 (87%) were submitted by 10 Households



#### **13-Month Overview: Number of Complaints by Airport**

MONTHLY – Complaints – By Airport Noise Event Date Range: Feb 01 2023 to Feb 29 2024 The number of Noise Complaints: 107,733





# Noise Complaints Received Via Third-Party App(s)

Notes:

- 1. Third-party app(s) complaints are those that are sent by an external system into the Port Authority's PlaneNoise system, i.e. complaints that come in through a paid service/app and are not filed by the user filling-in the web form.
- 2. Complaints from Third-party app(s) are kept and stored in the same database as complaints recieved through Port Autho