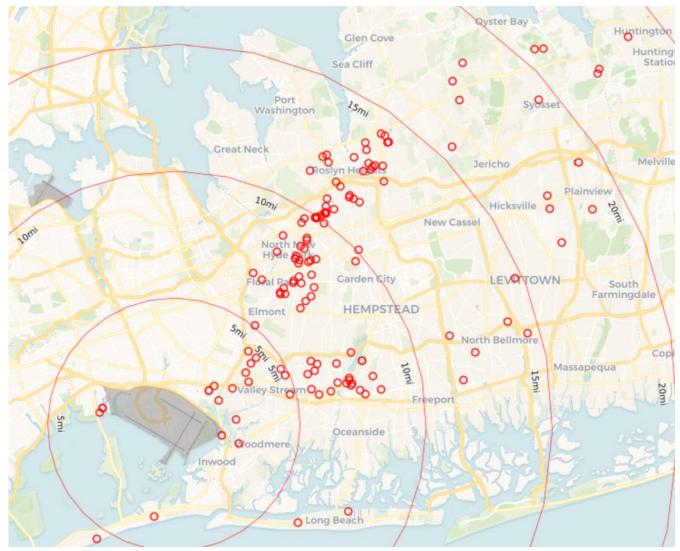

# February 2025 JFK Households Location Map (PA PlaneNoise & Third-Party App)

February 2025 LGA Households Location Map (PA PlaneNoise & Third-Party App)