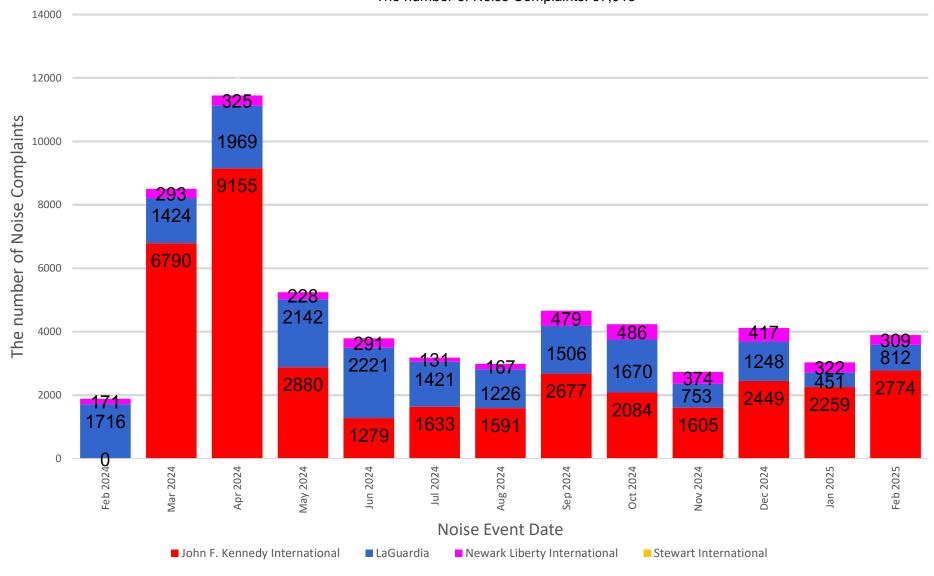

### 13-Month Overview: Number of Complaints by Airport

MONTHLY – Complaints – By Airport Noise Event Date Range: Feb 01 2024 to Feb 28 2025 The number of Noise Complaints: 57,913