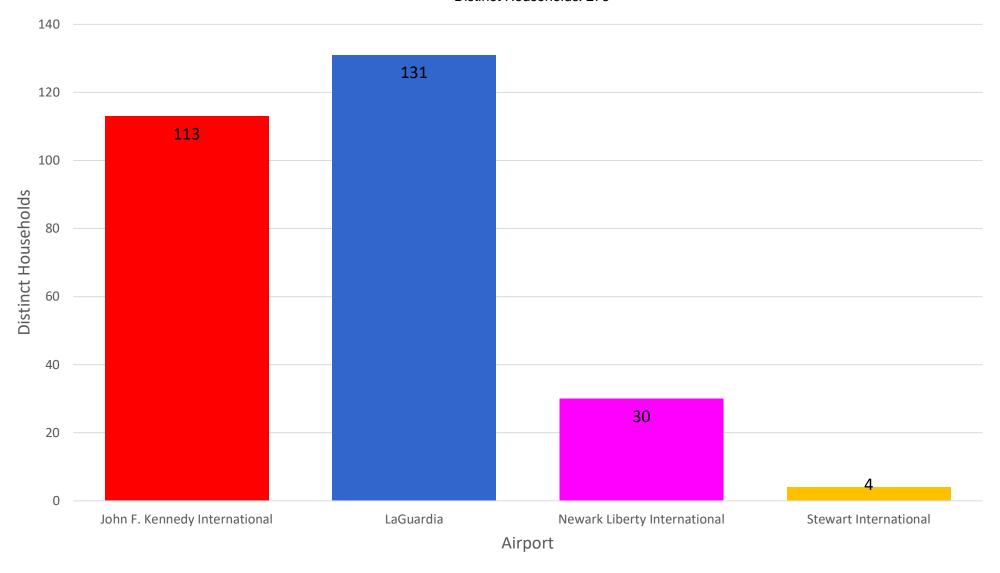

### Number of Households by Airport - February 2025

MONTHLY – Total Households/Airport Noise Event Date Range: Feb 01 2025 to Feb 28 2025 Distinct Households: 278