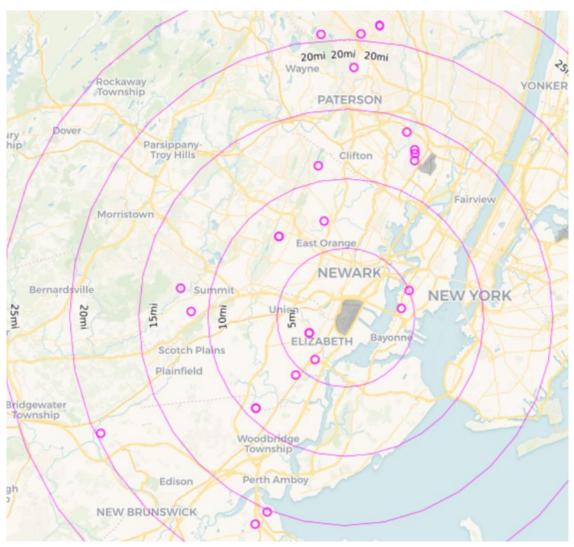

374              | 27               | 401   |
| Dec 2024 | 2,449            | 9,946            | 12,395         | 1,248            | 2,744            | 3,992          | 417              | 25               | 442   |
| Jan 2025 | 2,259            | 4,997            | 7,256          | 451              | 644              | 1,095          | 322              | 25               | 347   |
| Feb 2025 | 2,774            | 5,733            | 8,507          | 812              | 1,879            | 2,691          | 309              | 61               | 370   |



# February 2025 JFK Households Location Map (PA PlaneNoise & Third-Party App)





February 2025 LGA Households Location Map (PA PlaneNoise & Third-Party App)





# February 2025 EWR Households Location Map (PA PlaneNoise & Third-Party App)