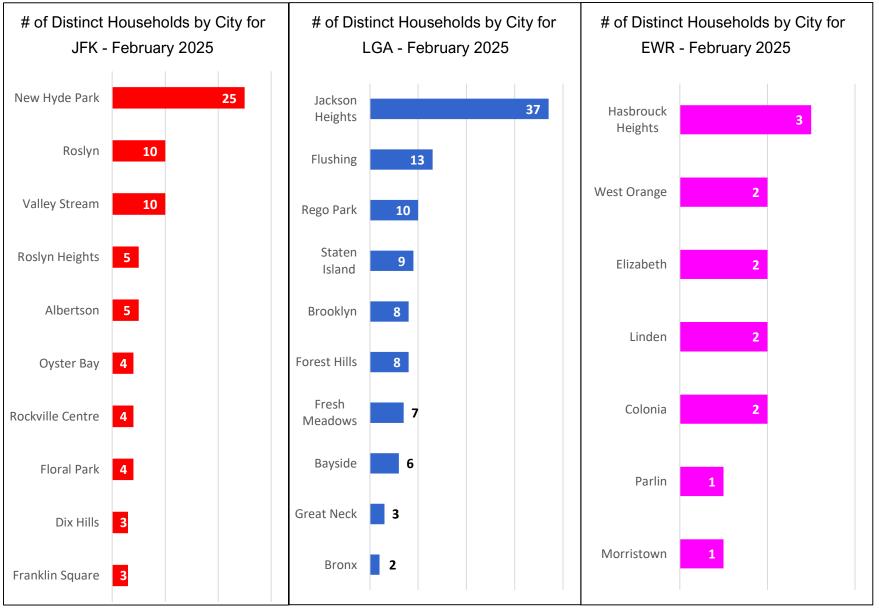

### Households Statistics, by Location\* - February 2025

<sup>\*</sup>Top 10 Locations