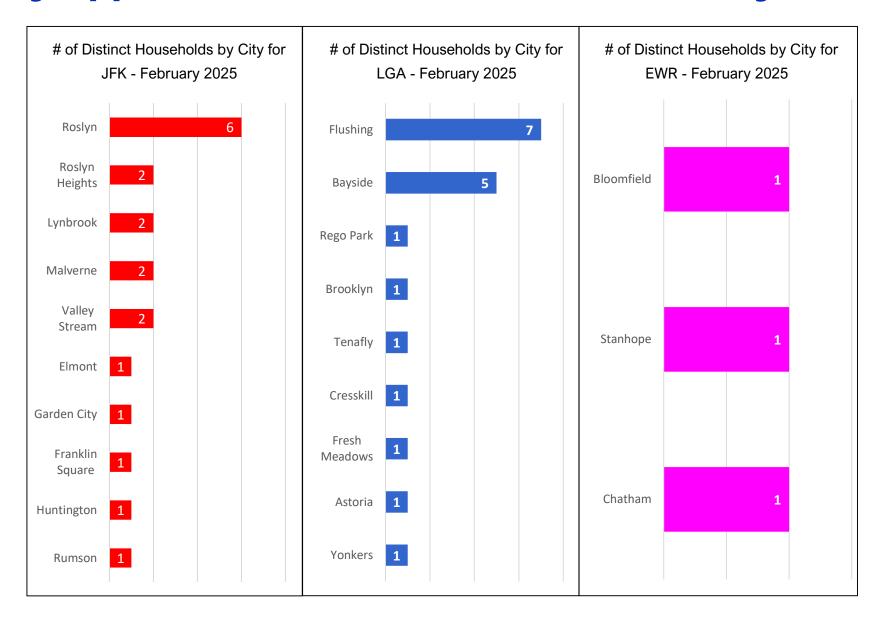

### Households Statistics, by Location\* - February 2025

<sup>\*</sup>Top 10 Locations