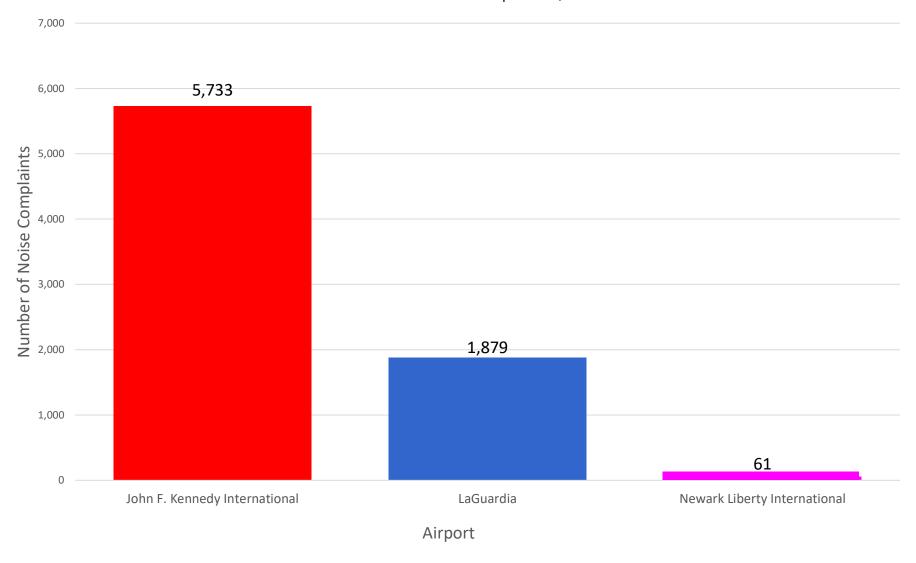

### Total No. of Complaints - JFK, LGA, EWR

| Month    | JFK Complaints   |                  | LGA Complaints |                  |                  | EWR Complaints |                  |                  |       |
|----------|------------------|------------------|----------------|------------------|------------------|----------------|------------------|------------------|-------|
|          | PA<br>PlaneNoise | 3rd Party<br>App | Total          | PA<br>PlaneNoise | 3rd Party<br>App | Total          | PA<br>PlaneNoise | 3rd Party<br>App | Total |
| Feb 2024 | 7,729            | 9,864            | 17,593         | 1,716            | 3,082            | 4,798          | 171              | 1                | 172   |
| Mar 2024 | 6,790            | 10,663           | 17,453         | 1,424            | 1,875            | 3,299          | 293              | 2                | 295   |
| Apr 2024 | 9,155            | 13,248           | 22,403         | 1,969            | 3,349            | 5,318          | 325              | 22               | 347   |
| May 2024 | 2,880            | 46,428           | 49,308         | 2,142            | 3,797            | 5,939          | 228              | 182              | 410   |
| Jun 2024 | 1,279            | 85,133           | 86,412         | 2,221            | 3,371            | 5,592          | 291              | 240              | 531   |
| Jul 2024 | 1,633            | 99,677           | 101,310        | 1,421            | 4,592            | 6,013          | 131              | 50               | 181   |
| Aug 2024 | 1,591            | 20,553           | 22,144         | 1,226            | 3,115            | 4,341          | 167              | 45               | 212   |
| Sep 2024 | 2,677            | 15,314           | 17,991         | 1,506            | 3,357            | 4,863          | 479              | 29               | 508   |
| Oct 2024 | 2,084            | 10,414           | 12,498         | 1,670            | 2,463            | 4,133          | 486              | 18               | 504   |
| Nov 2024 | 1,605            | 9,010            | 10,615         | 753              | 1,937            | 2,690          | 374              | 27               | 401   |
| Dec 2024 | 2,449            | 9,946            | 12,395         | 1,248            | 2,744            | 3,992          | 417              | 25               | 442   |
| Jan 2025 | 2,259            | 4,997            | 7,256          | 451              | 644              | 1,095          | 322              | 25               | 347   |
| Feb 2025 | 2,774            | 5,733            | 8,507          | 812              | 1,879            | 2,691          | 309              | 61               | 370   |