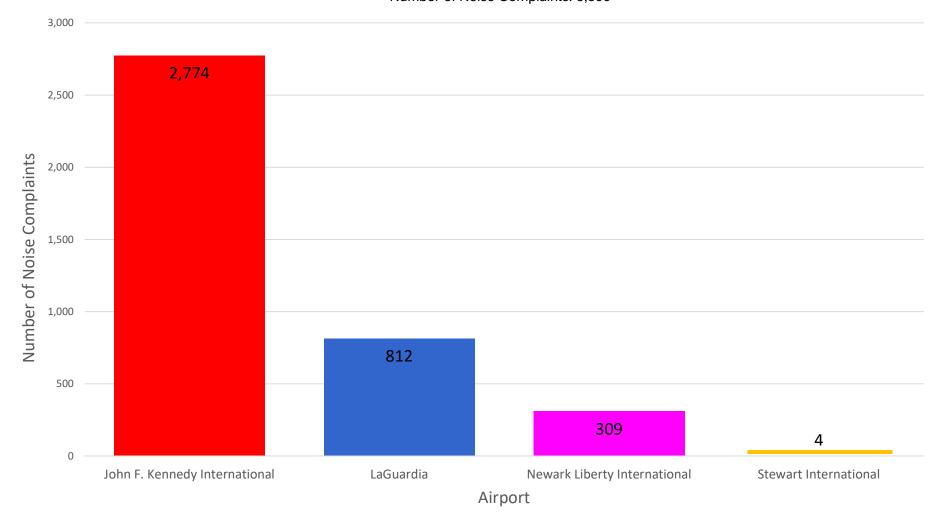

### Number of Complaints by Airport - February 2025

#### MONTHLY – Complaints by Airport

Noise Event Date Range: Feb 01 2025 to Feb 28 2025 Number of Noise Complaints: 3,899

Note: Of the 3,899 complaints, 2,922 (75 %) were submitted by 10 Households