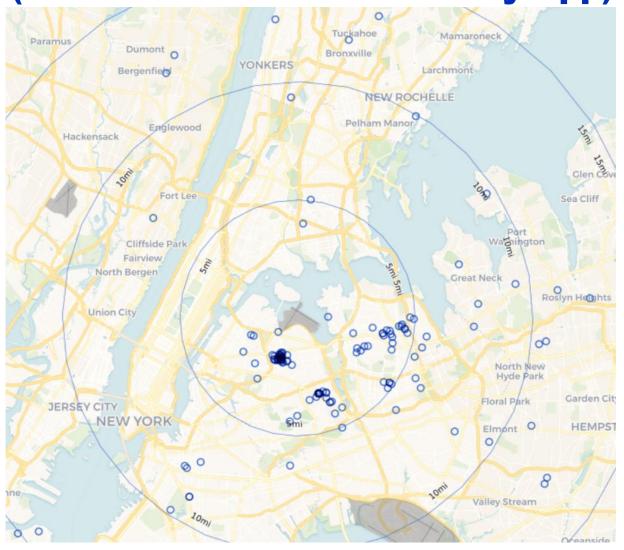

# February 2025 JFK Households Location Map (PA PlaneNoise & Third-Party App)

February 2025 LGA Households Location Map (PA PlaneNoise & Third-Party App)