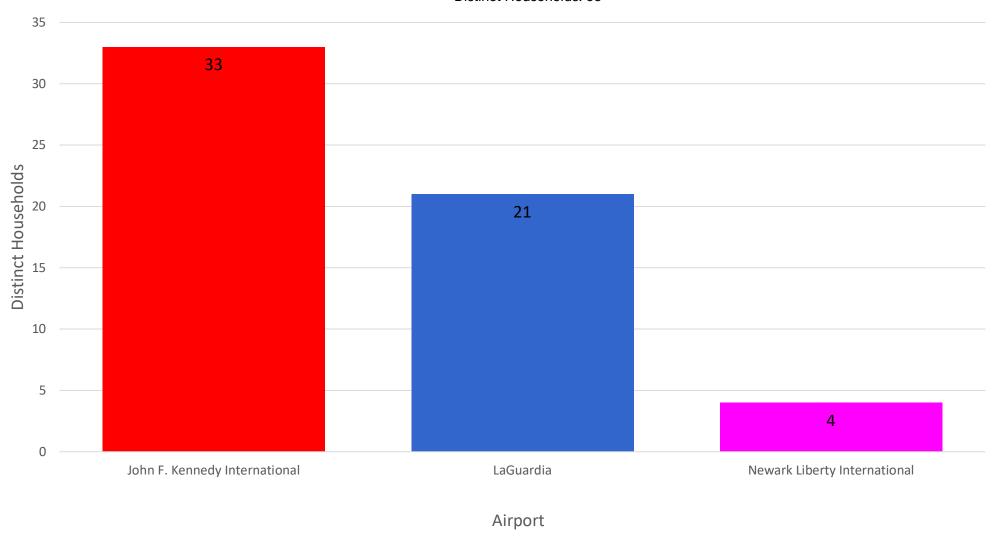

### Number of Households by Airport - February 2025

MONTHLY – Total Households/Airport Noise Event Date Range: Feb 01 2025 to Feb 28 2025 Distinct Households: 278