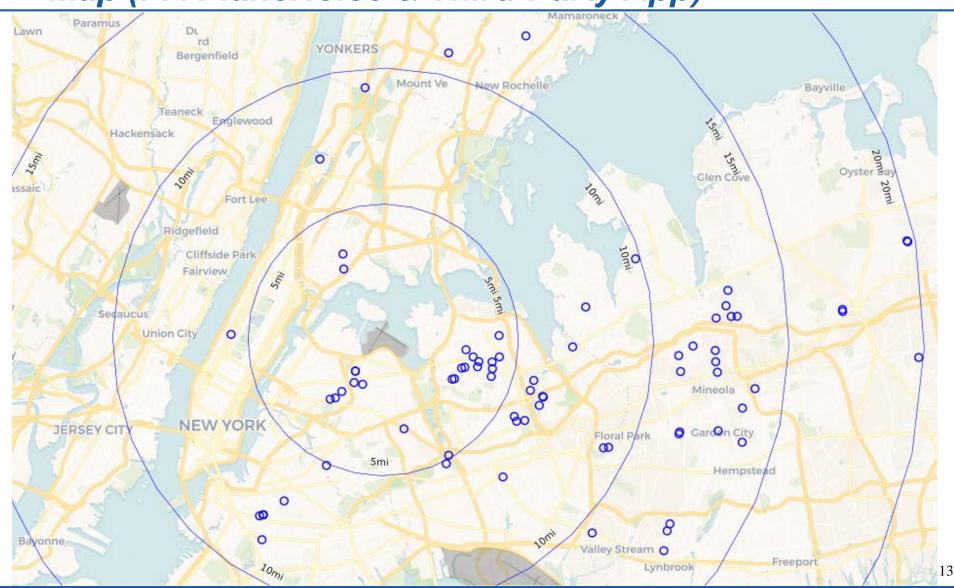

# January 2019 JFK Households Locations Map (PA PlaneNoise & Third-Party App)

January 2019 LGA Households Locations Map (PA PlaneNoise & Third-Party App)

# January 2019 EWR Households Locations Map (PA PlaneNoise & Third-Party App)