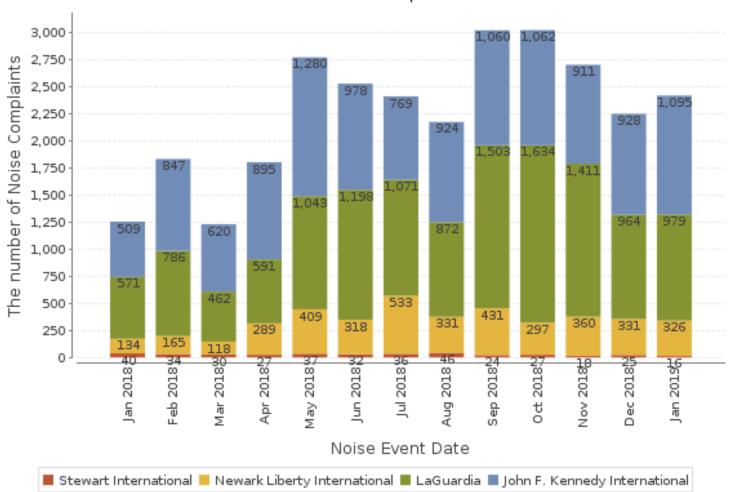

### 13-Month Overview: Number of Complaints by Airport

#### MONTHLY - Complaints - By Airport

Noise Event Date>='Jan 01 2018 00:00' and Noise Event Date<='Jan 31 2019 23:59'
The number of Noise Complaints: 29,397