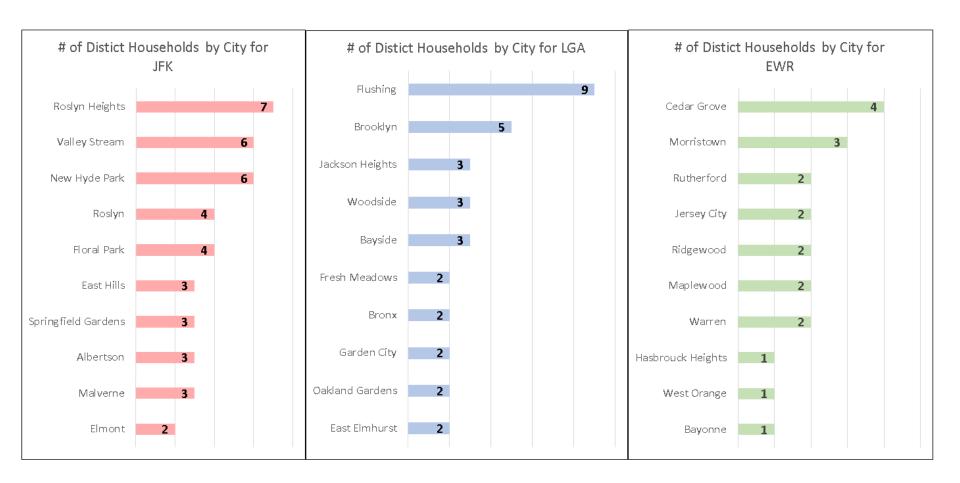

## **PANYNJ Noise Complaints Report**

January 2019

## Noise Complaints Received Via PlaneNoise System

## Number of Households by Airport - January 2019

### MONTHLY - Total Households/Airport

Noise Event Date>='Jan 01 2019 00:00' and Noise Event Date<='Jan 31 2019 23:59'
Distinct Households: 165



## Households Statistics, by City\* - January 2019



<sup>\*</sup> Top 10 Cities

# Number of Complaints by Airport – January 2019

### MONTHLY - Complaints by Airport

Noise Event Date>='Jan 01 2019 00:00' and Noise Event Date<='Jan 31 2019 23:59'
Number of Noise Complaints: 2,416



Note: of the 2,416 complaints, approx. 1,670 (69%) were submitted by 10 Households

### 13-Month Overview: Number of Complaints by Airport

#### MONTHLY - Complaints - By Airport

Noise Event Date>='Jan 01 2018 00:00' and Noise Event Date<='Jan 31 2019 23:59'
The number of Noise Complaints: 29,397



## Noise Complaints Received Via Third-Party App(s)

#### Notes:

- 1. Third-party app(s) complaints are those that are sent by an external system into the Port Authority's PlaneNoise system, i.e. complaints that come in through a paid service/app and are not fil