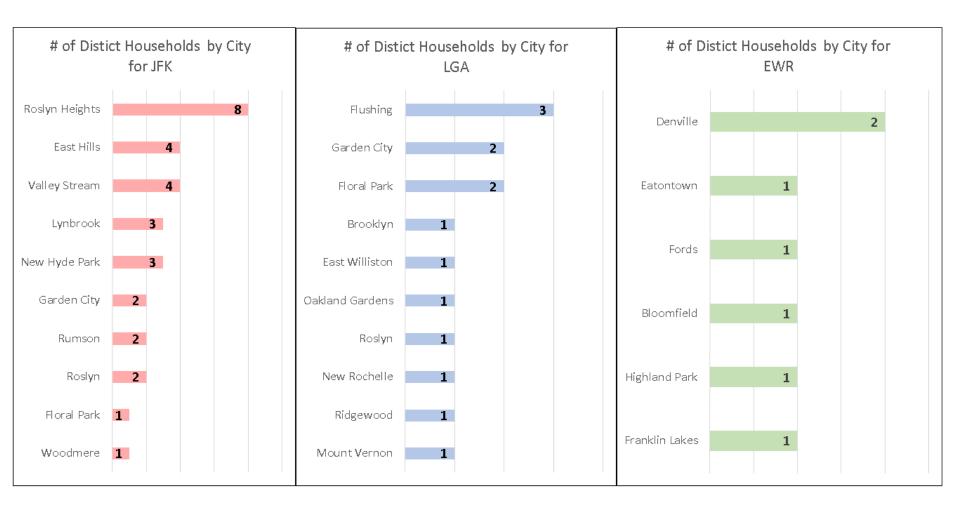

t

Noise Event Date>='Jan 01 2018 00:00' and Noise Event Date<='Jan 31 2019 23:59'
The number of Noise Complaints: 29,397



## Noise Complaints Received Via Third-Party App(s)

#### Notes:

- 1. Third-party app(s) complaints are those that are sent by an external system into the Port Authority's PlaneNoise system, i.e. complaints that come in through a paid service/app and are not filed by the user filling-in the webform.
- 2. Complaints from Third-party app(s) are kept and stored in the same database as complaints received through Port Authority PlaneNoise system.
- 3. While in the same database, data is compiled and reported a) for each individual noise complaint source, and, b) as a combination of all complaint sources.

# Third-Party App Households Locations, by City\* —January 2019



<sup>\*</sup> Top 10 Cities

# Third-Party App Complaints, by Airport – January 2019

#### MONTHLY - Complaints by Airport (via 3rd Party App)

Noise Event Date>='Jan 01 2019 00:00' and Noise Event Date<='Jan 31 2019 23:59'
Number of Noise Complaints: 13,689



Note: Of the 13,689 complaints, approx. 9,640 (70%) were submitted by 10 Households

### Total No. of Complaints and Households – All Airports

| Month          | PA PlaneNoise<br>(Complaints/Households) | 3rd Party App<br>(Complaints/Households) |  |  |  |
|----------------|------------------------------------------|------------------------------------------|--|--|--|
| January 2018   | 1,251/184                                | 6,758/ <mark>20</mark>                   |  |  |  |
| February 2018  | 1,832 <mark>/244</mark>