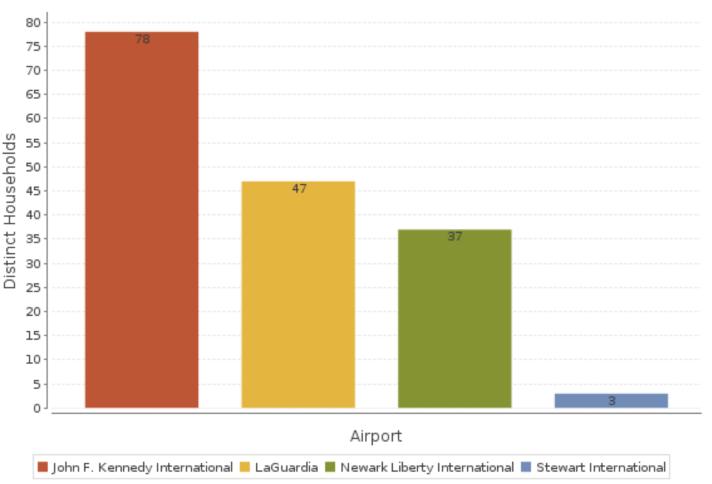

## Number of Households by Airport - January 2019

### MONTHLY - Total Households/Airport

Noise Event Date>='Jan 01 2019 00:00' and Noise Event Date<='Jan 31 2019 23:59'
Distinct Households: 165