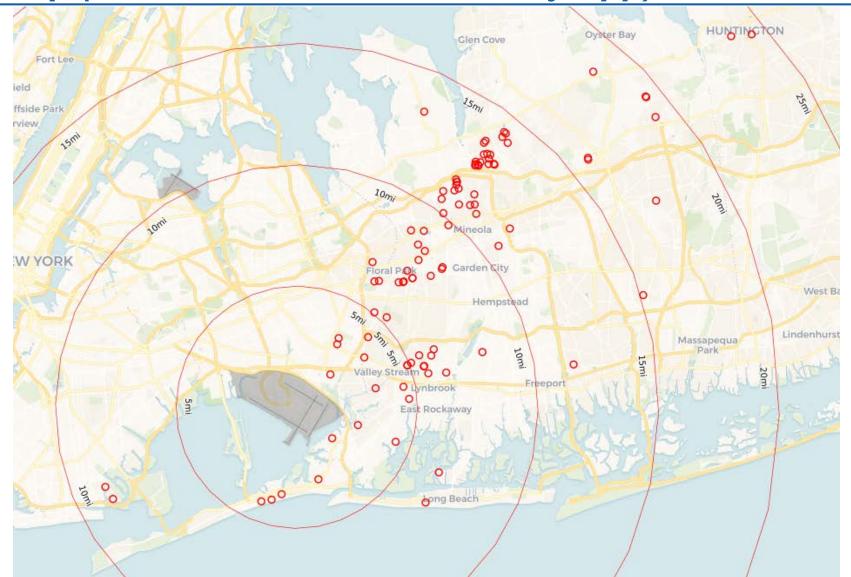

# January 2019 JFK Households Locations Map (PA PlaneNoise & Third-Party App)

January 2019 LGA Households Locations Map (PA PlaneNoise & Third-Party App)