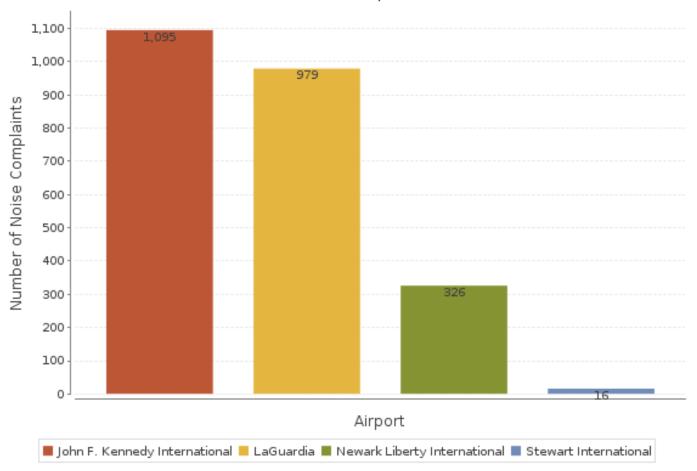

# Number of Complaints by Airport – January 2019

### MONTHLY - Complaints by Airport

Noise Event Date>='Jan 01 2019 00:00' and Noise Event Date<='Jan 31 2019 23:59'
Number of Noise Complaints: 2,416

Note: of the 2,416 complaints, approx. 1,670 (69%) were submitted by 10 Households