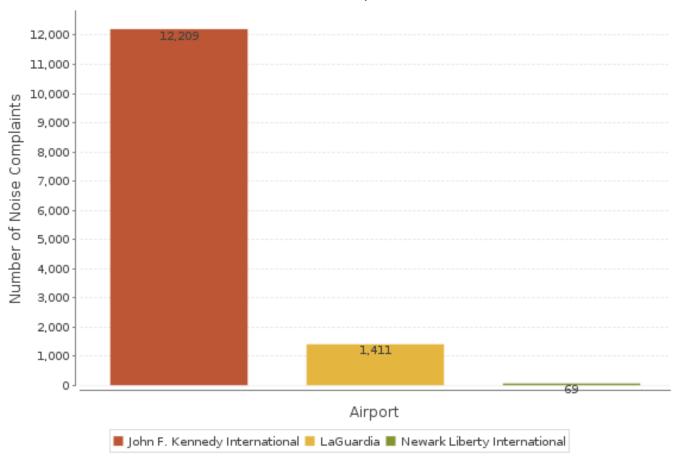

## Total No. of Complaints – JFK, LGA, and EWR

| Month      | JFK Complaints   |                  | LGA Complaints |                  |                  | EWR Complaints |                  |                  |       |  |  |
|------------|------------------|------------------|----------------|------------------|------------------|----------------|------------------|------------------|-------|--|--|
|            | PA<br>PlaneNoise | 3rd Party<br>App | Total          | PA<br>PlaneNoise | 3rd Party<br>App | Total          | PA<br>PlaneNoise | 3rd Party<br>App | Total |  |  |
| Jan, 2018  | 509              | 6,172            | 6,681          | 571              | 586              | 1,157          |                  |                  |       |  |  |
| Feb, 2018  | 847              | 9,507            | 10,354         | 786              | 571              | 1,357          |                  |                  |       |  |  |
| Mar, 2018  | 620              | 5,958            | 6,578          | 462              | 445              | 907            | N1/A             |                  |       |  |  |
| April 2018 | 895              | 9,088            | 9,983          | 591              | 404              | 995            | N/A              |                  |       |  |  |
| May 2018   | 1,281            | 11,835           | 13,166         | 1,042            | 29               | 1,071          |                  |                  |       |  |  |
| June 2018  | 978              | 9,550            | 10,528         | 1,198            | 91               | 1,289          |                  |                  |       |  |  |
| July 2018  | 769              | 9,473            | 10,242         | 1,071            | 162              | 1,233          | 533              | 19               | 552   |  |  |
| Aug 2018   | 927              | 12,656           | 13,583         | 866              | 529              | 1,395          | 331              | 684              | 1,015 |  |  |
| Sep 2018   | 1,060            | 14,853           | 15,913         | 1,503            | 2,535            | 2,092          | 431              | 369              | 800   |  |  |
| Oct 2018   | 1,062            | 13,726           | 14,788         | 1,634            | 1,541            | 3,175          | 297              | 217              | 514   |  |  |
| Nov 2018   | 911              | 11,876           | 12,787         | 1,411            | 906              | 2,317          | 360              | 134              | 494   |  |  |
| Dec 2018   | 928              | 9,726            | 10,654         | 964              | 609              | 1,573          | 333              | 23               | 356   |  |  |
| Jan 2019   | 1,095            | 12,209           | 13,304         | 979              | 1,411            | 2,390          | 326              | 69               | 395   |  |  |