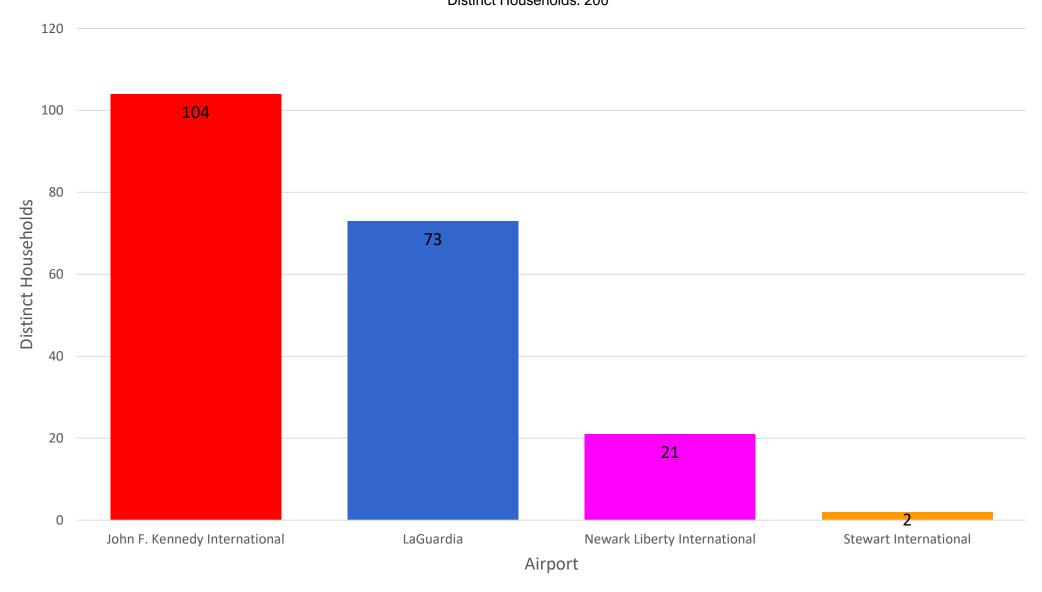

### Number of Households by Airport - January 2022

MONTHLY – Total Households/Airport Noise Event Date Range: Jan 01 2022 to Jan 31 2022 Distinct Households: 200