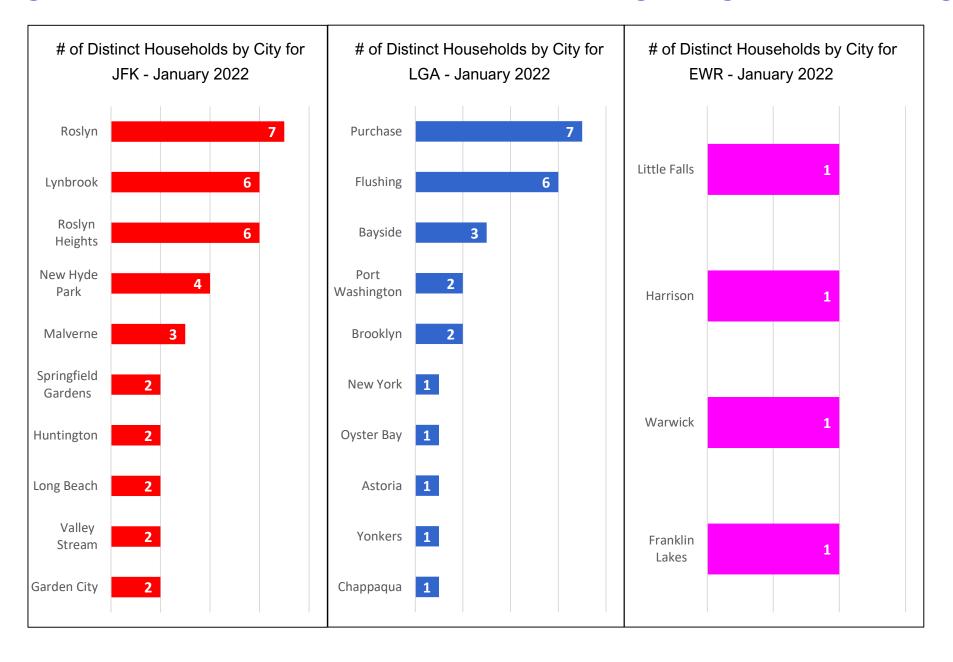

Overview: Number of Complaints by Airport

MONTHLY – Complaints – By Airport Noise Event Date Range: Jan 01 2021 to Jan 31 2022 The number of Noise Complaints: 31,837





## Noise Complaints Received Via Third-Party App(s)

#### Notes:

- 1. Third-party app(s) complaints are those that are sent by an external system into the Port Authority's PlaneNoise system, i.e. complaints that come in through a paid service/app and are not filed by the user filling-in the web form.
- 2. Complaints from Third-party app(s) are kept and stored in the same database as complaints recieved through Port Authority PlaneNoise system.
- 3. While in the same database, data is compiled and reported a) for each individual noise source, and, b)



### Third-Party App Households Locations, by City\* - January 2022







### Third-Party App Number of Complaints by Airport - January 2022

MONTHLY – Complaints by Airport (via 3rd Party App)
Noise Event Date Range: Jan 01 2022 to Jan 31 2022
Number of Noise Complaints: 11,295



Note: Of the 11,295 complaints, 9,402 (83 %) were submitted by 10 Households



### Total No. of Complaints and Households - All Airports

| Month          | PA PlaneNoise<br>(Complaints/Households) | 3rd Party App<br>(Complaints/Households) |  |  |  |
|----------------|------------------------------------------|------------------------------------------|--|--|--|
| January 2021   | 1,179 / <mark>94</mark>                  | 3,847 / <mark>67</mark>                  |  |  |  |
| February 2021  | 1,004 / 74                               | 4,819 / <mark>63</mark>                  |