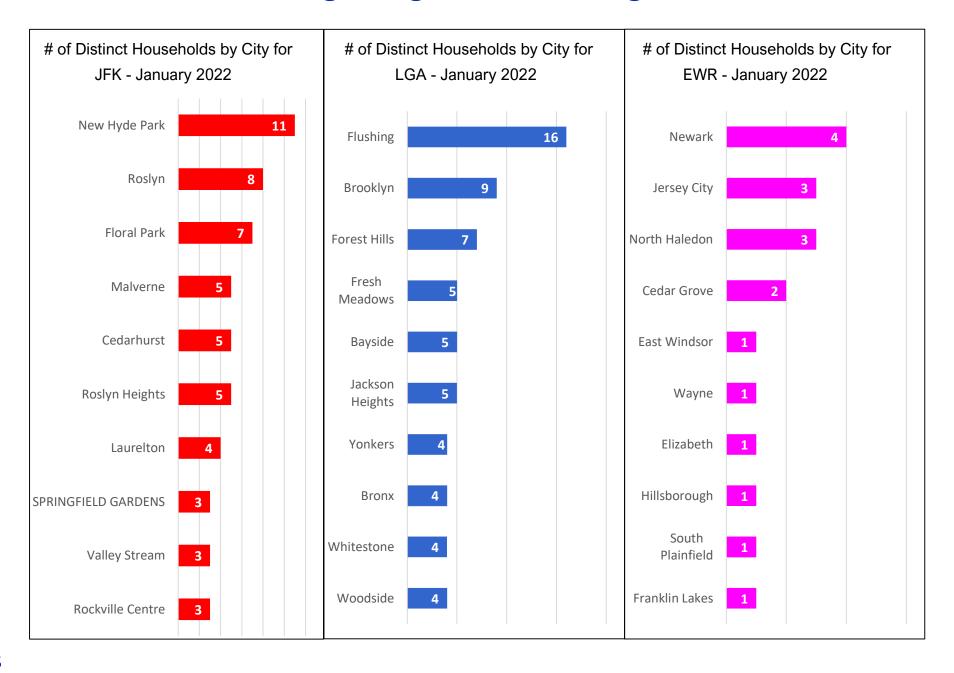

### **PANYNJ Noise Complaints Report**

**January 2022** 

# Noise Complaints Received Via PlaneNoise System



### Number of Households by Airport - January 2022

MONTHLY – Total Households/Airport Noise Event Date Range: Jan 01 2022 to Jan 31 2022 Distinct Households: 200





### Households Statistics, by City\* - January 2022



<sup>\*</sup>Top 10 Cities



### Number of Complaints by Airport - January 2022

#### MONTHLY – Complaints by Airport

Noise Event Date Range: Jan 01 2022 to Jan 31 2022 Number of Noise Complaints: 2,729



Note: Of the 2,729 complaints, 2,043 (75 %) were submitted by 10 Households



### 13-Month Overview: Number of Complaints by Airport

MONTHLY – Complaints – By Airport Noise Event Date Range: Jan 01 2021 to Jan 31 2022 The number of Noise Complaints: 31,837





## Noise Complaints Received Via Third-Party App(s)

#### Notes:

- 1. Third-party app(s) complaints are those that are sent by an external system into the Port Authority's PlaneNoise system, i.e. complaints that come in through a paid service/app and are not filed by the user filling-in the web form.
- 2. Complaints from Th