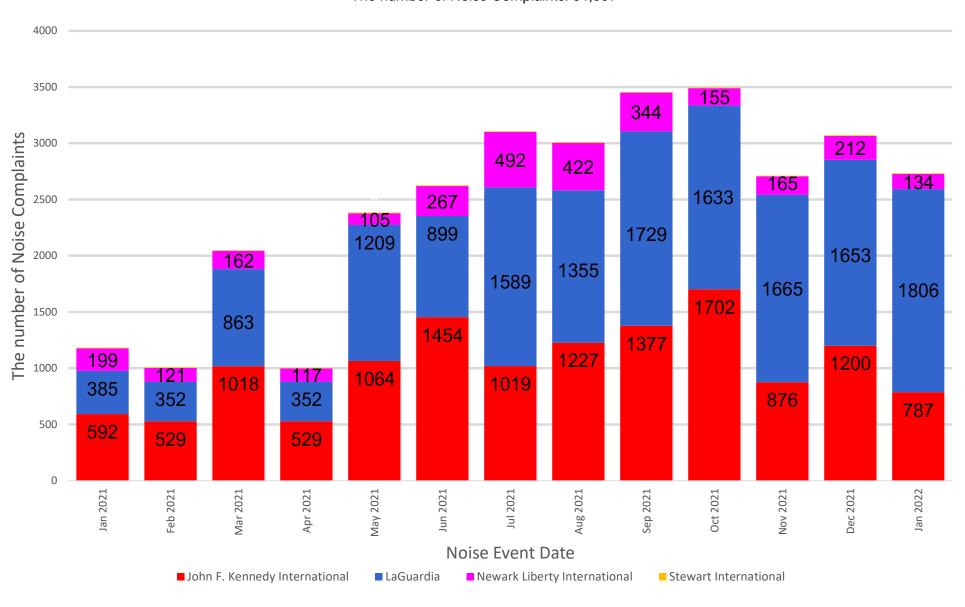

### 13-Month Overview: Number of Complaints by Airport

MONTHLY – Complaints – By Airport Noise Event Date Range: Jan 01 2021 to Jan 31 2022 The number of Noise Complaints: 31,837