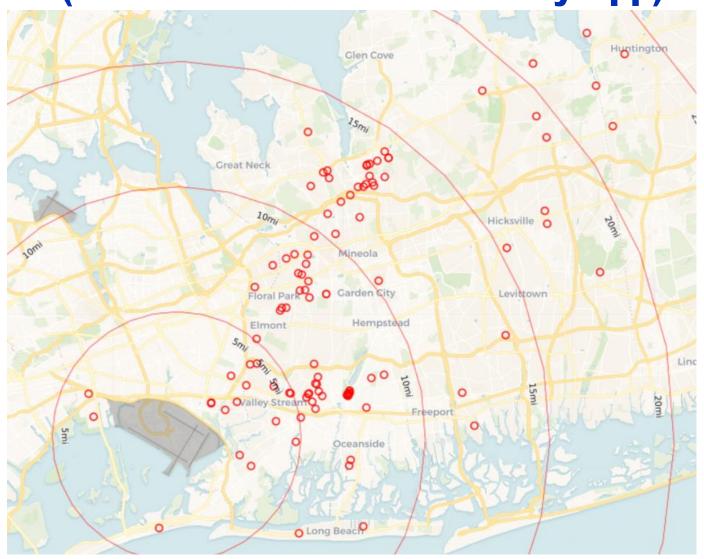

## January 2022 JFK Households Location Map (PA PlaneNoise & Third-Party App)

January 2022 LGA Households Location Map (PA PlaneNoise & Third-Party App)

January 2022 EWR Households Location Map (PA PlaneNoise & Third-Party App)