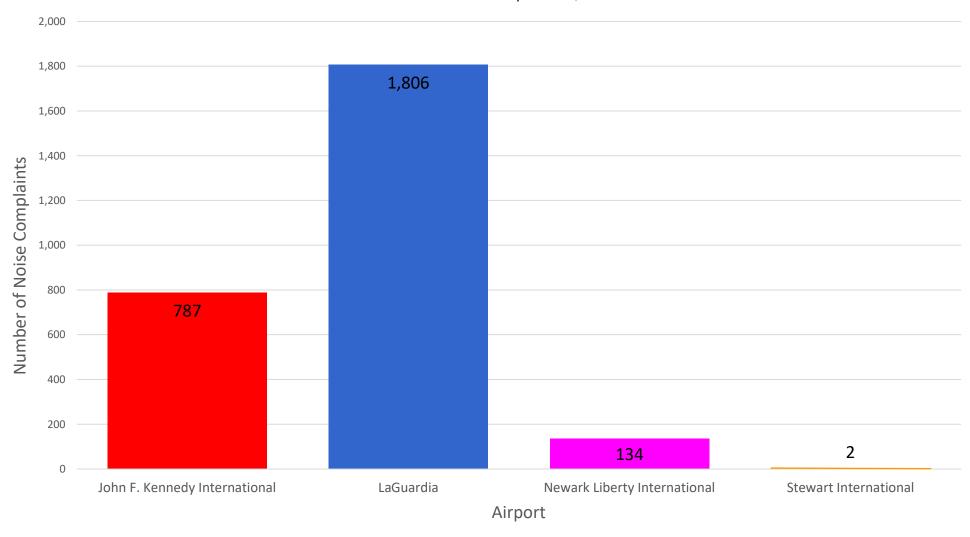

### Number of Complaints by Airport - January 2022

#### MONTHLY – Complaints by Airport

Noise Event Date Range: Jan 01 2022 to Jan 31 2022 Number of Noise Complaints: 2,729

Note: Of the 2,729 complaints, 2,043 (75 %) were submitted by 10 Households