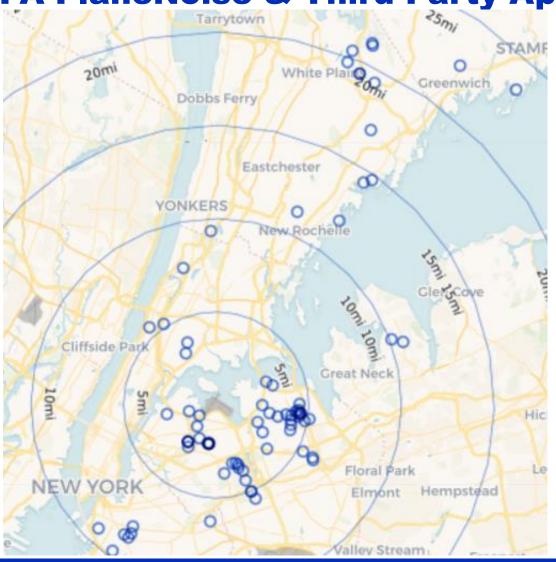

## January 2022 JFK Households Location Map (PA PlaneNoise & Third-Party App)

January 2022 LGA Households Location Map (PA PlaneNoise & Third-Party App)

January 2022 EWR Households Location Map (PA PlaneNoise & Third-Party App)