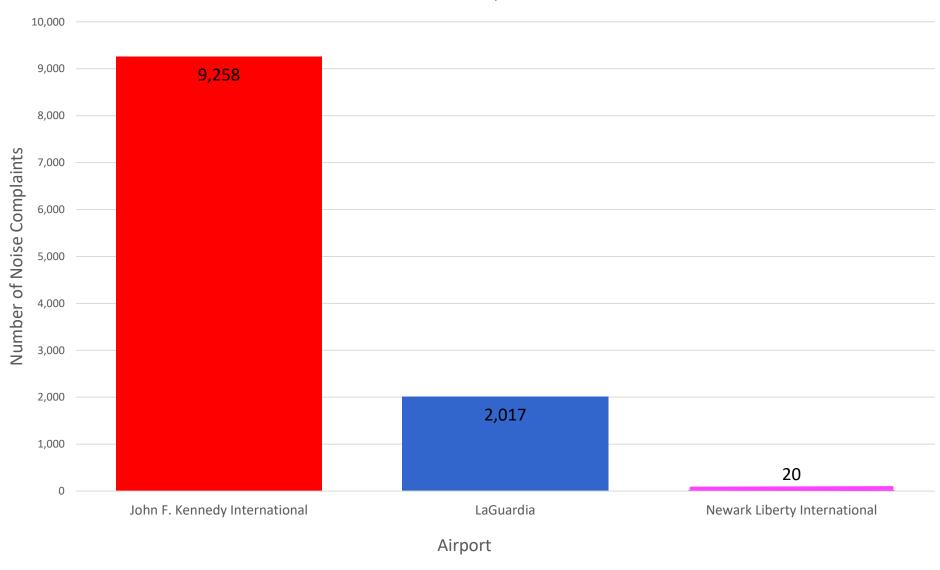

### Number of Complaints by Airport - January 2022

#### MONTHLY – Complaints by Airport

Noise Event Date Range: Jan 01 2022 to Jan 31 2022 Number of Noise Complaints: 2,729

Note: Of the 2,729 complaints, 2,043 (75 %) were submitted by 10 Households

### Total No. of Complaints - JFK, LGA, EWR

| Month    | JFK Complaints   |                  | LGA Complaints |                  |                  | EWR Complaints |                  |                  |       |
|----------|------------------|------------------|----------------|------------------|------------------|----------------|------------------|------------------|-------|
|          | PA<br>PlaneNoise | 3rd Party<br>App | Total          | PA<br>PlaneNoise | 3rd Party<br>App | Total          | PA<br>PlaneNoise | 3rd Party<br>App | Total |
| Jan 2021 | 592              | 3,157            | 3,749          | 385              | 654              | 1,039          | 199              | 36               | 235   |
| Feb 2021 | 506              | 3,566            | 4,072          | 543              | 817              | 1,360          | 569              | 76               | 645   |
| Mar 2021 | 1,018            | 6,392            | 7,410          | 863              | 1,680            | 2,543          | 162              | 39               | 201   |
| Apr 2021 | 529              | 4,264            | 4,793          | 352              | 547              | 899            | 117              | 8                | 125   |
| May 2021 | 1,064            | 8,879            | 9,943          | 1,209            | 2,276            | 3,485          | 105              | 32               | 137   |
| Jun 2021 | 1,454            | 11,961           | 13,415         | 899              | 2,401            | 3,300          | 267              | 103              | 370   |
| Jul 2021 | 1,019            | 12,271           | 13,290         | 1,589            | 2,182            | 3,771          | 492              | 178              | 670   |
| Aug 2021 | 1,227            | 11,224           | 12,451         | 1,355            | 1,624            | 2,979          | 422              | 261              | 683   |
| Sep 2021 | 1,377            | 10,656           | 12,033         | 1,729            | 1,824            | 3,553          | 344              | 275              | 619   |
| Oct 2021 | 1,702            | 10,576           | 12,278         | 1,633            | 2,396            | 4,029          | 155              | 152              | 307   |
| Nov 2021 | 876              | 9,806            | 10,682         | 1,665            | 2,914            | 4,579          | 165              | 299              | 464   |
| Dec 2021 | 1,200            | 12,071           | 13,271         | 1,653            | 2,512            | 4,165          | 212              | 104              | 316   |
| Jan 2022 | 787              | 9,258            | 10,045         | 1,806            | 2,017            | 3,823          | 134              | 20               | 154   |