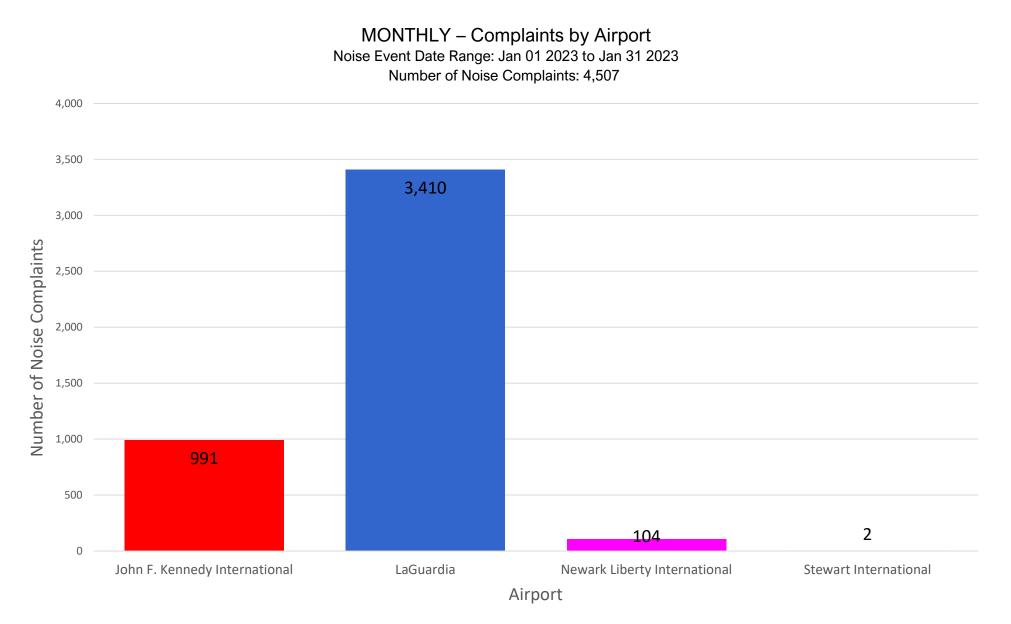

# Number of Complaints by Airport - January 2023

Note: Of the 4,507 complaints, 3,459 (77%) were submitted by 10 Households