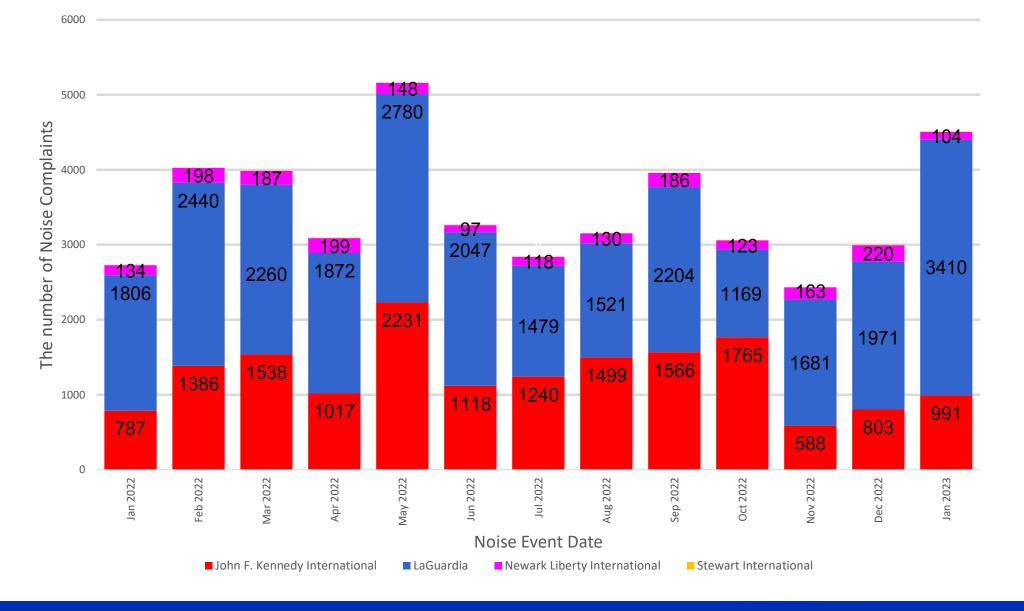

### **13-Month Overview: Number of Complaints by Airport**

MONTHLY – Complaints – By Airport Noise Event Date Range: Jan 01 2022 to Jan 31 2023 The number of Noise Complaints: 45,254