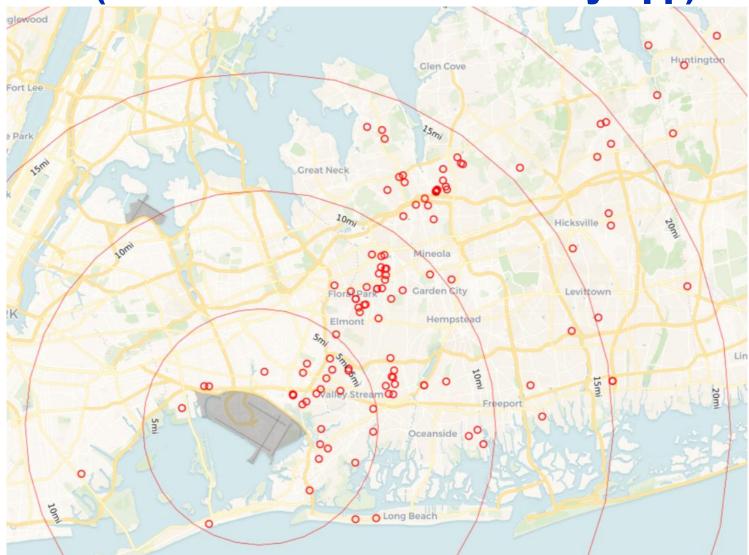

| 120              | 306   |
| Oct 2022 | 1,765            | 15,852           | 17,617         | 1,169            | 5,258            | 6,427          | 123              | 692              | 815   |
| Nov 2022 | 588              | 11,818           | 12,406         | 1,681            | 5,805            | 7,486          | 163              | 351              | 514   |
| Dec 2022 | 803              | 12,709           | 13,512         | 1,971            | 4,932            | 6,903          | 220              | 328              | 548   |
| Jan 2023 | 991              | 14,211           | 15,202         | 3,410            | 7,047            | 10,457         | 104              | 200              | 304   |



### January 2023 JFK Households Location Map (PA PlaneNoise & Third-Party App)





### January 2023 LGA Households Location Map (PA PlaneNoise & Third-Party App)





### January 2023 EWR Households Location Map (PA PlaneNoise & Third-Party App)