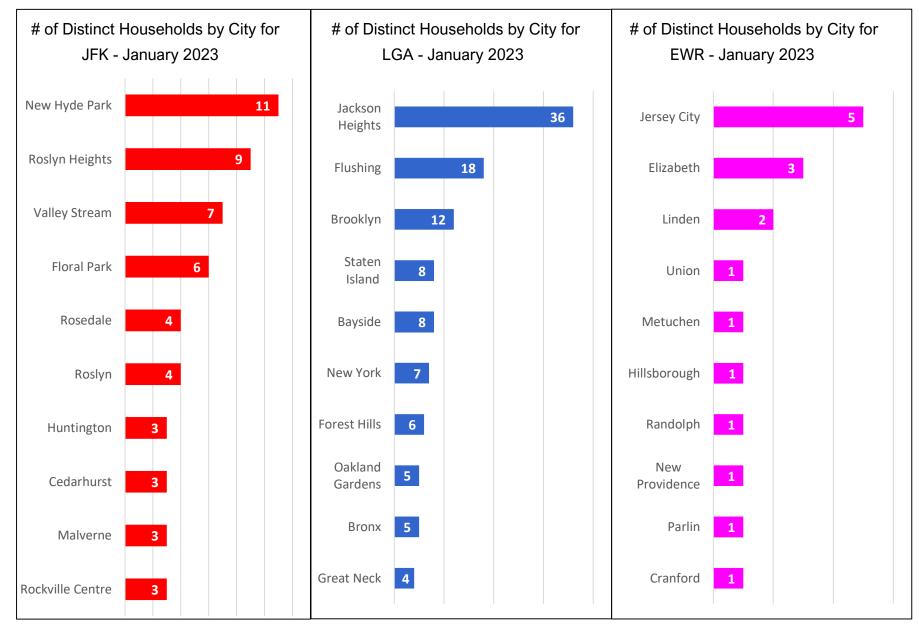

AUTHORITY NY NJ

# **PANYNJ Noise Complaints Report**

January 2023

### Noise Complaints Received Via PlaneNoise System



### Number of Households by Airport - January 2023

MONTHLY – Total Households/Airport Noise Event Date Range: Jan 01 2023 to Jan 31 2023 Distinct Households: 261





# Households Statistics, by Location\* - January 2023



\*Top 10 Locations



# Number of Complaints by Airport - January 2023



Note: Of the 4,507 complaints, 3,459 (77%) were submitted by 10 Households



### **13-Month Overview: Number of Complaints by Airport**

MONTHLY – Complaints – By Airport Noise Event Date Range: Jan 01 2022 to Jan 31 2023 The number of Noise Complaints: 45,254





# Noise Complaints Received Via Third-Party App(s)

Notes:

- 1. Third-party app(s) complaints are those that are sent by an external system into the Port Authority's PlaneNoise system, i.e. complaints that come in through a paid service/app and are not filed by the user filling-in the web form.
- 2. Complaints from Third-party app(s) are kept and stored in the same database as complaints recieved through Port Authority PlaneNoise system.
- 3. While in