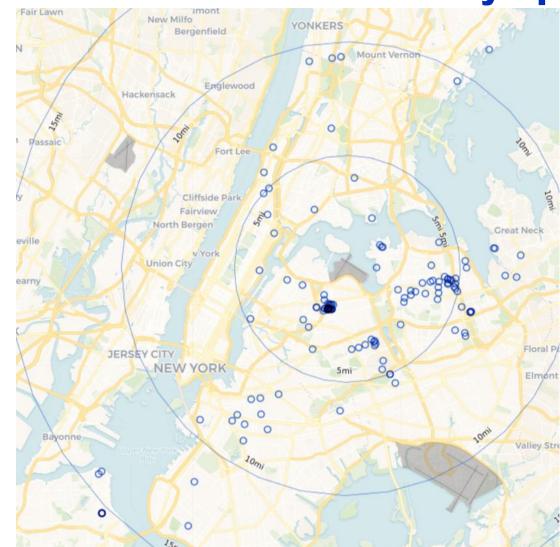

| 17,617         | 1,169            | 5,258            | 6,427          | 123              | 692              | 815   |
| Nov 2022 | 588              | 11,818           | 12,406         | 1,681            | 5,805            | 7,486          | 163              | 351              | 514   |
| Dec 2022 | 803              | 12,709           | 13,512         | 1,971            | 4,932            | 6,903          | 220              | 328              | 548   |
| Jan 2023 | 991              | 14,211           | 15,202         | 3,410            | 7,047            | 10,457         | 104              | 200              | 304   |



### January 2023 JFK Households Location Map (PA PlaneNoise & Third-Party App)





### January 2023 LGA Households Location Map (PA PlaneNoise & Third-Party App)





### January 2023 EWR Households Location Map (PA PlaneNoise & Third-Party App)