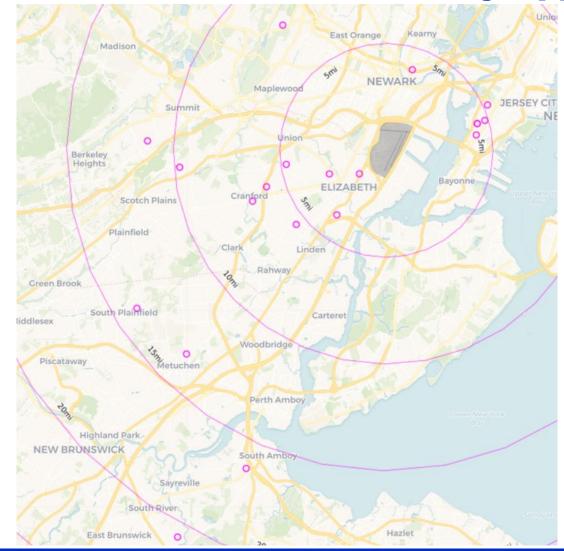

| 692              | 815   |
| Nov 2022 | 588              | 11,818           | 12,406         | 1,681            | 5,805            | 7,486          | 163              | 351              | 514   |
| Dec 2022 | 803              | 12,709           | 13,512         | 1,971            | 4,932            | 6,903          | 220              | 328              | 548   |
| Jan 2023 | 991              | 14,211           | 15,202         | 3,410            | 7,047            | 10,457         | 104              | 200              | 304   |



### January 2023 JFK Households Location Map (PA PlaneNoise & Third-Party App)





### January 2023 LGA Households Location Map (PA PlaneNoise & Third-Party App)





### January 2023 EWR Households Location Map (PA PlaneNoise & Third-Party App)