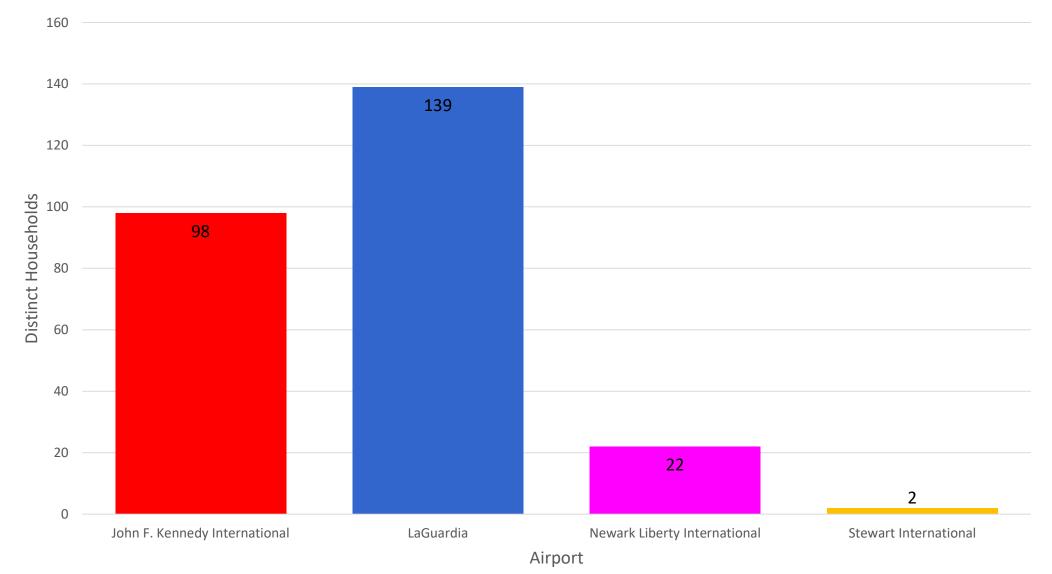

### Number of Households by Airport - January 2023

MONTHLY – Total Households/Airport Noise Event Date Range: Jan 01 2023 to Jan 31 2023 Distinct Households: 261