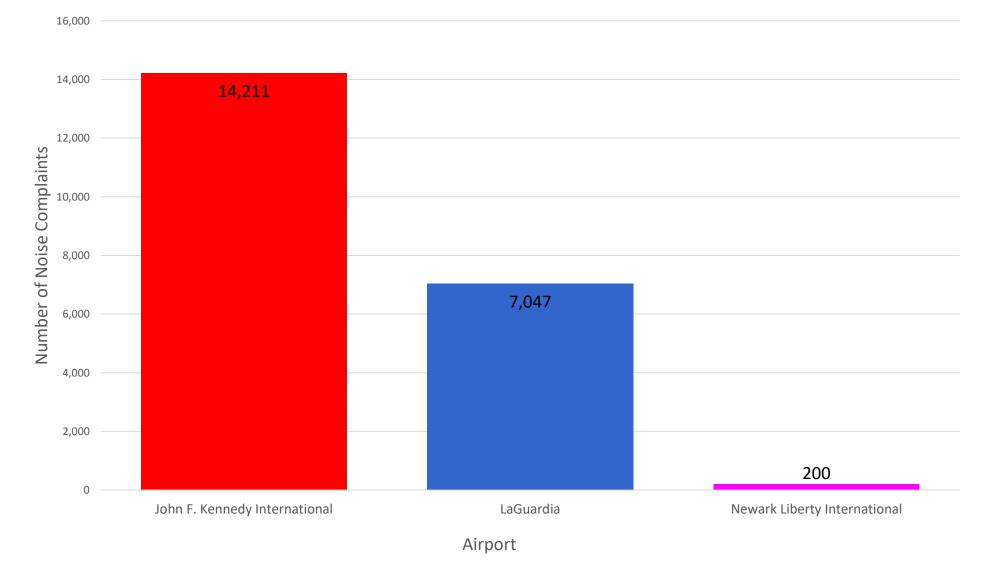

# Number of Complaints by Airport - January 2023

Note: Of the 4,507 complaints, 3,459 (77%) were submitted by 10 Households

### Total No. of Complaints - JFK, LGA, EWR

| Month    | JFK Complaints   |                  | LGA Complaints |                  |                  | EWR Complaints |                  |                  |       |
|----------|------------------|------------------|----------------|------------------|------------------|----------------|------------------|------------------|-------|
|          | PA<br>PlaneNoise | 3rd Party<br>App | Total          | PA<br>PlaneNoise | 3rd Party<br>App | Total          | PA<br>PlaneNoise | 3rd Party<br>App | Total |
| Jan 2022 | 787              | 9,258            | 10,045         | 1,806            | 2,017            | 3,823          | 134              | 20               | 154   |
| Feb 2022 | 1,386            | 9,551            | 10,937         | 2,440            | 3,520            | 5,960          | 198              | 3                | 201   |
| Mar 2022 | 1,538            | 10,927           | 12,465         | 2,260            | 4,191            | 6,451          | 187              | 13               | 200   |
| Apr 2022 | 1,017            | 9,486            | 10,503         | 1,872            | 3,780            | 5,652          | 199              | 3                | 202   |
| May 2022 | 2,231            | 14,771           | 17,002         | 2,780            | 5,754            | 8,534          | 148              | 71               | 219   |
| Jun 2022 | 1,118            | 12,649           | 13,767         | 2,047            | 3,887            | 5,934          | 97               | 71               | 168   |
| Jul 2022 | 1,240            | 14,258           | 15,498         | 1,479            | 1,948            | 3,427          | 118              | 6                | 124   |
| Aug 2022 | 1,499            | 13,611           | 15,110         | 1,521            | 4,073            | 5,594          | 130              | 1                | 131   |
| Sep 2022 | 1,566            | 13,612           | 15,178         | 2,204            | 6,739            | 8,943          | 186              | 120              | 306   |
| Oct 2022 | 1,765            | 15,852           | 17,617         | 1,169            | 5,258            | 6,427          | 123              | 692              | 815   |
| Nov 2022 | 588              | 11,818           | 12,406         | 1,681            | 5,805            | 7,486          | 163              | 351              | 514   |
| Dec 2022 | 803              | 12,709           | 13,512         | 1,971            | 4,932            | 6,903          | 220              | 328              | 548   |
| Jan 2023 | 991              | 14,211           | 15,202         | 3,410            | 7,047            | 10,457         | 104              | 200              | 304   |