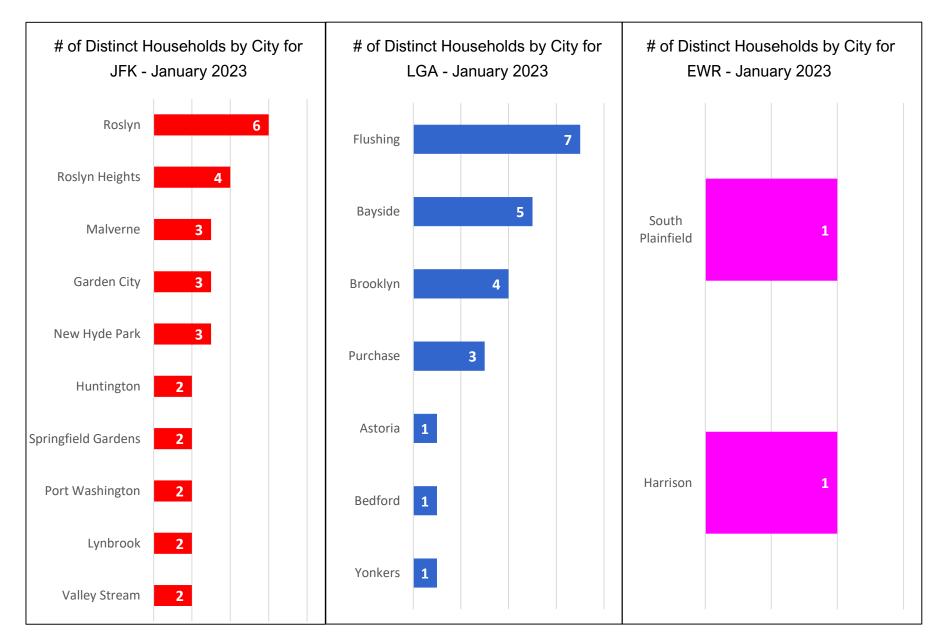

**13-Month Overview: Number of Complaints by Airport**

MONTHLY – Complaints – By Airport Noise Event Date Range: Jan 01 2022 to Jan 31 2023 The number of Noise Complaints: 45,254





# Noise Complaints Received Via Third-Party App(s)

Notes:

- 1. Third-party app(s) complaints are those that are sent by an external system into the Port Authority's PlaneNoise system, i.e. complaints that come in through a paid service/app and are not filed by the user filling-in the web form.
- 2. Complaints from Third-party app(s) are kept and stored in the same database as complaints recieved through Port Authority PlaneNoise system.
- 3. While in the same database, data is compiled and reported a) for each individual noise source, and, b)



# **Third-Party App Households Locations\* - January 2023**



#### \*Top 10 Locations



## **Third-Party App Number of Complaints by Airport - January 2023**

MONTHLY – Complaints by Airport (via 3rd Party App) Noise Event Date Range: Jan 01 2023 to Jan 31 2023 Number of Noise Complaints: 21,458



Note: Of the 21,458 complaints, 17,406 (81%) were submitted by 10 Households



### Total No. of Complaints and Households - All Airports

| Month          | PA PlaneNoise<br>(Complaints/Households) | <b>3rd Party App</b><br>(Complaints/ <mark>Households)</mark> |  |  |  |
|----------------|------------------------------------------|---------------------------------------------------------------|--|--|--|
| January 2022   | 2,729 / 200                              | 11,295 / <mark>79</mark>                                      |  |  |  |
| February 2022