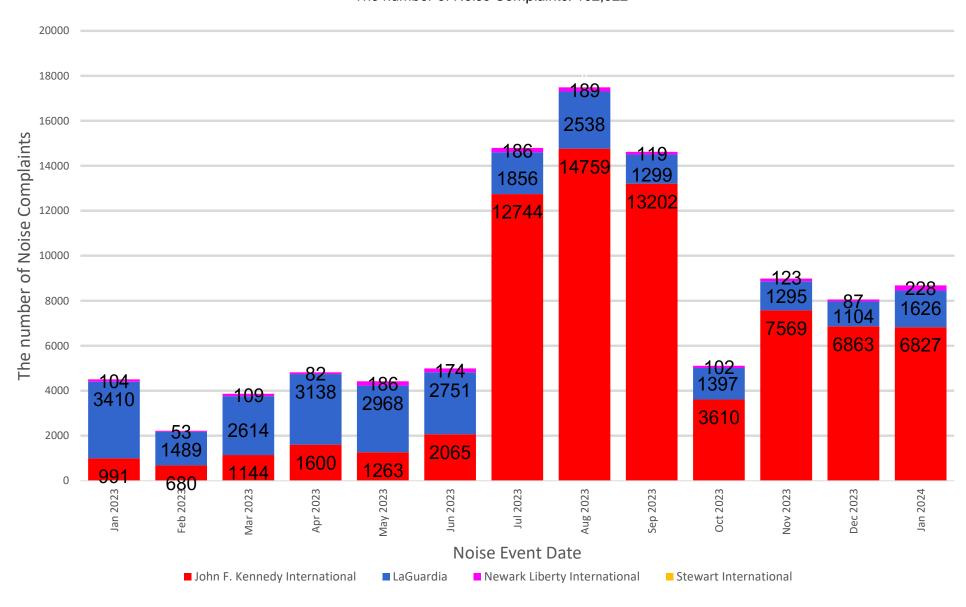

### 13-Month Overview: Number of Complaints by Airport

MONTHLY – Complaints – By Airport Noise Event Date Range: Jan 01 2023 to Jan 31 2024 The number of Noise Complaints: 102,622