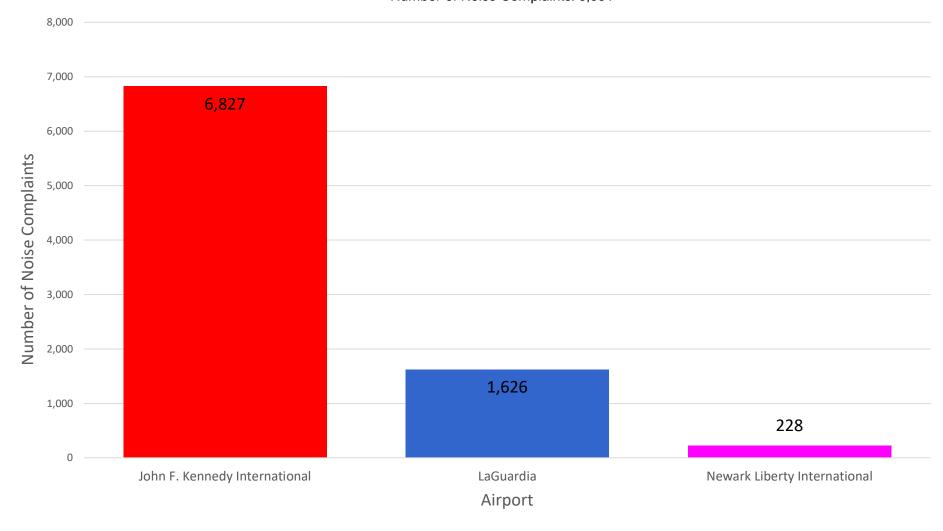

### Number of Complaints by Airport - January 2024

#### MONTHLY – Complaints by Airport

Noise Event Date Range: Jan 01 2024 to Jan 31 2024 Number of Noise Complaints: 8,681

Note: Of the 8,681 complaints, 7,631 (88 %) were submitted by 10 Households