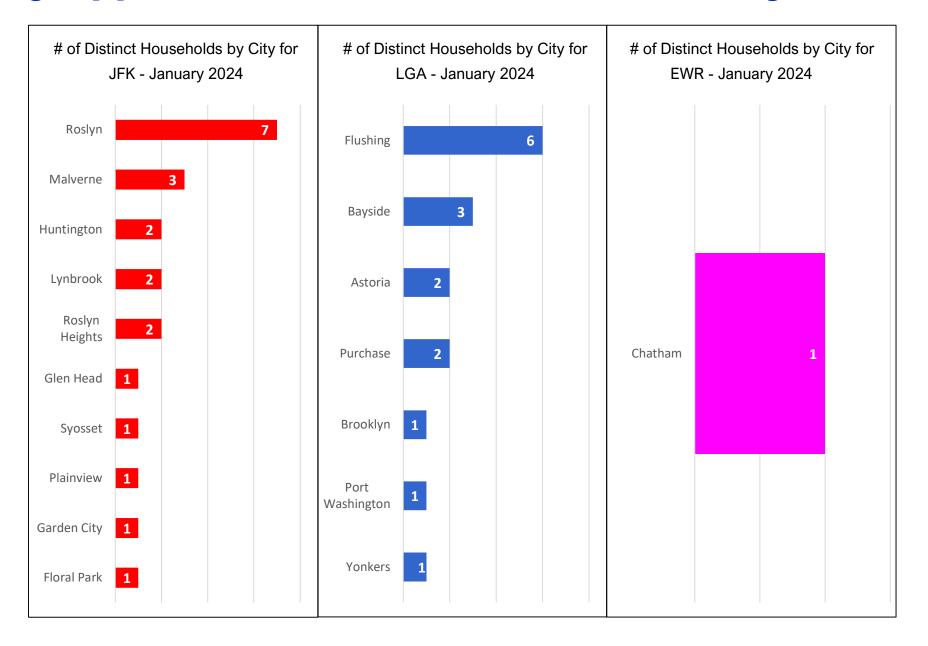

### Households Statistics, by Location\* - January 2024

<sup>\*</sup>Top 10 Locations