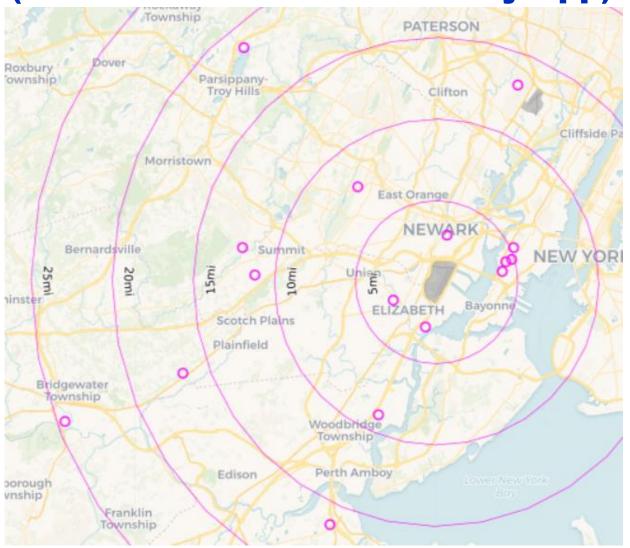

# January 2024 LGA Households Location Map (PA PlaneNoise & Third-Party App)

January 2024 EWR Households Location Map (PA PlaneNoise & Third-Party App)