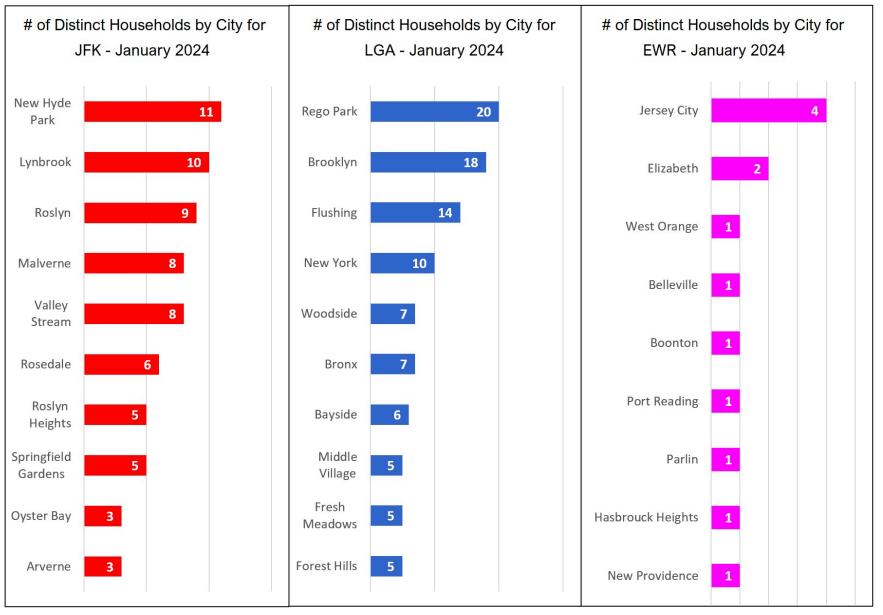

### Households Statistics, by Location\* - January 2024

<sup>\*</sup>Top 10 Locations