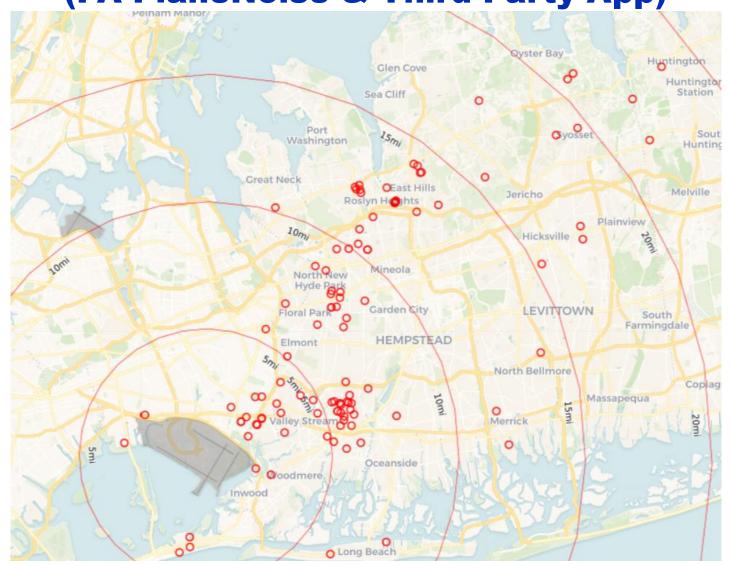

19              | 18               | 137   |
| Oct 2023 | 3,610            | 12,314           | 15,924         | 1,397            | 2,578            | 3,975          | 102              | 26               | 128   |
| Nov 2023 | 7,569            | 11,503           | 19,072         | 1,295            | 2,277            | 3,572          | 123              | 13               | 136   |
| Dec 2023 | 6,863            | 14,914           | 21,777         | 1,104            | 1,663            | 2,767          | 87               | 19               | 106   |
| Jan 2024 | 6,827            | 11,285           | 18,112         | 1,626            | 1,175            | 2,801          | 228              | 7                | 235   |



January 2024 JFK Households Location Map (PA PlaneNoise & Third-Party App)





# January 2024 LGA Households Location Map (PA PlaneNoise & Third-Party App)





January 2024 EWR Households Location Map (PA PlaneNoise & Third-Party App)