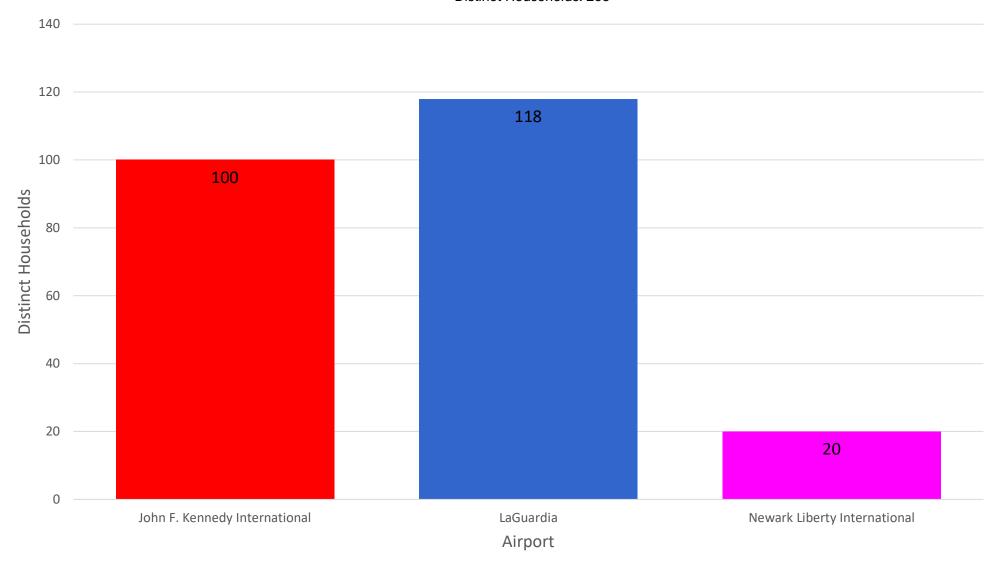

### Number of Households by Airport - January 2024

#### MONTHLY - Total Households/Airport

Noise Event Date Range: Jan 01 2024 to Jan 31 2024 Distinct Households: 238