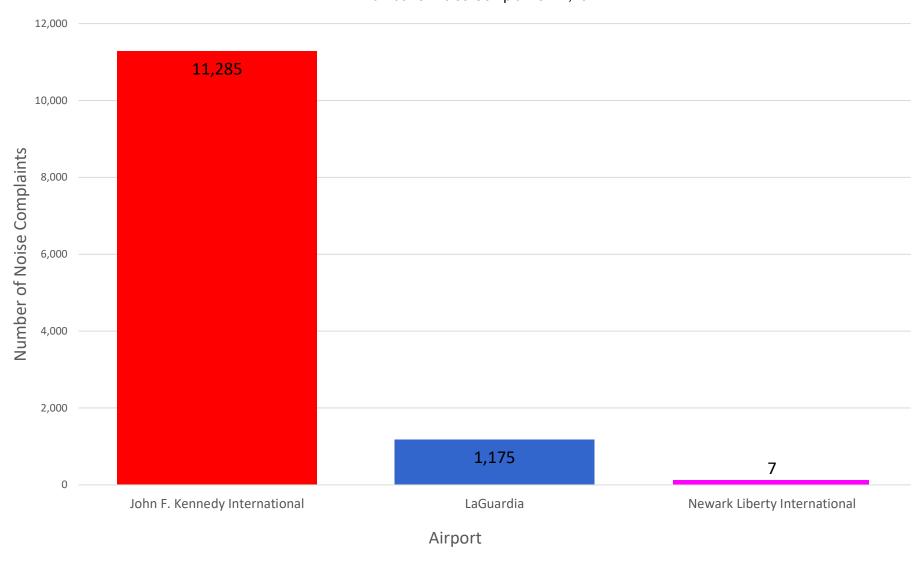

### Number of Complaints by Airport - January 2024

#### MONTHLY – Complaints by Airport

Noise Event Date Range: Jan 01 2024 to Jan 31 2024 Number of Noise Complaints: 8,681

Note: Of the 8,681 complaints, 7,631 (88 %) were submitted by 10 Households