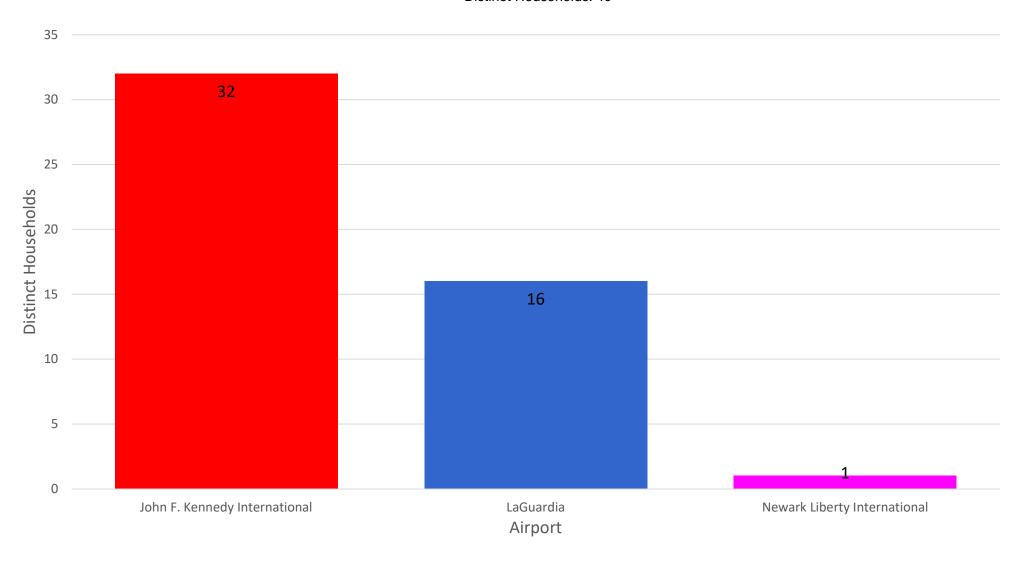

### Number of Households by Airport - January 2024

#### MONTHLY - Total Households/Airport

Noise Event Date Range: Jan 01 2024 to Jan 31 2024 Distinct Households: 238