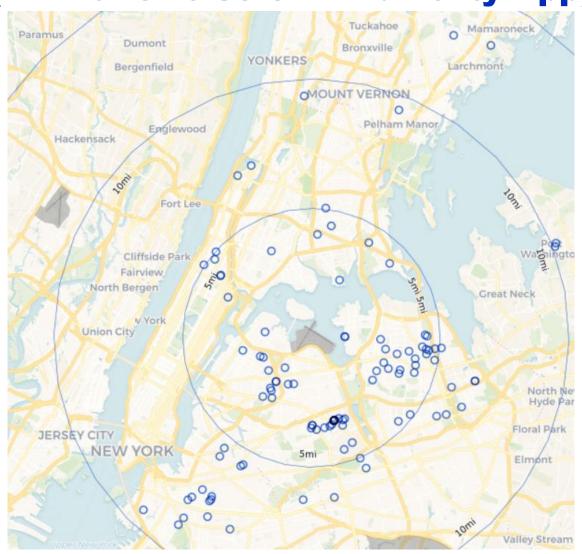

4           | 15,924         | 1,397            | 2,578            | 3,975          | 102              | 26               | 128   |
| Nov 2023 | 7,569            | 11,503           | 19,072         | 1,295            | 2,277            | 3,572          | 123              | 13               | 136   |
| Dec 2023 | 6,863            | 14,914           | 21,777         | 1,104            | 1,663            | 2,767          | 87               | 19               | 106   |
| Jan 2024 | 6,827            | 11,285           | 18,112         | 1,626            | 1,175            | 2,801          | 228              | 7                | 235   |



January 2024 JFK Households Location Map (PA PlaneNoise & Third-Party App)





# January 2024 LGA Households Location Map (PA PlaneNoise & Third-Party App)





January 2024 EWR Households Location Map (PA PlaneNoise & Third-Party App)