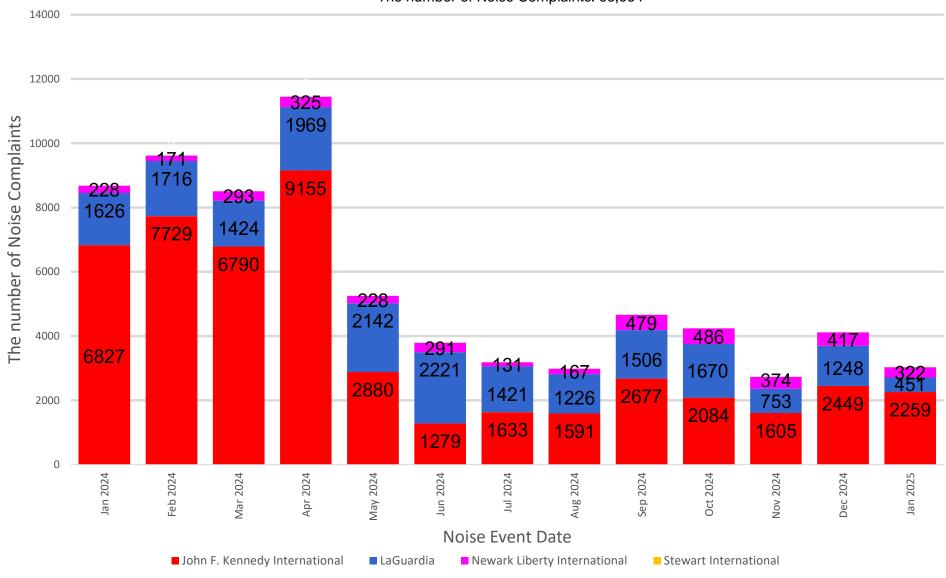

### 13-Month Overview: Number of Complaints by Airport

MONTHLY – Complaints – By Airport Noise Event Date Range: Jan 01 2024 to Jan 31 2025 The number of Noise Complaints: 63,634