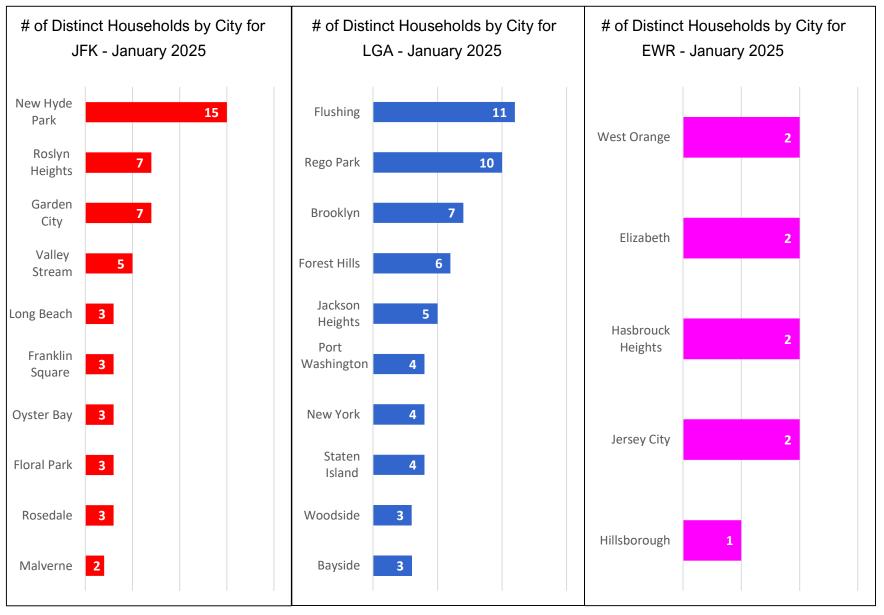

### Households Statistics, by Location\* - January 2025

<sup>\*</sup>Top 10 Locations