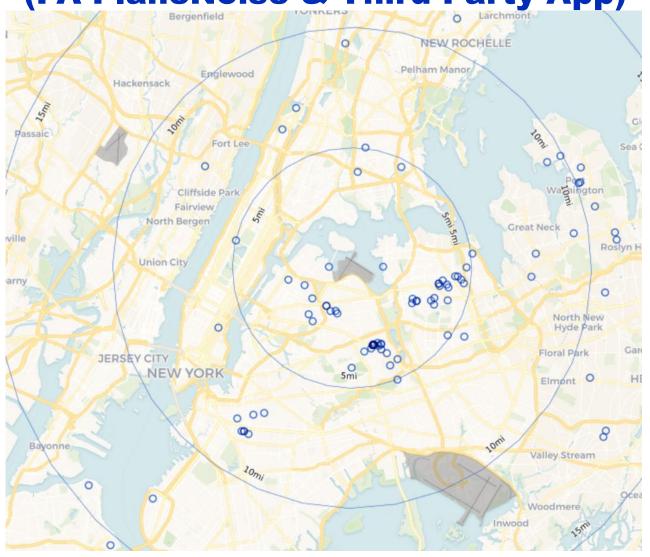

# January 2025 JFK Households Location Map (PA PlaneNoise & Third-Party App)

January 2025 LGA Households Location Map (PA PlaneNoise & Third-Party App)

January 2025 EWR Households Location Map (PA PlaneNoise & Third-Party App)