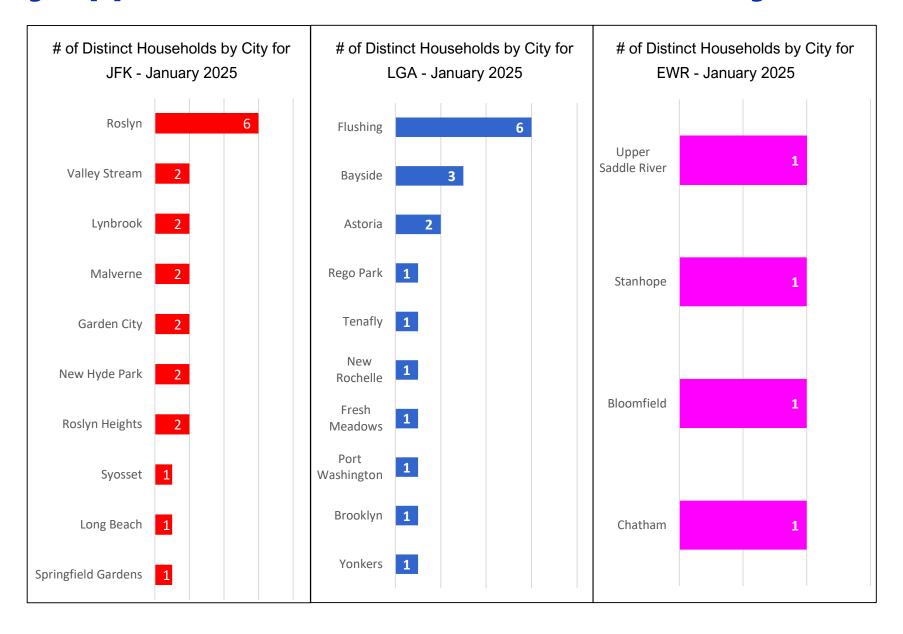

### Households Statistics, by Location\* - January 2025

<sup>\*</sup>Top 10 Locations