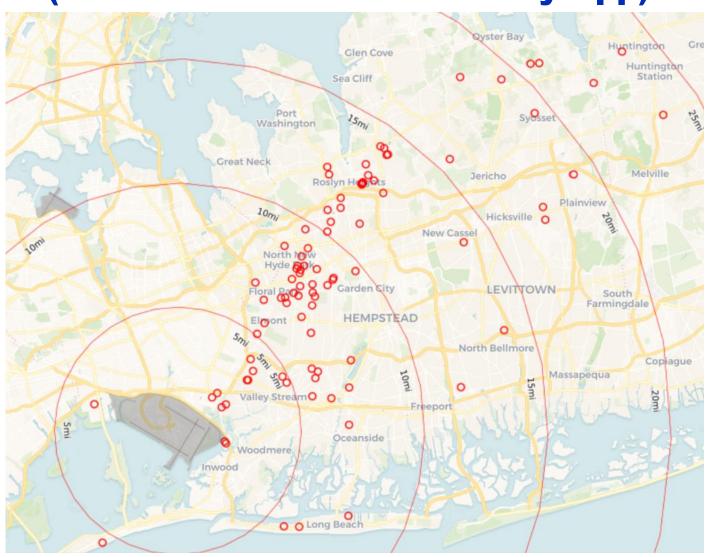

# January 2025 JFK Households Location Map (PA PlaneNoise & Third-Party App)

January 2025 LGA Households Location Map (PA PlaneNoise & Third-Party App)

January 2025 EWR Households Location Map (PA PlaneNoise & Third-Party App)