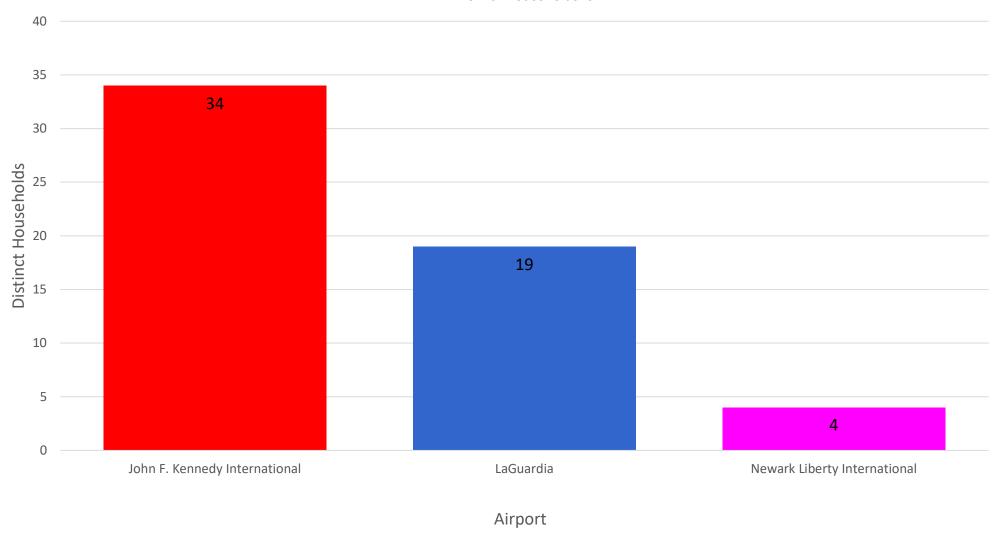

### Number of Households by Airport - January 2025

#### MONTHLY - Total Households/Airport

Noise Event Date Range: Jan 01 2025 to Jan 31 2025 Distinct Households: 184