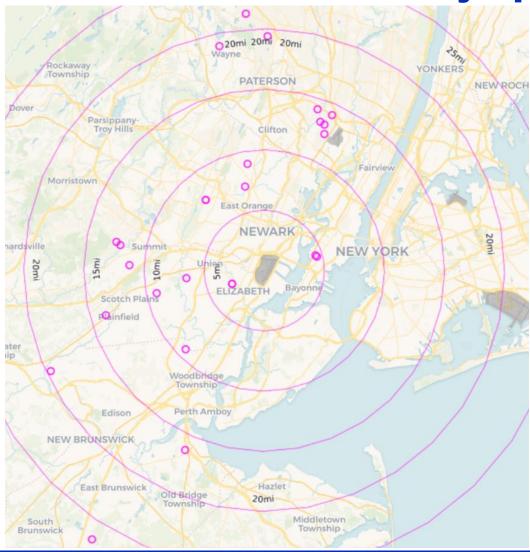

# January 2025 JFK Households Location Map (PA PlaneNoise & Third-Party App)

January 2025 LGA Households Location Map (PA PlaneNoise & Third-Party App)

January 2025 EWR Households Location Map (PA PlaneNoise & Third-Party App)