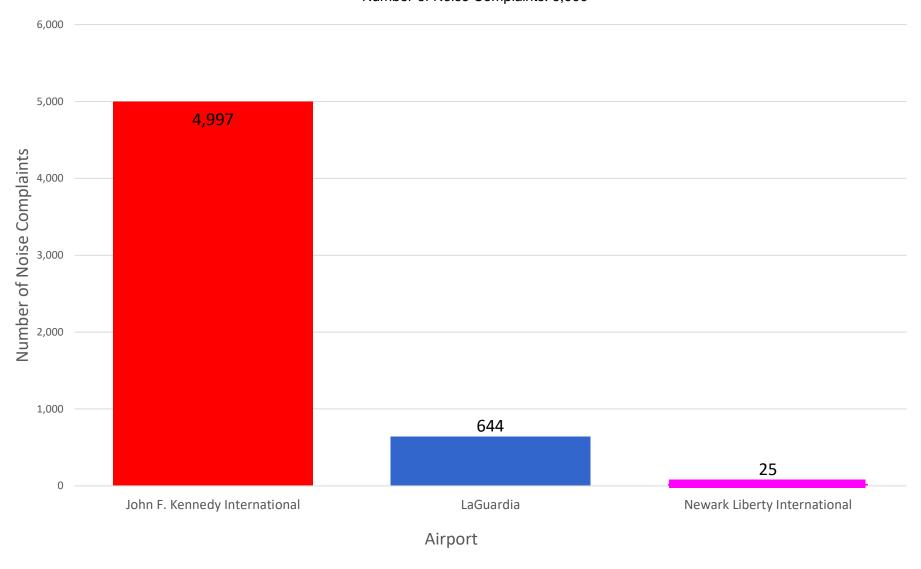

### Number of Complaints by Airport - January 2025

#### MONTHLY – Complaints by Airport

Noise Event Date Range: Jan 01 2025 to Jan 31 2025 Number of Noise Complaints: 3,035

Note: Of the 3,035 complaints, 2,374 (78 %) were submitted by 10 Households

### Total No. of Complaints - JFK, LGA, EWR

| Month    | JFK Complaints   |                  | LGA Complaints |                  |                  | EWR Complaints |                  |                  |       |
|----------|------------------|------------------|----------------|------------------|------------------|----------------|------------------|------------------|-------|
|          | PA<br>PlaneNoise | 3rd Party<br>App | Total          | PA<br>PlaneNoise | 3rd Party<br>App | Total          | PA<br>PlaneNoise | 3rd Party<br>App | Total |
| Jan 2024 | 6,827            | 11,285           | 18,112         | 1,626            | 1,175            | 2,801          | 228              | 7                | 235   |
| Feb 2024 | 7,729            | 9,864            | 17,593         | 1,716            | 3,082            | 4,798          | 171              | 1                | 172   |
| Mar 2024 | 6,790            | 10,663           | 17,453         | 1,424            | 1,875            | 3,299          | 293              | 2                | 295   |
| Apr 2024 | 9,155            | 13,248           | 22,403         | 1,969            | 3,349            | 5,318          | 325              | 22               | 347   |
| May 2024 | 2,880            | 46,428           | 49,308         | 2,142            | 3,797            | 5,939          | 228              | 182              | 410   |
| Jun 2024 | 1,279            | 85,133           | 86,412         | 2,221            | 3,371            | 5,592          | 291              | 240              | 531   |
| Jul 2024 | 1,633            | 99,677           | 101,310        | 1,421            | 4,592            | 6,013          | 131              | 50               | 181   |
| Aug 2024 | 1,591            | 20,553           | 22,144         | 1,226            | 3,115            | 4,341          | 167              | 45               | 212   |
| Sep 2024 | 2,677            | 15,314           | 17,991         | 1,506            | 3,357            | 4,863          | 479              | 29               | 508   |
| Oct 2024 | 2,084            | 10,414           | 12,498         | 1,670            | 2,463            | 4,133          | 486              | 18               | 504   |
| Nov 2024 | 1,605            | 9,010            | 10,615         | 753              | 1,937            | 2,690          | 374              | 27               | 401   |
| Dec 2024 | 2,449            | 9,946            | 12,395         | 1,248            | 2,744            | 3,992          | 417              | 25               | 442   |
| Jan 2025 | 2,259            | 4,997            | 7,256          | 451              | 644              | 1,095          | 322              | 25               | 347   |