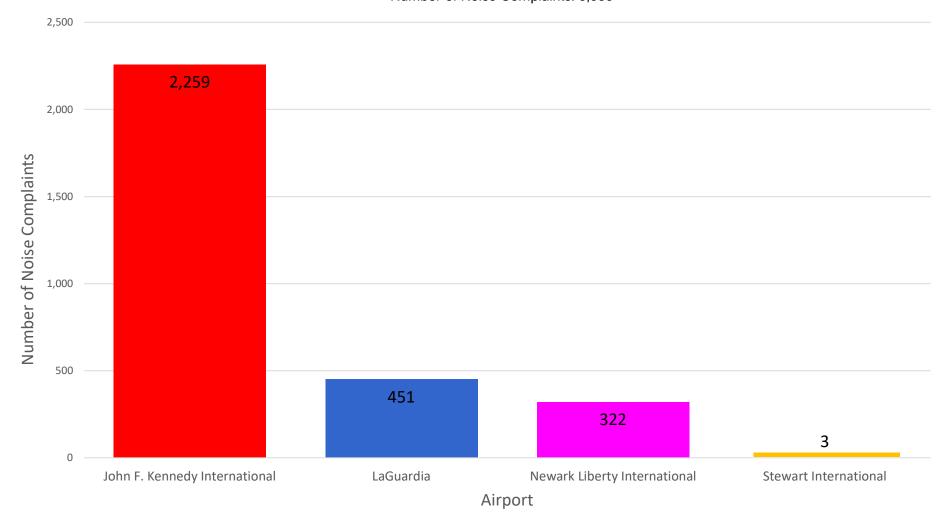

### Number of Complaints by Airport - January 2025

#### MONTHLY – Complaints by Airport

Noise Event Date Range: Jan 01 2025 to Jan 31 2025 Number of Noise Complaints: 3,035

Note: Of the 3,035 complaints, 2,374 (78 %) were submitted by 10 Households