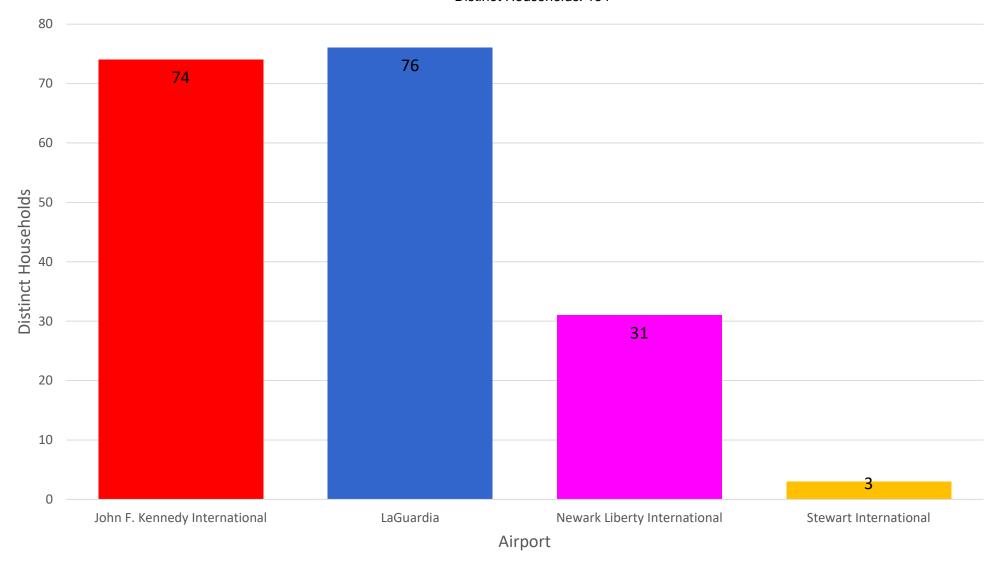

### Number of Households by Airport - January 2025

#### MONTHLY - Total Households/Airport

Noise Event Date Range: Jan 01 2025 to Jan 31 2025 Distinct Households: 184