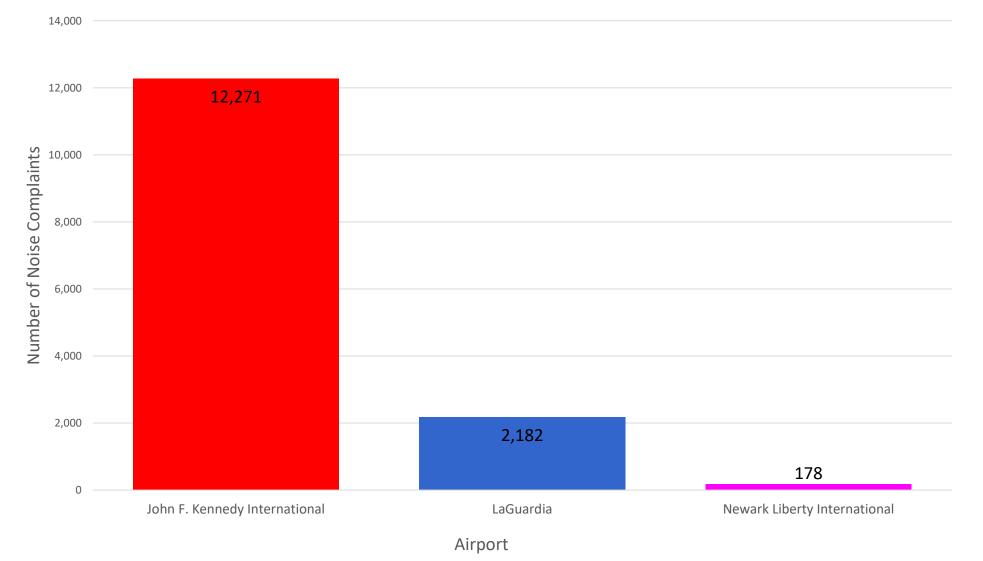

### Total No. of Complaints - JFK, LGA, EWR

| Month    | JFK Complaints   |                  | LGA Complaints |                  |                  | EWR Complaints |                  |                  |       |
|----------|------------------|------------------|----------------|------------------|------------------|----------------|------------------|------------------|-------|
|          | PA<br>PlaneNoise | 3rd Party<br>App | Total          | PA<br>PlaneNoise | 3rd Party<br>App | Total          | PA<br>PlaneNoise | 3rd Party<br>App | Total |
| Jul 2020 | 835              | 4,583            | 5,418          | 509              | 1,262            | 1,771          | 288              | 23               | 311   |
| Aug 2020 | 904              | 5,989            | 6,893          | 413              | 1,243            | 1,656          | 221              | 103              | 324   |
| Sep 2020 | 1,065            | 5,733            | 6,798          | 580              | 1,460            | 2,040          | 210              | 128              | 338   |
| Oct 2020 | 671              | 4,884            | 5,555          | 501              | 1,228            | 1,729          | 247              | 120              | 367   |
| Nov 2020 | 670              | 4,885            | 5,555          | 660              | 1,243            | 1,903          | 248              | 118              | 366   |
| Dec 2020 | 529              | 4,366            | 4,895          | 759              | 1,123            | 1,882          | 340              | 197              | 537   |
| Jan 2021 | 592              | 3,157            | 3,749          | 385              | 654              | 1,039          | 199              | 36               | 235   |
| Feb 2021 | 506              | 3,566            | 4,072          | 543              | 817              | 1,360          | 569              | 76               | 645   |
| Mar 2021 | 1,018            | 6,392            | 7,410          | 863              | 1,680            | 2,543          | 162              | 39               | 201   |
| Apr 2021 | 529              | 4,264            | 4,793          | 352              | 547              | 899            | 117              | 8                | 125   |
| May 2021 | 1,064            | 8,879            | 9,943          | 1,209            | 2,276            | 3,485          | 105              | 32               | 137   |
| Jun 2021 | 1,454            | 11,961           | 13,415         | 899              | 2,401            | 3,300          | 267              | 103              | 370   |
| Jul 2021 | 1,019            | 12,271           | 13,290         | 1,589            | 2,182            | 3,771          | 492              | 178              | 670   |