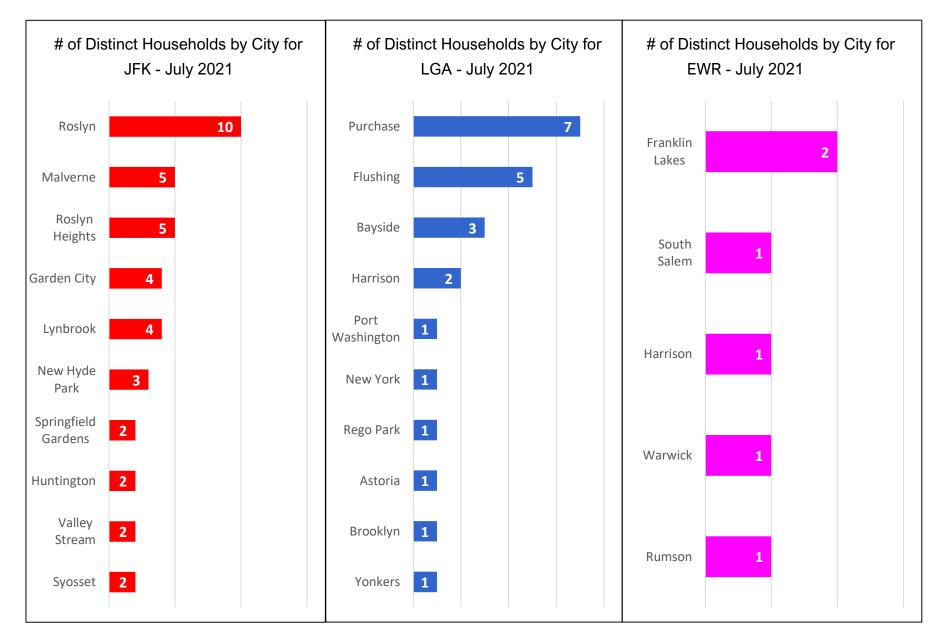

13-Month Overview: Number of Complaints by Airport**

MONTHLY – Complaints – By Airport Noise Event Date Range: Jul 01 2020 to Jul 31 2021 The number of Noise Complaints: 23,328





# Noise Complaints Received Via Third-Party App(s)

Notes:

- 1. Third-party app(s) complaints are those that are sent by an external system into the Port Authority's PlaneNoise system, i.e. complaints that come in through a paid service/app and are not filed by the user filling-in the web form.
- 2. Complaints from Third-party app(s) are kept and stored in the same database as complaints recieved through Port Authority PlaneNoise system.
- 3. While in the same database, data is compiled and reported a) for each individual noise source, and, b)



# Third-Party App Households Locations, by City\* - July 2021



#### \*Top 10 Cities



### **Third-Party App Number of Complaints by Airport - July 2021**





Note: Of the 14,631 complaints, 12,231 (84 %) were submitted by 10 Households



### Total No. of Complaints and Households - All Airports

| Month          | PA PlaneNoise<br>(Complaints/Households) | <b>3rd Party App</b><br>(Complaints/ <mark>Households)</mark> |  |  |  |
|----------------|------------------------------------------|---------------------------------------------------------------|--|--|--|
| July 2020      | 1,656 / <mark>128</mark>                 | 5,868 / <mark>75</mark>                                       |  |  |  |
| August 2020    | 1,561 / <mark>147</mark>                 | 7,335 / 78                                                    |  |  |  |
| September 2020 | 1,