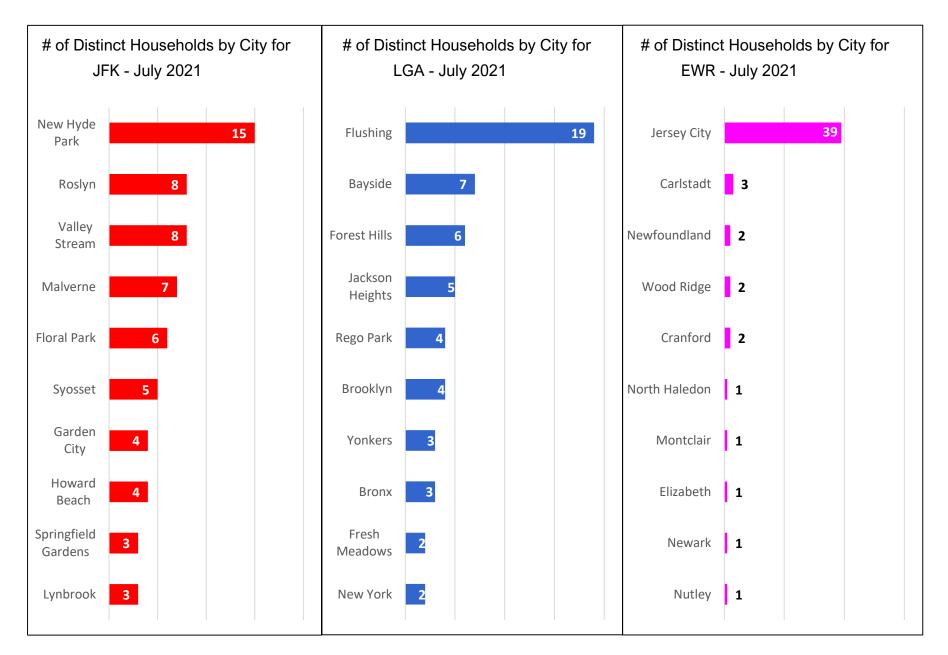

# **PANYNJ Noise Complaints Report**

July 2021

AIR LAND RAIL SEA

### Noise Complaints Received Via PlaneNoise System



### Number of Households by Airport - July 2021

MONTHLY – Total Households/Airport Noise Event Date Range: Jul 01 2021 to Jul 31 2021 Distinct Households: 242





# Households Statistics, by City\* - July 2021



\*Top 10 Cities



# Number of Complaints by Airport - July 2021



Note: Of the 3,102 complaints, 2,029 (65 %) were submitted by 10 Households



### **13-Month Overview: Number of Complaints by Airport**

MONTHLY – Complaints – By Airport Noise Event Date Range: Jul 01 2020 to Jul 31 2021 The number of Noise Complaints: 23,328





# Noise Complaints Received Via Third-Party App(s)

Notes:

- 1. Third-party app(s) complaints are those that are sent by an external system into the Port Authority's PlaneNoise system, i.e. complaints that come in through a paid service/app and are not filed by the user filling-in the web form.
- 2. Complaints from Third-party app(s) are kept and stored in the same database as complaints recieved through Port Authority PlaneNoise system.
- 3. While in the s