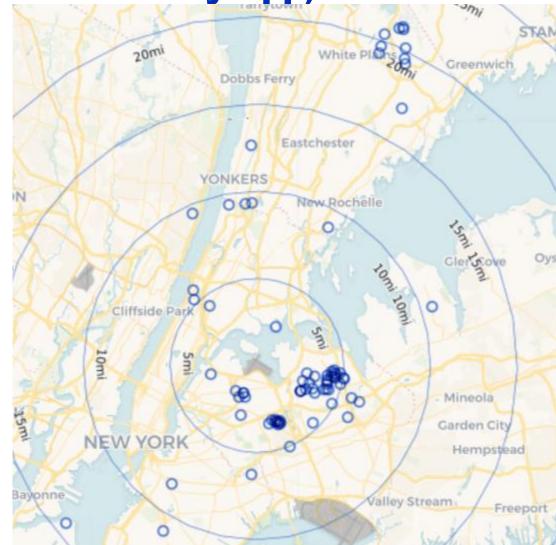

| 4,793          | 352              | 547              | 899            | 117              | 8                | 125   |
| May 2021 | 1,064            | 8,879            | 9,943          | 1,209            | 2,276            | 3,485          | 105              | 32               | 137   |
| Jun 2021 | 1,454            | 11,961           | 13,415         | 899              | 2,401            | 3,300          | 267              | 103              | 370   |
| Jul 2021 | 1,019            | 12,271           | 13,290         | 1,589            | 2,182            | 3,771          | 492              | 178              | 670   |



### July 2021 JFK Households Location Map (PA PlaneNoise & Third-Party App)





### July 2021 LGA Households Location Map (PA PlaneNoise & Third-Party App)





### July 2021 EWR Households Location Map (PA PlaneNoise & Third-Party App)