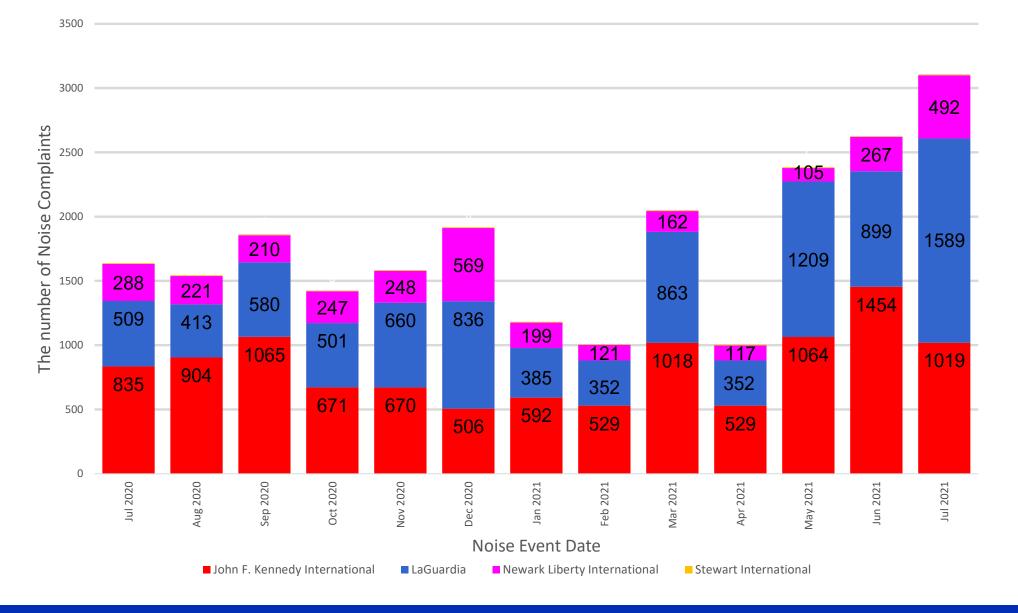

### **13-Month Overview: Number of Complaints by Airport**

MONTHLY – Complaints – By Airport Noise Event Date Range: Jul 01 2020 to Jul 31 2021 The number of Noise Complaints: 23,328