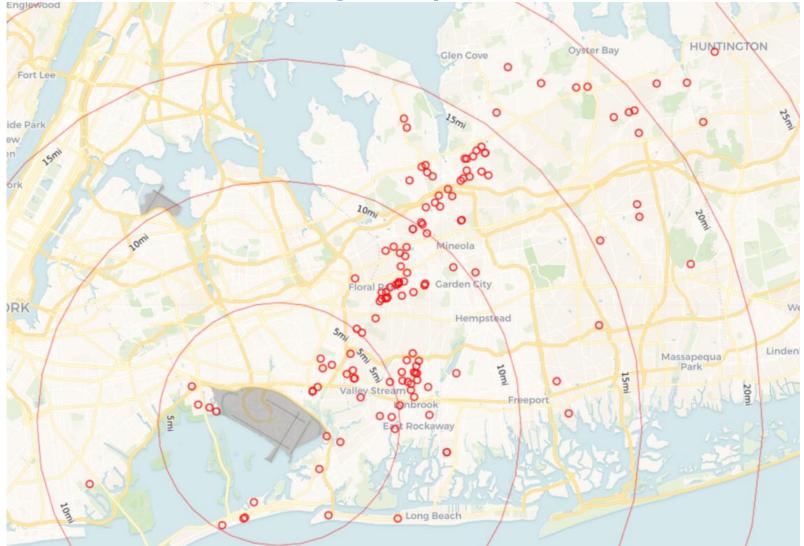

2              | 39               | 201   |
| Apr 2021 | 529              | 4,264            | 4,793          | 352              | 547              | 899            | 117              | 8                | 125   |
| May 2021 | 1,064            | 8,879            | 9,943          | 1,209            | 2,276            | 3,485          | 105              | 32               | 137   |
| Jun 2021 | 1,454            | 11,961           | 13,415         | 899              | 2,401            | 3,300          | 267              | 103              | 370   |
| Jul 2021 | 1,019            | 12,271           | 13,290         | 1,589            | 2,182            | 3,771          | 492              | 178              | 670   |



### July 2021 JFK Households Location Map (PA PlaneNoise & Third-Party App)





### July 2021 LGA Households Location Map (PA PlaneNoise & Third-Party App)





### July 2021 EWR Households Location Map (PA PlaneNoise & Third-Party App)