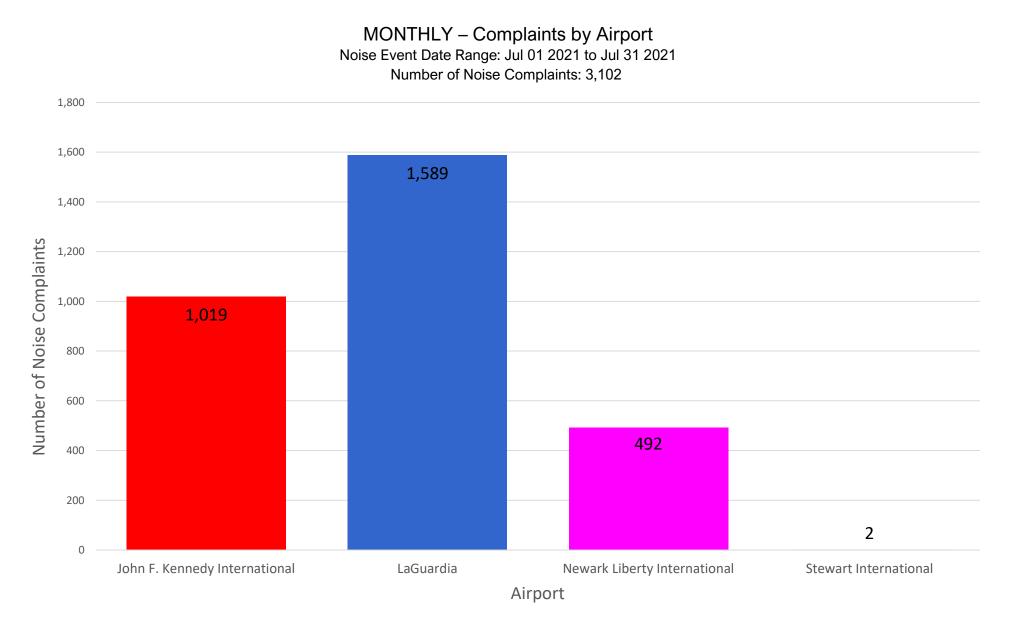

# Number of Complaints by Airport - July 2021

Note: Of the 3,102 complaints, 2,029 (65 %) were submitted by 10 Households