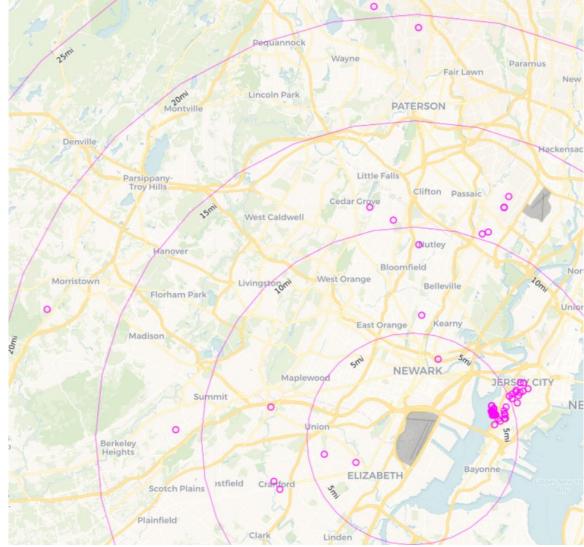

| 117              | 8                | 125   |
| May 2021 | 1,064            | 8,879            | 9,943          | 1,209            | 2,276            | 3,485          | 105              | 32               | 137   |
| Jun 2021 | 1,454            | 11,961           | 13,415         | 899              | 2,401            | 3,300          | 267              | 103              | 370   |
| Jul 2021 | 1,019            | 12,271           | 13,290         | 1,589            | 2,182            | 3,771          | 492              | 178              | 670   |



### July 2021 JFK Households Location Map (PA PlaneNoise & Third-Party App)





### July 2021 LGA Households Location Map (PA PlaneNoise & Third-Party App)





### July 2021 EWR Households Location Map (PA PlaneNoise & Third-Party App)