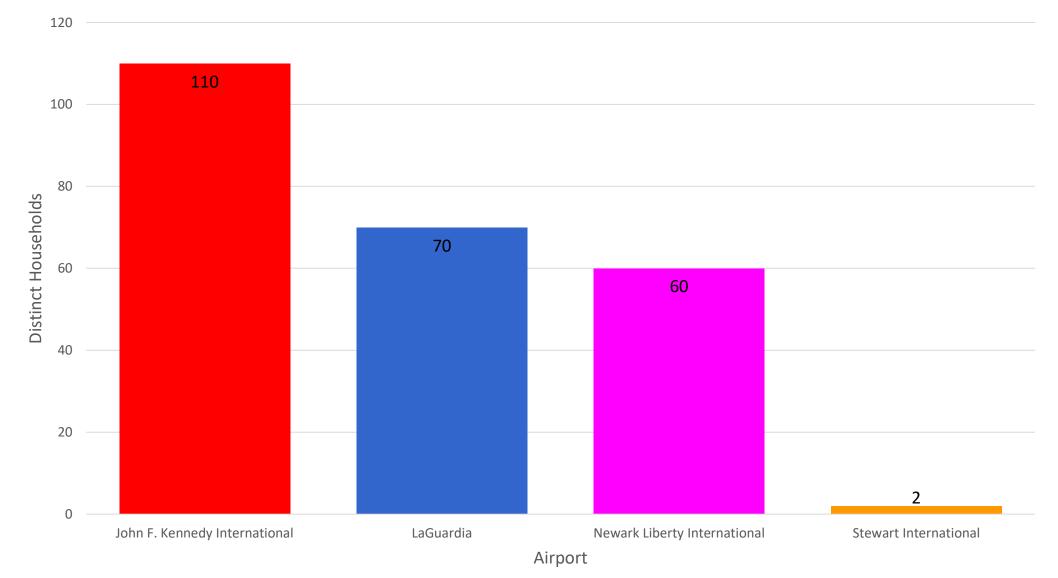

### Number of Households by Airport - July 2021

MONTHLY – Total Households/Airport Noise Event Date Range: Jul 01 2021 to Jul 31 2021 Distinct Households: 242