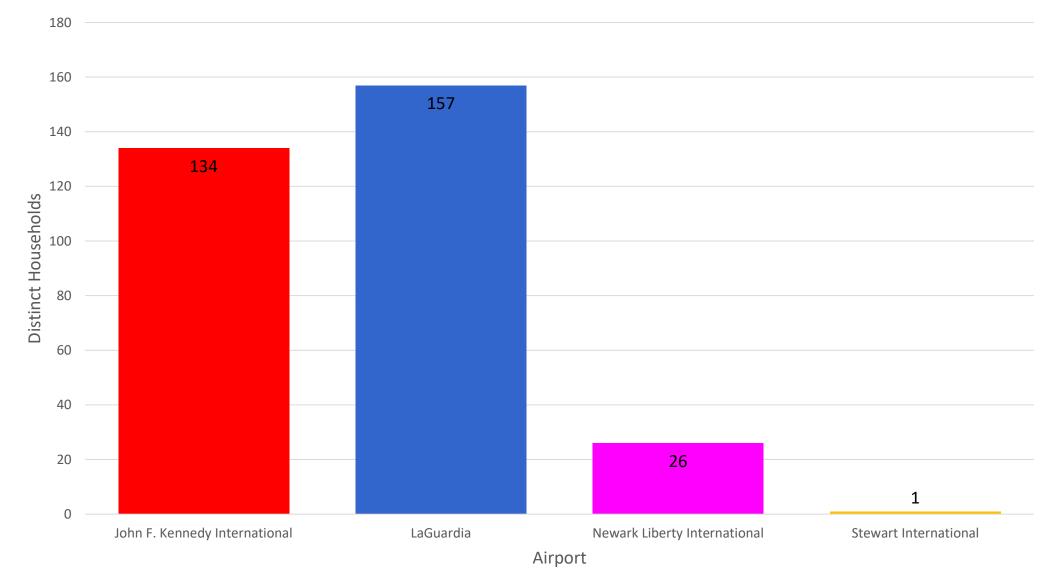

#### Number of Households by Airport - July 2022

MONTHLY – Total Households/Airport Noise Event Date Range: Jul 01 2022 to Jul 31 2022 Distinct Households: 318