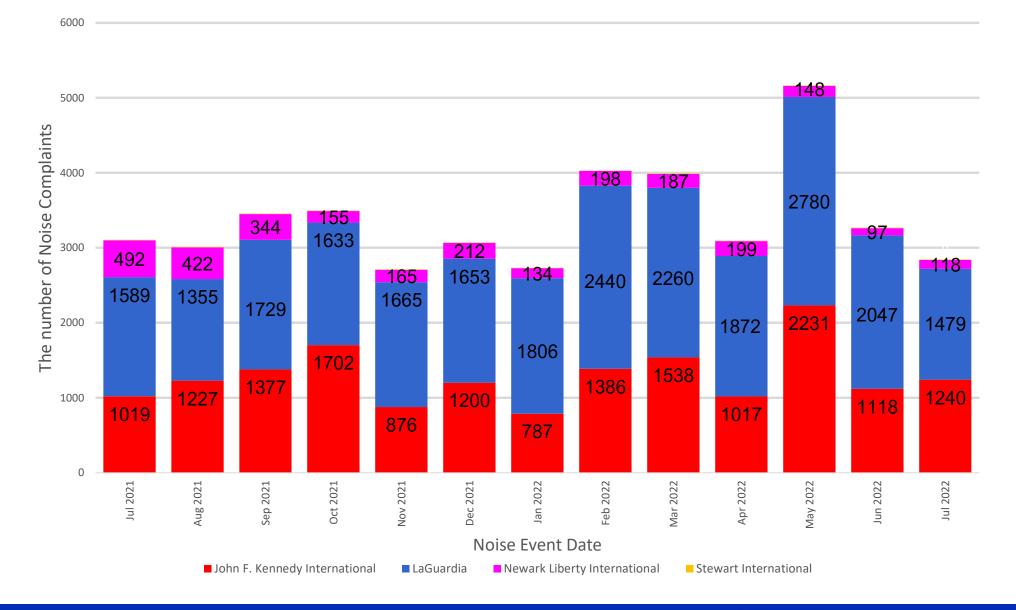

#### **13-Month Overview: Number of Complaints by Airport**

MONTHLY – Complaints – By Airport Noise Event Date Range: Jul 01 2021 to Jul 31 2022 The number of Noise Complaints: 43,975