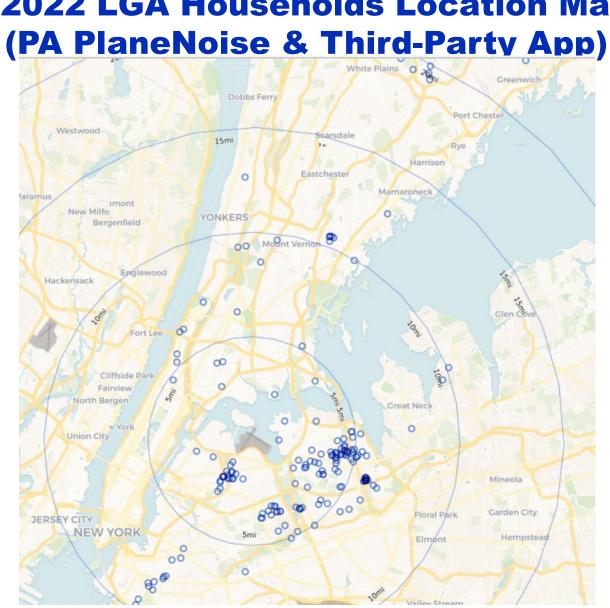

## Third-Party App Households Locations, by City\* - July 2022

#### \*Top 10 Cities