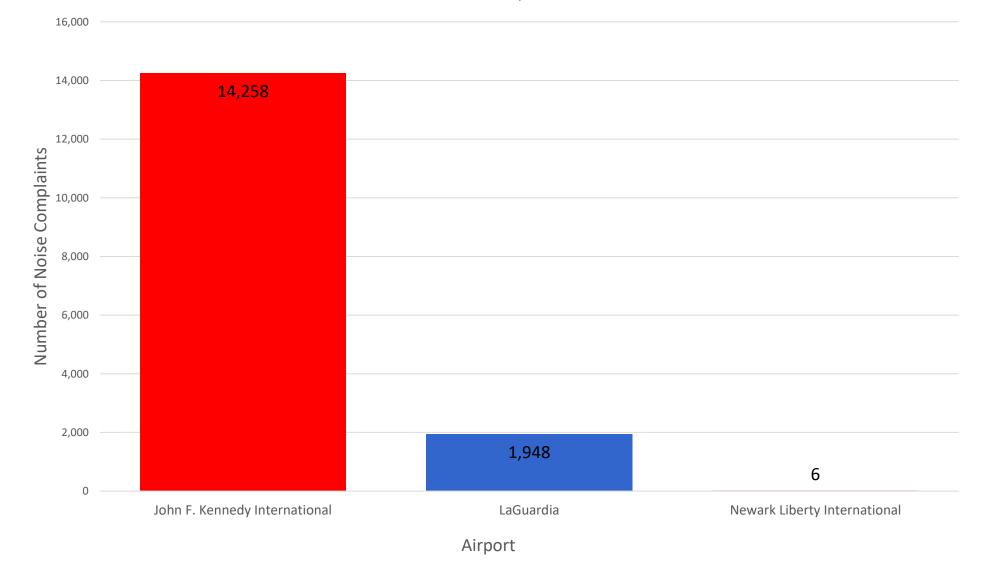

## Number of Complaints by Airport - July 2022

Note: Of the 2,839 complaints, 1,705 (60 %) were submitted by 10 Households

#### Total No. of Complaints - JFK, LGA, EWR

| Month    | JFK Complaints   |                  | LGA Complaints |                  |                  | EWR Complaints |                  |                  |       |
|----------|------------------|------------------|----------------|------------------|------------------|----------------|------------------|------------------|-------|
|          | PA<br>PlaneNoise | 3rd Party<br>App | Total          | PA<br>PlaneNoise | 3rd Party<br>App | Total          | PA<br>PlaneNoise | 3rd Party<br>App | Total |
| Jul 2021 | 1,019            | 12,271           | 13,290         | 1,589            | 2,182            | 3,771          | 492              | 178              | 670   |
| Aug 2021 | 1,227            | 11,224           | 12,451         | 1,355            | 1,624            | 2,979          | 422              | 261              | 683   |
| Sep 2021 | 1,377            | 10,656           | 12,033         | 1,729            | 1,824            | 3,553          | 344              | 275              | 619   |
| Oct 2021 | 1,702            | 10,576           | 12,278         | 1,633            | 2,396            | 4,029          | 155              | 152              | 307   |
| Nov 2021 | 876              | 9,806            | 10,682         | 1,665            | 2,914            | 4,579          | 165              | 299              | 464   |
| Dec 2021 | 1,200            | 12,071           | 13,271         | 1,653            | 2,512            | 4,165          | 212              | 104              | 316   |
| Jan 2022 | 787              | 9,258            | 10,045         | 1,806            | 2,017            | 3,823          | 134              | 20               | 154   |
| Feb 2022 | 1,386            | 9,551            | 10,937         | 2,440            | 3,520            | 5,960          | 198              | 3                | 201   |
| Mar 2022 | 1,538            | 10,927           | 12,465         | 2,260            | 4,191            | 6,451          | 187              | 13               | 200   |
| Apr 2022 | 1,017            | 9,486            | 10,503         | 1,872            | 3,780            | 5,652          | 199              | 3                | 202   |
| May 2022 | 2,231            | 14,771           | 17,002         | 2,780            | 5,754            | 8,534          | 148              | 71               | 219   |
| Jun 2022 | 1,118            | 12,649           | 13,767         | 2,047            | 3,887            | 5,934          | 97               | 71               | 168   |
| Jul 2022 | 1,240            | 14,258           | 15,498         | 1,479            | 1,948            | 3,427          | 118              | 6                | 124   |