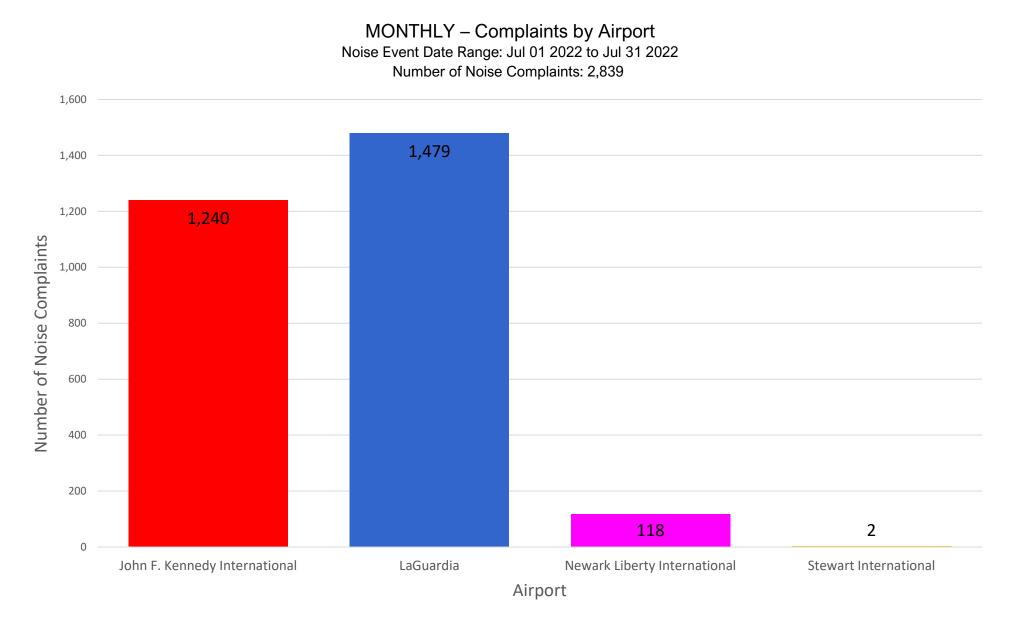

## Number of Complaints by Airport - July 2022

Note: Of the 2,839 complaints, 1,705 (60 %) were submitted by 10 Households