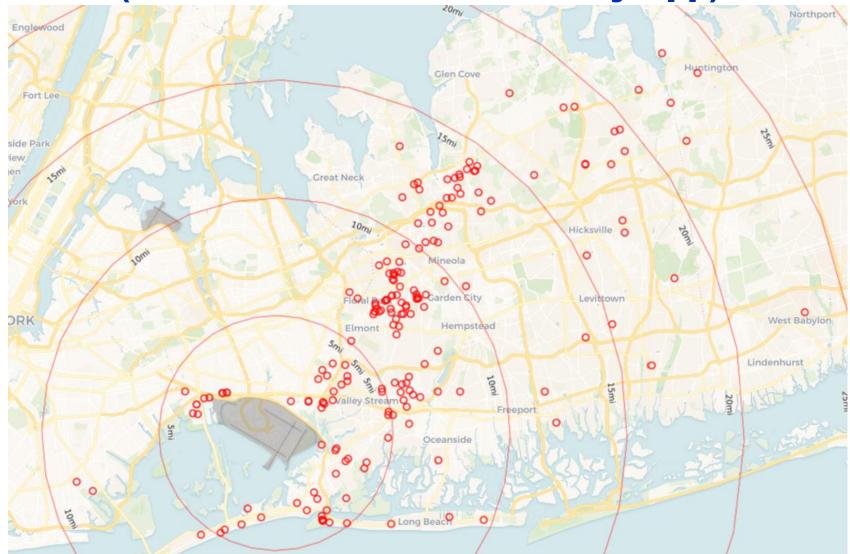

#### July 2022 JFK Households Location Map (PA PlaneNoise & Third-Party App)

####