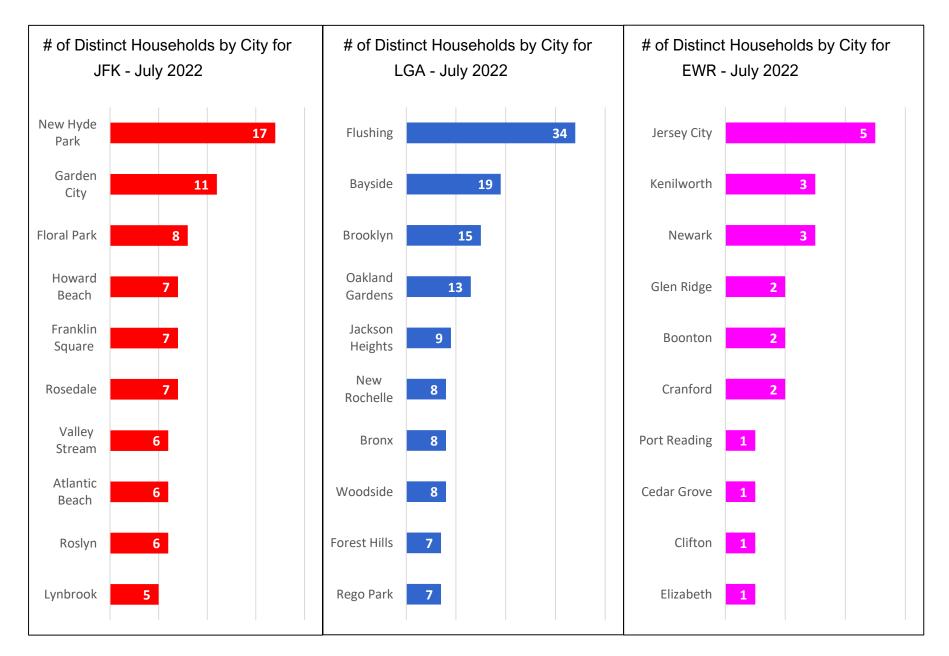

PORT AUTHORITY NY NJ

## **PANYNJ Noise Complaints Report**

**July 2022** 

#### Noise Complaints Received Via PlaneNoise System



#### Number of Households by Airport - July 2022

MONTHLY – Total Households/Airport Noise Event Date Range: Jul 01 2022 to Jul 31 2022 Distinct Households: 318





## Households Statistics, by City\* - July 2022



\*Top 10 Cities



## Number of Complaints by Airport - July 2022



Note: Of the 2,839 complaints, 1,705 (60 %) were submitted by 10 Households



#### **13-Month Overview: Number of Complaints by Airport**

MONTHLY – Complaints – By Airport Noise Event Date Range: Jul 01 2021 to Jul 31 2022 The number of Noise Complaints: 43,975





# Noise Complaints Received Via Third-Party App(s)

Notes:

- 1. Third-party app(s) complaints are those that are sent by an external system into the Port Authority's PlaneNoise system, i.e. complaints that come in through a paid service/app and are not filed by the user filling-in the web form.
- 2. Complaints from Third-party app(s) are kept and stored in the same database as complaints recieved through Port Authority PlaneNoise system.
- 3. While in the