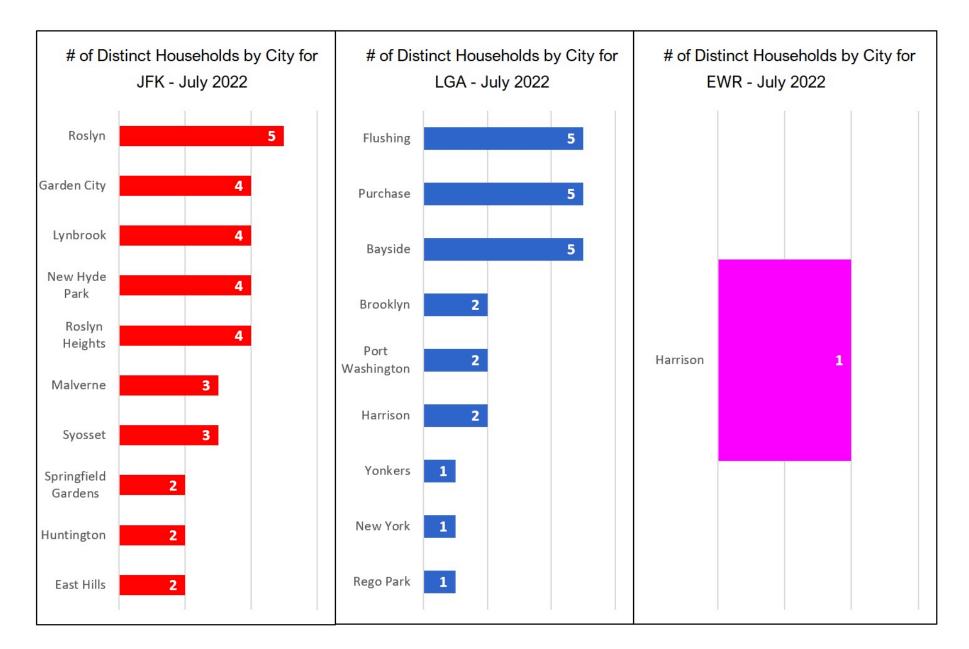

3-Month Overview: Number of Complaints by Airport**

MONTHLY – Complaints – By Airport Noise Event Date Range: Jul 01 2021 to Jul 31 2022 The number of Noise Complaints: 43,975





# Noise Complaints Received Via Third-Party App(s)

Notes:

- 1. Third-party app(s) complaints are those that are sent by an external system into the Port Authority's PlaneNoise system, i.e. complaints that come in through a paid service/app and are not filed by the user filling-in the web form.
- 2. Complaints from Third-party app(s) are kept and stored in the same database as complaints recieved through Port Authority PlaneNoise system.
- 3. While in the same database, data is compiled and reported a) for each individual noise source, and, b)



## Third-Party App Households Locations, by City\* - July 2022



#### \*Top 10 Cities



#### **Third-Party App Number of Complaints by Airport - July 2022**

MONTHLY – Complaints by Airport (via 3rd Party App) Noise Event Date Range: Jul 01 2022 to Jul 31 2022 Number of Noise Complaints: 16,212



Note: Of the 16,212 complaints, 13,120 (81 %) were submitted by 10 Households



#### Total No. of Complaints and Households - All Airports

| Month          | PA PlaneNoise<br>(Complaints/ <mark>Households)</mark> | <b>3rd Party App</b><br>(Complaints/ <mark>Households)</mark> |  |  |  |
|----------------|--------------------------------------------------------|---------------------------------------------------------------|--|--|--|
| July 2021      | 3,102 / 242                                            | 14,631 / <mark>81</mark>