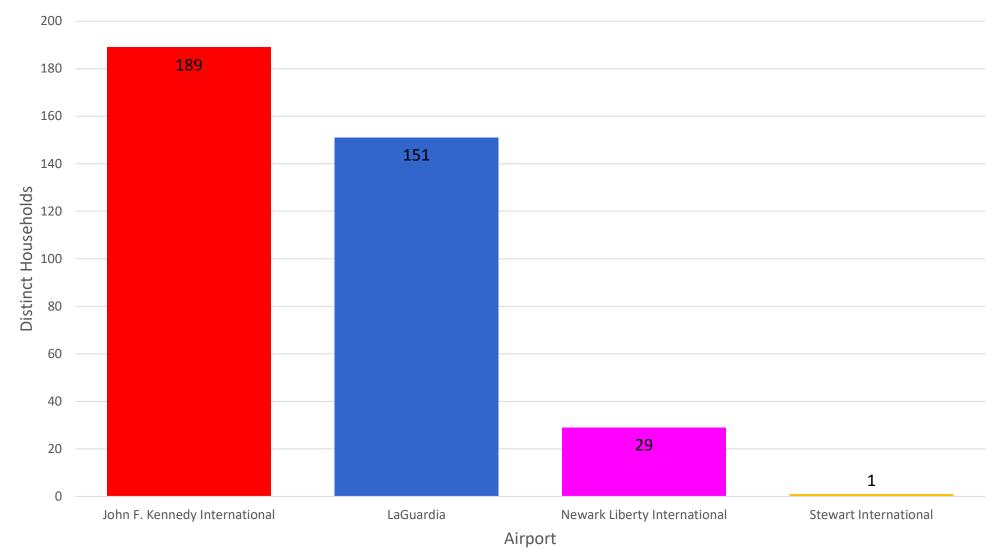

### Number of Households by Airport - July 2023

MONTHLY – Total Households/Airport Noise Event Date Range: Jul 01 2023 to Jul 31 2023 Distinct Households: 370