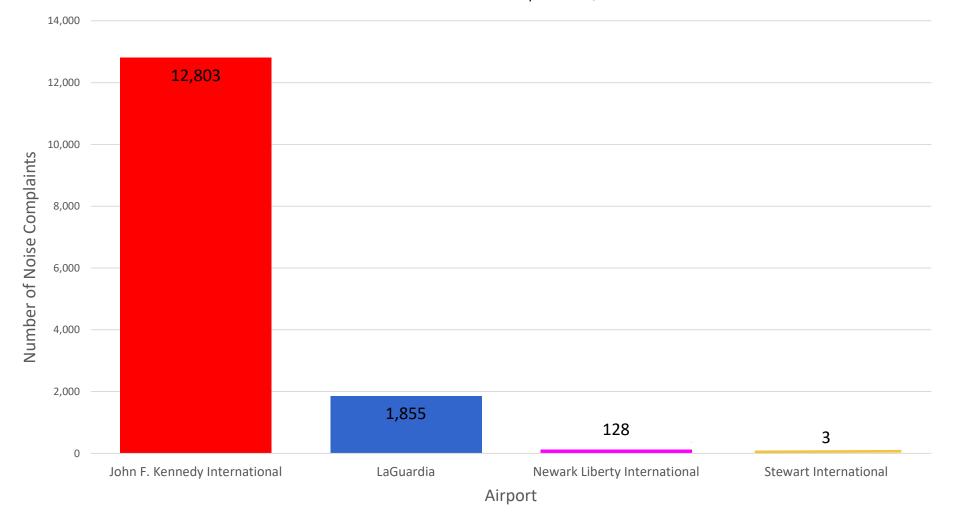

## Number of Complaints by Airport - July 2023

MONTHLY – Complaints by Airport Noise Event Date Range: Jul 01 2023 to Jul 31 2023 Number of Noise Complaints: 14,789

Note: Of the 14,789 complaints, 13,351 (90 %) were submitted by 10 Households