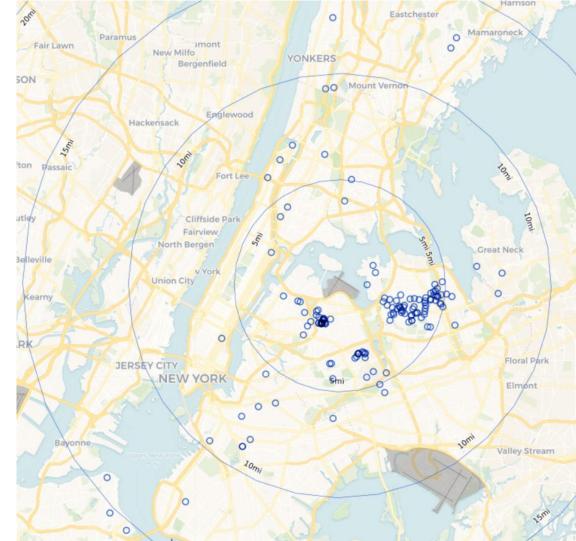

0           | 17,000         | 3,138            | 6,974            | 10,112         | 82               | 0                | 82    |
| May 2023 | 1,263            | 14,058           | 15,321         | 2,968            | 5,100            | 8,068          | 186              | 1                | 187   |
| Jun 2023 | 2,065            | 14,129           | 16,194         | 2,751            | 5,727            | 8,478          | 174              | 9                | 183   |
| Jul 2023 | 12,803           | 13,390           | 26,193         | 1,855            | 5,669            | 7,524          | 128              | 12               | 140   |



### July 2023 JFK Households Location Map (PA PlaneNoise & Third-Party App)





### July 2023 LGA Households Location Map (PA PlaneNoise & Third-Party App)





### July 2023 EWR Households Location Map (PA PlaneNoise & Third-Party App)