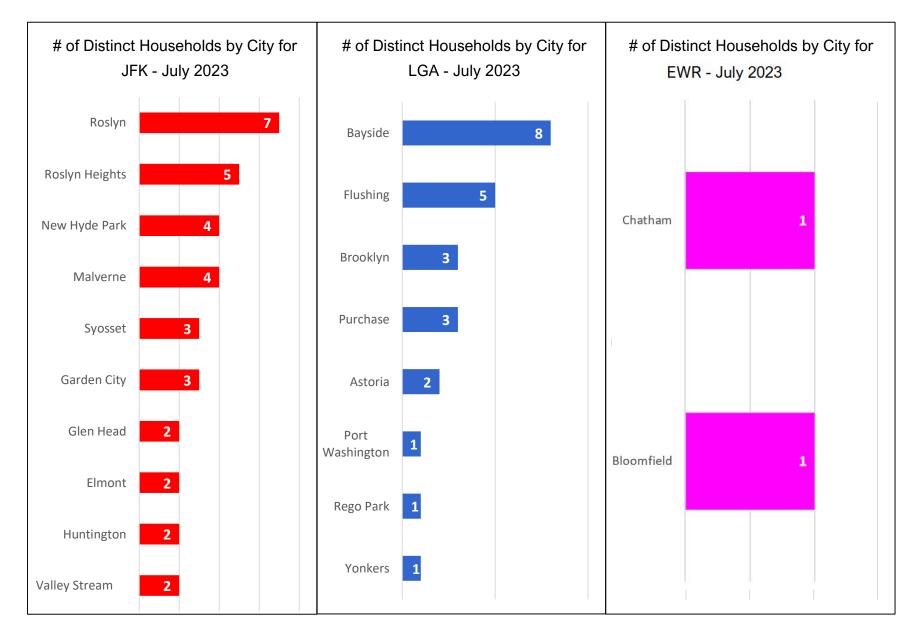

### **13-Month Overview: Number of Complaints by Airport**

MONTHLY – Complaints – By Airport Noise Event Date Range: Jul 01 2022 to Jul 31 2023 The number of Noise Complaints: 58,111





# Noise Complaints Received Via Third-Party App(s)

Notes:

- 1. Third-party app(s) complaints are those that are sent by an external system into the Port Authority's PlaneNoise system, i.e. complaints that come in through a paid service/app and are not filed by the user filling-in the web form.
- 2. Complaints from Third-party app(s) are kept and stored in the same database as complaints recieved through Port Authority PlaneNoise system.
- 3. While in the same database, data is compiled and reported a) for each individual noise source, and, b)



### Third-Party App Households Locations\* - July 2023



#### \*Top 10 Locations



### **Third-Party App Complaints by Airport - July 2023**

MONTHLY – Complaints by Airport (via 3rd Party App) Noise Event Date Range: Jul 01 2023 to Jul 31 2023 Number of Noise Complaints: 19,071



Note: Of the 19,071 complaints, 16,021 (84%) were submitted by 10 Households



### Total No. of Complaints and Households - All Airports

| Month          | PA PlaneNoise<br>(Complaints/Households) | <b>3rd Party App</b><br>(Complaints/Households) |  |  |  |
|----------------|------------------------------------------|-------------------------------------------------|--|--|--|
| July 2022      | 2,839 / <mark>318</mark>                 | 16,212 / 77                                     |  |  |  |
| August 2022    | 3,166 / <mark>348</mark>                 | 17,685