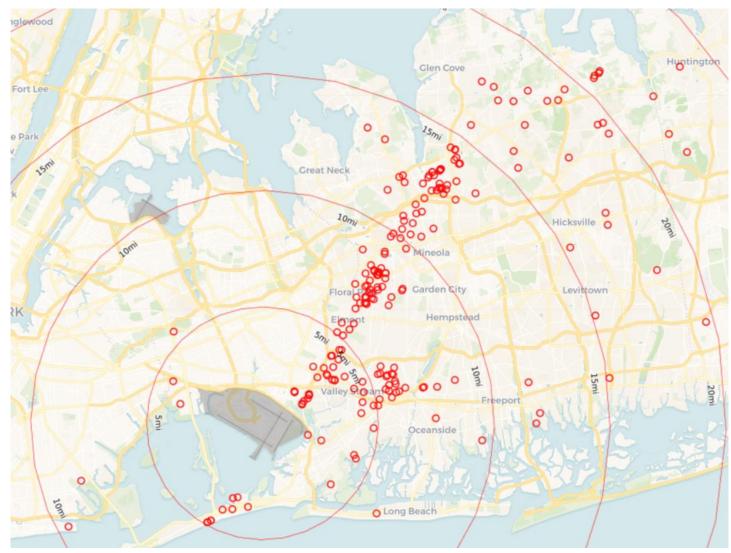

9              | 0                | 109   |
| Apr 2023 | 1,600            | 15,400           | 17,000         | 3,138            | 6,974            | 10,112         | 82               | 0                | 82    |
| May 2023 | 1,263            | 14,058           | 15,321         | 2,968            | 5,100            | 8,068          | 186              | 1                | 187   |
| Jun 2023 | 2,065            | 14,129           | 16,194         | 2,751            | 5,727            | 8,478          | 174              | 9                | 183   |
| Jul 2023 | 12,803           | 13,390           | 26,193         | 1,855            | 5,669            | 7,524          | 128              | 12               | 140   |



### July 2023 JFK Households Location Map (PA PlaneNoise & Third-Party App)





### July 2023 LGA Households Location Map (PA PlaneNoise & Third-Party App)





### July 2023 EWR Households Location Map (PA PlaneNoise & Third-Party App)