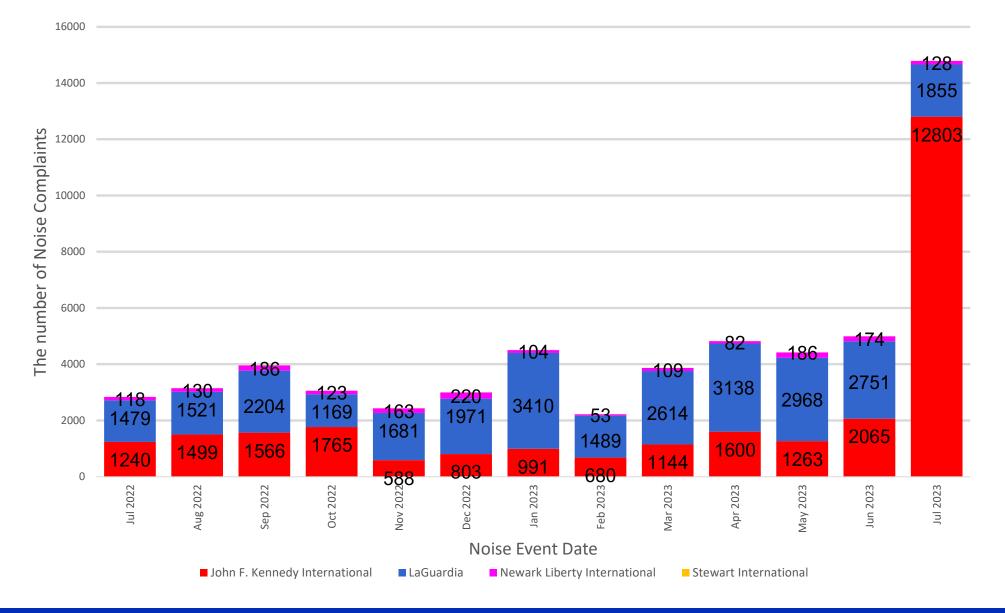

### **13-Month Overview: Number of Complaints by Airport**

MONTHLY – Complaints – By Airport Noise Event Date Range: Jul 01 2022 to Jul 31 2023 The number of Noise Complaints: 58,111

### Total No. of Complaints - JFK, LGA, EWR

| Month    | JFK Complaints   |                  | LGA Complaints |                  |                  | EWR Complaints |                  |                  |       |
|----------|------------------|------------------|----------------|------------------|------------------|----------------|------------------|------------------|-------|
|          | PA<br>PlaneNoise | 3rd Party<br>App | Total          | PA<br>PlaneNoise | 3rd Party<br>App | Total          | PA<br>PlaneNoise | 3rd Party<br>App | Total |
| Jul 2022 | 1,240            | 14,258           | 15,498         | 1,479            | 1,948            | 3,427          | 118              | 6                | 124   |
| Aug 2022 | 1,499            | 13,611           | 15,110         | 1,521            | 4,073            | 5,594          | 130              | 1                | 131   |
| Sep 2022 | 1,566            | 13,612           | 15,178         | 2,204            | 6,739            | 8,943          | 186              | 120              | 306   |
| Oct 2022 | 1,765            | 15,852           | 17,617         | 1,169            | 5,258            | 6,427          | 123              | 692              | 815   |
| Nov 2022 | 588              | 11,818           | 12,406         | 1,681            | 5,805            | 7,486          | 163              | 351              | 514   |
| Dec 2022 | 803              | 12,709           | 13,512         | 1,971            | 4,932            | 6,903          | 220              | 328              | 548   |
| Jan 2023 | 991              | 14,204           | 15,195         | 3,410            | 7,054            | 10,464         | 104              | 200              | 304   |
| Feb 2023 | 680              | 12,693           | 13,373         | 1,489            | 4,930            | 6,419          | 53               | 181              | 234   |
| Mar 2023 | 1,144            | 14,512           | 15,656         | 2,614            | 5,667            | 8,281          | 109              | 0                | 109   |
| Apr 2023 | 1,600            | 15,400           | 17,000         | 3,138            | 6,974            | 10,112         | 82               | 0                | 82    |
| May 2023 | 1,263            | 14,058           | 15,321         | 2,968            | 5,100            | 8,068          | 186              | 1                | 187   |
| Jun 2023 | 2,065            | 14,129           | 16,194         | 2,751            | 5,727            | 8,478          | 174              | 9                | 183   |
| Jul 2023 | 12,803           | 13,390           | 26,193         | 1,855            | 5,669            | 7,524          | 128              | 12               | 140   |