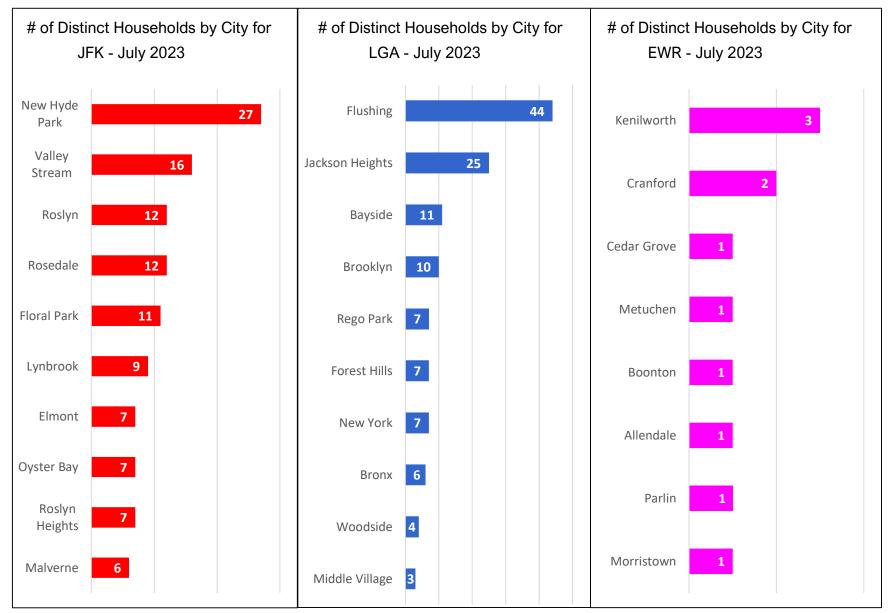

# **PANYNJ Noise Complaints Report**

**July 2023** 

### Noise Complaints Received Via PlaneNoise System



### Number of Households by Airport - July 2023

MONTHLY – Total Households/Airport Noise Event Date Range: Jul 01 2023 to Jul 31 2023 Distinct Households: 370





# Households Statistics, by Location\* - July 2023



\*Top 10 Locations



## Number of Complaints by Airport - July 2023

MONTHLY – Complaints by Airport Noise Event Date Range: Jul 01 2023 to Jul 31 2023 Number of Noise Complaints: 14,789



Note: Of the 14,789 complaints, 13,351 (90 %) were submitted by 10 Households



### **13-Month Overview: Number of Complaints by Airport**

MONTHLY – Complaints – By Airport Noise Event Date Range: Jul 01 2022 to Jul 31 2023 The number of Noise Complaints: 58,111





# Noise Complaints Received Via Third-Party App(s)

Notes:

- 1. Third-party app(s) complaints are those that are sent by an external system into the Port Authority's PlaneNoise system, i.e. complaints that come in through a paid service/app and are not filed by the user filling-in the web form.
- 2. Complaints from Third-party app(s)