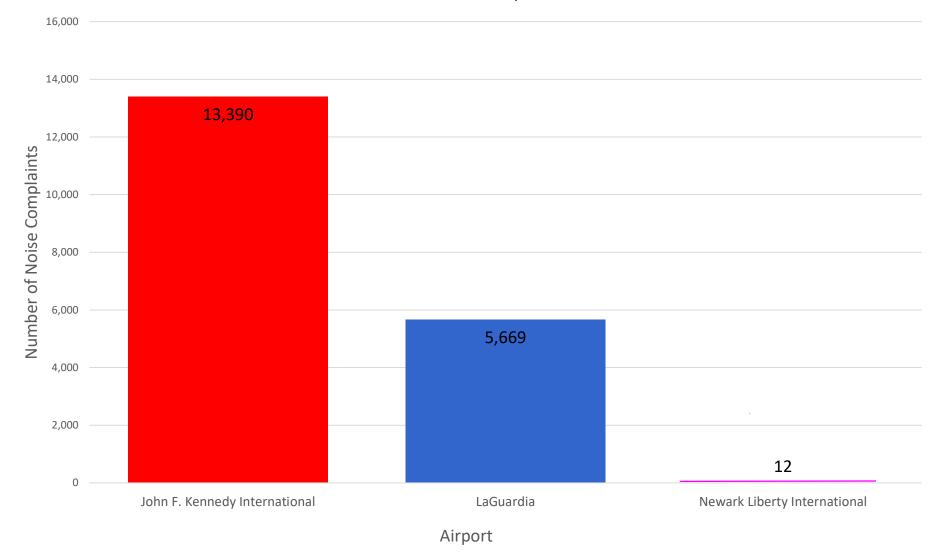

## Number of Complaints by Airport - July 2023

MONTHLY – Complaints by Airport Noise Event Date Range: Jul 01 2023 to Jul 31 2023 Number of Noise Complaints: 14,789

Note: Of the 14,789 complaints, 13,351 (90 %) were submitted by 10 Households

### Total No. of Complaints - JFK, LGA, EWR

| Month    | JFK Complaints   |                  | LGA Complaints |                  |                  | EWR Complaints |                  |                  |       |
|----------|------------------|------------------|----------------|------------------|------------------|----------------|------------------|------------------|-------|
|          | PA<br>PlaneNoise | 3rd Party<br>App | Total          | PA<br>PlaneNoise | 3rd Party<br>App | Total          | PA<br>PlaneNoise | 3rd Party<br>App | Total |
| Jul 2022 | 1,240            | 14,258           | 15,498         | 1,479            | 1,948            | 3,427          | 118              | 6                | 124   |
| Aug 2022 | 1,499            | 13,611           | 15,110         | 1,521            | 4,073            | 5,594          | 130              | 1                | 131   |
| Sep 2022 | 1,566            | 13,612           | 15,178         | 2,204            | 6,739            | 8,943          | 186              | 120              | 306   |
| Oct 2022 | 1,765            | 15,852           | 17,617         | 1,169            | 5,258            | 6,427          | 123              | 692              | 815   |
| Nov 2022 | 588              | 11,818           | 12,406         | 1,681            | 5,805            | 7,486          | 163              | 351              | 514   |
| Dec 2022 | 803              | 12,709           | 13,512         | 1,971            | 4,932            | 6,903          | 220              | 328              | 548   |
| Jan 2023 | 991              | 14,204           | 15,195         | 3,410            | 7,054            | 10,464         | 104              | 200              | 304   |
| Feb 2023 | 680              | 12,693           | 13,373         | 1,489            | 4,930            | 6,419          | 53               | 181              | 234   |
| Mar 2023 | 1,144            | 14,512           | 15,656         | 2,614            | 5,667            | 8,281          | 109              | 0                | 109   |
| Apr 2023 | 1,600            | 15,400           | 17,000         | 3,138            | 6,974            | 10,112         | 82               | 0                | 82    |
| May 2023 | 1,263            | 14,058           | 15,321         | 2,968            | 5,100            | 8,068          | 186              | 1                | 187   |
| Jun 2023 | 2,065            | 14,129           | 16,194         | 2,751            | 5,727            | 8,478          | 174              | 9                | 183   |
| Jul 2023 | 12,803           | 13,390           | 26,193         | 1,855            | 5,669            | 7,524          | 128              | 12               | 140   |