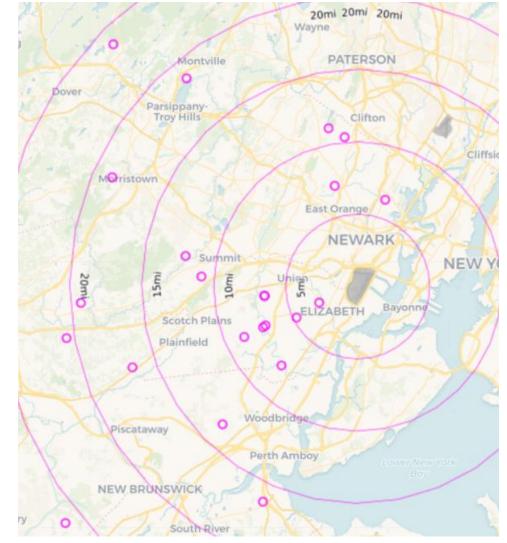

| 82               | 0                | 82    |
| May 2023 | 1,263            | 14,058           | 15,321         | 2,968            | 5,100            | 8,068          | 186              | 1                | 187   |
| Jun 2023 | 2,065            | 14,129           | 16,194         | 2,751            | 5,727            | 8,478          | 174              | 9                | 183   |
| Jul 2023 | 12,803           | 13,390           | 26,193         | 1,855            | 5,669            | 7,524          | 128              | 12               | 140   |



### July 2023 JFK Households Location Map (PA PlaneNoise & Third-Party App)





### July 2023 LGA Households Location Map (PA PlaneNoise & Third-Party App)





### July 2023 EWR Households Location Map (PA PlaneNoise & Third-Party App)