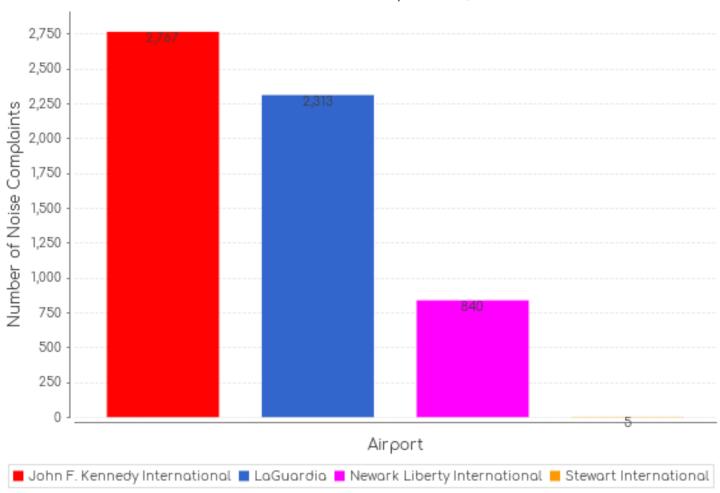

### Number of Complaints by Airport – June 2019

#### MONTHLY - Complaints by Airport

Noise Event Date>='Jun 01 2019 00:00' and Noise Event Date<='Jun 30 2019 23:59' Number of Noise Complaints: 5,925