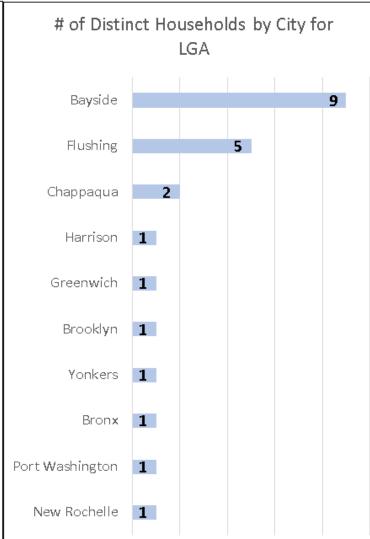

8 00:00' and Noise Event Date<='Jun 30 2019 23:59'
The number of Noise Complaints: 40,579



# Noise Complaints Received Via Third-Party App(s)

#### Notes:

- 1. Third-party app(s) complaints are those that are sent by an external system into the Port Authority's PlaneNoise system, i.e. complaints that come in through a paid service/app and are not filed by the user filling-in the web form.
- 2. Complaints from Third-party app(s) are kept and stored in the same database as complaints received through Port Authority PlaneNoise system.
- While in the same database, data is compiled and reported a) for each individual noise complaint source, and, b) as a combination of all complaint sources.

#### THE PORT AUTHORITY OF NY & NJ

# Third-Party App Households Locations, by City\* –June 2019







#### Third-Party App Complaints, by Airport – June 2019

#### MONTHLY - Complaints by Airport (via 3rd Party App)

Noise Event Date>='Jun 01 2019 00:00' and Noise Event Date<='Jun 30 2019 23:59'
Number of Noise Complaints: 34,318



## Total No. of Complaints and Households – All Airports

| Month          | PA PlaneNoise<br>(Complaints/Households) | 3rd Party App<br>(Complaints/ <mark>Households)</mark> |  |  |
|----------------|------------------------------------------|--------------------------------------------------------|--|--|
| June 2018      | 2,526/537                                | 9,641/30                                               |  |  |
| July 2018      | 2,409/455                                | 9,654/73                                               |  |  |
| Aug