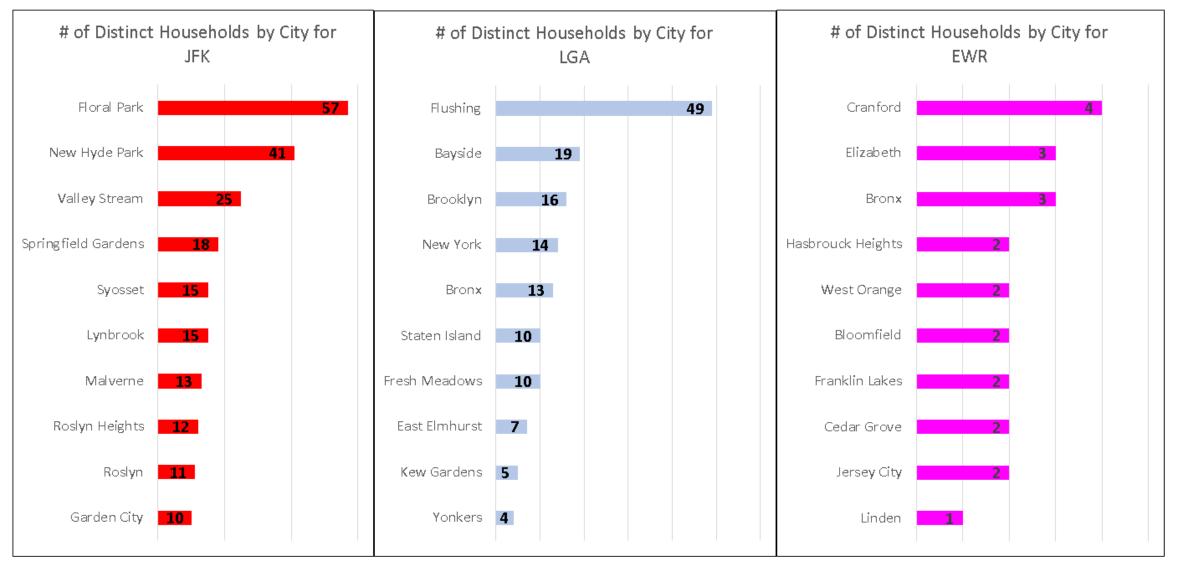

# **PANYNJ Noise Complaints Report**

# Noise Complaints Received Via PlaneNoise System

### Number of Households by Airport - June 2019

#### MONTHLY - Total Households/Airport

Noise Event Date>='Jun 01 2019 00:00' and Noise Event Date<='Jun 30 2019 23:59'
Distinct Households: 561



#### Households Statistics, by City\* - June 2019



### Number of Complaints by Airport – June 2019

#### MONTHLY - Complaints by Airport

Noise Event Date>='Jun 01 2019 00:00' and Noise Event Date<='Jun 30 2019 23:59' Number of Noise Complaints: 5,925



#### 13-Month Overview: Number of Complaints by Airport

#### MONTHLY - Complaints - By Airport

Noise Event Date>='Jun 01 2018 00:00' and Noise Event Date<='Jun 30 2019 23:59'
The number of Noise Complaints: 40,579



# Noise Complaints Received Via Third-Party App(s)

#### Notes:

- 1. Third-party app(s) complaints are those that are sent by an external system into the Port Authority's PlaneNoise system, i.e. complaints that come in through a paid service/app and are not filed by the user filling-in the web form.
- 2. Complaints from Third-party app(s) are kept and stored in the same d