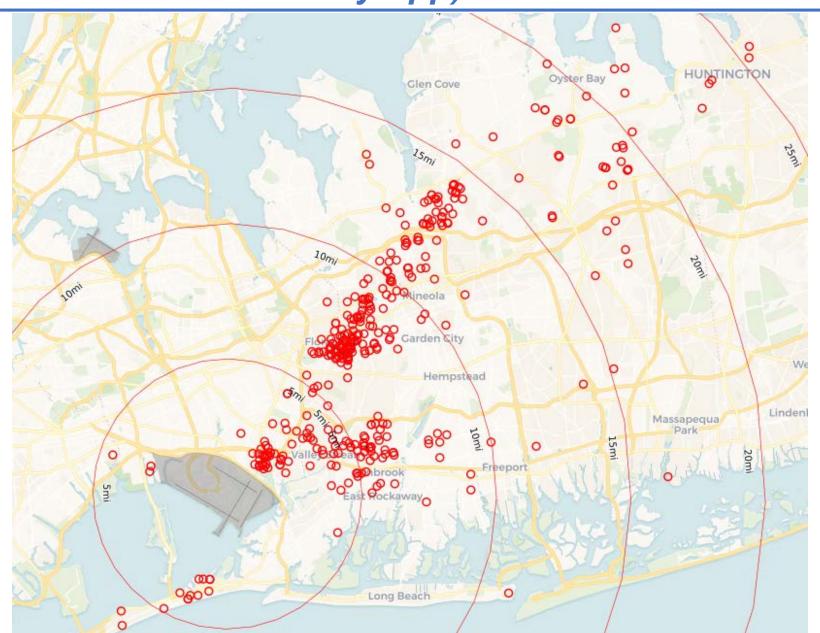

15,385         | 1,324         | 625              | 1,949          | 566                                         | 34               | 600   |
| Apr 2019  | 1,456            | 21,885           | 23,341         | 1,431         | 912              | 2,343          | 440                                         | 106              | 546   |
| May 2019  | 1,962            | 29,630           | 31,592         | 2,164         | 2,095            | 4,259          | 1,092                                       | 89               | 1,181 |
| Jun 2019  | 2,767            | 27,695           | 30,462         | 2,313         | 6,421            | 8,734          | 840                                         | 202              | 1,042 |

# June 2019 JFK Households Location Map (PA PlaneNoise & Third-Party App)



#### THE PORT AUTHORITY OF NY & NJ

# June 2019 LGA Households Location Map (PA PlaneNoise & Third-Party App)



#### THE PORT AUTHORITY OF NY & NJ

# June 2019 EWR Households Location Map (PA PlaneNoise & Third-Party App)