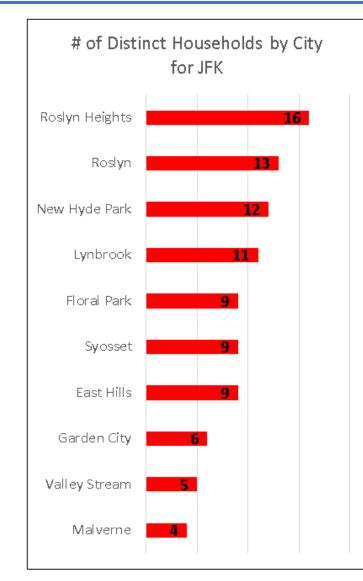

018 00:00' and Noise Event Date<='Jun 30 2019 23:59'
The number of Noise Complaints: 40,579



# Noise Complaints Received Via Third-Party App(s)

#### Notes:

- 1. Third-party app(s) complaints are those that are sent by an external system into the Port Authority's PlaneNoise system, i.e. complaints that come in through a paid service/app and are not filed by the user filling-in the web form.
- 2. Complaints from Third-party app(s) are kept and stored in the same database as complaints received through Port Authority PlaneNoise system.
- While in the same database, data is compiled and reported a) for each individual noise complaint source, and, b) as a combination of all complaint sources.

#### THE PORT AUTHORITY OF NY & NJ

# Third-Party App Households Locations, by City\* –June 2019







#### Third-Party App Complaints, by Airport – June 2019

#### MONTHLY - Complaints by Airport (via 3rd Party App)

Noise Event Date>='Jun 01 2019 00:00' and Noise Event Date<='Jun 30 2019 23:59'
Number of Noise Complaints: 34,318



## Total No. of Complaints and Households – All Airports

| Month          | PA PlaneNoise<br>(Complaints/Households) | 3rd Party App<br>(Complaints/ <mark>Households)</mark> |  |  |
|----------------|------------------------------------------|--------------------------------------------------------|--|--|
| June 2018      | 2,526/537                                | 9,641/30                                               |  |  |
| July 2018      | 2,409/455                                | 9,654/73                                               |  |  |
| A