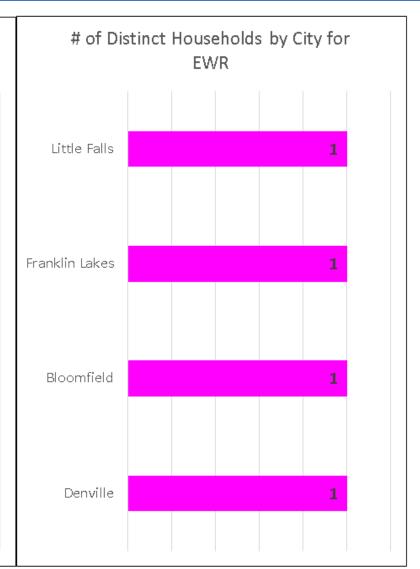

00:00' and Noise Event Date<='Jun 30 2019 23:59'
The number of Noise Complaints: 40,579



# Noise Complaints Received Via Third-Party App(s)

#### Notes:

- 1. Third-party app(s) complaints are those that are sent by an external system into the Port Authority's PlaneNoise system, i.e. complaints that come in through a paid service/app and are not filed by the user filling-in the web form.
- 2. Complaints from Third-party app(s) are kept and stored in the same database as complaints received through Port Authority PlaneNoise system.
- While in the same database, data is compiled and reported a) for each individual noise complaint source, and, b) as a combination of all complaint sources.

#### THE PORT AUTHORITY OF NY & NJ

# Third-Party App Households Locations, by City\* –June 2019







#### Third-Party App Complaints, by Airport – June 2019

#### MONTHLY - Complaints by Airport (via 3rd Party App)

Noise Event Date>='Jun 01 2019 00:00' and Noise Event Date<='Jun 30 2019 23:59'
Number of Noise Complaints: 34,318



## Total No. of Complaints and Households – All Airports

| Month          | PA PlaneNoise<br>(Complaints/Households) | 3rd Party App<br>(Complaints/ <mark>Households)</mark> |  |  |
|----------------|------------------------------------------|--------------------------------------------------------|--|--|
| June 2018      | 2,526/537                                | 9,641/30                                               |  |  |
| July 2018      | 2,409/455                                | 9,654/73                                               |  |  |
| Augus