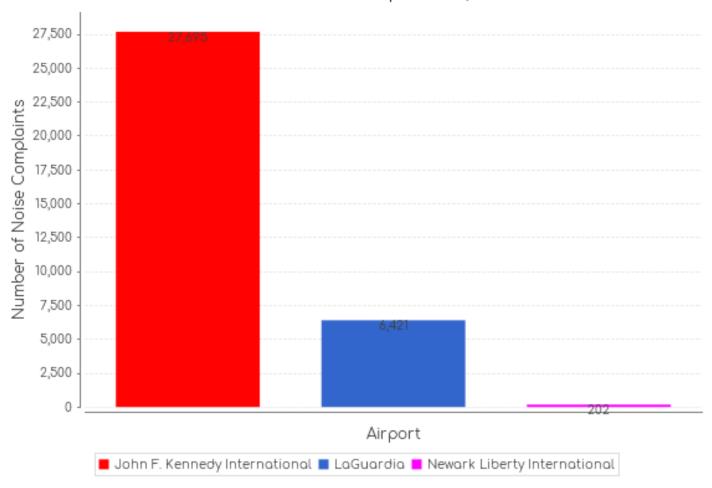

# Total No. of Complaints – JFK, LGA, and EWR

| Month     | JFK Complaints   |                  | LGA Complaints |               |                  | EWR Complaints |                                             |                  |       |
|-----------|------------------|------------------|----------------|---------------|------------------|----------------|---------------------------------------------|------------------|-------|
|           | PA<br>PlaneNoise | 3rd Party<br>App | Total          | PA PlaneNoise | 3rd Party<br>App | Total          | PA PlaneNoise                               | 3rd Party<br>App | Total |
| June 2018 | 978              | 9,550            | 10,528         | 1,198         | 91               | 1,289          | No 3 <sup>rd</sup> Party App Data Available |                  |       |
| July 2018 | 769              | 9,473            | 10,242         | 1,071         | 162              | 1,233          | 533                                         | 19               | 552   |
| Aug 2018  | 927              | 12,656           | 13,583         | 866           | 529              | 1,395          | 331                                         | 684              | 1,015 |
| Sep 2018  | 1,060            | 14,853           | 15,913         | 1,503         | 2,535            | 2,092          | 431                                         | 369              | 800   |
| Oct 2018  | 1,062            | 13,726           | 14,788         | 1,634         | 1,541            | 3,175          | 297                                         | 217              | 514   |
| Nov 2018  | 911              | 11,876           | 12,787         | 1,411         | 906              | 2,317          | 360                                         | 134              | 494   |
| Dec 2018  | 928              | 9,726            | 10,654         | 964           | 609              | 1,573          | 333                                         | 23               | 356   |
| Jan 2019  | 1,095            | 12,209           | 13,304         | 979           | 1,411            | 2,390          | 326                                         | 69               | 395   |
| Feb 2019  | 909              | 12,608           | 13,517         | 969           | 796              | 1,765          | 359                                         | 97               | 456   |
| Mar 2019  | 1,442            | 13,943           | 15,385         | 1,324         | 625              | 1,949          | 566                                         | 34               | 600   |
| Apr 2019  | 1,456            | 21,885           | 23,341         | 1,431         | 912              | 2,343          | 440                                         | 106              | 546   |
| May 2019  | 1,962            | 29,630           | 31,592         | 2,164         | 2,095            | 4,259          | 1,092                                       | 89               | 1,181 |
| Jun 2019  | 2,767            | 27,695           | 30,462         | 2,313         | 6,421            | 8,734          | 840                                         | 202              | 1,042 |