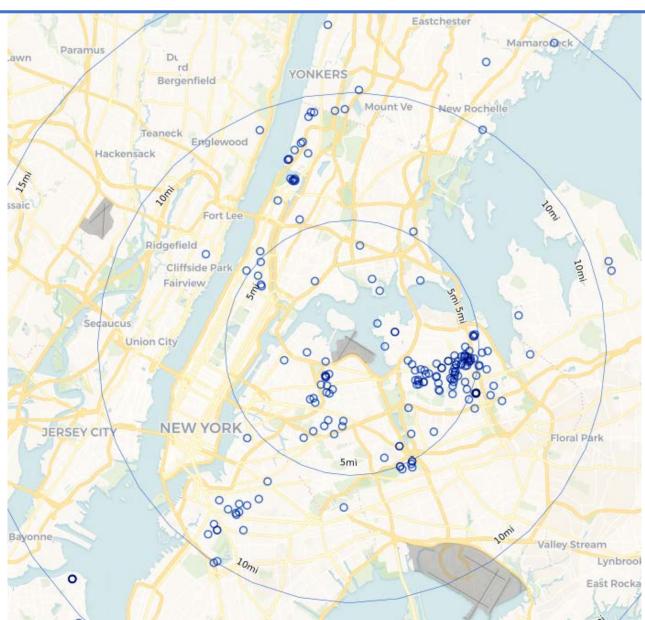

| 34               | 600   |
| Apr 2019  | 1,456            | 21,885           | 23,341         | 1,431         | 912              | 2,343          | 440                                         | 106              | 546   |
| May 2019  | 1,962            | 29,630           | 31,592         | 2,164         | 2,095            | 4,259          | 1,092                                       | 89               | 1,181 |
| Jun 2019  | 2,767            | 27,695           | 30,462         | 2,313         | 6,421            | 8,734          | 840                                         | 202              | 1,042 |

# June 2019 JFK Households Location Map (PA PlaneNoise & Third-Party App)



#### THE PORT AUTHORITY OF NY & NJ

# June 2019 LGA Households Location Map (PA PlaneNoise & Third-Party App)



#### THE PORT AUTHORITY OF NY & NJ

# June 2019 EWR Households Location Map (PA PlaneNoise & Third-Party App)