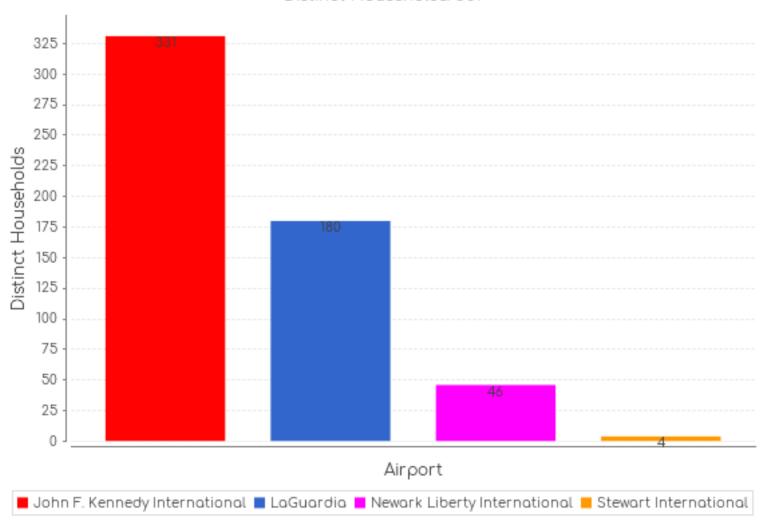

### Number of Households by Airport - June 2019

#### MONTHLY - Total Households/Airport

Noise Event Date>='Jun 01 2019 00:00' and Noise Event Date<='Jun 30 2019 23:59'
Distinct Households: 561