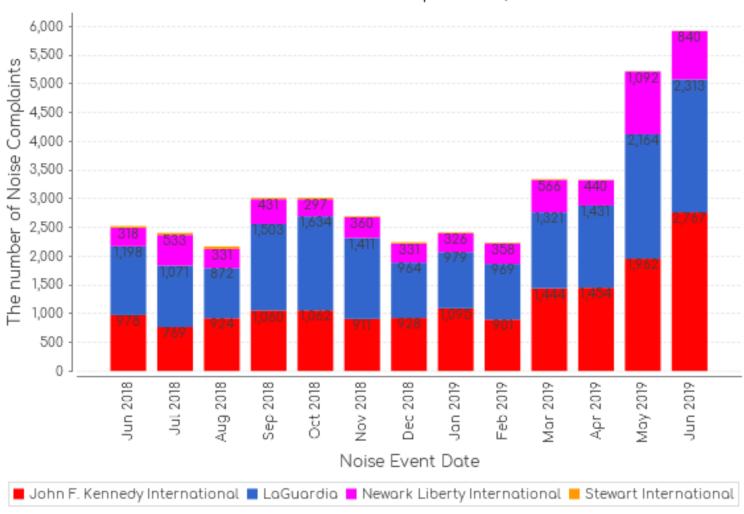

#### 13-Month Overview: Number of Complaints by Airport

#### MONTHLY - Complaints - By Airport

Noise Event Date>='Jun 01 2018 00:00' and Noise Event Date<='Jun 30 2019 23:59'
The number of Noise Complaints: 40,579