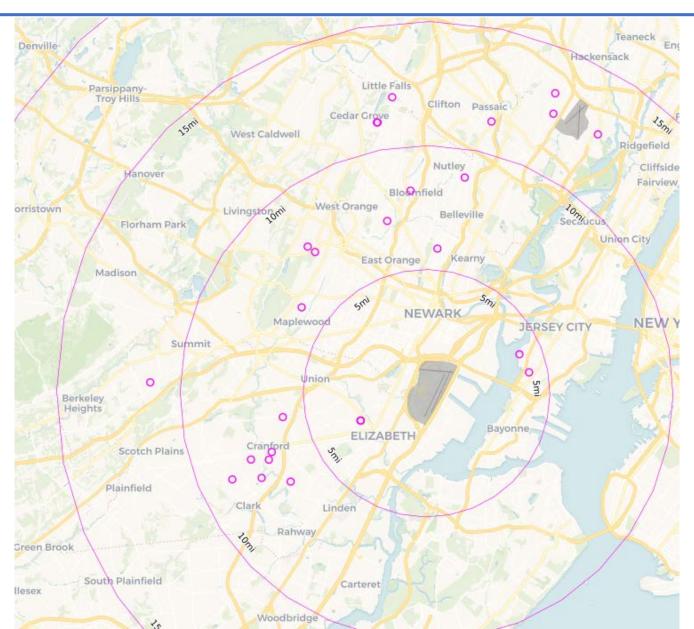

912              | 2,343          | 440                                         | 106              | 546   |
| May 2019  | 1,962            | 29,630           | 31,592         | 2,164         | 2,095            | 4,259          | 1,092                                       | 89               | 1,181 |
| Jun 2019  | 2,767            | 27,695           | 30,462         | 2,313         | 6,421            | 8,734          | 840                                         | 202              | 1,042 |

# June 2019 JFK Households Location Map (PA PlaneNoise & Third-Party App)



#### THE PORT AUTHORITY OF NY & NJ

# June 2019 LGA Households Location Map (PA PlaneNoise & Third-Party App)



#### THE PORT AUTHORITY OF NY & NJ

# June 2019 EWR Households Location Map (PA PlaneNoise & Third-Party App)