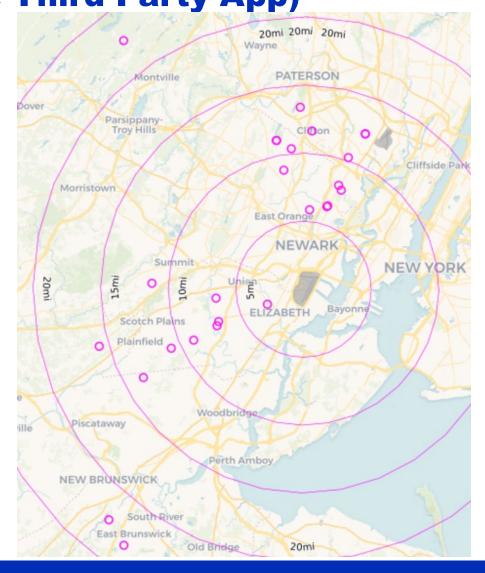

### Third-Party App Households Locations, by City\* –June 2020

## June 2020 JFK Households Location Map (PA PlaneNoise & Third-Party App)

June 2020 LGA Households Location Map (PA PlaneNoise & Third-Party App)

June 2020 EWR Households Location Map (PA PlaneNoise & Third-Party App)