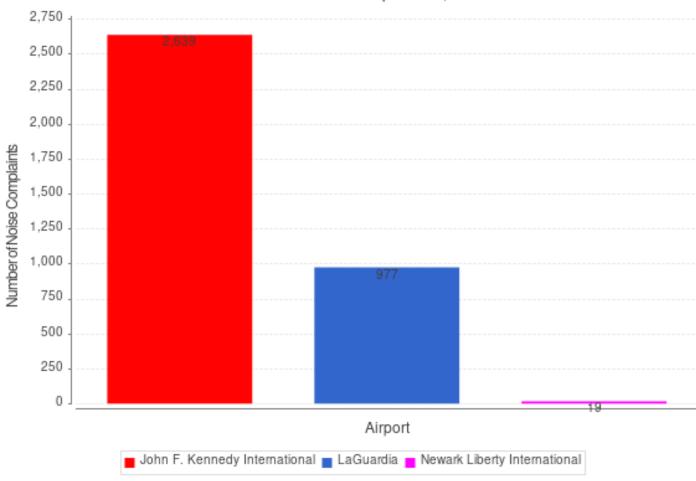

### **Number of Complaints by Airport – June 2020**

### MONTHLY - Complaints by Airport

Noise Event Date>='Jun 01 2020 00:00' and Noise Event Date<='Jun 30 2020 23:59'
Number of Noise Complaints: 1,411

Note: Of the 1,411 complaints, 888 (63%) were submitted by 10 Households