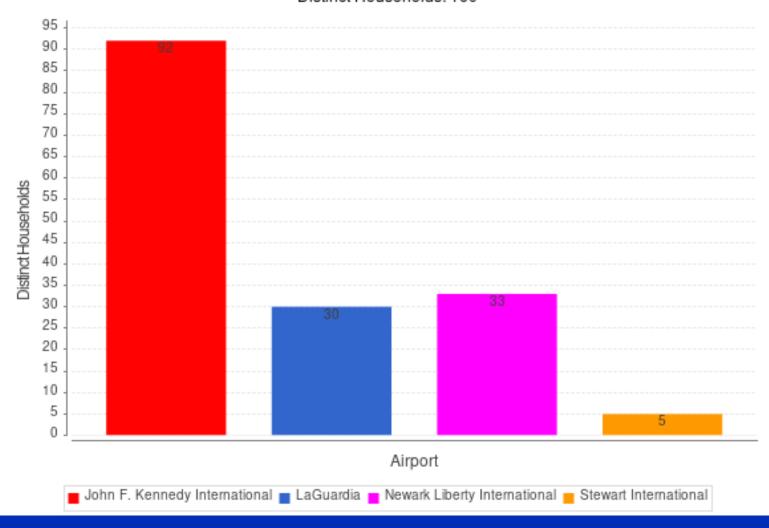

### **Number of Households by Airport - June 2020**

### MONTHLY - Total Households/Airport

Noise Event Date>='Jun 01 2020 00:00' and Noise Event Date<='Jun 30 2020 23:59'
Distinct Households: 160