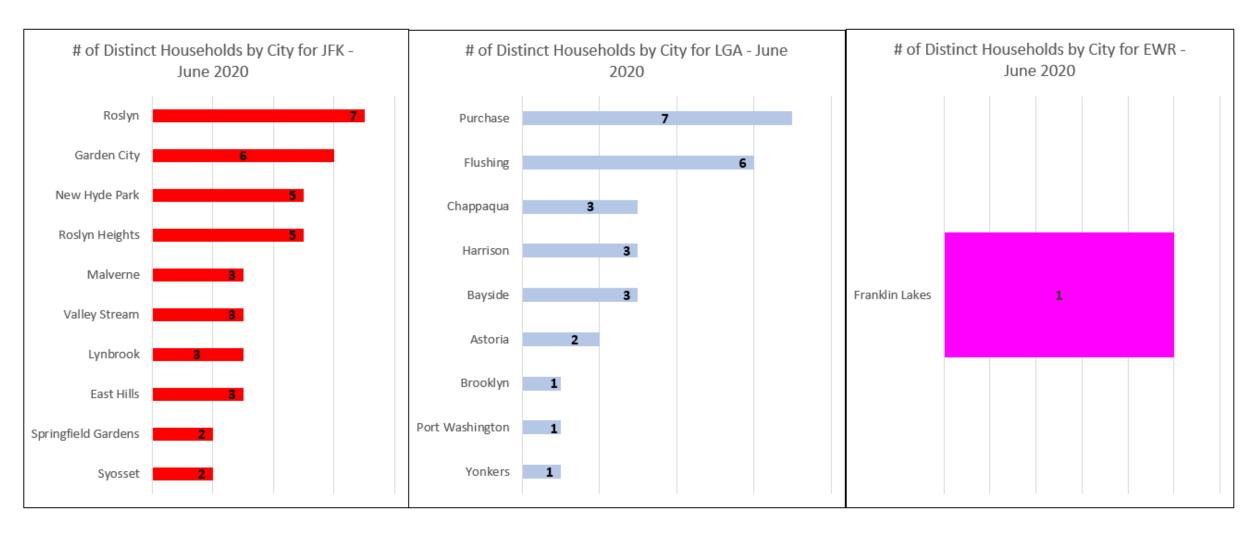

Noise Event Date>='Jun 01 2019 00:00' and Noise Event Date<='Jun 30 2020 23:59'

Number of Noise Complaints: 62,384





### Noise Complaints Received Via Third-Party App(s)

#### Notes:

- 1. Third-party app(s) complaints are those that are sent by an external system into the Port Authority's PlaneNoise system, i.e. complaints that come in through a paid service/app and are not filed by the user filling-in the web form.
- 2. Complaints from Third-party app(s) are kept and stored in the same database as complaints received through Port Authority PlaneNoise system.
- 3. While in the same database, data is compiled and reported a) for each individual noise complaint source, and, b) as a combination of all complaint sources.



### Third-Party App Households Locations, by City\* –June 2020







### Third-Party App Complaints, by Airport – June 2020

### MONTHLY - Complaints by Airport (via 3rd Party App)

Noise Event Date>='Jun 01 2020 00:00' and Noise Event Date<='Jun 30 2020 23:59'

Number of Noise Complaints: 3,635



Note: Of the 3,635 complaints, 2,401 (66%) were submitted by 10 Households



### **Total No. of Complaints and Households – All Airports**

| Month          | PA PlaneNoise<br>(Complaints/Households) | 3rd Party App<br>(Complaints/Households) |  |  |  |
|----------------|------------------------------------------|------------------------------------------|--|--|--|
| June 2019      | 5,925/ <mark>561</mark>                  | 34,318/ <mark>151</mark>                 |  |  |  |
| July 2019      | 4,247/ <mark>352</mark>                  | 23,427/146