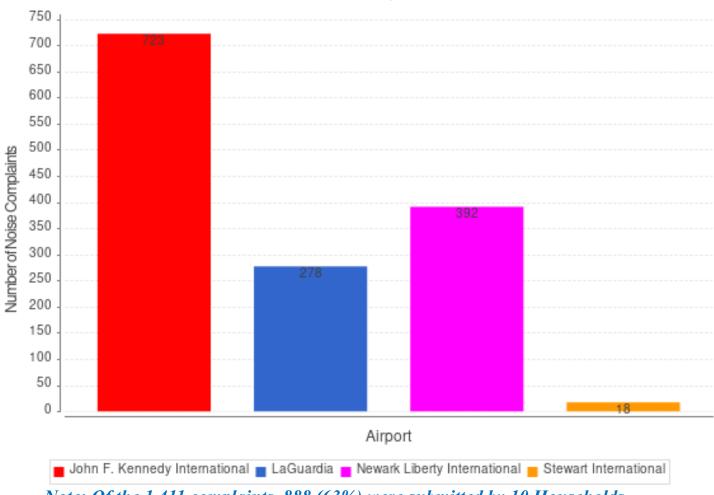

### **Number of Complaints by Airport – June 2020**

### MONTHLY - Complaints by Airport

Noise Event Date>='Jun 01 2020 00:00' and Noise Event Date<='Jun 30 2020 23:59'
Number of Noise Complaints: 1,411

Note: Of the 1,411 complaints, 888 (63%) were submitted by 10 Households