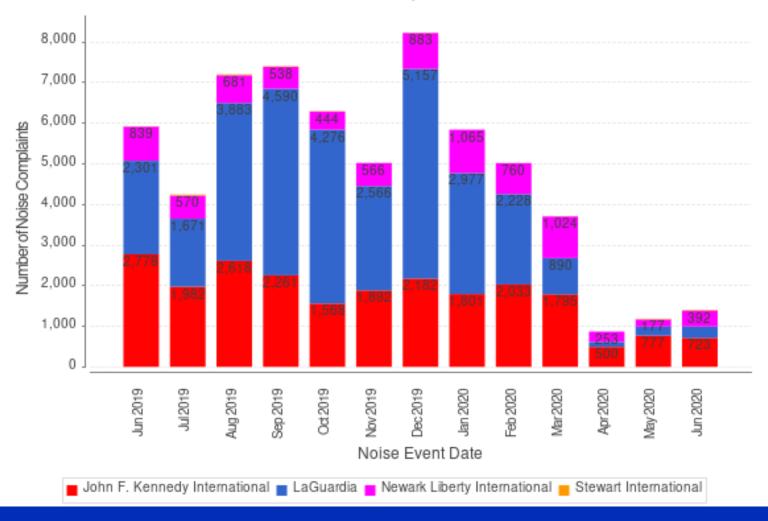

### 13-Month Overview: Number of Complaints by Airport

### MONTHLY - Complaints By Airport

Noise Event Date>='Jun 01 2019 00:00' and Noise Event Date<='Jun 30 2020 23:59'

Number of Noise Complaints: 62,384