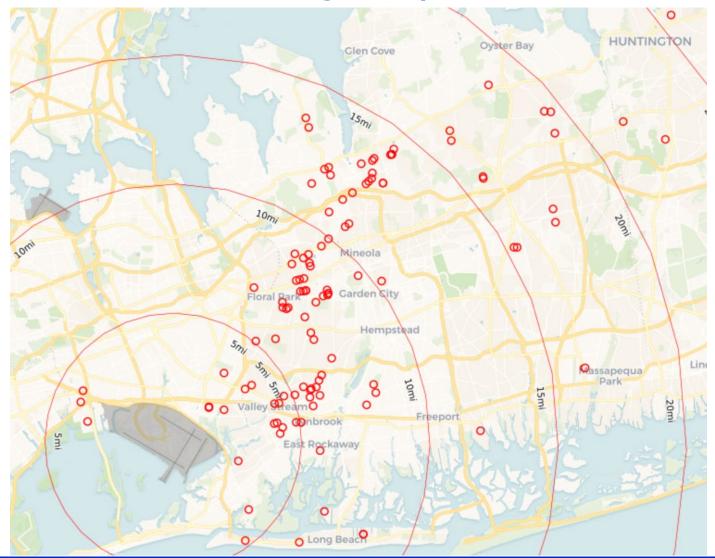

## June 2020 JFK Households Location Map (PA PlaneNoise & Third-Party App)

June 2020 LGA Households Location Map (PA PlaneNoise & Third-Party App)

June 2020 EWR Households Location Map (PA PlaneNoise & Third-Party App)