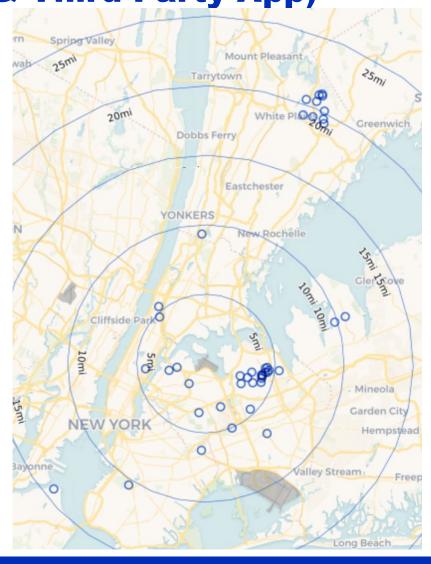

347              | 1,100 |
| Mar 2020 | 1,793            | 9,430            | 11,223         | 893           | 1,773            | 2,666 | 1,008         | 282              | 1,290 |
| Apr 2020 | 500              | 1,213            | 1,713          | 129           | 215              | 344   | 243           | 3                | 246   |
| May 2020 | 777              | 1,824            | 2,601          | 222           | 489              | 711   | 177           | 2                | 179   |
| Jun 2020 | 723              | 2,639            | 3,362          | 278           | 977              | 1,255 | 392           | 19               | 411   |



## June 2020 JFK Households Location Map (PA PlaneNoise & Third-Party App)





June 2020 LGA Households Location Map (PA PlaneNoise & Third-Party App)





June 2020 EWR Households Location Map (PA PlaneNoise & Third-Party App)