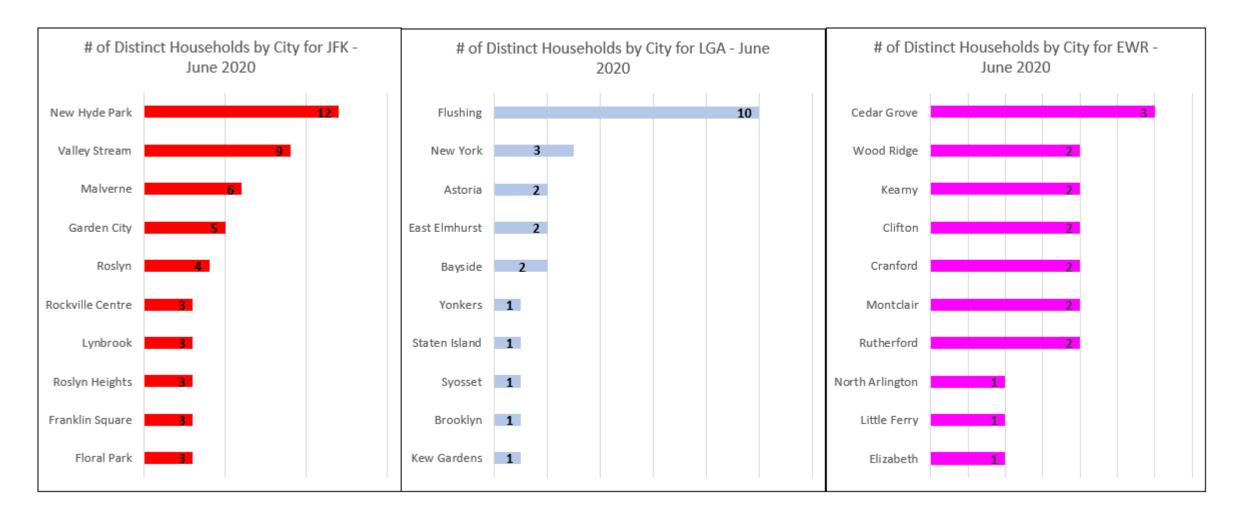

### **PANYNJ Noise Complaints Report**

June 2020

# Noise Complaints Received Via PlaneNoise System



### **Number of Households by Airport - June 2020**

### MONTHLY - Total Households/Airport

Noise Event Date>='Jun 01 2020 00:00' and Noise Event Date<='Jun 30 2020 23:59'
Distinct Households: 160





### **Households Statistics, by City\* - June 2020**







### **Number of Complaints by Airport – June 2020**

### MONTHLY - Complaints by Airport

Noise Event Date>='Jun 01 2020 00:00' and Noise Event Date<='Jun 30 2020 23:59'
Number of Noise Complaints: 1,411



Note: Of the 1,411 complaints, 888 (63%) were submitted by 10 Households



### 13-Month Overview: Number of Complaints by Airport

### MONTHLY - Complaints By Airport

Noise Event Date>='Jun 01 2019 00:00' and Noise Event Date<='Jun 30 2020 23:59'

Number of Noise Complaints: 62,384





### Noise Complaints Received Via Third-Party App(s)

#### Notes:

- 1. Third-party app(s) complaints are those that are sent by an external system into the Port Authority's PlaneNoise system, i.e. complaints that come in through a paid service/app and are not filed by the user filling-in the web