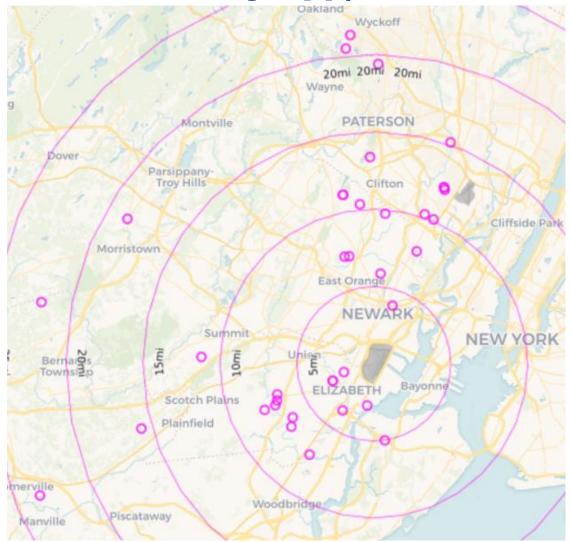

| 162              | 39               | 201   |
| Apr 2021 | 529              | 4,264            | 4,793          | 352              | 547              | 899            | 117              | 8                | 125   |
| May 2021 | 1,064            | 8,879            | 9,943          | 1,209            | 2,276            | 3,485          | 105              | 32               | 137   |
| Jun 2021 | 1,454            | 11,964           | 13,418         | 899              | 2,398            | 3,297          | 267              | 103              | 370   |



### June 2021 JFK Households Location Map (PA PlaneNoise & Third-Party App)





### June 2021 LGA Households Location Map (PA PlaneNoise & Third-Party App)





### June 2021 EWR Households Location Map (PA PlaneNoise & Third-Party App)