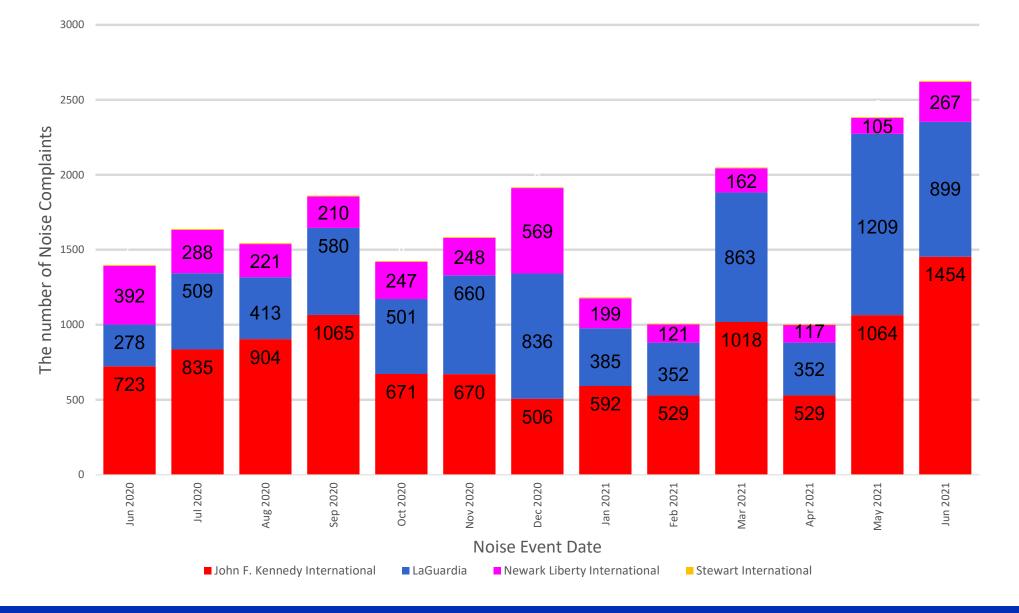

### **13-Month Overview: Number of Complaints by Airport**

MONTHLY – Complaints – By Airport Noise Event Date Range: Jun 01 2020 to Jun 30 2021 The number of Noise Complaints: 21,621