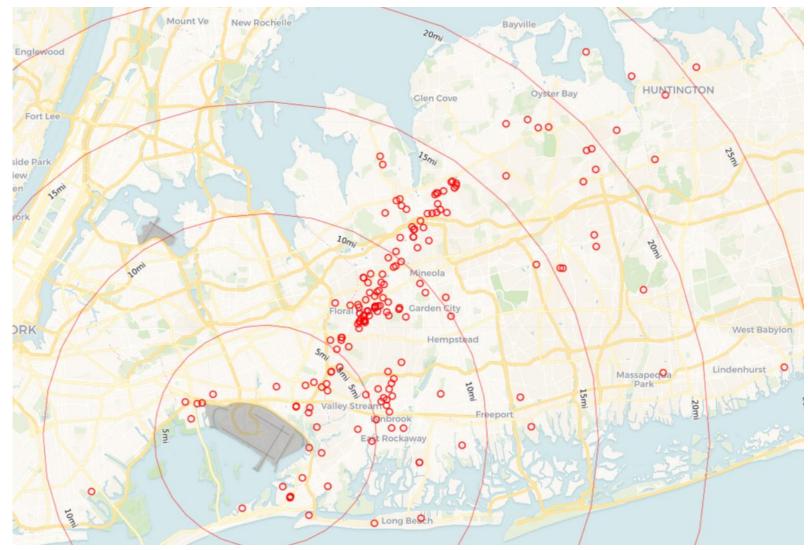

9              | 76               | 645   |
| Mar 2021 | 1,018            | 6,392            | 7,410          | 863              | 1,680            | 2,543          | 162              | 39               | 201   |
| Apr 2021 | 529              | 4,264            | 4,793          | 352              | 547              | 899            | 117              | 8                | 125   |
| May 2021 | 1,064            | 8,879            | 9,943          | 1,209            | 2,276            | 3,485          | 105              | 32               | 137   |
| Jun 2021 | 1,454            | 11,964           | 13,418         | 899              | 2,398            | 3,297          | 267              | 103              | 370   |



### June 2021 JFK Households Location Map (PA PlaneNoise & Third-Party App)





### June 2021 LGA Households Location Map (PA PlaneNoise & Third-Party App)





### June 2021 EWR Households Location Map (PA PlaneNoise & Third-Party App)