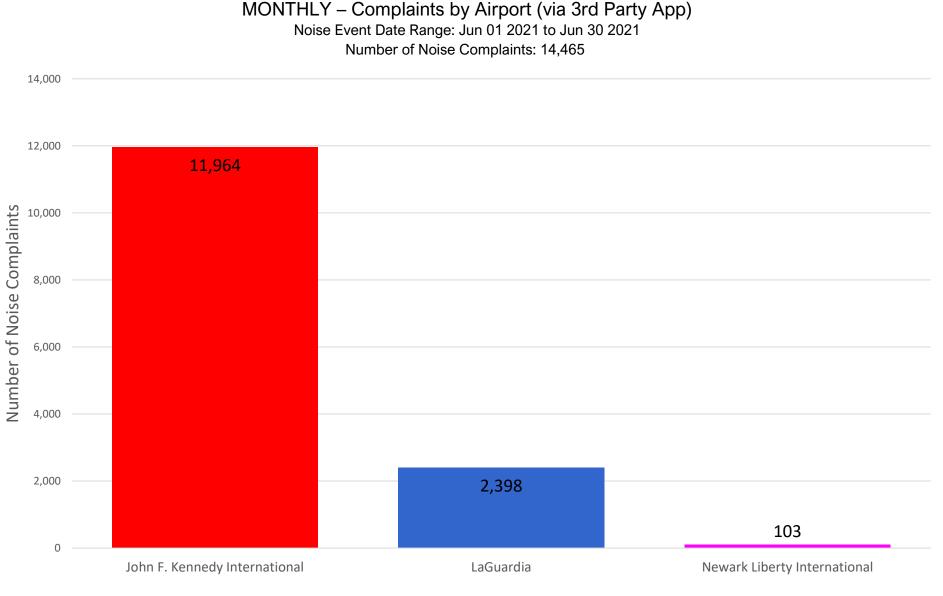

### **Third-Party App Number of Complaints by Airport - June 2021**

Airport

Note: Of the 14,465 complaints, 11,379 (79%) were submitted by 10 Households