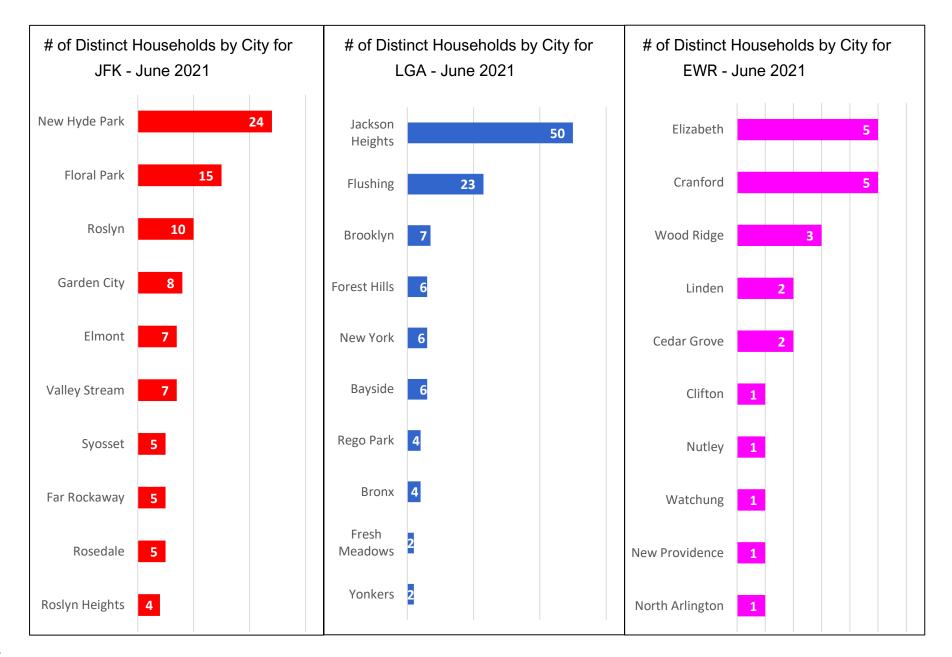

# **PANYNJ Noise Complaints Report**

June 2021

AIR LAND RAIL SEA

### Noise Complaints Received Via PlaneNoise System



### Number of Households by Airport - June 2021

MONTHLY – Total Households/Airport Noise Event Date Range: Jun 01 2021 to Jun 30 2021 Distinct Households: 317





## Households Statistics, by City\* - June 2021







## Number of Complaints by Airport - June 2021



Note: Of the 2,627 complaints, 1,256 (48 %) were submitted by 10 Households



### **13-Month Overview: Number of Complaints by Airport**

MONTHLY – Complaints – By Airport Noise Event Date Range: Jun 01 2020 to Jun 30 2021 The number of Noise Complaints: 21,621





# Noise Complaints Received Via Third-Party App(s)

Notes:

- 1. Third-party app(s) complaints are those that are sent by an external system into the Port Authority's PlaneNoise system, i.e. complaints that come in through a paid service/app and are not filed by the user filling-in the web form.
- 2. Complaints from Third-party app(s) are kept and stored in the same database as complaints recieved through Port Authority PlaneNoise system.
- 3. While in the same database,