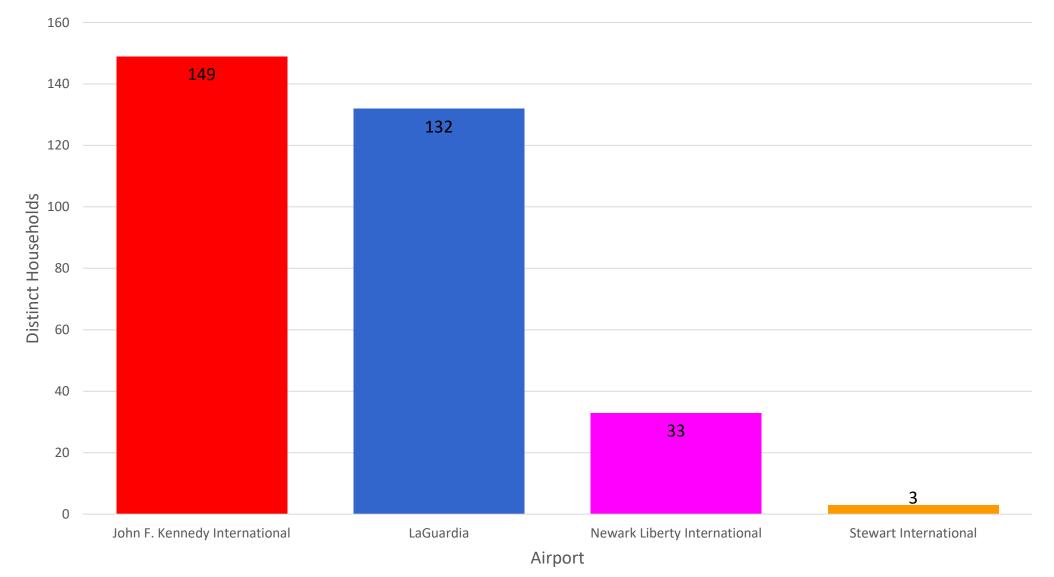

### Number of Households by Airport - June 2021

MONTHLY – Total Households/Airport Noise Event Date Range: Jun 01 2021 to Jun 30 2021 Distinct Households: 317