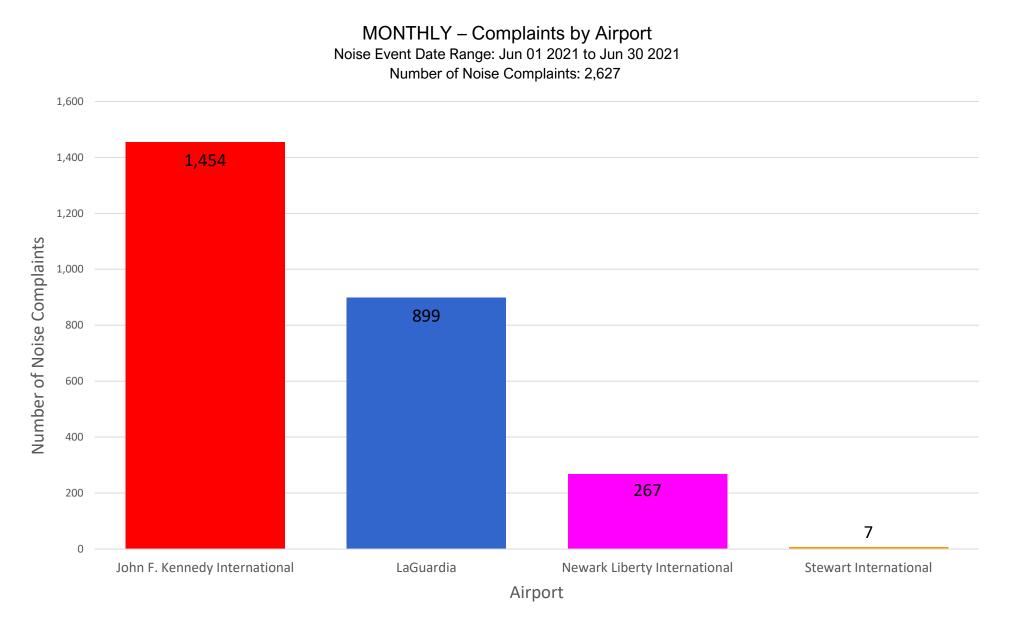

## Number of Complaints by Airport - June 2021

Note: Of the 2,627 complaints, 1,256 (48 %) were submitted by 10 Households