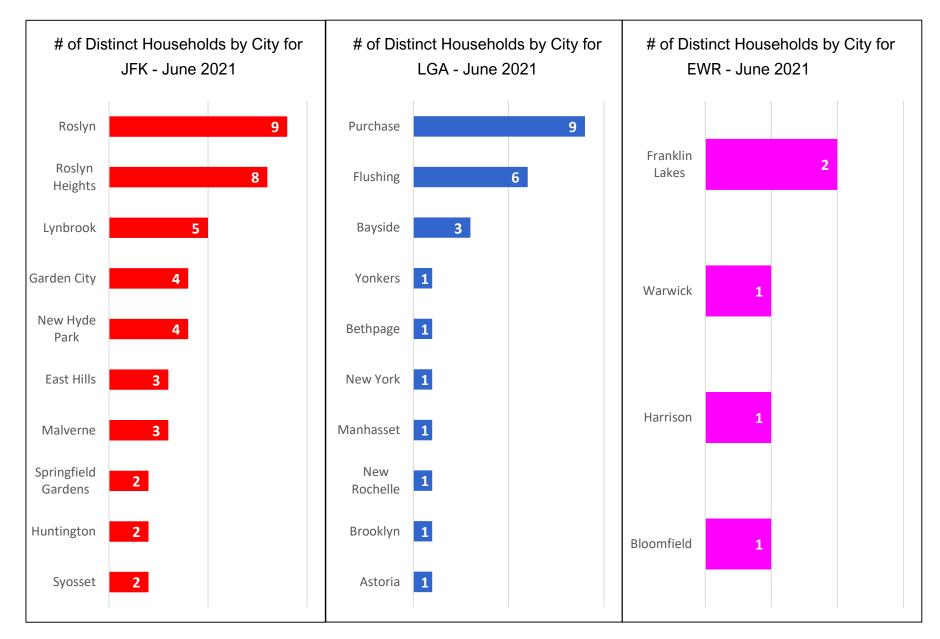

# Third-Party App Households Locations, by City\* - June 2021

#### \*Top 10 Cities