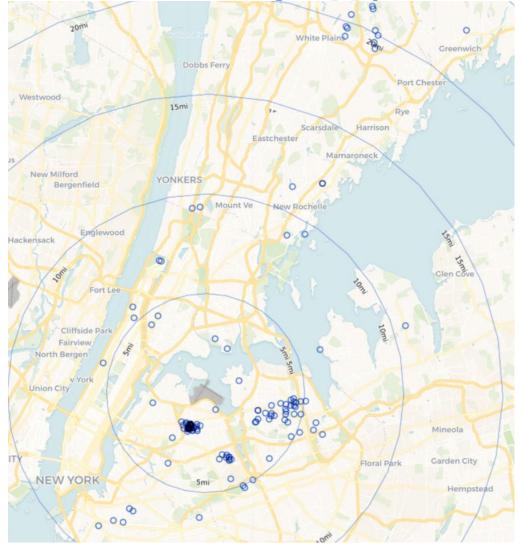

| 7,410          | 863              | 1,680            | 2,543          | 162              | 39               | 201   |
| Apr 2021 | 529              | 4,264            | 4,793          | 352              | 547              | 899            | 117              | 8                | 125   |
| May 2021 | 1,064            | 8,879            | 9,943          | 1,209            | 2,276            | 3,485          | 105              | 32               | 137   |
| Jun 2021 | 1,454            | 11,964           | 13,418         | 899              | 2,398            | 3,297          | 267              | 103              | 370   |



### June 2021 JFK Households Location Map (PA PlaneNoise & Third-Party App)





### June 2021 LGA Households Location Map (PA PlaneNoise & Third-Party App)





### June 2021 EWR Households Location Map (PA PlaneNoise & Third-Party App)