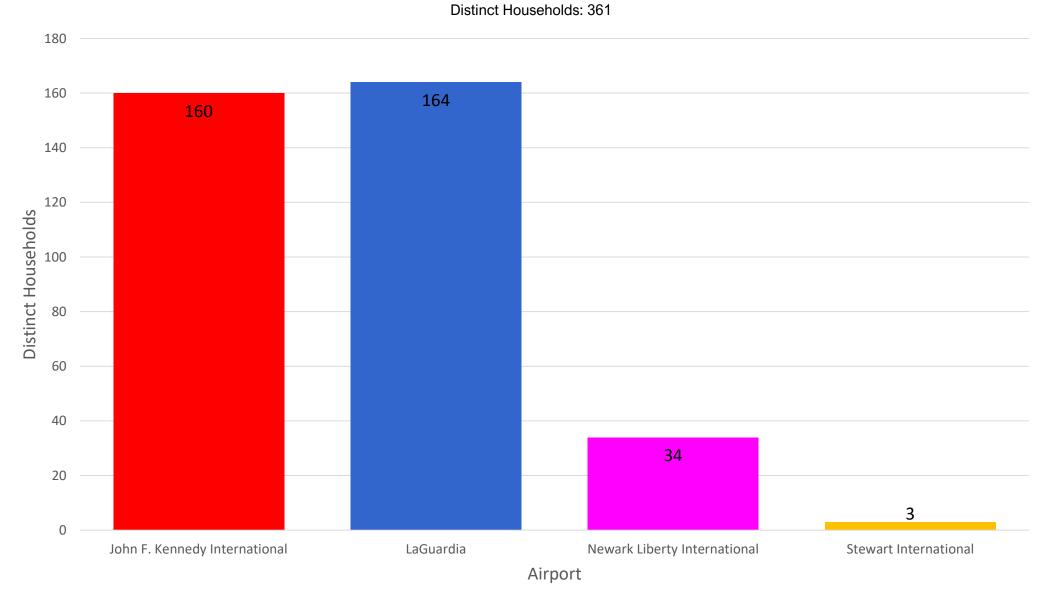

### Number of Households by Airport - June 2022

MONTHLY – Total Households/Airport Noise Event Date Range: Jun 01 2022 to Jun 30 2022