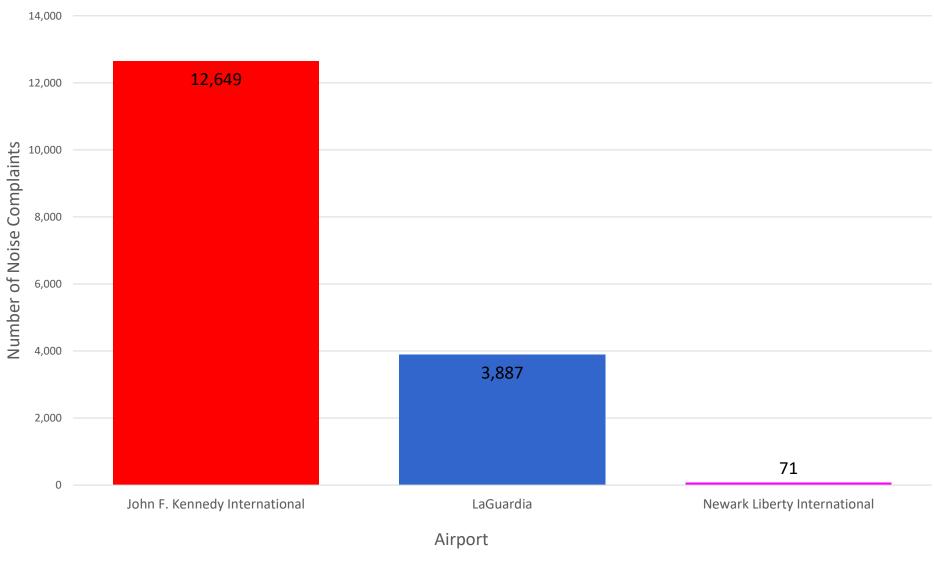

### Number of Complaints by Airport - June 2022

#### MONTHLY – Complaints by Airport

Noise Event Date Range: Jun 01 2022 to Jun 30 2022 Number of Noise Complaints: 3,265

Note: Of the 3,265 complaints, 1,954 (60 %) were submitted by 10 Households

### Total No. of Complaints - JFK, LGA, EWR

| Month    | JFK Complaints   |                  | LGA Complaints |                  |                  | EWR Complaints |                  |                  |       |
|----------|------------------|------------------|----------------|------------------|------------------|----------------|------------------|------------------|-------|
|          | PA<br>PlaneNoise | 3rd Party<br>App | Total          | PA<br>PlaneNoise | 3rd Party<br>App | Total          | PA<br>PlaneNoise | 3rd Party<br>App | Total |
| Jun 2021 | 1,454            | 11,961           | 13,415         | 899              | 2,401            | 3,300          | 267              | 103              | 370   |
| Jul 2021 | 1,019            | 12,271           | 13,290         | 1,589            | 2,182            | 3,771          | 492              | 178              | 670   |
| Aug 2021 | 1,227            | 11,224           | 12,451         | 1,355            | 1,624            | 2,979          | 422              | 261              | 683   |
| Sep 2021 | 1,377            | 10,656           | 12,033         | 1,729            | 1,824            | 3,553          | 344              | 275              | 619   |
| Oct 2021 | 1,702            | 10,576           | 12,278         | 1,633            | 2,396            | 4,029          | 155              | 152              | 307   |
| Nov 2021 | 876              | 9,806            | 10,682         | 1,665            | 2,914            | 4,579          | 165              | 299              | 464   |
| Dec 2021 | 1,200            | 12,071           | 13,271         | 1,653            | 2,512            | 4,165          | 212              | 104              | 316   |
| Jan 2022 | 787              | 9,258            | 10,045         | 1,806            | 2,017            | 3,823          | 134              | 20               | 154   |
| Feb 2022 | 1,386            | 9,551            | 10,937         | 2,440            | 3,520            | 5,960          | 198              | 3                | 201   |
| Mar 2022 | 1,538            | 10,927           | 12,465         | 2,260            | 4,191            | 6,451          | 187              | 13               | 200   |
| Apr 2022 | 1,017            | 9,486            | 10,503         | 1,872            | 3,780            | 5,652          | 199              | 3                | 202   |
| May 2022 | 2,231            | 14,771           | 17,002         | 2,780            | 5,754            | 8,534          | 148              | 71               | 219   |
| Jun 2022 | 1,118            | 12,649           | 13,767         | 2,047            | 3,887            | 5,934          | 97               | 71               | 168   |