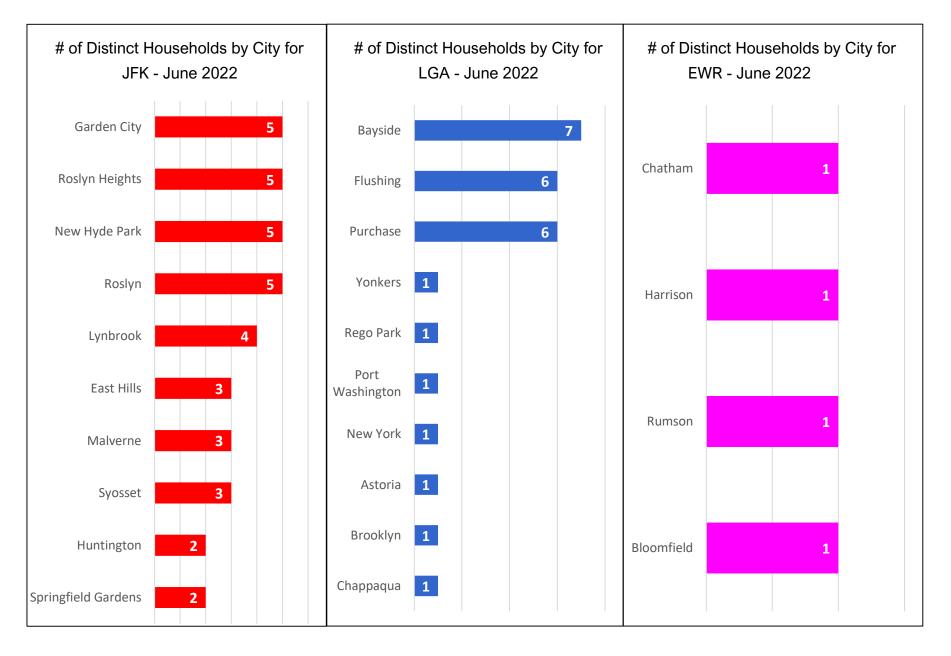

th Overview: Number of Complaints by Airport

MONTHLY – Complaints – By Airport Noise Event Date Range: Jun 01 2021 to Jun 30 2022 The number of Noise Complaints: 43,758





## Noise Complaints Received Via Third-Party App(s)

#### Notes:

- 1. Third-party app(s) complaints are those that are sent by an external system into the Port Authority's PlaneNoise system, i.e. complaints that come in through a paid service/app and are not filed by the user filling-in the web form.
- 2. Complaints from Third-party app(s) are kept and stored in the same database as complaints recieved through Port Authority PlaneNoise system.
- 3. While in the same database, data is compiled and reported a) for each individual noise source, and, b)



### Third-Party App Households Locations, by City\* - June 2022







### Third-Party App Number of Complaints by Airport - June 2022

MONTHLY – Complaints by Airport (via 3rd Party App)
Noise Event Date Range: Jun 01 2022 to Jun 30 2022
Number of Noise Complaints: 16,607



Note: Of the 16,607 complaints, 11,370 (68 %) were submitted by 10 Households



### Total No. of Complaints and Households - All Airports

| Month          | PA PlaneNoise<br>(Complaints/Households) | 3rd Party App<br>(Complaints/Households) |  |  |  |
|----------------|------------------------------------------|------------------------------------------|--|--|--|
| June 2021      | 2,627 / <mark>317</mark>                 | 14,465 / <mark>91</mark>                 |  |  |  |
| July 2021      | 3,102 / <mark>242</mark>                 | 14,631 / <mark>81</mark>                 |