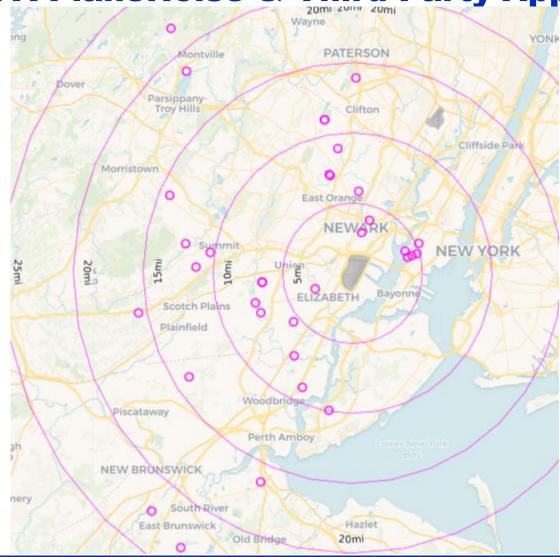

# June 2022 JFK Households Location Map (PA PlaneNoise & Third-Party App)

June 2022 LGA Households Location Map (PA PlaneNoise & Third-Party App)

June 2022 EWR Households Location Map (PA PlaneNoise & Third-Party App)