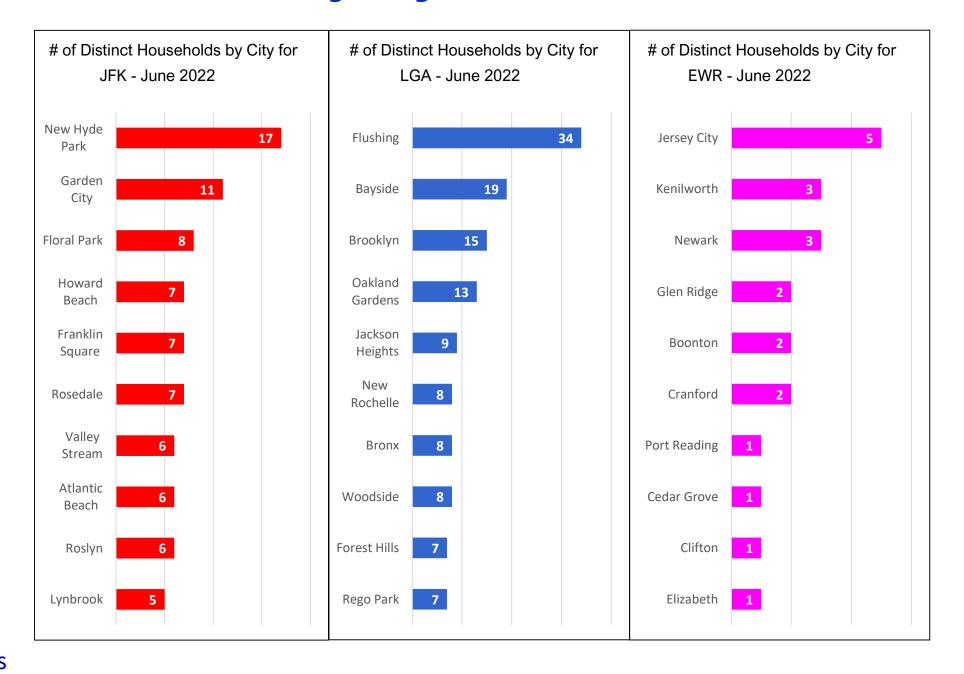

### **PANYNJ Noise Complaints Report**

**June 2022** 

# Noise Complaints Received Via PlaneNoise System



### Number of Households by Airport - June 2022

MONTHLY – Total Households/Airport Noise Event Date Range: Jun 01 2022 to Jun 30 2022





### Households Statistics, by City\* - June 2022



<sup>\*</sup>Top 10 Cities



### Number of Complaints by Airport - June 2022

#### MONTHLY – Complaints by Airport

Noise Event Date Range: Jun 01 2022 to Jun 30 2022 Number of Noise Complaints: 3,265



Note: Of the 3,265 complaints, 1,954 (60 %) were submitted by 10 Households



#### 13-Month Overview: Number of Complaints by Airport

MONTHLY – Complaints – By Airport Noise Event Date Range: Jun 01 2021 to Jun 30 2022 The number of Noise Complaints: 43,758





## Noise Complaints Received Via Third-Party App(s)

#### Notes:

- 1. Third-party app(s) complaints are those that are sent by an external system into the Port Authority's PlaneNoise system, i.e. complaints that come in through a paid service/app and are not filed by the user filling-in the web form.
- 2. Complaints from Thir