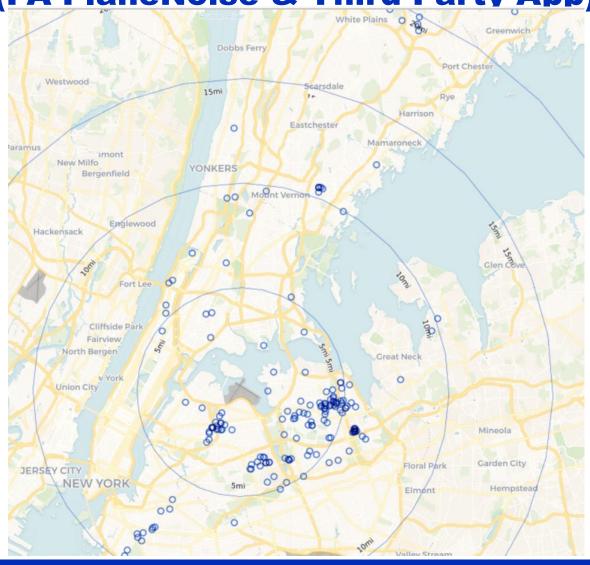

# June 2022 JFK Households Location Map (PA PlaneNoise & Third-Party App)

June 2022 LGA Households Location Map (PA PlaneNoise & Third-Party App)

June 2022 EWR Households Location Map (PA PlaneNoise & Third-Party App)