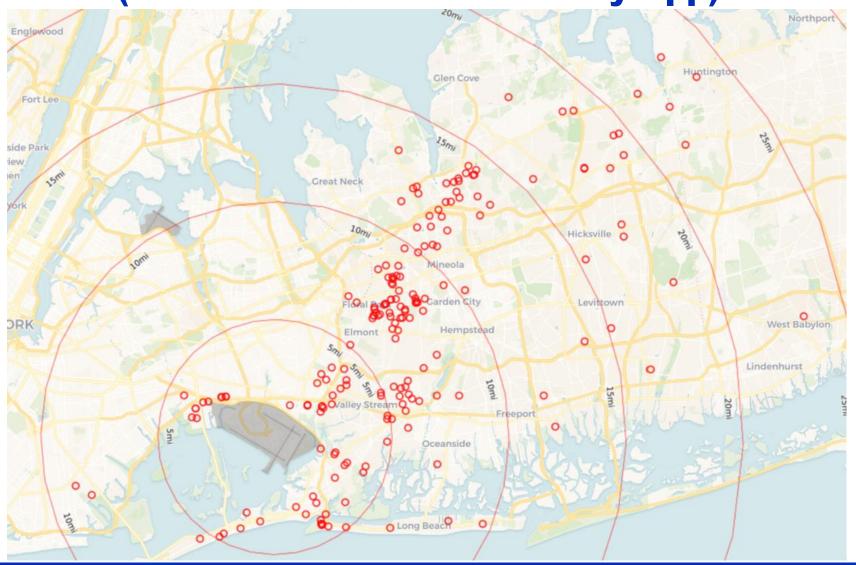

# June 2022 JFK Households Location Map (PA PlaneNoise & Third-Party App)

June 2022 LGA Households Location Map (PA PlaneNoise & Third-Party App)

June 2022 EWR Households Location Map (PA PlaneNoise & Third-Party App)