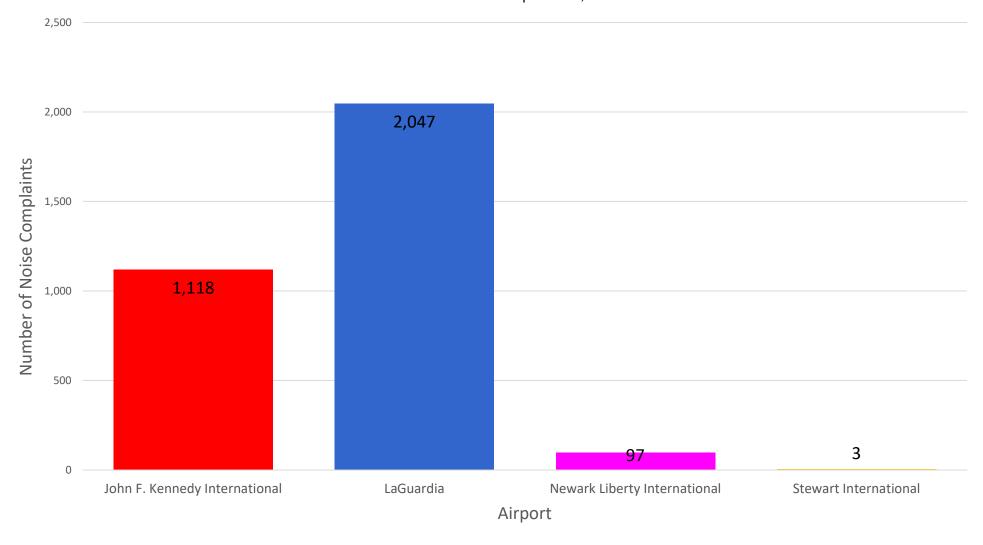

### Number of Complaints by Airport - June 2022

#### MONTHLY – Complaints by Airport

Noise Event Date Range: Jun 01 2022 to Jun 30 2022 Number of Noise Complaints: 3,265

Note: Of the 3,265 complaints, 1,954 (60 %) were submitted by 10 Households