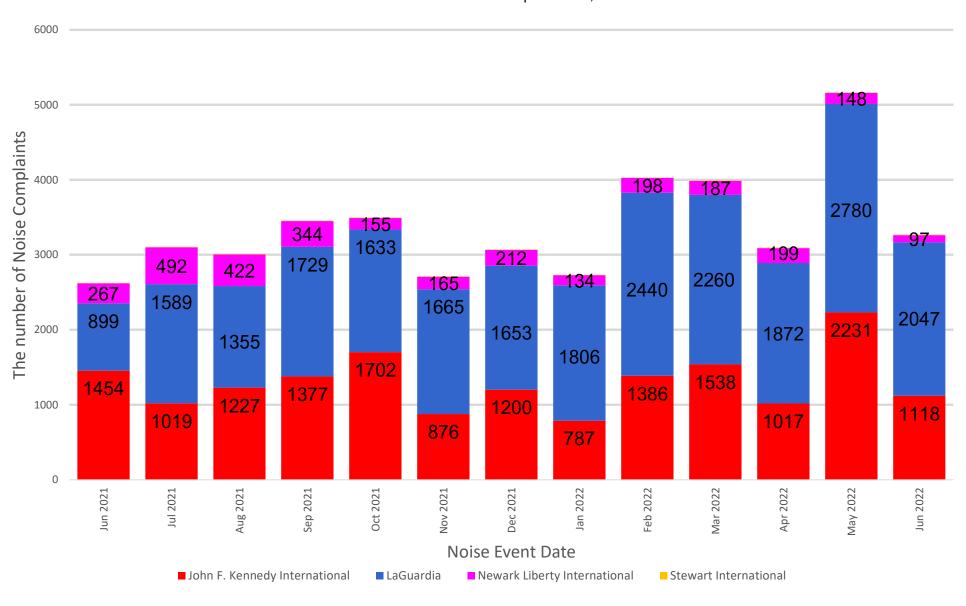

#### 13-Month Overview: Number of Complaints by Airport

MONTHLY – Complaints – By Airport Noise Event Date Range: Jun 01 2021 to Jun 30 2022 The number of Noise Complaints: 43,758