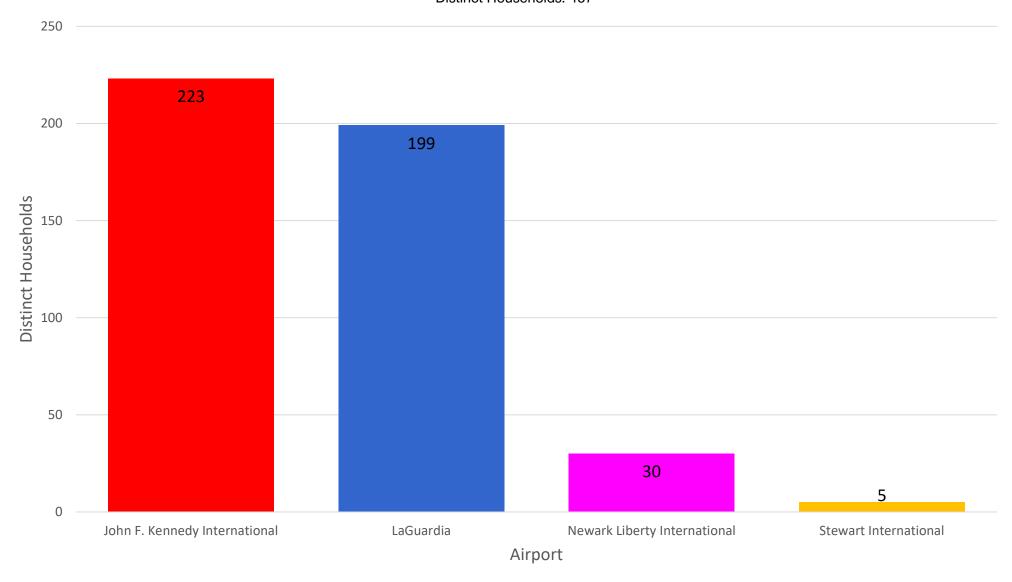

## Number of Households by Airport - June 2023

MONTHLY – Total Households/Airport Noise Event Date Range: Jun 01 2023 to Jun 30 2023 Distinct Households: 457