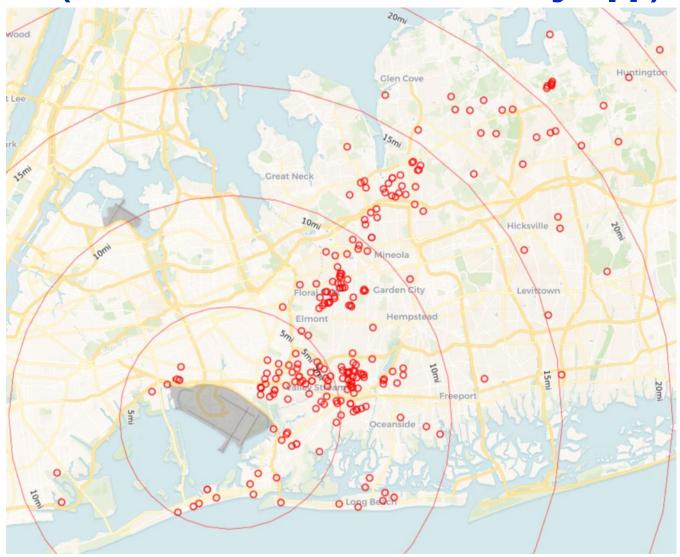

## June 2023 JFK Households Location Map (PA PlaneNoise & Third-Party App)

June 2023 LGA Households Location Map (PA PlaneNoise & Third-Party App)