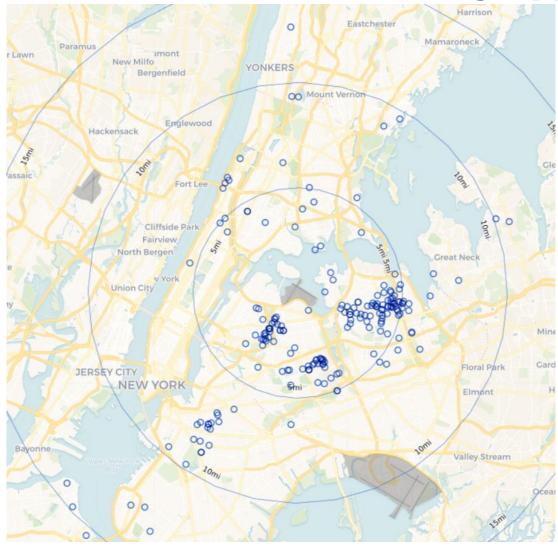

## June 2023 JFK Households Location Map (PA PlaneNoise & Third-Party App)

June 2023 LGA Households Location Map (PA PlaneNoise & Third-Party App)