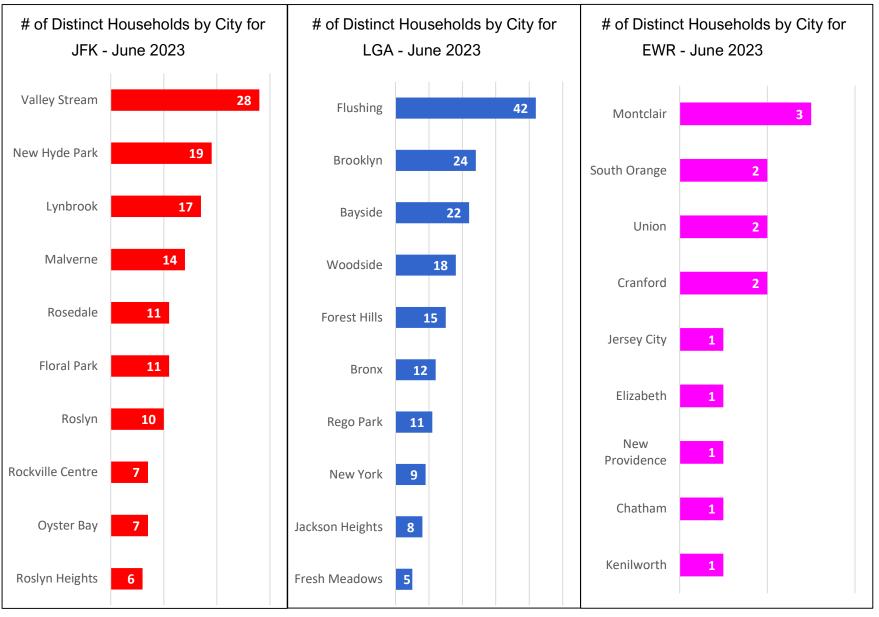

## Households Statistics, by Location\* - June 2023

<sup>\*</sup>Top 10 Locations