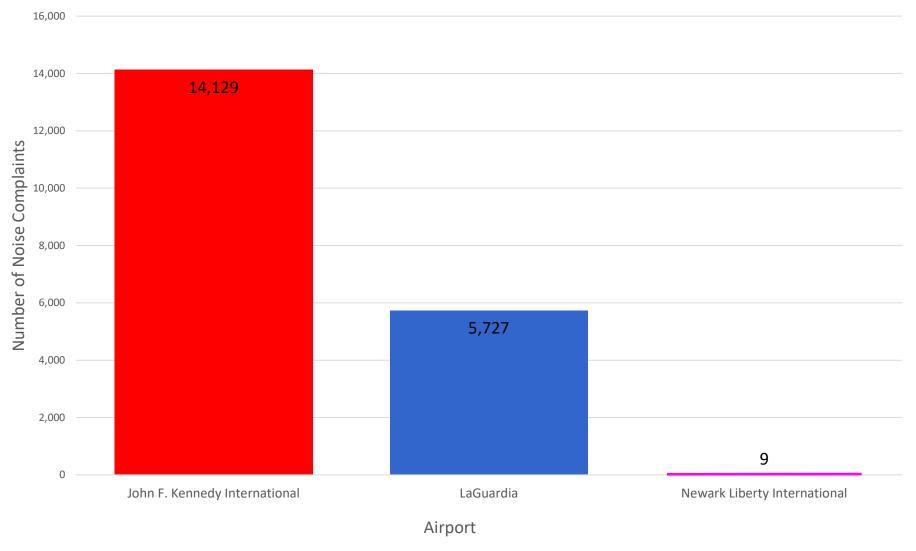

### Third-Party App Complaints by Airport - June 2023

MONTHLY – Complaints by Airport (via 3rd Party App)

Noise Event Date Range: Jun 01 2023 to Jun 30 2023 Number of Noise Complaints: 19,865

Note: Of the 19,865 complaints, 16,157 (81 %) were submitted by 10 Households