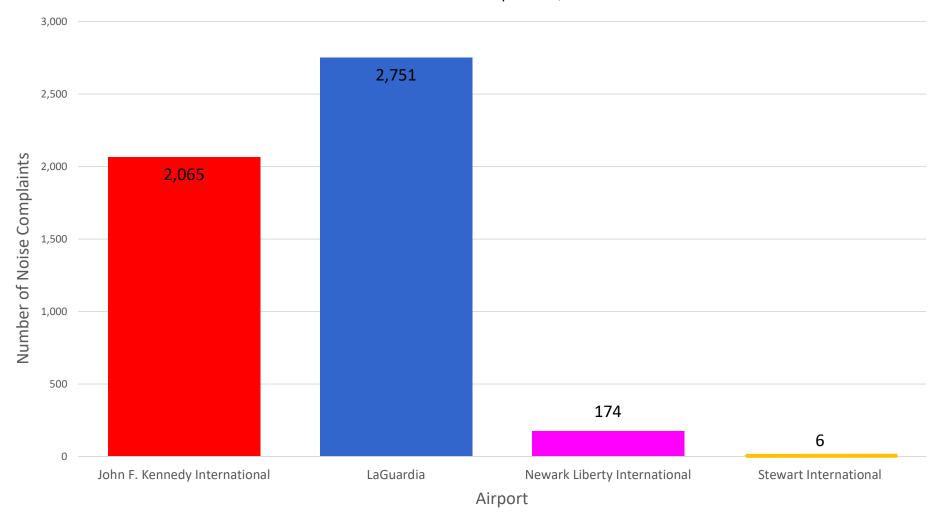

### Number of Complaints by Airport - June 2023

#### MONTHLY – Complaints by Airport Noise Event Date Range: Jun 01 2023 to Jun 30 2023

Number of Noise Complaints: 4,996

Note: Of the 4,996 complaints, 3,009 (60 %) were submitted by 10 Households