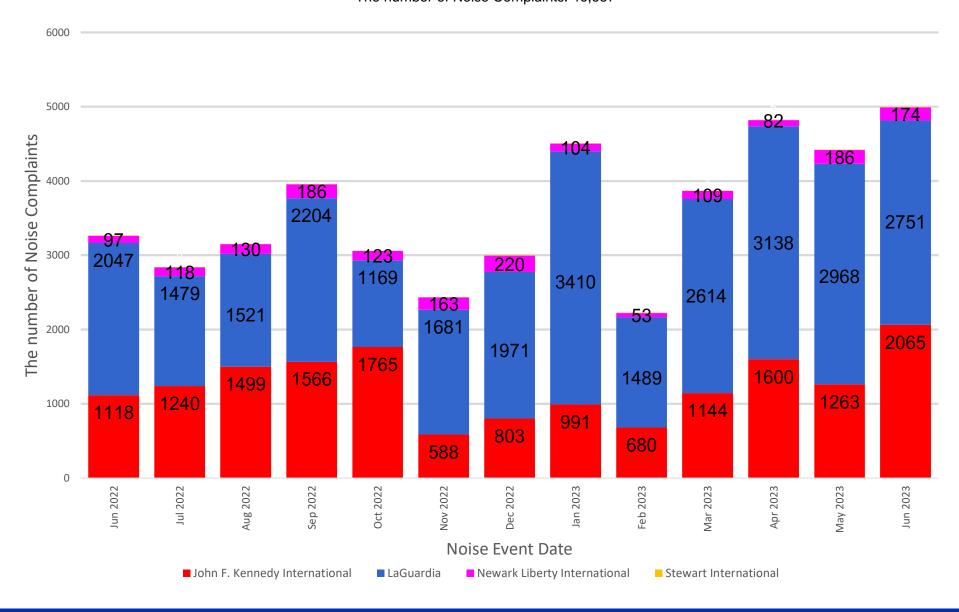

## 13-Month Overview: Number of Complaints by Airport

MONTHLY – Complaints – By Airport Noise Event Date Range: Jun 01 2022 to Jun 30 2023 The number of Noise Complaints: 46,587