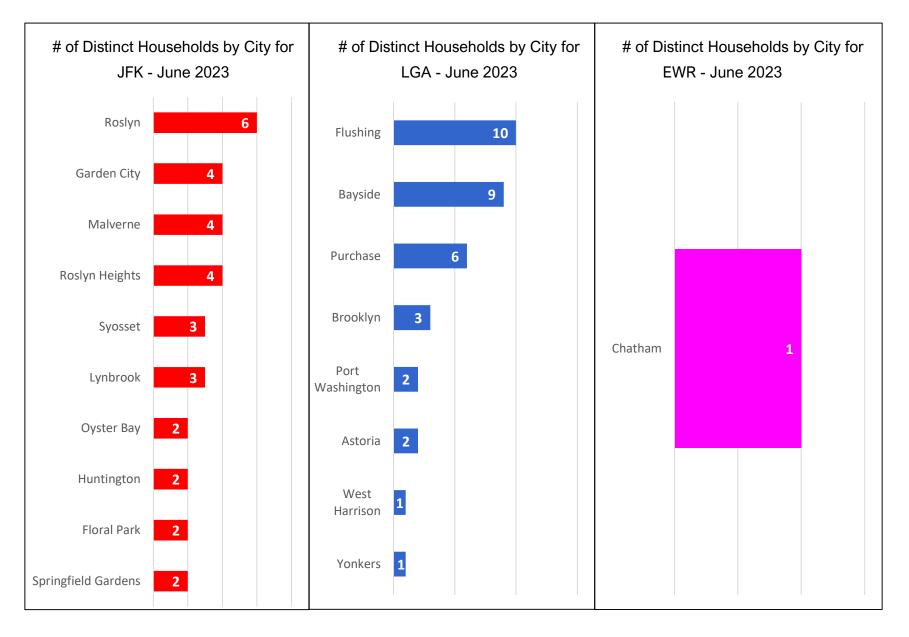

## Households Statistics, by Location\* - June 2023

<sup>\*</sup>Top 10 Locations