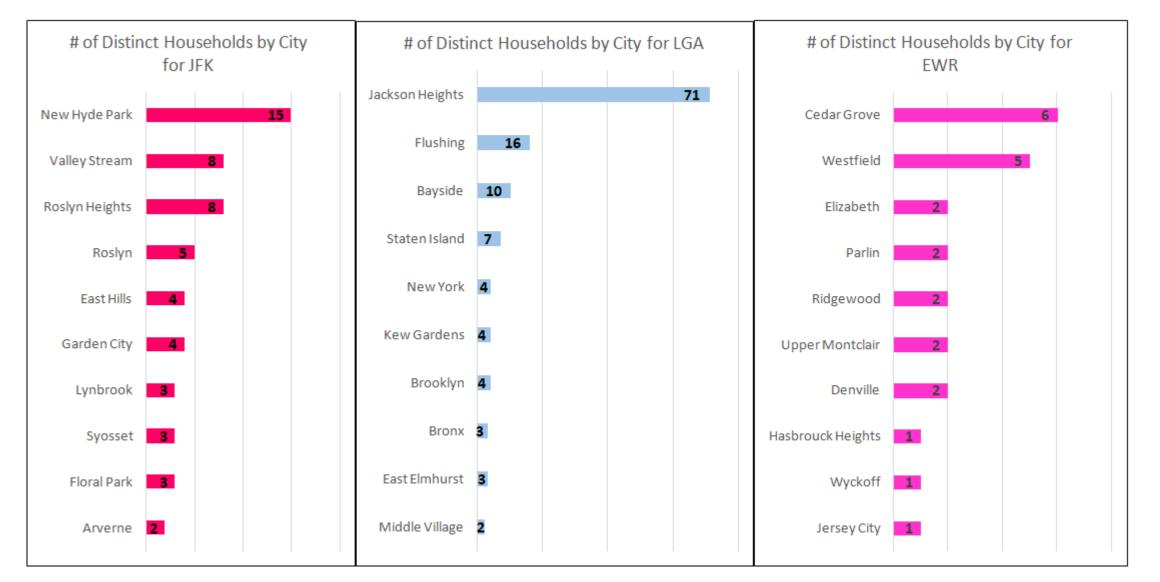

# **PANYNJ Noise Complaints Report**

**March 2019** 

# Noise Complaints Received Via PlaneNoise System

### Number of Households by Airport - March 2019



## Households Statistics, by City\* - March 2019



## Number of Complaints by Airport – March 2019



#### Note: Of the 3,348 complaints, 2,270 (68%) were submitted by 10 Households

### 13-Month Overview: Number of Complaints by Airport



# Noise Complaints Received Via Third-Party App(s)

Notes:

- 1. Third-party app(s) complaints are those that are sent by an external system into the Port Authority's PlaneNoise system, i.e. complaints that come in through a paid service/app and are not filed by the user filling-in the web form.
- 2. Complaints from Third-party app(s) are kept and stored in the same database as complaints received through Port Authority PlaneNoise system.
- 3. While in the same database, data is compiled and reported a) for each individual noise complaint source, and, b) as a combination of all complaint sources.

##