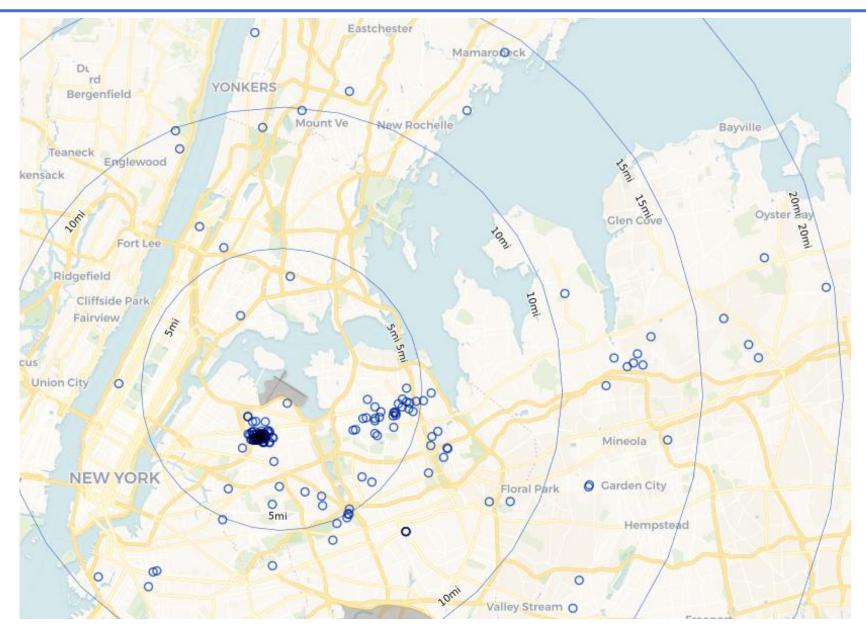

| 356   |  |  |
| Jan 2019   | 1,095            | 12,209           | 13,304 | 979            | 1,411            | 2,390 | 326                                         | 69               | 395   |  |  |
| Feb 2019   | 909              | 12,608           | 13,517 | 969            | 796              | 1,765 |                                             |                  |       |  |  |
| Mar 2019   | 1,442            |                  |        |                |                  |       |                                             |                  |       |  |  |

## March 2019 JFK Households Location Map (PA PlaneNoise & Third-Party App)

#### THE PORT AUTHORITY OF NY & NJ



## March 2019 LGA Households Location Map (PA PlaneNoise & Third-Party App)

#### THE PORT AUTHORITY OF NY & NJ



## March 2019 EWR Households Location Map (PA PlaneNoise & Third-Party App)

#### THE PORT AUTHORITY OF NY & NJ