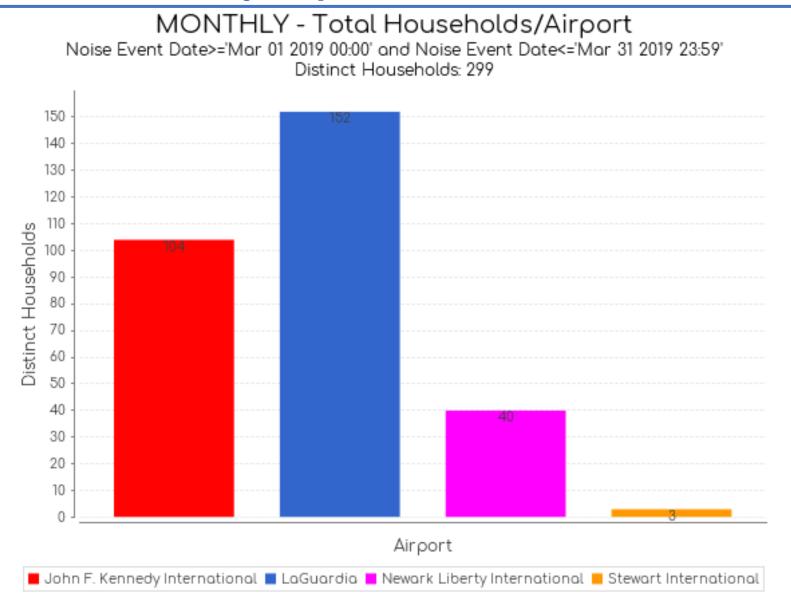

# **PANYNJ Noise Complaints Report**

**March 2019** 

# Noise Complaints Received Via PlaneNoise System

### Number of Households by Airport - March 2019



## Households Statistics, by City\* - March 2019



## Number of Complaints by Airport – March 2019



#### Note: Of the 3,348 complaints, 2,270 (68%) were submitted by 10 Households

### 13-Month Overview: Number of Complaints by Airport



# Noise Complaints Received Via Third-Party App(s)

Notes:

- 1. Third-party app(s) complaints are those that are sent by an external system into the Port Authority's PlaneNoise system, i.e. complaints that come in through a paid service/app and are not filed by the user filling-in the web form.
- 2. Complaints from Third-party app(s) are kept and stored in the same database as complaints received through Port Authority PlaneNoise system.
- 3. While in the same database, data is compiled and reported a) for each individual noise complaint source, and