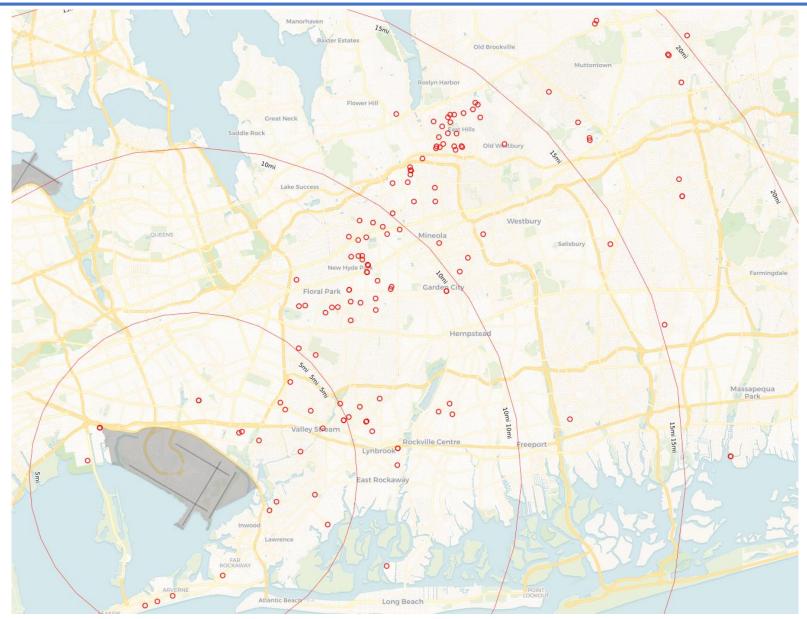

0,654 | 964            | 609              | 1,573 | 333                                         | 23               | 356   |  |  |
| Jan 2019   | 1,095            | 12,209           | 13,304 | 979            | 1,411            | 2,390 | 326                                         | 69               | 395   |  |  |
| Feb 2019   | 909              | 12,608           | 13,517 | 969            | 796              | 1,765 |                                             |                  |       |  |  |
| Mar 2019   | 1,442            |                  |        |                |                  |       |                                             |                  |       |  |  |

## March 2019 JFK Households Location Map (PA PlaneNoise & Third-Party App)

#### THE PORT AUTHORITY OF NY & NJ



## March 2019 LGA Households Location Map (PA PlaneNoise & Third-Party App)

#### THE PORT AUTHORITY OF NY & NJ



## March 2019 EWR Households Location Map (PA PlaneNoise & Third-Party App)

#### THE PORT AUTHORITY OF NY & NJ