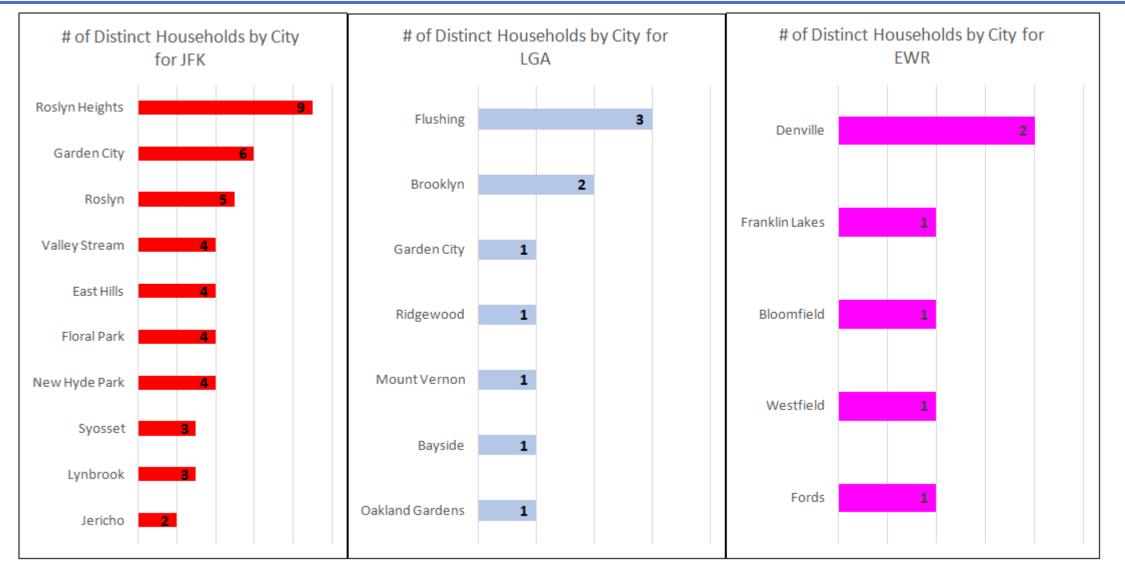

te: Of the 3,348 complaints, 2,270 (68%) were submitted by 10 Households

### 13-Month Overview: Number of Complaints by Airport



# Noise Complaints Received Via Third-Party App(s)

Notes:

- 1. Third-party app(s) complaints are those that are sent by an external system into the Port Authority's PlaneNoise system, i.e. complaints that come in through a paid service/app and are not filed by the user filling-in the web form.
- 2. Complaints from Third-party app(s) are kept and stored in the same database as complaints received through Port Authority PlaneNoise system.
- 3. While in the same database, data is compiled and reported a) for each individual noise complaint source, and, b) as a combination of all complaint sources.

## Third-Party App Households Locations, by City\*–March 2019



## Third-Party App Complaints, by Airport – March 2019



#### Note: Of the 14,602 complaints, 11,070 (76%) were submitted by 10 Households

### Total No. of Complaints and Households – All Airports

| Month          | PA PlaneNoise<br>(Complaints/Households) | 3rd Party App<br>(Complaints/ <mark>Households)</mark> |  |  |  |
|----------------|------------------------------------------|--------------------------------------------------------|--|--|--|
| March 2018     | 1,234 <mark>/166</mark>                  | 6,403 <mark>/22</mark>                                 |  |  |  |
| April 2018     | 1,802/225                                | 9,492/ <mark>21</mark>                                 |  |  |  |
| May 2018       | 2,769/375                                | 11,864/ <mark>25</mark>