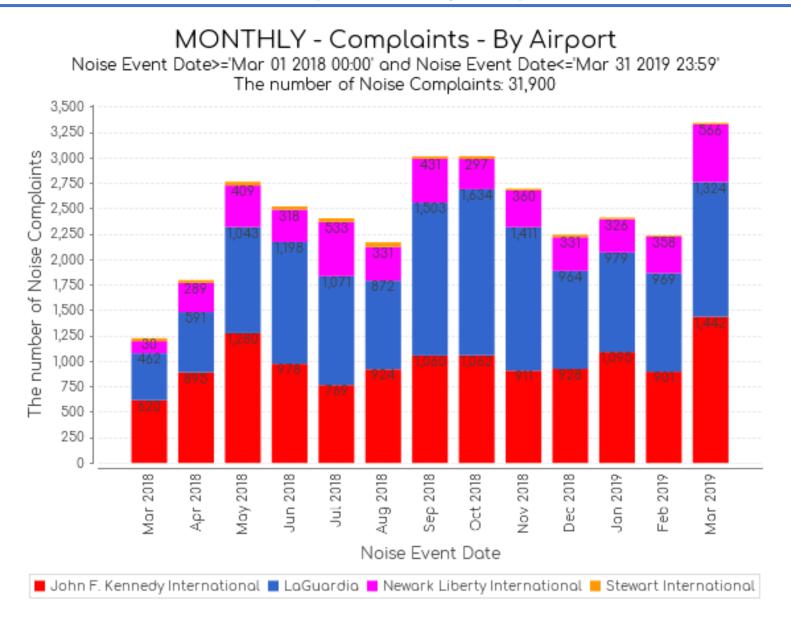

# **PANYNJ Noise Complaints Report**

**March 2019** 

# Noise Complaints Received Via PlaneNoise System

### Number of Households by Airport - March 2019



## Households Statistics, by City\* - March 2019



## Number of Complaints by Airport – March 2019



#### Note: Of the 3,348 complaints, 2,270 (68%) were submitted by 10 Households

### 13-Month Overview: Number of Complaints by Airport



# Noise Complaints Received Via Third-Party App(s)

Notes:

- 1. Third-party app(s) complaints are those that are sent by an external system into the Port Authority's PlaneNoise system, i.e. complaints that come in through a paid service/app and are not filed by the user filling-in the web form.
- 2. Complaints from Third-party app(s) are kept and stored in the same database as complaints received through Port Authority PlaneNoise system.
- 3. While in the same database, data is compiled and reported a) for each individual noise complaint source, and, b) as a combination of all complaint sources.

## Third-Party App Households Locations, by City\*–March 2019



## Third-Party App Complaints, by Airport – March 2019



#### Note: Of the 14,602 complaints, 11,070 (76%) were submitted by 10