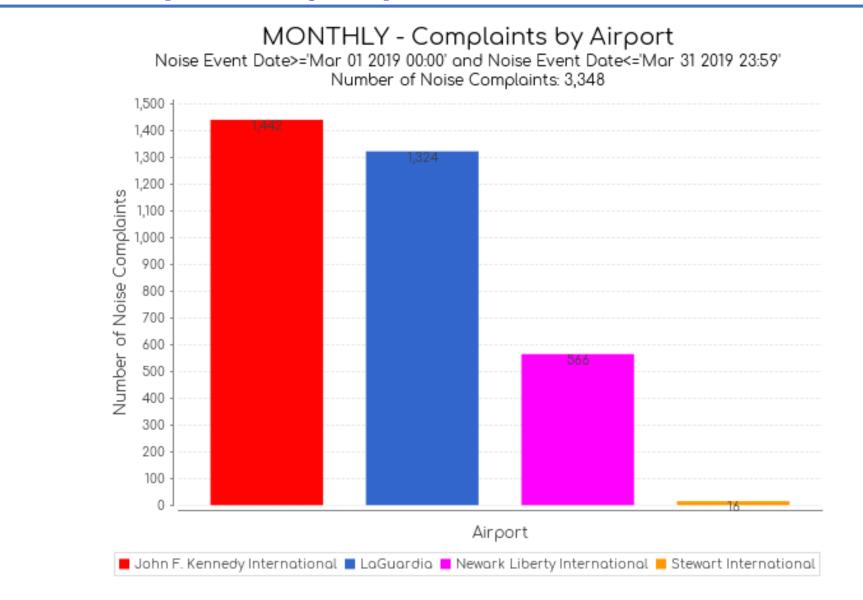

## Number of Complaints by Airport – March 2019

#### Note: Of the 3,348 complaints, 2,270 (68%) were submitted by 10 Households