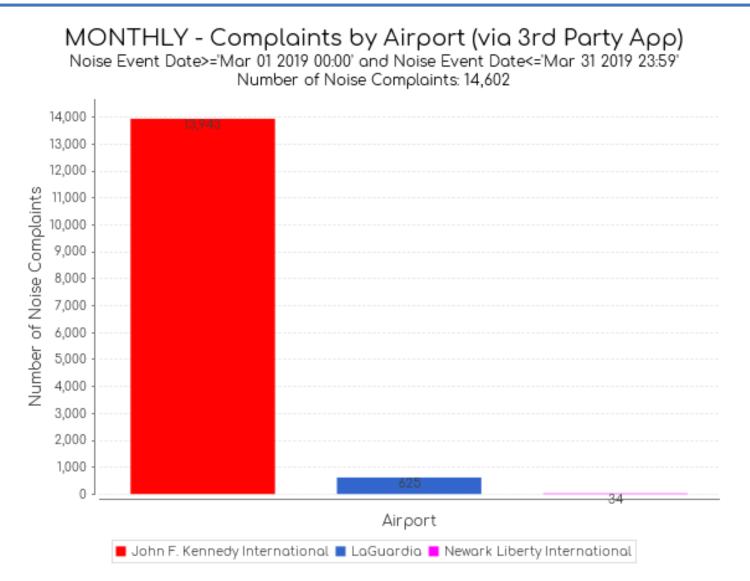

## Third-Party App Complaints, by Airport – March 2019

#### Note: Of the 14,602 complaints, 11,070 (76%) were submitted by 10 Households