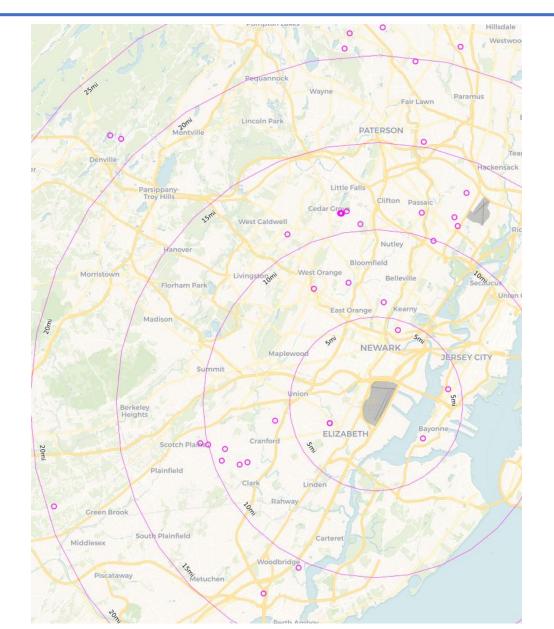

,390 | 326                                         | 69               | 395   |  |  |
| Feb 2019   | 909              | 12,608           | 13,517 | 969            | 796              | 1,765 |                                             |                  |       |  |  |
| Mar 2019   | 1,442            |                  |        |                |                  |       |                                             |                  |       |  |  |

## March 2019 JFK Households Location Map (PA PlaneNoise & Third-Party App)

#### THE PORT AUTHORITY OF NY & NJ



## March 2019 LGA Households Location Map (PA PlaneNoise & Third-Party App)

#### THE PORT AUTHORITY OF NY & NJ



## March 2019 EWR Households Location Map (PA PlaneNoise & Third-Party App)

#### THE PORT AUTHORITY OF NY & NJ