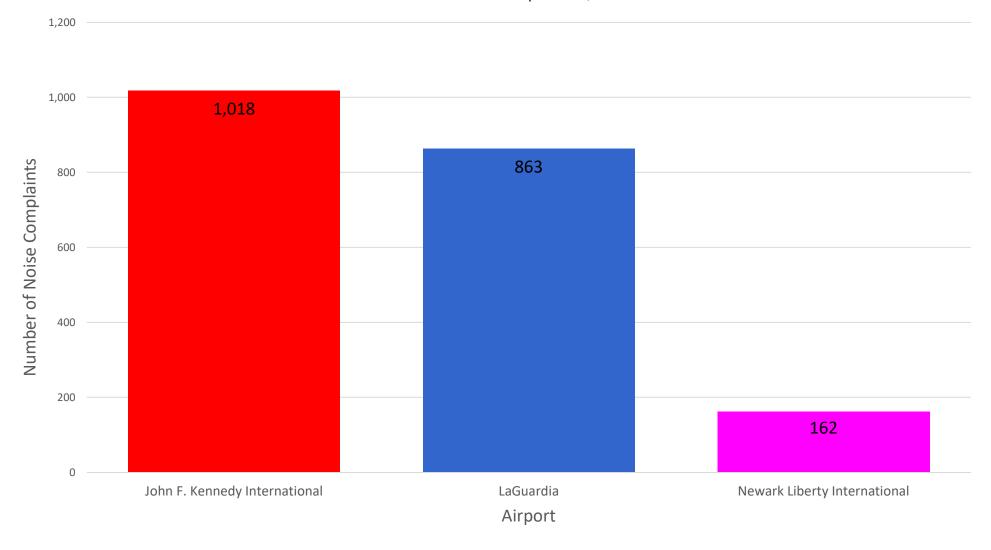

### Number of Complaints by Airport - March 2021

#### MONTHLY – Complaints by Airport

Noise Event Date Range: Mar 01 2021 to Mar 31 2021 Number of Noise Complaints: 2,043

Note: Of the 2,043 complaints, 1,438 (70 %) were submitted by 10 Households