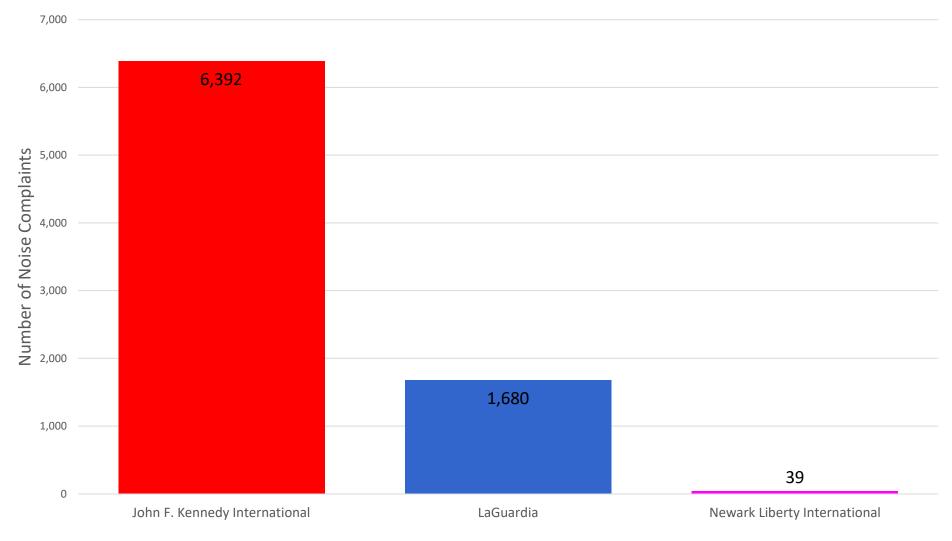

### Number of Complaints by Airport - March 2021

#### MONTHLY – Complaints by Airport

Noise Event Date Range: Mar 01 2021 to Mar 31 2021 Number of Noise Complaints: 2,043

Note: Of the 2,043 complaints, 1,438 (70 %) were submitted by 10 Households

## Total No. of Complaints - JFK, LGA, EWR

| Month    | JFK Complaints   |               | LGA Complaints |                  |               | EWR Complaints |                  |               |       |
|----------|------------------|---------------|----------------|------------------|---------------|----------------|------------------|---------------|-------|
|          | PA<br>PlaneNoise | 3rd Party App | Total          | PA<br>PlaneNoise | 3rd Party App | Total          | PA<br>PlaneNoise | 3rd Party App | Total |
| Mar 2020 | 1,793            | 9,430         | 11,223         | 893              | 1,773         | 2,666          | 1,008            | 282           | 1,290 |
| Apr 2020 | 500              | 1,213         | 1,713          | 129              | 215           | 344            | 243              | 3             | 246   |
| May 2020 | 776              | 1,822         | 2,598          | 222              | 489           | 711            | 177              | 4             | 181   |
| Jun 2020 | 723              | 2,639         | 3,362          | 278              | 977           | 1,255          | 392              | 19            | 411   |
| Jul 2020 | 835              | 4,583         | 5,418          | 509              | 1,262         | 1,771          | 288              | 23            | 311   |
| Aug 2020 | 904              | 5,989         | 6,893          | 413              | 1,243         | 1,656          | 221              | 103           | 324   |
| Sep 2020 | 1,065            | 5,733         | 6,798          | 580              | 1,460         | 2,040          | 210              | 128           | 338   |
| Oct 2020 | 671              | 4,884         | 5,555          | 501              | 1,228         | 1,729          | 247              | 120           | 367   |
| Nov 2020 | 670              | 4,885         | 5,555          | 660              | 1,243         | 1,903          | 248              | 118           | 366   |
| Dec 2020 | 529              | 4,366         | 4,895          | 759              | 1,123         | 1,882          | 340              | 197           | 537   |
| Jan 2021 | 592              | 3,157         | 3,749          | 385              | 654           | 1,039          | 199              | 36            | 235   |
| Feb 2021 | 506              | 3,566         | 4,072          | 543              | 817           | 1,360          | 569              | 76            | 645   |
| Mar 2021 | 1,018            | 6,392         | 7,410          | 863              | 1,680         | 2,543          | 162              | 39            | 201   |