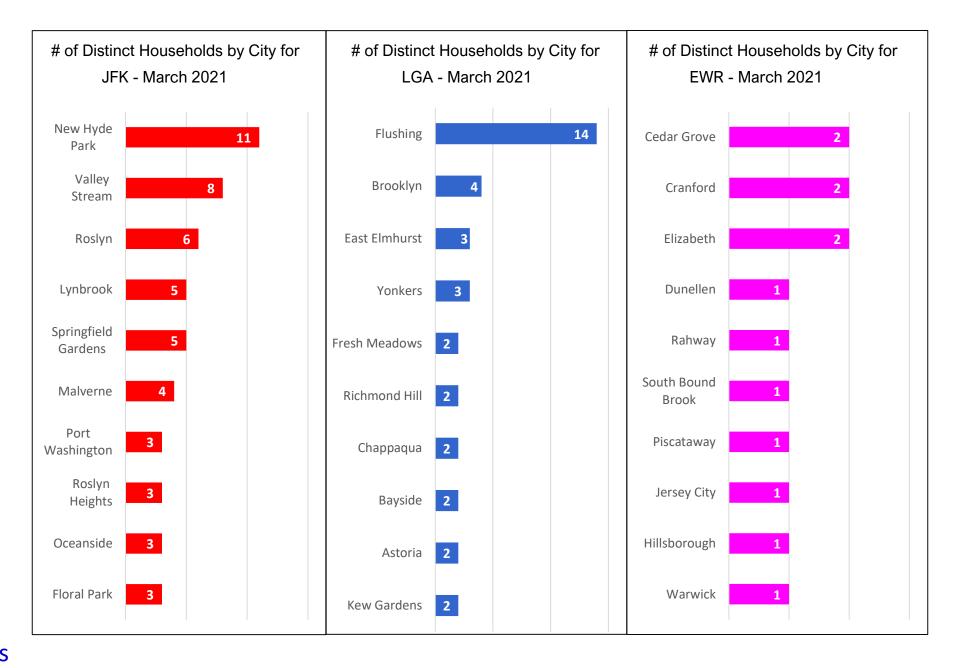

PORT AUTHORITY NY NJ

## **PANYNJ Noise Complaints Report**

**March 2021** 

# Noise Complaints Received Via PlaneNoise System



## Number of Households by Airport - March 2021

#### MONTHLY – Total Households/Airport

Noise Event Date Range: Mar 01 2021 to Mar 31 2021 Distinct Households: 144





## Households Statistics, by City\* - March 2021



<sup>\*</sup>Top 10 Cities



### Number of Complaints by Airport - March 2021

#### MONTHLY – Complaints by Airport

Noise Event Date Range: Mar 01 2021 to Mar 31 2021 Number of Noise Complaints: 2,043



Note: Of the 2,043 complaints, 1,438 (70 %) were submitted by 10 Households



### 13-Month Overview: Number of Complaints by Airport

MONTHLY - Complaints - By Airport

Noise Event Date Range: Mar 01 2020 to Mar 31 2021 The number of Noise Complaints: 21,366





## Noise Complaints Received Via Third-Party App(s)

#### Notes:

- 1. Third-party app(s) complaints are those that are sent by an external system into the Port Authority's PlaneNoise system, i.e. complaints that come in through a paid service/app and are not filed by the user filling-in the web form.
- 2. Complaints from Thi