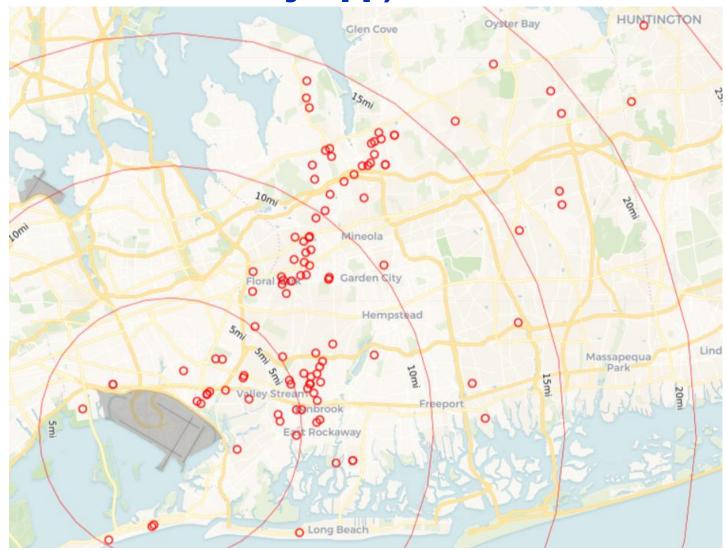

## March 2021 JFK Households Location Map (PA PlaneNoise & Third-Party App)

March 2021 LGA Households Location Map (PA PlaneNoise & Third-Party App)

March 2021 EWR Households Location Map (PA PlaneNoise & Third-Party App)