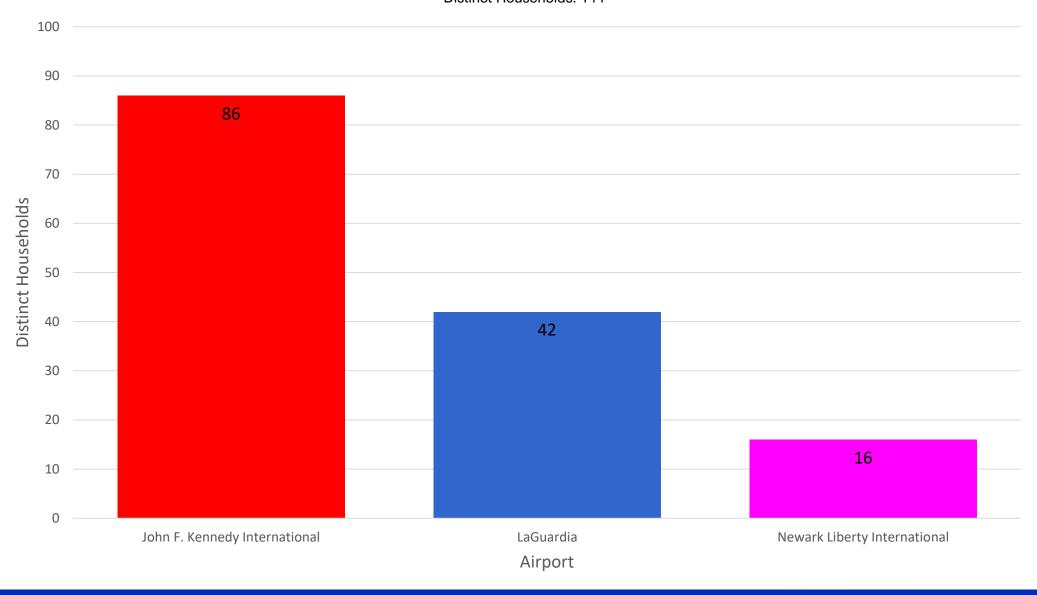

## Number of Households by Airport - March 2021

#### MONTHLY – Total Households/Airport

Noise Event Date Range: Mar 01 2021 to Mar 31 2021 Distinct Households: 144