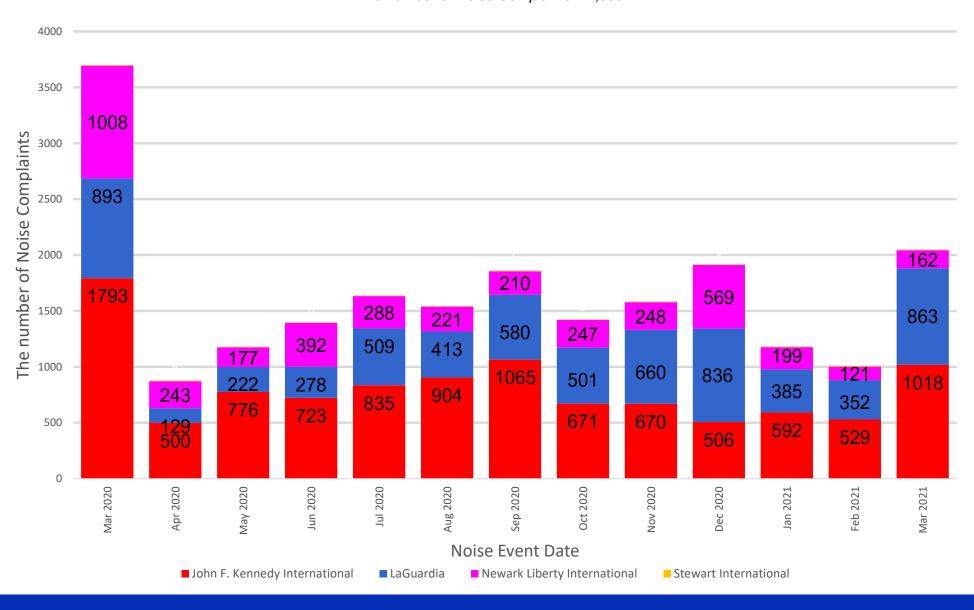

### 13-Month Overview: Number of Complaints by Airport

MONTHLY - Complaints - By Airport

Noise Event Date Range: Mar 01 2020 to Mar 31 2021 The number of Noise Complaints: 21,366