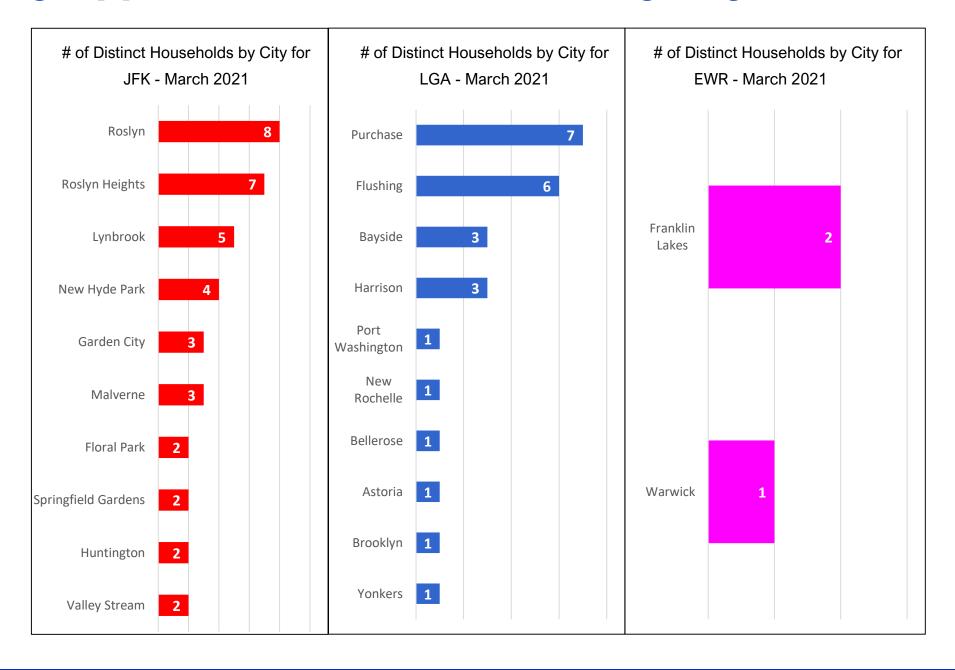

h Overview: Number of Complaints by Airport

MONTHLY - Complaints - By Airport

Noise Event Date Range: Mar 01 2020 to Mar 31 2021 The number of Noise Complaints: 21,366





## Noise Complaints Received Via Third-Party App(s)

#### Notes:

- 1. Third-party app(s) complaints are those that are sent by an external system into the Port Authority's PlaneNoise system, i.e. complaints that come in through a paid service/app and are not filed by the user filling-in the web form.
- 2. Complaints from Third-party app(s) are kept and stored in the same database as complaints recieved through Port Authority PlaneNoise system.
- 3. While in the same database, data is compiled and reported a) for each individual noise source, and, b)



## Third-Party App Households Locations, by City\* - March 2021



<sup>\*</sup>Top 10 Cities



## Third-Party App Number of Complaints by Airport - March 2021

MONTHLY – Complaints by Airport (via 3rd Party App)

Noise Event Date Range: Mar 01 2021 to Mar 31 2021 Number of Noise Complaints: 8,111



Airport

Note: Of the 8,111 complaints, 6,728 (83 %) were submitted by 10 Households



## Total No. of Complaints and Households - All Airports

| Month          | PA PlaneNoise<br>(Complaints/Households) | 3rd Party App<br>(Complaints/ <mark>Households)</mark> |  |  |  |
|----------------|------------------------------------------|--------------------------------------------------------|--|--|--|
| March 2020     | 3,697 / 170                              | 11,485 / <mark>124</mark>                              |  |  |  |
| April 2020     | 873 / <mark>8