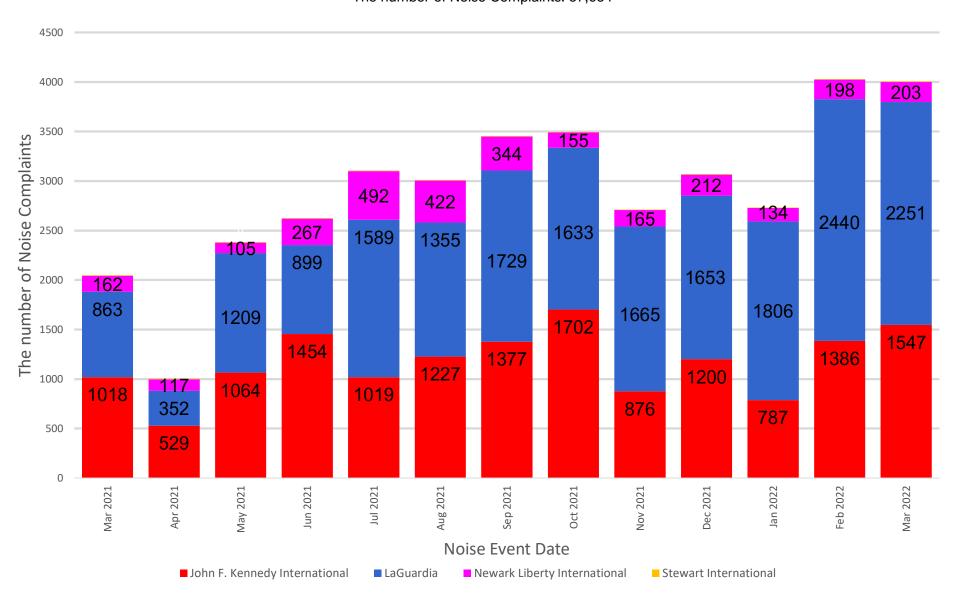

## 13-Month Overview: Number of Complaints by Airport

#### MONTHLY - Complaints - By Airport

Noise Event Date Range: Mar 01 2021 to Mar 31 2022 The number of Noise Complaints: 37,684