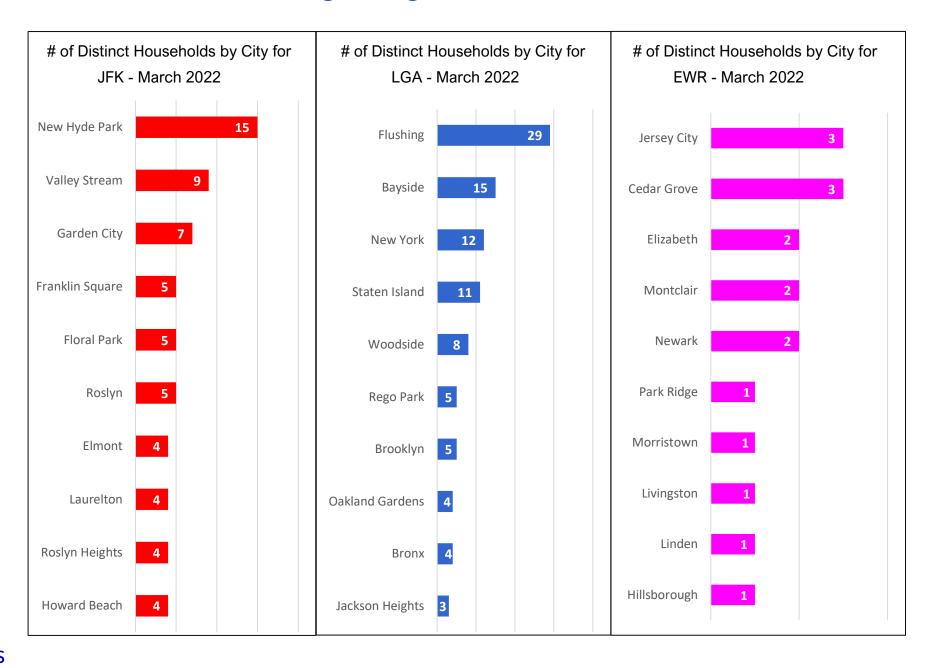

## **PANYNJ Noise Complaints Report**

**March 2022** 

# Noise Complaints Received Via PlaneNoise System



## Number of Households by Airport - March 2022

#### MONTHLY – Total Households/Airport Noise Event Date Range: Mar 01 2022 to Mar 31 2022

Distinct Households: 282





### Households Statistics, by City\* - March 2022



<sup>\*</sup>Top 10 Cities



### Number of Complaints by Airport - March 2022

MONTHLY – Complaints by Airport Noise Event Date Range: Mar 01 2022 to Mar 31 2022 Number of Noise Complaints: 4,002



Note: Of the 4,002 complaints, 2,584 (65 %) were submitted by 10 Households



## 13-Month Overview: Number of Complaints by Airport

#### MONTHLY - Complaints - By Airport

Noise Event Date Range: Mar 01 2021 to Mar 31 2022 The number of Noise Complaints: 37,684





## Noise Complaints Received Via Third-Party App(s)

#### Notes:

- Third-party app(s) complaints are those that are sent by an external system into the Port Authority's PlaneNoise system, i.e. complaints that come in through a paid service/app and are not filed by the user filling-in the web form.
- Complaints from Third-party