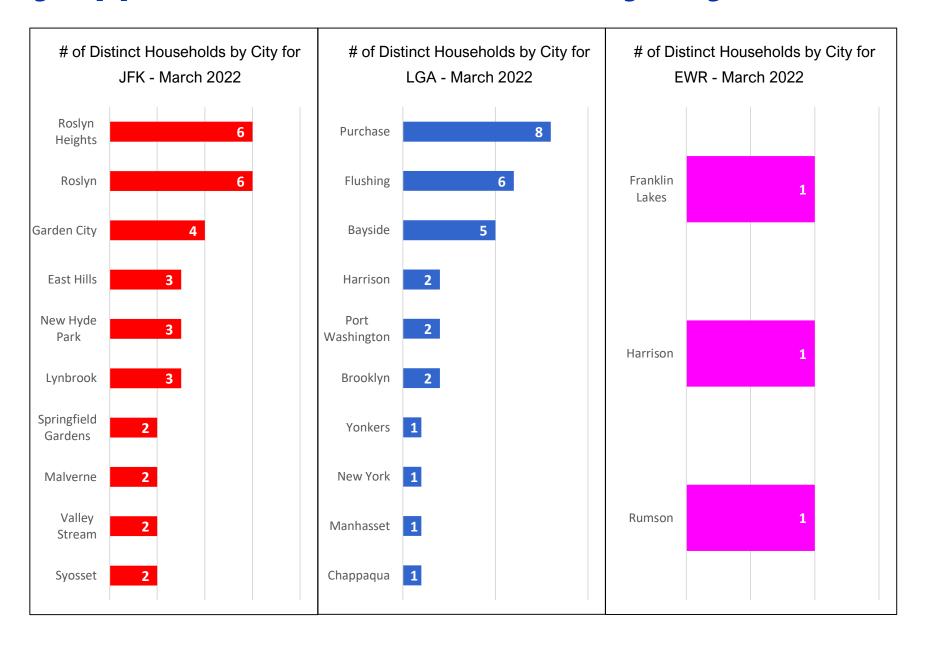

th Overview: Number of Complaints by Airport

#### MONTHLY - Complaints - By Airport

Noise Event Date Range: Mar 01 2021 to Mar 31 2022 The number of Noise Complaints: 37,684





## Noise Complaints Received Via Third-Party App(s)

#### Notes:

- Third-party app(s) complaints are those that are sent by an external system into the Port Authority's PlaneNoise system, i.e. complaints that come in through a paid service/app and are not filed by the user filling-in the web form.
- Complaints from Third-party app(s) are kept and stored in the same database as complaints recieved through Port Authority PlaneNoise system.
- 3. While in the same database, data is compiled and reported a) for each individual noise source, and, b)



## Third-Party App Households Locations, by City\* - March 2022







## Third-Party App Number of Complaints by Airport - March 2022

MONTHLY – Complaints by Airport (via 3rd Party App)

Noise Event Date Range: Mar 01 2022 to Mar 31 2022 Number of Noise Complaints: 15,131



Note: Of the 15,131 complaints, 11,865 (78 %) were submitted by 10 Households



#### Total No. of Complaints and Households - All Airports

| Month          | PA PlaneNoise<br>(Complaints/Households) | 3rd Party App<br>(Complaints/ <mark>Households)</mark> |  |  |  |
|----------------|------------------------------------------|--------------------------------------------------------|--|--|--|
| March 2021     | 2,043 / 144                              | 8,111 / 80                                             |  |  |  |
| April 2021     | 1,000 / 73                               |