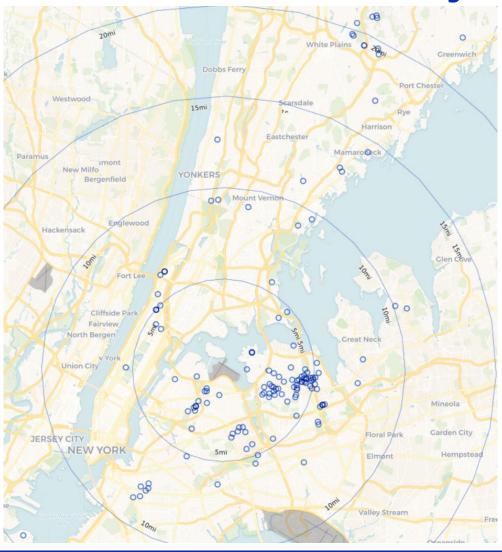

|
| Dec 2021 | 1,200            | 12,071        | 13,271         | 1,653            | 2,512         | 4,165          | 212              | 104           | 316   |
| Jan 2022 | 787              | 9,258         | 10,045         | 1,806            | 2,017         | 3,823          | 134              | 20            | 154   |
| Feb 2022 | 1,386            | 9,551         | 10,937         | 2,440            | 3,520         | 5,960          | 198              | 3             | 201   |
| Mar 2022 | 1,547            | 10,929        | 12,476         | 2,251            | 4,189         | 6,440          | 203              | 13            | 216   |



March 2022 JFK Households Location Map (PA PlaneNoise & Third-Party App)





## March 2022 LGA Households Location Map (PA PlaneNoise & Third-Party App)





## March 2022 EWR Households Location Map (PA PlaneNoise & Third-Party App)