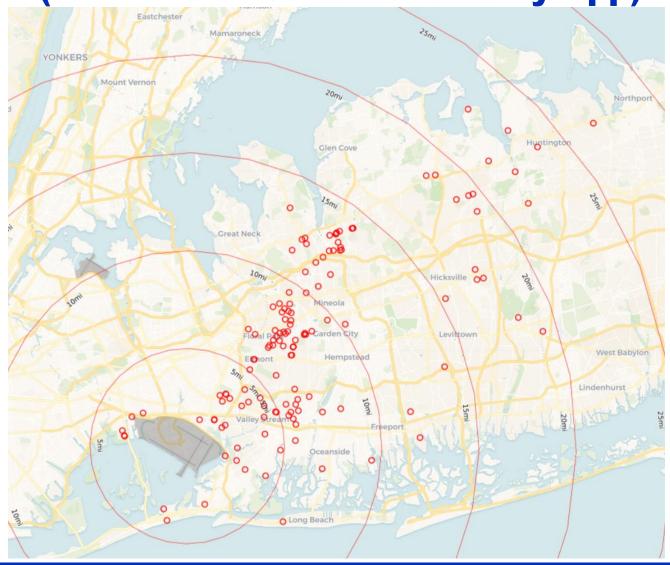

| 2,914         | 4,579          | 165              | 299           | 464   |
| Dec 2021 | 1,200            | 12,071        | 13,271         | 1,653            | 2,512         | 4,165          | 212              | 104           | 316   |
| Jan 2022 | 787              | 9,258         | 10,045         | 1,806            | 2,017         | 3,823          | 134              | 20            | 154   |
| Feb 2022 | 1,386            | 9,551         | 10,937         | 2,440            | 3,520         | 5,960          | 198              | 3             | 201   |
| Mar 2022 | 1,547            | 10,929        | 12,476         | 2,251            | 4,189         | 6,440          | 203              | 13            | 216   |



March 2022 JFK Households Location Map (PA PlaneNoise & Third-Party App)





## March 2022 LGA Households Location Map (PA PlaneNoise & Third-Party App)





## March 2022 EWR Households Location Map (PA PlaneNoise & Third-Party App)