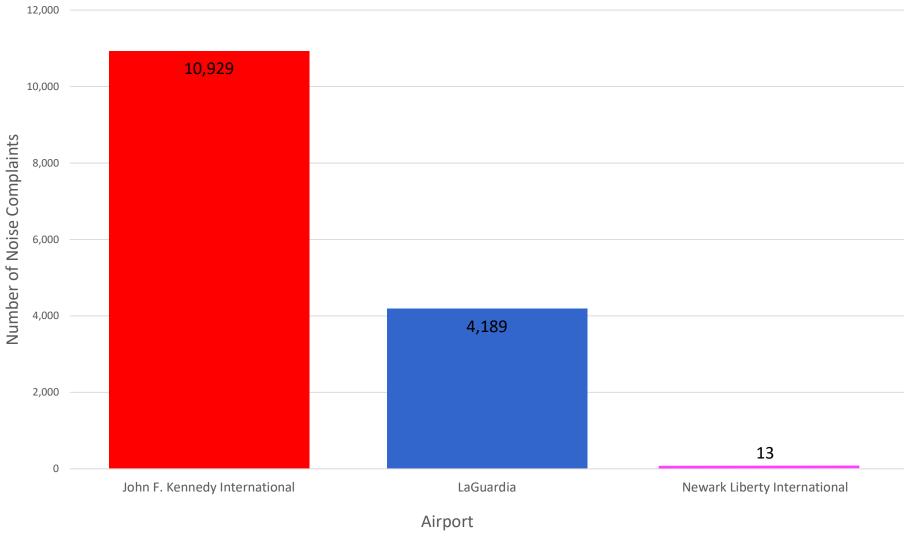

### Number of Complaints by Airport - March 2022

MONTHLY – Complaints by Airport Noise Event Date Range: Mar 01 2022 to Mar 31 2022 Number of Noise Complaints: 4,002

Note: Of the 4,002 complaints, 2,584 (65 %) were submitted by 10 Households

## Total No. of Complaints - JFK, LGA, EWR

| Month    | JFK Complaints   |               | LGA Complaints |                  |               | EWR Complaints |                  |               |       |
|----------|------------------|---------------|----------------|------------------|---------------|----------------|------------------|---------------|-------|
|          | PA<br>PlaneNoise | 3rd Party App | Total          | PA<br>PlaneNoise | 3rd Party App | Total          | PA<br>PlaneNoise | 3rd Party App | Total |
| Mar 2021 | 1,018            | 6,392         | 7,410          | 863              | 1,680         | 2,543          | 162              | 39            | 201   |
| Apr 2021 | 529              | 4,264         | 4,793          | 352              | 547           | 899            | 117              | 8             | 125   |
| May 2021 | 1,064            | 8,879         | 9,943          | 1,209            | 2,276         | 3,485          | 105              | 32            | 137   |
| Jun 2021 | 1,454            | 11,961        | 13,415         | 899              | 2,401         | 3,300          | 267              | 103           | 370   |
| Jul 2021 | 1,019            | 12,271        | 13,290         | 1,589            | 2,182         | 3,771          | 492              | 178           | 670   |
| Aug 2021 | 1,227            | 11,224        | 12,451         | 1,355            | 1,624         | 2,979          | 422              | 261           | 683   |
| Sep 2021 | 1,377            | 10,656        | 12,033         | 1,729            | 1,824         | 3,553          | 344              | 275           | 619   |
| Oct 2021 | 1,702            | 10,576        | 12,278         | 1,633            | 2,396         | 4,029          | 155              | 152           | 307   |
| Nov 2021 | 876              | 9,806         | 10,682         | 1,665            | 2,914         | 4,579          | 165              | 299           | 464   |
| Dec 2021 | 1,200            | 12,071        | 13,271         | 1,653            | 2,512         | 4,165          | 212              | 104           | 316   |
| Jan 2022 | 787              | 9,258         | 10,045         | 1,806            | 2,017         | 3,823          | 134              | 20            | 154   |
| Feb 2022 | 1,386            | 9,551         | 10,937         | 2,440            | 3,520         | 5,960          | 198              | 3             | 201   |
| Mar 2022 | 1,547            | 10,929        | 12,476         | 2,251            | 4,189         | 6,440          | 203              | 13            | 216   |