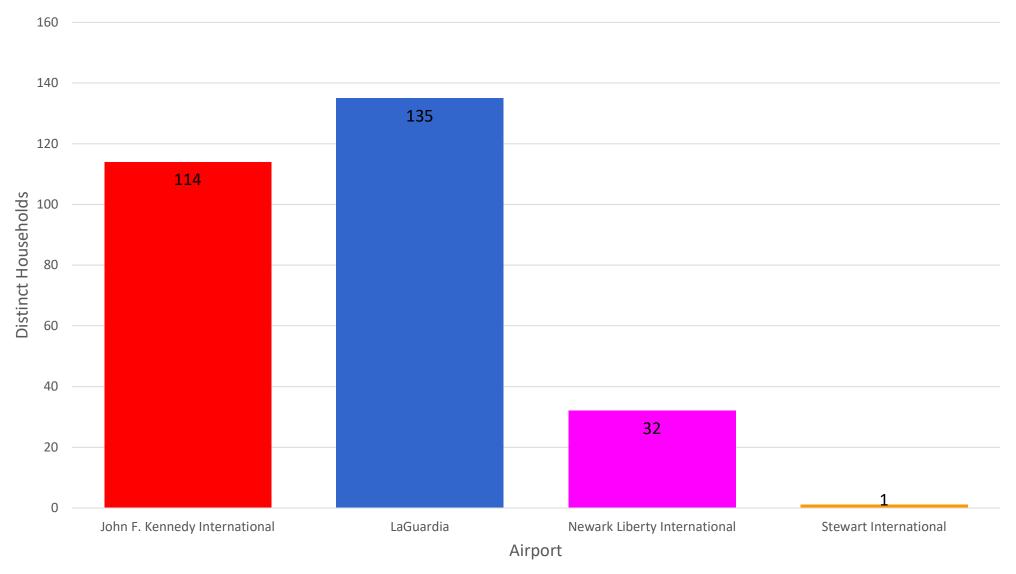

## Number of Households by Airport - March 2022

#### MONTHLY – Total Households/Airport Noise Event Date Range: Mar 01 2022 to Mar 31 2022

Distinct Households: 282