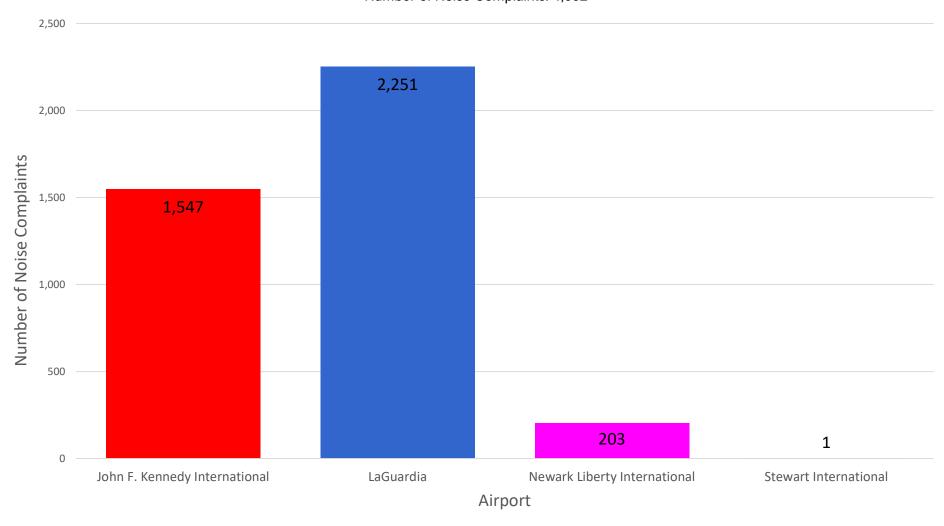

### Number of Complaints by Airport - March 2022

MONTHLY – Complaints by Airport Noise Event Date Range: Mar 01 2022 to Mar 31 2022 Number of Noise Complaints: 4,002

Note: Of the 4,002 complaints, 2,584 (65 %) were submitted by 10 Households