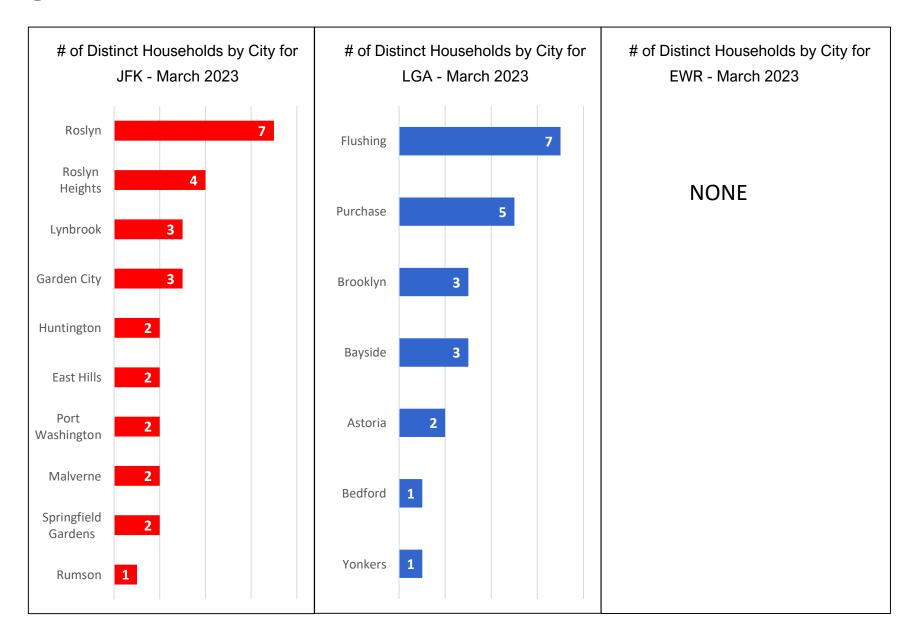

### Households Statistics, by Location\* - March 2023

<sup>\*</sup>Top 10 Locations