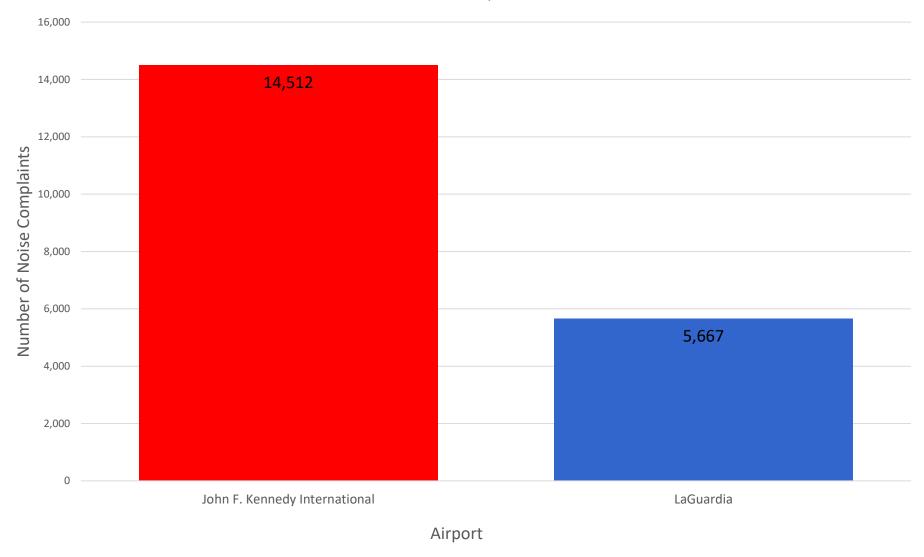

### Number of Complaints by Airport - March 2023

### Total No. of Complaints - JFK, LGA, EWR

| Month    | JFK Complaints   |               | LGA Complaints |                  |               | EWR Complaints |                  |               |       |
|----------|------------------|---------------|----------------|------------------|---------------|----------------|------------------|---------------|-------|
|          | PA<br>PlaneNoise | 3rd Party App | Total          | PA<br>PlaneNoise | 3rd Party App | Total          | PA<br>PlaneNoise | 3rd Party App | Total |
| Mar 2022 | 1,538            | 10,927        | 12,465         | 2,260            | 4,191         | 6,451          | 187              | 13            | 200   |
| Apr 2022 | 1,017            | 9,486         | 10,503         | 1,872            | 3,780         | 5,652          | 199              | 3             | 202   |
| May 2022 | 2,231            | 14,771        | 17,002         | 2,780            | 5,754         | 8,534          | 148              | 71            | 219   |
| Jun 2022 | 1,118            | 12,649        | 13,767         | 2,047            | 3,887         | 5,934          | 97               | 71            | 168   |
| Jul 2022 | 1,240            | 14,258        | 15,498         | 1,479            | 1,948         | 3,427          | 118              | 6             | 124   |
| Aug 2022 | 1,499            | 13,611        | 15,110         | 1,521            | 4,073         | 5,594          | 130              | 1             | 131   |
| Sep 2022 | 1,566            | 13,612        | 15,178         | 2,204            | 6,739         | 8,943          | 186              | 120           | 306   |
| Oct 2022 | 1,765            | 15,852        | 17,617         | 1,169            | 5,258         | 6,427          | 123              | 692           | 815   |
| Nov 2022 | 588              | 11,818        | 12,406         | 1,681            | 5,805         | 7,486          | 163              | 351           | 514   |
| Dec 2022 | 803              | 12,709        | 13,512         | 1,971            | 4,932         | 6,903          | 220              | 328           | 548   |
| Jan 2023 | 991              | 14,204        | 15,195         | 3,410            | 7,054         | 10,464         | 104              | 200           | 304   |
| Feb 2023 | 680              | 12,693        | 13,373         | 1,489            | 4,930         | 6,419          | 53               | 181           | 234   |
| Mar 2023 | 1,144            | 14,512        | 15,656         | 2,614            | 5,667         | 8,281          | 109              | 0             | 109   |