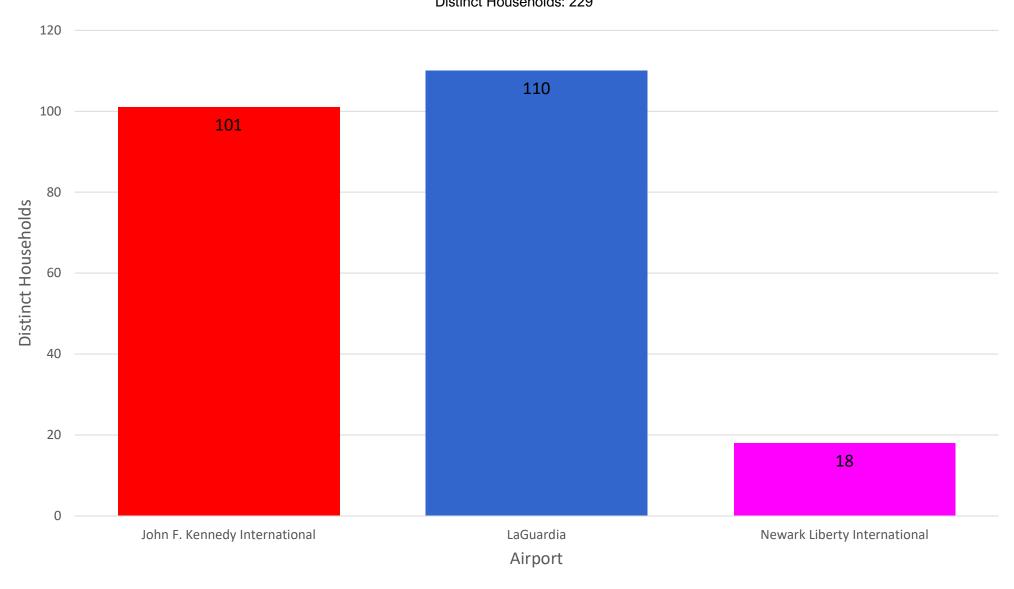

### Number of Households by Airport - March 2023

MONTHLY – Total Households/Airport Noise Event Date Range: Mar 01 2023 to Mar 31 2023 Distinct Households: 229