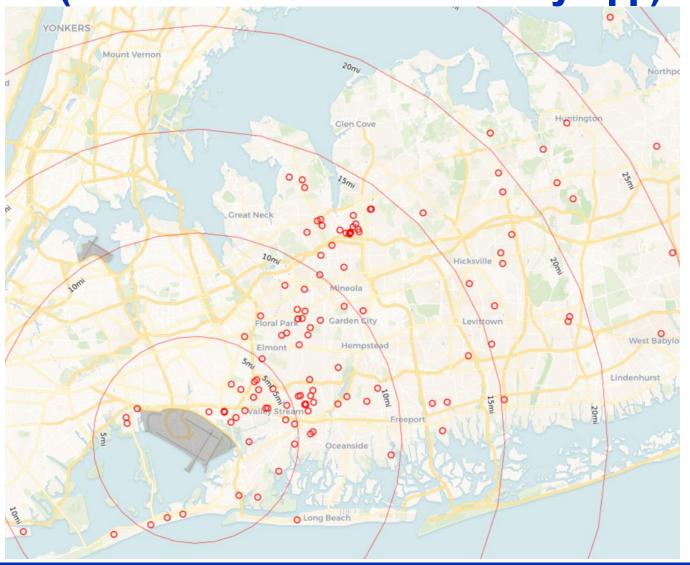

March 2023 JFK Households Location Map (PA PlaneNoise & Third-Party App)

March 2023 LGA Households Location Map (PA PlaneNoise & Third-Party App)

March 2023 EWR Households Location Map (PA PlaneNoise & Third-Party App)