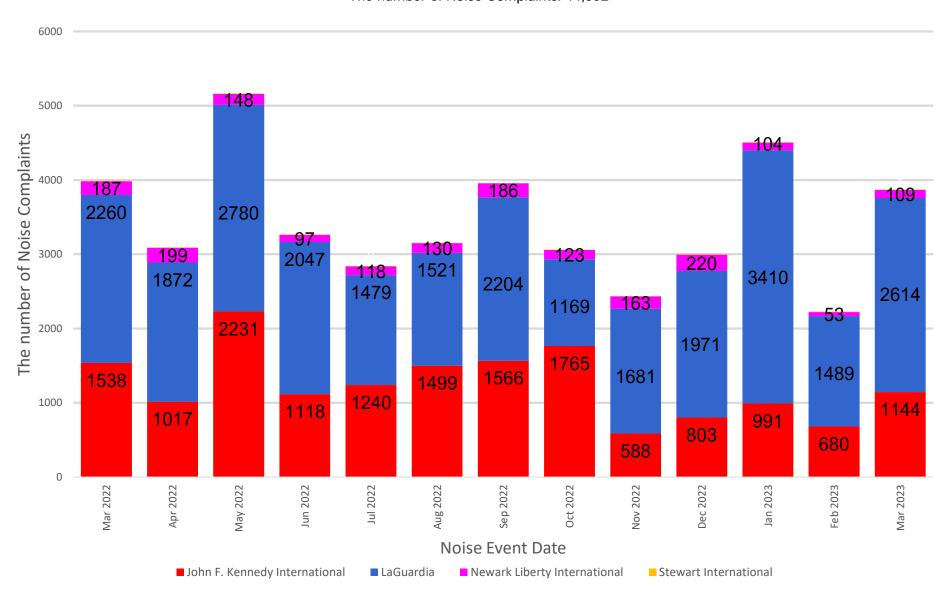

### 13-Month Overview: Number of Complaints by Airport

MONTHLY – Complaints – By Airport Noise Event Date Range: Mar 01 2022 to Mar 31 2023 The number of Noise Complaints: 44,592