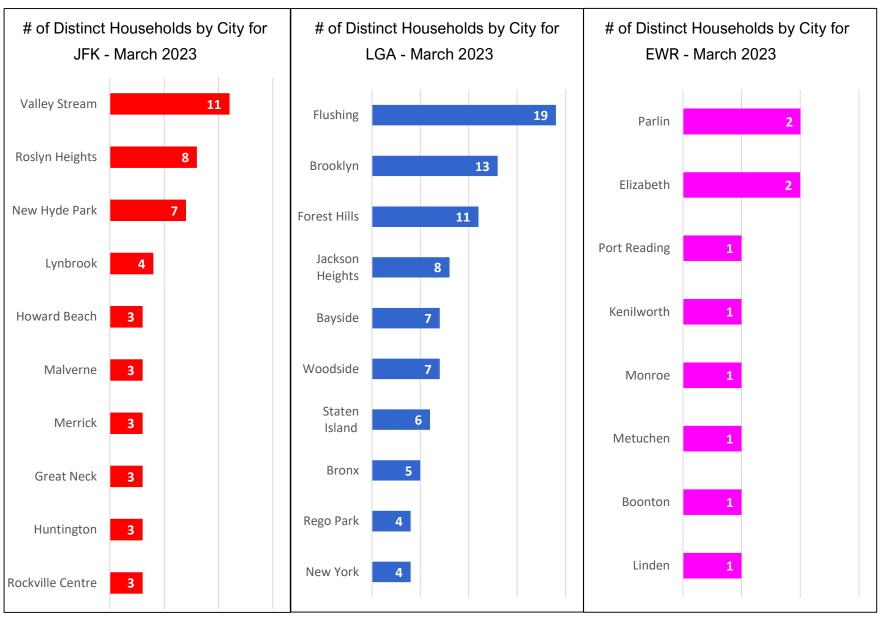

### Households Statistics, by Location\* - March 2023

<sup>\*</sup>Top 10 Locations