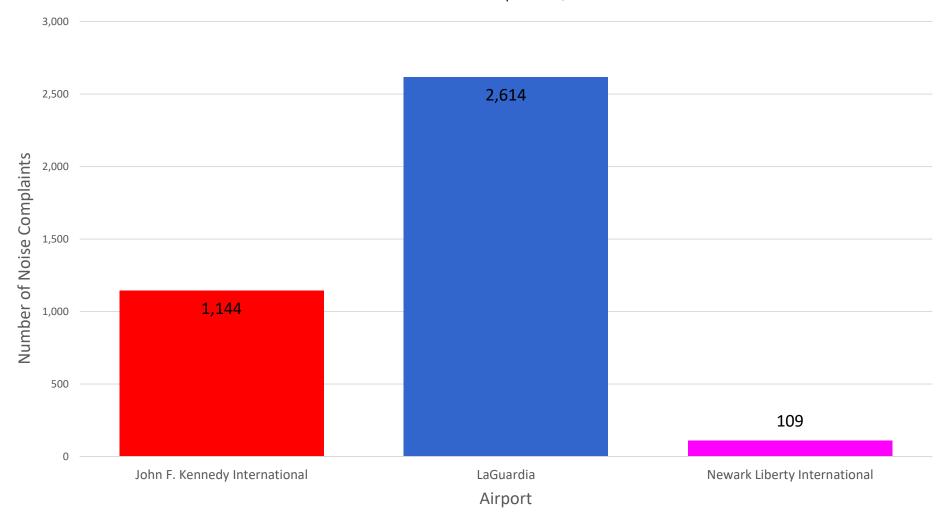

### Number of Complaints by Airport - March 2023

### MONTHLY – Complaints by Airport Noise Event Date Range: Mar 01 2023 to Mar 31 2023

Number of Noise Complaints: 3,867

Note: Of the 3,867 complaints, 2,302 (60 %) were submitted by 10 Households