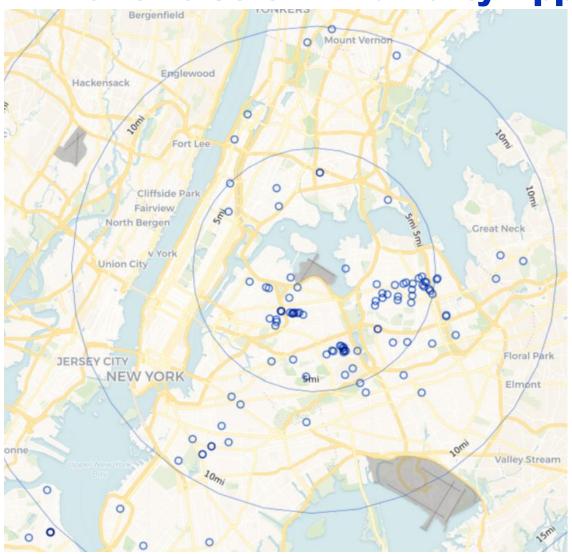

March 2023 JFK Households Location Map (PA PlaneNoise & Third-Party App)

March 2023 LGA Households Location Map (PA PlaneNoise & Third-Party App)

March 2023 EWR Households Location Map (PA PlaneNoise & Third-Party App)