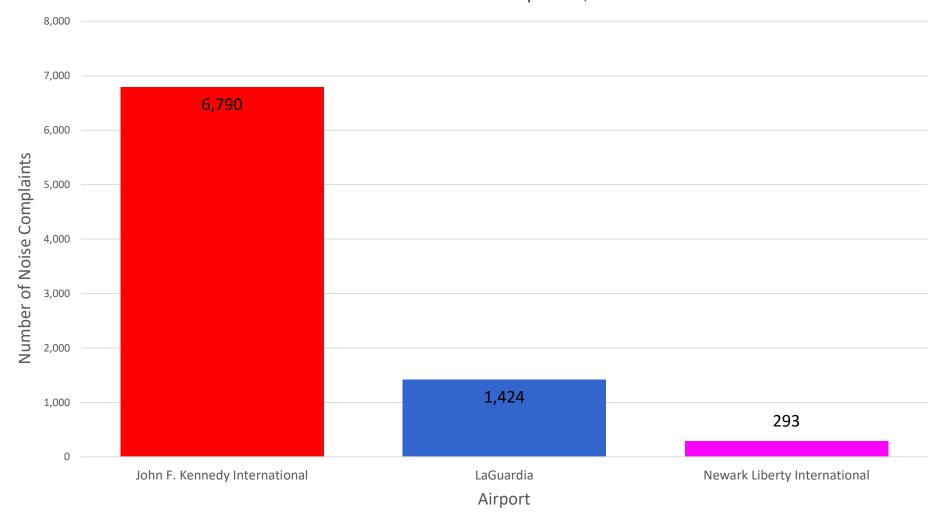

### Number of Complaints by Airport - March 2024

#### MONTHLY – Complaints by Airport

Noise Event Date Range: Mar 01 2024 to Mar 31 2024 Number of Noise Complaints: 8,507

Note: Of the 8,507 complaints, 7,031 (83 %) were submitted by 10 Households