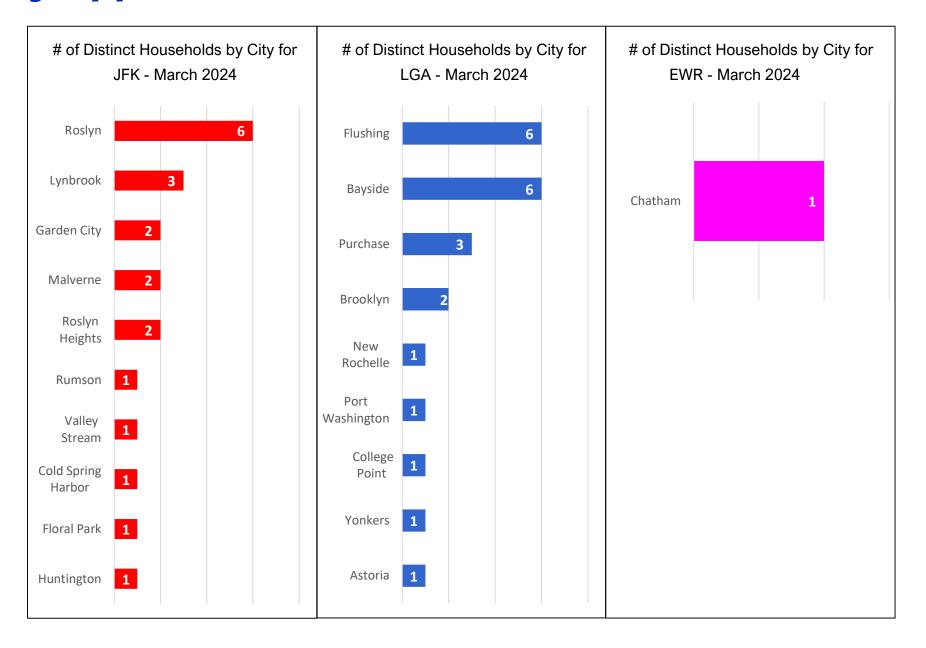

### Third-Party App Households Locations\* - March 2024

<sup>\*</sup>Top 10 Locations