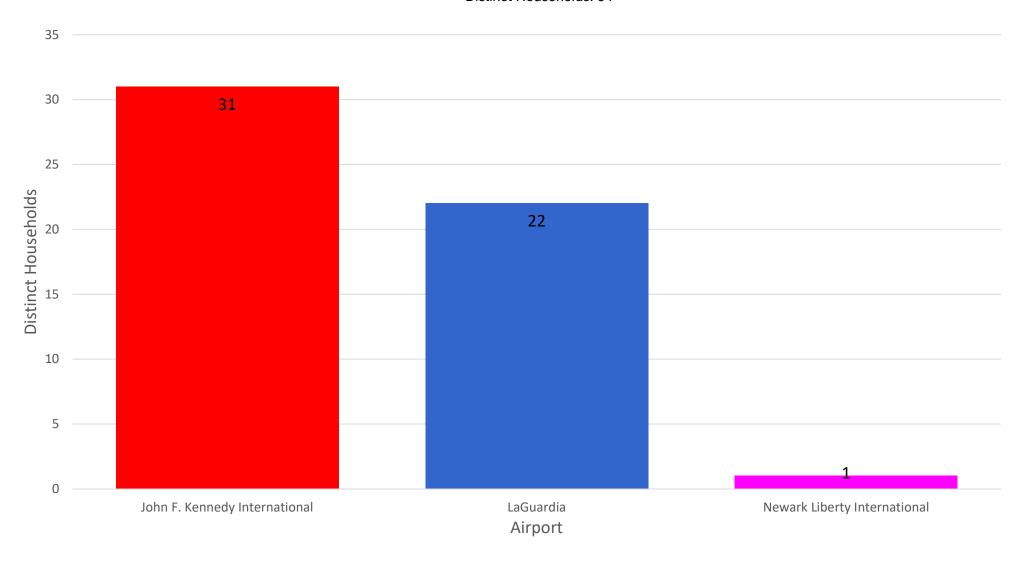

### Number of Households by Airport 3rd Party - March 2024

#### MONTHLY - Total Households/Airport

Noise Event Date Range: Mar 01 2024 to Mar 31 2024 Distinct Households: 54