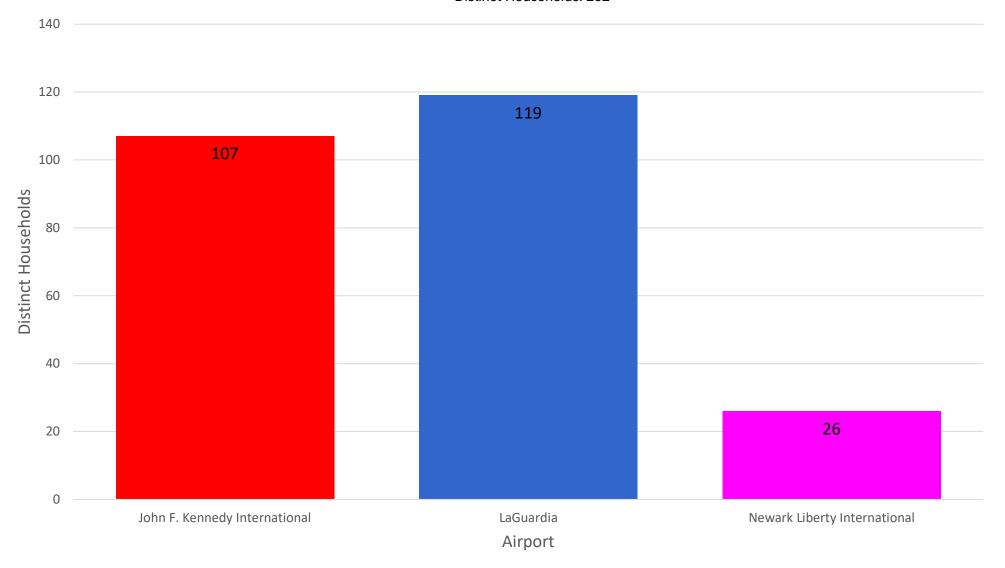

### Number of Households by Airport - March 2024

#### MONTHLY - Total Households/Airport

Noise Event Date Range: Mar 01 2024 to Mar 31 2024 Distinct Households: 252