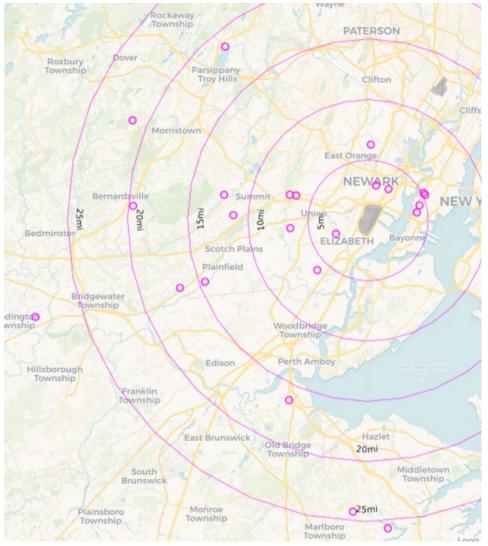

# March 2024 LGA Households Location Map (PA PlaneNoise & Third-Party App)

March 2024 EWR Households Location Map (PA PlaneNoise & Third-Party App)