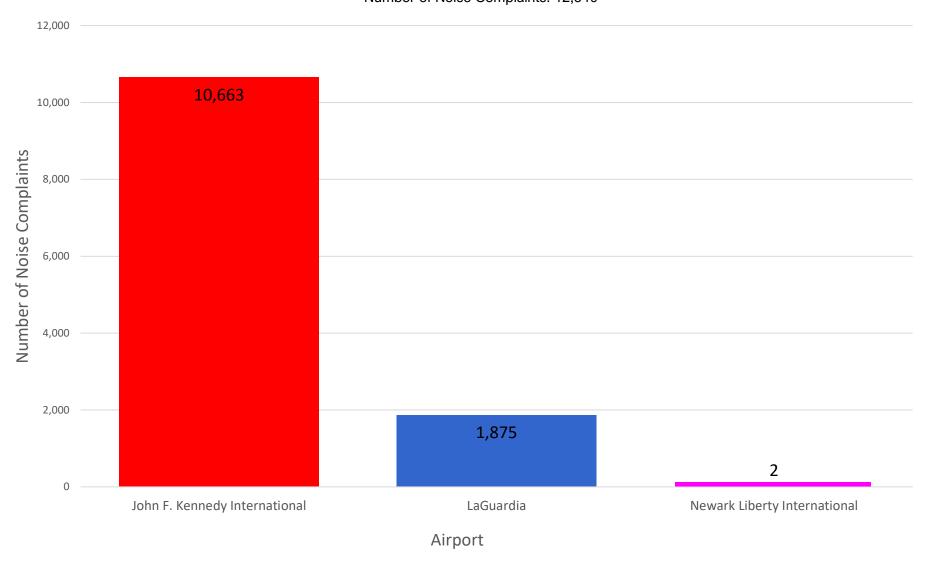

### Third-Party App Complaints by Airport - March 2024

MONTHLY – Complaints by Airport (via 3rd Party App)
Noise Event Date Range: Mar 01 2024 to Mar 31 2024
Number of Noise Complaints: 12,540

Note: Of the 12,540 complaints, 11,518 (92 %) were submitted by 10 Households