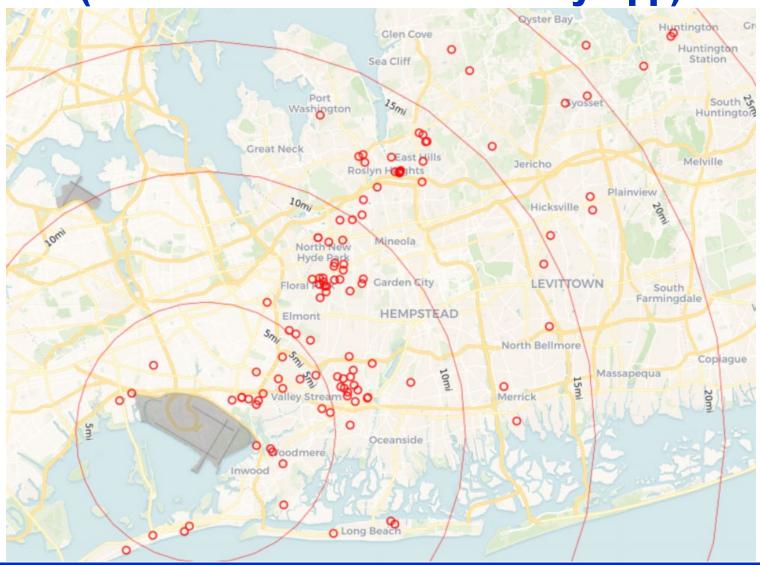

123              | 13               | 136   |
| Dec 2023 | 6,863            | 14,914           | 21,777         | 1,104            | 1,663            | 2,767          | 87               | 19               | 106   |
| Jan 2024 | 6,827            | 11,285           | 18,112         | 1,626            | 1,175            | 2,801          | 228              | 7                | 235   |
| Feb 2024 | 7,729            | 9,864            | 17,593         | 1,716            | 3,082            | 4,798          | 171              | 1                | 172   |
| Mar 2024 | 6,790            | 10,663           | 17,453         | 1,424            | 1,875            | 3,299          | 293              | 2                | 295   |



March 2024 JFK Households Location Map (PA PlaneNoise & Third-Party App)





# March 2024 LGA Households Location Map (PA PlaneNoise & Third-Party App)





March 2024 EWR Households Location Map (PA PlaneNoise & Third-Party App)