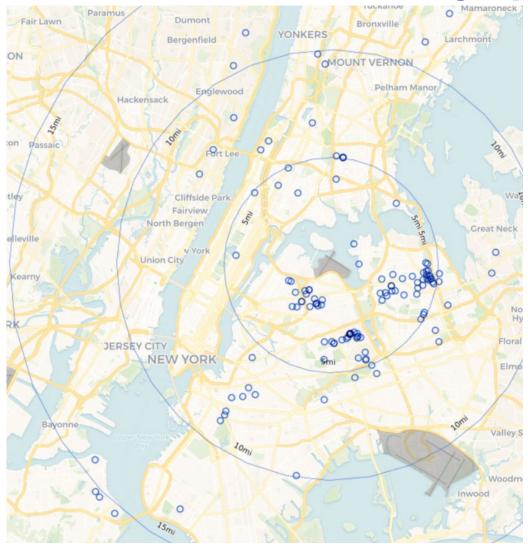

4,914           | 21,777         | 1,104            | 1,663            | 2,767          | 87               | 19               | 106   |
| Jan 2024 | 6,827            | 11,285           | 18,112         | 1,626            | 1,175            | 2,801          | 228              | 7                | 235   |
| Feb 2024 | 7,729            | 9,864            | 17,593         | 1,716            | 3,082            | 4,798          | 171              | 1                | 172   |
| Mar 2024 | 6,790            | 10,663           | 17,453         | 1,424            | 1,875            | 3,299          | 293              | 2                | 295   |



March 2024 JFK Households Location Map (PA PlaneNoise & Third-Party App)





# March 2024 LGA Households Location Map (PA PlaneNoise & Third-Party App)





March 2024 EWR Households Location Map (PA PlaneNoise & Third-Party App)