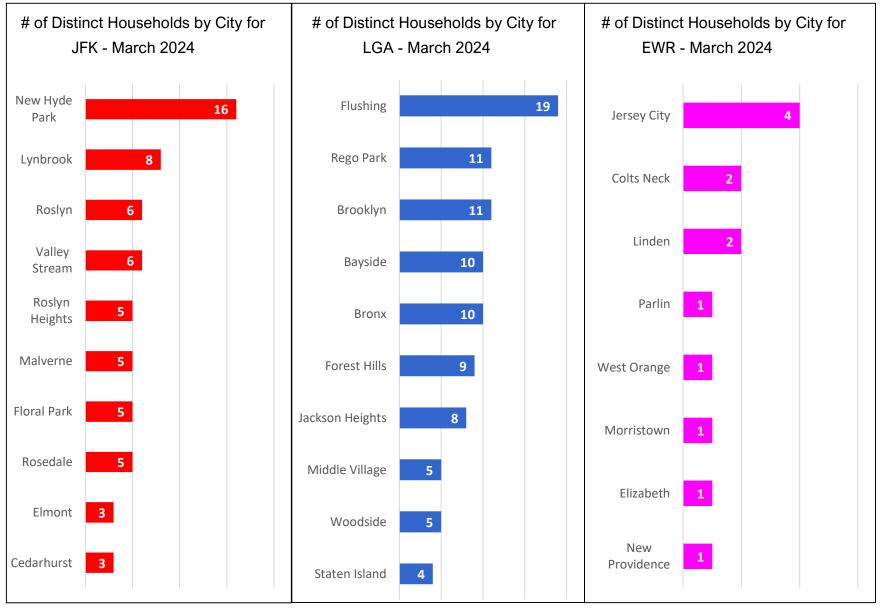

### Households Statistics, by Location\* - March 2024

<sup>\*</sup>Top 10 Locations