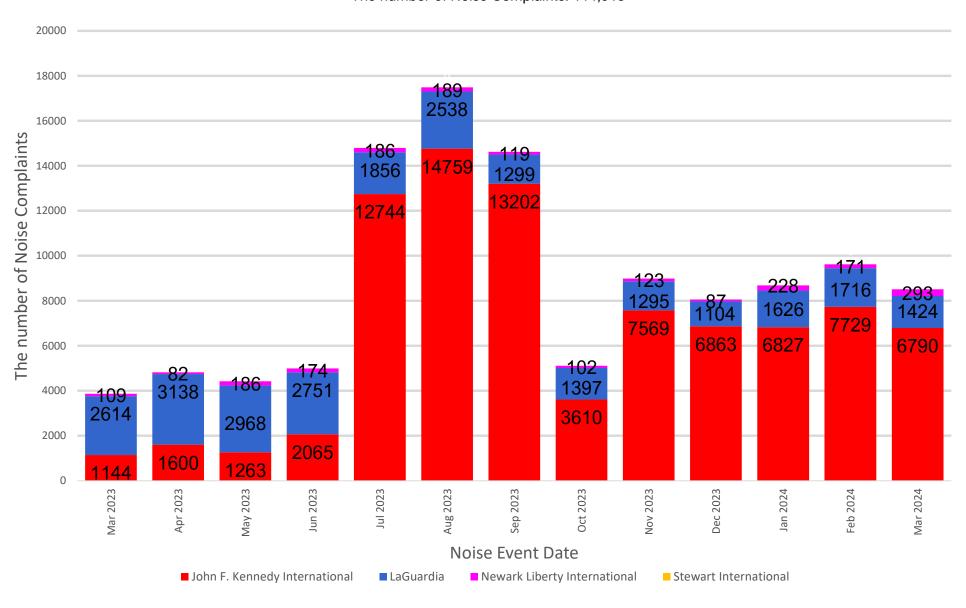

### 13-Month Overview: Number of Complaints by Airport

MONTHLY – Complaints – By Airport Noise Event Date Range: Mar 01 2023 to Mar 31 2024 The number of Noise Complaints: 114,018

### Total No. of Complaints - JFK, LGA, EWR

| Month    | JFK Complaints   |                  | LGA Complaints |                  |                  | EWR Complaints |                  |                  |       |
|----------|------------------|------------------|----------------|------------------|------------------|----------------|------------------|------------------|-------|
|          | PA<br>PlaneNoise | 3rd Party<br>App | Total          | PA<br>PlaneNoise | 3rd Party<br>App | Total          | PA<br>PlaneNoise | 3rd Party<br>App | Total |
| Mar 2023 | 1,144            | 14,512           | 15,656         | 2,614            | 5,667            | 8,281          | 109              | 0                | 109   |
| Apr 2023 | 1,600            | 15,400           | 17,000         | 3,138            | 6,974            | 10,112         | 82               | 0                | 82    |
| May 2023 | 1,263            | 14,058           | 15,321         | 2,968            | 5,100            | 8,068          | 186              | 1                | 187   |
| Jun 2023 | 2,065            | 14,129           | 16,194         | 2,751            | 5,727            | 8,478          | 174              | 9                | 183   |
| Jul 2023 | 12,744           | 13,390           | 26,134         | 1,856            | 5,669            | 7,525          | 186              | 12               | 198   |
| Aug 2023 | 14,759           | 12,802           | 27,561         | 2,538            | 4,610            | 7,148          | 189              | 70               | 259   |
| Sep 2023 | 13,202           | 16,088           | 29,290         | 1,299            | 2,227            | 3,526          | 119              | 18               | 137   |
| Oct 2023 | 3,610            | 12,314           | 15,924         | 1,397            | 2,578            | 3,975          | 102              | 26               | 128   |
| Nov 2023 | 7,569            | 11,503           | 19,072         | 1,295            | 2,277            | 3,572          | 123              | 13               | 136   |
| Dec 2023 | 6,863            | 14,914           | 21,777         | 1,104            | 1,663            | 2,767          | 87               | 19               | 106   |
| Jan 2024 | 6,827            | 11,285           | 18,112         | 1,626            | 1,175            | 2,801          | 228              | 7                | 235   |
| Feb 2024 | 7,729            | 9,864            | 17,593         | 1,716            | 3,082            | 4,798          | 171              | 1                | 172   |
| Mar 2024 | 6,790            | 10,663           | 17,453         | 1,424            | 1,875            | 3,299          | 293              | 2                | 295   |