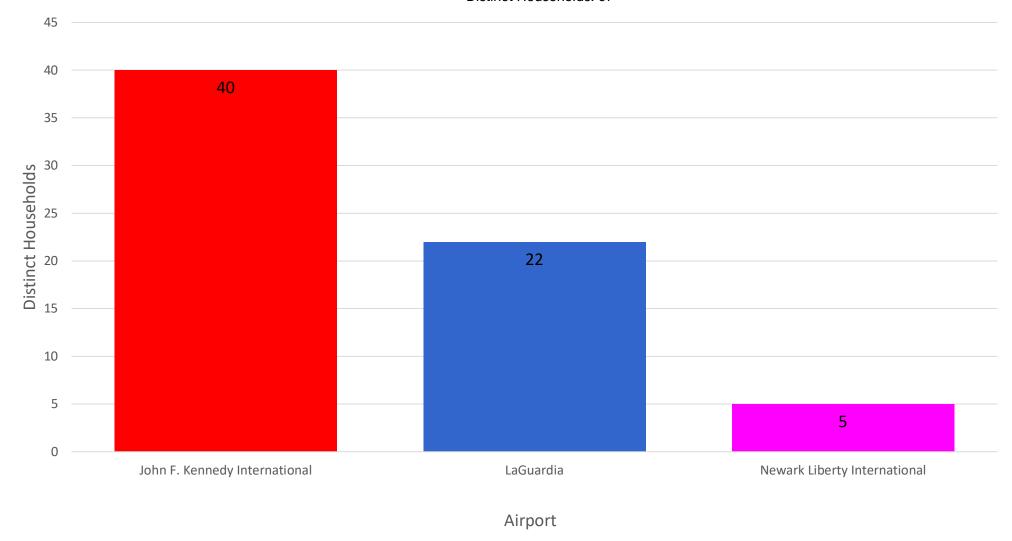

#### Number of Households by Airport - March 2025

MONTHLY – Total Households/Airport Noise Event Date Range: Mar 01 2025 to Mar 31 2025 Distinct Households: 425