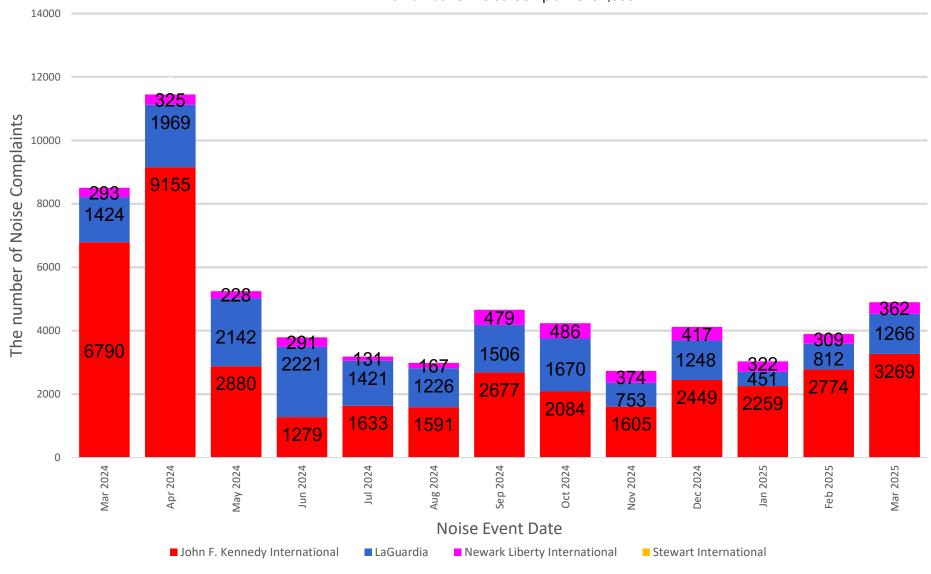

#### 13-Month Overview: Number of Complaints by Airport

MONTHLY – Complaints – By Airport Noise Event Date Range: Mar 01 2024 to Mar 31 2025 The number of Noise Complaints: 54,303