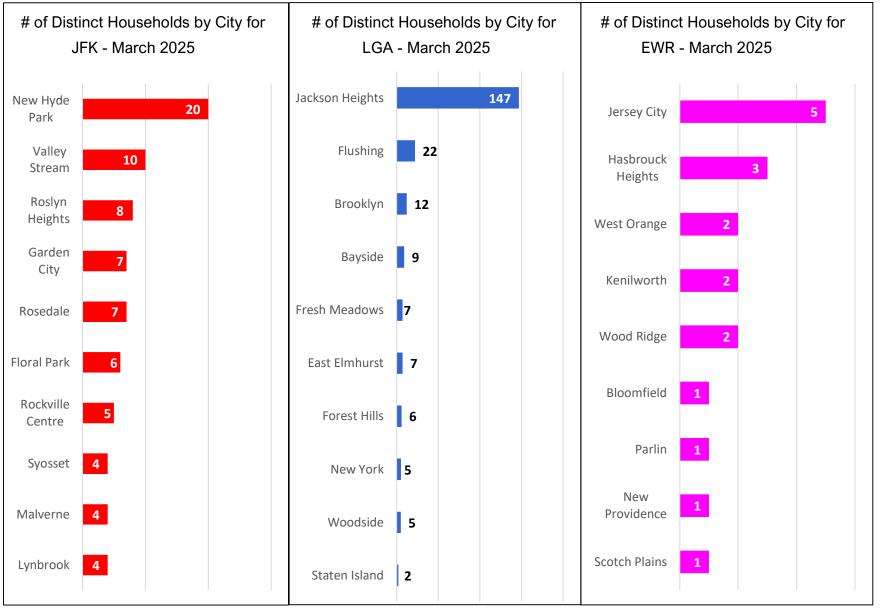

#### Households Statistics, by Location\* - March 2025

<sup>\*</sup>Top 10 Locations