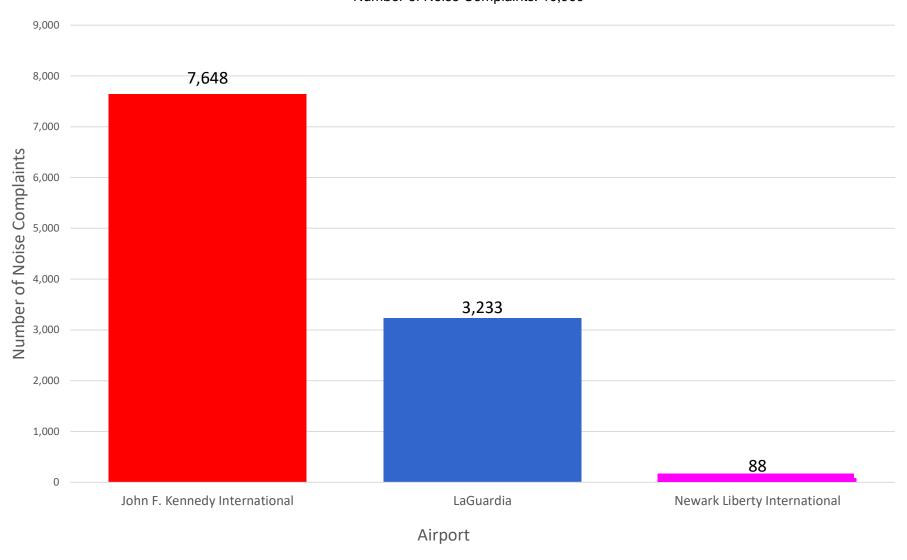

#### Number of Complaints by Airport - March 2025

#### MONTHLY – Complaints by Airport

Noise Event Date Range: Mar 01 2025 to Mar 31 2025 Number of Noise Complaints: 4,898

Note: Of the 4,898 complaints, 3,402 (69 %) were submitted by 10 Households