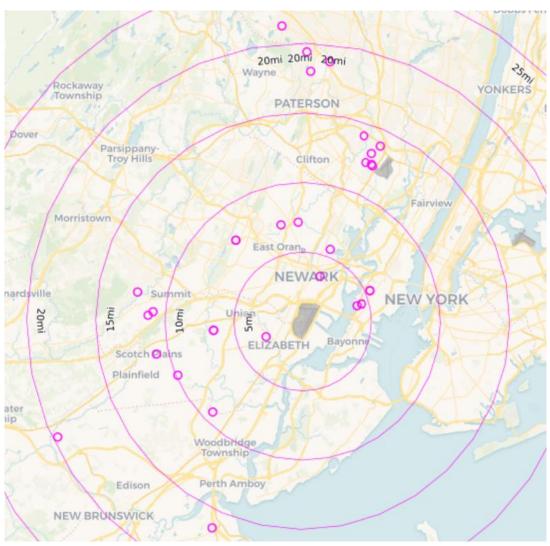

| 417              | 25               | 442   |
| Jan 2025 | 2,259            | 4,997            | 7,256          | 451              | 644              | 1,095          | 322              | 25               | 347   |
| Feb 2025 | 2,774            | 5,733            | 8,507          | 812              | 1,879            | 2,691          | 309              | 61               | 370   |
| Mar 2025 | 3,269            | 7,648            | 10,917         | 1,266            | 3,233            | 4,499          | 362              | 88               | 450   |



## March 2025 JFK Households Location Map (PA PlaneNoise & Third-Party App)





## March 2025 LGA Households Location Map (PA PlaneNoise & Third-Party App)





## March 2025 EWR Households Location Map (PA PlaneNoise & Third-Party App)