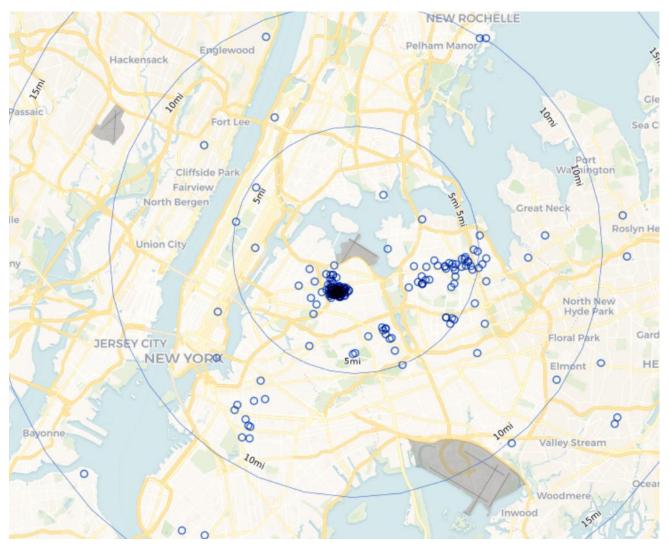

| 12,395         | 1,248            | 2,744            | 3,992          | 417              | 25               | 442   |
| Jan 2025 | 2,259            | 4,997            | 7,256          | 451              | 644              | 1,095          | 322              | 25               | 347   |
| Feb 2025 | 2,774            | 5,733            | 8,507          | 812              | 1,879            | 2,691          | 309              | 61               | 370   |
| Mar 2025 | 3,269            | 7,648            | 10,917         | 1,266            | 3,233            | 4,499          | 362              | 88               | 450   |



## March 2025 JFK Households Location Map (PA PlaneNoise & Third-Party App)





## March 2025 LGA Households Location Map (PA PlaneNoise & Third-Party App)





## March 2025 EWR Households Location Map (PA PlaneNoise & Third-Party App)