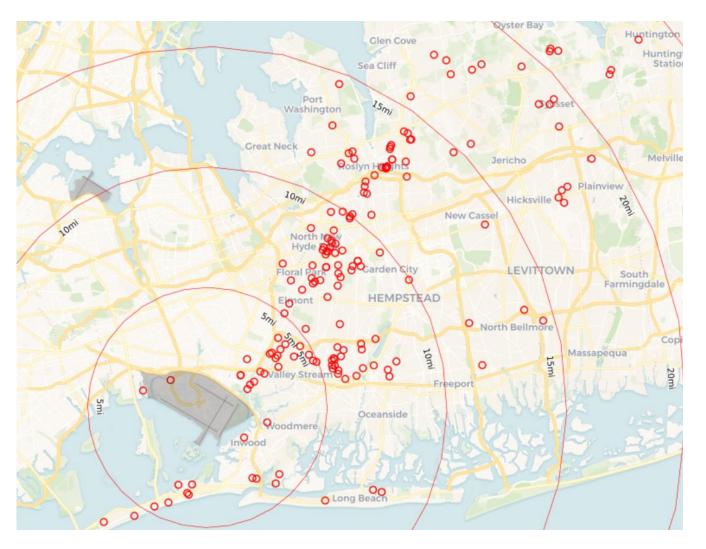

4              | 27               | 401   |
| Dec 2024 | 2,449            | 9,946            | 12,395         | 1,248            | 2,744            | 3,992          | 417              | 25               | 442   |
| Jan 2025 | 2,259            | 4,997            | 7,256          | 451              | 644              | 1,095          | 322              | 25               | 347   |
| Feb 2025 | 2,774            | 5,733            | 8,507          | 812              | 1,879            | 2,691          | 309              | 61               | 370   |
| Mar 2025 | 3,269            | 7,648            | 10,917         | 1,266            | 3,233            | 4,499          | 362              | 88               | 450   |



## March 2025 JFK Households Location Map (PA PlaneNoise & Third-Party App)





## March 2025 LGA Households Location Map (PA PlaneNoise & Third-Party App)





## March 2025 EWR Households Location Map (PA PlaneNoise & Third-Party App)