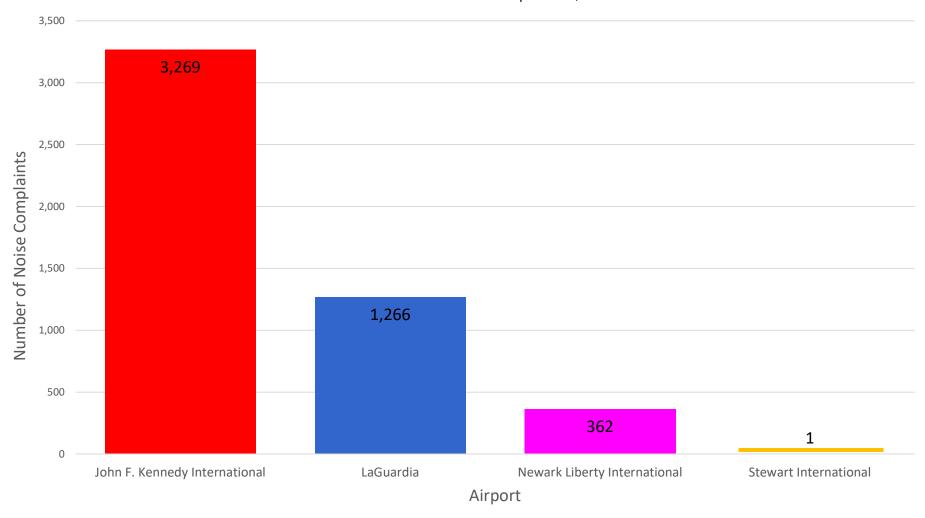

#### Number of Complaints by Airport - March 2025

#### MONTHLY – Complaints by Airport

Noise Event Date Range: Mar 01 2025 to Mar 31 2025 Number of Noise Complaints: 4,898

Note: Of the 4,898 complaints, 3,402 (69 %) were submitted by 10 Households