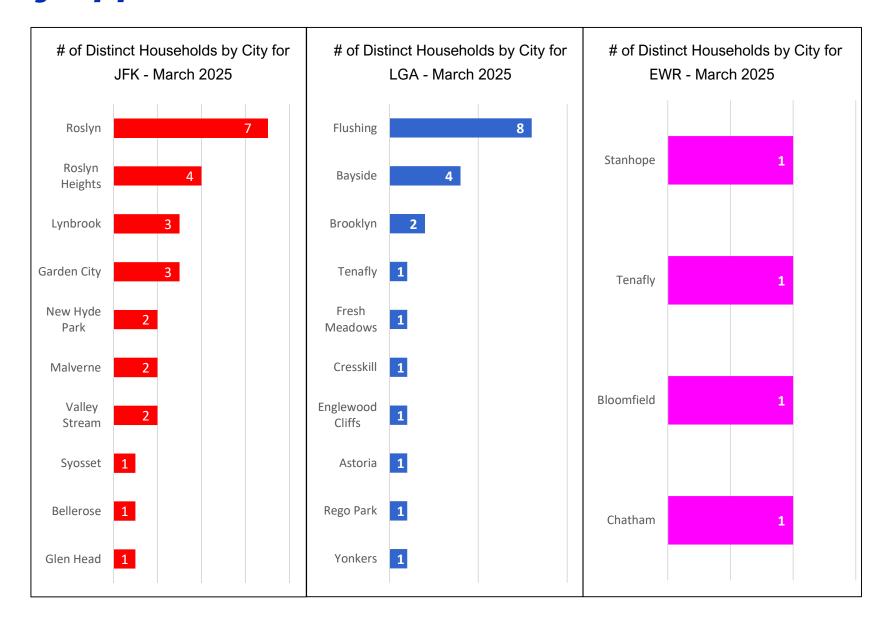

#### Households Statistics, by Location\* - March 2025

<sup>\*</sup>Top 10 Locations