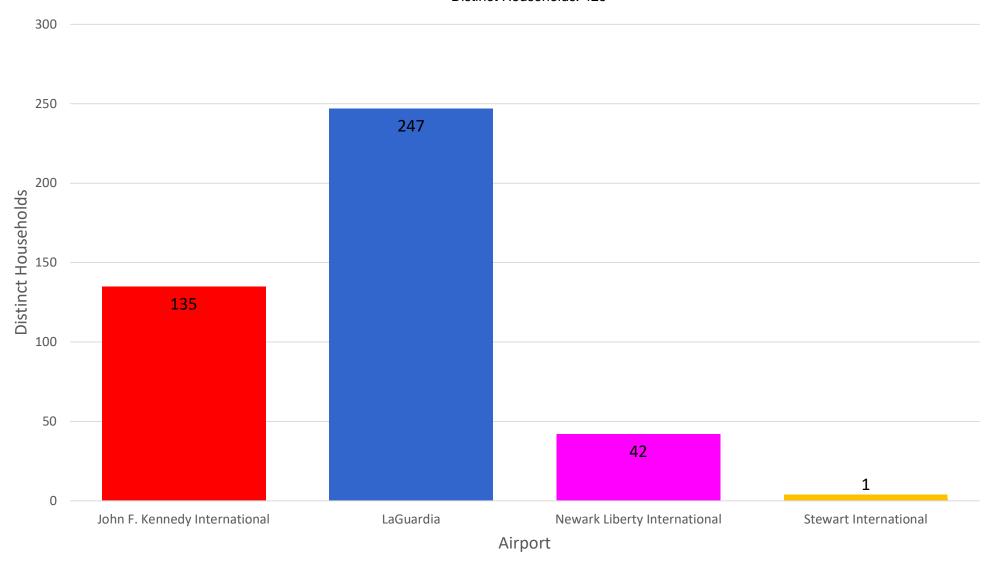

#### Number of Households by Airport - March 2025

MONTHLY – Total Households/Airport Noise Event Date Range: Mar 01 2025 to Mar 31 2025 Distinct Households: 425