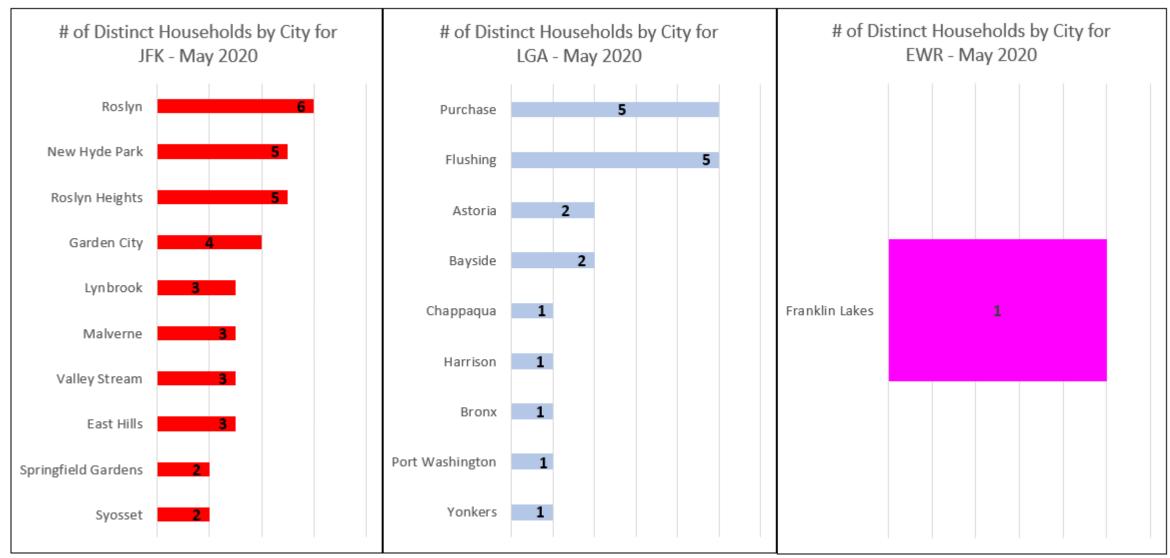

Noise Event Date>='May 01 2019 00:00' and Noise Event Date<='May 31 2020 23:59'

Number of Noise Complaints: 66,196





### Noise Complaints Received Via Third-Party App(s)

#### Notes:

- 1. Third-party app(s) complaints are those that are sent by an external system into the Port Authority's PlaneNoise system, i.e. complaints that come in through a paid service/app and are not filed by the user filling-in the web form.
- 2. Complaints from Third-party app(s) are kept and stored in the same database as complaints received through Port Authority PlaneNoise system.
- 3. While in the same database, data is compiled and reported a) for each individual noise complaint source, and, b) as a combination of all complaint sources.



### Third-Party App Households Locations, by City\* –May 2020



<sup>\*</sup> Top 10 Cities



### **Third-Party App Complaints, by Airport – May 2020**

#### MONTHLY - Complaints by Airport (via 3rd Party App)

Noise Event Date>='May 01 2020 00:00' and Noise Event Date<='May 31 2020 23:59'
Number of Noise Complaints: 2,315



Note: Of the 2,315 complaints, 1,664 (72%) were submitted by 10 Households



### **Total No. of Complaints and Households – All Airports**

| Month          | PA PlaneNoise<br>(Complaints/Households) | 3rd Party App<br>(Complaints/Households) |  |  |
|----------------|------------------------------------------|------------------------------------------|--|--|
| May 2019       | 5,223/ <mark>530</mark>                  | 31,814/ <mark>115</mark>                 |  |  |
| June 2019      | 5,925/ <mark>561</mark>