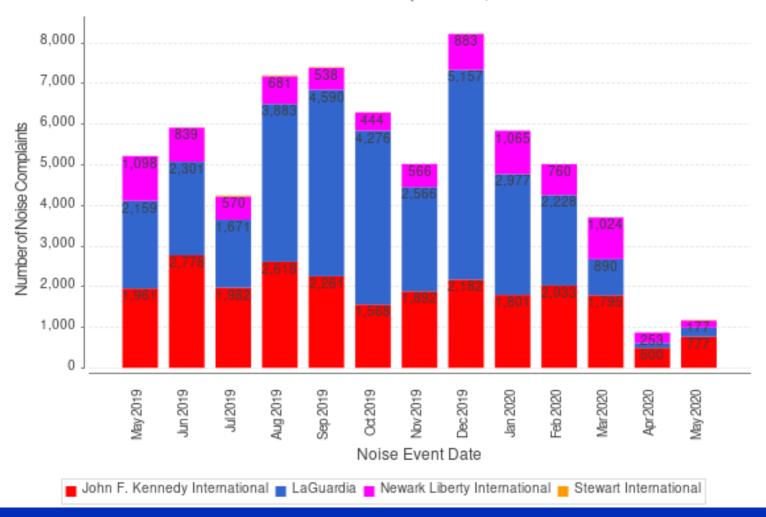

### 13-Month Overview: Number of Complaints by Airport

### MONTHLY - Complaints By Airport

Noise Event Date>='May 01 2019 00:00' and Noise Event Date<='May 31 2020 23:59'

Number of Noise Complaints: 66,196