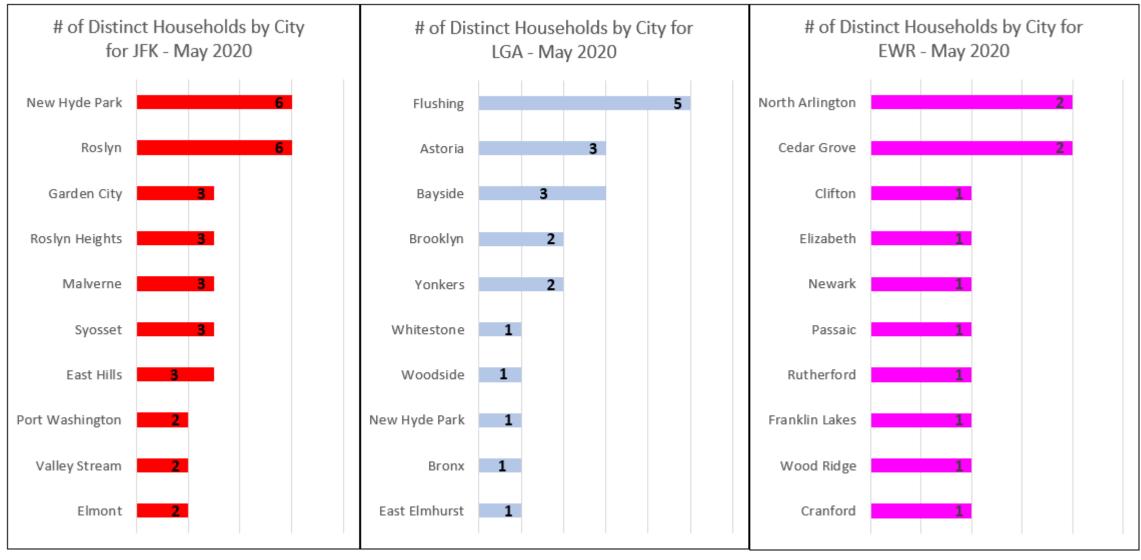

### **PANYNJ Noise Complaints Report**

May 2020

# Noise Complaints Received Via PlaneNoise System



### **Number of Households by Airport - May 2020**

### MONTHLY - Total Households/Airport

Noise Event Date>='May 01 2020 00:00' and Noise Event Date<='May 31 2020 23:59'
Distinct Households: 106





### **Households Statistics, by City\* - May 2020**







### **Number of Complaints by Airport – May 2020**

### MONTHLY - Complaints by Airport

Noise Event Date>='May 01 2020 00:00' and Noise Event Date<='May 31 2020 23:59' Number of Noise Complaints: 1,192







### 13-Month Overview: Number of Complaints by Airport

### MONTHLY - Complaints By Airport

Noise Event Date>='May 01 2019 00:00' and Noise Event Date<='May 31 2020 23:59'

Number of Noise Complaints: 66,196





### Noise Complaints Received Via Third-Party App(s)

#### Notes:

- 1. Third-party app(s) complaints are those that are sent by an external system into the Port Authority's PlaneNoise system, i.e. complaints that come in through a paid service/app and are not filed by the user filling-in the web form.
- 2. Complaints from Third-party app(s) are kept and stored in the