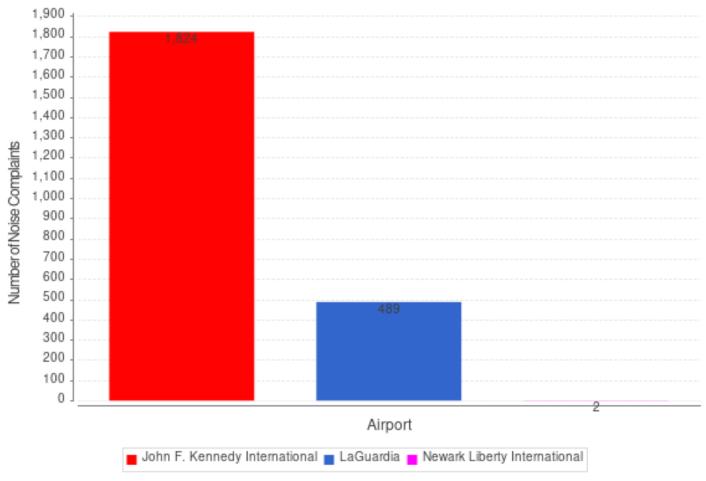

### **Number of Complaints by Airport – May 2020**

### MONTHLY - Complaints by Airport

Noise Event Date>='May 01 2020 00:00' and Noise Event Date<='May 31 2020 23:59' Number of Noise Complaints: 1,192