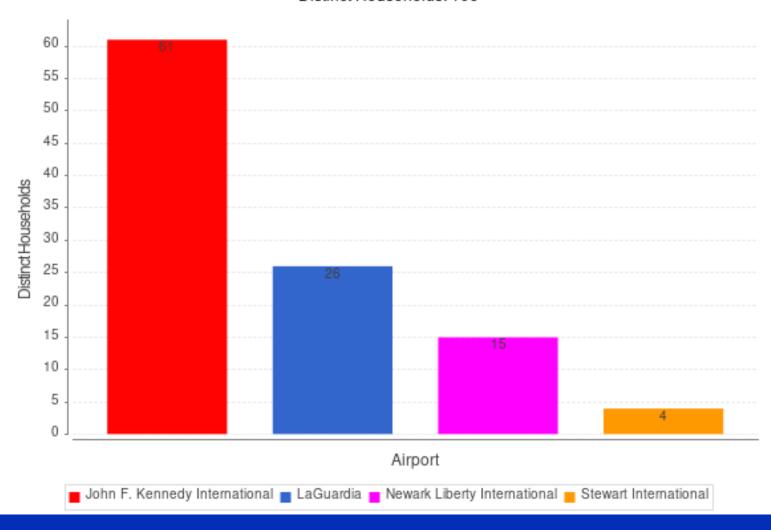

### **Number of Households by Airport - May 2020**

### MONTHLY - Total Households/Airport

Noise Event Date>='May 01 2020 00:00' and Noise Event Date<='May 31 2020 23:59'
Distinct Households: 106