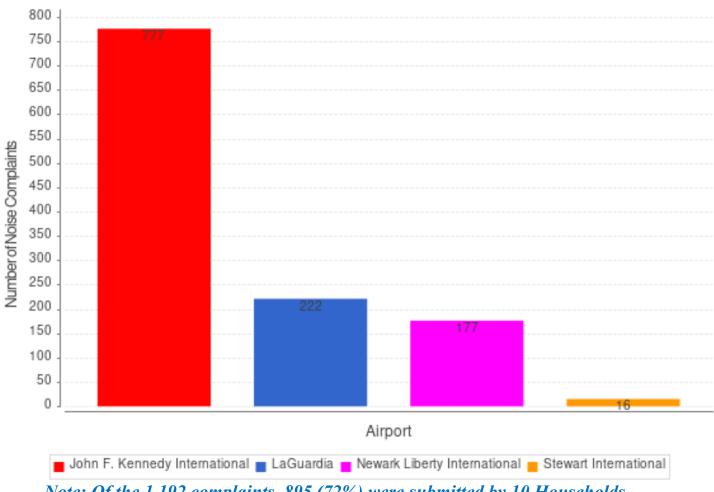

### **Number of Complaints by Airport – May 2020**

### MONTHLY - Complaints by Airport

Noise Event Date>='May 01 2020 00:00' and Noise Event Date<='May 31 2020 23:59' Number of Noise Complaints: 1,192