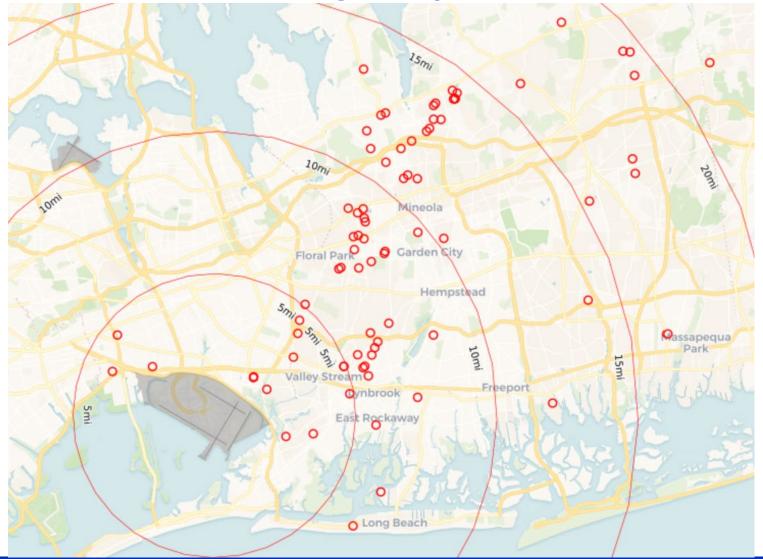

## May 2020 JFK Households Location Map (PA PlaneNoise & Third-Party App)

May 2020 LGA Households Location Map (PA PlaneNoise & Third-Party App)

May 2020 EWR Households Location Map

(PA PlaneNoise & Third-Party App)