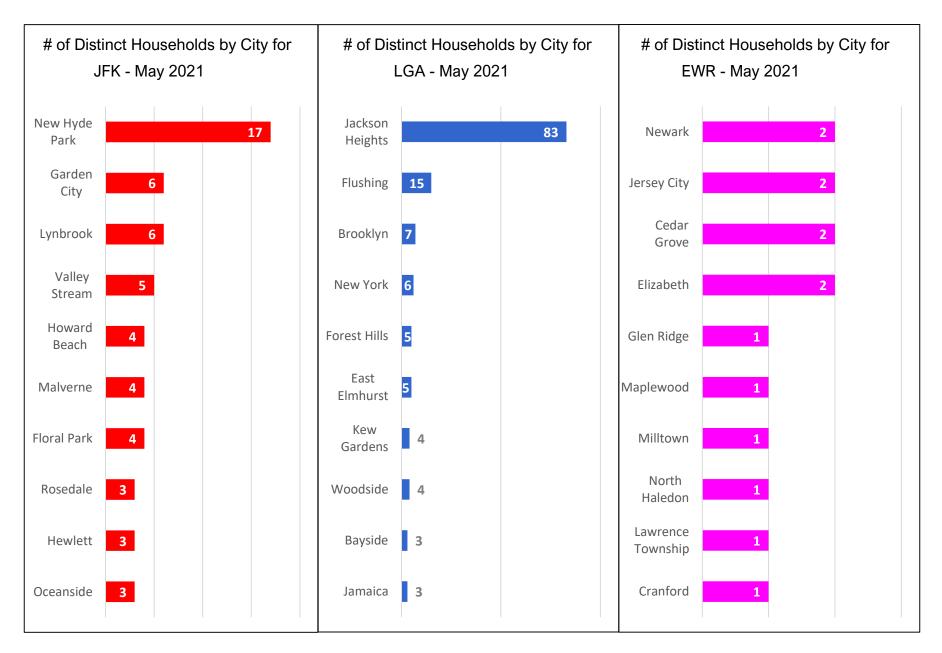

# **PANYNJ Noise Complaints Report**

May 2021

AIR LAND RAIL SEA

Noise Complaints Received Via PlaneNoise System



### Number of Households by Airport - May 2021



Airport



# Households Statistics, by City\* - May 2021



\*Top 10 Cities



### Number of Complaints by Airport - May 2021



Note: Of the 2,389 complaints, 1,415 (59%) were submitted by 10 Households



### 13-Month Overview: Number of Complaints by Airport

MONTHLY – Complaints – By Airport Noise Event Date Range: May 01 2020 to May 31 2021 The number of Noise Complaints: 20,176





# Noise Complaints Received Via Third-Party App(s)

Notes:

- 1. Third-party app(s) complaints are those that are sent by an external system into the Port Authority's PlaneNoise system, i.e. complaints that come in through a paid service/app and are not filed by the user filling-in the web form.
- 2. Complaints from Third-party app(s) are kept and stored in the same database as complaints recieved through Port Authority PlaneNoise system.
- 3. While in the same