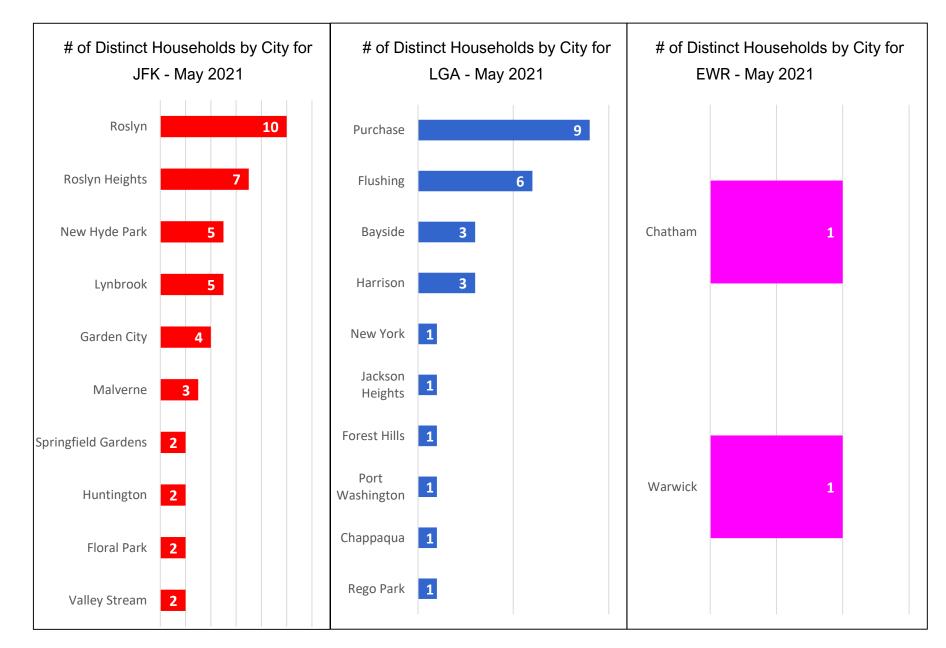

13-Month Overview: Number of Complaints by Airport

MONTHLY – Complaints – By Airport Noise Event Date Range: May 01 2020 to May 31 2021 The number of Noise Complaints: 20,176





# Noise Complaints Received Via Third-Party App(s)

Notes:

- 1. Third-party app(s) complaints are those that are sent by an external system into the Port Authority's PlaneNoise system, i.e. complaints that come in through a paid service/app and are not filed by the user filling-in the web form.
- 2. Complaints from Third-party app(s) are kept and stored in the same database as complaints recieved through Port Authority PlaneNoise system.
- 3. While in the same database, data is compiled and reported a) for each individual noise source, and, b)



### Third-Party App Households Locations, by City\* - May 2021



#### \*Top 10 Cities



# Third-Party App Number of Complaints by Airport - May 2021

MONTHLY – Complaints by Airport (via 3rd Party App)



Number of Noise Complaints: 11,187



Note: Of the 11,187 complaints, 8,714 (78%) were submitted by 10 Households



### Total No. of Complaints and Households - All Airports

| Month          | PA PlaneNoise<br>(Complaints/Households) | <b>3rd Party App</b><br>(Complaints/ <mark>Households)</mark> |  |  |  |
|----------------|------------------------------------------|---------------------------------------------------------------|--|--|--|
| May 2020       | 1,191 / <mark>105</mark>                 | 2,315 / <mark>73</mark>                                       |  |  |  |
| June 2020      | 1,411 / <mark>161</mark>                 | 3,635 / <mark>