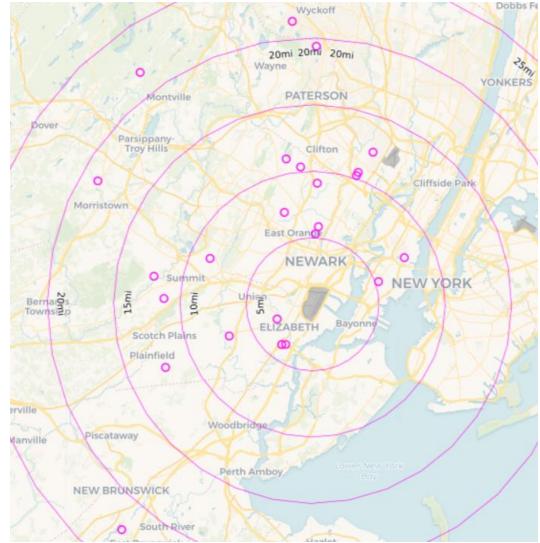

| 817           | 1,360          | 569              | 76            | 645   |
| Mar 2021 | 1,018            | 6,392         | 7,410          | 863              | 1,680         | 2,543          | 162              | 39            | 201   |
| Apr 2021 | 529              | 4,264         | 4,793          | 352              | 547           | 899            | 117              | 8             | 125   |
| May 2021 | 1,064            | 8,879         | 9,943          | 1,209            | 2,276         | 3,485          | 105              | 32            | 137   |



### May 2021 JFK Households Location Map (PA PlaneNoise & Third-Party App)





### May 2021 LGA Households Location Map (PA PlaneNoise & Third-Party App)





### May 2021 EWR Households Location Map (PA PlaneNoise & Third-Party App)