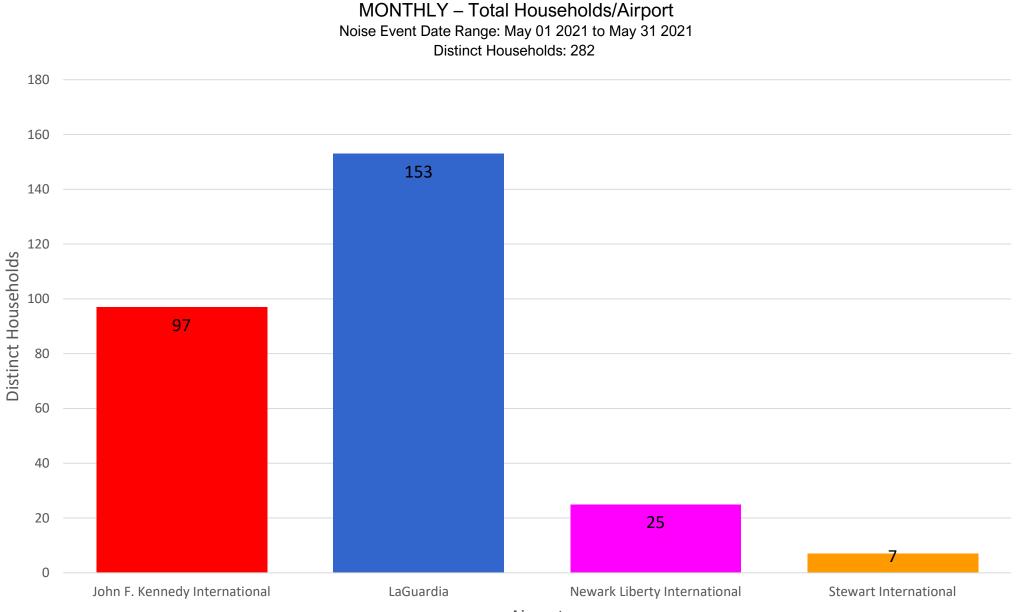

# **PANYNJ Noise Complaints Report**

May 2021

AIR LAND RAIL SEA

Noise Complaints Received Via PlaneNoise System



### Number of Households by Airport - May 2021



Airport



# Households Statistics, by City\* - May 2021



\*Top 10 Cities



### Number of Complaints by Airport - May 2021



Note: Of the 2,389 complaints, 1,415 (59%) were submitted by 10 Households



### 13-Month Overview: Number of Complaints by Airport

MONTHLY – Complaints – By Airport Noise Event Date Range: May 01 2020 to May 31 2021 The number of Noise Complaints: 20,176





# Noise Complaints Received Via Third-Party App(s)

Notes:

- 1. Third-party app(s) complaints are those that are sent by an external system into the Port Authority's PlaneNoise system, i.e. complaints that come in through a paid service/app and are not filed by the user filling-in the web form.
- 2. Complaints from Third-party app(s) are kept and stored in the same database as complaints recieved throu