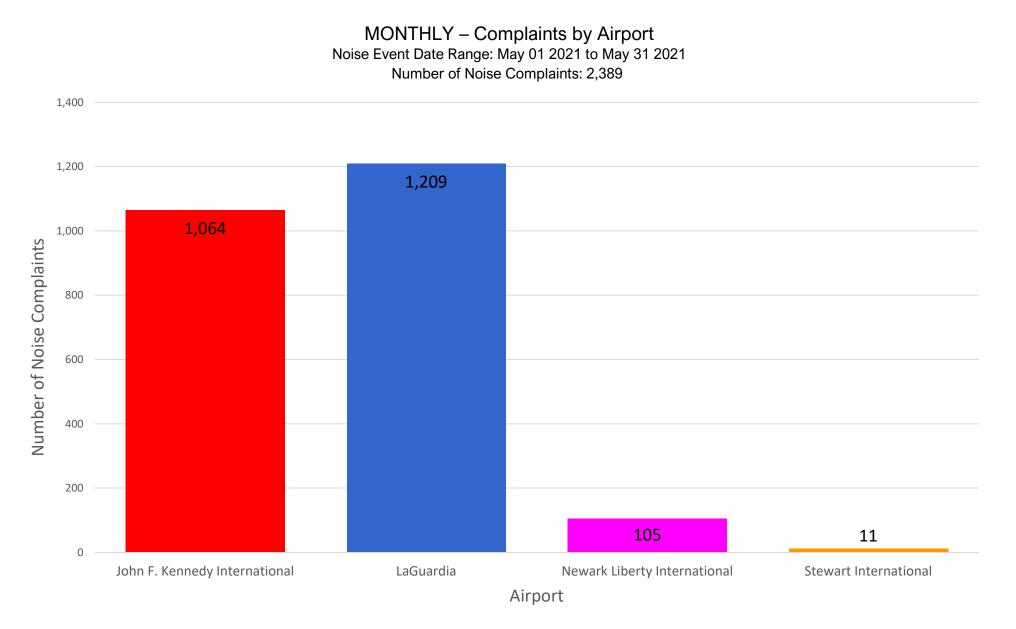

### Number of Complaints by Airport - May 2021

Note: Of the 2,389 complaints, 1,415 (59%) were submitted by 10 Households