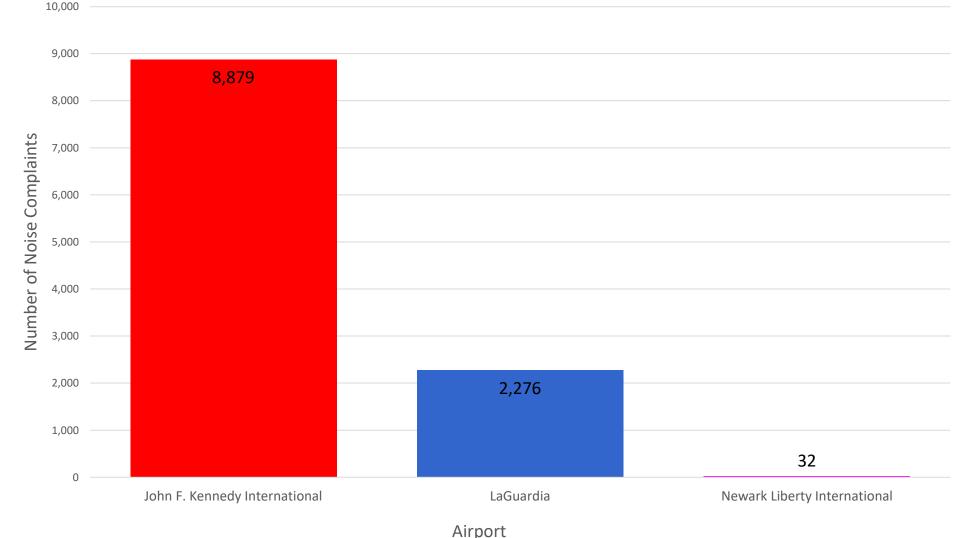

# Noise Complaints Received Via Third-Party App(s)

Notes:

- 1. Third-party app(s) complaints are those that are sent by an external system into the Port Authority's PlaneNoise system, i.e. complaints that come in through a paid service/app and are not filed by the user filling-in the web form.
- 2. Complaints from Third-party app(s) are kept and stored in the same database as complaints recieved through Port Authority PlaneNoise system.
- 3. While in the same database, data is compiled and reported a) for each individual noise source, and, b)



### Third-Party App Households Locations, by City\* - May 2021



#### \*Top 10 Cities



# Third-Party App Number of Complaints by Airport - May 2021

MONTHLY – Complaints by Airport (via 3rd Party App)



Number of Noise Complaints: 11,187



Note: Of the 11,187 complaints, 8,714 (78%) were submitted by 10 Households



### Total No. of Complaints and Households - All Airports

| Month          | PA PlaneNoise<br>(Complaints/Households) | <b>3rd Party App</b><br>(Complaints/ <mark>Households)</mark> |  |  |  |
|----------------|------------------------------------------|---------------------------------------------------------------|--|--|--|
| May 2020       | 1,191 / <mark>105</mark>                 | 2,315 / <mark>73</mark>                                       |  |  |  |
| June 2020      | 1,411 / <mark>161</mark>                 | 3,635 / <mark>83</mark>                                       |  |  |  |
| July 2020      | 1,656 / <mark>128</mark>                 | 5,868 / <mark>75</mark>