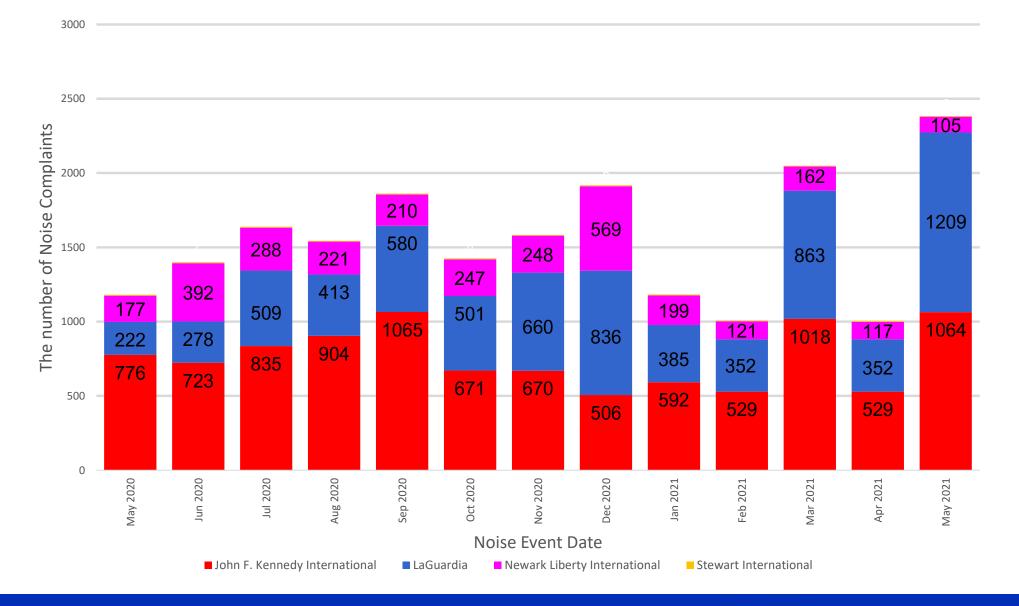

### 13-Month Overview: Number of Complaints by Airport

MONTHLY – Complaints – By Airport Noise Event Date Range: May 01 2020 to May 31 2021 The number of Noise Complaints: 20,176