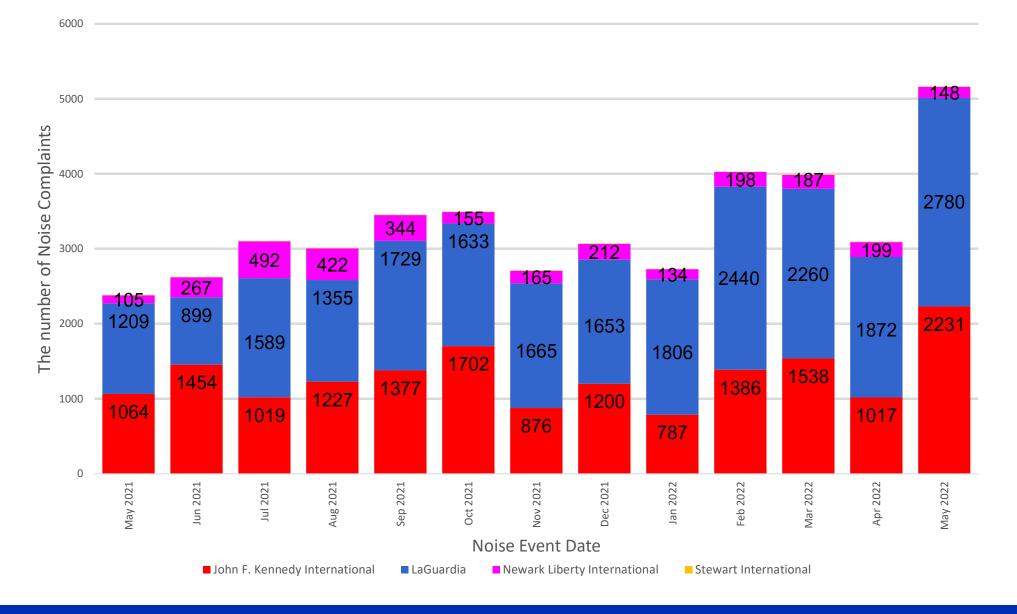

### **13-Month Overview: Number of Complaints by Airport**

MONTHLY – Complaints – By Airport Noise Event Date Range: May 01 2021 to May 31 2022 The number of Noise Complaints: 42,874