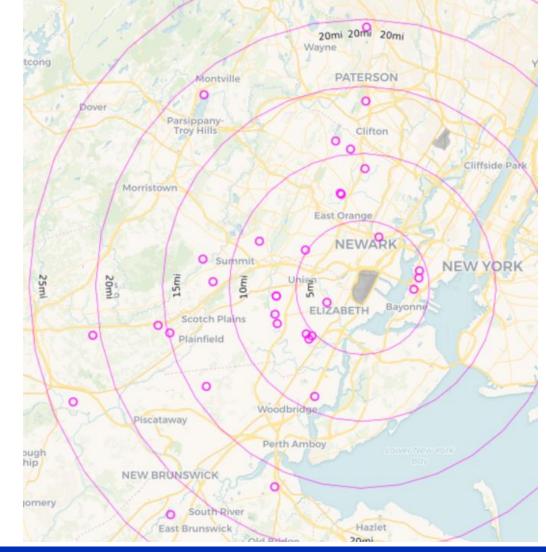

| 198              | 3                | 201   |
| Mar 2022 | 1,538            | 10,927           | 12,465         | 2,260            | 4,191            | 6,451          | 187              | 13               | 200   |
| Apr 2022 | 1,017            | 9,486            | 10,503         | 1,872            | 3,780            | 5,652          | 199              | 3                | 202   |
| May 2022 | 2,231            | 14,771           | 17,002         | 2,780            | 5,754            | 8,534          | 148              | 71               | 219   |



### May 2022 JFK Households Location Map (PA PlaneNoise & Third-Party App)





### May 2022 LGA Households Location Map (PA PlaneNoise & Third-Party App)





### May 2022 EWR Households Location Map (PA PlaneNoise & Third-Party App)