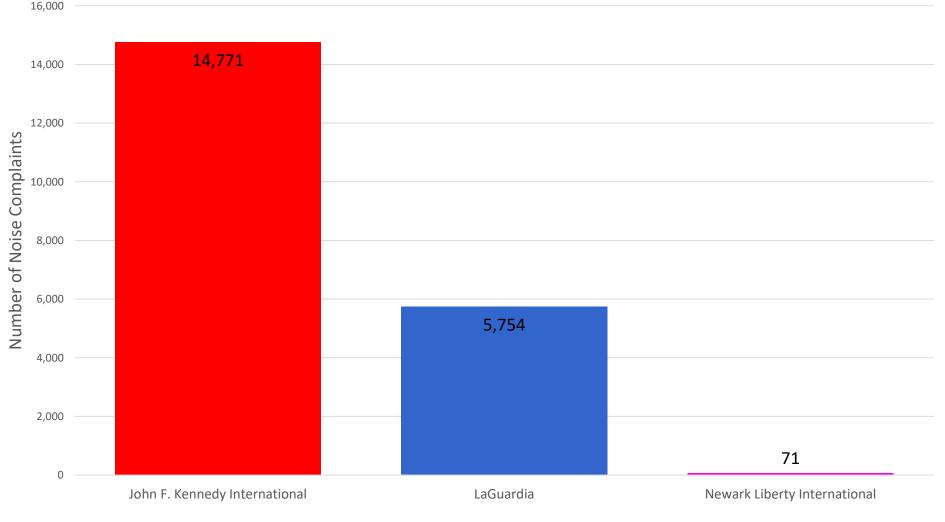

# Number of Complaints by Airport - May 2022

Note: Of the 5,165 complaints, 3,223 (62 %) were submitted by 10 Households

### Total No. of Complaints - JFK, LGA, EWR

| Month    | JFK Complaints   |                  | LGA Complaints |                  |                  | EWR Complaints |                  |                  |       |
|----------|------------------|------------------|----------------|------------------|------------------|----------------|------------------|------------------|-------|
|          | PA<br>PlaneNoise | 3rd Party<br>App | Total          | PA<br>PlaneNoise | 3rd Party<br>App | Total          | PA<br>PlaneNoise | 3rd Party<br>App | Total |
| May 2021 | 1,064            | 8,879            | 9,943          | 1,209            | 2,276            | 3,485          | 105              | 32               | 137   |
| Jun 2021 | 1,454            | 11,961           | 13,415         | 899              | 2,401            | 3,300          | 267              | 103              | 370   |
| Jul 2021 | 1,019            | 12,271           | 13,290         | 1,589            | 2,182            | 3,771          | 492              | 178              | 670   |
| Aug 2021 | 1,227            | 11,224           | 12,451         | 1,355            | 1,624            | 2,979          | 422              | 261              | 683   |
| Sep 2021 | 1,377            | 10,656           | 12,033         | 1,729            | 1,824            | 3,553          | 344              | 275              | 619   |
| Oct 2021 | 1,702            | 10,576           | 12,278         | 1,633            | 2,396            | 4,029          | 155              | 152              | 307   |
| Nov 2021 | 876              | 9,806            | 10,682         | 1,665            | 2,914            | 4,579          | 165              | 299              | 464   |
| Dec 2021 | 1,200            | 12,071           | 13,271         | 1,653            | 2,512            | 4,165          | 212              | 104              | 316   |
| Jan 2022 | 787              | 9,258            | 10,045         | 1,806            | 2,017            | 3,823          | 134              | 20               | 154   |
| Feb 2022 | 1,386            | 9,551            | 10,937         | 2,440            | 3,520            | 5,960          | 198              | 3                | 201   |
| Mar 2022 | 1,538            | 10,927           | 12,465         | 2,260            | 4,191            | 6,451          | 187              | 13               | 200   |
| Apr 2022 | 1,017            | 9,486            | 10,503         | 1,872            | 3,780            | 5,652          | 199              | 3                | 202   |
| May 2022 | 2,231            | 14,771           | 17,002         | 2,780            | 5,754            | 8,534          | 148              | 71               | 219   |