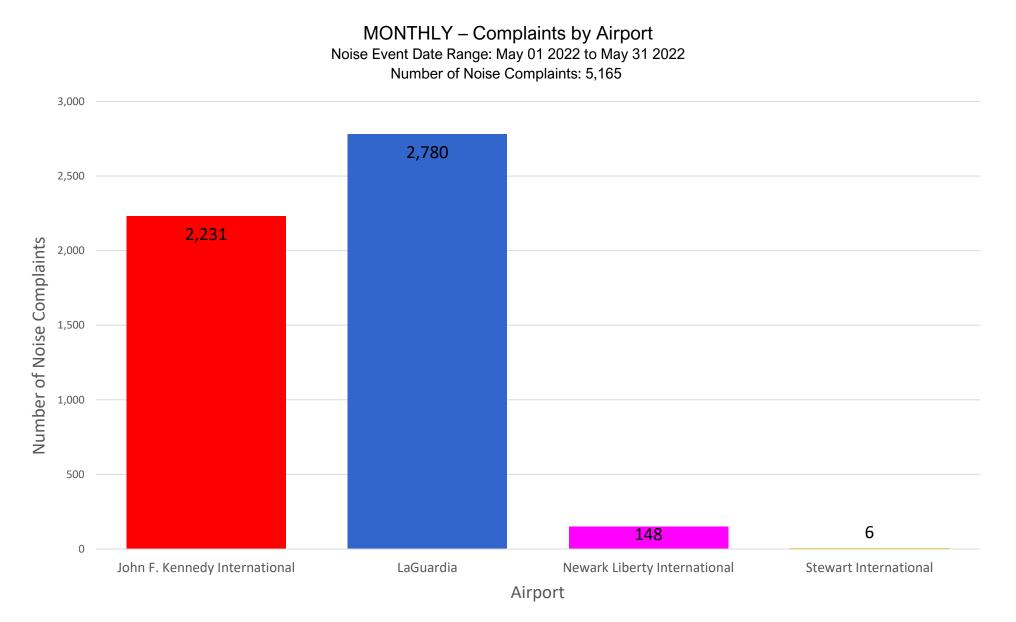

# Number of Complaints by Airport - May 2022

Note: Of the 5,165 complaints, 3,223 (62 %) were submitted by 10 Households