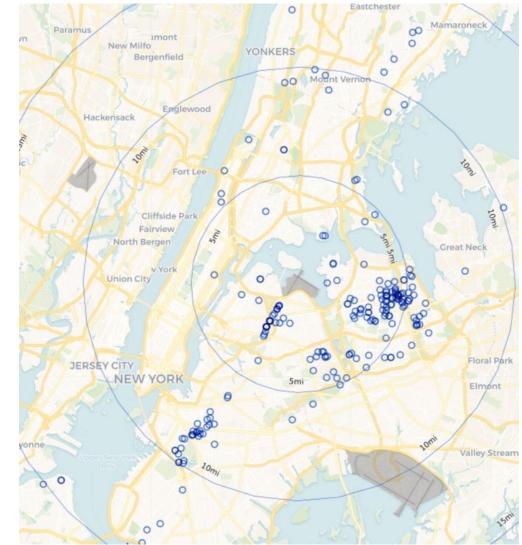

51            | 10,937         | 2,440            | 3,520            | 5,960          | 198              | 3                | 201   |
| Mar 2022 | 1,538            | 10,927           | 12,465         | 2,260            | 4,191            | 6,451          | 187              | 13               | 200   |
| Apr 2022 | 1,017            | 9,486            | 10,503         | 1,872            | 3,780            | 5,652          | 199              | 3                | 202   |
| May 2022 | 2,231            | 14,771           | 17,002         | 2,780            | 5,754            | 8,534          | 148              | 71               | 219   |



### May 2022 JFK Households Location Map (PA PlaneNoise & Third-Party App)





### May 2022 LGA Households Location Map (PA PlaneNoise & Third-Party App)





### May 2022 EWR Households Location Map (PA PlaneNoise & Third-Party App)