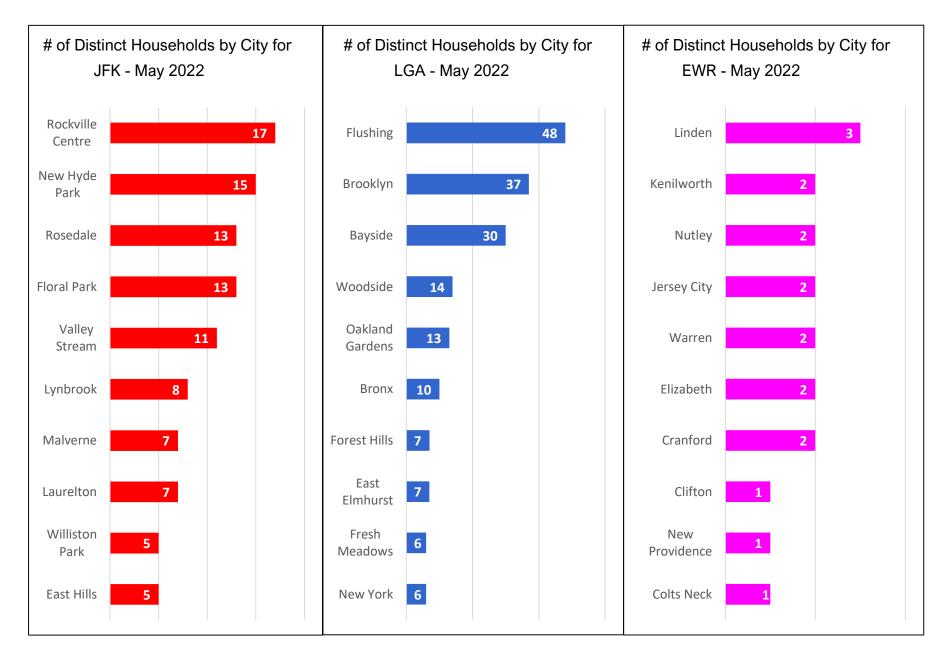

# **PANYNJ Noise Complaints Report**

May 2022

### Noise Complaints Received Via PlaneNoise System



### Number of Households by Airport - May 2022

MONTHLY – Total Households/Airport Noise Event Date Range: May 01 2022 to May 31 2022 Distinct Households: 445





## Households Statistics, by City\* - May 2022







# Number of Complaints by Airport - May 2022



Note: Of the 5,165 complaints, 3,223 (62 %) were submitted by 10 Households



### **13-Month Overview: Number of Complaints by Airport**

MONTHLY – Complaints – By Airport Noise Event Date Range: May 01 2021 to May 31 2022 The number of Noise Complaints: 42,874





# Noise Complaints Received Via Third-Party App(s)

Notes:

- 1. Third-party app(s) complaints are those that are sent by an external system into the Port Authority's PlaneNoise system, i.e. complaints that come in through a paid service/app and are not filed by the user filling-in the web form.
- 2. Complaints from Third-party app(s) are kept and stored in the same database as complaints recieved through Port Authority PlaneNoise system.
- 3. While in the same database, da