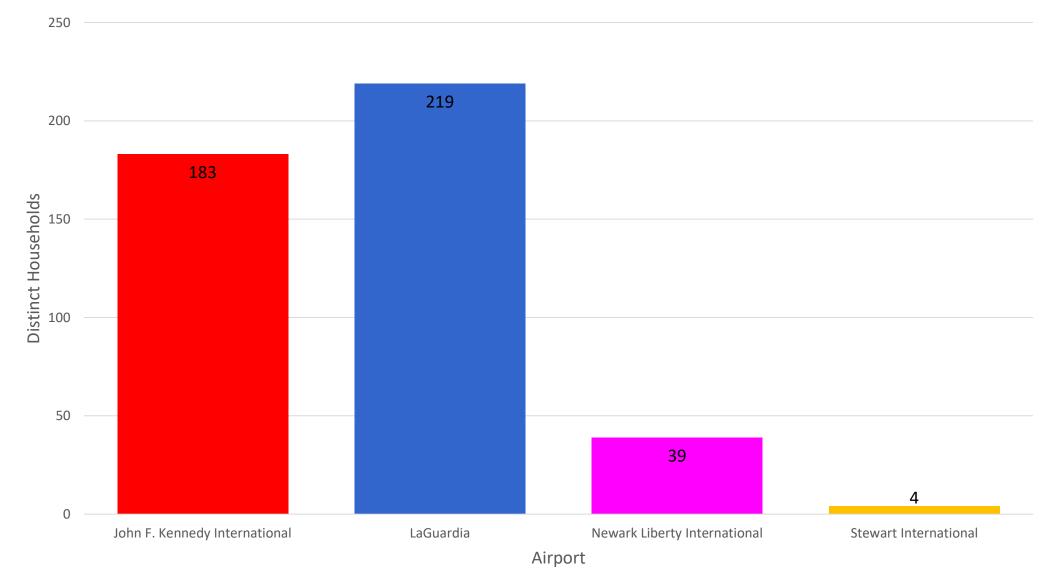

### Number of Households by Airport - May 2022

MONTHLY – Total Households/Airport Noise Event Date Range: May 01 2022 to May 31 2022 Distinct Households: 445