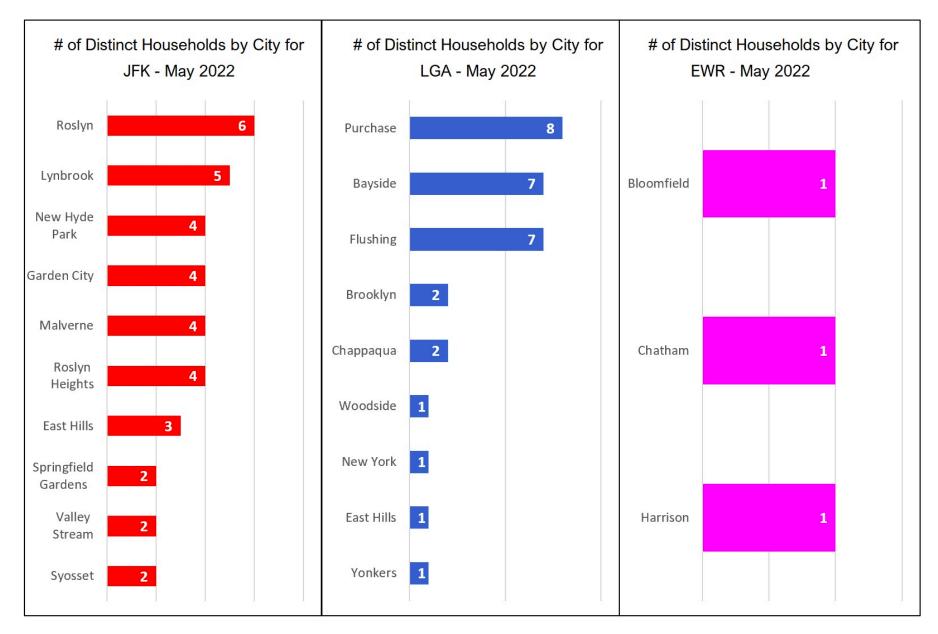

*13-Month Overview: Number of Complaints by Airport**

MONTHLY – Complaints – By Airport Noise Event Date Range: May 01 2021 to May 31 2022 The number of Noise Complaints: 42,874





# Noise Complaints Received Via Third-Party App(s)

Notes:

- 1. Third-party app(s) complaints are those that are sent by an external system into the Port Authority's PlaneNoise system, i.e. complaints that come in through a paid service/app and are not filed by the user filling-in the web form.
- 2. Complaints from Third-party app(s) are kept and stored in the same database as complaints recieved through Port Authority PlaneNoise system.
- 3. While in the same database, data is compiled and reported a) for each individual noise source, and, b)



# Third-Party App Households Locations, by City\* - May 2022



#### \*Top 10 Cities



### **Third-Party App Number of Complaints by Airport - May 2022**





Airport

Note: Of the 20,596 complaints, 15,626 (76%) were submitted by 10 Households



### Total No. of Complaints and Households - All Airports

| Month          | PA PlaneNoise<br>(Complaints/ <mark>Households)</mark> | 3rd Party App<br>(Complaints/ <mark>Households)</mark> |  |  |  |
|----------------|--------------------------------------------------------|--------------------------------------------------------|--|--|--|
| May 2021       | 2,389 / <mark>282</mark>                               | 11,187 / <mark>88</mark>                               |  |  |  |
| June 2021      | 2,627 / <mark>317</mark>                               | 14,465 / <mark>91</mark>