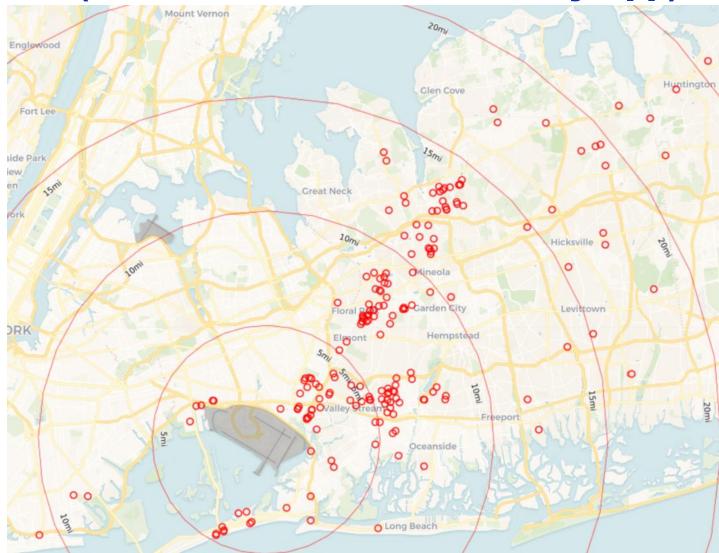

34              | 20               | 154   |
| Feb 2022 | 1,386            | 9,551            | 10,937         | 2,440            | 3,520            | 5,960          | 198              | 3                | 201   |
| Mar 2022 | 1,538            | 10,927           | 12,465         | 2,260            | 4,191            | 6,451          | 187              | 13               | 200   |
| Apr 2022 | 1,017            | 9,486            | 10,503         | 1,872            | 3,780            | 5,652          | 199              | 3                | 202   |
| May 2022 | 2,231            | 14,771           | 17,002         | 2,780            | 5,754            | 8,534          | 148              | 71               | 219   |



### May 2022 JFK Households Location Map (PA PlaneNoise & Third-Party App)





### May 2022 LGA Households Location Map (PA PlaneNoise & Third-Party App)





### May 2022 EWR Households Location Map (PA PlaneNoise & Third-Party App)