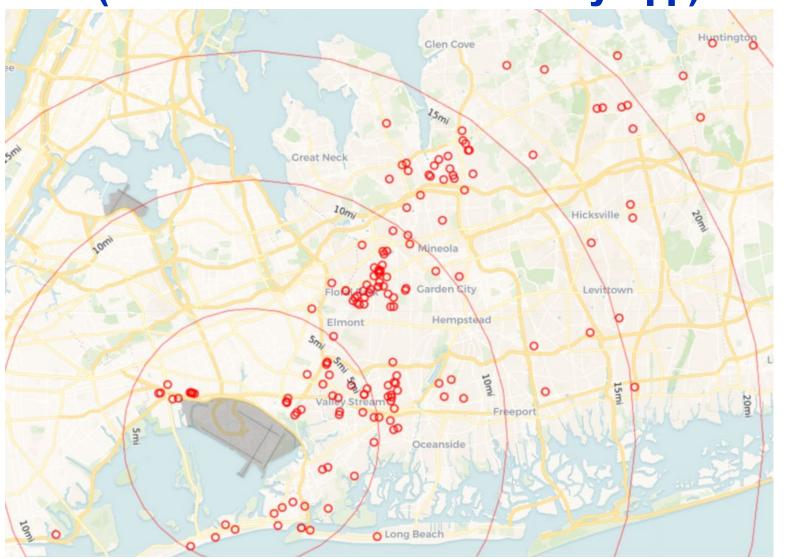

## May 2023 JFK Households Location Map (PA PlaneNoise & Third-Party App)

May 2023 LGA Households Location Map (PA PlaneNoise & Third-Party App)