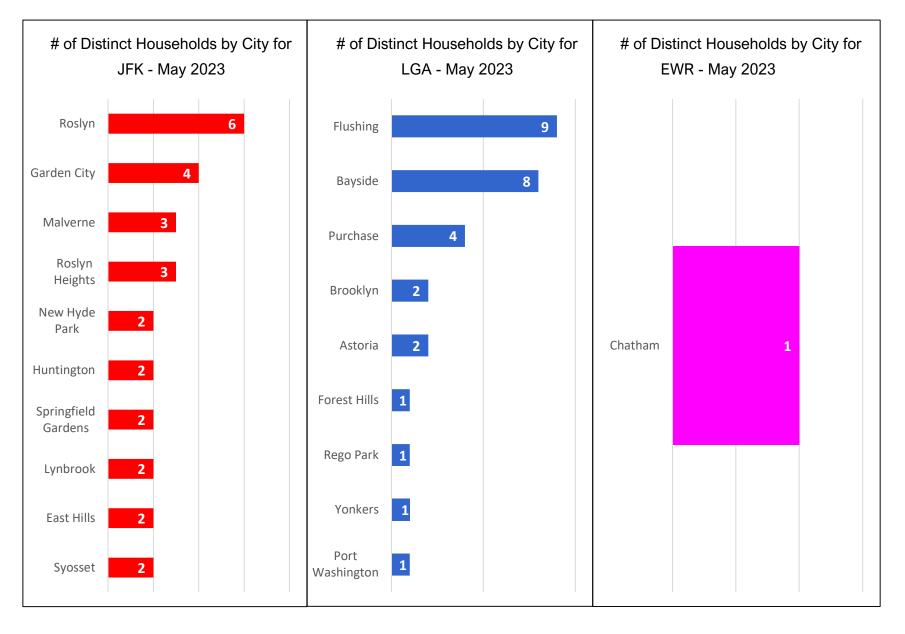

## Households Statistics, by Location\* - May 2023

<sup>\*</sup>Top 10 Locations