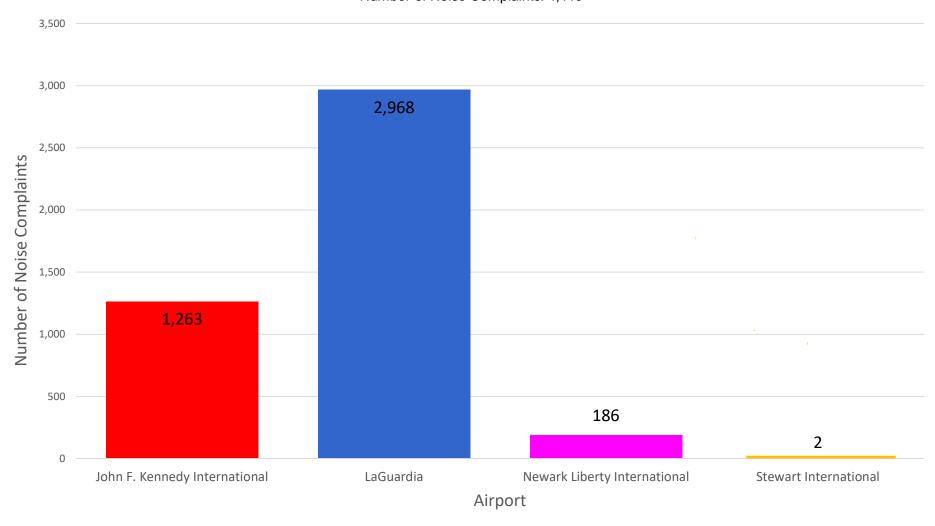

### Number of Complaints by Airport - May 2023

MONTHLY – Complaints by Airport Noise Event Date Range: May 01 2023 to May 31 2023 Number of Noise Complaints: 4,419

Note: Of the 4,419 complaints, 2,572 (58 %) were submitted by 10 Households