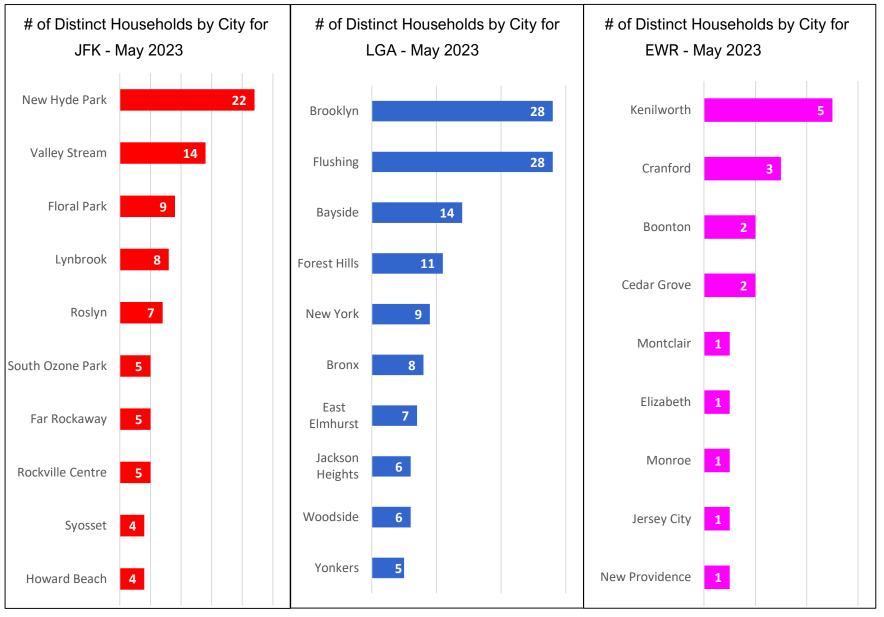

## Households Statistics, by Location\* - May 2023

<sup>\*</sup>Top 10 Locations