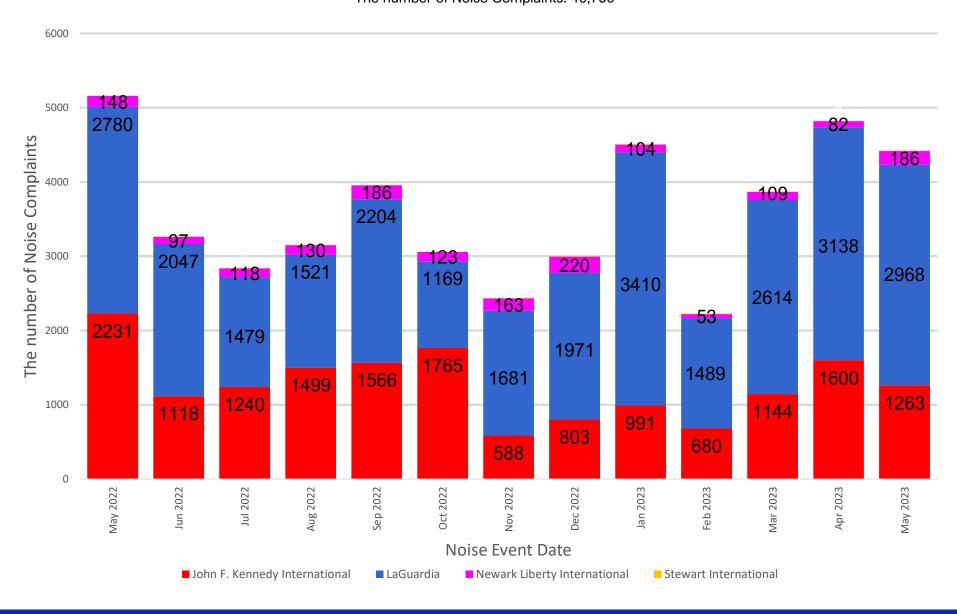

## 13-Month Overview: Number of Complaints by Airport

MONTHLY – Complaints – By Airport Noise Event Date Range: May 01 2022 to May 31 2023 The number of Noise Complaints: 46,756