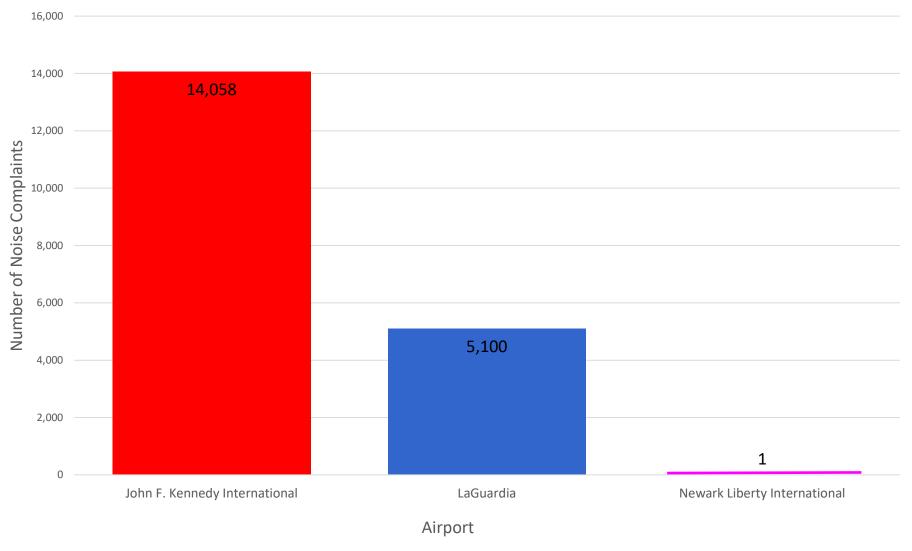

### Number of Complaints by Airport - May 2023

MONTHLY – Complaints by Airport Noise Event Date Range: May 01 2023 to May 31 2023 Number of Noise Complaints: 4,419

Note: Of the 4,419 complaints, 2,572 (58 %) were submitted by 10 Households

## Total No. of Complaints - JFK, LGA, EWR

| Month    | JFK Complaints   |               | LGA Complaints |                  |               | EWR Complaints |                  |               |       |
|----------|------------------|---------------|----------------|------------------|---------------|----------------|------------------|---------------|-------|
|          | PA<br>PlaneNoise | 3rd Party App | Total          | PA<br>PlaneNoise | 3rd Party App | Total          | PA<br>PlaneNoise | 3rd Party App | Total |
| May 2022 | 2,231            | 14,771        | 17,002         | 2,780            | 5,754         | 8,534          | 148              | 71            | 219   |
| Jun 2022 | 1,118            | 12,649        | 13,767         | 2,047            | 3,887         | 5,934          | 97               | 71            | 168   |
| Jul 2022 | 1,240            | 14,258        | 15,498         | 1,479            | 1,948         | 3,427          | 118              | 6             | 124   |
| Aug 2022 | 1,499            | 13,611        | 15,110         | 1,521            | 4,073         | 5,594          | 130              | 1             | 131   |
| Sep 2022 | 1,566            | 13,612        | 15,178         | 2,204            | 6,739         | 8,943          | 186              | 120           | 306   |
| Oct 2022 | 1,765            | 15,852        | 17,617         | 1,169            | 5,258         | 6,427          | 123              | 692           | 815   |
| Nov 2022 | 588              | 11,818        | 12,406         | 1,681            | 5,805         | 7,486          | 163              | 351           | 514   |
| Dec 2022 | 803              | 12,709        | 13,512         | 1,971            | 4,932         | 6,903          | 220              | 328           | 548   |
| Jan 2023 | 991              | 14,204        | 15,195         | 3,410            | 7,054         | 10,464         | 104              | 200           | 304   |
| Feb 2023 | 680              | 12,693        | 13,373         | 1,489            | 4,930         | 6,419          | 53               | 181           | 234   |
| Mar 2023 | 1,144            | 14,512        | 15,656         | 2,614            | 5,667         | 8,281          | 109              | 0             | 109   |
| Apr 2023 | 1,600            | 15,400        | 17,000         | 3,138            | 6,974         | 10,112         | 82               | 0             | 82    |
| May 2023 | 1,263            | 14,058        | 15,321         | 2,968            | 5,100         | 8,068          | 186              | 1             | 187   |