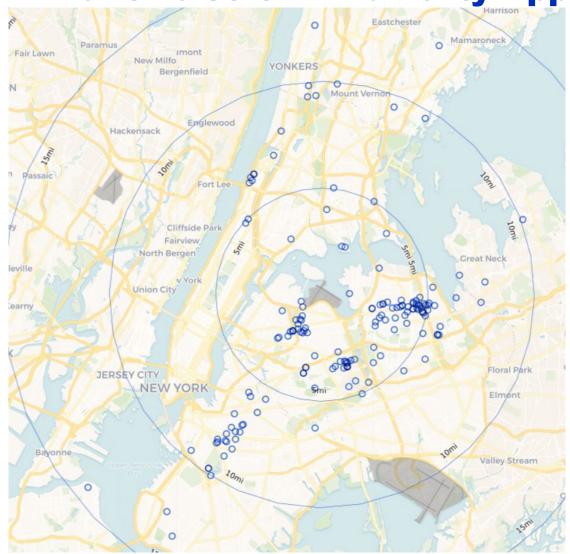

## May 2023 JFK Households Location Map (PA PlaneNoise & Third-Party App)

May 2023 LGA Households Location Map (PA PlaneNoise & Third-Party App)