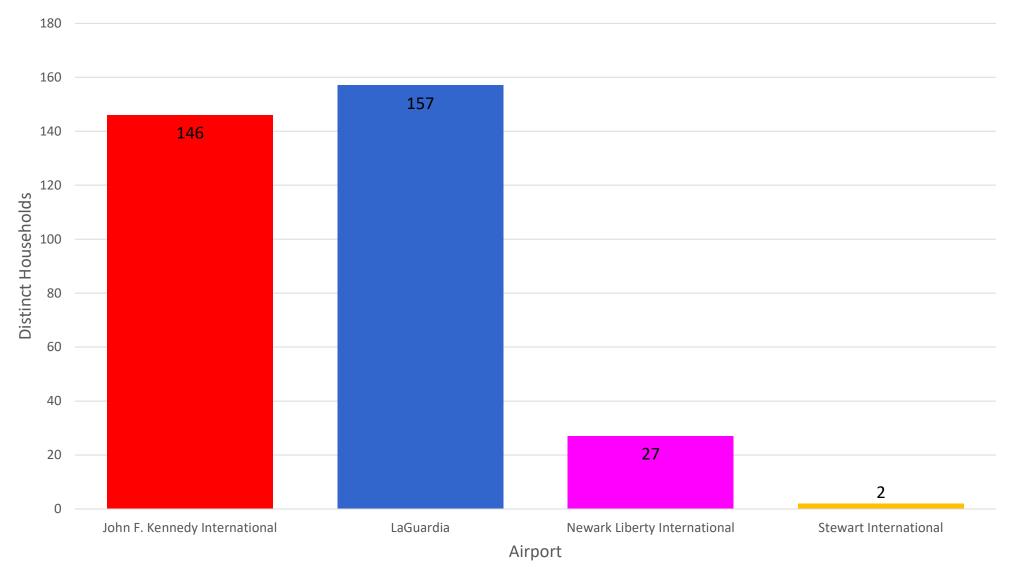

## Number of Households by Airport - May 2023

MONTHLY – Total Households/Airport Noise Event Date Range: May 01 2023 to May 31 2023

Distinct Households: 332