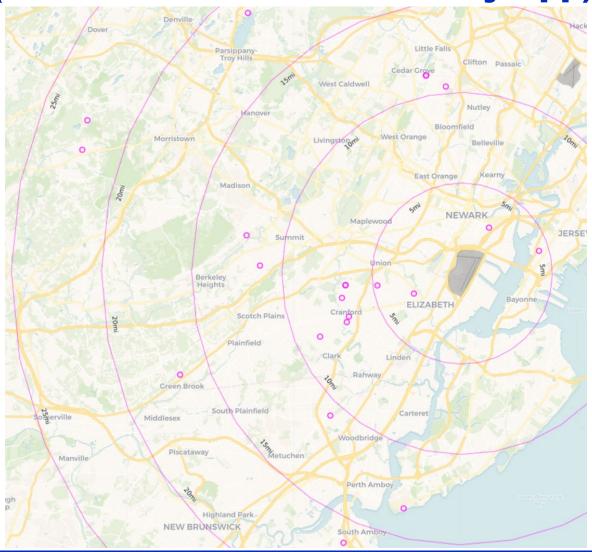

| 4,930         | 6,419          | 53               | 181           | 234   |
| Mar 2023 | 1,144            | 14,512        | 15,656         | 2,614            | 5,667         | 8,281          | 109              | 0             | 109   |
| Apr 2023 | 1,600            | 15,400        | 17,000         | 3,138            | 6,974         | 10,112         | 82               | 0             | 82    |
| May 2023 | 1,263            | 14,058        | 15,321         | 2,968            | 5,100         | 8,068          | 186              | 1             | 187   |



## May 2023 JFK Households Location Map (PA PlaneNoise & Third-Party App)





May 2023 LGA Households Location Map (PA PlaneNoise & Third-Party App)



## May 2023 EWR Households Location Map (PA PlaneNoise & Third-Party App)