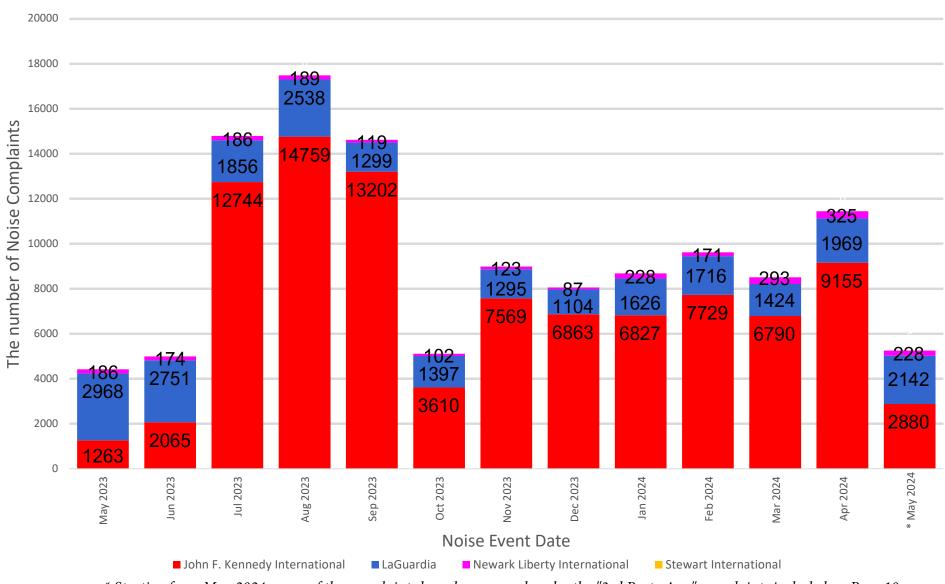

### 13-Month Overview: Number of Complaints by Airport

MONTHLY – Complaints – By Airport Noise Event Date Range: May 01 2023 to May 31 2024 The number of Noise Complaints: 122,030

<sup>\*</sup> Starting from May 2024, some of the complaints have been moved under the "3rd Party App" complaints included on Page 10