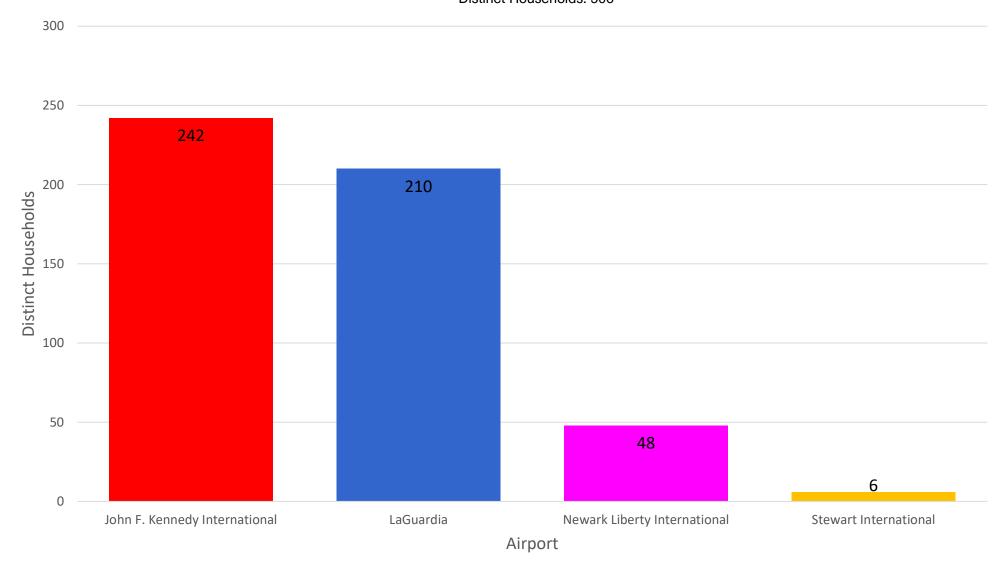

### Number of Households by Airport - May 2024

#### MONTHLY - Total Households/Airport

Noise Event Date Range: May 01 2024 to May 31 2024 Distinct Households: 506