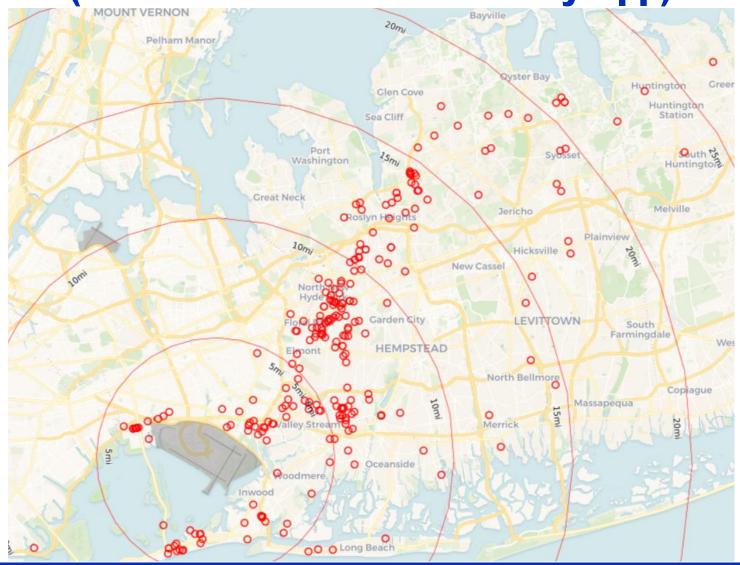

May 2024 JFK Households Location Map (PA PlaneNoise & Third-Party App)

May 2024 LGA Households Location Map (PA PlaneNoise & Third-Party App)