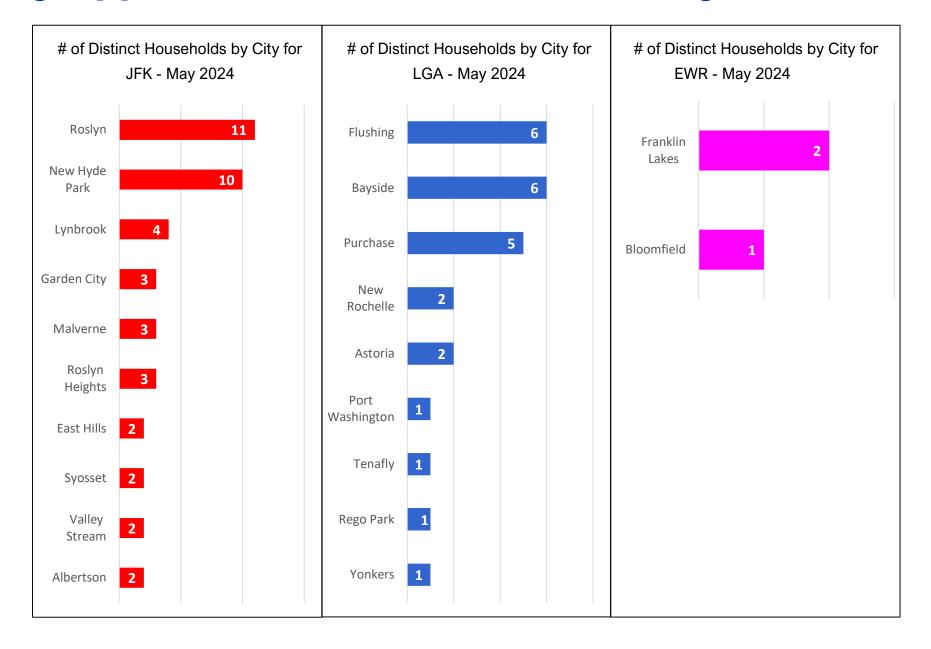

### Households Statistics, by Location\* - May 2024

<sup>\*</sup>Top 10 Locations