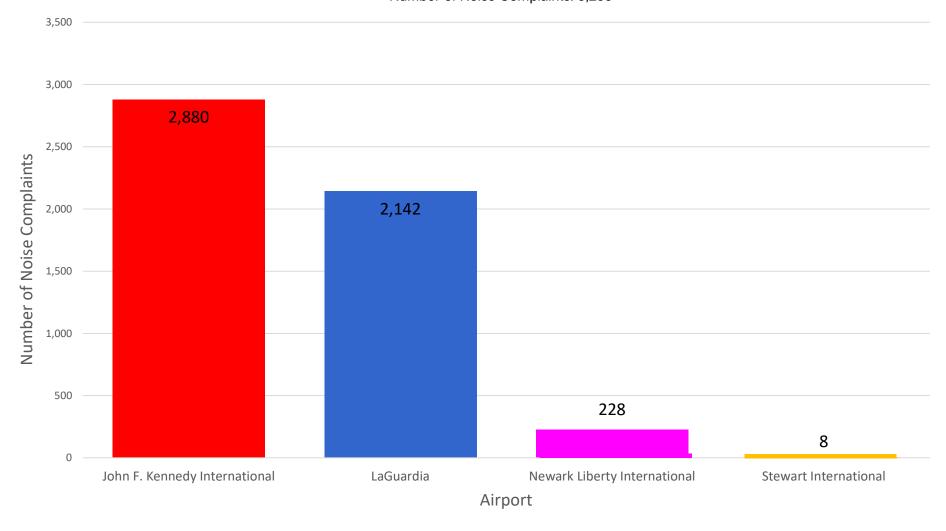

### Number of Complaints by Airport - May 2024

#### MONTHLY – Complaints by Airport

Noise Event Date Range: May 01 2024 to May 31 2024 Number of Noise Complaints: 5,258

Note: Of the 5,258 complaints, 1,934 (37%) were submitted by 10 Households