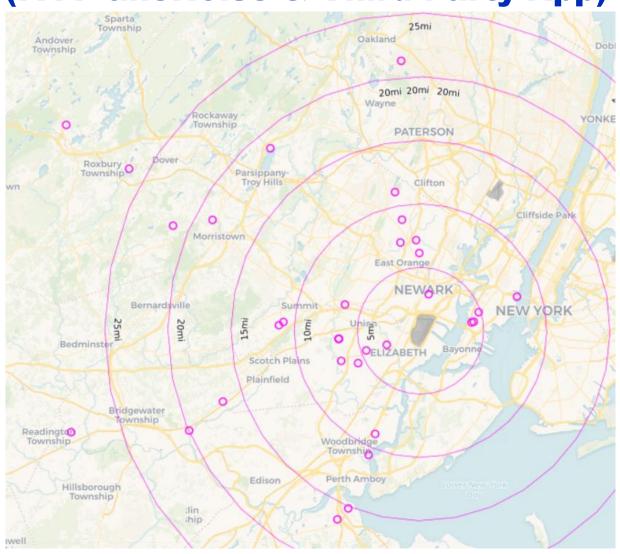

### Third-Party App Households Locations\* - May 2024

# May 2024 EWR Households Location Map (PA PlaneNoise & Third-Party App)