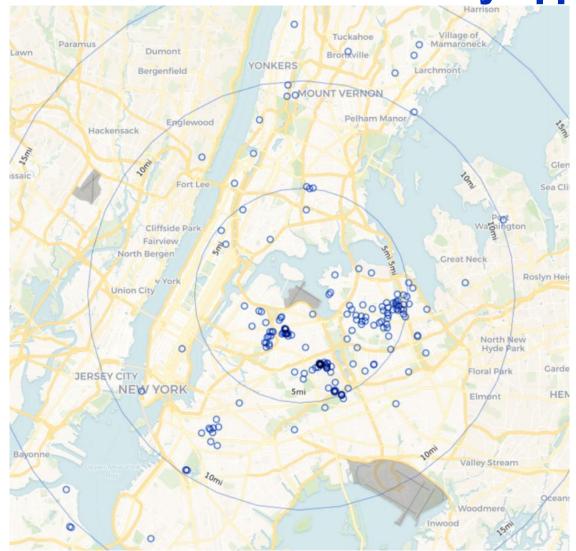

### Households Statistics, by Location\* - May 2024

<sup>\*</sup>Top 10 Locations

May 2024 JFK Households Location Map (PA PlaneNoise & Third-Party App)

May 2024 LGA Households Location Map (PA PlaneNoise & Third-Party App)