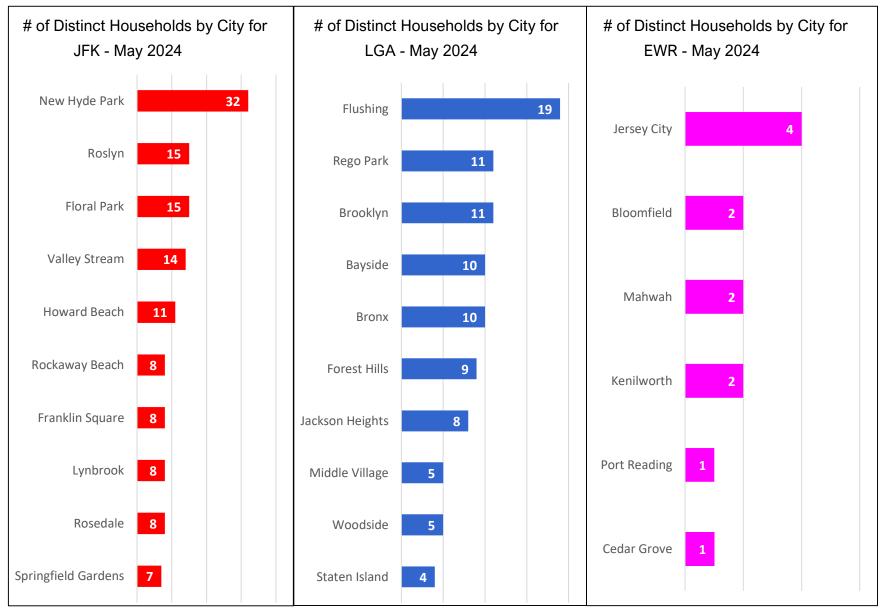

### Households Statistics, by Location\* - May 2024

<sup>\*</sup>Top 10 Locations