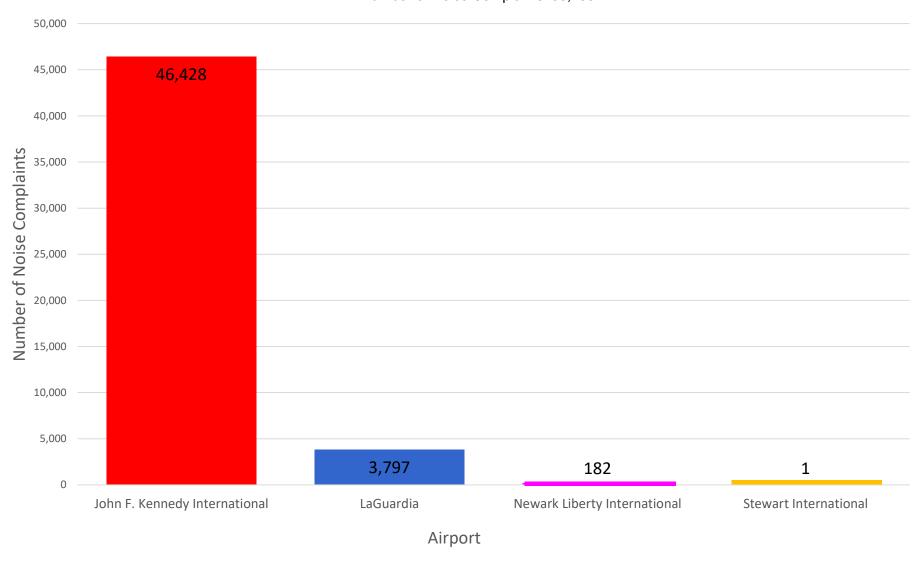

### Third-Party App Complaints by Airport - May 2024

MONTHLY – Complaints by Airport (via 3rd Party App)
Noise Event Date Range: May 01 2024 to May 31 2024
Number of Noise Complaints: 50,408

Note: Of the 50,408 complaints, 31,458 (62 %) were submitted by 10 Households