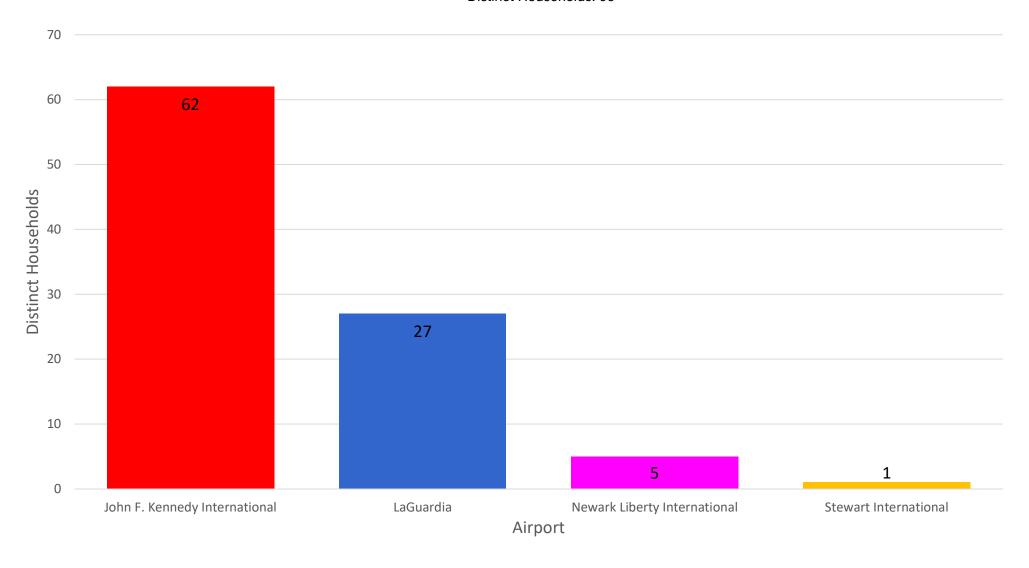

### Number of Households by Airport - May 2024

#### MONTHLY - Total Households/Airport

Noise Event Date Range: May 01 2024 to May 31 2024 Distinct Households: 506