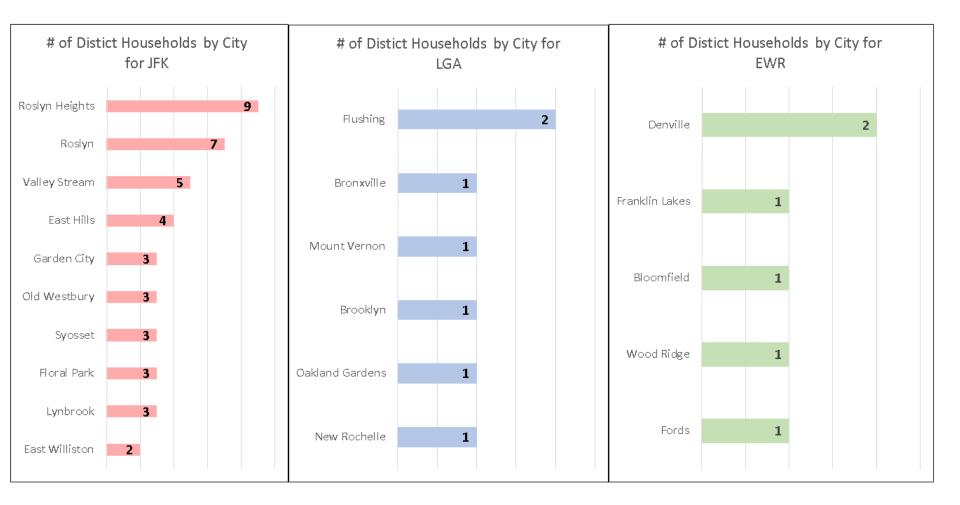

#### Third-Party App Households Locations, by City\* –November 2018

\* Top 10 Cities