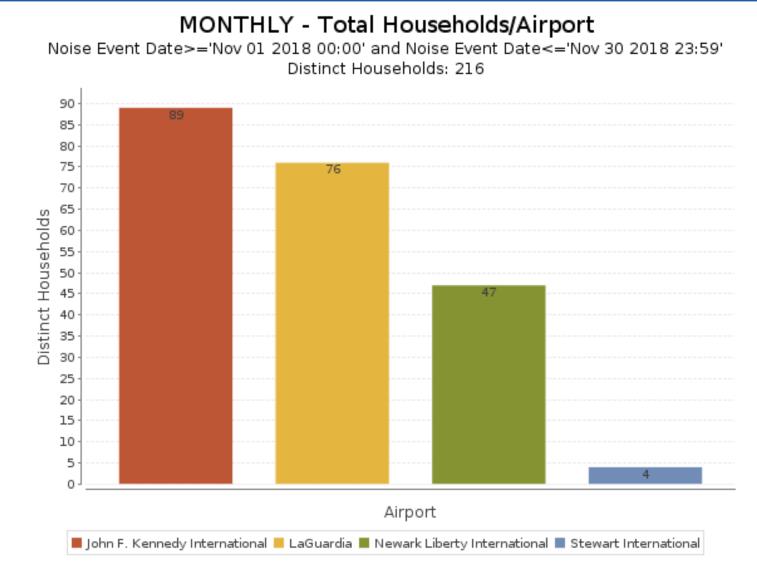

### **PANYNJ Noise Complaints Report**

November 2018

THE PORT AUTHORITY OF NY& NJ

## Noise Complaints Received Via PlaneNoise System

#### Number of Households by Airport - November 2018



#### Households Statistics, by City\* - November 2018



\* Top 10 Cities

# Number of Complaints by Airport – November 2018



Note: Of the 2,700 complaints, approx. 1787 (66%) were submitted by 10 Households

#### 13-Month Overview: Number of Complaints by Airport



THE PORT AUTHORITY OF NY& NJ

## Noise Complaints Received Via Third-Party App(s)

#### Notes:

- 1. Third-party app(s) complaints are those that are sent by an external system into the Port Authority's PlaneNoise system, i.e. complaints that come in through a paid service/app and are not filed by the user filling-in the webform.
- 2. Complaints from Third-party app(s) are kept and stored in the same database as complaints received through Port Authority PlaneNoise system.
- 3. While in the same database, data is compiled