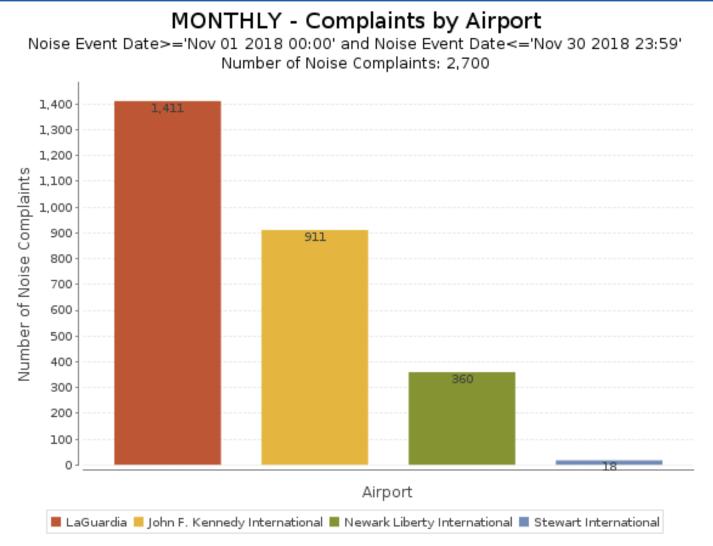

# Number of Complaints by Airport – November 2018

Note: Of the 2,700 complaints, approx. 1787 (66%) were submitted by 10 Households