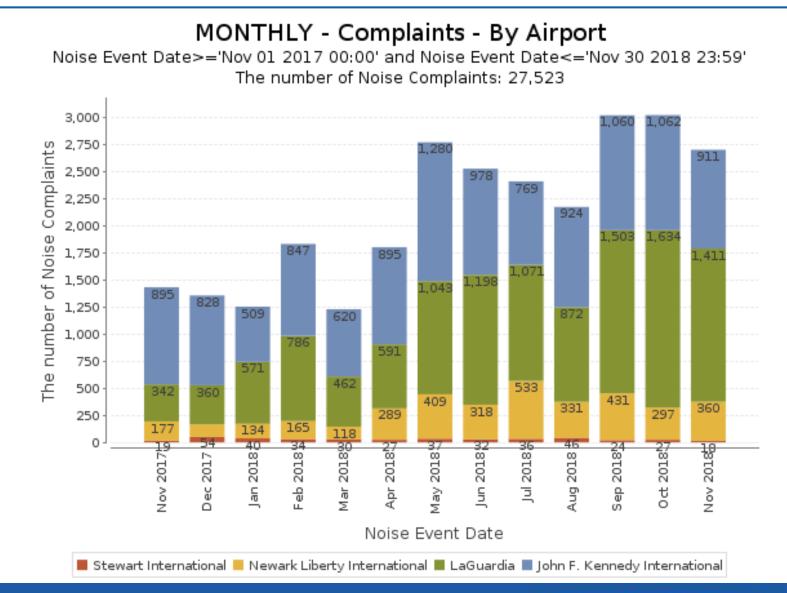

#### 13-Month Overview: Number of Complaints by Airport

THE PORT AUTHORITY OF NY& NJ