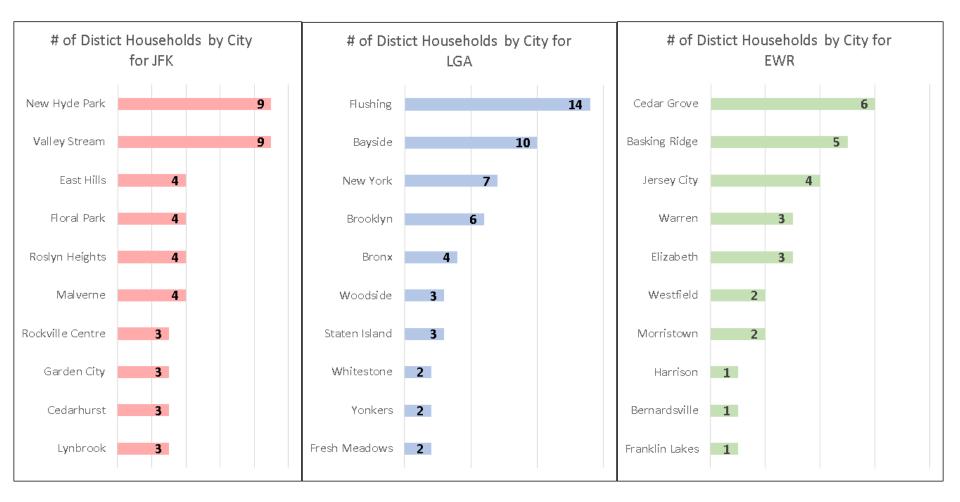

### **PANYNJ Noise Complaints Report**

November 2018

THE PORT AUTHORITY OF NY& NJ

## Noise Complaints Received Via PlaneNoise System

#### Number of Households by Airport - November 2018



#### Households Statistics, by City\* - November 2018



\* Top 10 Cities

# Number of Complaints by Airport – November 2018



Note: Of the 2,700 complaints, approx. 1787 (66%) were submitted by 10 Households

#### 13-Month Overview: Number of Complaints by Airport



THE PORT AUTHORITY OF NY& NJ

## Noise Complaints Received Via Third-Party App(s)

#### Notes:

- 1. Third-party app(s) complaints are those that are sent by an external system into the Port Authority's PlaneNoise system, i.e. complaints that come in through a paid service/app and are not filed by the user filling-in the webform.
- 2. Complaints from Third-party app(s) are kept and stored in the same database as complaints received through Port Authority PlaneNoise system.
- 3. While in the same database, data is compiled and reported a) for each individual noise complaint sourc