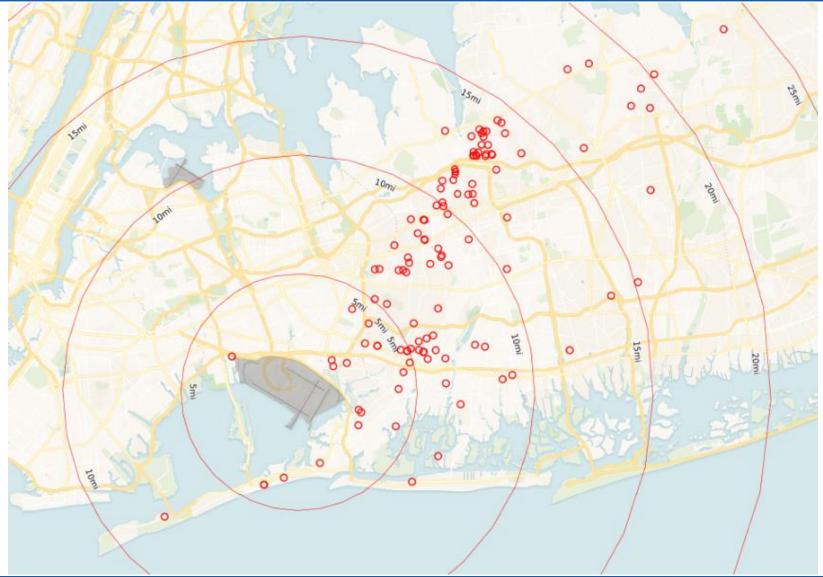

#### November 2018 JFK Households Locations Map (PA PlaneNoise & Third-Party App)

THE PORT AUTHORITY OF NY& NJ