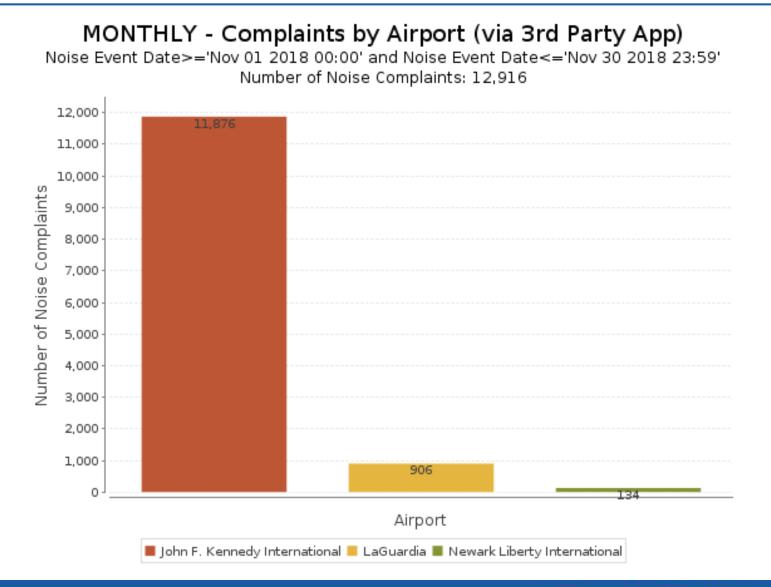

## Third-Party App Complaints, by Airport – November 2018

### Total No. of Complaints – JFK, LGA, and EWR

| Month      | JFK Complaints   |                  | LGA Complaints |                  |                  | EWR Complaints |                  |                  |       |  |  |
|------------|------------------|------------------|----------------|------------------|------------------|----------------|------------------|------------------|-------|--|--|
|            | PA<br>PlaneNoise | 3rd Party<br>App | Total          | PA<br>PlaneNoise | 3rd Party<br>App | Total          | PA<br>PlaneNoise | 3rd Party<br>App | Total |  |  |
| Nov, 2017  | 895              | 389              | 1,284          | 342              | 103              | 445            |                  |                  |       |  |  |
| Dec, 2017  | 828              | 6,064            | 6,892          | 360              | 196              | 556            |                  |                  |       |  |  |
| Jan, 2018  | 509              | 6,172            | 6,681          | 571              | 586              | 1,157          | N1/A             |                  |       |  |  |
| Feb, 2018  | 847              | 9,507            | 10,354         | 786              | 571              | 1,357          |                  |                  |       |  |  |
| Mar, 2018  | 620              | 5 <i>,</i> 958   | 6,578          | 462              | 445              | 907            |                  | N/A              |       |  |  |
| April 2018 | 895              | 9,088            | 9,983          | 591              | 404              | 995            |                  |                  |       |  |  |
| May 2018   | 1,281            | 11,835           | 13,166         | 1,042            | 29               | 1,071          |                  |                  |       |  |  |
| June 2018  | 978              | 9 <i>,</i> 550   | 10,528         | 1,198            | 91               | 1,289          |                  |                  |       |  |  |
| July 2018  | 769              | 9,473            | 10,242         | 1,071            | 162              | 1,233          | 533              | 19               | 552   |  |  |
| Aug 2018   | 927              | 12,656           | 13,583         | 866              | 529              | 1,395          | 331              | 684              | 1,015 |  |  |
| Sep 2018   | 1,060            | 14,853           | 15,913         | 1,503            | 2,535            | 2,092          | 431              | 369              | 800   |  |  |
| Oct 2018   | 1,062            | 13,726           | 14,788         | 1,634            | 1,541            | 3,175          | 297              | 217              | 514   |  |  |
| Nov 2018   | 911              | 11,876           | 12,787         | 1,411            | 906              | 2,317          | 360              | 134              | 494   |  |  |