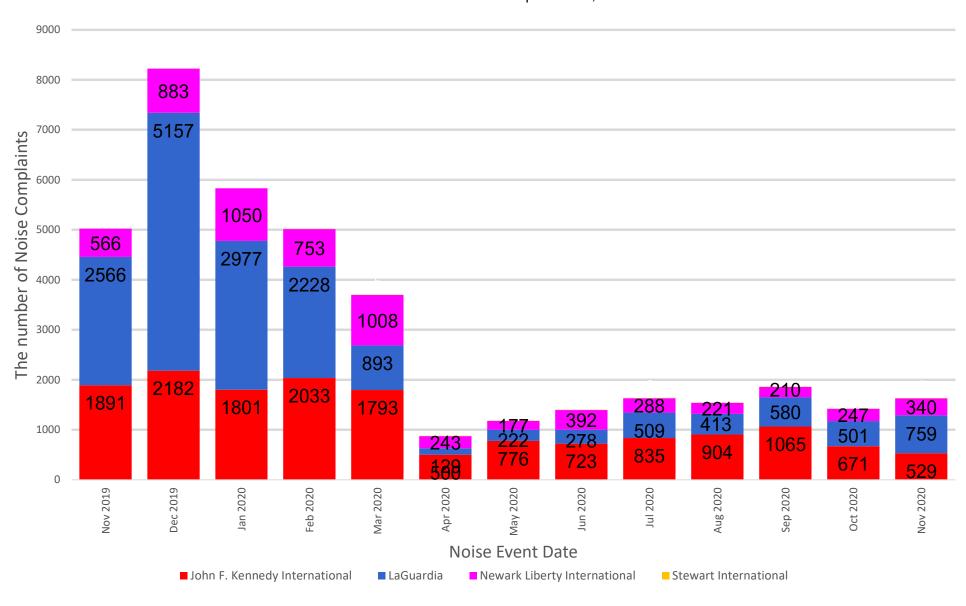

### 13-Month Overview: Number of Complaints by Airport

MONTHLY – Complaints – By Airport Noise Event Date Range: Nov 01 2019 to Nov 30 2020 The number of Noise Complaints: 39,360