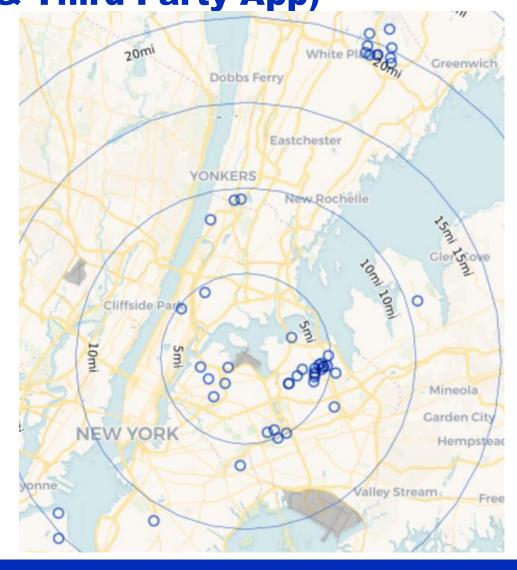

| 6,893          | 413              | 1,243            | 1,656          | 221              | 103              | 324   |
| Sep 2020 | 1,065            | 5,733            | 6,798          | 580              | 1,460            | 2,040          | 210              | 128              | 338   |
| Oct 2020 | 671              | 4,884            | 5,555          | 501              | 1,228            | 1,729          | 247              | 120              | 367   |
| Nov 2020 | 529              | 4,366            | 4,895          | 759              | 1,123            | 1,882          | 340              | 197              | 537   |



## October 2020 JFK Households Location Map (PA PlaneNoise & Third-Party App)





October 2020 LGA Households Location Map (PA PlaneNoise & Third-Party App)





October 2020 EWR Households Location Map (PA PlaneNoise & Third-Party App)