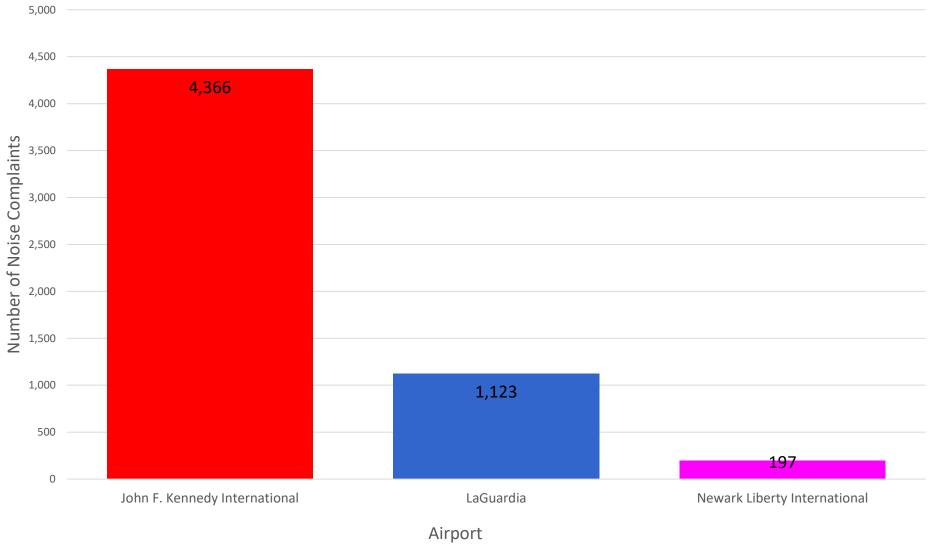

### Number of Complaints by Airport - November 2020

### Total No. of Complaints - JFK, LGA, EWR

| Month    | JFK Complaints   |                  | LGA Complaints |                  |                  | EWR Complaints |                  |                  |       |
|----------|------------------|------------------|----------------|------------------|------------------|----------------|------------------|------------------|-------|
|          | PA<br>PlaneNoise | 3rd Party<br>App | Total          | PA<br>PlaneNoise | 3rd Party<br>App | Total          | PA<br>PlaneNoise | 3rd Party<br>App | Total |
| Nov 2019 | 1,891            | 12,030           | 13,921         | 2,567            | 5,151            | 7,718          | 566              | 503              | 1,069 |
| Dec 2019 | 2,188            | 13,786           | 15,974         | 5,153            | 4,144            | 9,297          | 884              | 240              | 1,124 |
| Jan 2020 | 1,801            | 10,312           | 12,113         | 2,977            | 3,911            | 6,888          | 1,064            | 307              | 1,371 |
| Feb 2020 | 2,033            | 10,055           | 12,088         | 2,228            | 3,920            | 6,148          | 753              | 347              | 1,100 |
| Mar 2020 | 1,793            | 9,430            | 11,223         | 893              | 1,773            | 2,666          | 1,008            | 282              | 1,290 |
| Apr 2020 | 500              | 1,213            | 1,713          | 129              | 215              | 344            | 243              | 3                | 246   |
| May 2020 | 776              | 1,822            | 2,598          | 222              | 489              | 711            | 177              | 4                | 181   |
| Jun 2020 | 723              | 2,639            | 3,362          | 278              | 977              | 1,255          | 392              | 19               | 411   |
| Jul 2020 | 835              | 4,583            | 5,418          | 509              | 1,262            | 1,771          | 288              | 23               | 311   |
| Aug 2020 | 904              | 5,989            | 6,893          | 413              | 1,243            | 1,656          | 221              | 103              | 324   |
| Sep 2020 | 1,065            | 5,733            | 6,798          | 580              | 1,460            | 2,040          | 210              | 128              | 338   |
| Oct 2020 | 671              | 4,884            | 5,555          | 501              | 1,228            | 1,729          | 247              | 120              | 367   |
| Nov 2020 | 529              | 4,366            | 4,895          | 759              | 1,123            | 1,882          | 340              | 197              | 537   |