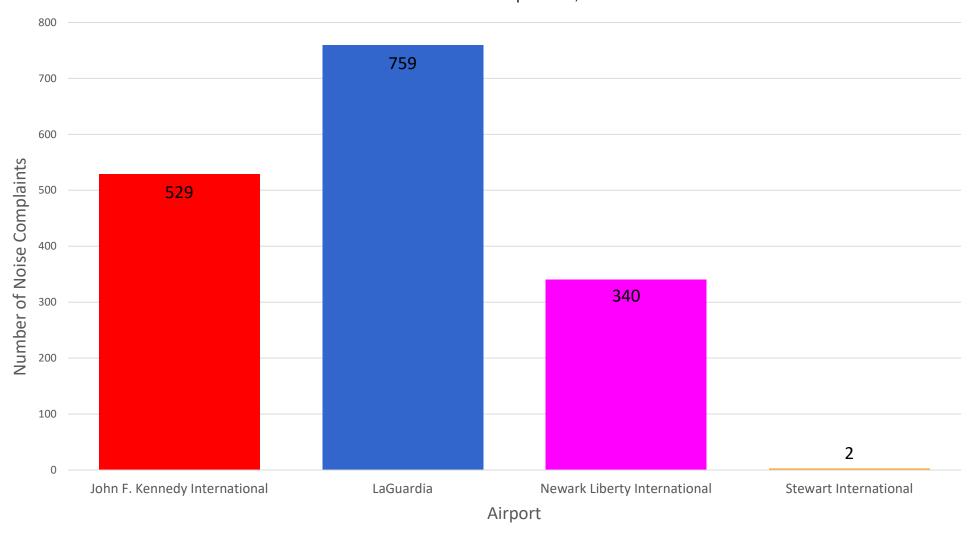

### Number of Complaints by Airport - November 2020

#### MONTHLY – Complaints by Airport

Noise Event Date Range: Nov 01 2020 to Nov 30 2020 Number of Noise Complaints: 1,630

Note: Of the 1,630 complaints, 1,231 (76 %) were submitted by 10 Households