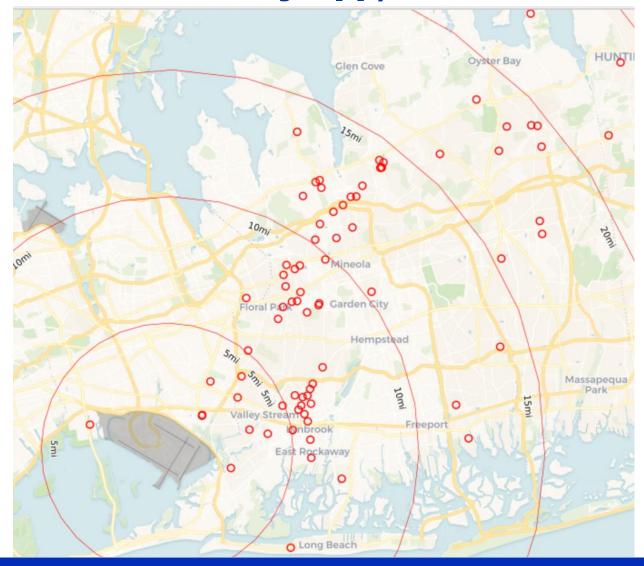

## October 2020 JFK Households Location Map (PA PlaneNoise & Third-Party App)

October 2020 LGA Households Location Map (PA PlaneNoise & Third-Party App)

October 2020 EWR Households Location Map (PA PlaneNoise & Third-Party App)