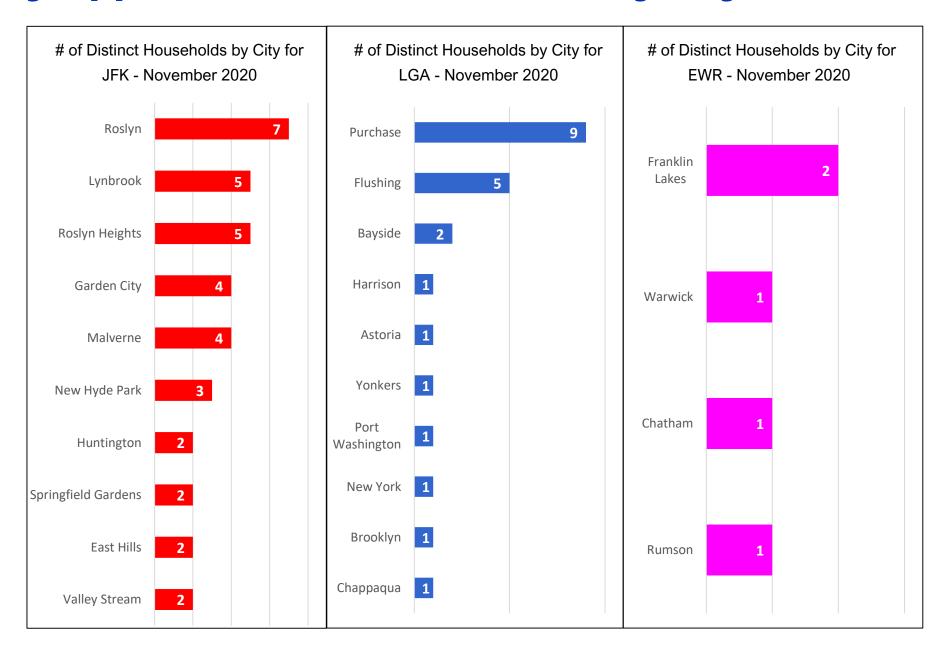

### Households Statistics, by City\* - November 2020

<sup>\*</sup>Top 10 Cities