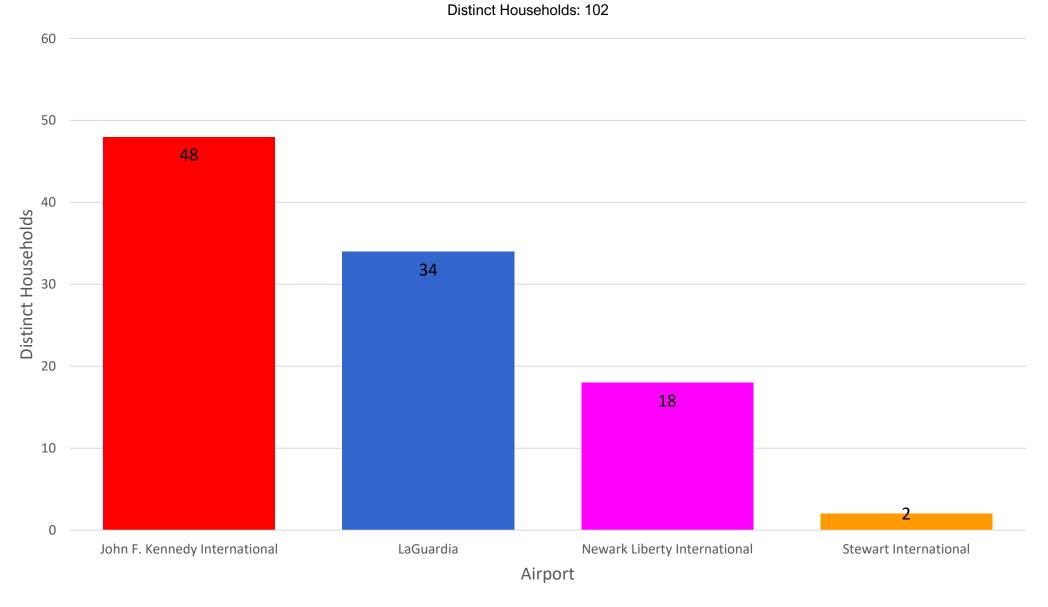

### Number of Households by Airport - November 2020

MONTHLY – Total Households/Airport Noise Event Date Range: Nov 01 2020 to Nov 30 2020