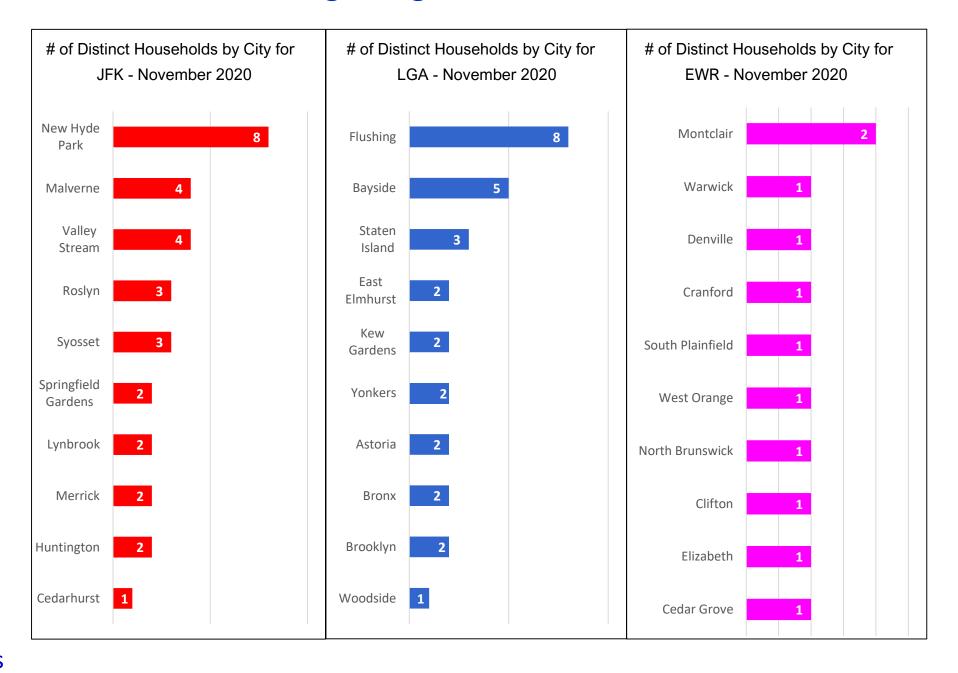

### Households Statistics, by City\* - November 2020

<sup>\*</sup>Top 10 Cities