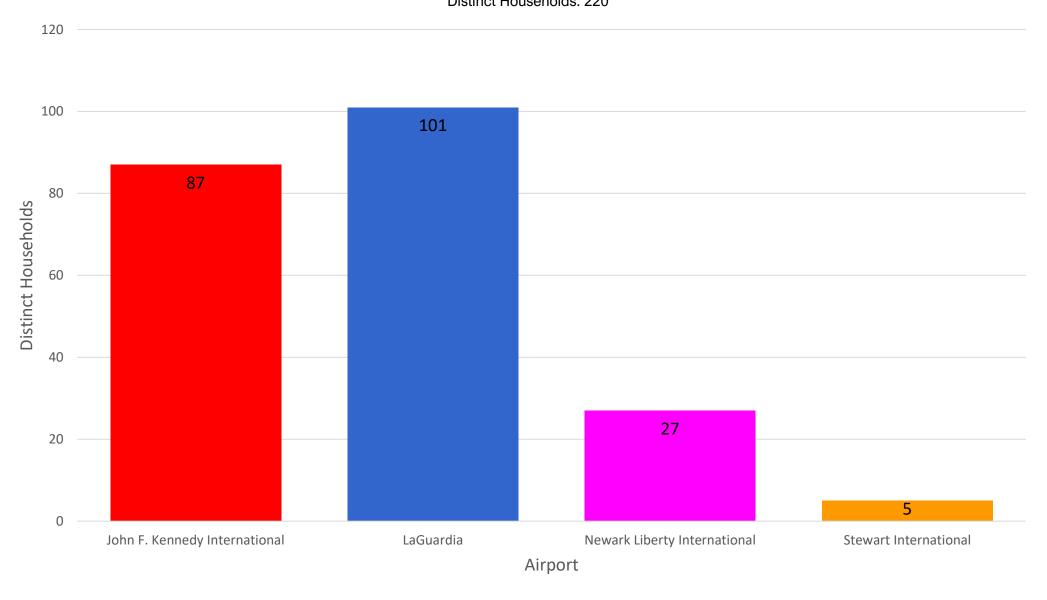

### Number of Households by Airport - November 2021

MONTHLY – Total Households/Airport Noise Event Date Range: Nov 01 2021 to Nov 30 2021 Distinct Households: 220