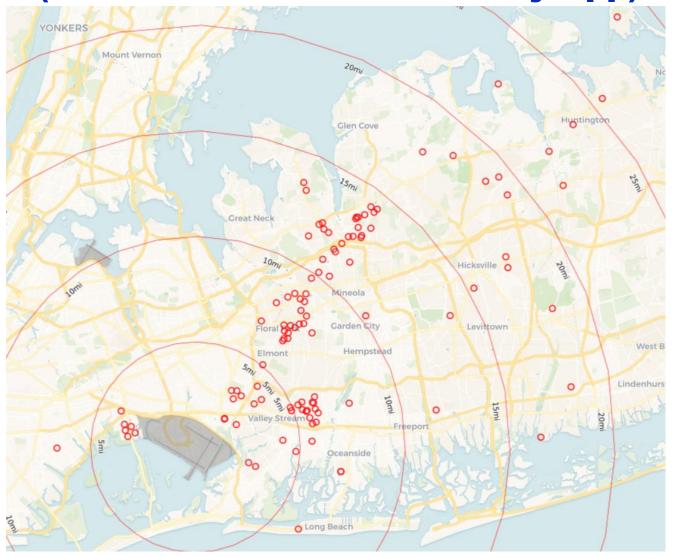

| 178              | 670   |
| Aug 2021 | 1,227            | 11,224           | 12,451         | 1,355            | 1,624            | 2,979          | 422              | 261              | 683   |
| Sep 2021 | 1,377            | 10,656           | 12,033         | 1,729            | 1,824            | 3,553          | 344              | 275              | 619   |
| Oct 2021 | 1,702            | 10,576           | 12,278         | 1,633            | 2,396            | 4,029          | 155              | 152              | 307   |
| Nov 2021 | 877              | 9,807            | 10,684         | 1,665            | 2,913            | 4,578          | 164              | 299              | 463   |



# November 2021 JFK Households Location Map (PA PlaneNoise & Third-Party App)





# November 2021 LGA Households Location Map (PA PlaneNoise & Third-Party App)





November 2021 EWR Households Location Map (PA PlaneNoise & Third-Party App)