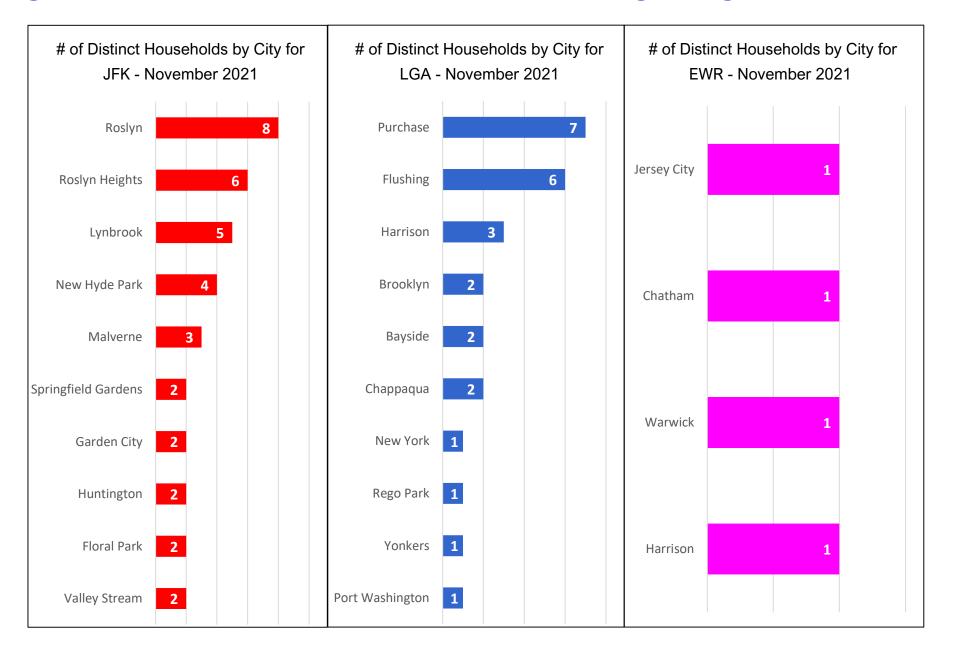

### Households Statistics, by City\* - November 2021

<sup>\*</sup>Top 10 Cities