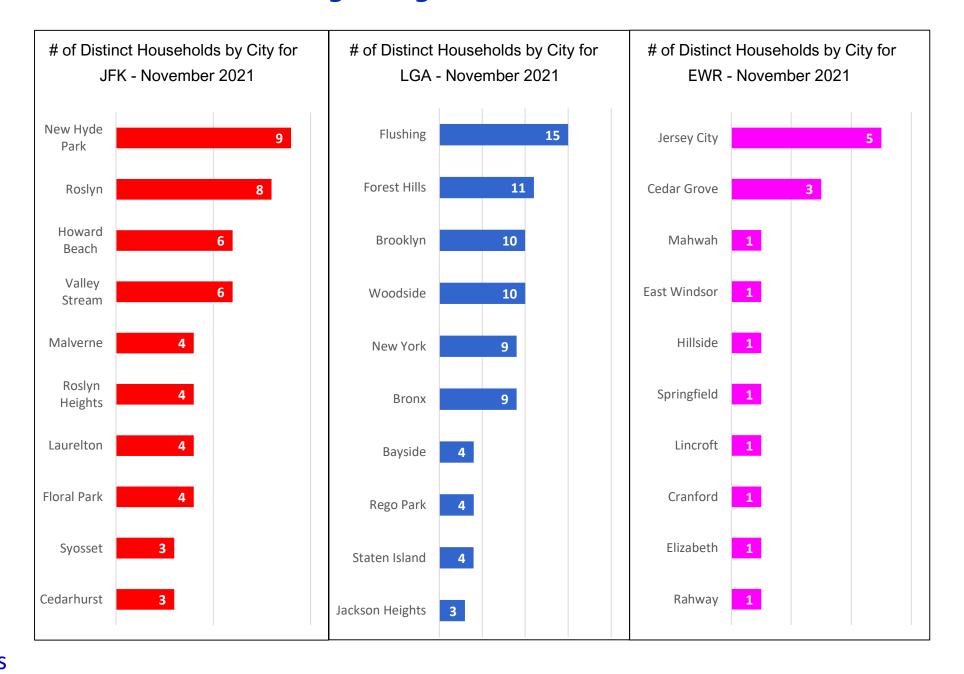

### Households Statistics, by City\* - November 2021

<sup>\*</sup>Top 10 Cities