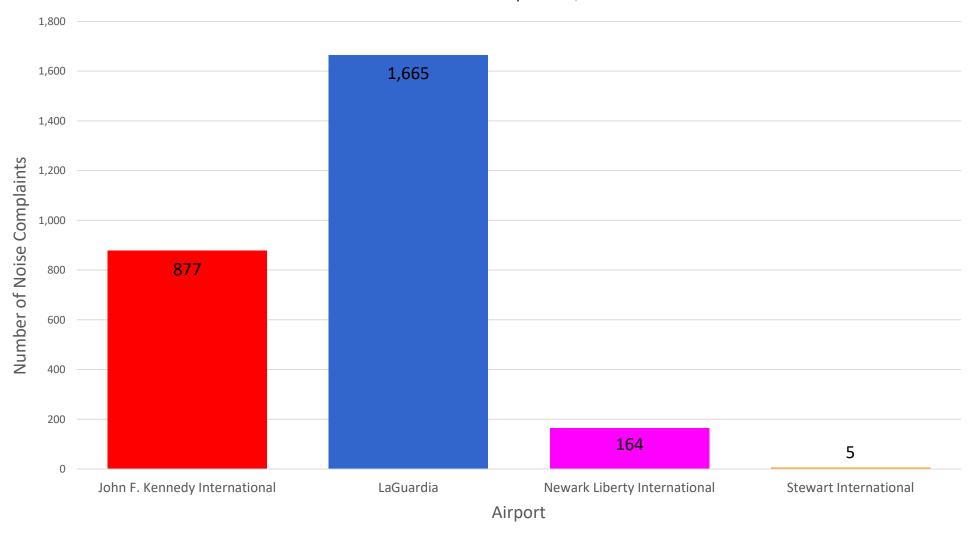

### Number of Complaints by Airport - November 2021

#### MONTHLY – Complaints by Airport

Noise Event Date Range: Nov 01 2021 to Nov 30 2021 Number of Noise Complaints: 2,711

Note: Of the 2,711 complaints, 1,765 (65 %) were submitted by 10 Households