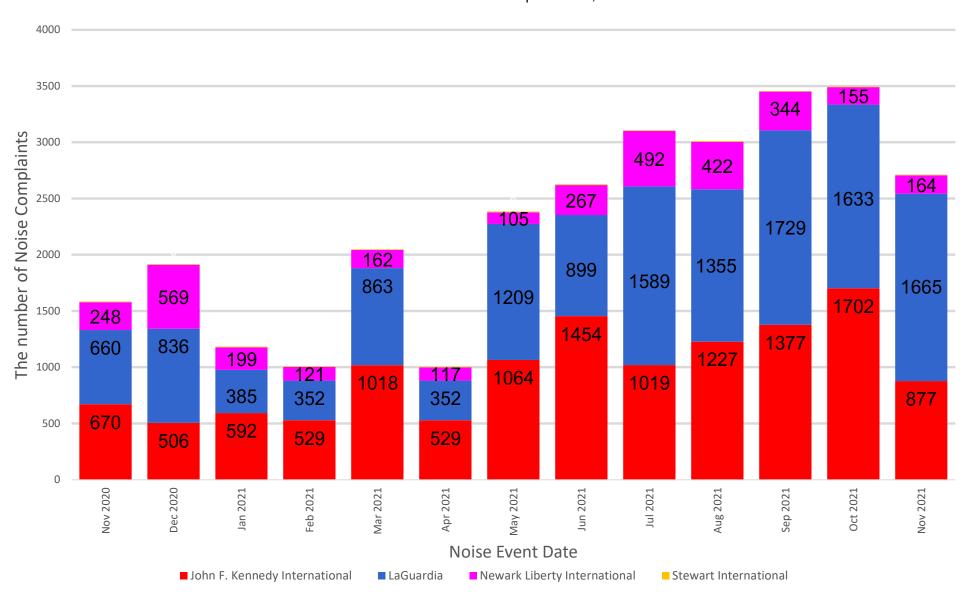

### 13-Month Overview: Number of Complaints by Airport

MONTHLY – Complaints – By Airport Noise Event Date Range: Nov 01 2020 to Nov 30 2021 The number of Noise Complaints: 29,534