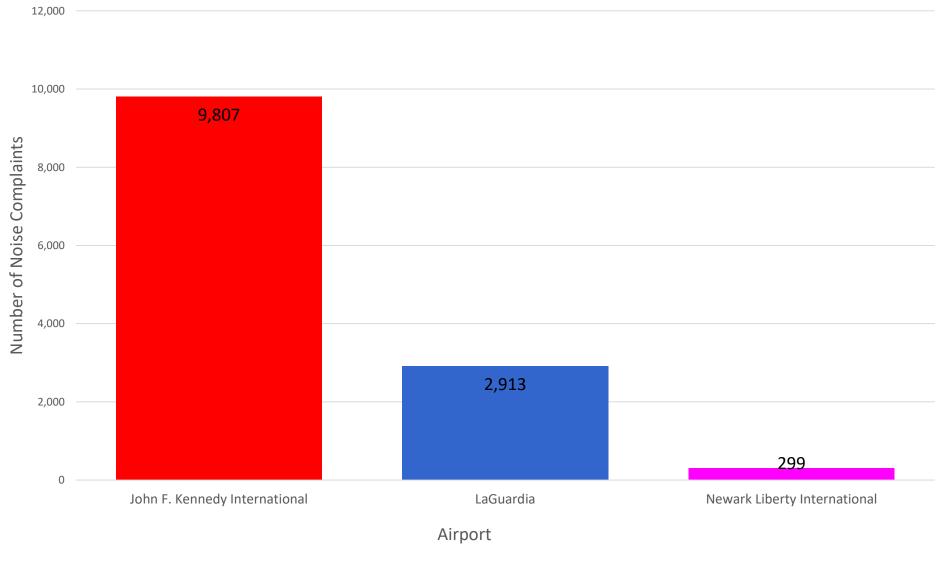

### Number of Complaints by Airport - November 2021

### Total No. of Complaints - JFK, LGA, EWR

| Month    | JFK Complaints   |                  | LGA Complaints |                  |                  | EWR Complaints |                  |                  |       |
|----------|------------------|------------------|----------------|------------------|------------------|----------------|------------------|------------------|-------|
|          | PA<br>PlaneNoise | 3rd Party<br>App | Total          | PA<br>PlaneNoise | 3rd Party<br>App | Total          | PA<br>PlaneNoise | 3rd Party<br>App | Total |
| Nov 2020 | 670              | 4,885            | 5,555          | 660              | 1,243            | 1,903          | 248              | 118              | 366   |
| Dec 2020 | 529              | 4,366            | 4,895          | 759              | 1,123            | 1,882          | 340              | 197              | 537   |
| Jan 2021 | 592              | 3,157            | 3,749          | 385              | 654              | 1,039          | 199              | 36               | 235   |
| Feb 2021 | 506              | 3,566            | 4,072          | 543              | 817              | 1,360          | 569              | 76               | 645   |
| Mar 2021 | 1,018            | 6,392            | 7,410          | 863              | 1,680            | 2,543          | 162              | 39               | 201   |
| Apr 2021 | 529              | 4,264            | 4,793          | 352              | 547              | 899            | 117              | 8                | 125   |
| May 2021 | 1,064            | 8,879            | 9,943          | 1,209            | 2,276            | 3,485          | 105              | 32               | 137   |
| Jun 2021 | 1,454            | 11,961           | 13,415         | 899              | 2,401            | 3,300          | 267              | 103              | 370   |
| Jul 2021 | 1,019            | 12,271           | 13,290         | 1,589            | 2,182            | 3,771          | 492              | 178              | 670   |
| Aug 2021 | 1,227            | 11,224           | 12,451         | 1,355            | 1,624            | 2,979          | 422              | 261              | 683   |
| Sep 2021 | 1,377            | 10,656           | 12,033         | 1,729            | 1,824            | 3,553          | 344              | 275              | 619   |
| Oct 2021 | 1,702            | 10,576           | 12,278         | 1,633            | 2,396            | 4,029          | 155              | 152              | 307   |
| Nov 2021 | 877              | 9,807            | 10,684         | 1,665            | 2,913            | 4,578          | 164              | 299              | 463   |