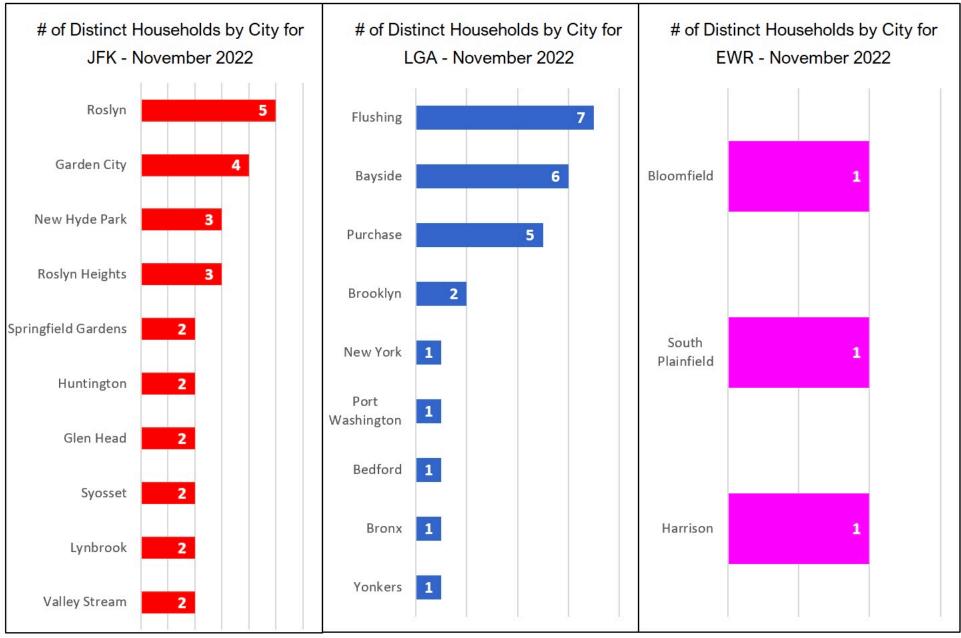

### **PANYNJ Noise Complaints Report**

November 2022

# Noise Complaints Received Via PlaneNoise System



### Number of Households by Airport - November 2022

MONTHLY – Total Households/Airport Noise Event Date Range: Nov 01 2022 to Nov 30 2022 Distinct Households: 250





### Households Statistics, by Location\* - November 2022



\*Top 10 Locations



### Number of Complaints by Airport - November 2022

#### MONTHLY – Complaints by Airport

Noise Event Date Range: Nov 01 2022 to Nov 30 2022 Number of Noise Complaints: 2,433



Note: Of the 2,433 complaints, 1,816 (75 %) were submitted by 10 Households



### 13-Month Overview: Number of Complaints by Airport

MONTHLY – Complaints – By Airport Noise Event Date Range: Nov 01 2021 to Nov 30 2022 The number of Noise Complaints: 43,526





## Noise Complaints Received Via Third-Party App(s)

#### Notes:

- 1. Third-party app(s) complaints are those that are sent by an external system into the Port Authority's PlaneNoise system, i.e. complaints that come in through a paid service/app and are not filed by the user filling-in the web form.
- 2. Complaints from Third-par