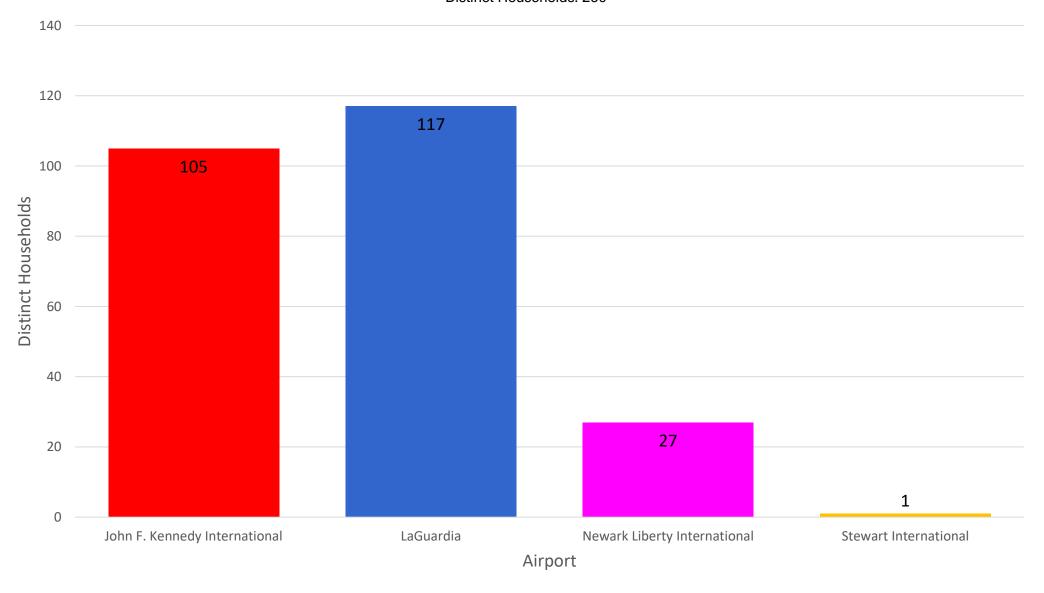

### Number of Households by Airport - November 2022

MONTHLY – Total Households/Airport Noise Event Date Range: Nov 01 2022 to Nov 30 2022 Distinct Households: 250