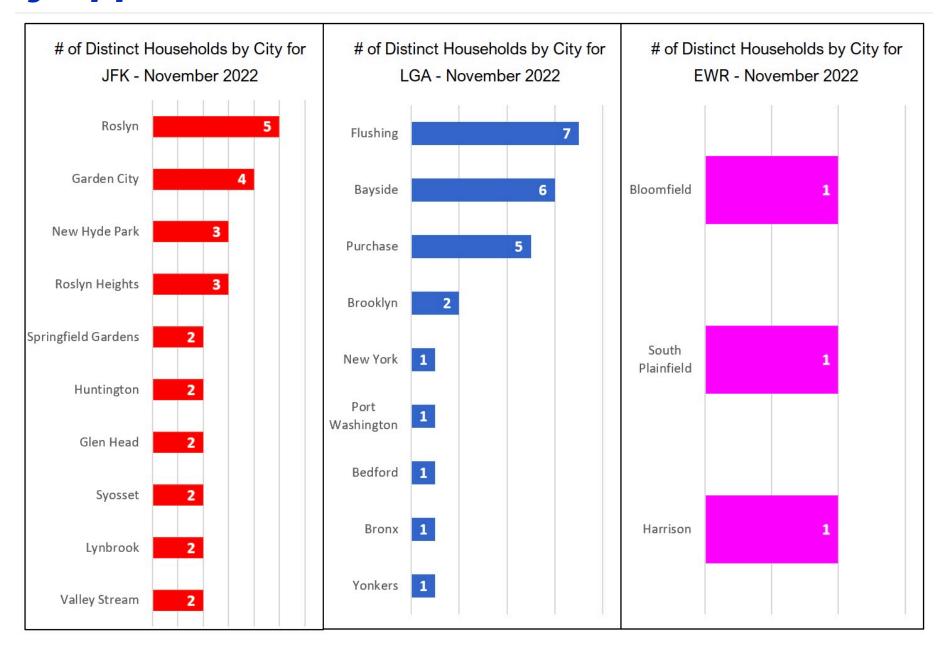

3-Month Overview: Number of Complaints by Airport

MONTHLY – Complaints – By Airport Noise Event Date Range: Nov 01 2021 to Nov 30 2022 The number of Noise Complaints: 43,526





## Noise Complaints Received Via Third-Party App(s)

#### Notes:

- 1. Third-party app(s) complaints are those that are sent by an external system into the Port Authority's PlaneNoise system, i.e. complaints that come in through a paid service/app and are not filed by the user filling-in the web form.
- 2. Complaints from Third-party app(s) are kept and stored in the same database as complaints recieved through Port Authority PlaneNoise system.
- 3. While in the same database, data is compiled and reported a) for each individual noise source, and, b)



### Third-Party App Households Locations\* - November 2022







### Third-Party App Complaints by Airport - November 2022

MONTHLY – Complaints by Airport (via 3rd Party App)
Noise Event Date Range: Nov 01 2022 to Nov 30 2022

Number of Noise Complaints: 17,974



Note: Of the 17,974 complaints, 17,756 (99 %) were submitted by 10 Households



### Total No. of Complaints and Households - All Airports

| Month          | PA PlaneNoise<br>(Complaints/Households) | 3rd Party App<br>(Complaints/Households) |  |  |  |
|----------------|------------------------------------------|------------------------------------------|--|--|--|
| November 2021  | 2,711 / <mark>221</mark>                 | 13,019 / 81                              |  |  |  |
| December 2021  | 3,067 / <mark>216</mark>                 | 14,687 / <mark>78</mark>                 |  |  |