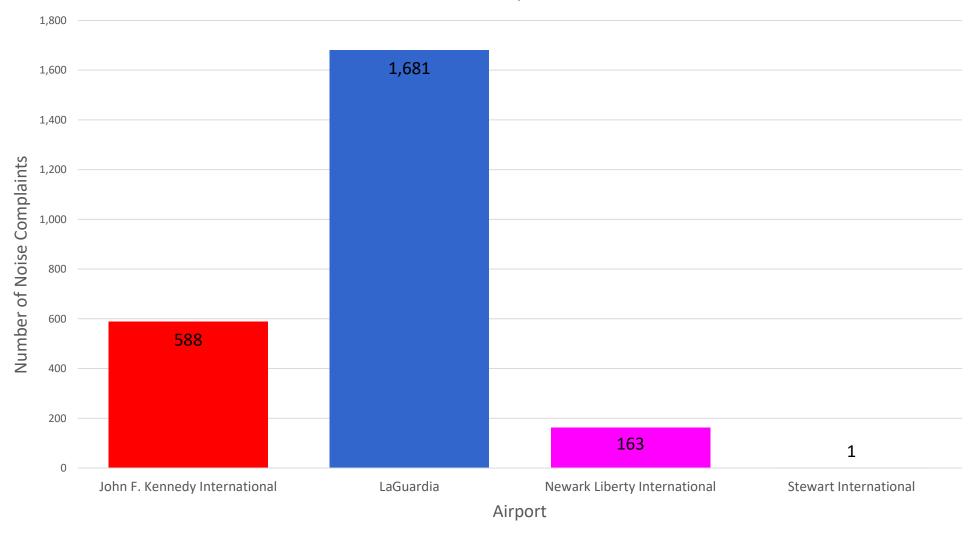

### Number of Complaints by Airport - November 2022

#### MONTHLY – Complaints by Airport

Noise Event Date Range: Nov 01 2022 to Nov 30 2022 Number of Noise Complaints: 2,433

Note: Of the 2,433 complaints, 1,816 (75 %) were submitted by 10 Households