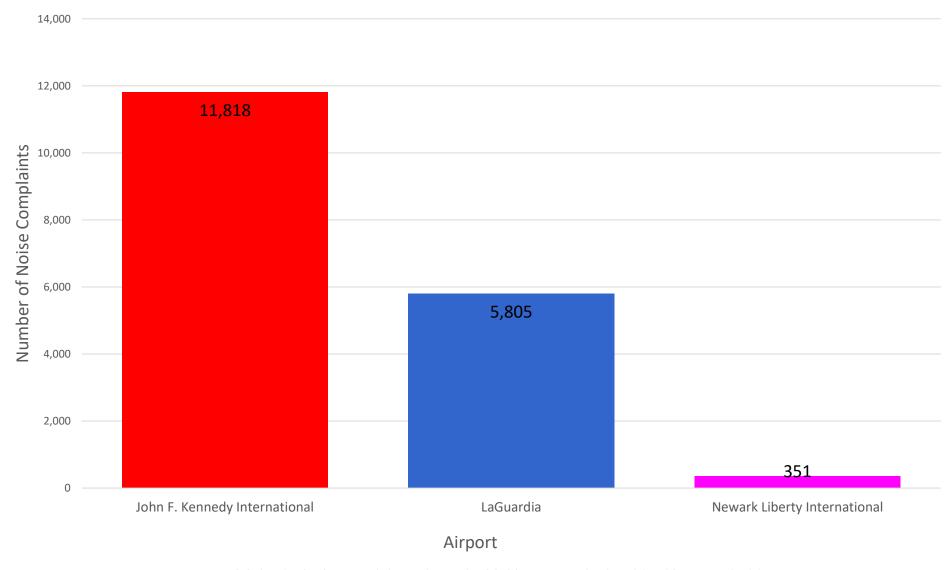

### Third-Party App Complaints by Airport - November 2022

MONTHLY – Complaints by Airport (via 3rd Party App)
Noise Event Date Range: Nov 01 2022 to Nov 30 2022

Number of Noise Complaints: 17,974

Note: Of the 17,974 complaints, 17,756 (99 %) were submitted by 10 Households