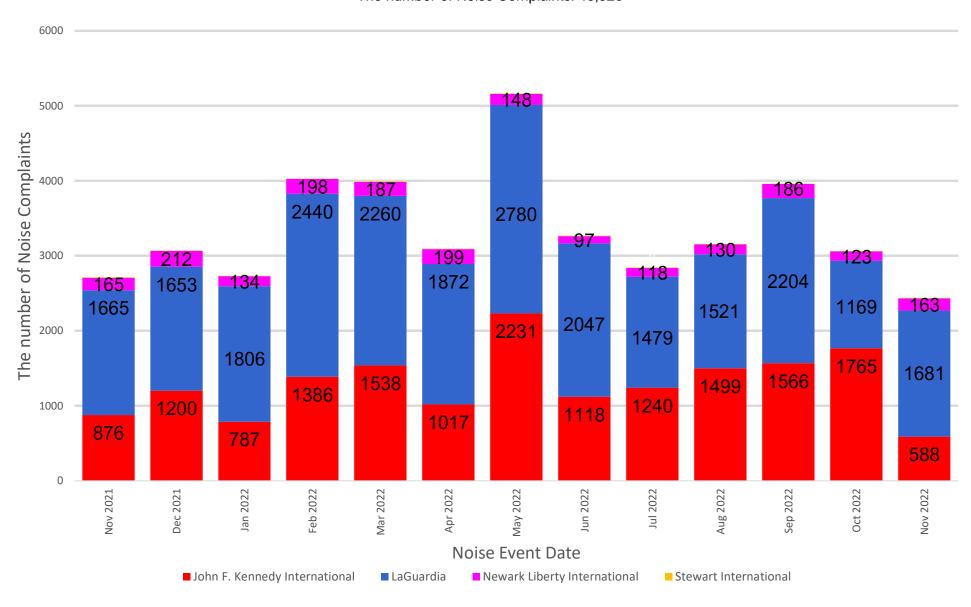

### 13-Month Overview: Number of Complaints by Airport

MONTHLY – Complaints – By Airport Noise Event Date Range: Nov 01 2021 to Nov 30 2022 The number of Noise Complaints: 43,526